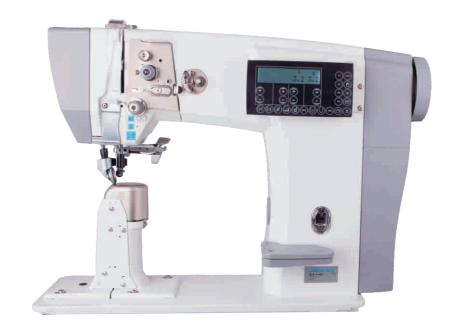

#### JK-6891/6892

Descriptions: JK-6891/6891 Intelligent Control Computerized Post Bed Roller Feed Sewing Machine Feature: Beautiful stitch, intelligent and more efficient

The applications of Post Bed Roller Feed Sewing Machine: Bags, gloves, hats, wallets, riding boots, sports shoes, superior leather shoes, etc.