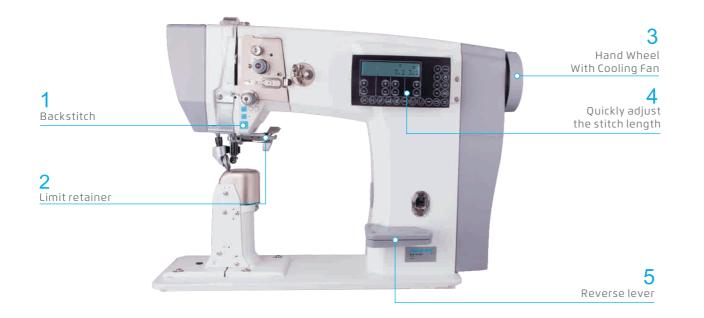

#### 1 Step motor drive, intelligent operation

Upper roller feeding, lower roller feeding and stylus swing feeding are driven by independent step motor, through programming, the effect of pattern sewing, fast and slow speed, inner and outer bending, thick and thin material, the stitching length of the climbing seam is completely same, and the condense stitch is not loose.

2 Quickly adjust the stitch length

Able to adjust the stitch length directly by setting parameters on operation panel, and there is no need to measure the stitch length.

#### 3 Integrated control box, High Efficiency

Standard automatic thread trimmer, automatic reverse, automatic presser foot lifter , efficiency can be increased by more than 40%.