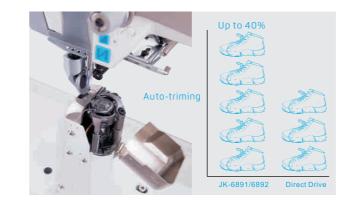

#### 3 Integrated control box, High Efficiency

Standard automatic thread trimmer, automatic reverse, automatic presser foot lifter , efficiency can be increased by more than 40%.