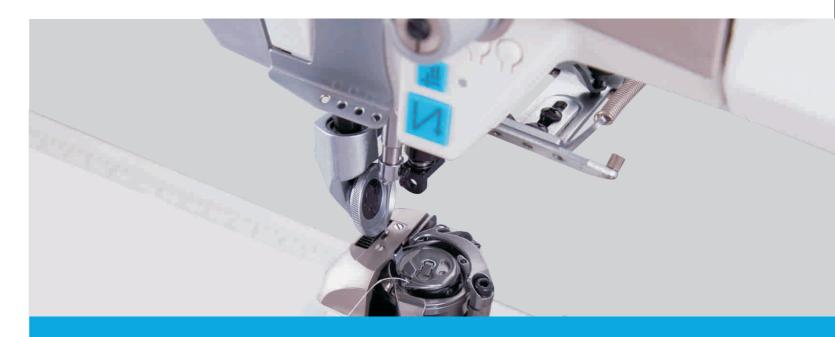

#### 1 Step motor drive, intelligent operation

Upper roller feeding, lower roller feeding and stylus swing feeding are driven by independent step motor, through programming, the effect of pattern sewing, fast and slow speed, inner and outer bending, thick and thin material, the stitching length of the climbing seam is completely same, and the condense stitch is not loose.

#### 5 Strong Puncture Ability

It can puncture A4 paper of more than 95 layers at one time, and easy to stitch the super thick fabric of labor insurance shoes.