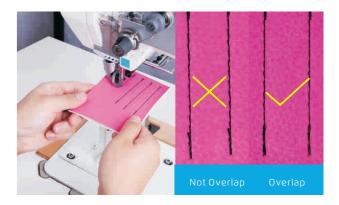

#### 4 Repeated stitch rate is 100%

Repeated stitch rate of front and back stitches are 100%, beautiful stitch, high yield.