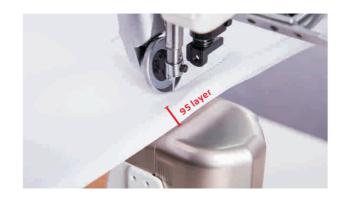

#### 5 Strong Puncture Ability

It can puncture A4 paper of more than 95 layers at one time, and easy to stitch the super thick fabric of labor insurance shoes.