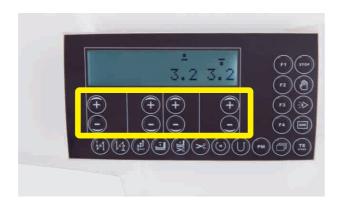

2 Quickly adjust the stitch length

Able to adjust the stitch length directly by setting parameters on operation panel, and there is no need to measure the stitch length.