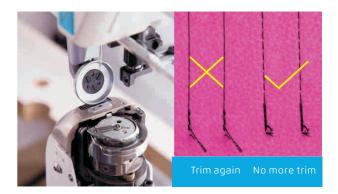

### 6 Short Thread Remaining (optional)

The innovative design of the thread trimming mechanism enables the tail within 3mm after thread trimming, no need to trim the thread tail, saving time and reducing labor costs.