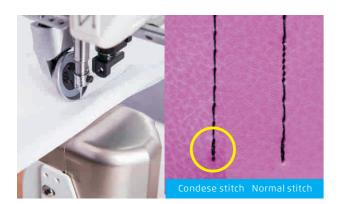

#### 4 Repeated stitch rate is 100%

Repeated stitch rate of front and back stitches are 100%, beautiful stitch, high yield.