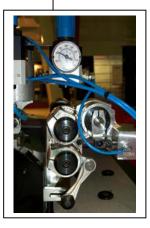

# **OPTIONS TITAN DK 2500**

**CP/DK 2500 : Pneumatic foot lift & tension releaser :** Allows for quicker & easier handling of carpets, requires air pressure between 4 to 6 bar.

### NEW CP/DK2500 DAC

Adjustable Pneumatic foot lift & tension releaser : same function as CP/2500 + additionally allows to adjust pressure of the feeddog for fast and simple adjustment of machine to different carpet thicknesses