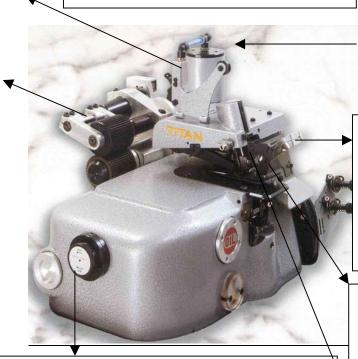

#### DK 2600 puller

Extremely strong puller system which is fully synchronised with the internal parts of DK 2500 overedger. Strongly advised for handling large carpets.

#### DK 2600cv puller

with pneumatic opening and closing of puller, requires air pressure of 4 to 6 bar.

# DK 2600DAC puller

**NEW** : same functions as DK2600cv + additional pneumatic adjustment of the pressure on the puller for improved results on different carpet qualities .

**RPE/DK 2500 External stitch density adjuster :** Allows to change the density of stitches while sewing. This permits the operator to obtain the best covering effect in a short time. Strongly advised when using different qualities of thread and carpet.

# SET 30566 Tape guide

Feeds the tape under the overedging to hold down pile. Strongly advised when overedging high pile carpet or car

DCD/DK 2500 cutting device : these knives are cutting away excess pile or carpet just before sewing

**NEW UKM/DK 2500** Upper knife movement Allows for cutting of extra heavy or thick carpets. Left hand version available.