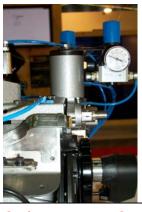

# **OPTIONS TITAN DK 2500**

**CP/DK 2500 : Pneumatic foot lift & tension releaser :** Allows for quicker & easier handling of carpets, requires air pressure between 4 to 6 bar.

### NEW CP/DK2500 DAC

Adjustable Pneumatic foot lift & tension releaser : same function as CP/2500 + additionally allows to adjust pressure of the feeddog for fast and simple adjustment of machine to different carpet thicknesses