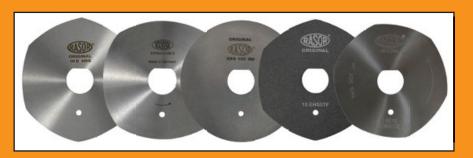

## **BLADE AVAILABLE:**

**10EHSS**, 100 mm 6-edges, HSS steel | **10SEXTG**, 100 mm 4-edges, EXTRA steel | **10CSW**, 100 mm circular, HSS steel | 10EHSSTF, 100 mm 6-edges, HSS steel Teflon® coated | 10EMD, 100 mm 6-edges, Carbide (Widia®)