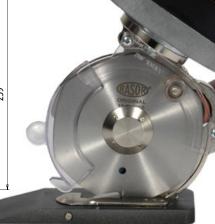

## (€ 回

New main power switch with Led Easy fixing structure for O.E.M applications Low-friction Teflon® coated foot

**TECHNICAL DETAILS:** 

Fixing layout

61,8 ± 0,05

Blade diameter: 100 mm (4"), with hard

metal counterblade

**Blade equipped:** 10EHSS, 6-edges, HSS steel

Blade speed: 850 r.p.m.

**Cutting ability:** up to 35 mm (1.4") **Power:** single phase – 90 W

Max. absorption: 2 A

**Net weight:** 2650 g (with power supply cord) Total weight (with packing box): 4750 g **Electric cable length:** 1.5 mt (with no plug) Minimum brightness for working