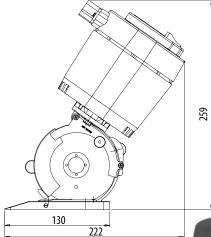

## (€ 回

New main power switch with Led Easy fixing structure for O.E.M applications Low-friction Teflon® coated foot

**TECHNICAL DETAILS:** 

Fixing layout

61,8 ± 0,05

Blade diameter: 100 mm (4"), with hard

metal counterblade

**Blade equipped:** 10EHSS, 6-edges, HSS steel

Blade speed: 850 r.p.m.

**Cutting ability:** up to 35 mm (1.4") **Power:** single phase – 90 W

Max. absorption: 2 A

**Net weight:** 2650 g (with power supply cord) Total weight (with packing box): 4750 g **Electric cable length:** 1.5 mt (with no plug) Minimum brightness for working

operations: LUX 200

**Vibrations at start up:** < 2.5 m/sec 2 **Temperature range:** 0 – 55 C **Umidity range:** 10 - 95% without

condensate

Dimension layout