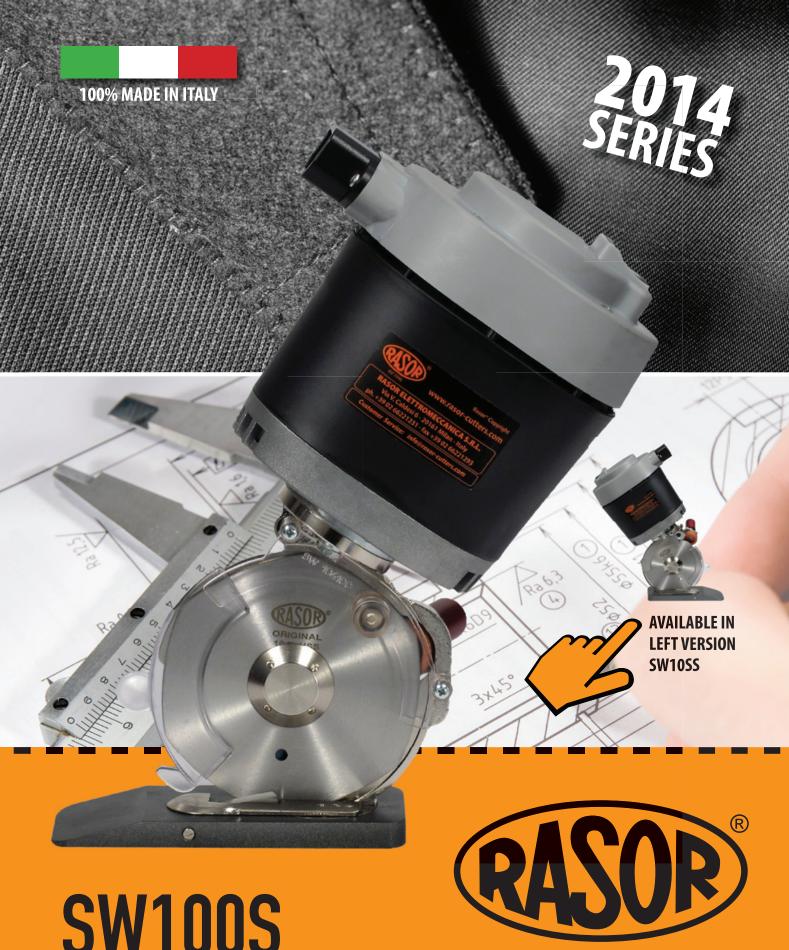

# SW100S ELECTRIC CUTTING UNIT

1946

SW100S. Professional cutting unit for Textile & Technical Textile applications.

## **ELECTRIC CUTTING UNIT SW100S**