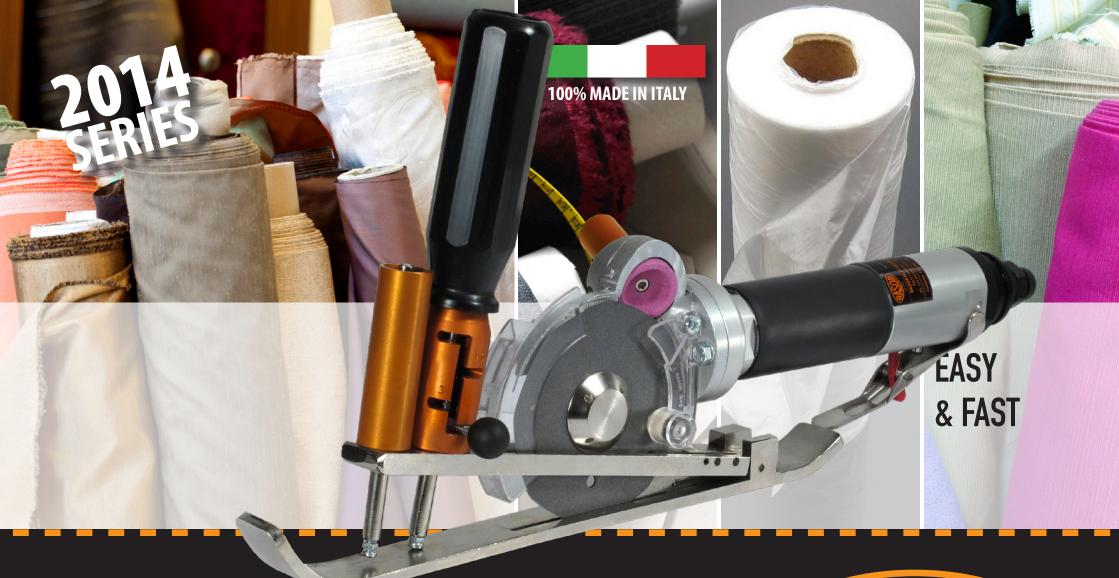

FP861RC
NEW PNEUMATIC HAND SHEAR

FP861RC. The best roll cutter available.

# **WHAT'S NEW:**

Central back-located air exhaust

- +10% power
- +10% torque

Cutting depth adjustable: 3-10-20 mm High manageability in 1600 g