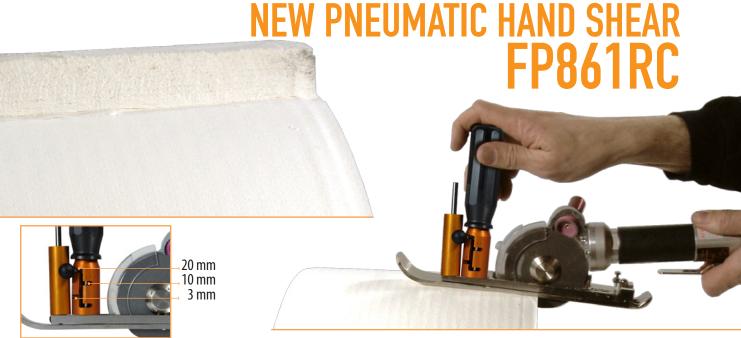

FP861RC
NEW PNEUMATIC HAND SHEAR

FP861RC. The best roll cutter available.

# **WHAT'S NEW:**

Central back-located air exhaust

- +10% power
- +10% torque

Cutting depth adjustable: 3-10-20 mm High manageability in 1600 g

Blade diameter: 86 mm (3.4")

Blade descr.: 86THSSTF, 86 mm dia., 8-edge, HSS

steel Teflon® coated **Blade speed:** 900 r.p.m.\*

**Cutting ability:** 3 -10 - 20 mm

Sound pressure: 72 dBe (EN ISO 15744)\*
Vibration Level: 1,36 m/sec2 (ISO 8662)\*

Net weight: 1600 g

Total weight (with packing): 3300 g

**Temperature range:** 0 – 55 C

**Umidity range:** 10 – 95% without condensate

\*The reported data are collected at a pressure of 6 bar (ISO 2787: 1984), reccomended operating pressure.