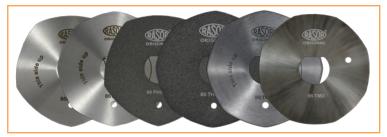

### **BLADES AVAILABLE:**

**86PHSS,** 86 mm 5-edges, HSS steel | **86THSS,** 86 mm 8-edges, HSS steel | **86PHSSTF,** 86 mm 5-edges, HSS steel Teflon® coated | **86THSSTF,** 86 mm 8-edges, HSS steel Teflon® coated | **86THSSTN,** 86 mm 8-edges, HSS steel Titanium coated | **86TMD,** 86 mm 8-edges, Carbide (Widia®)