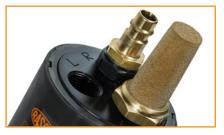

\*The reported data are collected at a pressure of 6 bar (ISO 2787: 1984), recommended operating pressure.

Sharpening device

Rasor recommend to use only dry air lubricated with special Rasor VG 5 pneumatic oil