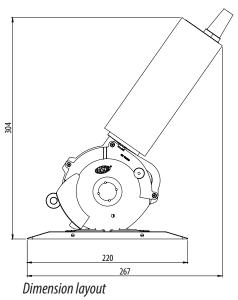

#### **TECHNICAL DETAILS:**

Blade diameter: 120 mm (4.7"), with double hard metal counterblade Blade equipped: 12SHSS, 8-edges, HSS steel Blade speed: 700 r.p.m\*. Cutting ability: up to 50 mm (2"), bidirectional **Power:** 645 W (at nominal air supply conditions\*) Torque at max. power: 1.6 Nm **Operating pressure:** 6 bar nominal\*  $(\pm 1)$ bar) lubricated air supply Air consuption: 18 l/sec\* Net weight: 4400 g Total weight (with packing box): 6100 g Sound pressure: 72 dBe (EN ISO 15744)\* Vibration Level: 1,36 m/sec2 (ISO 8662)\* Minimum brightness for working operations: LUX 200 **Temperature range:** 0 – 55 C **Umidity range:** 10 – 95% without condensate