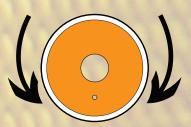

**BI-DIRECTIONAL** 

FP120DT PNEUMATIC BIDIRECTIONAL CUTTING UNIT

FP120DT. Professional super-powered pneumatic cutting unit for bidirectional cross-cut processes in Technical Textile & Composite applications.

## WHAT'S NEW:

Save time with bidirectional cutting system New powerful pneumatic motor Incredible torque Low-friction Teflon<sup>®</sup> coated foot Easy fixing structure for O.E.M applications