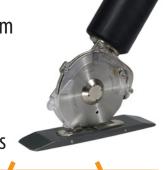

**BI-DIRECTIONAL** 

FP120DT PNEUMATIC BIDIRECTIONAL CUTTING UNIT

FP120DT. Professional super-powered pneumatic cutting unit for bidirectional cross-cut processes in Technical Textile & Composite applications.

# PNEUMATIC BIDIRECTIONAL CUTTING UNIT FP120DT CE

#### **TECHNICAL DETAILS:**

Blade diameter: 120 mm (4.7"), with double hard metal counterblade Blade equipped: 12SHSS, 8-edges, HSS steel Blade speed: 700 r.p.m\*. Cutting ability: up to 50 mm (2"), bidirectional **Power:** 645 W (at nominal air supply conditions\*) Torque at max. power: 1.6 Nm **Operating pressure:** 6 bar nominal\*  $(\pm 1)$ bar) lubricated air supply Air consuption: 18 l/sec\* Net weight: 4400 g Total weight (with packing box): 6100 g Sound pressure: 72 dBe (EN ISO 15744)\* Vibration Level: 1,36 m/sec2 (ISO 8662)\* Minimum brightness for working operations: LUX 200 **Temperature range:** 0 – 55 C **Umidity range:** 10 – 95% without condensate