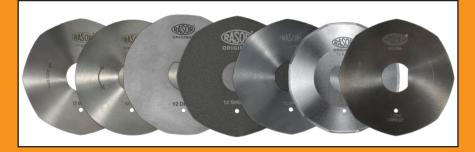

#### **BLADES AVAILABLE:**

**12SHSS**, 120 mm 8-edges, HSS steel | **12CSW**, 120 mm circular, EXTRA steel | **12DHSS**, 120 mm 12-edges, HSS steel | **12SHSSTF**, 120 mm 8-edges, HSS steel Teflon<sup>®</sup> coated | **12SHSSTN**, 120 mm 8-edges, HSS steel Titanium coated | **12DHSSTN**, 120 mm 12-edges, HSS steel Titanium coated | **12DHSSTN**, 120 mm 12-edges, HSS steel Titanium coated | **12DHSSTN**, 120 mm 12-edges, HSS steel Titanium coated | **12SMD**, 120 mm 8-edges, Carbide (Widia<sup>®</sup>)