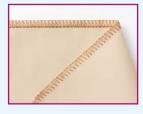

### **4-Thread Overlock**

Uses 2 needles and 4 threads to securely sew together knitted fabrics.

**3-Thread Overlock** 

This basic stitch of overlock machines prevents fabric from fraying.

**3-Thread Flatlock** 