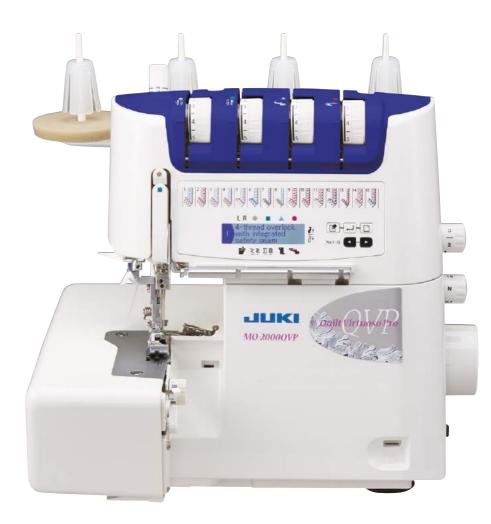

# Air-Supported Threading! Create the Look of a Professional Finish!





## Adjustable Differential Feed

Even with easily stretched fabrics such as knits and georgette, create beautifully sewn finishes by adjusting the differential feed. Adjustments can even be made while sewing.



## Beautiful Sharp Curve

The distance between the needle and knife is 9.95mm(conventional model:15.5mm), allowing you to sew beautiful inside curves.



## Upper Looper Converter 2-/3-Thread Conversion

Switch to 2-thread sewing simply by pushing the 2-/3-thread changeover attachment to the left, making this operation even easier



Wide Throat Area The height of the throat is 72.4mm. Due to this height, the usability of the work space improved infinitely.

**Quiet Operation** The sound reducing design m