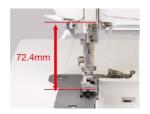

## Upper Looper Converter 2-/3-Thread Conversion

Switch to 2-thread sewing simply by pushing the 2-/3-thread changeover attachment to the left, making this operation even easier

Wide Throat Area The height of the throat is 72.4mm. Due to this height, the usability of the work space improved infinitely.