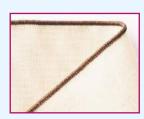

covered with thread.

Frill 3-Thread Rolled Hem With Diff. Feed

Uses 3-thread rolled hemming and the differential feed on stretch fabrics to create richly designed articles.

MO-2000QVP Standard Specifications

2-Thread Overlock Simply sew fabric edges with 2 threads to prevent fraying.