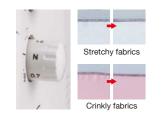

## Adjustable Differential Feed

Even with easily stretched fabrics such as knits and georgette, create beautifully sewn finishes by adjusting the differential feed. Adjustments can even be made while sewing.