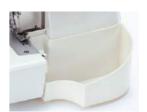

## Waste Collector

Provided as a standard accessory, the waste collector catches cut-off fabric and is useful for keeping the area tidy