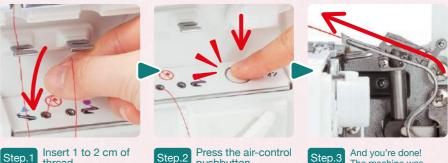

## Convenient Threading with the Easy Threader

Using the new easy threader feature, easily thread the machine from the threading hole to the looper with the power of a strong whoosh of air sent