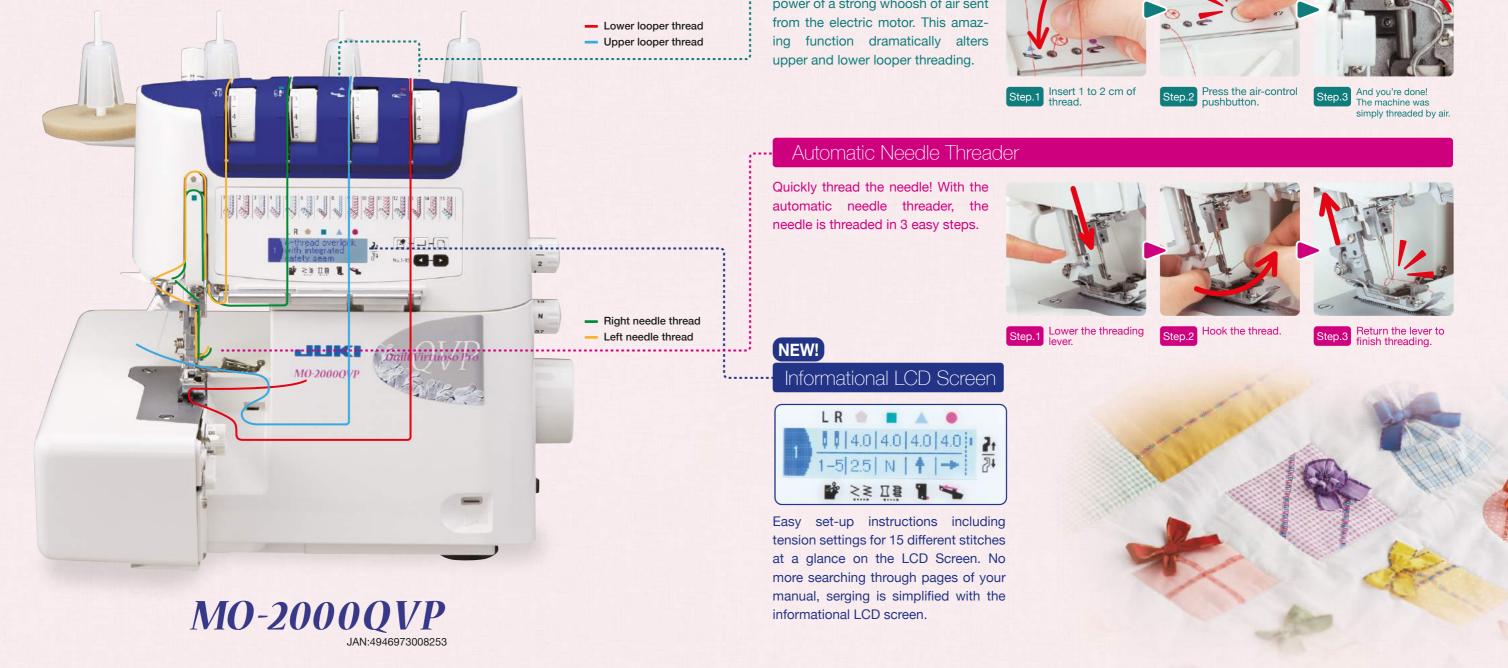

# Air-Supported Threading! Create the Look of a Professional Finish!

## Convenient Threading with the Easy Threader

Using the new easy threader feature, easily thread the machine from the threading hole to the looper with the power of a strong whoosh of air sent