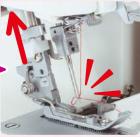

## LED Sewing Light

The needle area is brightly illuminated. The long-life, energy-effcient and eco-friendly light will not heat up, even after a long period of use.