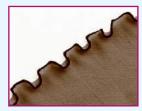

### **4-Thread Overlock**

Uses 2 needles and 4 threads to securely sew together knitted fabrics.

**3-Thread Overlock** 

This basic stitch of overlock machines prevents fabric from fraying.

**3-Thread Flatlock** 

Use this stitch as an accent on clothes, interior items and accessories.

**3-Thread Narrow Overlock** 

The fabric edge is rolled, then sewn with very narrow overlocking.

**3-Thread Rolled Hem** The Fabric edge is rolled, then