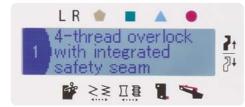

### **4-Thread Overlock**

Uses 2 needles and 4 threads to securely sew together knitted fabrics.

**3-Thread Overlock** 

This basic stitch of overlock machines prevents fabric from fraying.

**3-Thread Flatlock** 