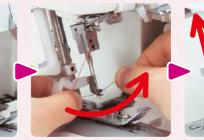

## Convenient Threading with the Easy Threader

Using the new easy threader feature, easily thread the machine from the threading hole to the looper with the power of a strong whoosh of air sent