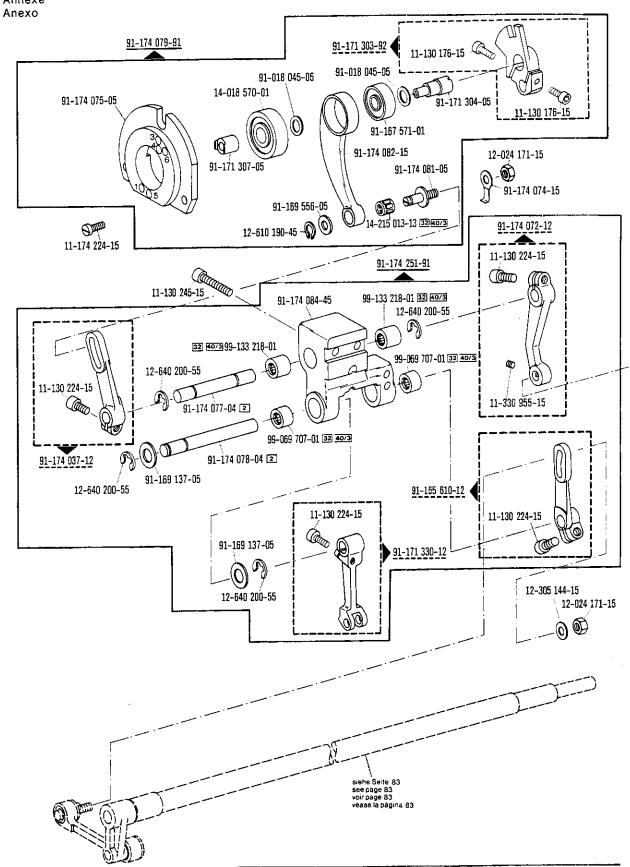

|                      | -                                                                                                                                                                                           |
|----------------------|---------------------------------------------------------------------------------------------------------------------------------------------------------------------------------------------|
| <u>00-000 000-00</u> | Hauptgruppenteil, bestehend aus: Gruppenteilen oder Gruppenteilen und Einzelteilen oder Gruppenteilen, Einzelteilen und Einzelteilen mit Ergänzung. (Siehe Einrahmungen auf den Bildseiten) |
| <u>00-000 000-00</u> | Gruppenteil, bestehend aus: Einzelteilen oder<br>Einzelteilen und Einzelteilen mit Ergänzung.<br>(Siehe Einrahmungen auf den Bildseiten)                                                    |
| 00-000 000-00        | Einzelteil mit Ergänzung (siehe Einrahmungen auf den Bildseiten)<br>z.B. Stellring mit Schrauben, Nadelstange mit Befestigungsschraube zur Nadel, usw.                                      |
| 00-000 000-00        | Einzelteil                                                                                                                                                                                  |
| A                    | Maschinen-Ausstattung für feine Materialien.                                                                                                                                                |
| В                    | Maschinen-Ausstattung für mittlere Materialien.                                                                                                                                             |
| C                    | Maschinen-Ausstattung für mittelschwere Materialien.                                                                                                                                        |
| N                    | Stichlänge 6,0 mm                                                                                                                                                                           |
|                      | Unterklassenabhängig, Teilenummer siehe separate Unterklassen-Ausstattung.                                                                                                                  |
| 2                    | Markierung (Punkte, Striche oder Zahl) bei Bestellung angeben.                                                                                                                              |
| 3                    | Geklebt                                                                                                                                                                                     |
| 6                    | Nadelstärke und Spitzenform bei Bestellung angeben.                                                                                                                                         |
| 7                    | Messerdicke (0,8 oder 1,0 mm) bei Bestellung angeben.                                                                                                                                       |
| 27/1                 | Eingeklammerte Zahl = Durchmesser in mm.                                                                                                                                                    |
| 27/5                 | Eingeklammerte Zahl = Länge in mm.                                                                                                                                                          |
| 28                   | Sonderausführung                                                                                                                                                                            |
| 30                   | Frühere Ausführung, im Ersatzfall wieder bestellen.                                                                                                                                         |
| 30/1                 | Frühere Ausführung, ersetzt durch Nr. 91-171 948-92.                                                                                                                                        |
| 30/2                 | Frühere Ausführung, ersetzt durch Nr. 91-171 904-91                                                                                                                                         |
| 30/3                 | Frühere Ausführung, ersetzt durch Nr. 91-174 140-11.                                                                                                                                        |
| 30/4                 | Frühere Ausführung zu Nr. 91–171 043–12, ersetzt durch Nr. 91–171 874–12 und 91–171 875–12.                                                                                                 |
| 30/5                 | Frühere Ausführung, ersetzt durch Nr. 91–171 465–91 und 91–171 744–05 (siehe Seite 27).                                                                                                     |
| 30/6                 | Frühere Ausführung, ersetzt durch Nr. 91–171 796–91 und 91–171 820–91                                                                                                                       |
| 30/7                 | Frühere Ausführung zu Nr. 91–171 101–91 und 91–171 820–91                                                                                                                                   |
| 30/8                 | Distanzring zu Nr. 91–171 101–91 und 91–171 820–91                                                                                                                                          |
| 30/9                 | Frühere Ausführung, ersetzt durch Nr. 91–174 046–01.                                                                                                                                        |
| 30/10                | Frühere Ausführung, ersetzt durch Nr. 91–171 795–91 und 91–171 820–91 (siehe Seite 30).                                                                                                     |
| 30/11                | Frühere Ausführung, ersetzt durch Nr. 91–100 338–15 und 91–174 033–05.                                                                                                                      |
| 30/12                | Frühere Ausführung zu Nr. 91–171 300–91 (siehe Seite 16) und 91–171 223–91 (siehe Seite 17).                                                                                                |
| 30/13                | Frühere Ausführung zu Nr. 91–171 335–91                                                                                                                                                     |

|  | Einzeln nicht austauschbar, im Ersatzfall vollständiges Aggregat (eingerahmte Teile) |
|--|--------------------------------------------------------------------------------------|
|  | bestellen, oder zur Reparatur einsenden.                                             |

- Beim Einbau dieses Teils wird für die Paßgenauigkeit zum Anschlußteil keine Garantie übernommen; zweckmäßig vollständiges Aggregat bestellen.
- Teil muß nach Einbau verstemmt werden.
- Füllen mit Mobilöl-Tanrex-52, Bestellnummer siehe Seite 68.
- Tränken mit Mobilöl-Tanrex-52, Bestellnummer siehe Seite 68.
- [40/3] Fetten mit Shell-Alvania 3, Bestellnummer siehe Seite 68.
- Fetten mit Shell-Retinax G, Bestellnummer siehe Seite 68.
- 40/6 Füllen mit Sewtrol EL, Bestellnummer siehe Seite 68.
- 40/9 Füllen mit Ursolin II, Bestellnummer siehe Seite 68.
- 53/1 Stichlängenbegrenzung auf 3,5 mm.
- 53/2 Stichlängenbegrenzung auf 4,5 mm.
- 90/1 Für Wechselstrom
- 90/2 Für Drehstrom
- 90/4 Kopfdeckel zum Fadenöler (siehe Seite 37) und Unterklasse -909/03 (siehe Seite 47).
- 90/5 Zum Anschluß von Positionsgeber Quick B/T an Steuerkasten mit 4-poliger Buchse.
- 200/6 Zum Anschluß von Positionsgeber Quick B/K an Steuerkasten mit 7-poliger Buchse.
- 90/7 Langsamnäheinrichtung abschaltbar.
- 90/8 In Verbindung mit Unterklasse -910/.. Nr. 71-59 00-0237.
- 90/9 Für Motoren mit 8-stelliger Typen-Nummer.
- 90/10 Zu Nr. 91-174 087-93
  - 92 Verschiedene Gewinde: Nr. 91-700 785-15 = M 5 Nr. 91-701 362-15 = M 4
- 94/1 Bei Bestellung angeben: Kabel zu Nr. 91-095 829-91.
- 94/2 Bei Bestellung angeben: Kabellänge und Kabel zu Nr. 91-096 747-91.
- 94/3 Bei Bestellung angeben: Kabel zu Nr. 91-095 837-91.
- 96 · Länge angeben