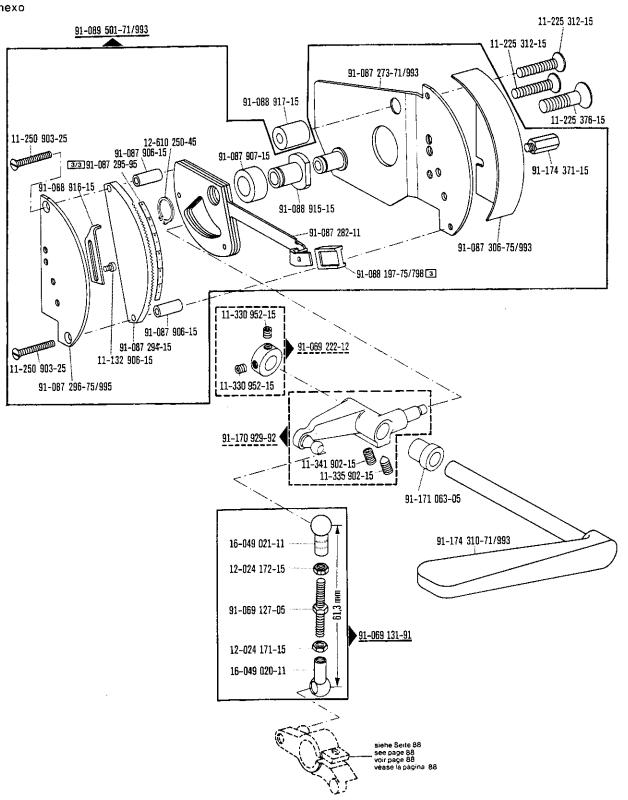

|
| 91-172 942-15 | 58, 60                           | 91-175 532-12 | 15                               | 99-133 221-01 | 16, 17                           |               |                                  |
| 07 117 045_T0 | 00 <sub>1</sub> 00               |               | ÷                                |               |                                  |               |                                  |

1.87

## Pfaff 487/489-706/..

ab Erz. Nr. 901-1088-001 (siehe Typenschild) starting with No. 901-1088-001 (see specification plate) à partir du n° 901-1088-001 (voir plaque signalétique) a partir del № 901-1088-001 (véase placa de especificaciones)





Anhang Appendix Annexe





Anhang



99-133 220-01 49/3

13-010 198-05

91-171 444-12

99-069 722-01 4673

91-169 457-12























Anhang











Fadenabschneid-Einrichtung Thread trimmer Coupe-fil -900/99 for para Cortahilos

Wartungseinheit -925/03erforderlich Conditioning unit -925/03 required
Pfaff 487/489-706/81; Conditioneur d'air comprimé -925/03 nécessaire Requiere grupo acondicionador del aire comprimido -925/03 1.87

Anhang **Appendix** Annexe

91-171 850-91 Anexo 91-168 144-05 **a** 11-174 086-15 91-171 854-15 91-171 795-91 91-171 853-15 91-171 898-91 91-175 838-15 11-341 901-15 91-171 832-91 13-063 193-05 14-010 570-01 11-108 222-15 91-171 851-05 13-052 151-15 --13-052 151-15 91-069 226-05 11-108 222-15 91-171 833-05 12-660 390-45 14-650 214-05 91-171 173-92 12-610 230-45 91-069 226-05 91-171 502-91 91-171 797-05 12-660 390-45 91-171 529-15 91-171 899-91 14-016 080-01 91-171 834-92