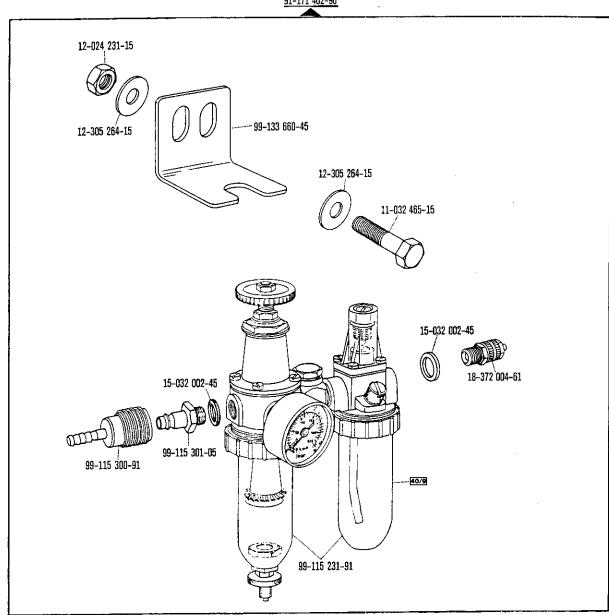

| Register<br>Section<br>Registre<br>Registro |                                                                                                                                      | Seite<br>Page<br>Página  |
|---------------------------------------------|--------------------------------------------------------------------------------------------------------------------------------------|--------------------------|
|                                             | Wartungseinheit Air filter/lubricator Conditionneur d'air comprimé Grupo acondicionador del aire comprimido                          | 125                      |
|                                             | Bandtrenn-Einrichtung -960/61 Tape cutter -960/62 Coupe-ruban -960/64 Cortador de cintas                                             | 126                      |
|                                             | Zubehörteile Accessory parts Accessoires Accesorios                                                                                  | 133                      |
|                                             | Positionsgeber zur Synchronizer for Synchronisateur pour Sincronizador para Pfaff 487/489-706/81; -706/83; -900/51; -900/99; -913/52 | 135                      |
| Anhang<br>Appendix<br>Annexe<br>Anexo       | Fadenöler<br>Thread lubricator<br>Graisseur de fil<br>Lubricador del hilo                                                            | 136                      |
| Allexe                                      | Erläuterungen Explanations Légende Explicaciones                                                                                     | 137<br>138<br>139<br>140 |
|                                             | Schmiermittel-Tabelle Table of lubricants Tableau des lubrifiants Tabla de lubricantes                                               | 141                      |
|                                             | Nummernverzeichnis<br>Numerical index<br>Tableau des numéros<br>Indice numérico                                                      | 142                      |
|                                             | Unterklassen-Ausstattung<br>Subclass parts<br>Composition des sous-classes<br>Composición de las subclases                           |                          |
|                                             |                                                                                                                                      |                          |
|                                             |                                                                                                                                      |                          |
|                                             |                                                                                                                                      |                          |
|                                             |                                                                                                                                      |                          |