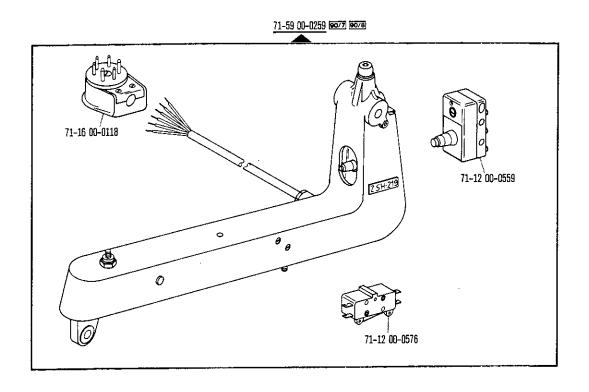

| 2800                                                                                                   | 50 Hz (c/s)                                      | 56                                                                                                                                                               |  |
|                                                                     | 3400                                                                                                   | 60 Hz (c/s)                                      | 56                                                                                                                                                               |  |



































71-14 00-0006



91-171 358-05













20

Bestellnummer für Behälter mit: Ordering number for can containing: Numéro de commande pour récipients avec: Número de pedido para recipientes con:

|           | Liter<br>Litre<br>Litro | Kg  | Mobiloil<br>Tanrex 52 | Sewtrol EL    | Ursolin II    | Shell-Alvania<br>3 | Shell-Retinax<br>G |
|-----------|-------------------------|-----|-----------------------|---------------|---------------|--------------------|--------------------|
|           | 0,09                    |     | 91-129 138-91         |               |               |                    |                    |
|           | 0,25                    |     | 91-129 916-91         |               |               |                    |                    |
|           | 1                       |     | 91–129 917–91