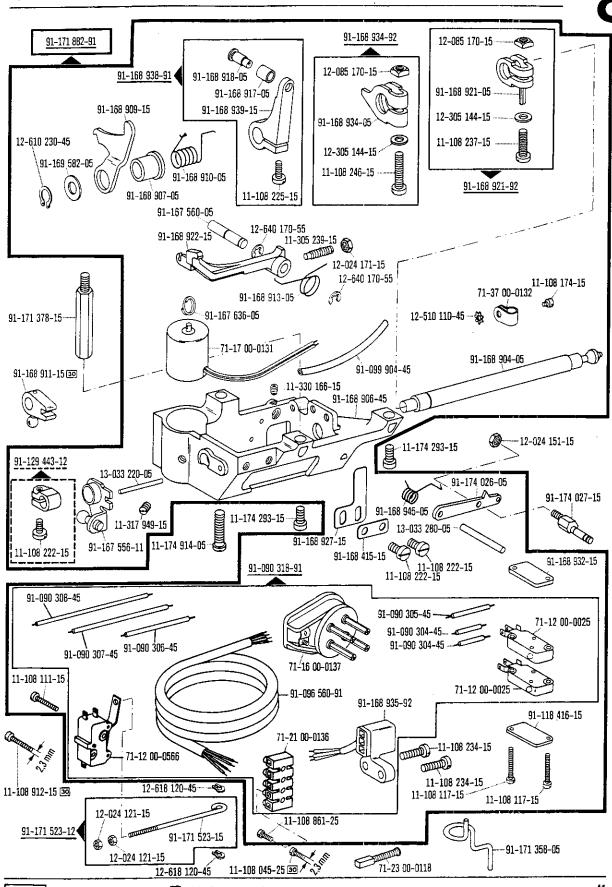

|                      | -                                                                                                                                                                                           |
|----------------------|---------------------------------------------------------------------------------------------------------------------------------------------------------------------------------------------|
| <u>00-000 000-00</u> | Hauptgruppenteil, bestehend aus: Gruppenteilen oder Gruppenteilen und Einzelteilen oder Gruppenteilen, Einzelteilen und Einzelteilen mit Ergänzung. (Siehe Einrahmungen auf den Bildseiten) |
| <u>00-000 000-00</u> | Gruppenteil, bestehend aus: Einzelteilen oder<br>Einzelteilen und Einzelteilen mit Ergänzung.<br>(Siehe Einrahmungen auf den Bildseiten)                                                    |
| 00-000 000-00        | Einzelteil mit Ergänzung (siehe Einrahmungen auf den Bildseiten)<br>z.B. Stellring mit Schrauben, Nadelstange mit Befestigungsschraube zur Nadel, usw.                                      |
| 00-000 000-00        | Einzelteil                                                                                                                                                                                  |
| A                    | Maschinen-Ausstattung für feine Materialien.                                                                                                                                                |
| В                    | Maschinen-Ausstattung für mittlere Materialien.                                                                                                                                             |
| C                    | Maschinen-Ausstattung für mittelschwere Materialien.                                                                                                                                        |
| N                    | Stichlänge 6,0 mm                                                                                                                                                                           |
|                      | Unterklassenabhängig, Teilenummer siehe separate Unterklassen-Ausstattung.                                                                                                                  |
| 2                    | Markierung (Punkte, Striche oder Zahl) bei Bestellung angeben.                                                                                                                              |
| 3                    | Geklebt                                                                                                                                                                                     |
| 6                    | Nadelstärke und Spitzenform bei Bestellung angeben.                                                                                                                                         |
| 7                    | Messerdicke (0,8 oder 1,0 mm) bei Bestellung angeben.                                                                                                                                       |
| 27/1                 | Eingeklammerte Zahl = Durchmesser in mm.                                                                                                                                                    |
| 27/5                 | Eingeklammerte Zahl = Länge in mm.                                                                                                                                                          |
| 28                   | Sonderausführung                                                                                                                                                                            |
| 30                   | Frühere Ausführung, im Ersatzfall wieder bestellen.                                                                                                                                         |
| 30/1                 | Frühere Ausführung, ersetzt durch Nr. 91-171 948-92.                                                                                                                                        |
| 30/2                 | Frühere Ausführung, ersetzt durch Nr. 91-171 904-91                                                                                                                                         |
| 30/3                 | Frühere Ausführung, ersetzt durch Nr. 91-174 140-11.                                                                                                                                        |
| 30/4                 | Frühere Ausführung zu Nr. 91–171 043–12, ersetzt durch Nr. 91–171 874–12 und 91–171 875–12.                                                                                                 |
| 30/5                 | Frühere Ausführung, ersetzt durch Nr. 91–171 465–91 und 91–171 744–05 (siehe Seite 27).                                                                                                     |
| 30/6                 | Frühere Ausführung, ersetzt durch Nr. 91–171 796–91 und 91–171 820–91                                                                                                                       |
| 30/7                 | Frühere Ausführung zu Nr. 91–171 101–91 und 91–171 820–91                                                                                                                                   |
| 30/8                 | Distanzring zu Nr. 91–171 101–91 und 91–171 820–91                                                                                                                                          |
| 30/9                 | Frühere Ausführung, ersetzt durch Nr. 91–174 046–01.                                                                                                                                        |
| 30/10                | Frühere Ausführung, ersetzt durch Nr. 91–171 795–91 und 91–171 820–91 (siehe Seite 30).                                                                                                     |
| 30/11                | Frühere Ausführung, ersetzt durch Nr. 91–100 338–15 und 91–174 033–05.                                                                                                                      |
| 30/12                | Frühere Ausführung zu Nr. 91–171 300–91 (siehe Seite 16) und 91–171 223–91 (siehe Seite 17).                                                                                                |
| 30/13                | Frühere Ausführung zu Nr. 91–171 335–91                                                                                                                                                     |

|  | Einzeln nicht austauschbar, im Ersatzfall vollständiges Aggregat (eingerahmte Teile) |
|--|--------------------------------------------------------------------------------------|
|  | bestellen, oder zur Reparatur einsenden.                                             |

| 00-000 000-00 | Assembly, consisting of: sub-assemblies or sub-assemblies and component parts or sub-assemblies, component parts and component plus complementary parts.  (See the framed-in sections on the illustration pages). |
|---------------|-------------------------------------------------------------------------------------------------------------------------------------------------------------------------------------------------------------------|
| 00-000 000-00 | Sub-assembly, consisting of: component parts or component parts and component plus complementary parts.  (See the framed-in sections on the illustration pages).                                                  |
| 00-000 000-00 | Component part with complementary parts (see the framed-in sections on the illustration pages), e.g. collar with screws, needle bar with needle set screw, etc.                                                   |
| 00-000 000-00 | Component part                                                                                                                                                                                                    |
| Ā             | Model A for sewing thin and light-weight materials.                                                                                                                                                               |
| В             | Model B for sewing medium-weight materials.                                                                                                                                                                       |
| C             | Model C for sewing medium-heavy materials.                                                                                                                                                                        |
| N             | Stitch length 6.0 mm                                                                                                                                                                                              |
|               | Subclass-dependent, for part number see subclass listing.                                                                                                                                                         |
| 2             | Marking (dots, strokes or numbers) to be stated on order.                                                                                                                                                         |
| 3             | Part cemented.                                                                                                                                                                                                    |
| 6             | Needle size and style of point to be stated on order.                                                                                                                                                             |
| 7             | Thickness of knife (0.8 or 1.0 mm) to be stated on order.                                                                                                                                                         |
| 27/1          | Number in parentheses = Dia. in mm.                                                                                                                                                                               |
| 27/5          | Number in parentheses = length in mm.                                                                                                                                                                             |
| 28            | Special version.                                                                                                                                                                                                  |
| 30            | Earlier version, to be re-ordered for replacement purposes.                                                                                                                                                       |
| 30/1          | Earlier version, replaced by No. 91-171 948-92.                                                                                                                                                                   |
| 30/2          | Earlier version, replaced by No. 91-171 904-91                                                                                                                                                                    |
| 30/3          | Earlier version, replaced by No. 91-174 140-11.                                                                                                                                                                   |
| 30/4          | Earlier version for No. 91-171043-12, replaced by No. 91-171874-12 and 91-171875-12.                                                                                                                              |
| 30/5          | Earlier version, replaced by Nos. 91-171 465-91 and 91-171 744-05 (see page 27).                                                                                                                                  |
| 30/6          | Earlier version, replaced by Nos. 91-171 796-91 and 91-171 820-91                                                                                                                                                 |
| 30/7          | Earlier version for Nos. 91–171 101–91 and 91–171 820–91                                                                                                                                                          |
| 30/8          | Spacer for Nos. 91–171 101–91 and 91–171 820–91                                                                                                                                                                   |
| 30/9          | Earlier version, replaced by No. 91-174 046-01.                                                                                                                                                                   |
| 30/10         | Earlier version, replaced by Nos. 91-171 795-91 and 91-171 820-91 (see page 30).                                                                                                                                  |
| 30/11         | Earlier version, replaced by Nos. 91-100 338-15 and 91-174 033-05.                                                                                                                                                |
| 30/12         | Earlier version for Nos. 91–171 300–91 (see page 16) and 91–171 223–91 (see page 17).                                                                                                                             |
| 30/13         | Earlier version for No. 91-171 335-91                                                                                                                                                                             |

| 1021 | Cannot be exchanged singly; if defective, order complete assembly (boxed-in parts) |
|------|------------------------------------------------------------------------------------|
|      | or return same for repair.                                                         |