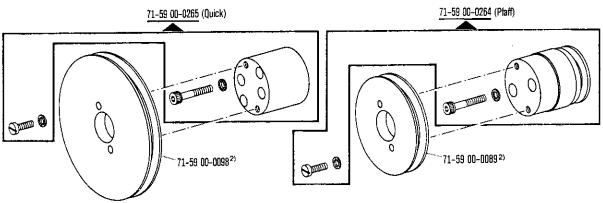

## Schnurscheiben-Tabelle · Table of Pulleys

## Tableau des poulies à gorge · Tabla de poleas acanaladas

| Teilenummer<br>Part number<br>Numéros des pièces<br>№ de las piezas | Motordrehzahl U/min.<br>Motor speed (r.p.m.)<br>Régime moteur trs/mn<br>Regimen del motor<br>en r.p.m. | Frequenz<br>Frequency<br>Fréquence<br>Frecuencia | Schnurscheiben-Durchmesser <sup>®</sup> in mm<br>Pulley dia. <sup>®</sup> (mm)<br>Diamètre effectif de la poulie en mm<br>Diametro efectivo de la polea en<br>mm |  |
|---------------------------------------------------------------------|--------------------------------------------------------------------------------------------------------|--------------------------------------------------|------------------------------------------------------------------------------------------------------------------------------------------------------------------|--|
| 71-59 00-0098                                                       | 1400                                                                                                   | 50 Hz (c/s)                                      | 86                                                                                                                                                               |  |
|                                                                     | 1700                                                                                                   | 60 Hz (c/s)                                      | 86                                                                                                                                                               |  |
| 71-59 00-0089                                                       | 2800                                                                                                   | 50 Hz (c/s)                                      | 56                                                                                                                                                               |  |
|                                                                     | 3400                                                                                                   | 60 Hz (c/s)                                      | 56                                                                                                                                                               |  |