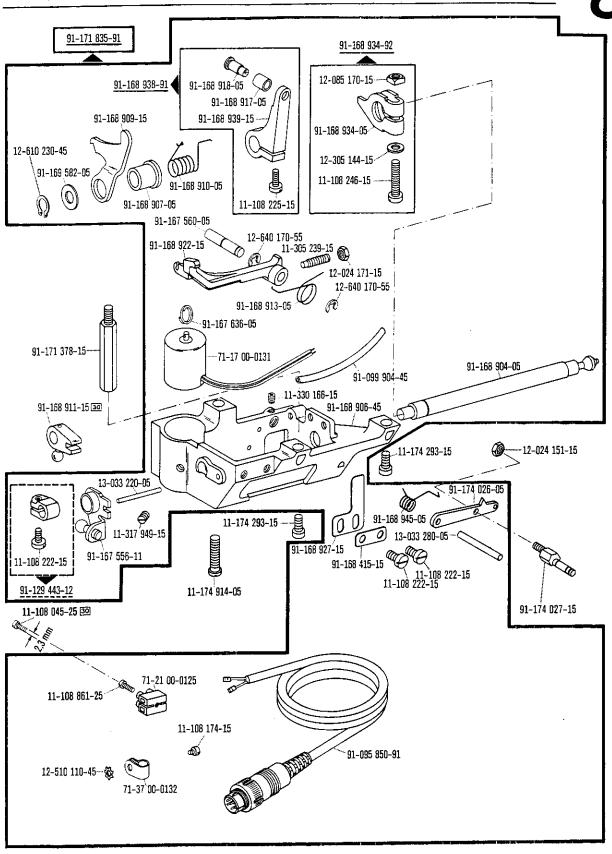

table.
- 90/8 En combinación con la subclase -910/.. № 71-59 00-0237.
- 90/9 Para motores con referencia de modelo 8 cifras.
- 90/10 Para № 91-174 087-93
  - 92 Diversas roscas: № 91-700 785-15 = M 5 № 91-701 362-15 = M 4
- 94/1 Indiquese en los pedidos: cable para el № 91-095 829-91.
- 94/2 Indiquese en los pedidos: largo del cable y cable para el № 91-096 747-91.
- 94/3 Indiquese en los pedidos: cable para el № 91-095 837-91.
- 96 Indiquese la largura.











Frühere Ausführung siehe Seite 18 Earlier version, see page 18 Ancienne version, voir page 18 Tipo anterior, véase la página 18

































91-700 785-15

<del>1.78</del> **3** 













Wirksamer Durchmesser Effective diameter Diametre affectif Diametro efectivo





1.78

















































## Schnurscheiben-Tabelle · Table of Pulleys

## Tableau des poulies à gorge · Tabla de poleas acanaladas

| Teilenummer<br>Part number<br>Numéros des pièces<br>№ de las piezas | Motordrehzahl U/min.<br>Motor speed (r.p.m.)<br>Régime moteur trs/mn<br>Regimen del motor<br>en r.p.m. | Frequenz<br>Frequency<br>Fréquence<br>Frecuencia | Schnurscheiben-Durchmesser <sup>®</sup> in mm<br>Pulley dia. <sup>®</sup> (mm)<br>Diamètre effectif de la poulie en mm<br>Diametro efectivo de la polea en<br>mm |  |
|---------------------------------------------------------------------|--------------------------------------------------------------------------------------------------------|--------------------------------------------------|------------------------------------------------------