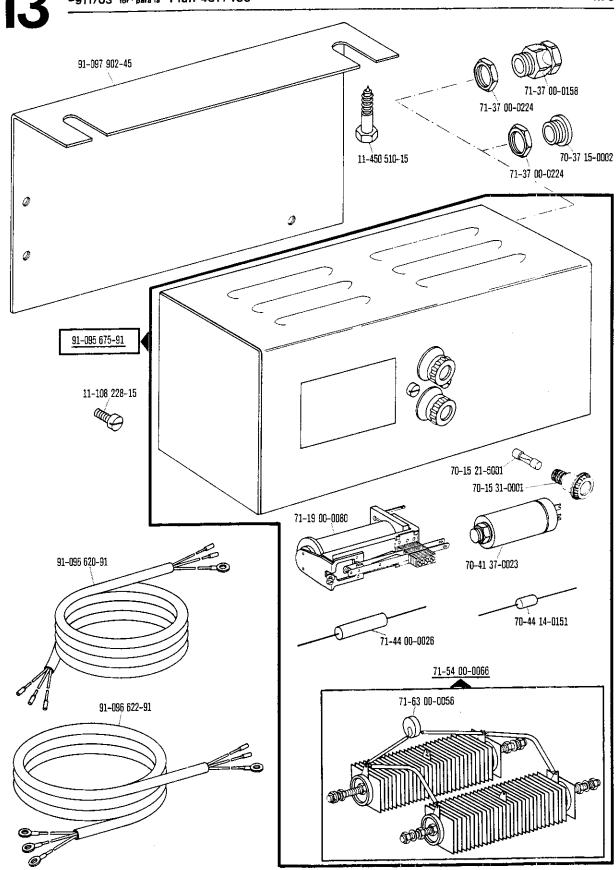

- Beim Einbau dieses Teils wird für die Paßgenauigkeit zum Anschlußteil keine Garantie übernommen; zweckmäßig vollständiges Aggregat bestellen.
- Teil muß nach Einbau verstemmt werden.
- Füllen mit Mobilöl-Tanrex-52, Bestellnummer siehe Seite 68.
- Tränken mit Mobilöl-Tanrex-52, Bestellnummer siehe Seite 68.
- [40/3] Fetten mit Shell-Alvania 3, Bestellnummer siehe Seite 68.
- Fetten mit Shell-Retinax G, Bestellnummer siehe Seite 68.
- 40/6 Füllen mit Sewtrol EL, Bestellnummer siehe Seite 68.
- 40/9 Füllen mit Ursolin II, Bestellnummer siehe Seite 68.
- 53/1 Stichlängenbegrenzung auf 3,5 mm.
- 53/2 Stichlängenbegrenzung auf 4,5 mm.
- 90/1 Für Wechselstrom
- 90/2 Für Drehstrom
- 90/4 Kopfdeckel zum Fadenöler (siehe Seite 37) und Unterklasse -909/03 (siehe Seite 47).
- 90/5 Zum Anschluß von Positionsgeber Quick B/T an Steuerkasten mit 4-poliger Buchse.
- 200/6 Zum Anschluß von Positionsgeber Quick B/K an Steuerkasten mit 7-poliger Buchse.
- 90/7 Langsamnäheinrichtung abschaltbar.
- 90/8 In Verbindung mit Unterklasse -910/.. Nr. 71-59 00-0237.
- 90/9 Für Motoren mit 8-stelliger Typen-Nummer.
- 90/10 Zu Nr. 91-174 087-93
  - 92 Verschiedene Gewinde: Nr. 91-700 785-15 = M 5 Nr. 91-701 362-15 = M 4
- 94/1 Bei Bestellung angeben: Kabel zu Nr. 91-095 829-91.
- 94/2 Bei Bestellung angeben: Kabellänge und Kabel zu Nr. 91-096 747-91.
- 94/3 Bei Bestellung angeben: Kabel zu Nr. 91-095 837-91.
- 96 · Länge angeben

- For the fitting of this part no guarantee is accepted for accuracy of tolerance with the corresponding part. It is advisable to order a complete assembly.
- [35] End of part has to be flattened out after assembly.
- Top up with Mobiloil Tanrex 52, Ordering No. see page 68.
- 40/2 Soak with Mobiloil Tanrex 52, Ordering No. see page 68.
- 40/3 Grease with Shell-Alvania 3, Ordering No. see page 68.
- 40/4 Grease with Shell Retinax G, Ordering No. see page 68.
- 40/6 Top up with Sewtrol EL, Ordering No. see page 68.
- Top up with Ursolin II, Ordering No. see page 68.
- [53/1] Limiting the stitch width to 3.5 mm.
- 53/2 Limiting the stitch width to 4.5 mm.
- 90/1 For single-phase A.C.
- 90/2 For three-phase A.C.
- 90/4 Face cover for thread lubricator (see page 37) and subclass -909/03 (see page 47).
- 90/5 For connecting Quick synchronizer B/T to control box, with 4-pin plug.
- 90/6 For connecting Quick synchronizer B/K to control box, with 7-pin plug.
- 90/7 Inching device disengageable.
- 90/8 In conjunction with subclass -910/.. No. 71-59 00-0237.
- 90/9 For motors with 8-digit model number.
- 90/10 For No. 91-174 087-93
  - 92 Various threads: No. 91-700 785-15 = M 5 No. 91-701 362-15 = M 4
- 94/1 To be specified on order: Lead for No. 91-095 829-91.
- 94/2 To be specified on order: Length of lead and lead for No. 91-096 747-91.
- 94/3 To be specified on order: Lead for No. 91-095 837-91.
- 96 State length.

- Aucune garantie ne pourra être assurée quant à la précision d'ajustage de cette pièce avec la pièce correspondante; il est indiqué de commander un mécanisme complet.
- 35 Mater l'extrémité de la pièce après l'assemblage.
- Remplir avec de l'huile Mobil-Oil-Tanrex-52: n° de commande voir page 68.
- 40/2 Imbiber avec de l'huile Mobil-Oil-Tanrex-52: n° de commande voir page 68.
- 40/3 Graisser avec de la graisse Shell-Alvania-3: n° de commande voir page 68.
- Graisser avec de la graisse Shell-Retinax-G: n° de commande voir page 68.
- Remplir avec Sewtrol EL, n° de commande voir page 68.
- 40/9 Remplir avec Ursolin II, n° de commande voir page 68.
- 53/1 Limiter la longueur du point à 3,5 mm.
- 53/2 Limiter la longueur du point à 4,5 mm.
- 90/1 Pour du courant alternatif.
- 90/2 Pour du courant triphasé.
- Plaque frontale pour graisseur de fil (voir page 37) et sous-classe -909/03 (voir page 47).
- 90/5 Pour raccorder le synchronisateur Quick B/T sur la boite de contrôle à prise à 4 pôles.
- 90/6 Pour raccorder le synchronisateur Quick B/K sur la boite de contrôle à prise à 7 pôles.
- 90/7 Reducteur de vitesse, débrayable.
- 90/8 En liaison avec la sous-classe -910/.. n° 71-59 00-0237.
- 90/9 Pour moteurs à référence de modèle à 8 chiffres.
- 90/10 Pour n° 91-174 087-93
- 92 Différents filets:  $n^{\circ}$  91-700 785-15 = M 5  $n^{\circ}$  91-701 362-15 = M 4
- 94/1 A préciser à la commande: fil pour n° 91-095 829-91.
- 94/2 A préciser à la commande: longueur du fil et fil pour n° 91-096 747-91.
- 94/3 A préciser à la commande: fil pour n° 91-095 837-91.
- 96 Préciser la longueur.

- Al montar esta pieza no se asume garantia alguna en cuanto a la tolerancia y precisión de ajuste respecto a la pieza correspondiente; por esta razón se recomienda pedir el grupo completo.
- [35] La pieza tiene que ser calafateada después de montada.
- [40/1] Rellene con aceite Mobil-Tanrex-52, para el № de pedido véase la página 68.
- Empape con aceite Mobil-Tanrex-52, para el № de pedido véase la página 68.
- [40/3] Engrase con grasa Shell-Alvania 3, para el № de pedido véase la página 68.
- Engrase con grasa Shell-Retinax G, para el № de pedido véase la página 68.
- Rellene con Sewtrol EL, para el № de pedido véase la página 68.
- 40/9 Rellene con Ursolin II, para el № de pedido véase la página 68.
- 53/1 Limitación del largo de puntada a 3,5 mm.
- 53/2 Limitación del largo de puntada a 4,5 mm.
- 90/1 Para corriente alterna.
- 90/2 Para corriente trifásica.
- Placa frontal necesaria con el lubricador del hilo (véase página 37) y con la subclase -909/03 (véase página 47).
- 90/5 Para conectar el posicionador Quick B/T a la caja de mandos con enchufe de 4 polos.
- 90/6 Para conectar el posicionador Quick B/K a la caja de mandos con enchufe de 7 polos.
- 90/7 Dispositivo para costura lenta, desconectable.
- 90/8 En combinación con la subclase -910/.. № 71-59 00-0237.
- 90/9 Para motores con referencia de modelo 8 cifras.
- 90/10 Para № 91-174 087-93
  - 92 Diversas roscas: № 91-700 785-15 = M 5 № 91-701 362-15 = M 4
- 94/1 Indiquese en los pedidos: cable para el № 91-095 829-91.
- 94/2 Indiquese en los pedidos: largo del cable y cable para el № 91-096 747-91.
- 94/3 Indiquese en los pedidos: cable para el № 91-095 837-91.
- 96 Indiquese la largura.