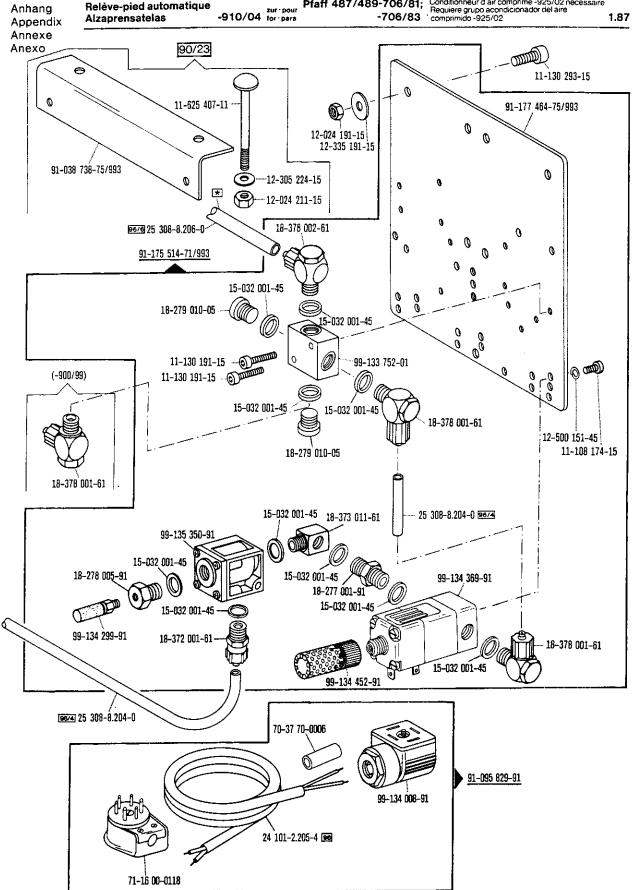

<sup>\*)</sup> Presserfuß-Automatik Automatic presser foot lifter Relève-pied automatique Altragrenasteles