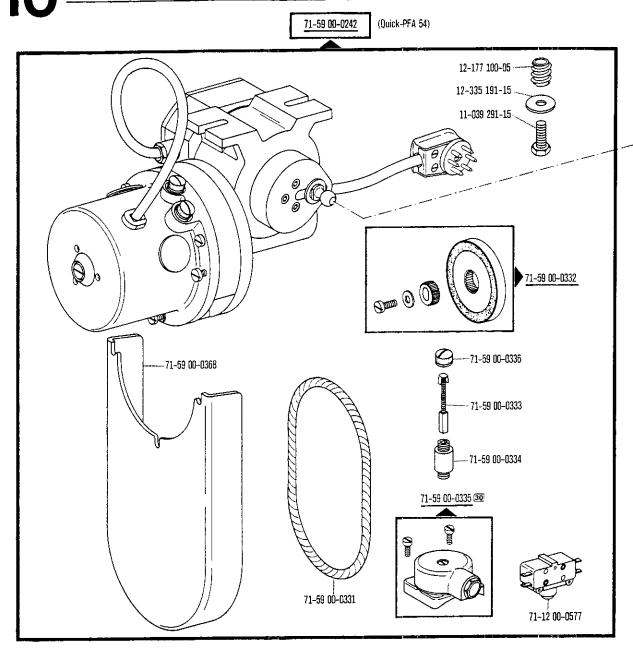

8 En combinación con la subclase -910/.. № 71-59 00-0237.
- 90/9 Para motores con referencia de modelo 8 cifras.
- 90/10 Para № 91-174 087-93
  - 92 Diversas roscas: № 91-700 785-15 = M 5 № 91-701 362-15 = M 4
- 94/1 Indiquese en los pedidos: cable para el № 91-095 829-91.
- 94/2 Indiquese en los pedidos: largo del cable y cable para el № 91-096 747-91.
- 94/3 Indiquese en los pedidos: cable para el № 91-095 837-91.
- 96 Indiquese la largura.











Frühere Ausführung siehe Seite 18 Earlier version, see page 18 Ancienne version, voir page 18 Tipo anterior, véase la página 18

































91-700 785-15

<del>1.78</del> **3** 













Wirksamer Durchmesser Effective diameter Diametre affectif Diametro efectivo





1.78

















































## Schnurscheiben-Tabelle · Table of Pulleys

## Tableau des poulies à gorge · Tabla de poleas acanaladas

| Teilenummer<br>Part number<br>Numéros des pièces<br>№ de las piezas | Motordrehzahl U/min.<br>Motor speed (r.p.m.)<br>Régime moteur trs/mn<br>Regimen del motor<br>en r.p.m. | Frequenz<br>Frequency<br>Fréquence<br>Frecuencia | Schnurscheiben-Durchmesser <sup>®</sup> in mm<br>Pulley dia. <sup>®</sup> (mm)<br>Diamètre effectif de la poulie en mm<br>Diametro efectivo de la polea en<br>mm |  |
|---------------------------------------------------------------------|--------------------------------------------------------------------------------------------------------|--------------------------------------------------|------------------------------------------------------------------