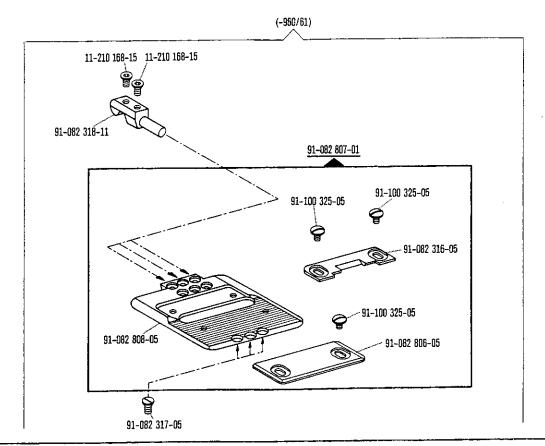

| Register<br>Section<br>Registre<br>Registro |                                                                                                                                      | Seite<br>Page<br>Página  |
|---------------------------------------------|--------------------------------------------------------------------------------------------------------------------------------------|--------------------------|
|                                             | Wartungseinheit Air filter/lubricator Conditionneur d'air comprimé Grupo acondicionador del aire comprimido                          | 125                      |
|                                             | Bandtrenn-Einrichtung -960/61 Tape cutter -960/62 Coupe-ruban -960/64 Cortador de cintas                                             | 126                      |
|                                             | Zubehörteile Accessory parts Accessoires Accesorios                                                                                  | 133                      |
|                                             | Positionsgeber zur Synchronizer for Synchronisateur pour Sincronizador para Pfaff 487/489-706/81; -706/83; -900/51; -900/99; -913/52 | 135                      |
| Anhang<br>Appendix<br>Annexe<br>Anexo       | Fadenöler<br>Thread lubricator<br>Graisseur de fil<br>Lubricador del hilo                                                            | 136                      |
| Allexe                                      | Erläuterungen Explanations Légende Explicaciones                                                                                     | 137<br>138<br>139<br>140 |
|                                             | Schmiermittel-Tabelle Table of lubricants Tableau des lubrifiants Tabla de lubricantes                                               | 141                      |
|                                             | Nummernverzeichnis<br>Numerical index<br>Tableau des numéros<br>Indice numérico                                                      | 142                      |
|                                             | Unterklassen-Ausstattung<br>Subclass parts<br>Composition des sous-classes<br>Composición de las subclases                           |                          |
|                                             |                                                                                                                                      |                          |
|                                             |                                                                                                                                      |                          |
|                                             |                                                                                                                                      |                          |
|                                             |                                                                                                                                      |                          |