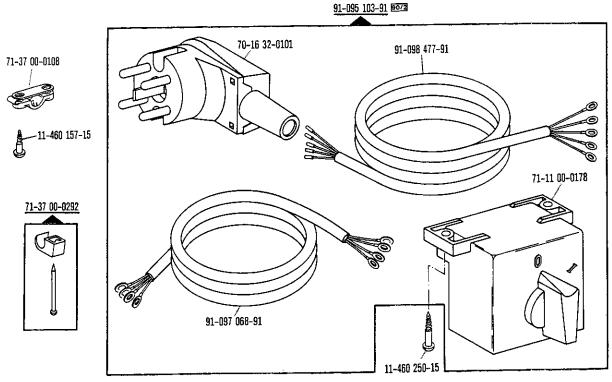

| Register<br>Section<br>Registre<br>Registro |                                                                                                                                      | Seite<br>Page<br>Página  |
|---------------------------------------------|--------------------------------------------------------------------------------------------------------------------------------------|--------------------------|
|                                             | Wartungseinheit Air filter/lubricator Conditionneur d'air comprimé Grupo acondicionador del aire comprimido                          | 125                      |
|                                             | Bandtrenn-Einrichtung -960/61 Tape cutter -960/62 Coupe-ruban -960/64 Cortador de cintas                                             | 126                      |
|                                             | Zubehörteile Accessory parts Accessoires Accesorios                                                                                  | 133                      |
|                                             | Positionsgeber zur Synchronizer for Synchronisateur pour Sincronizador para Pfaff 487/489-706/81; -706/83; -900/51; -900/99; -913/52 | 135                      |
| Anhang<br>Appendix<br>Annexe<br>Anexo       | Fadenöler<br>Thread lubricator<br>Graisseur de fil<br>Lubricador del hilo                                                            | 136                      |
| Allexe                                      | Erläuterungen Explanations Légende Explicaciones                                                                                     | 137<br>138<br>139<br>140 |
|                                             | Schmiermittel-Tabelle Table of lubricants Tableau des lubrifiants Tabla de lubricantes                                               | 141                      |
|                                             | Nummernverzeichnis<br>Numerical index<br>Tableau des numéros<br>Indice numérico                                                      | 142                      |
|                                             | Unterklassen-Ausstattung<br>Subclass parts<br>Composition des sous-classes<br>Composición de las subclases                           |                          |
|                                             |                                                                                                                                      |                          |
|                                             |                                                                                                                                      |                          |
|                                             |                                                                                                                                      |                          |
|                                             |                                                                                                                                      |                          |