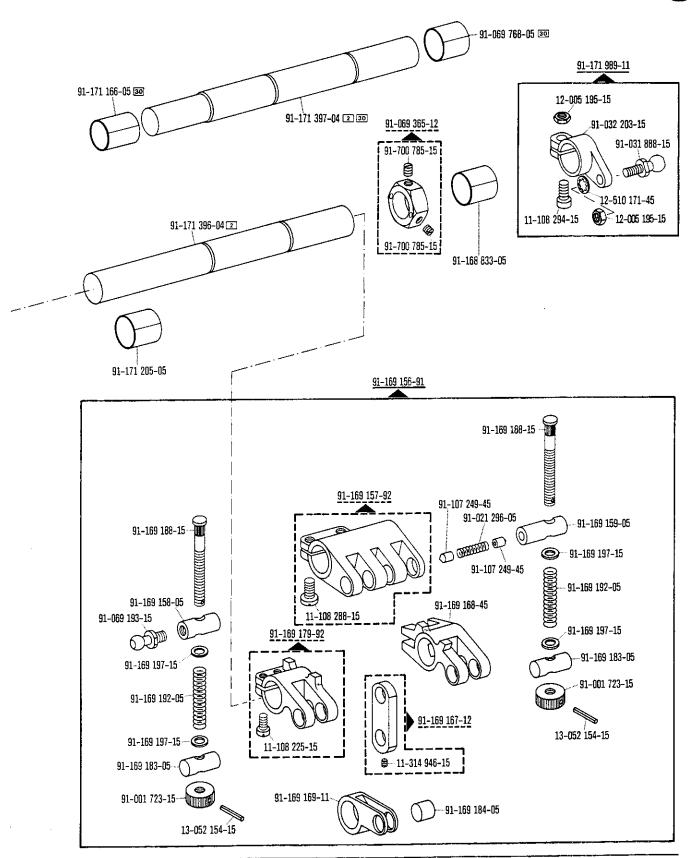

ara conectar el posicionador Quick B/K a la caja de mandos con enchufe de 7 polos.
- 90/7 Dispositivo para costura lenta, desconectable.
- 90/8 En combinación con la subclase -910/.. № 71-59 00-0237.
- 90/9 Para motores con referencia de modelo 8 cifras.
- 90/10 Para № 91-174 087-93
  - 92 Diversas roscas: № 91-700 785-15 = M 5 № 91-701 362-15 = M 4
- 94/1 Indiquese en los pedidos: cable para el № 91-095 829-91.
- 94/2 Indiquese en los pedidos: largo del cable y cable para el № 91-096 747-91.
- 94/3 Indiquese en los pedidos: cable para el № 91-095 837-91.
- 96 Indiquese la largura.











Frühere Ausführung siehe Seite 18 Earlier version, see page 18 Ancienne version, voir page 18 Tipo anterior, véase la página 18

































91-700 785-15

<del>1.78</del> **3** 













Wirksamer Durchmesser Effective diameter Diametre affectif Diametro efectivo





1.78

















































## Schnurscheiben-Tabelle · Table of Pulleys

## Tableau des poulies à gorge · Tabla de poleas acanaladas

| Teilenummer<br>Part number<br>Numéros des pièces<br>№ de las piezas | Motordrehzahl U/min.<br>Motor speed (r.p.m.)<br>Régime moteur trs/mn<br>Regimen del motor<br>en r.p.m. | Frequenz<br>Frequency<br>Fréquence<br>Frecuencia | Schnurscheiben-Durchmesser <sup>®</sup> in mm<br>Pulley dia. <sup>®</sup> (mm)<br>Diamètre effectif de la poulie en mm<br>Diametro efectivo de la polea en<br>mm |  |
|---------------------------------------------------------------------|--------------------------------------------------------------------------------