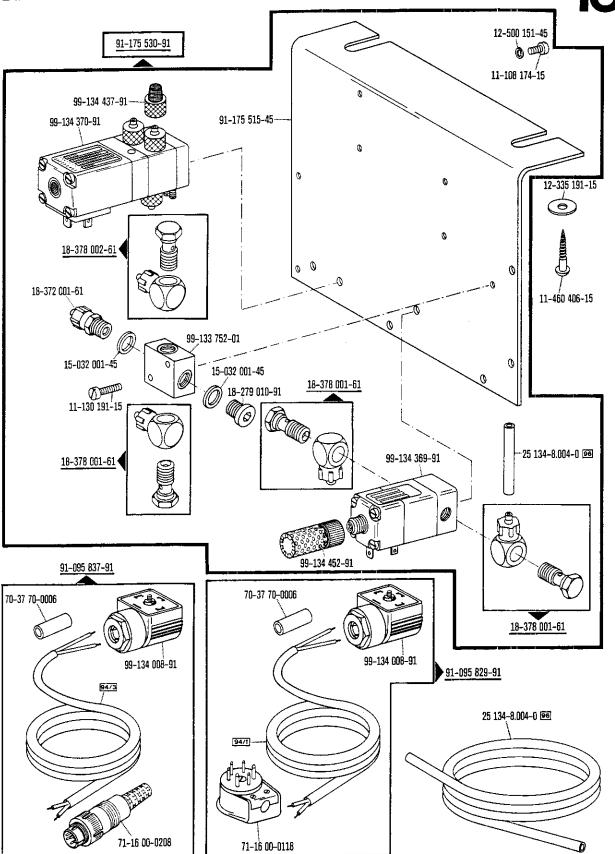

| 2800                                                                                                   | 50 Hz (c/s)                                      | 56                                                                                                                                                               |  |
|                                                                     | 3400                                                                                                   | 60 Hz (c/s)                                      | 56                                                                                                                                                               |  |



































71-14 00-0006



91-171 358-05













20

Bestellnummer für Behälter mit: Ordering number for can containing: Numéro de commande pour récipients avec: Número de pedido para recipientes con:

|           | Liter<br>Litre<br>Litro | Kg  | Mobiloil<br>Tanrex 52 | Sewtrol EL    | Ursolin II    | Shell-Alvania<br>3 | Shell-Retinax<br>G |
|-----------|-------------------------|-----|-----------------------|---------------|---------------|--------------------|--------------------|
|           | 0,09                    |     | 91-129 138-91         |               |               |                    |                    |
|           | 0,25                    |     | 91-129 916-91         |               |               |                    |                    |
|           | 1