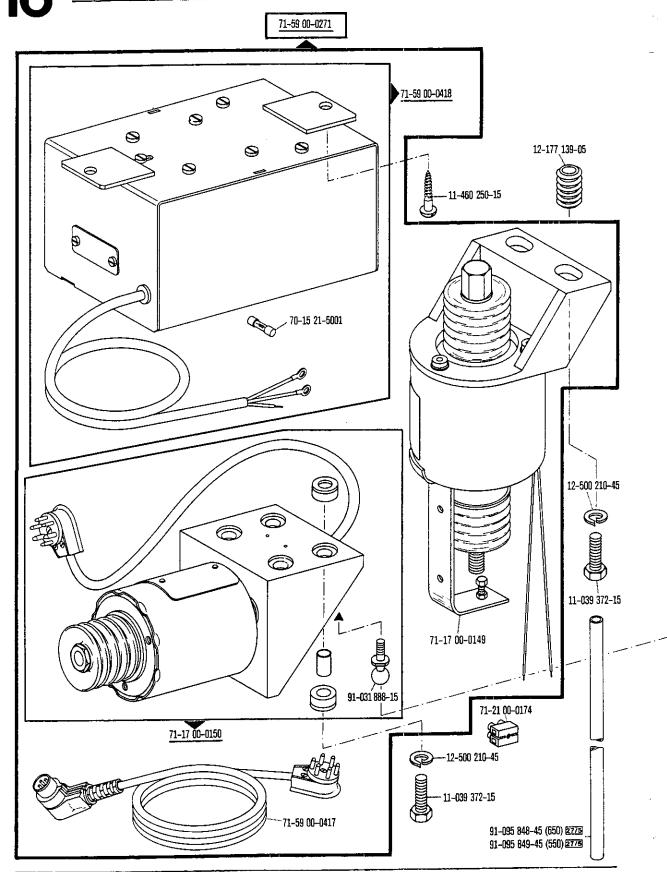

| 2800                                                                                                   | 50 Hz (c/s)                                      | 56                                                                                                                                                               |  |
|                                                                     | 3400                                                                                                   | 60 Hz (c/s)                                      | 56                                                                                                                                                               |  |



































71-14 00-0006



91-171 358-05













20

Bestellnummer für Behälter mit: Ordering number for can containing: Numéro de commande pour récipients avec: Número de pedido para recipientes con:

|           | Liter<br>Litre<br>Litro | Kg  | Mobiloil<br>Tanrex 52 | Sewtrol EL    | Ursolin II    | Shell-Alvania<br>3 | Shell-Retinax<br>G |
|-----------|-------------------------|-----|-----------------------|---------------|---------------|--------------------|--------------------|
|           | 0,09                    |     | 91-129 138-91         |               |               |                    |                    |
|           | 0,25                    |     | 91-129 916-91         |               |               |                    |                    |
|           | 1