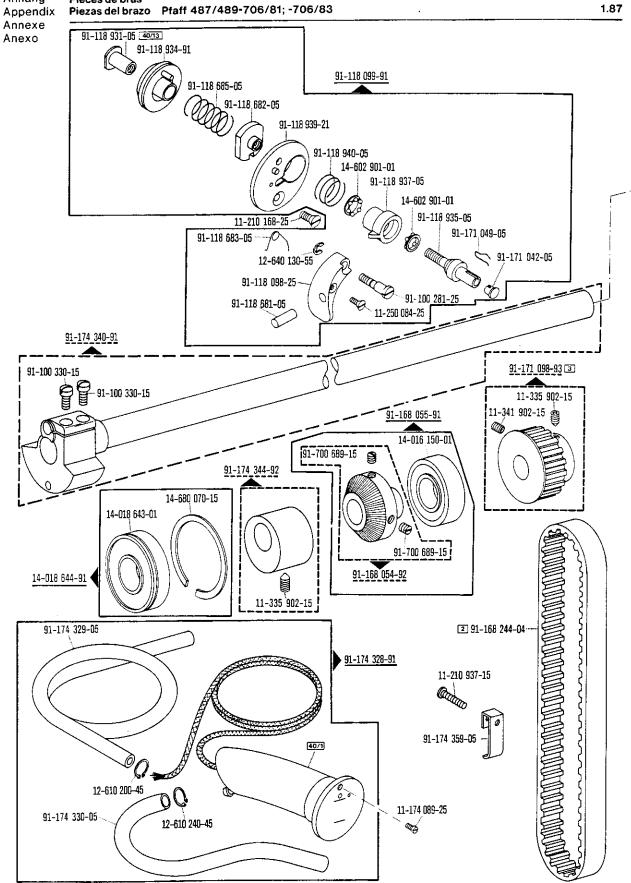

220-01 | 17<br>21                         |               |                                  |
| 91-172 942-15 | 58, 60                           | 91-175 532-12 | 15                               | 99-133 221-01 | 16, 17                           |               |                                  |
| 07 117 045_T0 | 00 <sub>1</sub> 00               |               | ÷                                |               |                                  |               |                                  |

1.87

## Pfaff 487/489-706/..

ab Erz. Nr. 901-1088-001 (siehe Typenschild) starting with No. 901-1088-001 (see specification plate) à partir du n° 901-1088-001 (voir plaque signalétique) a partir del № 901-1088-001 (véase placa de especificaciones)





Anhang Appendix Annexe





Anhang



99-133 220-01 49/3

13-010 198-05

91-171 444-12

99-069 722-01 4673

91-169 457-12























Anhang











Fadenabschneid-Einrichtung Thread trimmer Coupe-fil -900/99 for para Cortahilos

Wartungseinheit -925/03erforderlich Conditioning unit -925/03 required
Pfaff 487/489-706/81; Conditioneur d'air comprimé -925/03 nécessaire Requiere grupo acondicionador del aire comprimido -925/03 1.87

Anhang **Appendix** Annexe

91-171 850-91 Anexo 91-168 144-05 **a** 11-174 086-15 91-171 854-15 91-171 795-91 91-171 853-15 91-171 898-91 91-175 838-15 11-341 901-15 91-171 832-91 13-063 193-05 14-010 570-01 11-108 222-15 91-171 851-05 13-052 151-15 --13-052 151-15 91-069 226-05 11-108 222-15 91-171 833-05 12-660 390-45 14-650 214-05 91-171 173-92 12-610 230-45 91-069 226-05 91-171 502