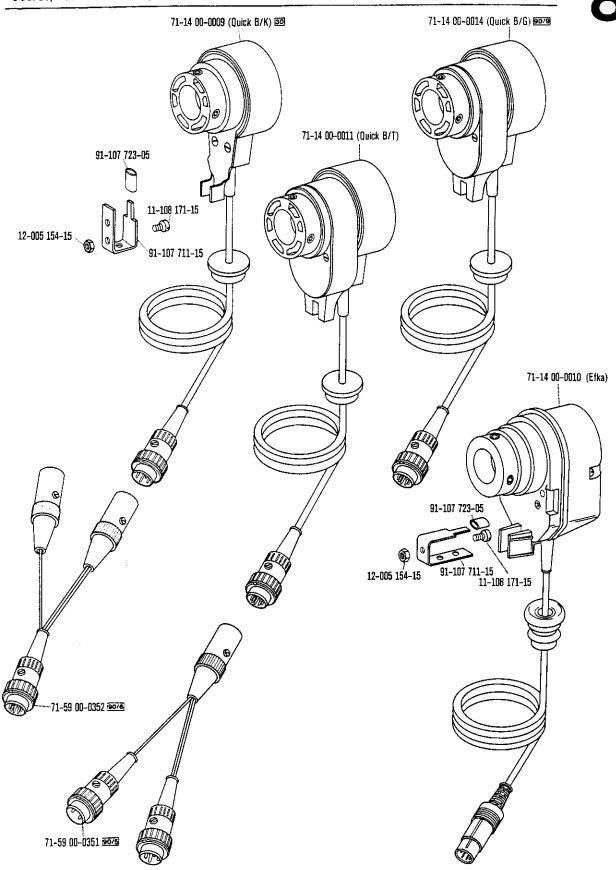

e.
- 90/8 En combinación con la subclase -910/.. № 71-59 00-0237.
- 90/9 Para motores con referencia de modelo 8 cifras.
- 90/10 Para № 91-174 087-93
  - 92 Diversas roscas: № 91-700 785-15 = M 5 № 91-701 362-15 = M 4
- 94/1 Indiquese en los pedidos: cable para el № 91-095 829-91.
- 94/2 Indiquese en los pedidos: largo del cable y cable para el № 91-096 747-91.
- 94/3 Indiquese en los pedidos: cable para el № 91-095 837-91.
- 96 Indiquese la largura.











Frühere Ausführung siehe Seite 18 Earlier version, see page 18 Ancienne version, voir page 18 Tipo anterior, véase la página 18

































91-700 785-15

<del>1.78</del> **3** 













Wirksamer Durchmesser Effective diameter Diametre affectif Diametro efectivo





1.78

















































## Schnurscheiben-Tabelle · Table of Pulleys

## Tableau des poulies à gorge · Tabla de poleas acanaladas

| Teilenummer<br>Part number<br>Numéros des pièces<br>№ de las piezas | Motordrehzahl U/min.<br>Motor speed (r.p.m.)<br>Régime moteur trs/mn<br>Regimen del motor<br>en r.p.m. | Frequenz<br>Frequency<br>Fréquence<br>Frecuencia | Schnurscheiben-Durchmesser <sup>®</sup> in mm<br>Pulley dia. <sup>®</sup> (mm)<br>Diamètre effectif de la poulie en mm<br>Diametro efectivo de la polea en<br>mm |  |
|---------------------------------------------------------------------|--------------------------------------------------------------------------------------------------------|--------------------------------------------------|----------------------------------------------------------