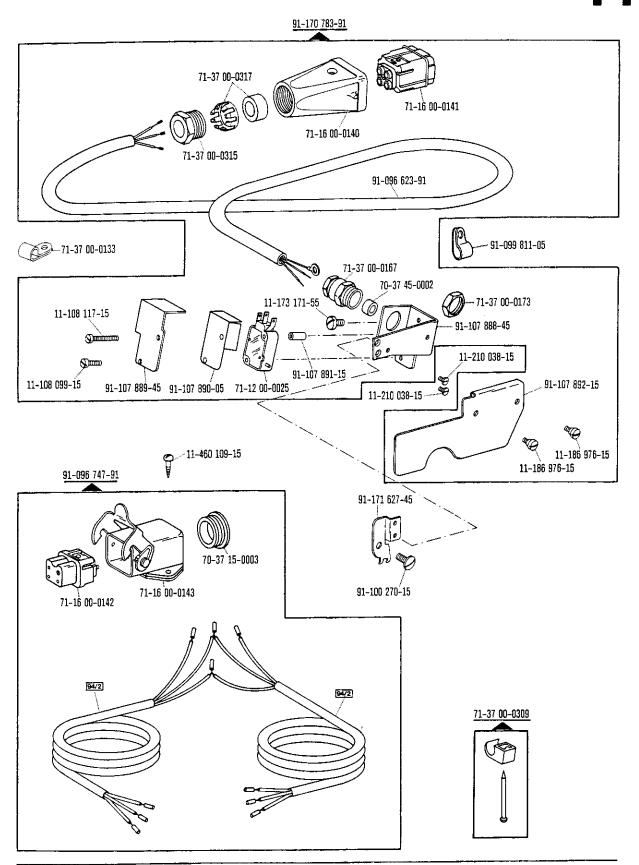

- Beim Einbau dieses Teils wird für die Paßgenauigkeit zum Anschlußteil keine Garantie übernommen; zweckmäßig vollständiges Aggregat bestellen.
- Teil muß nach Einbau verstemmt werden.
- Füllen mit Mobilöl-Tanrex-52, Bestellnummer siehe Seite 68.
- Tränken mit Mobilöl-Tanrex-52, Bestellnummer siehe Seite 68.
- [40/3] Fetten mit Shell-Alvania 3, Bestellnummer siehe Seite 68.
- Fetten mit Shell-Retinax G, Bestellnummer siehe Seite 68.
- 40/6 Füllen mit Sewtrol EL, Bestellnummer siehe Seite 68.
- 40/9 Füllen mit Ursolin II, Bestellnummer siehe Seite 68.
- 53/1 Stichlängenbegrenzung auf 3,5 mm.
- 53/2 Stichlängenbegrenzung auf 4,5 mm.
- 90/1 Für Wechselstrom
- 90/2 Für Drehstrom
- 90/4 Kopfdeckel zum Fadenöler (siehe Seite 37) und Unterklasse -909/03 (siehe Seite 47).
- 90/5 Zum Anschluß von Positionsgeber Quick B/T an Steuerkasten mit 4-poliger Buchse.
- 200/6 Zum Anschluß von Positionsgeber Quick B/K an Steuerkasten mit 7-poliger Buchse.
- 90/7 Langsamnäheinrichtung abschaltbar.
- 90/8 In Verbindung mit Unterklasse -910/.. Nr. 71-59 00-0237.
- 90/9 Für Motoren mit 8-stelliger Typen-Nummer.
- 90/10 Zu Nr. 91-174 087-93
  - 92 Verschiedene Gewinde: Nr. 91-700 785-15 = M 5 Nr. 91-701 362-15 = M 4
- 94/1 Bei Bestellung angeben: Kabel zu Nr. 91-095 829-91.
- 94/2 Bei Bestellung angeben: Kabellänge und Kabel zu Nr. 91-096 747-91.
- 94/3 Bei Bestellung angeben: Kabel zu Nr. 91-095 837-91.
- 96 · Länge angeben

- For the fitting of this part no guarantee is accepted for accuracy of tolerance with the corresponding part. It is advisable to order a complete assembly.
- [35] End of part has to be flattened out after assembly.
- Top up with Mobiloil Tanrex 52, Ordering No. see page 68.
- 40/2 Soak with Mobiloil Tanrex 52, Ordering No. see page 68.
- 40/3 Grease with Shell-Alvania 3, Ordering No. see page 68.
- 40/4 Grease with Shell Retinax G, Ordering No. see page 68.
- 40/6 Top up with Sewtrol EL, Ordering No. see page 68.
- Top up with Ursolin II, Ordering No. see page 68.
- [53/1] Limiting the stitch width to 3.5 mm.
- 53/2 Limiting the stitch width to 4.5 mm.
- 90/1 For single-phase A.C.
- 90/2 For three-phase A.C.
- 90/4 Face cover for thread lubricator (see page 37) and subclass -909/03 (see page 47).
- 90/5 For connecting Quick synchronizer B/T to control box, with 4-pin plug.
- 90/6 For connecting Quick synchronizer B/K to control box, with 7-pin plug.
- 90/7 Inching device disengageable.
- 90/8 In conjunction with subclass -910/.. No. 71-59 00-0237.
- 90/9 For motors with 8-digit model number.
- 90/10 For No. 91-174 087-93
  - 92 Various threads: No. 91-700 785-15 = M 5 No. 91-701 362-15 = M 4
- 94/1 To be specified on order: Lead for No. 91-095 829-91.
- 94/2 To be specified on order: Length of lead and lead for No. 91-096 747-91.
- 94/3 To be specified on order: Lead for No. 91-095 837-91.
- 96 State length.

- Aucune garantie ne pourra être assurée quant à la précision d'ajustage de cette pièce avec la pièce correspondante; il est indiqué de commander un mécanisme complet.
- 35 Mater l'extrémité de la pièce après l'assemblage.
- Remplir avec de l'huile Mobil-Oil-Tanrex-52: n° de commande voir page 68.
- 40/2 Imbiber avec de l'huile Mobil-Oil-Tanrex-52: n° de commande voir page 68.
- 40/3 Graisser avec de la graisse Shell-Alvania-3: n° de commande voir page 68.
- Graisser avec de la graisse Shell-Retinax-G: n° de commande voir page 68.
- Remplir avec Sewtrol EL, n° de commande voir page 68.
- 40/9 Remplir avec Ursolin II, n° de commande voir page 68.
- 53/1 Limiter la longueur du point à 3,5 mm.
- 53/2 Limiter la longueur du point à 4,5 mm.
- 90/1 Pour du courant alternatif.
- 90/2 Pour du courant triphasé.
- Plaque frontale pour graisseur de fil (voir page 37) et sous-classe -909/03 (voir page 47).
- 90/5 Pour raccorder le synchronisateur Quick B/T sur la boite de contrôle à prise à 4 pôles.
- 90/6 Pour raccorder le synchronisateur Quick B/K sur la boite de contrôle à prise à 7 pôles.
- 90/7 Reducteur de vitesse, débrayable.
- 90/8 En liaison avec la sous-classe -910/.. n° 71-59 00-0237.
- 90/9 Pour moteurs à référence de modèle à 8 chiffres.
- 90/10 Pour n° 91-174 087-93
- 92 Différents filets:  $n^{\circ}$  91-700 785-15 = M 5  $n^{\circ}$  91-701 362-15 = M 4
- 94/1 A préciser à la commande: fil pour n° 91-095 829-91.
- 94/2 A préciser à la commande: longueur du fil et fil pour n° 91-096 747-91.
- 94/3 A préciser à la commande: fil pour n° 91-095 837-91.
- 96 Préciser la longueur.

- Al montar esta pieza no se asume garantia alguna en cuanto a la tolerancia y precisión de ajuste respecto a la pieza correspondiente; por esta razón se recomienda pedir el grupo completo.
- [35] La pieza tiene que ser calafateada después de montada.
- [40/1] Rellene con aceite Mobil-Tanrex-52, para el № de pedido véase la página 68.
- Empape con aceite Mobil-Tanrex-52, para el № de pedido véase la página 68.
- [40/3] Engrase con grasa Shell-Alvania 3, para el № de pedido véase la página 68.
- Engrase con grasa Shell-Retinax G, para el № de pedido véase la página 68.
- Rellene con Sewtrol EL, para el № de pedido véase la página 68.
- 40/9 Rellene con Ursolin II, para el № de pedido véase la página 68.
- 53/1 Limitación del largo de puntada a 3,5 mm.
- 53/2 Limitación del largo de puntada a 4,5 mm.
- 90/1 Para corriente alterna.
- 90/2 Para corriente trifásica.
- Placa frontal necesaria con el lubricador del hilo (véase página 37) y con la subclase -909/03 (véase página 47).
- 90/5 Para conectar el posicionador Quick B/T a la caja de mandos con enchufe de 4 polos.
- 90/6 Para conectar el posicionador Quick B/K a la caja de mandos con enchufe de 7 polos.
- 90/7 Dispositivo para costura lenta, desconectable.
- 90/8 En combinación con la subclase -910/.. № 71-59 00-0237.
- 90/9 Para motores con referencia de modelo 8 cifras.
- 90/10 Para № 91-174 087-93
  - 92 Diversas roscas: № 91-700 785-15 = M 5 № 91-701 362-15 = M 4
- 94/1 Indiquese en los pedidos: cable para el № 91-095 829-91.
- 94/2 Indiquese en los pedidos: largo del cable y cable para el № 91-096 747-91.
- 94/3 Indiquese en los pedidos: cable para el № 91-095 837-91.
- 96 Indiquese la largura.