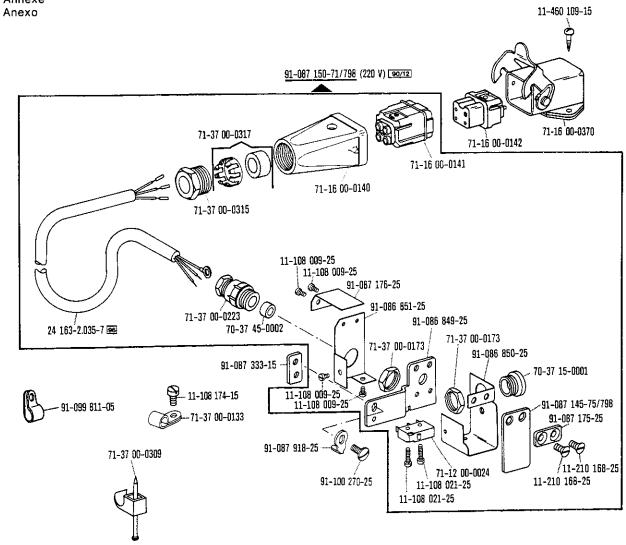

|                      | -                                                                                                                                                                                           |
|----------------------|---------------------------------------------------------------------------------------------------------------------------------------------------------------------------------------------|
| <u>00-000 000-00</u> | Hauptgruppenteil, bestehend aus: Gruppenteilen oder Gruppenteilen und Einzelteilen oder Gruppenteilen, Einzelteilen und Einzelteilen mit Ergänzung. (Siehe Einrahmungen auf den Bildseiten) |
| <u>00-000 000-00</u> | Gruppenteil, bestehend aus: Einzelteilen oder<br>Einzelteilen und Einzelteilen mit Ergänzung.<br>(Siehe Einrahmungen auf den Bildseiten)                                                    |
| 00-000 000-00        | Einzelteil mit Ergänzung (siehe Einrahmungen auf den Bildseiten)<br>z.B. Stellring mit Schrauben, Nadelstange mit Befestigungsschraube zur Nadel, usw.                                      |
| 00-000 000-00        | Einzelteil                                                                                                                                                                                  |
| A                    | Maschinen-Ausstattung für feine Materialien.                                                                                                                                                |
| В                    | Maschinen-Ausstattung für mittlere Materialien.                                                                                                                                             |
| C                    | Maschinen-Ausstattung für mittelschwere Materialien.                                                                                                                                        |
| N                    | Stichlänge 6,0 mm                                                                                                                                                                           |
|                      | Unterklassenabhängig, Teilenummer siehe separate Unterklassen-Ausstattung.                                                                                                                  |
| 2                    | Markierung (Punkte, Striche oder Zahl) bei Bestellung angeben.                                                                                                                              |
| 3                    | Geklebt                                                                                                                                                                                     |
| 6                    | Nadelstärke und Spitzenform bei Bestellung angeben.                                                                                                                                         |
| 7                    | Messerdicke (0,8 oder 1,0 mm) bei Bestellung angeben.                                                                                                                                       |
| 27/1                 | Eingeklammerte Zahl = Durchmesser in mm.                                                                                                                                                    |
| 27/5                 | Eingeklammerte Zahl = Länge in mm.                                                                                                                                                          |
| 28                   | Sonderausführung                                                                                                                                                                            |
| 30                   | Frühere Ausführung, im Ersatzfall wieder bestellen.                                                                                                                                         |
| 30/1                 | Frühere Ausführung, ersetzt durch Nr. 91-171 948-92.                                                                                                                                        |
| 30/2                 | Frühere Ausführung, ersetzt durch Nr. 91-171 904-91                                                                                                                                         |
| 30/3                 | Frühere Ausführung, ersetzt durch Nr. 91-174 140-11.                                                                                                                                        |
| 30/4                 | Frühere Ausführung zu Nr. 91–171 043–12, ersetzt durch Nr. 91–171 874–12 und 91–171 875–12.                                                                                                 |
| 30/5                 | Frühere Ausführung, ersetzt durch Nr. 91–171 465–91 und 91–171 744–05 (siehe Seite 27).                                                                                                     |
| 30/6                 | Frühere Ausführung, ersetzt durch Nr. 91–171 796–91 und 91–171 820–91                                                                                                                       |
| 30/7                 | Frühere Ausführung zu Nr. 91–171 101–91 und 91–171 820–91                                                                                                                                   |
| 30/8                 | Distanzring zu Nr. 91–171 101–91 und 91–171 820–91                                                                                                                                          |
| 30/9                 | Frühere Ausführung, ersetzt durch Nr. 91–174 046–01.                                                                                                                                        |
| 30/10                | Frühere Ausführung, ersetzt durch Nr. 91–171 795–91 und 91–171 820–91 (siehe Seite 30).                                                                                                     |
| 30/11                | Frühere Ausführung, ersetzt durch Nr. 91–100 338–15 und 91–174 033–05.                                                                                                                      |
| 30/12                | Frühere Ausführung zu Nr. 91–171 300–91 (siehe Seite 16) und 91–171 223–91 (siehe Seite 17).                                                                                                |
| 30/13                | Frühere Ausführung zu Nr. 91–171 335–91                                                                                                                                                     |

|  | Einzeln nicht austauschbar, im Ersatzfall vollständiges Aggregat (eingerahmte Teile) |
|--|--------------------------------------------------------------------------------------|
|  | bestellen, oder zur Reparatur einsenden.                                             |

| 00-000 000-00 | Assembly, consisting of: sub-assemblies or sub-assemblies and component parts or sub-assemblies, component parts and component plus complementary parts.  (See the framed-in sections on the illustration pages). |
|---------------|-------------------------------------------------------------------------------------------------------------------------------------------------------------------------------------------------------------------|
| 00-000 000-00 | Sub-assembly, consisting of: component parts or component parts and component plus complementary parts.  (See the framed-in sections on the illustration pages).                                                  |
| 00-000 000-00 | Component part with complementary parts (see the framed-in sections on the illustration pages), e.g. collar with screws, needle bar with needle set screw, etc.                                                   |
| 00-000 000-00 | Component part                                                                                                                                                                                                    |
| Ā             | Model A for sewing thin and light-weight materials.                                                                                                                                                               |
| В             | Model B for sewing medium-weight materials.                                                                                                                                                                       |
| C             | Model C for sewing medium-heavy materials.                                                                                                                                                                        |
| N             | Stitch length 6.0 mm                                                                                                                                                                                              |
|               | Subclass-dependent, for part number see subclass listing.                                                                                                                                                         |
| 2             | Marking (dots, strokes or numbers) to be stated on order.                                                                                                                                                         |
| 3             | Part cemented.                                                                                                                                                                                                    |
| 6             | Needle size and style of point to be stated on order.                                                                                                                                                             |
| 7             | Thickness of knife (0.8 or 1.0 mm) to be stated on order.                                                                                                                                                         |
| 27/1          | Number in parentheses = Dia. in mm.                                                                                                                                                                               |
| 27/5          | Number in parentheses = length in mm.                                                                                                                                                                             |
| 28            | Special version.                                                                                                                                                                                                  |
| 30            | Earlier version, to be re-ordered for replacement purposes.                                                                                                                                                       |
| 30/1          | Earlier version, replaced by No. 91-171 948-92.                                                                                                                                                                   |
| 30/2          | Earlier version, replaced by No. 91-171 904-91                                                                                                                                                                    |
| 30/3          | Earlier version, replaced by No. 91-174 140-11.                                                                                                                                                                   |
| 30/4          | Earlier version for No. 91-171043-12, replaced by No. 91-171874-12 and 91-171875-12.                                                                                                                              |
| 30/5          | Earlier version, replaced by Nos. 91-171 465-91 and 91-171 744-05 (see page 27).                                                                                                                                  |
| 30/6          | Earlier version, replaced by Nos. 91-171 796-91 and 91-171 820-91                                                                                                                                                 |
| 30/7          | Earlier version for Nos. 91–171 101–91 and 91–171 820–91                                                                                                                                                          |
| 30/8          | Spacer for Nos. 91–171 101–91 and 91–171 820–91                                                                                                                                                                   |
| 30/9          | Earlier version, replaced by No. 91-174 046-01.                                                                                                                                                                   |
| 30/10         | Earlier version, replaced by Nos. 91-171 795-91 and 91-171 820-91 (see page 30).                                                                                                                                  |
| 30/11         | Earlier version, replaced by Nos. 91-100 338-15 and 91-174 033-05.                                                                                                                                                |
| 30/12         | Earlier version for Nos. 91–171 300–91 (see page 16) and 91–171 223–91 (see page 17).                                                                                                                             |
| 30/13         | Earlier version for No. 91-171 335-91                                                                                                                                                                             |

| 1021 | Cannot be exchanged singly; if defective, order complete assembly (boxed-in parts) |
|------|------------------------------------------------------------------------------------|
|      | or return same for repair.                                                         |