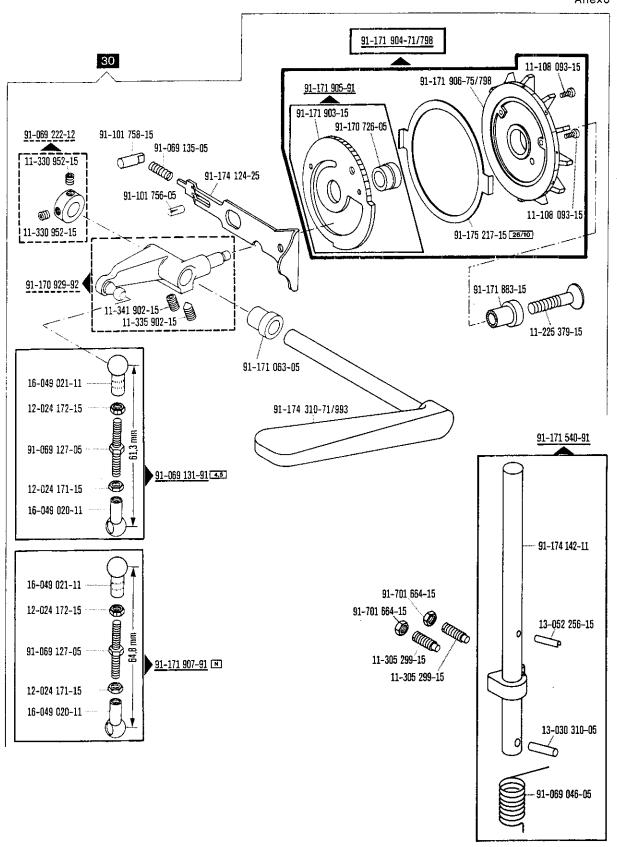

|
| 91-172 942-15 | 58, 60                           | 91-175 532-12 | 15                               | 99-133 221-01 | 16, 17                           |               |                                  |
| 07 117 045_T0 | 00 <sub>1</sub> 00               |               | ÷                                |               |                                  |               |                                  |

1.87

## Pfaff 487/489-706/..

ab Erz. Nr. 901-1088-001 (siehe Typenschild) starting with No. 901-1088-001 (see specification plate) à partir du n° 901-1088-001 (voir plaque signalétique) a partir del № 901-1088-001 (véase placa de especificaciones)





Anhang Appendix Annexe





Anhang



99-133 220-01 49/3

13-010 198-05

91-171 444-12

99-069 722-01 4673

91-169 457-12























Anhang











Fadenabschneid-Einrichtung Thread trimmer Coupe-fil -900/99 for para Cortahilos

Wartungseinheit -925/03erforderlich Conditioning unit -925/03 required
Pfaff 487/489-706/81; Conditioneur d'air comprimé -925/03 nécessaire Requiere grupo acondicionador del aire comprimido -925/03 1.87

Anhang **Appendix** Annexe

91-171 850-91 Anexo 91-168 144-05 **a** 11-174 086-15 91-171 854-15 91-171 795-91 91-171 853-15 91-171 898-91 91-175 838-15 11-341 901-15 91-171 832-91 13-063 193-05 14-010 570-01 11-108 222-15 91-171 851-05 13-052 151-15 --13-052 151-15 91-069 226-05 11-108 222-15 91-171 833-05 12-660 390-45 14-650 214-05 91-171 173-92 12-610 230-45 91-069 226-05 91-171 502-91 91-171 797-05 12-660 390-45 91-171 529-15 91-171 899-91 14-016 080-01 91-171 834-92 1