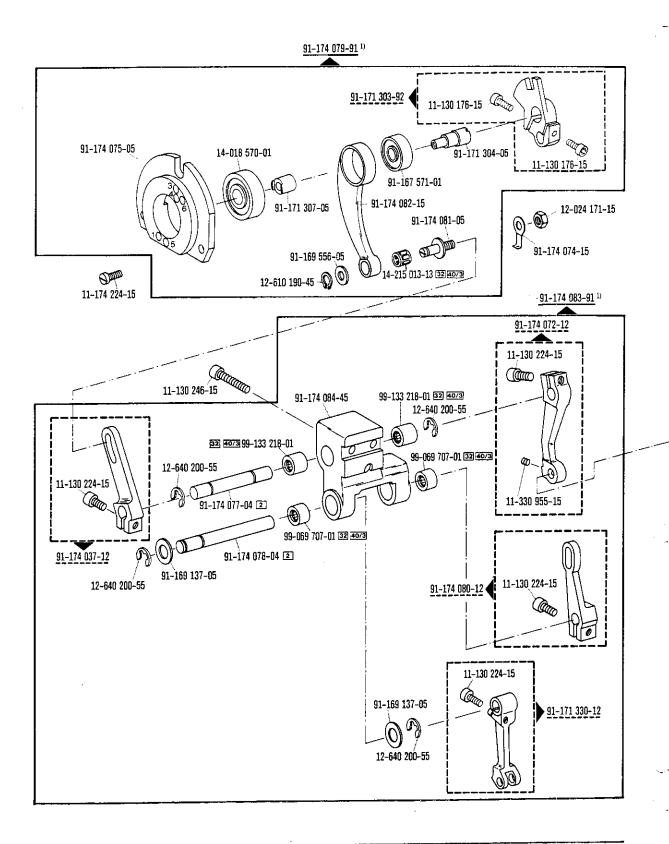

|                      | -                                                                                                                                                                                           |
|----------------------|---------------------------------------------------------------------------------------------------------------------------------------------------------------------------------------------|
| <u>00-000 000-00</u> | Hauptgruppenteil, bestehend aus: Gruppenteilen oder Gruppenteilen und Einzelteilen oder Gruppenteilen, Einzelteilen und Einzelteilen mit Ergänzung. (Siehe Einrahmungen auf den Bildseiten) |
| <u>00-000 000-00</u> | Gruppenteil, bestehend aus: Einzelteilen oder<br>Einzelteilen und Einzelteilen mit Ergänzung.<br>(Siehe Einrahmungen auf den Bildseiten)                                                    |
| 00-000 000-00        | Einzelteil mit Ergänzung (siehe Einrahmungen auf den Bildseiten)<br>z.B. Stellring mit Schrauben, Nadelstange mit Befestigungsschraube zur Nadel, usw.                                      |
| 00-000 000-00        | Einzelteil                                                                                                                                                                                  |
| A                    | Maschinen-Ausstattung für feine Materialien.                                                                                                                                                |
| В                    | Maschinen-Ausstattung für mittlere Materialien.                                                                                                                                             |
| C                    | Maschinen-Ausstattung für mittelschwere Materialien.                                                                                                                                        |
| N                    | Stichlänge 6,0 mm                                                                                                                                                                           |
|                      | Unterklassenabhängig, Teilenummer siehe separate Unterklassen-Ausstattung.                                                                                                                  |
| 2                    | Markierung (Punkte, Striche oder Zahl) bei Bestellung angeben.                                                                                                                              |
| 3                    | Geklebt                                                                                                                                                                                     |
| 6                    | Nadelstärke und Spitzenform bei Bestellung angeben.                                                                                                                                         |
| 7                    | Messerdicke (0,8 oder 1,0 mm) bei Bestellung angeben.                                                                                                                                       |
| 27/1                 | Eingeklammerte Zahl = Durchmesser in mm.                                                                                                                                                    |
| 27/5                 | Eingeklammerte Zahl = Länge in mm.                                                                                                                                                          |
| 28                   | Sonderausführung                                                                                                                                                                            |
| 30                   | Frühere Ausführung, im Ersatzfall wieder bestellen.                                                                                                                                         |
| 30/1                 | Frühere Ausführung, ersetzt durch Nr. 91-171 948-92.                                                                                                                                        |
| 30/2                 | Frühere Ausführung, ersetzt durch Nr. 91-171 904-91                                                                                                                                         |
| 30/3                 | Frühere Ausführung, ersetzt durch Nr. 91-174 140-11.                                                                                                                                        |
| 30/4                 | Frühere Ausführung zu Nr. 91–171 043–12, ersetzt durch Nr. 91–171 874–12 und 91–171 875–12.                                                                                                 |
| 30/5                 | Frühere Ausführung, ersetzt durch Nr. 91–171 465–91 und 91–171 744–05 (siehe Seite 27).                                                                                                     |
| 30/6                 | Frühere Ausführung, ersetzt durch Nr. 91–171 796–91 und 91–171 820–91                                                                                                                       |
| 30/7                 | Frühere Ausführung zu Nr. 91–171 101–91 und 91–171 820–91                                                                                                                                   |
| 30/8                 | Distanzring zu Nr. 91–171 101–91 und 91–171 820–91                                                                                                                                          |
| 30/9                 | Frühere Ausführung, ersetzt durch Nr. 91–174 046–01.                                                                                                                                        |
| 30/10                | Frühere Ausführung, ersetzt durch Nr. 91–171 795–91 und 91–171 820–91 (siehe Seite 30).                                                                                                     |
| 30/11                | Frühere Ausführung, ersetzt durch Nr. 91–100 338–15 und 91–174 033–05.                                                                                                                      |
| 30/12                | Frühere Ausführung zu Nr. 91–171 300–91 (siehe Seite 16) und 91–171 223–91 (siehe Seite 17).                                                                                                |
| 30/13                | Frühere Ausführung zu Nr. 91–171 335–91                                                                                                                                                     |

|  | Einzeln nicht austauschbar, im Ersatzfall vollständiges Aggregat (eingerahmte Teile) |
|--|--------------------------------------------------------------------------------------|
|  | bestellen, oder zur Reparatur einsenden.                                             |

- Beim Einbau dieses Teils wird für die Paßgenauigkeit zum Anschlußteil keine Garantie übernommen; zweckmäßig vollständiges Aggregat bestellen.
- Teil muß nach Einbau verstemmt werden.
- Füllen mit Mobilöl-Tanrex-52, Bestellnummer siehe Seite 68.
- Tränken mit Mobilöl-Tanrex-52, Bestellnummer siehe Seite 68.
- [40/3] Fetten mit Shell-Alvania 3, Bestellnummer siehe Seite 68.
- Fetten mit Shell-Retinax G, Bestellnummer siehe Seite 68.
- 40/6 Füllen mit Sewtrol EL, Bestellnummer siehe Seite 68.
- 40/9 Füllen mit Ursolin II, Bestellnummer siehe Seite 68.
- 53/1 Stichlängenbegrenzung auf 3,5 mm.
- 53/2 Stichlängenbegrenzung auf 4,5 mm.
- 90/1 Für Wechselstrom
- 90/2 Für Drehstrom
- 90/4 Kopfdeckel zum Fadenöler (siehe Seite 37) und Unterklasse -909/03 (siehe Seite 47).
- 90/5 Zum Anschluß von Positionsgeber Quick B/T an Steuerkasten mit 4-poliger Buchse.
- 200/6 Zum Anschluß von Positionsgeber Quick B/K an Steuerkasten mit 7-poliger Buchse.
- 90/7 Langsamnäheinrichtung abschaltbar.
- 90/8 In Verbindung mit Unterklasse -910/.. Nr. 71-59 00-0237.
- 90/9 Für Motoren mit 8-stelliger Typen-Nummer.
- 90/10 Zu Nr. 91-174 087-93
  - 92 Verschiedene Gewinde: Nr. 91-700 785-15 = M 5 Nr. 91-701 362-15 = M 4
- 94/1 Bei Bestellung angeben: Kabel zu Nr. 91-095 829-91.
- 94/2 Bei Bestellung angeben: Kabellänge und Kabel zu Nr. 91-096 747-91.
- 94/3 Bei Bestellung angeben: Kabel zu Nr. 91-095 837-91.
- 96 · Länge angeben

| 00-000 000-00 | Assembly, consisting of: sub-assemblies or sub-assemblies and component parts or sub-assemblies, component parts and component plus complementary parts.  (See the framed-in sections on the illustration pages). |
|---------------|-------------------------------------------------------------------------------------------------------------------------------------------------------------------------------------------------------------------|
| 00-000 000-00 | Sub-assembly, consisting of: component parts or component parts and component plus complementary parts.  (See the framed-in sections on the illustration pages).                                                  |
| 00-000 000-00 | Component part with complementary parts (see the framed-in sections on the illustration pages), e.g. collar with screws, needle bar with needle set screw, etc.                                                   |
| 00-000 000-00 | Component part                                                                                                                                                                                                    |
| Ā             | Model A for sewing thin and light-weight materials.                                                                                                                                                               |
| В             | Model B for sewing medium-weight materials.                                                                                                                                                                       |
| C             | Model C for sewing medium-heavy materials.                                                                                                                                                                        |
| N             | Stitch length 6.0 mm                                                                                                                                                                                              |
|               | Subclass-dependent, for part number see subclass listing.                                                                                                                                                         |
| 2             | Marking (dots, strokes or numbers) to be stated on order.                                                                                                                                                         |
| 3             | Part cemented.                                                                                                                                                                                                    |
| 6             | Needle size and style of point to be stated on order.                                                                                                                                                             |
| 7             | Thickness of knife (0.8 or 1.0 mm) to be stated on order.                                                                                                                                                         |
| 27/1          | Number in parentheses = Dia. in mm.                                                                                                                                                                               |
| 27/5          | Number in parentheses = length in mm.                                                                                                                                                                             |
| 28            | Special version.                                                                                                                                                                                                  |
| 30            | Earlier version, to be re-ordered for replacement purposes.                                                                                                                                                       |
| 30/1          | Earlier version, replaced by No. 91-171 948-92.                                                                                                                                                                   |
| 30/2          | Earlier version, replaced by No. 91-171 904-91                                                                                                                                                                    |
| 30/3          | Earlier version, replaced by No. 91-174 140-11.                                                                                                                                                                   |
| 30/4          | Earlier version for No. 91-171043-12, replaced by No. 91-171874-12 and 91-171875-12.                                                                                                                              |
| 30/5          | Earlier version, replaced by Nos. 91-171 465-91 and 91-171 744-05 (see page 27).                                                                                                                                  |
| 30/6          | Earlier version, replaced by Nos. 91-171 796-91 and 91-171 820-91                                                                                                                                                 |
| 30/7          | Earlier version for Nos. 91–171 101–91 and 91–171 820–91                                                                                                                                                          |
| 30/8          | Spacer for Nos. 91–171 101–91 and 91–171 820–91                                                                                                                                                                   |
| 30/9          | Earlier version, replaced by No. 91-174 046-01.                                                                                                                                                                   |
| 30/10         | Earlier version, replaced by Nos. 91-171 795-91 and 91-171 820-91 (see page 30).                                                                                                                                  |
| 30/11         | Earlier version, replaced by Nos. 91-100 338-15 and 91-174 033-05.                                                                                                                                                |
| 30/12         | Earlier version for Nos. 91–171 300–91 (see page 16) and 91–171 223–91 (see page 17).                                                                                                                             |
| 30/13         | Earlier version for No. 91-171 335-91                                                                                                                                                                             |

| 1021 | Cannot be exchanged singly; if defective, order complete assembly (boxed-in parts) |
|------|------------------------------------------------------------------------------------|
|      | or return same for repair.                                                         |

- For the fitting of this part no guarantee is accepted for accuracy of tolerance with the corresponding part. It is advisable to order a complete assembly.
- [35] End of part has to be flattened out after assembly.
- Top up with Mobiloil Tanrex 52, Ordering No. see page 68.
- 40/2 Soak with Mobiloil Tanrex 52, Ordering No. see page 68.
- 40/3 Grease with Shell-Alvania 3, Ordering No. see page 68.
- 40/4 Grease with Shell Retinax G, Ordering No. see page 68.
- 40/6 Top up with Sewtrol EL, Ordering No. see page 68.
- Top up with Ursolin II, Ordering No. see page 68.
- [53/1] Limiting the stitch width to 3.5 mm.
- 53/2 Limiting the stitch width to 4.5 mm.
- 90/1 For single-phase A.C.
- 90/2 For three-phase A.C.
- 90/4 Face cover for thread lubricator (see page 37) and subclass -909/03 (see page 47).
- 90/5 For connecting Quick synchronizer B/T to control box, with 4-pin plug.
- 90/6 For connecting Quick synchronizer B/K to control box, with 7-pin plug.
- 90/7 Inching device disengageable.
- 90/8 In conjunction with subclass -910/.. No. 71-59 00-0237.
- 90/9 For motors with 8-digit model number.
- 90/10 For No. 91-174 087-93
  - 92 Various threads: No. 91-700 785-15 = M 5 No. 91-701 362-15 = M 4
- 94/1 To be specified on order: Lead for No. 91-095 829-91.
- 94/2 To be specified on order: Length of lead and lead for No. 91-096 747-91.
- 94/3 To be specified on order: Lead for No. 91-095 837-91.
- 96 State length.