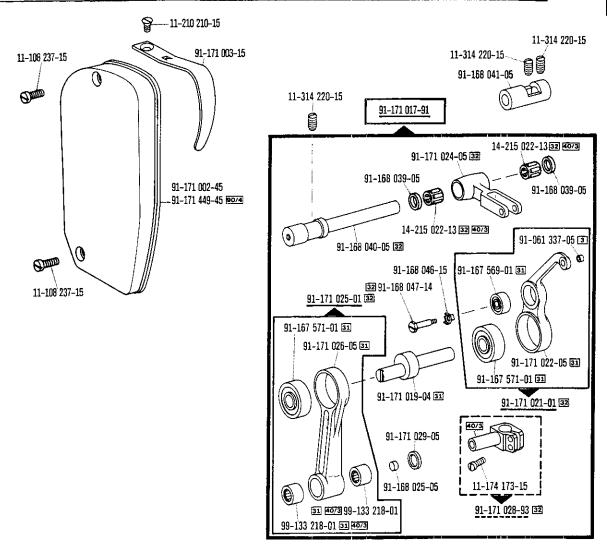

|                      | -                                                                                                                                                                                           |
|----------------------|---------------------------------------------------------------------------------------------------------------------------------------------------------------------------------------------|
| <u>00-000 000-00</u> | Hauptgruppenteil, bestehend aus: Gruppenteilen oder Gruppenteilen und Einzelteilen oder Gruppenteilen, Einzelteilen und Einzelteilen mit Ergänzung. (Siehe Einrahmungen auf den Bildseiten) |
| <u>00-000 000-00</u> | Gruppenteil, bestehend aus: Einzelteilen oder<br>Einzelteilen und Einzelteilen mit Ergänzung.<br>(Siehe Einrahmungen auf den Bildseiten)                                                    |
| 00-000 000-00        | Einzelteil mit Ergänzung (siehe Einrahmungen auf den Bildseiten)<br>z.B. Stellring mit Schrauben, Nadelstange mit Befestigungsschraube zur Nadel, usw.                                      |
| 00-000 000-00        | Einzelteil                                                                                                                                                                                  |
| A                    | Maschinen-Ausstattung für feine Materialien.                                                                                                                                                |
| В                    | Maschinen-Ausstattung für mittlere Materialien.                                                                                                                                             |
| C                    | Maschinen-Ausstattung für mittelschwere Materialien.                                                                                                                                        |
| N                    | Stichlänge 6,0 mm                                                                                                                                                                           |
|                      | Unterklassenabhängig, Teilenummer siehe separate Unterklassen-Ausstattung.                                                                                                                  |
| 2                    | Markierung (Punkte, Striche oder Zahl) bei Bestellung angeben.                                                                                                                              |
| 3                    | Geklebt                                                                                                                                                                                     |
| 6                    | Nadelstärke und Spitzenform bei Bestellung angeben.                                                                                                                                         |
| 7                    | Messerdicke (0,8 oder 1,0 mm) bei Bestellung angeben.                                                                                                                                       |
| 27/1                 | Eingeklammerte Zahl = Durchmesser in mm.                                                                                                                                                    |
| 27/5                 | Eingeklammerte Zahl = Länge in mm.                                                                                                                                                          |
| 28                   | Sonderausführung                                                                                                                                                                            |
| 30                   | Frühere Ausführung, im Ersatzfall wieder bestellen.                                                                                                                                         |
| 30/1                 | Frühere Ausführung, ersetzt durch Nr. 91-171 948-92.                                                                                                                                        |
| 30/2                 | Frühere Ausführung, ersetzt durch Nr. 91-171 904-91                                                                                                                                         |
| 30/3                 | Frühere Ausführung, ersetzt durch Nr. 91-174 140-11.                                                                                                                                        |
| 30/4                 | Frühere Ausführung zu Nr. 91–171 043–12, ersetzt durch Nr. 91–171 874–12 und 91–171 875–12.                                                                                                 |
| 30/5                 | Frühere Ausführung, ersetzt durch Nr. 91–171 465–91 und 91–171 744–05 (siehe Seite 27).                                                                                                     |
| 30/6                 | Frühere Ausführung, ersetzt durch Nr. 91–171 796–91 und 91–171 820–91                                                                                                                       |
| 30/7                 | Frühere Ausführung zu Nr. 91–171 101–91 und 91–171 820–91                                                                                                                                   |
| 30/8                 | Distanzring zu Nr. 91–171 101–91 und 91–171 820–91                                                                                                                                          |
| 30/9                 | Frühere Ausführung, ersetzt durch Nr. 91–174 046–01.                                                                                                                                        |
| 30/10                | Frühere Ausführung, ersetzt durch Nr. 91–171 795–91 und 91–171 820–91 (siehe Seite 30).                                                                                                     |
| 30/11                | Frühere Ausführung, ersetzt durch Nr. 91–100 338–15 und 91–174 033–05.                                                                                                                      |
| 30/12                | Frühere Ausführung zu Nr. 91–171 300–91 (siehe Seite 16) und 91–171 223–91 (siehe Seite 17).                                                                                                |
| 30/13                | Frühere Ausführung zu Nr. 91–171 335–91                                                                                                                                                     |

|  | Einzeln nicht austauschbar, im Ersatzfall vollständiges Aggregat (eingerahmte Teile) |
|--|--------------------------------------------------------------------------------------|
|  | bestellen, oder zur Reparatur einsenden.                                             |

- Beim Einbau dieses Teils wird für die Paßgenauigkeit zum Anschlußteil keine Garantie übernommen; zweckmäßig vollständiges Aggregat bestellen.
- Teil muß nach Einbau verstemmt werden.
- Füllen mit Mobilöl-Tanrex-52, Bestellnummer siehe Seite 68.
- Tränken mit Mobilöl-Tanrex-52, Bestellnummer siehe Seite 68.
- [40/3] Fetten mit Shell-Alvania 3, Bestellnummer siehe Seite 68.
- Fetten mit Shell-Retinax G, Bestellnummer siehe Seite 68.
- 40/6 Füllen mit Sewtrol EL, Bestellnummer siehe Seite 68.
- 40/9 Füllen mit Ursolin II, Bestellnummer siehe Seite 68.
- 53/1 Stichlängenbegrenzung auf 3,5 mm.
- 53/2 Stichlängenbegrenzung auf 4,5 mm.
- 90/1 Für Wechselstrom
- 90/2 Für Drehstrom
- 90/4 Kopfdeckel zum Fadenöler (siehe Seite 37) und Unterklasse -909/03 (siehe Seite 47).
- 90/5 Zum Anschluß von Positionsgeber Quick B/T an Steuerkasten mit 4-poliger Buchse.
- 200/6 Zum Anschluß von Positionsgeber Quick B/K an Steuerkasten mit 7-poliger Buchse.
- 90/7 Langsamnäheinrichtung abschaltbar.
- 90/8 In Verbindung mit Unterklasse -910/.. Nr. 71-59 00-0237.
- 90/9 Für Motoren mit 8-stelliger Typen-Nummer.
- 90/10 Zu Nr. 91-174 087-93
  - 92 Verschiedene Gewinde: Nr. 91-700 785-15 = M 5 Nr. 91-701 362-15 = M 4
- 94/1 Bei Bestellung angeben: Kabel zu Nr. 91-095 829-91.
- 94/2 Bei Bestellung angeben: Kabellänge und Kabel zu Nr. 91-096 747-91.
- 94/3 Bei Bestellung angeben: Kabel zu Nr. 91-095 837-91.
- 96 · Länge angeben

| 00-000 000-00 | Assembly, consisting of: sub-assemblies or sub-assemblies and component parts or sub-assemblies, component parts and component plus complementary parts.  (See the framed-in sections on the illustration pages). |
|---------------|-------------------------------------------------------------------------------------------------------------------------------------------------------------------------------------------------------------------|
| 00-000 000-00 | Sub-assembly, consisting of: component parts or component parts and component plus complementary parts.  (See the framed-in sections on the illustration pages).                                                  |
| 00-000 000-00 | Component part with complementary parts (see the framed-in sections on the illustration pages), e.g. collar with screws, needle bar with needle set screw, etc.                                                   |
| 00-000 000-00 | Component part                                                                                                                                                                                                    |
| Ā             | Model A for sewing thin and light-weight materials.                                                                                                                                                               |
| В             | Model B for sewing medium-weight materials.                                                                                                                                                                       |
| C             | Model C for sewing medium-heavy materials.                                                                                                                                                                        |
| N             | Stitch length 6.0 mm                                                                                                                                                                                              |
|               | Subclass-dependent, for part number see subclass listing.                                                                                                                                                         |
| 2             | Marking (dots, strokes or numbers) to be stated on order.                                                                                                                                                         |
| 3             | Part cemented.                                                                                                                                                                                                    |
| 6             | Needle size and style of point to be stated on order.                                                                                                                                                             |
| 7             | Thickness of knife (0.8 or 1.0 mm) to be stated on order.                                                                                                                                                         |
| 27/1          | Number in parentheses = Dia. in mm.                                                                                                                                                                               |
| 27/5          | Number in parentheses = length in mm.                                                                                                                                                                             |
| 28            | Special version.                                                                                                                                                                                                  |
| 30            | Earlier version, to be re-ordered for replacement purposes.                                                                                                                                                       |
| 30/1          | Earlier version, replaced by No. 91-171 948-92.                                                                                                                                                                   |
| 30/2          | Earlier version, replaced by No. 91-171 904-91                                                                                                                                                                    |
| 30/3          | Earlier version, replaced by No. 91-174 140-11.                                                                                                                                                                   |
| 30/4          | Earlier version for No. 91-171043-12, replaced by No. 91-171874-12 and 91-171875-12.                                                                                                                              |
| 30/5          | Earlier version, replaced by Nos. 91-171 465-91 and 91-171 744-05 (see page 27).                                                                                                                                  |
| 30/6          | Earlier version, replaced by Nos. 91-171 796-91 and 91-171 820-91                                                                                                                                                 |
| 30/7          | Earlier version for Nos. 91–171 101–91 and 91–171 820–91                                                                                                                                                          |
| 30/8          | Spacer for Nos. 91–171 101–91 and 91–171 820–91                                                                                                                                                                   |
| 30/9          | Earlier version, replaced by No. 91-174 046-01.                                                                                                                                                                   |
| 30/10         | Earlier version, replaced by Nos. 91-171 795-91 and 91-171 820-91 (see page 30).                                                                                                                                  |
| 30/11         | Earlier version, replaced by Nos. 91-100 338-15 and 91-174 033-05.                                                                                                                                                |
| 30/12         | Earlier version for Nos. 91–171 300–91 (see page 16) and 91–171 223–91 (see page 17).                                                                                                                             |
| 30/13         | Earlier version for No. 91-171 335-91                                                                                                                                                                             |

| 1021 | Cannot be exchanged singly; if defective, order complete assembly (boxed-in parts) |
|------|------------------------------------------------------------------------------------|
|      | or return same for repair.                                                         |

- For the fitting of this part no guarantee is accepted for accuracy of tolerance with the corresponding part. It is advisable to order a complete assembly.
- [35] End of part has to be flattened out after assembly.
- Top up with Mobiloil Tanrex 52, Ordering No. see page 68.
- 40/2 Soak with Mobiloil Tanrex 52, Ordering No. see page 68.
- 40/3 Grease with Shell-Alvania 3, Ordering No. see page 68.
- 40/4 Grease with Shell Retinax G, Ordering No. see page 68.
- 40/6 Top up with Sewtrol EL, Ordering No. see page 68.
- Top up with Ursolin II, Ordering No. see page 68.
- [53/1] Limiting the stitch width to 3.5 mm.
- 53/2 Limiting the stitch width to 4.5 mm.
- 90/1 For single-phase A.C.
- 90/2 For three-phase A.C.
- 90/4 Face cover for thread lubricator (see page 37) and subclass -909/03 (see page 47).
- 90/5 For connecting Quick synchronizer B/T to control box, with 4-pin plug.
- 90/6 For connecting Quick synchronizer B/K to control box, with 7-pin plug.
- 90/7 Inching device disengageable.
- 90/8 In conjunction with subclass -910/.. No. 71-59 00-0237.
- 90/9 For motors with 8-digit model number.
- 90/10 For No. 91-174 087-93
  - 92 Various threads: No. 91-700 785-15 = M 5 No. 91-701 362-15 = M 4
- 94/1 To be specified on order: Lead for No. 91-095 829-91.
- 94/2 To be specified on order: Length of lead and lead for No. 91-096 747-91.
- 94/3 To be specified on order: Lead for No. 91-095 837-91.
- 96 State length.