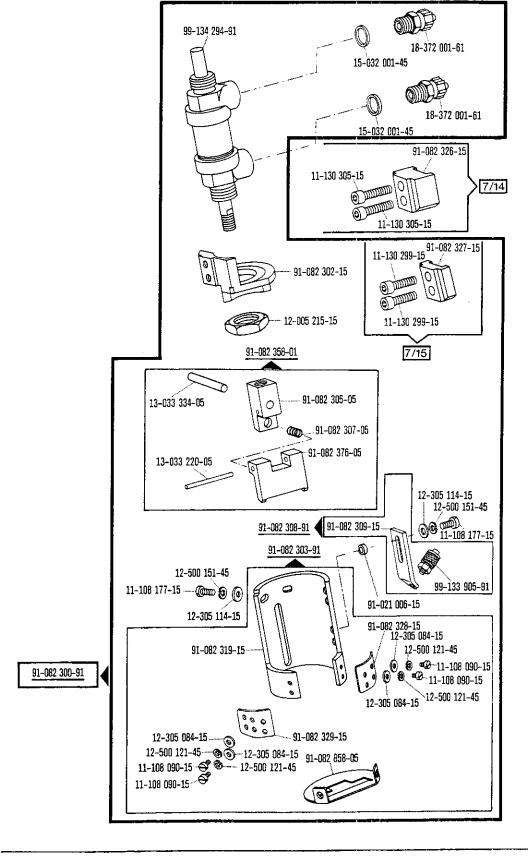

|                      | -                                                                                                                                                                                           |
|----------------------|---------------------------------------------------------------------------------------------------------------------------------------------------------------------------------------------|
| <u>00-000 000-00</u> | Hauptgruppenteil, bestehend aus: Gruppenteilen oder Gruppenteilen und Einzelteilen oder Gruppenteilen, Einzelteilen und Einzelteilen mit Ergänzung. (Siehe Einrahmungen auf den Bildseiten) |
| <u>00-000 000-00</u> | Gruppenteil, bestehend aus: Einzelteilen oder<br>Einzelteilen und Einzelteilen mit Ergänzung.<br>(Siehe Einrahmungen auf den Bildseiten)                                                    |
| 00-000 000-00        | Einzelteil mit Ergänzung (siehe Einrahmungen auf den Bildseiten)<br>z.B. Stellring mit Schrauben, Nadelstange mit Befestigungsschraube zur Nadel, usw.                                      |
| 00-000 000-00        | Einzelteil                                                                                                                                                                                  |
| A                    | Maschinen-Ausstattung für feine Materialien.                                                                                                                                                |
| В                    | Maschinen-Ausstattung für mittlere Materialien.                                                                                                                                             |
| C                    | Maschinen-Ausstattung für mittelschwere Materialien.                                                                                                                                        |
| N                    | Stichlänge 6,0 mm                                                                                                                                                                           |
|                      | Unterklassenabhängig, Teilenummer siehe separate Unterklassen-Ausstattung.                                                                                                                  |
| 2                    | Markierung (Punkte, Striche oder Zahl) bei Bestellung angeben.                                                                                                                              |
| 3                    | Geklebt                                                                                                                                                                                     |
| 6                    | Nadelstärke und Spitzenform bei Bestellung angeben.                                                                                                                                         |
| 7                    | Messerdicke (0,8 oder 1,0 mm) bei Bestellung angeben.                                                                                                                                       |
| 27/1                 | Eingeklammerte Zahl = Durchmesser in mm.                                                                                                                                                    |
| 27/5                 | Eingeklammerte Zahl = Länge in mm.                                                                                                                                                          |
| 28                   | Sonderausführung                                                                                                                                                                            |
| 30                   | Frühere Ausführung, im Ersatzfall wieder bestellen.                                                                                                                                         |
| 30/1                 | Frühere Ausführung, ersetzt durch Nr. 91-171 948-92.                                                                                                                                        |
| 30/2                 | Frühere Ausführung, ersetzt durch Nr. 91-171 904-91                                                                                                                                         |
| 30/3                 | Frühere Ausführung, ersetzt durch Nr. 91-174 140-11.                                                                                                                                        |
| 30/4                 | Frühere Ausführung zu Nr. 91–171 043–12, ersetzt durch Nr. 91–171 874–12 und 91–171 875–12.                                                                                                 |
| 30/5                 | Frühere Ausführung, ersetzt durch Nr. 91–171 465–91 und 91–171 744–05 (siehe Seite 27).                                                                                                     |
| 30/6                 | Frühere Ausführung, ersetzt durch Nr. 91–171 796–91 und 91–171 820–91                                                                                                                       |
| 30/7                 | Frühere Ausführung zu Nr. 91–171 101–91 und 91–171 820–91                                                                                                                                   |
| 30/8                 | Distanzring zu Nr. 91–171 101–91 und 91–171 820–91                                                                                                                                          |
| 30/9                 | Frühere Ausführung, ersetzt durch Nr. 91–174 046–01.                                                                                                                                        |
| 30/10                | Frühere Ausführung, ersetzt durch Nr. 91–171 795–91 und 91–171 820–91 (siehe Seite 30).                                                                                                     |
| 30/11                | Frühere Ausführung, ersetzt durch Nr. 91–100 338–15 und 91–174 033–05.                                                                                                                      |
| 30/12                | Frühere Ausführung zu Nr. 91–171 300–91 (siehe Seite 16) und 91–171 223–91 (siehe Seite 17).                                                                                                |
| 30/13                | Frühere Ausführung zu Nr. 91–171 335–91                                                                                                                                                     |

|  | Einzeln nicht austauschbar, im Ersatzfall vollständiges Aggregat (eingerahmte Teile) |
|--|--------------------------------------------------------------------------------------|
|  | bestellen, oder zur Reparatur einsenden.                                             |

| 00-000 000-00 | Assembly, consisting of: sub-assemblies or sub-assemblies and component parts or sub-assemblies, component parts and component plus complementary parts.  (See the framed-in sections on the illustration pages). |
|---------------|-------------------------------------------------------------------------------------------------------------------------------------------------------------------------------------------------------------------|
| 00-000 000-00 | Sub-assembly, consisting of: component parts or component parts and component plus complementary parts.  (See the framed-in sections on the illustration pages).                                                  |
| 00-000 000-00 | Component part with complementary parts (see the framed-in sections on the illustration pages), e.g. collar with screws, needle bar with needle set screw, etc.                                                   |
| 00-000 000-00 | Component part                                                                                                                                                                                                    |
| Ā             | Model A for sewing thin and light-weight materials.                                                                                                                                                               |
| В             | Model B for sewing medium-weight materials.                                                                                                                                                                       |
| C             | Model C for sewing medium-heavy materials.                                                                                                                                                                        |
| N             | Stitch length 6.0 mm                                                                                                                                                                                              |
|               | Subclass-dependent, for part number see subclass listing.                                                                                                                                                         |
| 2             | Marking (dots, strokes or numbers) to be stated on order.                                                                                                                                                         |
| 3             | Part cemented.                                                                                                                                                                                                    |
| 6             | Needle size and style of point to be stated on order.                                                                                                                                                             |
| 7             | Thickness of knife (0.8 or 1.0 mm) to be stated on order.                                                                                                                                                         |
| 27/1          | Number in parentheses = Dia. in mm.                                                                                                                                                                               |
| 27/5          | Number in parentheses = length in mm.                                                                                                                                                                             |
| 28            | Special version.                                                                                                                                                                                                  |
| 30            | Earlier version, to be re-ordered for replacement purposes.                                                                                                                                                       |
| 30/1          | Earlier version, replaced by No. 91-171 948-92.                                                                                                                                                                   |
| 30/2          | Earlier version, replaced by No. 91-171 904-91                                                                                                                                                                    |
| 30/3          | Earlier version, replaced by No. 91-174 140-11.                                                                                                                                                                   |
| 30/4          | Earlier version for No. 91-171043-12, replaced by No. 91-171874-12 and 91-171875-12.                                                                                                                              |
| 30/5          | Earlier version, replaced by Nos. 91-171 465-91 and 91-171 744-05 (see page 27).                                                                                                                                  |
| 30/6          | Earlier version, replaced by Nos. 91-171 796-91 and 91-171 820-91                                                                                                                                                 |
| 30/7          | Earlier version for Nos. 91–171 101–91 and 91–171 820–91                                                                                                                                                          |
| 30/8          | Spacer for Nos. 91–171 101–91 and 91–171 820–91                                                                                                                                                                   |
| 30/9          | Earlier version, replaced by No. 91-174 046-01.                                                                                                                                                                   |
| 30/10         | Earlier version, replaced by Nos. 91-171 795-91 and 91-171 820-91 (see page 30).                                                                                                                                  |
| 30/11         | Earlier version, replaced by Nos. 91-100 338-15 and 91-174 033-05.                                                                                                                                                |
| 30/12         | Earlier version for Nos. 91–171 300–91 (see page 16) and 91–171 223–91 (see page 17).                                                                                                                             |
| 30/13         | Earlier version for No. 91-171 335-91                                                                                                                                                                             |

| 1021 | Cannot be exchanged singly; if defective, order complete assembly (boxed-in parts) |
|------|------------------------------------------------------------------------------------|
|      | or return same for repair.                                                         |