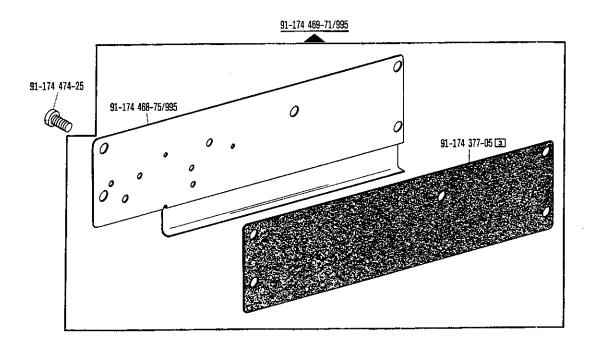

|                      | -                                                                                                                                                                                           |
|----------------------|---------------------------------------------------------------------------------------------------------------------------------------------------------------------------------------------|
| <u>00-000 000-00</u> | Hauptgruppenteil, bestehend aus: Gruppenteilen oder Gruppenteilen und Einzelteilen oder Gruppenteilen, Einzelteilen und Einzelteilen mit Ergänzung. (Siehe Einrahmungen auf den Bildseiten) |
| <u>00-000 000-00</u> | Gruppenteil, bestehend aus: Einzelteilen oder<br>Einzelteilen und Einzelteilen mit Ergänzung.<br>(Siehe Einrahmungen auf den Bildseiten)                                                    |
| 00-000 000-00        | Einzelteil mit Ergänzung (siehe Einrahmungen auf den Bildseiten)<br>z.B. Stellring mit Schrauben, Nadelstange mit Befestigungsschraube zur Nadel, usw.                                      |
| 00-000 000-00        | Einzelteil                                                                                                                                                                                  |
| A                    | Maschinen-Ausstattung für feine Materialien.                                                                                                                                                |
| В                    | Maschinen-Ausstattung für mittlere Materialien.                                                                                                                                             |
| C                    | Maschinen-Ausstattung für mittelschwere Materialien.                                                                                                                                        |
| N                    | Stichlänge 6,0 mm                                                                                                                                                                           |
|                      | Unterklassenabhängig, Teilenummer siehe separate Unterklassen-Ausstattung.                                                                                                                  |
| 2                    | Markierung (Punkte, Striche oder Zahl) bei Bestellung angeben.                                                                                                                              |
| 3                    | Geklebt                                                                                                                                                                                     |
| 6                    | Nadelstärke und Spitzenform bei Bestellung angeben.                                                                                                                                         |
| 7                    | Messerdicke (0,8 oder 1,0 mm) bei Bestellung angeben.                                                                                                                                       |
| 27/1                 | Eingeklammerte Zahl = Durchmesser in mm.                                                                                                                                                    |
| 27/5                 | Eingeklammerte Zahl = Länge in mm.                                                                                                                                                          |
| 28                   | Sonderausführung                                                                                                                                                                            |
| 30                   | Frühere Ausführung, im Ersatzfall wieder bestellen.                                                                                                                                         |
| 30/1                 | Frühere Ausführung, ersetzt durch Nr. 91-171 948-92.                                                                                                                                        |
| 30/2                 | Frühere Ausführung, ersetzt durch Nr. 91-171 904-91                                                                                                                                         |
| 30/3                 | Frühere Ausführung, ersetzt durch Nr. 91-174 140-11.                                                                                                                                        |
| 30/4                 | Frühere Ausführung zu Nr. 91–171 043–12, ersetzt durch Nr. 91–171 874–12 und 91–171 875–12.                                                                                                 |
| 30/5                 | Frühere Ausführung, ersetzt durch Nr. 91–171 465–91 und 91–171 744–05 (siehe Seite 27).                                                                                                     |
| 30/6                 | Frühere Ausführung, ersetzt durch Nr. 91–171 796–91 und 91–171 820–91                                                                                                                       |
| 30/7                 | Frühere Ausführung zu Nr. 91–171 101–91 und 91–171 820–91                                                                                                                                   |
| 30/8                 | Distanzring zu Nr. 91–171 101–91 und 91–171 820–91                                                                                                                                          |
| 30/9                 | Frühere Ausführung, ersetzt durch Nr. 91–174 046–01.                                                                                                                                        |
| 30/10                | Frühere Ausführung, ersetzt durch Nr. 91–171 795–91 und 91–171 820–91 (siehe Seite 30).                                                                                                     |
| 30/11                | Frühere Ausführung, ersetzt durch Nr. 91–100 338–15 und 91–174 033–05.                                                                                                                      |
| 30/12                | Frühere Ausführung zu Nr. 91–171 300–91 (siehe Seite 16) und 91–171 223–91 (siehe Seite 17).                                                                                                |
| 30/13                | Frühere Ausführung zu Nr. 91–171 335–91                                                                                                                                                     |

|  | Einzeln nicht austauschbar, im Ersatzfall vollständiges Aggregat (eingerahmte Teile) |
|--|--------------------------------------------------------------------------------------|
|  | bestellen, oder zur Reparatur einsenden.                                             |

| 00-000 000-00 | Assembly, consisting of: sub-assemblies or sub-assemblies and component parts or sub-assemblies, component parts and component plus complementary parts.  (See the framed-in sections on the illustration pages). |
|---------------|-------------------------------------------------------------------------------------------------------------------------------------------------------------------------------------------------------------------|
| 00-000 000-00 | Sub-assembly, consisting of: component parts or component parts and component plus complementary parts.  (See the framed-in sections on the illustration pages).                                                  |
| 00-000 000-00 | Component part with complementary parts (see the framed-in sections on the illustration pages), e.g. collar with screws, needle bar with needle set screw, etc.                                                   |
| 00-000 000-00 | Component part                                                                                                                                                                                                    |
| Ā             | Model A for sewing thin and light-weight materials.                                                                                                                                                               |
| В             | Model B for sewing medium-weight materials.                                                                                                                                                                       |
| C             | Model C for sewing medium-heavy materials.                                                                                                                                                                        |
| N             | Stitch length 6.0 mm                                                                                                                                                                                              |
|               | Subclass-dependent, for part number see subclass listing.                                                                                                                                                         |
| 2             | Marking (dots, strokes or numbers) to be stated on order.                                                                                                                                                         |
| 3             | Part cemented.                                                                                                                                                                                                    |
| 6             | Needle size and style of point to be stated on order.                                                                                                                                                             |
| 7             | Thickness of knife (0.8 or 1.0 mm) to be stated on order.                                                                                                                                                         |
| 27/1          | Number in parentheses = Dia. in mm.                                                                                                                                                                               |
| 27/5          | Number in parentheses = length in mm.                                                                                                                                                                             |
| 28            | Special version.                                                                                                                                                                                                  |
| 30            | Earlier version, to be re-ordered for replacement purposes.                                                                                                                                                       |
| 30/1          | Earlier version, replaced by No. 91-171 948-92.                                                                                                                                                                   |
| 30/2          | Earlier version, replaced by No. 91-171 904-91                                                                                                                                                                    |
| 30/3          | Earlier version, replaced by No. 91-174 140-11.                                                                                                                                                                   |
| 30/4          | Earlier version for No. 91-171043-12, replaced by No. 91-171874-12 and 91-171875-12.                                                                                                                              |
| 30/5          | Earlier version, replaced by Nos. 91-171 465-91 and 91-171 744-05 (see page 27).                                                                                                                                  |
| 30/6          | Earlier version, replaced by Nos. 91-171 796-91 and 91-171 820-91                                                                                                                                                 |
| 30/7          | Earlier version for Nos. 91–171 101–91 and 91–171 820–91                                                                                                                                                          |
| 30/8          | Spacer for Nos. 91–171 101–91 and 91–171 820–91                                                                                                                                                                   |
| 30/9          | Earlier version, replaced by No. 91-174 046-01.                                                                                                                                                                   |
| 30/10         | Earlier version, replaced by Nos. 91-171 795-91 and 91-171 820-91 (see page 30).                                                                                                                                  |
| 30/11         | Earlier version, replaced by Nos. 91-100 338-15 and 91-174 033-05.                                                                                                                                                |
| 30/12         | Earlier version for Nos. 91–171 300–91 (see page 16) and 91–171 223–91 (see page 17).                                                                                                                             |
| 30/13         | Earlier version for No. 91-171 335-91                                                                                                                                                                             |

| 1021 | Cannot be exchanged singly; if defective, order complete assembly (boxed-in parts) |
|------|------------------------------------------------------------------------------------|
|      | or return same for repair.                                                         |