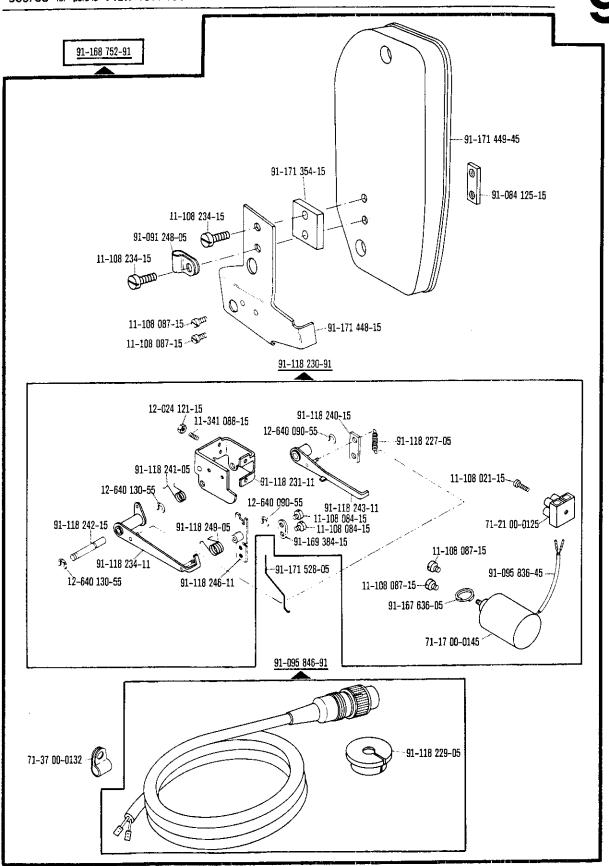

0/8 En combinación con la subclase -910/.. № 71-59 00-0237.
- 90/9 Para motores con referencia de modelo 8 cifras.
- 90/10 Para № 91-174 087-93
  - 92 Diversas roscas: № 91-700 785-15 = M 5 № 91-701 362-15 = M 4
- 94/1 Indiquese en los pedidos: cable para el № 91-095 829-91.
- 94/2 Indiquese en los pedidos: largo del cable y cable para el № 91-096 747-91.
- 94/3 Indiquese en los pedidos: cable para el № 91-095 837-91.
- 96 Indiquese la largura.











Frühere Ausführung siehe Seite 18 Earlier version, see page 18 Ancienne version, voir page 18 Tipo anterior, véase la página 18

































91-700 785-15

<del>1.78</del> **3** 













Wirksamer Durchmesser Effective diameter Diametre affectif Diametro efectivo





1.78

















































## Schnurscheiben-Tabelle · Table of Pulleys

## Tableau des poulies à gorge · Tabla de poleas acanaladas

| Teilenummer<br>Part number<br>Numéros des pièces<br>№ de las piezas | Motordrehzahl U/min.<br>Motor speed (r.p.m.)<br>Régime moteur trs/mn<br>Regimen del motor<br>en r.p.m. | Frequenz<br>Frequency<br>Fréquence<br>Frecuencia | Schnurscheiben-Durchmesser <sup>®</sup> in mm<br>Pulley dia. <sup>®</sup> (mm)<br>Diamètre effectif de la poulie en mm<br>Diametro efectivo de la polea en<br>mm |  |
|---------------------------------------------------------------------|--------------------------------------------------------------------------------------------------------|--------------------------------------------------|----------------------------------------------------------------