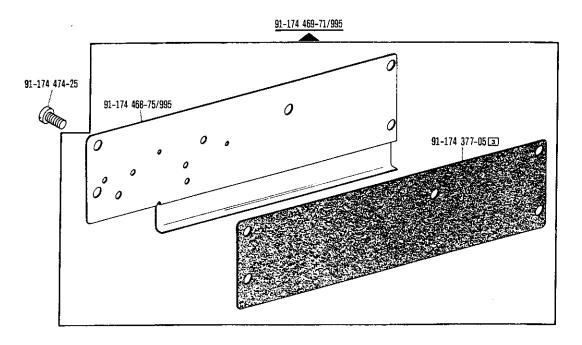

|                      | -                                                                                                                                                                                           |
|----------------------|---------------------------------------------------------------------------------------------------------------------------------------------------------------------------------------------|
| <u>00-000 000-00</u> | Hauptgruppenteil, bestehend aus: Gruppenteilen oder Gruppenteilen und Einzelteilen oder Gruppenteilen, Einzelteilen und Einzelteilen mit Ergänzung. (Siehe Einrahmungen auf den Bildseiten) |
| <u>00-000 000-00</u> | Gruppenteil, bestehend aus: Einzelteilen oder<br>Einzelteilen und Einzelteilen mit Ergänzung.<br>(Siehe Einrahmungen auf den Bildseiten)                                                    |
| 00-000 000-00        | Einzelteil mit Ergänzung (siehe Einrahmungen auf den Bildseiten)<br>z.B. Stellring mit Schrauben, Nadelstange mit Befestigungsschraube zur Nadel, usw.                                      |
| 00-000 000-00        | Einzelteil                                                                                                                                                                                  |
| A                    | Maschinen-Ausstattung für feine Materialien.                                                                                                                                                |
| В                    | Maschinen-Ausstattung für mittlere Materialien.                                                                                                                                             |
| C                    | Maschinen-Ausstattung für mittelschwere Materialien.                                                                                                                                        |
| N                    | Stichlänge 6,0 mm                                                                                                                                                                           |
|                      | Unterklassenabhängig, Teilenummer siehe separate Unterklassen-Ausstattung.                                                                                                                  |
| 2                    | Markierung (Punkte, Striche oder Zahl) bei Bestellung angeben.                                                                                                                              |
| 3                    | Geklebt                                                                                                                                                                                     |
| 6                    | Nadelstärke und Spitzenform bei Bestellung angeben.                                                                                                                                         |
| 7                    | Messerdicke (0,8 oder 1,0 mm) bei Bestellung angeben.                                                                                                                                       |
| 27/1                 | Eingeklammerte Zahl = Durchmesser in mm.                                                                                                                                                    |
| 27/5                 | Eingeklammerte Zahl = Länge in mm.                                                                                                                                                          |
| 28                   | Sonderausführung                                                                                                                                                                            |
| 30                   | Frühere Ausführung, im Ersatzfall wieder bestellen.                                                                                                                                         |
| 30/1                 | Frühere Ausführung, ersetzt durch Nr. 91-171 948-92.                                                                                                                                        |
| 30/2                 | Frühere Ausführung, ersetzt durch Nr. 91-171 904-91                                                                                                                                         |
| 30/3                 | Frühere Ausführung, ersetzt durch Nr. 91-174 140-11.                                                                                                                                        |
| 30/4                 | Frühere Ausführung zu Nr. 91–171 043–12, ersetzt durch Nr. 91–171 874–12 und 91–171 875–12.                                                                                                 |
| 30/5                 | Frühere Ausführung, ersetzt durch Nr. 91–171 465–91 und 91–171 744–05 (siehe Seite 27).                                                                                                     |
| 30/6                 | Frühere Ausführung, ersetzt durch Nr. 91–171 796–91 und 91–171 820–91                                                                                                                       |
| 30/7                 | Frühere Ausführung zu Nr. 91–171 101–91 und 91–171 820–91                                                                                                                                   |
| 30/8                 | Distanzring zu Nr. 91–171 101–91 und 91–171 820–91                                                                                                                                          |
| 30/9                 | Frühere Ausführung, ersetzt durch Nr. 91–174 046–01.                                                                                                                                        |
| 30/10                | Frühere Ausführung, ersetzt durch Nr. 91–171 795–91 und 91–171 820–91 (siehe Seite 30).                                                                                                     |
| 30/11                | Frühere Ausführung, ersetzt durch Nr. 91–100 338–15 und 91–174 033–05.                                                                                                                      |
| 30/12                | Frühere Ausführung zu Nr. 91–171 300–91 (siehe Seite 16) und 91–171 223–91 (siehe Seite 17).                                                                                                |
| 30/13                | Frühere Ausführung zu Nr. 91–171 335–91                                                                                                                                                     |

|  | Einzeln nicht austauschbar, im Ersatzfall vollständiges Aggregat (eingerahmte Teile) |
|--|--------------------------------------------------------------------------------------|
|  | bestellen, oder zur Reparatur einsenden.                                             |

| 00-000 000-00 | Assembly, consisting of: sub-assemblies or sub-assemblies and component parts or sub-assemblies, component parts and component plus complementary parts.  (See the framed-in sections on the illustration pages). |
|---------------|-------------------------------------------------------------------------------------------------------------------------------------------------------------------------------------------------------------------|
| 00-000 000-00 | Sub-assembly, consisting of: component parts or component parts and component plus complementary parts.  (See the framed-in sections on the illustration pages).                                                  |
| 00-000 000-00 | Component part with complementary parts (see the framed-in sections on the illustration pages), e.g. collar with screws, needle bar with needle set screw, etc.                                                   |
| 00-000 000-00 | Component part                                                                                                                                                                                                    |
| Ā             | Model A for sewing thin and light-weight materials.                                                                                                                                                               |
| В             | Model B for sewing medium-weight materials.                                                                                                                                                                       |
| C             | Model C for sewing medium-heavy materials.                                                                                                                                                                        |
| N             | Stitch length 6.0 mm                                                                                                                                                                                              |
|               | Subclass-dependent, for part number see subclass listing.                                                                                                                                                         |
| 2             | Marking (dots, strokes or numbers) to be stated on order.                                                                                                                                                         |
| 3             | Part cemented.                                                                                                                                                                                                    |
| 6             | Needle size and style of point to be stated on order.                                                                                                                                                             |
| 7             | Thickness of knife (0.8 or 1.0 mm) to be stated on order.                                                                                                                                                         |
| 27/1          | Number in parentheses = Dia. in mm.                                                                                                                                                                               |
| 27/5          | Number in parentheses = length in mm.                                                                                                                                                                             |
| 28            | Special version.                                                                                                                                                                                                  |
| 30            | Earlier version, to be re-ordered for replacement purposes.                                                                                                                                                       |
| 30/1          | Earlier version, replaced by No. 91-171 948-92.                                                                                                                                                                   |
| 30/2          | Earlier version, replaced by No. 91-171 904-91                                                                                                                                                                    |
| 30/3          | Earlier version, replaced by No. 91-174 140-11.                                                                                                                                                                   |
| 30/4          | Earlier version for No. 91-171043-12, replaced by No. 91-171874-12 and 91-171875-12.                                                                                                                              |
| 30/5          | Earlier version, replaced by Nos. 91-171 465-91 and 91-171 744-05 (see page 27).                                                                                                                                  |
| 30/6          | Earlier version, replaced by Nos. 91-171 796-91 and 91-171 820-91                                                                                                                                                 |
| 30/7          | Earlier version for Nos. 91–171 101–91 and 91–171 820–91                                                                                                                                                          |
| 30/8          | Spacer for Nos. 91–171 101–91 and 91–171 820–91                                                                                                                                                                   |
| 30/9          | Earlier version, replaced by No. 91-174 046-01.                                                                                                                                                                   |
| 30/10         | Earlier version, replaced by Nos. 91-171 795-91 and 91-171 820-91 (see page 30).                                                                                                                                  |
| 30/11         | Earlier version, replaced by Nos. 91-100 338-15 and 91-174 033-05.                                                                                                                                                |
| 30/12         | Earlier version for Nos. 91–171 300–91 (see page 16) and 91–171 223–91 (see page 17).                                                                                                                             |
| 30/13         | Earlier version for No. 91-171 335-91                                                                                                                                                                             |

| 1021 | Cannot be exchanged singly; if defective, order complete assembly (boxed-in parts) |
|------|------------------------------------------------------------------------------------|
|      | or return same for repair.                                                         |