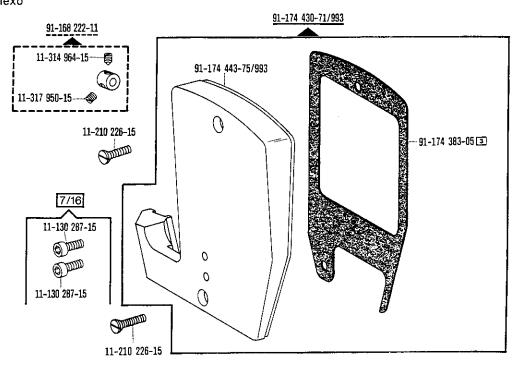

|                      | -                                                                                                                                                                                           |
|----------------------|---------------------------------------------------------------------------------------------------------------------------------------------------------------------------------------------|
| <u>00-000 000-00</u> | Hauptgruppenteil, bestehend aus: Gruppenteilen oder Gruppenteilen und Einzelteilen oder Gruppenteilen, Einzelteilen und Einzelteilen mit Ergänzung. (Siehe Einrahmungen auf den Bildseiten) |
| <u>00-000 000-00</u> | Gruppenteil, bestehend aus: Einzelteilen oder<br>Einzelteilen und Einzelteilen mit Ergänzung.<br>(Siehe Einrahmungen auf den Bildseiten)                                                    |
| 00-000 000-00        | Einzelteil mit Ergänzung (siehe Einrahmungen auf den Bildseiten)<br>z.B. Stellring mit Schrauben, Nadelstange mit Befestigungsschraube zur Nadel, usw.                                      |
| 00-000 000-00        | Einzelteil                                                                                                                                                                                  |
| A                    | Maschinen-Ausstattung für feine Materialien.                                                                                                                                                |
| В                    | Maschinen-Ausstattung für mittlere Materialien.                                                                                                                                             |
| C                    | Maschinen-Ausstattung für mittelschwere Materialien.                                                                                                                                        |
| N                    | Stichlänge 6,0 mm                                                                                                                                                                           |
|                      | Unterklassenabhängig, Teilenummer siehe separate Unterklassen-Ausstattung.                                                                                                                  |
| 2                    | Markierung (Punkte, Striche oder Zahl) bei Bestellung angeben.                                                                                                                              |
| 3                    | Geklebt                                                                                                                                                                                     |
| 6                    | Nadelstärke und Spitzenform bei Bestellung angeben.                                                                                                                                         |
| 7                    | Messerdicke (0,8 oder 1,0 mm) bei Bestellung angeben.                                                                                                                                       |
| 27/1                 | Eingeklammerte Zahl = Durchmesser in mm.                                                                                                                                                    |
| 27/5                 | Eingeklammerte Zahl = Länge in mm.                                                                                                                                                          |
| 28                   | Sonderausführung                                                                                                                                                                            |
| 30                   | Frühere Ausführung, im Ersatzfall wieder bestellen.                                                                                                                                         |
| 30/1                 | Frühere Ausführung, ersetzt durch Nr. 91-171 948-92.                                                                                                                                        |
| 30/2                 | Frühere Ausführung, ersetzt durch Nr. 91-171 904-91                                                                                                                                         |
| 30/3                 | Frühere Ausführung, ersetzt durch Nr. 91-174 140-11.                                                                                                                                        |
| 30/4                 | Frühere Ausführung zu Nr. 91–171 043–12, ersetzt durch Nr. 91–171 874–12 und 91–171 875–12.                                                                                                 |
| 30/5                 | Frühere Ausführung, ersetzt durch Nr. 91–171 465–91 und 91–171 744–05 (siehe Seite 27).                                                                                                     |
| 30/6                 | Frühere Ausführung, ersetzt durch Nr. 91–171 796–91 und 91–171 820–91                                                                                                                       |
| 30/7                 | Frühere Ausführung zu Nr. 91–171 101–91 und 91–171 820–91                                                                                                                                   |
| 30/8                 | Distanzring zu Nr. 91–171 101–91 und 91–171 820–91                                                                                                                                          |
| 30/9                 | Frühere Ausführung, ersetzt durch Nr. 91–174 046–01.                                                                                                                                        |
| 30/10                | Frühere Ausführung, ersetzt durch Nr. 91–171 795–91 und 91–171 820–91 (siehe Seite 30).                                                                                                     |
| 30/11                | Frühere Ausführung, ersetzt durch Nr. 91–100 338–15 und 91–174 033–05.                                                                                                                      |
| 30/12                | Frühere Ausführung zu Nr. 91–171 300–91 (siehe Seite 16) und 91–171 223–91 (siehe Seite 17).                                                                                                |
| 30/13                | Frühere Ausführung zu Nr. 91–171 335–91                                                                                                                                                     |

|  | Einzeln nicht austauschbar, im Ersatzfall vollständiges Aggregat (eingerahmte Teile) |
|--|--------------------------------------------------------------------------------------|
|  | bestellen, oder zur Reparatur einsenden.                                             |

| 00-000 000-00 | Assembly, consisting of: sub-assemblies or sub-assemblies and component parts or sub-assemblies, component parts and component plus complementary parts.  (See the framed-in sections on the illustration pages). |
|---------------|-------------------------------------------------------------------------------------------------------------------------------------------------------------------------------------------------------------------|
| 00-000 000-00 | Sub-assembly, consisting of: component parts or component parts and component plus complementary parts.  (See the framed-in sections on the illustration pages).                                                  |
| 00-000 000-00 | Component part with complementary parts (see the framed-in sections on the illustration pages), e.g. collar with screws, needle bar with needle set screw, etc.                                                   |
| 00-000 000-00 | Component part                                                                                                                                                                                                    |
| Ā             | Model A for sewing thin and light-weight materials.                                                                                                                                                               |
| В             | Model B for sewing medium-weight materials.                                                                                                                                                                       |
| C             | Model C for sewing medium-heavy materials.                                                                                                                                                                        |
| N             | Stitch length 6.0 mm                                                                                                                                                                                              |
|               | Subclass-dependent, for part number see subclass listing.                                                                                                                                                         |
| 2             | Marking (dots, strokes or numbers) to be stated on order.                                                                                                                                                         |
| 3             | Part cemented.                                                                                                                                                                                                    |
| 6             | Needle size and style of point to be stated on order.                                                                                                                                                             |
| 7             | Thickness of knife (0.8 or 1.0 mm) to be stated on order.                                                                                                                                                         |
| 27/1          | Number in parentheses = Dia. in mm.                                                                                                                                                                               |
| 27/5          | Number in parentheses = length in mm.                                                                                                                                                                             |
| 28            | Special version.                                                                                                                                                                                                  |
| 30            | Earlier version, to be re-ordered for replacement purposes.                                                                                                                                                       |
| 30/1          | Earlier version, replaced by No. 91-171 948-92.                                                                                                                                                                   |
| 30/2          | Earlier version, replaced by No. 91-171 904-91                                                                                                                                                                    |
| 30/3          | Earlier version, replaced by No. 91-174 140-11.                                                                                                                                                                   |
| 30/4          | Earlier version for No. 91-171043-12, replaced by No. 91-171874-12 and 91-171875-12.                                                                                                                              |
| 30/5          | Earlier version, replaced by Nos. 91-171 465-91 and 91-171 744-05 (see page 27).                                                                                                                                  |
| 30/6          | Earlier version, replaced by Nos. 91-171 796-91 and 91-171 820-91                                                                                                                                                 |
| 30/7          | Earlier version for Nos. 91–171 101–91 and 91–171 820–91                                                                                                                                                          |
| 30/8          | Spacer for Nos. 91–171 101–91 and 91–171 820–91                                                                                                                                                                   |
| 30/9          | Earlier version, replaced by No. 91-174 046-01.                                                                                                                                                                   |
| 30/10         | Earlier version, replaced by Nos. 91-171 795-91 and 91-171 820-91 (see page 30).                                                                                                                                  |
| 30/11         | Earlier version, replaced by Nos. 91-100 338-15 and 91-174 033-05.                                                                                                                                                |
| 30/12         | Earlier version for Nos. 91–171 300–91 (see page 16) and 91–171 223–91 (see page 17).                                                                                                                             |
| 30/13         | Earlier version for No. 91-171 335-91                                                                                                                                                                             |

| 1021 | Cannot be exchanged singly; if defective, order complete assembly (boxed-in parts) |
|------|------------------------------------------------------------------------------------|
|      | or return same for repair.                                                         |