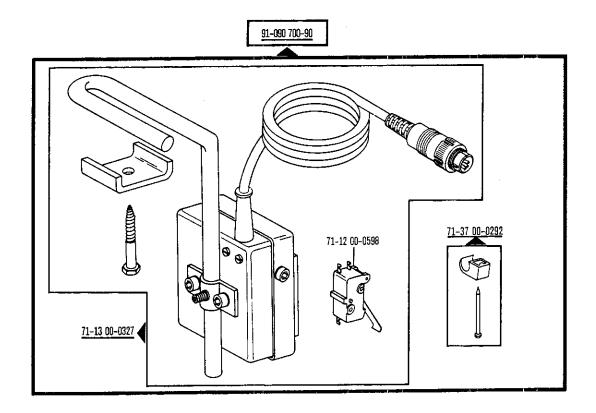

90/8 En combinación con la subclase -910/.. № 71-59 00-0237.
- 90/9 Para motores con referencia de modelo 8 cifras.
- 90/10 Para № 91-174 087-93
  - 92 Diversas roscas: № 91-700 785-15 = M 5 № 91-701 362-15 = M 4
- 94/1 Indiquese en los pedidos: cable para el № 91-095 829-91.
- 94/2 Indiquese en los pedidos: largo del cable y cable para el № 91-096 747-91.
- 94/3 Indiquese en los pedidos: cable para el № 91-095 837-91.
- 96 Indiquese la largura.











Frühere Ausführung siehe Seite 18 Earlier version, see page 18 Ancienne version, voir page 18 Tipo anterior, véase la página 18

































91-700 785-15

<del>1.78</del> **3** 













Wirksamer Durchmesser Effective diameter Diametre affectif Diametro efectivo





1.78

















































## Schnurscheiben-Tabelle · Table of Pulleys

## Tableau des poulies à gorge · Tabla de poleas acanaladas

| Teilenummer<br>Part number<br>Numéros des pièces<br>№ de las piezas | Motordrehzahl U/min.<br>Motor speed (r.p.m.)<br>Régime moteur trs/mn<br>Regimen del motor<br>en r.p.m. | Frequenz<br>Frequency<br>Fréquence<br>Frecuencia | Schnurscheiben-Durchmesser <sup>®</sup> in mm<br>Pulley dia. <sup>®</sup> (mm)<br>Diamètre effectif de la poulie en mm<br>Diametro efectivo de la polea en<br>mm |  |
|---------------------------------------------------------------------|--------------------------------------------------------------------------------------------------------|--------------------------------------------------|--------------------------------------------------------------