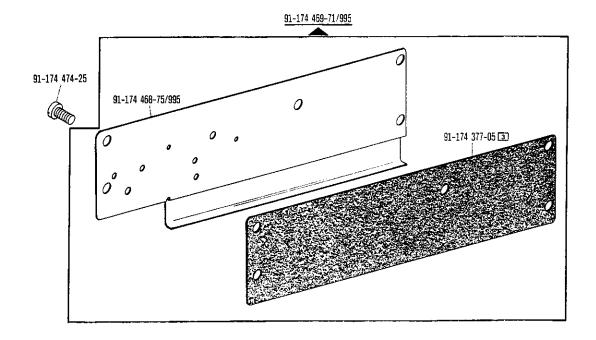

|                      | -                                                                                                                                                                                           |
|----------------------|---------------------------------------------------------------------------------------------------------------------------------------------------------------------------------------------|
| <u>00-000 000-00</u> | Hauptgruppenteil, bestehend aus: Gruppenteilen oder Gruppenteilen und Einzelteilen oder Gruppenteilen, Einzelteilen und Einzelteilen mit Ergänzung. (Siehe Einrahmungen auf den Bildseiten) |
| <u>00-000 000-00</u> | Gruppenteil, bestehend aus: Einzelteilen oder<br>Einzelteilen und Einzelteilen mit Ergänzung.<br>(Siehe Einrahmungen auf den Bildseiten)                                                    |
| 00-000 000-00        | Einzelteil mit Ergänzung (siehe Einrahmungen auf den Bildseiten)<br>z.B. Stellring mit Schrauben, Nadelstange mit Befestigungsschraube zur Nadel, usw.                                      |
| 00-000 000-00        | Einzelteil                                                                                                                                                                                  |
| A                    | Maschinen-Ausstattung für feine Materialien.                                                                                                                                                |
| В                    | Maschinen-Ausstattung für mittlere Materialien.                                                                                                                                             |
| C                    | Maschinen-Ausstattung für mittelschwere Materialien.                                                                                                                                        |
| N                    | Stichlänge 6,0 mm                                                                                                                                                                           |
|                      | Unterklassenabhängig, Teilenummer siehe separate Unterklassen-Ausstattung.                                                                                                                  |
| 2                    | Markierung (Punkte, Striche oder Zahl) bei Bestellung angeben.                                                                                                                              |
| 3                    | Geklebt                                                                                                                                                                                     |
| 6                    | Nadelstärke und Spitzenform bei Bestellung angeben.                                                                                                                                         |
| 7                    | Messerdicke (0,8 oder 1,0 mm) bei Bestellung angeben.                                                                                                                                       |
| 27/1                 | Eingeklammerte Zahl = Durchmesser in mm.                                                                                                                                                    |
| 27/5                 | Eingeklammerte Zahl = Länge in mm.                                                                                                                                                          |
| 28                   | Sonderausführung                                                                                                                                                                            |
| 30                   | Frühere Ausführung, im Ersatzfall wieder bestellen.                                                                                                                                         |
| 30/1                 | Frühere Ausführung, ersetzt durch Nr. 91-171 948-92.                                                                                                                                        |
| 30/2                 | Frühere Ausführung, ersetzt durch Nr. 91-171 904-91                                                                                                                                         |
| 30/3                 | Frühere Ausführung, ersetzt durch Nr. 91-174 140-11.                                                                                                                                        |
| 30/4                 | Frühere Ausführung zu Nr. 91–171 043–12, ersetzt durch Nr. 91–171 874–12 und 91–171 875–12.                                                                                                 |
| 30/5                 | Frühere Ausführung, ersetzt durch Nr. 91–171 465–91 und 91–171 744–05 (siehe Seite 27).                                                                                                     |
| 30/6                 | Frühere Ausführung, ersetzt durch Nr. 91–171 796–91 und 91–171 820–91                                                                                                                       |
| 30/7                 | Frühere Ausführung zu Nr. 91–171 101–91 und 91–171 820–91                                                                                                                                   |
| 30/8                 | Distanzring zu Nr. 91–171 101–91 und 91–171 820–91                                                                                                                                          |
| 30/9                 | Frühere Ausführung, ersetzt durch Nr. 91–174 046–01.                                                                                                                                        |
| 30/10                | Frühere Ausführung, ersetzt durch Nr. 91–171 795–91 und 91–171 820–91 (siehe Seite 30).                                                                                                     |
| 30/11                | Frühere Ausführung, ersetzt durch Nr. 91–100 338–15 und 91–174 033–05.                                                                                                                      |
| 30/12                | Frühere Ausführung zu Nr. 91–171 300–91 (siehe Seite 16) und 91–171 223–91 (siehe Seite 17).                                                                                                |
| 30/13                | Frühere Ausführung zu Nr. 91–171 335–91                                                                                                                                                     |

|  | Einzeln nicht austauschbar, im Ersatzfall vollständiges Aggregat (eingerahmte Teile) |
|--|--------------------------------------------------------------------------------------|
|  | bestellen, oder zur Reparatur einsenden.                                             |

| 00-000 000-00 | Assembly, consisting of: sub-assemblies or sub-assemblies and component parts or sub-assemblies, component parts and component plus complementary parts.  (See the framed-in sections on the illustration pages). |
|---------------|-------------------------------------------------------------------------------------------------------------------------------------------------------------------------------------------------------------------|
| 00-000 000-00 | Sub-assembly, consisting of: component parts or component parts and component plus complementary parts.  (See the framed-in sections on the illustration pages).                                                  |
| 00-000 000-00 | Component part with complementary parts (see the framed-in sections on the illustration pages), e.g. collar with screws, needle bar with needle set screw, etc.                                                   |
| 00-000 000-00 | Component part                                                                                                                                                                                                    |
| Ā             | Model A for sewing thin and light-weight materials.                                                                                                                                                               |
| В             | Model B for sewing medium-weight materials.                                                                                                                                                                       |
| C             | Model C for sewing medium-heavy materials.                                                                                                                                                                        |
| N             | Stitch length 6.0 mm                                                                                                                                                                                              |
|               | Subclass-dependent, for part number see subclass listing.                                                                                                                                                         |
| 2             | Marking (dots, strokes or numbers) to be stated on order.                                                                                                                                                         |
| 3             | Part cemented.                                                                                                                                                                                                    |
| 6             | Needle size and style of point to be stated on order.                                                                                                                                                             |
| 7             | Thickness of knife (0.8 or 1.0 mm) to be stated on order.                                                                                                                                                         |
| 27/1          | Number in parentheses = Dia. in mm.                                                                                                                                                                               |
| 27/5          | Number in parentheses = length in mm.                                                                                                                                                                             |
| 28            | Special version.                                                                                                                                                                                                  |
| 30            | Earlier version, to be re-ordered for replacement purposes.                                                                                                                                                       |
| 30/1          | Earlier version, replaced by No. 91-171 948-92.                                                                                                                                                                   |
| 30/2          | Earlier version, replaced by No. 91-171 904-91                                                                                                                                                                    |
| 30/3          | Earlier version, replaced by No. 91-174 140-11.                                                                                                                                                                   |
| 30/4          | Earlier version for No. 91-171043-12, replaced by No. 91-171874-12 and 91-171875-12.                                                                                                                              |
| 30/5          | Earlier version, replaced by Nos. 91-171 465-91 and 91-171 744-05 (see page 27).                                                                                                                                  |
| 30/6          | Earlier version, replaced by Nos. 91-171 796-91 and 91-171 820-91                                                                                                                                                 |
| 30/7          | Earlier version for Nos. 91–171 101–91 and 91–171 820–91                                                                                                                                                          |
| 30/8          | Spacer for Nos. 91–171 101–91 and 91–171 820–91                                                                                                                                                                   |
| 30/9          | Earlier version, replaced by No. 91-174 046-01.                                                                                                                                                                   |
| 30/10         | Earlier version, replaced by Nos. 91-171 795-91 and 91-171 820-91 (see page 30).                                                                                                                                  |
| 30/11         | Earlier version, replaced by Nos. 91-100 338-15 and 91-174 033-05.                                                                                                                                                |
| 30/12         | Earlier version for Nos. 91–171 300–91 (see page 16) and 91–171 223–91 (see page 17).                                                                                                                             |
| 30/13         | Earlier version for No. 91-171 335-91                                                                                                                                                                             |

| 1021 | Cannot be exchanged singly; if defective, order complete assembly (boxed-in parts) |
|------|------------------------------------------------------------------------------------|
|      | or return same for repair.                                                         |