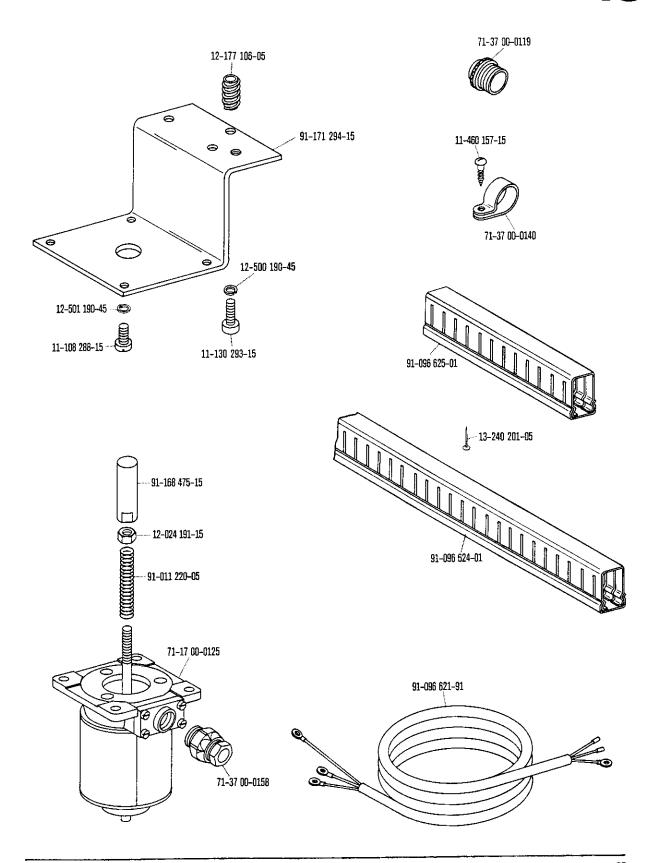

- Beim Einbau dieses Teils wird für die Paßgenauigkeit zum Anschlußteil keine Garantie übernommen; zweckmäßig vollständiges Aggregat bestellen.
- Teil muß nach Einbau verstemmt werden.
- Füllen mit Mobilöl-Tanrex-52, Bestellnummer siehe Seite 68.
- Tränken mit Mobilöl-Tanrex-52, Bestellnummer siehe Seite 68.
- [40/3] Fetten mit Shell-Alvania 3, Bestellnummer siehe Seite 68.
- Fetten mit Shell-Retinax G, Bestellnummer siehe Seite 68.
- 40/6 Füllen mit Sewtrol EL, Bestellnummer siehe Seite 68.
- 40/9 Füllen mit Ursolin II, Bestellnummer siehe Seite 68.
- 53/1 Stichlängenbegrenzung auf 3,5 mm.
- 53/2 Stichlängenbegrenzung auf 4,5 mm.
- 90/1 Für Wechselstrom
- 90/2 Für Drehstrom
- 90/4 Kopfdeckel zum Fadenöler (siehe Seite 37) und Unterklasse -909/03 (siehe Seite 47).
- 90/5 Zum Anschluß von Positionsgeber Quick B/T an Steuerkasten mit 4-poliger Buchse.
- 200/6 Zum Anschluß von Positionsgeber Quick B/K an Steuerkasten mit 7-poliger Buchse.
- 90/7 Langsamnäheinrichtung abschaltbar.
- 90/8 In Verbindung mit Unterklasse -910/.. Nr. 71-59 00-0237.
- 90/9 Für Motoren mit 8-stelliger Typen-Nummer.
- 90/10 Zu Nr. 91-174 087-93
  - 92 Verschiedene Gewinde: Nr. 91-700 785-15 = M 5 Nr. 91-701 362-15 = M 4
- 94/1 Bei Bestellung angeben: Kabel zu Nr. 91-095 829-91.
- 94/2 Bei Bestellung angeben: Kabellänge und Kabel zu Nr. 91-096 747-91.
- 94/3 Bei Bestellung angeben: Kabel zu Nr. 91-095 837-91.
- 96 · Länge angeben

- For the fitting of this part no guarantee is accepted for accuracy of tolerance with the corresponding part. It is advisable to order a complete assembly.
- [35] End of part has to be flattened out after assembly.
- Top up with Mobiloil Tanrex 52, Ordering No. see page 68.
- 40/2 Soak with Mobiloil Tanrex 52, Ordering No. see page 68.
- 40/3 Grease with Shell-Alvania 3, Ordering No. see page 68.
- 40/4 Grease with Shell Retinax G, Ordering No. see page 68.
- 40/6 Top up with Sewtrol EL, Ordering No. see page 68.
- Top up with Ursolin II, Ordering No. see page 68.
- [53/1] Limiting the stitch width to 3.5 mm.
- 53/2 Limiting the stitch width to 4.5 mm.
- 90/1 For single-phase A.C.
- 90/2 For three-phase A.C.
- 90/4 Face cover for thread lubricator (see page 37) and subclass -909/03 (see page 47).
- 90/5 For connecting Quick synchronizer B/T to control box, with 4-pin plug.
- 90/6 For connecting Quick synchronizer B/K to control box, with 7-pin plug.
- 90/7 Inching device disengageable.
- 90/8 In conjunction with subclass -910/.. No. 71-59 00-0237.
- 90/9 For motors with 8-digit model number.
- 90/10 For No. 91-174 087-93
  - 92 Various threads: No. 91-700 785-15 = M 5 No. 91-701 362-15 = M 4
- 94/1 To be specified on order: Lead for No. 91-095 829-91.
- 94/2 To be specified on order: Length of lead and lead for No. 91-096 747-91.
- 94/3 To be specified on order: Lead for No. 91-095 837-91.
- 96 State length.

- Aucune garantie ne pourra être assurée quant à la précision d'ajustage de cette pièce avec la pièce correspondante; il est indiqué de commander un mécanisme complet.
- 35 Mater l'extrémité de la pièce après l'assemblage.
- Remplir avec de l'huile Mobil-Oil-Tanrex-52: n° de commande voir page 68.
- 40/2 Imbiber avec de l'huile Mobil-Oil-Tanrex-52: n° de commande voir page 68.
- 40/3 Graisser avec de la graisse Shell-Alvania-3: n° de commande voir page 68.
- Graisser avec de la graisse Shell-Retinax-G: n° de commande voir page 68.
- Remplir avec Sewtrol EL, n° de commande voir page 68.
- 40/9 Remplir avec Ursolin II, n° de commande voir page 68.
- 53/1 Limiter la longueur du point à 3,5 mm.
- 53/2 Limiter la longueur du point à 4,5 mm.
- 90/1 Pour du courant alternatif.
- 90/2 Pour du courant triphasé.
- Plaque frontale pour graisseur de fil (voir page 37) et sous-classe -909/03 (voir page 47).
- 90/5 Pour raccorder le synchronisateur Quick B/T sur la boite de contrôle à prise à 4 pôles.
- 90/6 Pour raccorder le synchronisateur Quick B/K sur la boite de contrôle à prise à 7 pôles.
- 90/7 Reducteur de vitesse, débrayable.
- 90/8 En liaison avec la sous-classe -910/.. n° 71-59 00-0237.
- 90/9 Pour moteurs à référence de modèle à 8 chiffres.
- 90/10 Pour n° 91-174 087-93
- 92 Différents filets:  $n^{\circ}$  91-700 785-15 = M 5  $n^{\circ}$  91-701 362-15 = M 4
- 94/1 A préciser à la commande: fil pour n° 91-095 829-91.
- 94/2 A préciser à la commande: longueur du fil et fil pour n° 91-096 747-91.
- 94/3 A préciser à la commande: fil pour n° 91-095 837-91.
- 96 Préciser la longueur.

- Al montar esta pieza no se asume garantia alguna en cuanto a la tolerancia y precisión de ajuste respecto a la pieza correspondiente; por esta razón se recomienda pedir el grupo completo.
- [35] La pieza tiene que ser calafateada después de montada.
- [40/1] Rellene con aceite Mobil-Tanrex-52, para el № de pedido véase la página 68.
- Empape con aceite Mobil-Tanrex-52, para el № de pedido véase la página 68.
- [40/3] Engrase con grasa Shell-Alvania 3, para el № de pedido véase la página 68.
- Engrase con grasa Shell-Retinax G, para el № de pedido véase la página 68.
- Rellene con Sewtrol EL, para el № de pedido véase la página 68.
- 40/9 Rellene con Ursolin II, para el № de pedido véase la página 68.
- 53/1 Limitación del largo de puntada a 3,5 mm.
- 53/2 Limitación del largo de puntada a 4,5 mm.
- 90/1 Para corriente alterna.
- 90/2 Para corriente trifásica.
- Placa frontal necesaria con el lubricador del hilo (véase página 37) y con la subclase -909/03 (véase página 47).
- 90/5 Para conectar el posicionador Quick B/T a la caja de mandos con enchufe de 4 polos.
- 90/6 Para conectar el posicionador Quick B/K a la caja de mandos con enchufe de 7 polos.
- 90/7 Dispositivo para costura lenta, desconectable.
- 90/8 En combinación con la subclase -910/.. № 71-59 00-0237.
- 90/9 Para motores con referencia de modelo 8 cifras.
- 90/10 Para № 91-174 087-93
  - 92 Diversas roscas: № 91-700 785-15 = M 5 № 91-701 362-15 = M 4
- 94/1 Indiquese en los pedidos: cable para el № 91-095 829-91.
- 94/2 Indiquese en los pedidos: largo del cable y cable para el № 91-096 747-91.
- 94/3 Indiquese en los pedidos: cable para el № 91-095 837-91.
- 96 Indiquese la largura.