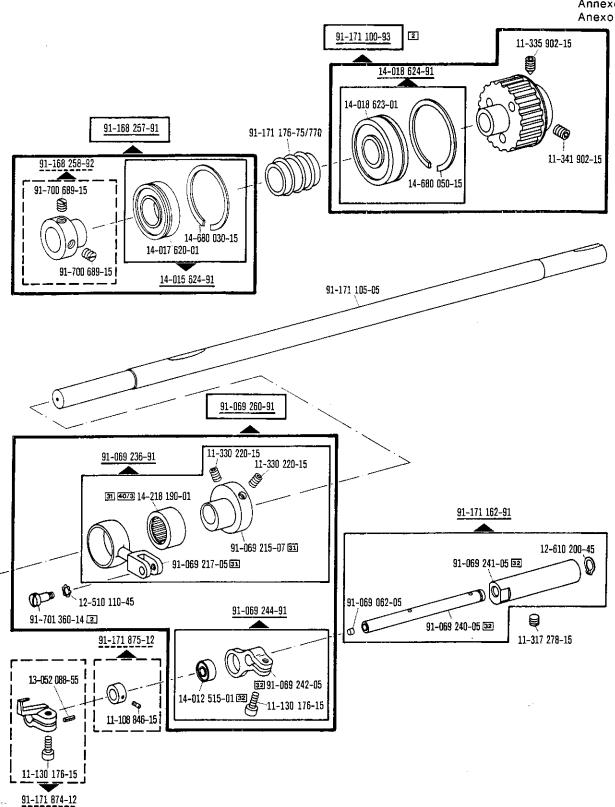

|                      | -                                                                                                                                                                                           |
|----------------------|---------------------------------------------------------------------------------------------------------------------------------------------------------------------------------------------|
| <u>00-000 000-00</u> | Hauptgruppenteil, bestehend aus: Gruppenteilen oder Gruppenteilen und Einzelteilen oder Gruppenteilen, Einzelteilen und Einzelteilen mit Ergänzung. (Siehe Einrahmungen auf den Bildseiten) |
| <u>00-000 000-00</u> | Gruppenteil, bestehend aus: Einzelteilen oder<br>Einzelteilen und Einzelteilen mit Ergänzung.<br>(Siehe Einrahmungen auf den Bildseiten)                                                    |
| 00-000 000-00        | Einzelteil mit Ergänzung (siehe Einrahmungen auf den Bildseiten)<br>z.B. Stellring mit Schrauben, Nadelstange mit Befestigungsschraube zur Nadel, usw.                                      |
| 00-000 000-00        | Einzelteil                                                                                                                                                                                  |
| A                    | Maschinen-Ausstattung für feine Materialien.                                                                                                                                                |
| В                    | Maschinen-Ausstattung für mittlere Materialien.                                                                                                                                             |
| C                    | Maschinen-Ausstattung für mittelschwere Materialien.                                                                                                                                        |
| N                    | Stichlänge 6,0 mm                                                                                                                                                                           |
|                      | Unterklassenabhängig, Teilenummer siehe separate Unterklassen-Ausstattung.                                                                                                                  |
| 2                    | Markierung (Punkte, Striche oder Zahl) bei Bestellung angeben.                                                                                                                              |
| 3                    | Geklebt                                                                                                                                                                                     |
| 6                    | Nadelstärke und Spitzenform bei Bestellung angeben.                                                                                                                                         |
| 7                    | Messerdicke (0,8 oder 1,0 mm) bei Bestellung angeben.                                                                                                                                       |
| 27/1                 | Eingeklammerte Zahl = Durchmesser in mm.                                                                                                                                                    |
| 27/5                 | Eingeklammerte Zahl = Länge in mm.                                                                                                                                                          |
| 28                   | Sonderausführung                                                                                                                                                                            |
| 30                   | Frühere Ausführung, im Ersatzfall wieder bestellen.                                                                                                                                         |
| 30/1                 | Frühere Ausführung, ersetzt durch Nr. 91-171 948-92.                                                                                                                                        |
| 30/2                 | Frühere Ausführung, ersetzt durch Nr. 91-171 904-91                                                                                                                                         |
| 30/3                 | Frühere Ausführung, ersetzt durch Nr. 91-174 140-11.                                                                                                                                        |
| 30/4                 | Frühere Ausführung zu Nr. 91–171 043–12, ersetzt durch Nr. 91–171 874–12 und 91–171 875–12.                                                                                                 |
| 30/5                 | Frühere Ausführung, ersetzt durch Nr. 91–171 465–91 und 91–171 744–05 (siehe Seite 27).                                                                                                     |
| 30/6                 | Frühere Ausführung, ersetzt durch Nr. 91–171 796–91 und 91–171 820–91                                                                                                                       |
| 30/7                 | Frühere Ausführung zu Nr. 91–171 101–91 und 91–171 820–91                                                                                                                                   |
| 30/8                 | Distanzring zu Nr. 91–171 101–91 und 91–171 820–91                                                                                                                                          |
| 30/9                 | Frühere Ausführung, ersetzt durch Nr. 91–174 046–01.                                                                                                                                        |
| 30/10                | Frühere Ausführung, ersetzt durch Nr. 91–171 795–91 und 91–171 820–91 (siehe Seite 30).                                                                                                     |
| 30/11                | Frühere Ausführung, ersetzt durch Nr. 91–100 338–15 und 91–174 033–05.                                                                                                                      |
| 30/12                | Frühere Ausführung zu Nr. 91–171 300–91 (siehe Seite 16) und 91–171 223–91 (siehe Seite 17).                                                                                                |
| 30/13                | Frühere Ausführung zu Nr. 91–171 335–91                                                                                                                                                     |

|  | Einzeln nicht austauschbar, im Ersatzfall vollständiges Aggregat (eingerahmte Teile) |
|--|--------------------------------------------------------------------------------------|
|  | bestellen, oder zur Reparatur einsenden.                                             |

| 00-000 000-00 | Assembly, consisting of: sub-assemblies or sub-assemblies and component parts or sub-assemblies, component parts and component plus complementary parts.  (See the framed-in sections on the illustration pages). |
|---------------|-------------------------------------------------------------------------------------------------------------------------------------------------------------------------------------------------------------------|
| 00-000 000-00 | Sub-assembly, consisting of: component parts or component parts and component plus complementary parts.  (See the framed-in sections on the illustration pages).                                                  |
| 00-000 000-00 | Component part with complementary parts (see the framed-in sections on the illustration pages), e.g. collar with screws, needle bar with needle set screw, etc.                                                   |
| 00-000 000-00 | Component part                                                                                                                                                                                                    |
| Ā             | Model A for sewing thin and light-weight materials.                                                                                                                                                               |
| В             | Model B for sewing medium-weight materials.                                                                                                                                                                       |
| C             | Model C for sewing medium-heavy materials.                                                                                                                                                                        |
| N             | Stitch length 6.0 mm                                                                                                                                                                                              |
|               | Subclass-dependent, for part number see subclass listing.                                                                                                                                                         |
| 2             | Marking (dots, strokes or numbers) to be stated on order.                                                                                                                                                         |
| 3             | Part cemented.                                                                                                                                                                                                    |
| 6             | Needle size and style of point to be stated on order.                                                                                                                                                             |
| 7             | Thickness of knife (0.8 or 1.0 mm) to be stated on order.                                                                                                                                                         |
| 27/1          | Number in parentheses = Dia. in mm.                                                                                                                                                                               |
| 27/5          | Number in parentheses = length in mm.                                                                                                                                                                             |
| 28            | Special version.                                                                                                                                                                                                  |
| 30            | Earlier version, to be re-ordered for replacement purposes.                                                                                                                                                       |
| 30/1          | Earlier version, replaced by No. 91-171 948-92.                                                                                                                                                                   |
| 30/2          | Earlier version, replaced by No. 91-171 904-91                                                                                                                                                                    |
| 30/3          | Earlier version, replaced by No. 91-174 140-11.                                                                                                                                                                   |
| 30/4          | Earlier version for No. 91-171043-12, replaced by No. 91-171874-12 and 91-171875-12.                                                                                                                              |
| 30/5          | Earlier version, replaced by Nos. 91-171 465-91 and 91-171 744-05 (see page 27).                                                                                                                                  |
| 30/6          | Earlier version, replaced by Nos. 91-171 796-91 and 91-171 820-91                                                                                                                                                 |
| 30/7          | Earlier version for Nos. 91–171 101–91 and 91–171 820–91                                                                                                                                                          |
| 30/8          | Spacer for Nos. 91–171 101–91 and 91–171 820–91                                                                                                                                                                   |
| 30/9          | Earlier version, replaced by No. 91-174 046-01.                                                                                                                                                                   |
| 30/10         | Earlier version, replaced by Nos. 91-171 795-91 and 91-171 820-91 (see page 30).                                                                                                                                  |
| 30/11         | Earlier version, replaced by Nos. 91-100 338-15 and 91-174 033-05.                                                                                                                                                |
| 30/12         | Earlier version for Nos. 91–171 300–91 (see page 16) and 91–171 223–91 (see page 17).                                                                                                                             |
| 30/13         | Earlier version for No. 91-171 335-91                                                                                                                                                                             |

| 1021 | Cannot be exchanged singly; if defective, order complete assembly (boxed-in parts) |
|------|------------------------------------------------------------------------------------|
|      | or return same for repair.                                                         |