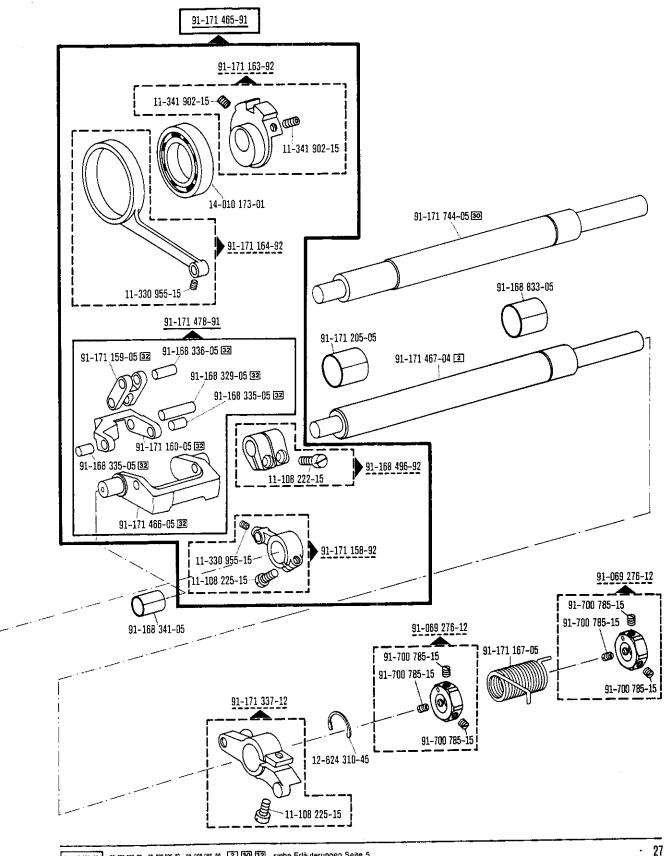

|                      | -                                                                                                                                                                                           |
|----------------------|---------------------------------------------------------------------------------------------------------------------------------------------------------------------------------------------|
| <u>00-000 000-00</u> | Hauptgruppenteil, bestehend aus: Gruppenteilen oder Gruppenteilen und Einzelteilen oder Gruppenteilen, Einzelteilen und Einzelteilen mit Ergänzung. (Siehe Einrahmungen auf den Bildseiten) |
| <u>00-000 000-00</u> | Gruppenteil, bestehend aus: Einzelteilen oder<br>Einzelteilen und Einzelteilen mit Ergänzung.<br>(Siehe Einrahmungen auf den Bildseiten)                                                    |
| 00-000 000-00        | Einzelteil mit Ergänzung (siehe Einrahmungen auf den Bildseiten)<br>z.B. Stellring mit Schrauben, Nadelstange mit Befestigungsschraube zur Nadel, usw.                                      |
| 00-000 000-00        | Einzelteil                                                                                                                                                                                  |
| A                    | Maschinen-Ausstattung für feine Materialien.                                                                                                                                                |
| В                    | Maschinen-Ausstattung für mittlere Materialien.                                                                                                                                             |
| C                    | Maschinen-Ausstattung für mittelschwere Materialien.                                                                                                                                        |
| N                    | Stichlänge 6,0 mm                                                                                                                                                                           |
|                      | Unterklassenabhängig, Teilenummer siehe separate Unterklassen-Ausstattung.                                                                                                                  |
| 2                    | Markierung (Punkte, Striche oder Zahl) bei Bestellung angeben.                                                                                                                              |
| 3                    | Geklebt                                                                                                                                                                                     |
| 6                    | Nadelstärke und Spitzenform bei Bestellung angeben.                                                                                                                                         |
| 7                    | Messerdicke (0,8 oder 1,0 mm) bei Bestellung angeben.                                                                                                                                       |
| 27/1                 | Eingeklammerte Zahl = Durchmesser in mm.                                                                                                                                                    |
| 27/5                 | Eingeklammerte Zahl = Länge in mm.                                                                                                                                                          |
| 28                   | Sonderausführung                                                                                                                                                                            |
| 30                   | Frühere Ausführung, im Ersatzfall wieder bestellen.                                                                                                                                         |
| 30/1                 | Frühere Ausführung, ersetzt durch Nr. 91-171 948-92.                                                                                                                                        |
| 30/2                 | Frühere Ausführung, ersetzt durch Nr. 91-171 904-91                                                                                                                                         |
| 30/3                 | Frühere Ausführung, ersetzt durch Nr. 91-174 140-11.                                                                                                                                        |
| 30/4                 | Frühere Ausführung zu Nr. 91–171 043–12, ersetzt durch Nr. 91–171 874–12 und 91–171 875–12.                                                                                                 |
| 30/5                 | Frühere Ausführung, ersetzt durch Nr. 91–171 465–91 und 91–171 744–05 (siehe Seite 27).                                                                                                     |
| 30/6                 | Frühere Ausführung, ersetzt durch Nr. 91–171 796–91 und 91–171 820–91                                                                                                                       |
| 30/7                 | Frühere Ausführung zu Nr. 91–171 101–91 und 91–171 820–91                                                                                                                                   |
| 30/8                 | Distanzring zu Nr. 91–171 101–91 und 91–171 820–91                                                                                                                                          |
| 30/9                 | Frühere Ausführung, ersetzt durch Nr. 91–174 046–01.                                                                                                                                        |
| 30/10                | Frühere Ausführung, ersetzt durch Nr. 91–171 795–91 und 91–171 820–91 (siehe Seite 30).                                                                                                     |
| 30/11                | Frühere Ausführung, ersetzt durch Nr. 91–100 338–15 und 91–174 033–05.                                                                                                                      |
| 30/12                | Frühere Ausführung zu Nr. 91–171 300–91 (siehe Seite 16) und 91–171 223–91 (siehe Seite 17).                                                                                                |
| 30/13                | Frühere Ausführung zu Nr. 91–171 335–91                                                                                                                                                     |

| 00-000 000-00 | Assembly, consisting of: sub-assemblies or sub-assemblies and component parts or sub-assemblies, component parts and component plus complementary parts.  (See the framed-in sections on the illustration pages). |
|---------------|-------------------------------------------------------------------------------------------------------------------------------------------------------------------------------------------------------------------|
| 00-000 000-00 | Sub-assembly, consisting of: component parts or component parts and component plus complementary parts.  (See the framed-in sections on the illustration pages).                                                  |
| 00-000 000-00 | Component part with complementary parts (see the framed-in sections on the illustration pages), e.g. collar with screws, needle bar with needle set screw, etc.                                                   |
| 00-000 000-00 | Component part                                                                                                                                                                                                    |
| Ā             | Model A for sewing thin and light-weight materials.                                                                                                                                                               |
| В             | Model B for sewing medium-weight materials.                                                                                                                                                                       |
| C             | Model C for sewing medium-heavy materials.                                                                                                                                                                        |
| N             | Stitch length 6.0 mm                                                                                                                                                                                              |
|               | Subclass-dependent, for part number see subclass listing.                                                                                                                                                         |
| 2             | Marking (dots, strokes or numbers) to be stated on order.                                                                                                                                                         |
| 3             | Part cemented.                                                                                                                                                                                                    |
| 6             | Needle size and style of point to be stated on order.                                                                                                                                                             |
| 7             | Thickness of knife (0.8 or 1.0 mm) to be stated on order.                                                                                                                                                         |
| 27/1          | Number in parentheses = Dia. in mm.                                                                                                                                                                               |
| 27/5          | Number in parentheses = length in mm.                                                                                                                                                                             |
| 28            | Special version.                                                                                                                                                                                                  |
| 30            | Earlier version, to be re-ordered for replacement purposes.                                                                                                                                                       |
| 30/1          | Earlier version, replaced by No. 91-171 948-92.                                                                                                                                                                   |
| 30/2          | Earlier version, replaced by No. 91-171 904-91                                                                                                                                                                    |
| 30/3          | Earlier version, replaced by No. 91-174 140-11.                                                                                                                                                                   |
| 30/4          | Earlier version for No. 91-171043-12, replaced by No. 91-171874-12 and 91-171875-12.                                                                                                                              |
| 30/5          | Earlier version, replaced by Nos. 91-171 465-91 and 91-171 744-05 (see page 27).                                                                                                                                  |
| 30/6          | Earlier version, replaced by Nos. 91-171 796-91 and 91-171 820-91                                                                                                                                                 |
| 30/7          | Earlier version for Nos. 91–171 101–91 and 91–171 820–91                                                                                                                                                          |
| 30/8          | Spacer for Nos. 91–171 101–91 and 91–171 820–91                                                                                                                                                                   |
| 30/9          | Earlier version, replaced by No. 91-174 046-01.                                                                                                                                                                   |
| 30/10         | Earlier version, replaced by Nos. 91-171 795-91 and 91-171 820-91 (see page 30).                                                                                                                                  |
| 30/11         | Earlier version, replaced by Nos. 91-100 338-15 and 91-174 033-05.                                                                                                                                                |
| 30/12         | Earlier version for Nos. 91–171 300–91 (see page 16) and 91–171 223–91 (see page 17).                                                                                                                             |
| 30/13         | Earlier version for No. 91-171 335-91                                                                                                                                                                             |