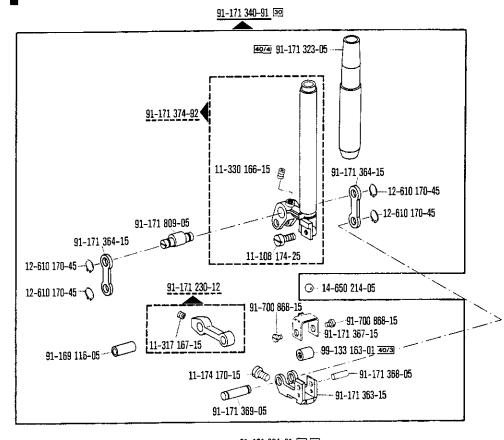

|                      | -                                                                                                                                                                                           |
|----------------------|---------------------------------------------------------------------------------------------------------------------------------------------------------------------------------------------|
| <u>00-000 000-00</u> | Hauptgruppenteil, bestehend aus: Gruppenteilen oder Gruppenteilen und Einzelteilen oder Gruppenteilen, Einzelteilen und Einzelteilen mit Ergänzung. (Siehe Einrahmungen auf den Bildseiten) |
| <u>00-000 000-00</u> | Gruppenteil, bestehend aus: Einzelteilen oder<br>Einzelteilen und Einzelteilen mit Ergänzung.<br>(Siehe Einrahmungen auf den Bildseiten)                                                    |
| 00-000 000-00        | Einzelteil mit Ergänzung (siehe Einrahmungen auf den Bildseiten)<br>z.B. Stellring mit Schrauben, Nadelstange mit Befestigungsschraube zur Nadel, usw.                                      |
| 00-000 000-00        | Einzelteil                                                                                                                                                                                  |
| A                    | Maschinen-Ausstattung für feine Materialien.                                                                                                                                                |
| В                    | Maschinen-Ausstattung für mittlere Materialien.                                                                                                                                             |
| C                    | Maschinen-Ausstattung für mittelschwere Materialien.                                                                                                                                        |
| N                    | Stichlänge 6,0 mm                                                                                                                                                                           |
|                      | Unterklassenabhängig, Teilenummer siehe separate Unterklassen-Ausstattung.                                                                                                                  |
| 2                    | Markierung (Punkte, Striche oder Zahl) bei Bestellung angeben.                                                                                                                              |
| 3                    | Geklebt                                                                                                                                                                                     |
| 6                    | Nadelstärke und Spitzenform bei Bestellung angeben.                                                                                                                                         |
| 7                    | Messerdicke (0,8 oder 1,0 mm) bei Bestellung angeben.                                                                                                                                       |
| 27/1                 | Eingeklammerte Zahl = Durchmesser in mm.                                                                                                                                                    |
| 27/5                 | Eingeklammerte Zahl = Länge in mm.                                                                                                                                                          |
| 28                   | Sonderausführung                                                                                                                                                                            |
| 30                   | Frühere Ausführung, im Ersatzfall wieder bestellen.                                                                                                                                         |
| 30/1                 | Frühere Ausführung, ersetzt durch Nr. 91-171 948-92.                                                                                                                                        |
| 30/2                 | Frühere Ausführung, ersetzt durch Nr. 91-171 904-91                                                                                                                                         |
| 30/3                 | Frühere Ausführung, ersetzt durch Nr. 91-174 140-11.                                                                                                                                        |
| 30/4                 | Frühere Ausführung zu Nr. 91–171 043–12, ersetzt durch Nr. 91–171 874–12 und 91–171 875–12.                                                                                                 |
| 30/5                 | Frühere Ausführung, ersetzt durch Nr. 91–171 465–91 und 91–171 744–05 (siehe Seite 27).                                                                                                     |
| 30/6                 | Frühere Ausführung, ersetzt durch Nr. 91–171 796–91 und 91–171 820–91                                                                                                                       |
| 30/7                 | Frühere Ausführung zu Nr. 91–171 101–91 und 91–171 820–91                                                                                                                                   |
| 30/8                 | Distanzring zu Nr. 91–171 101–91 und 91–171 820–91                                                                                                                                          |
| 30/9                 | Frühere Ausführung, ersetzt durch Nr. 91–174 046–01.                                                                                                                                        |
| 30/10                | Frühere Ausführung, ersetzt durch Nr. 91–171 795–91 und 91–171 820–91 (siehe Seite 30).                                                                                                     |
| 30/11                | Frühere Ausführung, ersetzt durch Nr. 91–100 338–15 und 91–174 033–05.                                                                                                                      |
| 30/12                | Frühere Ausführung zu Nr. 91–171 300–91 (siehe Seite 16) und 91–171 223–91 (siehe Seite 17).                                                                                                |
| 30/13                | Frühere Ausführung zu Nr. 91–171 335–91                                                                                                                                                     |

|  | Einzeln nicht austauschbar, im Ersatzfall vollständiges Aggregat (eingerahmte Teile) |
|--|--------------------------------------------------------------------------------------|
|  | bestellen, oder zur Reparatur einsenden.                                             |

- Beim Einbau dieses Teils wird für die Paßgenauigkeit zum Anschlußteil keine Garantie übernommen; zweckmäßig vollständiges Aggregat bestellen.
- Teil muß nach Einbau verstemmt werden.
- Füllen mit Mobilöl-Tanrex-52, Bestellnummer siehe Seite 68.
- Tränken mit Mobilöl-Tanrex-52, Bestellnummer siehe Seite 68.
- [40/3] Fetten mit Shell-Alvania 3, Bestellnummer siehe Seite 68.
- Fetten mit Shell-Retinax G, Bestellnummer siehe Seite 68.
- 40/6 Füllen mit Sewtrol EL, Bestellnummer siehe Seite 68.
- 40/9 Füllen mit Ursolin II, Bestellnummer siehe Seite 68.
- 53/1 Stichlängenbegrenzung auf 3,5 mm.
- 53/2 Stichlängenbegrenzung auf 4,5 mm.
- 90/1 Für Wechselstrom
- 90/2 Für Drehstrom
- 90/4 Kopfdeckel zum Fadenöler (siehe Seite 37) und Unterklasse -909/03 (siehe Seite 47).
- 90/5 Zum Anschluß von Positionsgeber Quick B/T an Steuerkasten mit 4-poliger Buchse.
- 200/6 Zum Anschluß von Positionsgeber Quick B/K an Steuerkasten mit 7-poliger Buchse.
- 90/7 Langsamnäheinrichtung abschaltbar.
- 90/8 In Verbindung mit Unterklasse -910/.. Nr. 71-59 00-0237.
- 90/9 Für Motoren mit 8-stelliger Typen-Nummer.
- 90/10 Zu Nr. 91-174 087-93
  - 92 Verschiedene Gewinde: Nr. 91-700 785-15 = M 5 Nr. 91-701 362-15 = M 4
- 94/1 Bei Bestellung angeben: Kabel zu Nr. 91-095 829-91.
- 94/2 Bei Bestellung angeben: Kabellänge und Kabel zu Nr. 91-096 747-91.
- 94/3 Bei Bestellung angeben: Kabel zu Nr. 91-095 837-91.
- 96 · Länge angeben