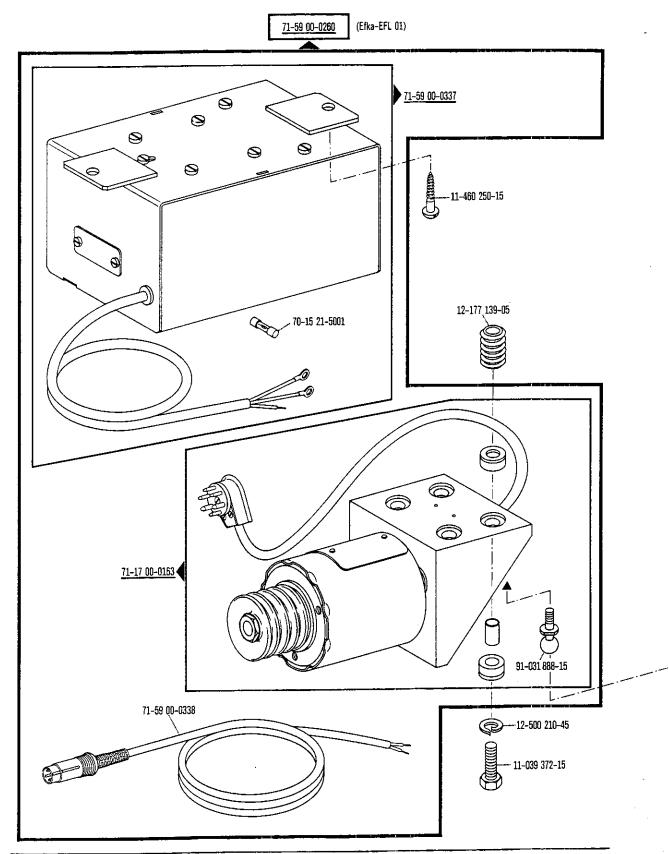

|  |
| 71-59 00-0089                                                       | 2800                                                                                                   | 50 Hz (c/s)                                      | 56                                                                                                                                                               |  |
|                                                                     | 3400                                                                                                   | 60 Hz (c/s)                                      | 56                                                                                                                                                               |  |



































71-14 00-0006



91-171 358-05













20

Bestellnummer für Behälter mit: Ordering number for can containing: Numéro de commande pour récipients avec: Número de pedido para recipientes con:

|           | Liter<br>Litre<br>Litro | Kg  | Mobiloil<br>Tanrex 52 | Sewtrol EL    | Ursolin II    | Shell-Alvania<br>3 | Shell-Retinax<br>G |
|-----------|-------------------------|-----|-----------------------|---------------|---------------|--------------------|--------------------|
|           | 0,09                    |     | 91-129 138-91         |               |               |                    |                    |
|           | 0,25                    |     | 91-129 916-91         |               |               |                    |