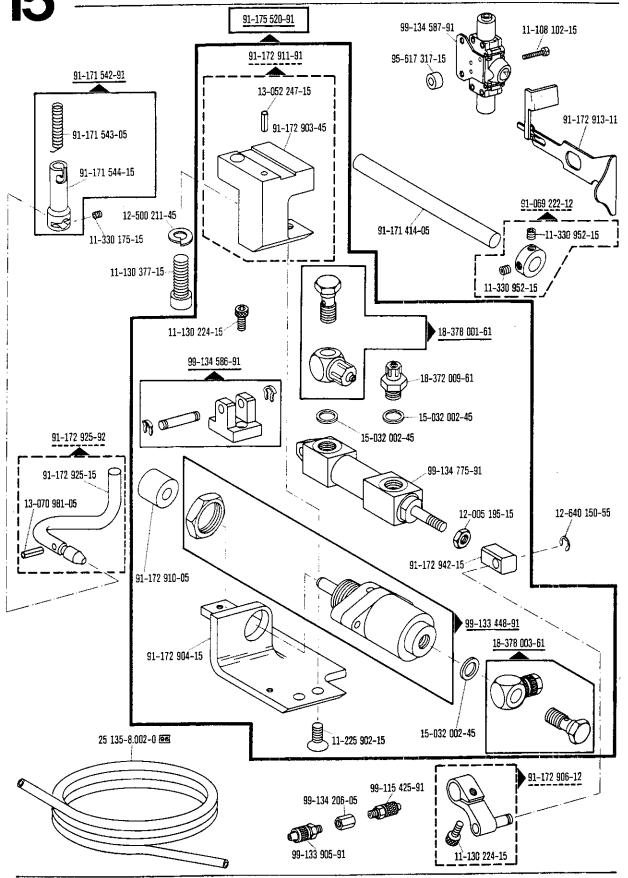

| 2800                                                                                                   | 50 Hz (c/s)                                      | 56                                                                                                                                                               |  |
|                                                                     | 3400                                                                                                   | 60 Hz (c/s)                                      | 56                                                                                                                                                               |  |



































71-14 00-0006



91-171 358-05













20

Bestellnummer für Behälter mit: Ordering number for can containing: Numéro de commande pour récipients avec: Número de pedido para recipientes con:

|           | Liter<br>Litre<br>Litro | Kg  | Mobiloil<br>Tanrex 52 | Sewtrol EL    | Ursolin II    | Shell-Alvania<br>3 | Shell-Retinax<br>G |
|-----------|-------------------------|-----|-----------------------|---------------|---------------|--------------------|--------------------|
|           | 0,09                    |     | 91-129 138-91         |               |               |                    |                    |
|           | 0,25                    |     | 91-129 916-91         |               |               |                    |                    |
|           | 1