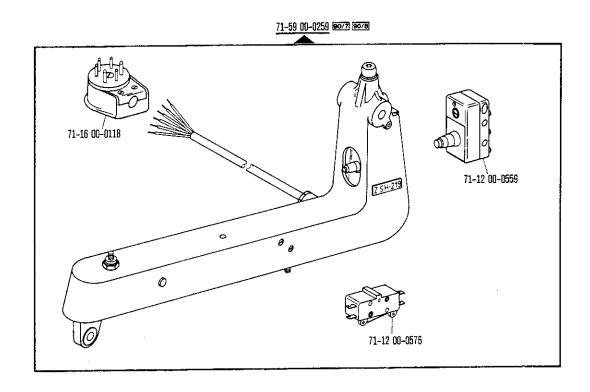

sconectable.
- 90/8 En combinación con la subclase -910/.. № 71-59 00-0237.
- 90/9 Para motores con referencia de modelo 8 cifras.
- 90/10 Para № 91-174 087-93
  - 92 Diversas roscas: № 91-700 785-15 = M 5 № 91-701 362-15 = M 4
- 94/1 Indiquese en los pedidos: cable para el № 91-095 829-91.
- 94/2 Indiquese en los pedidos: largo del cable y cable para el № 91-096 747-91.
- 94/3 Indiquese en los pedidos: cable para el № 91-095 837-91.
- 96 Indiquese la largura.











Frühere Ausführung siehe Seite 18 Earlier version, see page 18 Ancienne version, voir page 18 Tipo anterior, véase la página 18

































91-700 785-15

<del>1.78</del> **3** 













Wirksamer Durchmesser Effective diameter Diametre affectif Diametro efectivo





1.78

















































## Schnurscheiben-Tabelle · Table of Pulleys

## Tableau des poulies à gorge · Tabla de poleas acanaladas

| Teilenummer<br>Part number<br>Numéros des pièces<br>№ de las piezas | Motordrehzahl U/min.<br>Motor speed (r.p.m.)<br>Régime moteur trs/mn<br>Regimen del motor<br>en r.p.m. | Frequenz<br>Frequency<br>Fréquence<br>Frecuencia | Schnurscheiben-Durchmesser <sup>®</sup> in mm<br>Pulley dia. <sup>®</sup> (mm)<br>Diamètre effectif de la poulie en mm<br>Diametro efectivo de la polea en<br>mm |  |
|---------------------------------------------------------------------|--------------------------------------------------------------------------------------------------------|--------------------------------------------------|------------------------------------------------