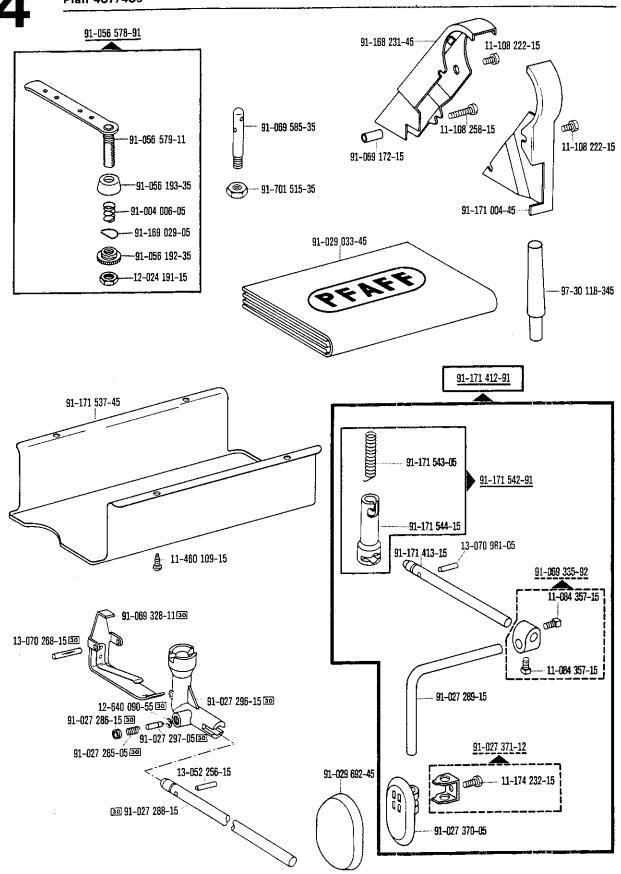

ctar el posicionador Quick B/K a la caja de mandos con enchufe de 7 polos.
- 90/7 Dispositivo para costura lenta, desconectable.
- 90/8 En combinación con la subclase -910/.. № 71-59 00-0237.
- 90/9 Para motores con referencia de modelo 8 cifras.
- 90/10 Para № 91-174 087-93
  - 92 Diversas roscas: № 91-700 785-15 = M 5 № 91-701 362-15 = M 4
- 94/1 Indiquese en los pedidos: cable para el № 91-095 829-91.
- 94/2 Indiquese en los pedidos: largo del cable y cable para el № 91-096 747-91.
- 94/3 Indiquese en los pedidos: cable para el № 91-095 837-91.
- 96 Indiquese la largura.











Frühere Ausführung siehe Seite 18 Earlier version, see page 18 Ancienne version, voir page 18 Tipo anterior, véase la página 18

































91-700 785-15

<del>1.78</del> **3** 













Wirksamer Durchmesser Effective diameter Diametre affectif Diametro efectivo





1.78

















































## Schnurscheiben-Tabelle · Table of Pulleys

## Tableau des poulies à gorge · Tabla de poleas acanaladas

| Teilenummer<br>Part number<br>Numéros des pièces<br>№ de las piezas | Motordrehzahl U/min.<br>Motor speed (r.p.m.)<br>Régime moteur trs/mn<br>Regimen del motor<br>en r.p.m. | Frequenz<br>Frequency<br>Fréquence<br>Frecuencia | Schnurscheiben-Durchmesser <sup>®</sup> in mm<br>Pulley dia. <sup>®</sup> (mm)<br>Diamètre effectif de la poulie en mm<br>Diametro efectivo de la polea en<br>mm |  |
|---------------------------------------------------------------------|----------------------------------------------------------------------------------------