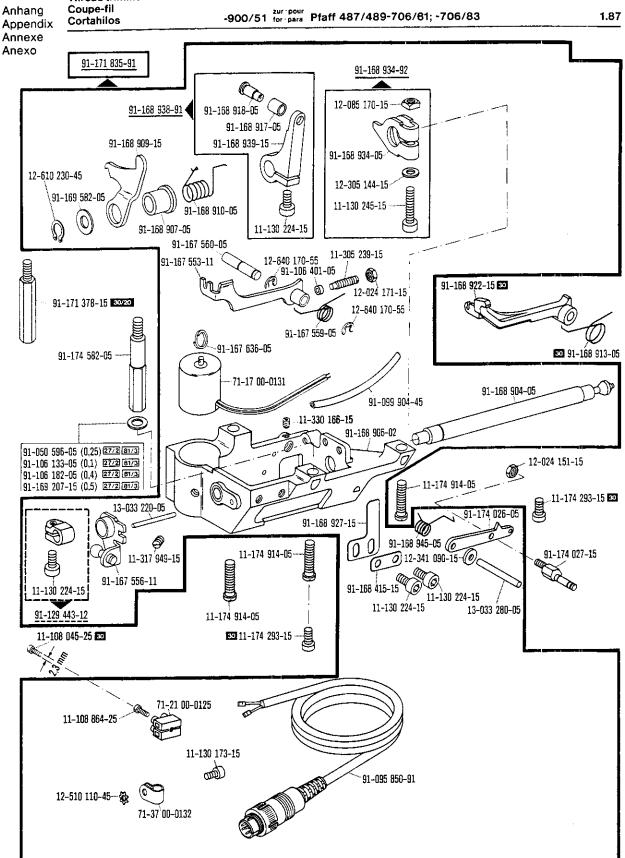

| 91-175 532-12 | 15                               | 99-133 221-01 | 16, 17                           |               |                                  |
| 07 117 045_T0 | 00 <sub>1</sub> 00               |               | ÷                                |               |                                  |               |                                  |

1.87

## Pfaff 487/489-706/..

ab Erz. Nr. 901-1088-001 (siehe Typenschild) starting with No. 901-1088-001 (see specification plate) à partir du n° 901-1088-001 (voir plaque signalétique) a partir del № 901-1088-001 (véase placa de especificaciones)





Anhang Appendix Annexe





Anhang



99-133 220-01 49/3

13-010 198-05

91-171 444-12

99-069 722-01 4673

91-169 457-12























Anhang











Fadenabschneid-Einrichtung Thread trimmer Coupe-fil -900/99 for para Cortahilos

Wartungseinheit -925/03erforderlich Conditioning unit -925/03 required
Pfaff 487/489-706/81; Conditioneur d'air comprimé -925/03 nécessaire Requiere grupo acondicionador del aire comprimido -925/03 1.87

Anhang **Appendix** Annexe

91-171 850-91 Anexo 91-168 144-05 **a** 11-174 086-15 91-171 854-15 91-171 795-91 91-171 853-15 91-171 898-91 91-175 838-15 11-341 901-15 91-171 832-91 13-063 193-05 14-010 570-01 11-108 222-15 91-171 851-05 13-052 151-15 --13-052 151-15 91-069 226-05 11-108 222-15 91-171 833-05 12-660 390-45 14-650 214-05 91-171 173-92 12-610 230-45 91-069 226-05 91-171 502-91 91-171 797-05 12-660 390-45 91-171 529-15 91-171 899-91 14-016 080-01 91-171 834-92 13-033 460-05 91-069 165-15 91-16