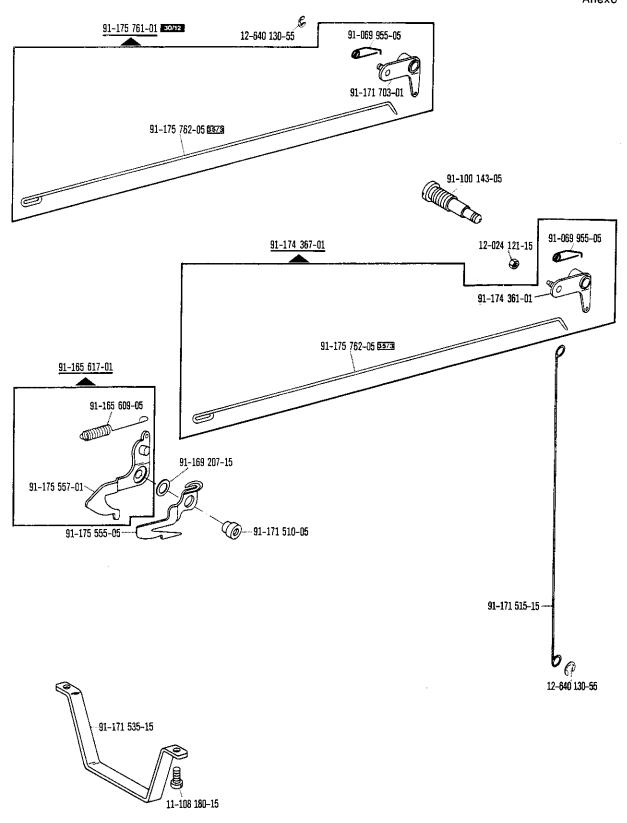

0                           | 91-175 532-12 | 15                               | 99-133 221-01 | 16, 17                           |               |                                  |
| 07 117 045_T0 | 00 <sub>1</sub> 00               |               | ÷                                |               |                                  |               |                                  |

1.87

## Pfaff 487/489-706/..

ab Erz. Nr. 901-1088-001 (siehe Typenschild) starting with No. 901-1088-001 (see specification plate) à partir du n° 901-1088-001 (voir plaque signalétique) a partir del № 901-1088-001 (véase placa de especificaciones)





Anhang Appendix Annexe





Anhang



99-133 220-01 49/3

13-010 198-05

91-171 444-12

99-069 722-01 4673

91-169 457-12























Anhang











Fadenabschneid-Einrichtung Thread trimmer Coupe-fil -900/99 for para Cortahilos

Wartungseinheit -925/03erforderlich Conditioning unit -925/03 required
Pfaff 487/489-706/81; Conditioneur d'air comprimé -925/03 nécessaire Requiere grupo acondicionador del aire comprimido -925/03 1.87

Anhang **Appendix** Annexe

91-171 850-91 Anexo 91-168 144-05 **a** 11-174 086-15 91-171 854-15 91-171 795-91 91-171 853-15 91-171 898-91 91-175 838-15 11-341 901-15 91-171 832-91 13-063 193-05 14-010 570-01 11-108 222-15 91-171 851-05 13-052 151-15 --13-052 151-15 91-069 226-05 11-108 222-15 91-171 833-05 12-660 390-45 14-650 214-05 91-171 173-92 12-610 230-45 91-069 226-05 91-171 502-91 91-171 797-05 12-660 390-45 91-171 529-15 91-171 899-91 14-016 080-01 91-171 834-92 13-033 460-05 91-069 165-15 91-