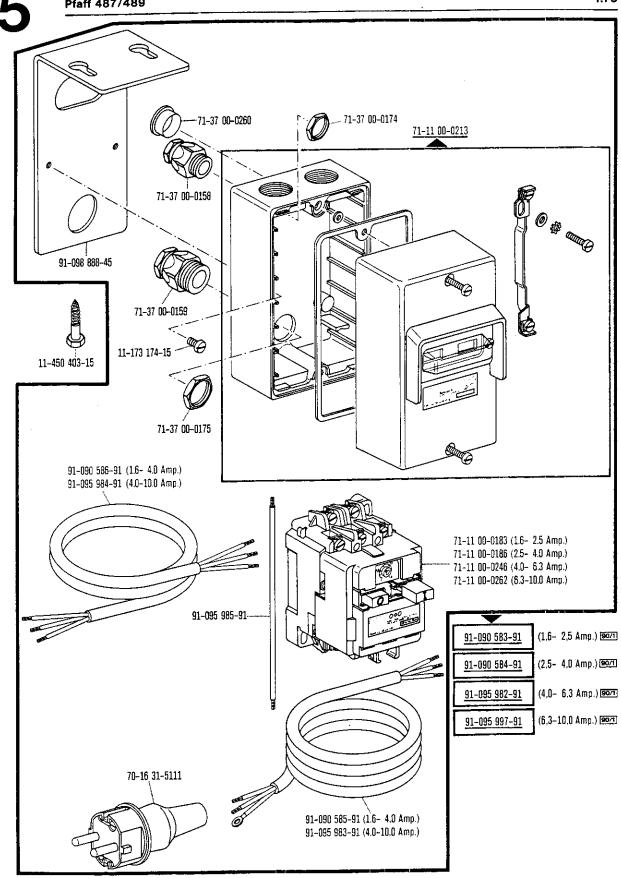

| Register<br>Section<br>Registre<br>Registro |                                                                                                          |                             | Seite<br>Page<br>Pägina |
|---------------------------------------------|----------------------------------------------------------------------------------------------------------|-----------------------------|-------------------------|
|                                             | Kopfteile<br>Front parts<br>Pièces de tête<br>Piezas de la cabeza                                        |                             | 78                      |
|                                             | Armteile<br>Arm parts<br>Pièces de bras<br>Piezas del brazo                                              |                             | 82                      |
|                                             | Grundplattenteile<br>Bedplate parts<br>Pièces du plateau fondamental<br>Piezas de la placa-base          |                             | 86                      |
|                                             | Gehäuseteile<br>Housing sections<br>Parties du corps<br>Piezas del cárter                                |                             | 92                      |
|                                             | Fadenabschneid-Einrichtung<br>Thread trimmer<br>Coupe-fil<br>Cortahilos                                  | -900/51                     | 94                      |
|                                             | Fadenabschneid-Einrichtung<br>Thread trimmer<br>Coupe-fil<br>Cortahilos                                  | -900/99                     | 97                      |
| Anhang<br>Appendix<br>Annexe<br>Anexo       | Fadenabstreif-Einrichtung<br>Thread wiper<br>Racleur de fil<br>Retirahilos                               | -909/03                     | 100                     |
|                                             | Presserfuß-Automatik<br>Automatic presser foot lifter<br>Relève-pied automatique<br>Alzaprensatelas      | -910/04                     | 101                     |
|                                             | Verriegelungs-Einrichtung<br>Backtacking mechanism<br>Dispositif å points d'arrêt<br>Rematador           | -911/03                     | 103                     |
|                                             | Verriegelungs-Einrichtung<br>Backtacking mechanism<br>Dispositif à points d'arrêt<br>Rematador           | -910/04°)-911/05<br>-911/05 | 109                     |
|                                             | Verriegelungs-Einrichtung<br>Backtacking mechanism<br>Dispositif à points d'arrêt<br>Rematador           | -911/15<br>-911/35          | 118                     |
|                                             | Blasvorrichtung<br>Blower<br>Dispositif à jet d'air<br>Eyector de aire                                   | -920/05                     | 122                     |
|                                             | Wartungseinheit Air filter/lubricator Conditionneur d'air comprimé Grupo acondicionador del aire comprim | -925/02<br>ido              | 124                     |