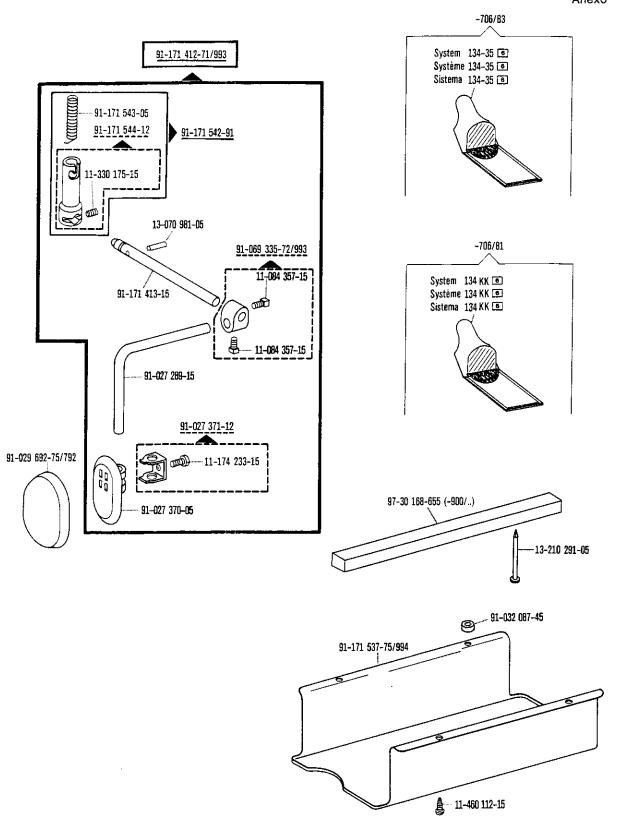

| Register<br>Section<br>Registre<br>Registro |                                                                                                                                      | Seite<br>Page<br>Página  |
|---------------------------------------------|--------------------------------------------------------------------------------------------------------------------------------------|--------------------------|
|                                             | Wartungseinheit Air filter/lubricator Conditionneur d'air comprimé Grupo acondicionador del aire comprimido                          | 125                      |
|                                             | Bandtrenn-Einrichtung -960/61 Tape cutter -960/62 Coupe-ruban -960/64 Cortador de cintas                                             | 126                      |
|                                             | Zubehörteile Accessory parts Accessoires Accesorios                                                                                  | 133                      |
|                                             | Positionsgeber zur Synchronizer for Synchronisateur pour Sincronizador para Pfaff 487/489-706/81; -706/83; -900/51; -900/99; -913/52 | 135                      |
| Anhang<br>Appendix<br>Annexe<br>Anexo       | Fadenöler<br>Thread lubricator<br>Graisseur de fil<br>Lubricador del hilo                                                            | 136                      |
| Allexe                                      | Erläuterungen Explanations Légende Explicaciones                                                                                     | 137<br>138<br>139<br>140 |
|                                             | Schmiermittel-Tabelle Table of lubricants Tableau des lubrifiants Tabla de lubricantes                                               | 141                      |
|                                             | Nummernverzeichnis<br>Numerical index<br>Tableau des numéros<br>Indice numérico                                                      | 142                      |
|                                             | Unterklassen-Ausstattung<br>Subclass parts<br>Composition des sous-classes<br>Composición de las subclases                           |                          |
|                                             |                                                                                                                                      |                          |
|                                             |                                                                                                                                      |                          |
|                                             |                                                                                                                                      |                          |
|                                             |                                                                                                                                      |                          |