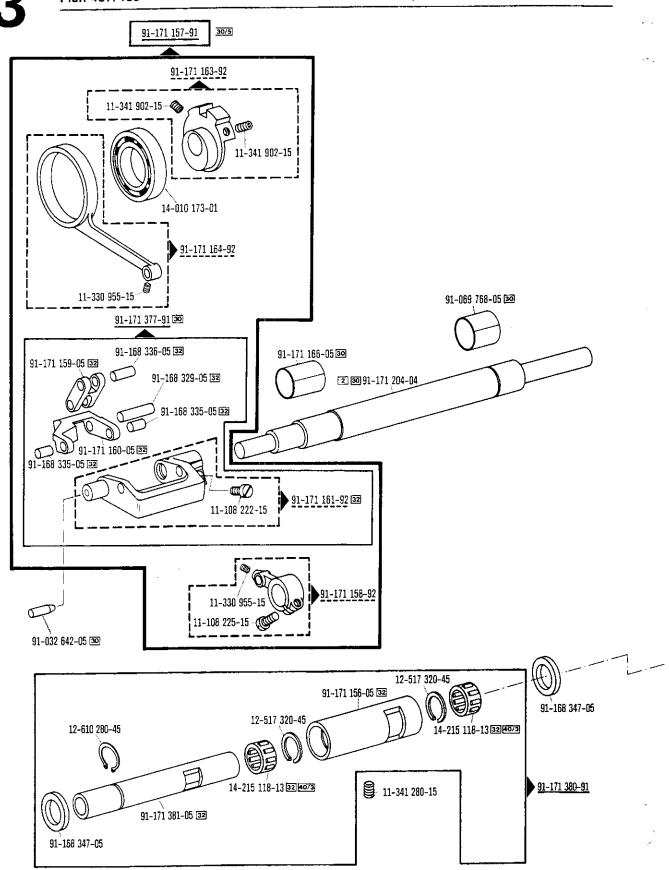

|                      | -                                                                                                                                                                                           |
|----------------------|---------------------------------------------------------------------------------------------------------------------------------------------------------------------------------------------|
| <u>00-000 000-00</u> | Hauptgruppenteil, bestehend aus: Gruppenteilen oder Gruppenteilen und Einzelteilen oder Gruppenteilen, Einzelteilen und Einzelteilen mit Ergänzung. (Siehe Einrahmungen auf den Bildseiten) |
| <u>00-000 000-00</u> | Gruppenteil, bestehend aus: Einzelteilen oder<br>Einzelteilen und Einzelteilen mit Ergänzung.<br>(Siehe Einrahmungen auf den Bildseiten)                                                    |
| 00-000 000-00        | Einzelteil mit Ergänzung (siehe Einrahmungen auf den Bildseiten)<br>z.B. Stellring mit Schrauben, Nadelstange mit Befestigungsschraube zur Nadel, usw.                                      |
| 00-000 000-00        | Einzelteil                                                                                                                                                                                  |
| A                    | Maschinen-Ausstattung für feine Materialien.                                                                                                                                                |
| В                    | Maschinen-Ausstattung für mittlere Materialien.                                                                                                                                             |
| C                    | Maschinen-Ausstattung für mittelschwere Materialien.                                                                                                                                        |
| N                    | Stichlänge 6,0 mm                                                                                                                                                                           |
|                      | Unterklassenabhängig, Teilenummer siehe separate Unterklassen-Ausstattung.                                                                                                                  |
| 2                    | Markierung (Punkte, Striche oder Zahl) bei Bestellung angeben.                                                                                                                              |
| 3                    | Geklebt                                                                                                                                                                                     |
| 6                    | Nadelstärke und Spitzenform bei Bestellung angeben.                                                                                                                                         |
| 7                    | Messerdicke (0,8 oder 1,0 mm) bei Bestellung angeben.                                                                                                                                       |
| 27/1                 | Eingeklammerte Zahl = Durchmesser in mm.                                                                                                                                                    |
| 27/5                 | Eingeklammerte Zahl = Länge in mm.                                                                                                                                                          |
| 28                   | Sonderausführung                                                                                                                                                                            |
| 30                   | Frühere Ausführung, im Ersatzfall wieder bestellen.                                                                                                                                         |
| 30/1                 | Frühere Ausführung, ersetzt durch Nr. 91-171 948-92.                                                                                                                                        |
| 30/2                 | Frühere Ausführung, ersetzt durch Nr. 91-171 904-91                                                                                                                                         |
| 30/3                 | Frühere Ausführung, ersetzt durch Nr. 91-174 140-11.                                                                                                                                        |
| 30/4                 | Frühere Ausführung zu Nr. 91–171 043–12, ersetzt durch Nr. 91–171 874–12 und 91–171 875–12.                                                                                                 |
| 30/5                 | Frühere Ausführung, ersetzt durch Nr. 91–171 465–91 und 91–171 744–05 (siehe Seite 27).                                                                                                     |
| 30/6                 | Frühere Ausführung, ersetzt durch Nr. 91–171 796–91 und 91–171 820–91                                                                                                                       |
| 30/7                 | Frühere Ausführung zu Nr. 91–171 101–91 und 91–171 820–91                                                                                                                                   |
| 30/8                 | Distanzring zu Nr. 91–171 101–91 und 91–171 820–91                                                                                                                                          |
| 30/9                 | Frühere Ausführung, ersetzt durch Nr. 91–174 046–01.                                                                                                                                        |
| 30/10                | Frühere Ausführung, ersetzt durch Nr. 91–171 795–91 und 91–171 820–91 (siehe Seite 30).                                                                                                     |
| 30/11                | Frühere Ausführung, ersetzt durch Nr. 91–100 338–15 und 91–174 033–05.                                                                                                                      |
| 30/12                | Frühere Ausführung zu Nr. 91–171 300–91 (siehe Seite 16) und 91–171 223–91 (siehe Seite 17).                                                                                                |
| 30/13                | Frühere Ausführung zu Nr. 91–171 335–91                                                                                                                                                     |

|  | Einzeln nicht austauschbar, im Ersatzfall vollständiges Aggregat (eingerahmte Teile) |
|--|--------------------------------------------------------------------------------------|
|  | bestellen, oder zur Reparatur einsenden.                                             |

| 00-000 000-00 | Assembly, consisting of: sub-assemblies or sub-assemblies and component parts or sub-assemblies, component parts and component plus complementary parts.  (See the framed-in sections on the illustration pages). |
|---------------|-------------------------------------------------------------------------------------------------------------------------------------------------------------------------------------------------------------------|
| 00-000 000-00 | Sub-assembly, consisting of: component parts or component parts and component plus complementary parts.  (See the framed-in sections on the illustration pages).                                                  |
| 00-000 000-00 | Component part with complementary parts (see the framed-in sections on the illustration pages), e.g. collar with screws, needle bar with needle set screw, etc.                                                   |
| 00-000 000-00 | Component part                                                                                                                                                                                                    |
| Ā             | Model A for sewing thin and light-weight materials.                                                                                                                                                               |
| В             | Model B for sewing medium-weight materials.                                                                                                                                                                       |
| C             | Model C for sewing medium-heavy materials.                                                                                                                                                                        |
| N             | Stitch length 6.0 mm                                                                                                                                                                                              |
|               | Subclass-dependent, for part number see subclass listing.                                                                                                                                                         |
| 2             | Marking (dots, strokes or numbers) to be stated on order.                                                                                                                                                         |
| 3             | Part cemented.                                                                                                                                                                                                    |
| 6             | Needle size and style of point to be stated on order.                                                                                                                                                             |
| 7             | Thickness of knife (0.8 or 1.0 mm) to be stated on order.                                                                                                                                                         |
| 27/1          | Number in parentheses = Dia. in mm.                                                                                                                                                                               |
| 27/5          | Number in parentheses = length in mm.                                                                                                                                                                             |
| 28            | Special version.                                                                                                                                                                                                  |
| 30            | Earlier version, to be re-ordered for replacement purposes.                                                                                                                                                       |
| 30/1          | Earlier version, replaced by No. 91-171 948-92.                                                                                                                                                                   |
| 30/2          | Earlier version, replaced by No. 91-171 904-91                                                                                                                                                                    |
| 30/3          | Earlier version, replaced by No. 91-174 140-11.                                                                                                                                                                   |
| 30/4          | Earlier version for No. 91-171043-12, replaced by No. 91-171874-12 and 91-171875-12.                                                                                                                              |
| 30/5          | Earlier version, replaced by Nos. 91-171 465-91 and 91-171 744-05 (see page 27).                                                                                                                                  |
| 30/6          | Earlier version, replaced by Nos. 91-171 796-91 and 91-171 820-91                                                                                                                                                 |
| 30/7          | Earlier version for Nos. 91–171 101–91 and 91–171 820–91                                                                                                                                                          |
| 30/8          | Spacer for Nos. 91–171 101–91 and 91–171 820–91                                                                                                                                                                   |
| 30/9          | Earlier version, replaced by No. 91-174 046-01.                                                                                                                                                                   |
| 30/10         | Earlier version, replaced by Nos. 91-171 795-91 and 91-171 820-91 (see page 30).                                                                                                                                  |
| 30/11         | Earlier version, replaced by Nos. 91-100 338-15 and 91-174 033-05.                                                                                                                                                |
| 30/12         | Earlier version for Nos. 91–171 300–91 (see page 16) and 91–171 223–91 (see page 17).                                                                                                                             |
| 30/13         | Earlier version for No. 91-171 335-91                                                                                                                                                                             |

| 1021 | Cannot be exchanged singly; if defective, order complete assembly (boxed-in parts) |
|------|------------------------------------------------------------------------------------|
|      | or return same for repair.                                                         |