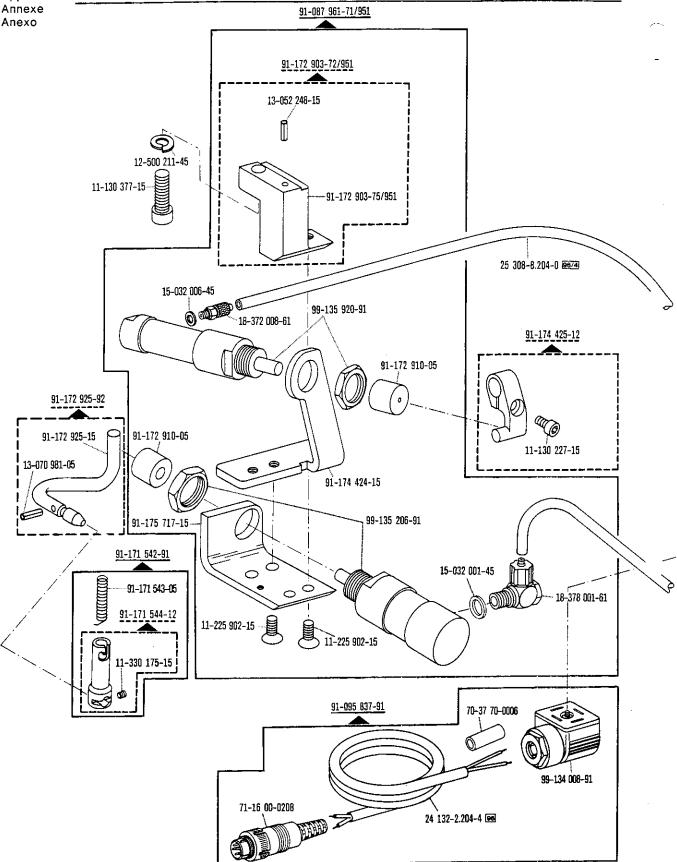

| Register<br>Section<br>Registre<br>Registro |                                                                                                          |                             | Seite<br>Page<br>Pägina |
|---------------------------------------------|----------------------------------------------------------------------------------------------------------|-----------------------------|-------------------------|
|                                             | Kopfteile<br>Front parts<br>Pièces de tête<br>Piezas de la cabeza                                        |                             | 78                      |
|                                             | Armteile<br>Arm parts<br>Pièces de bras<br>Piezas del brazo                                              |                             | 82                      |
|                                             | Grundplattenteile<br>Bedplate parts<br>Pièces du plateau fondamental<br>Piezas de la placa-base          |                             | 86                      |
|                                             | Gehäuseteile<br>Housing sections<br>Parties du corps<br>Piezas del cárter                                |                             | 92                      |
|                                             | Fadenabschneid-Einrichtung<br>Thread trimmer<br>Coupe-fil<br>Cortahilos                                  | -900/51                     | 94                      |
|                                             | Fadenabschneid-Einrichtung<br>Thread trimmer<br>Coupe-fil<br>Cortahilos                                  | -900/99                     | 97                      |
| Anhang<br>Appendix<br>Annexe<br>Anexo       | Fadenabstreif-Einrichtung<br>Thread wiper<br>Racleur de fil<br>Retirahilos                               | -909/03                     | 100                     |
|                                             | Presserfuß-Automatik<br>Automatic presser foot lifter<br>Relève-pied automatique<br>Alzaprensatelas      | -910/04                     | 101                     |
|                                             | Verriegelungs-Einrichtung<br>Backtacking mechanism<br>Dispositif å points d'arrêt<br>Rematador           | -911/03                     | 103                     |
|                                             | Verriegelungs-Einrichtung<br>Backtacking mechanism<br>Dispositif à points d'arrêt<br>Rematador           | -910/04°)-911/05<br>-911/05 | 109                     |
|                                             | Verriegelungs-Einrichtung<br>Backtacking mechanism<br>Dispositif à points d'arrêt<br>Rematador           | -911/15<br>-911/35          | 118                     |
|                                             | Blasvorrichtung<br>Blower<br>Dispositif à jet d'air<br>Eyector de aire                                   | -920/05                     | 122                     |
|                                             | Wartungseinheit Air filter/lubricator Conditionneur d'air comprimé Grupo acondicionador del aire comprim | -925/02<br>ido              | 124                     |

| Register<br>Section<br>Registre<br>Registro |                                                                                                                                      | Seite<br>Page<br>Página  |
|---------------------------------------------|--------------------------------------------------------------------------------------------------------------------------------------|--------------------------|
|                                             | Wartungseinheit Air filter/lubricator Conditionneur d'air comprimé Grupo acondicionador del aire comprimido                          | 125                      |
|                                             | Bandtrenn-Einrichtung -960/61 Tape cutter -960/62 Coupe-ruban -960/64 Cortador de cintas                                             | 126                      |
|                                             | Zubehörteile Accessory parts Accessoires Accesorios                                                                                  | 133                      |
|                                             | Positionsgeber zur Synchronizer for Synchronisateur pour Sincronizador para Pfaff 487/489-706/81; -706/83; -900/51; -900/99; -913/52 | 135                      |
| Anhang<br>Appendix<br>Annexe<br>Anexo       | Fadenöler<br>Thread lubricator<br>Graisseur de fil<br>Lubricador del hilo                                                            | 136                      |
| Allexe                                      | Erläuterungen Explanations Légende Explicaciones                                                                                     | 137<br>138<br>139<br>140 |
|                                             | Schmiermittel-Tabelle Table of lubricants Tableau des lubrifiants Tabla de lubricantes                                               | 141                      |
|                                             | Nummernverzeichnis<br>Numerical index<br>Tableau des numéros<br>Indice numérico                                                      | 142                      |
|                                             | Unterklassen-Ausstattung<br>Subclass parts<br>Composition des sous-classes<br>Composición de las subclases                           |                          |
|                                             |                                                                                                                                      |                          |
|                                             |                                                                                                                                      |                          |
|                                             |                                                                                                                                      |                          |
|                                             |                                                                                                                                      |                          |