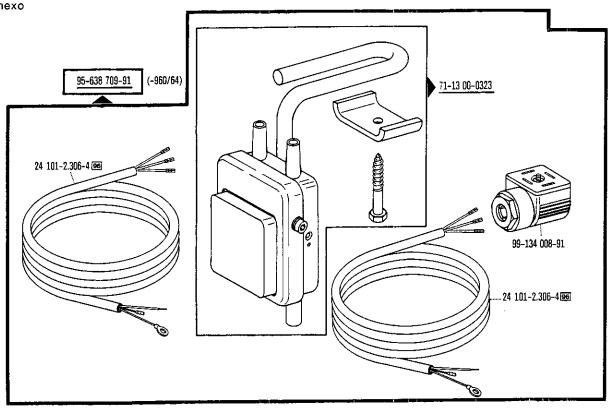

| Register<br>Section<br>Registre<br>Registro |                                                                                                                                      | Seite<br>Page<br>Página  |
|---------------------------------------------|--------------------------------------------------------------------------------------------------------------------------------------|--------------------------|
|                                             | Wartungseinheit Air filter/lubricator Conditionneur d'air comprimé Grupo acondicionador del aire comprimido                          | 125                      |
|                                             | Bandtrenn-Einrichtung -960/61 Tape cutter -960/62 Coupe-ruban -960/64 Cortador de cintas                                             | 126                      |
|                                             | Zubehörteile Accessory parts Accessoires Accesorios                                                                                  | 133                      |
|                                             | Positionsgeber zur Synchronizer for Synchronisateur pour Sincronizador para Pfaff 487/489-706/81; -706/83; -900/51; -900/99; -913/52 | 135                      |
| Anhang<br>Appendix<br>Annexe<br>Anexo       | Fadenöler<br>Thread lubricator<br>Graisseur de fil<br>Lubricador del hilo                                                            | 136                      |
| Allexe                                      | Erläuterungen Explanations Légende Explicaciones                                                                                     | 137<br>138<br>139<br>140 |
|                                             | Schmiermittel-Tabelle Table of lubricants Tableau des lubrifiants Tabla de lubricantes                                               | 141                      |
|                                             | Nummernverzeichnis<br>Numerical index<br>Tableau des numéros<br>Indice numérico                                                      | 142                      |
|                                             | Unterklassen-Ausstattung<br>Subclass parts<br>Composition des sous-classes<br>Composición de las subclases                           |                          |
|                                             |                                                                                                                                      |                          |
|                                             |                                                                                                                                      |                          |
|                                             |                                                                                                                                      |                          |
|                                             |                                                                                                                                      |                          |