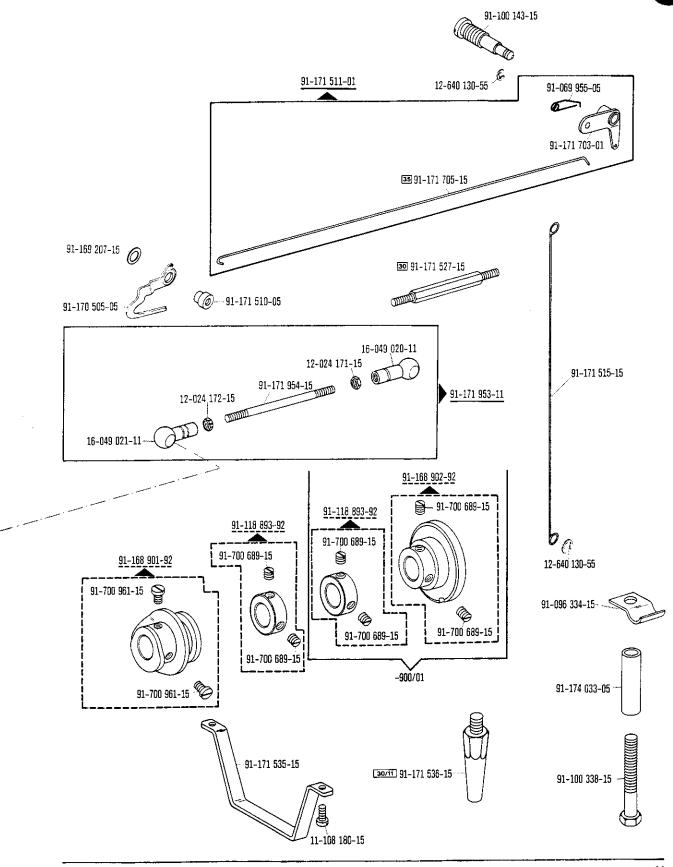

|                      | -                                                                                                                                                                                           |
|----------------------|---------------------------------------------------------------------------------------------------------------------------------------------------------------------------------------------|
| <u>00-000 000-00</u> | Hauptgruppenteil, bestehend aus: Gruppenteilen oder Gruppenteilen und Einzelteilen oder Gruppenteilen, Einzelteilen und Einzelteilen mit Ergänzung. (Siehe Einrahmungen auf den Bildseiten) |
| <u>00-000 000-00</u> | Gruppenteil, bestehend aus: Einzelteilen oder<br>Einzelteilen und Einzelteilen mit Ergänzung.<br>(Siehe Einrahmungen auf den Bildseiten)                                                    |
| 00-000 000-00        | Einzelteil mit Ergänzung (siehe Einrahmungen auf den Bildseiten)<br>z.B. Stellring mit Schrauben, Nadelstange mit Befestigungsschraube zur Nadel, usw.                                      |
| 00-000 000-00        | Einzelteil                                                                                                                                                                                  |
| A                    | Maschinen-Ausstattung für feine Materialien.                                                                                                                                                |
| В                    | Maschinen-Ausstattung für mittlere Materialien.                                                                                                                                             |
| C                    | Maschinen-Ausstattung für mittelschwere Materialien.                                                                                                                                        |
| N                    | Stichlänge 6,0 mm                                                                                                                                                                           |
|                      | Unterklassenabhängig, Teilenummer siehe separate Unterklassen-Ausstattung.                                                                                                                  |
| 2                    | Markierung (Punkte, Striche oder Zahl) bei Bestellung angeben.                                                                                                                              |
| 3                    | Geklebt                                                                                                                                                                                     |
| 6                    | Nadelstärke und Spitzenform bei Bestellung angeben.                                                                                                                                         |
| 7                    | Messerdicke (0,8 oder 1,0 mm) bei Bestellung angeben.                                                                                                                                       |
| 27/1                 | Eingeklammerte Zahl = Durchmesser in mm.                                                                                                                                                    |
| 27/5                 | Eingeklammerte Zahl = Länge in mm.                                                                                                                                                          |
| 28                   | Sonderausführung                                                                                                                                                                            |
| 30                   | Frühere Ausführung, im Ersatzfall wieder bestellen.                                                                                                                                         |
| 30/1                 | Frühere Ausführung, ersetzt durch Nr. 91-171 948-92.                                                                                                                                        |
| 30/2                 | Frühere Ausführung, ersetzt durch Nr. 91-171 904-91                                                                                                                                         |
| 30/3                 | Frühere Ausführung, ersetzt durch Nr. 91-174 140-11.                                                                                                                                        |
| 30/4                 | Frühere Ausführung zu Nr. 91–171 043–12, ersetzt durch Nr. 91–171 874–12 und 91–171 875–12.                                                                                                 |
| 30/5                 | Frühere Ausführung, ersetzt durch Nr. 91–171 465–91 und 91–171 744–05 (siehe Seite 27).                                                                                                     |
| 30/6                 | Frühere Ausführung, ersetzt durch Nr. 91–171 796–91 und 91–171 820–91                                                                                                                       |
| 30/7                 | Frühere Ausführung zu Nr. 91–171 101–91 und 91–171 820–91                                                                                                                                   |
| 30/8                 | Distanzring zu Nr. 91–171 101–91 und 91–171 820–91                                                                                                                                          |
| 30/9                 | Frühere Ausführung, ersetzt durch Nr. 91–174 046–01.                                                                                                                                        |
| 30/10                | Frühere Ausführung, ersetzt durch Nr. 91–171 795–91 und 91–171 820–91 (siehe Seite 30).                                                                                                     |
| 30/11                | Frühere Ausführung, ersetzt durch Nr. 91–100 338–15 und 91–174 033–05.                                                                                                                      |
| 30/12                | Frühere Ausführung zu Nr. 91–171 300–91 (siehe Seite 16) und 91–171 223–91 (siehe Seite 17).                                                                                                |
| 30/13                | Frühere Ausführung zu Nr. 91–171 335–91                                                                                                                                                     |

|  | Einzeln nicht austauschbar, im Ersatzfall vollständiges Aggregat (eingerahmte Teile) |
|--|--------------------------------------------------------------------------------------|
|  | bestellen, oder zur Reparatur einsenden.                                             |

| 00-000 000-00 | Assembly, consisting of: sub-assemblies or sub-assemblies and component parts or sub-assemblies, component parts and component plus complementary parts.  (See the framed-in sections on the illustration pages). |
|---------------|-------------------------------------------------------------------------------------------------------------------------------------------------------------------------------------------------------------------|
| 00-000 000-00 | Sub-assembly, consisting of: component parts or component parts and component plus complementary parts.  (See the framed-in sections on the illustration pages).                                                  |
| 00-000 000-00 | Component part with complementary parts (see the framed-in sections on the illustration pages), e.g. collar with screws, needle bar with needle set screw, etc.                                                   |
| 00-000 000-00 | Component part                                                                                                                                                                                                    |
| Ā             | Model A for sewing thin and light-weight materials.                                                                                                                                                               |
| В             | Model B for sewing medium-weight materials.                                                                                                                                                                       |
| C             | Model C for sewing medium-heavy materials.                                                                                                                                                                        |
| N             | Stitch length 6.0 mm                                                                                                                                                                                              |
|               | Subclass-dependent, for part number see subclass listing.                                                                                                                                                         |
| 2             | Marking (dots, strokes or numbers) to be stated on order.                                                                                                                                                         |
| 3             | Part cemented.                                                                                                                                                                                                    |
| 6             | Needle size and style of point to be stated on order.                                                                                                                                                             |
| 7             | Thickness of knife (0.8 or 1.0 mm) to be stated on order.                                                                                                                                                         |
| 27/1          | Number in parentheses = Dia. in mm.                                                                                                                                                                               |
| 27/5          | Number in parentheses = length in mm.                                                                                                                                                                             |
| 28            | Special version.                                                                                                                                                                                                  |
| 30            | Earlier version, to be re-ordered for replacement purposes.                                                                                                                                                       |
| 30/1          | Earlier version, replaced by No. 91-171 948-92.                                                                                                                                                                   |
| 30/2          | Earlier version, replaced by No. 91-171 904-91                                                                                                                                                                    |
| 30/3          | Earlier version, replaced by No. 91-174 140-11.                                                                                                                                                                   |
| 30/4          | Earlier version for No. 91-171043-12, replaced by No. 91-171874-12 and 91-171875-12.                                                                                                                              |
| 30/5          | Earlier version, replaced by Nos. 91-171 465-91 and 91-171 744-05 (see page 27).                                                                                                                                  |
| 30/6          | Earlier version, replaced by Nos. 91-171 796-91 and 91-171 820-91                                                                                                                                                 |
| 30/7          | Earlier version for Nos. 91–171 101–91 and 91–171 820–91                                                                                                                                                          |
| 30/8          | Spacer for Nos. 91–171 101–91 and 91–171 820–91                                                                                                                                                                   |
| 30/9          | Earlier version, replaced by No. 91-174 046-01.                                                                                                                                                                   |
| 30/10         | Earlier version, replaced by Nos. 91-171 795-91 and 91-171 820-91 (see page 30).                                                                                                                                  |
| 30/11         | Earlier version, replaced by Nos. 91-100 338-15 and 91-174 033-05.                                                                                                                                                |
| 30/12         | Earlier version for Nos. 91–171 300–91 (see page 16) and 91–171 223–91 (see page 17).                                                                                                                             |
| 30/13         | Earlier version for No. 91-171 335-91                                                                                                                                                                             |

| 1021 | Cannot be exchanged singly; if defective, order complete assembly (boxed-in parts) |
|------|------------------------------------------------------------------------------------|
|      | or return same for repair.                                                         |