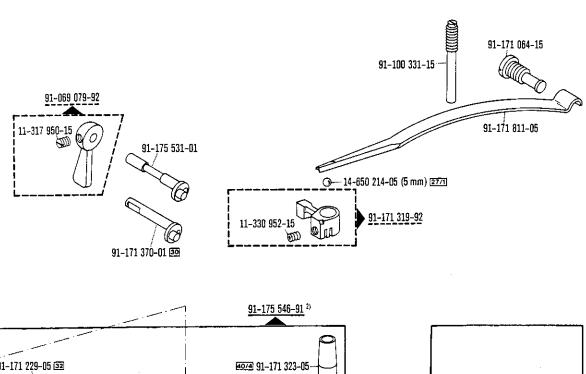

|                      | -                                                                                                                                                                                           |
|----------------------|---------------------------------------------------------------------------------------------------------------------------------------------------------------------------------------------|
| <u>00-000 000-00</u> | Hauptgruppenteil, bestehend aus: Gruppenteilen oder Gruppenteilen und Einzelteilen oder Gruppenteilen, Einzelteilen und Einzelteilen mit Ergänzung. (Siehe Einrahmungen auf den Bildseiten) |
| <u>00-000 000-00</u> | Gruppenteil, bestehend aus: Einzelteilen oder<br>Einzelteilen und Einzelteilen mit Ergänzung.<br>(Siehe Einrahmungen auf den Bildseiten)                                                    |
| 00-000 000-00        | Einzelteil mit Ergänzung (siehe Einrahmungen auf den Bildseiten)<br>z.B. Stellring mit Schrauben, Nadelstange mit Befestigungsschraube zur Nadel, usw.                                      |
| 00-000 000-00        | Einzelteil                                                                                                                                                                                  |
| A                    | Maschinen-Ausstattung für feine Materialien.                                                                                                                                                |
| В                    | Maschinen-Ausstattung für mittlere Materialien.                                                                                                                                             |
| C                    | Maschinen-Ausstattung für mittelschwere Materialien.                                                                                                                                        |
| N                    | Stichlänge 6,0 mm                                                                                                                                                                           |
|                      | Unterklassenabhängig, Teilenummer siehe separate Unterklassen-Ausstattung.                                                                                                                  |
| 2                    | Markierung (Punkte, Striche oder Zahl) bei Bestellung angeben.                                                                                                                              |
| 3                    | Geklebt                                                                                                                                                                                     |
| 6                    | Nadelstärke und Spitzenform bei Bestellung angeben.                                                                                                                                         |
| 7                    | Messerdicke (0,8 oder 1,0 mm) bei Bestellung angeben.                                                                                                                                       |
| 27/1                 | Eingeklammerte Zahl = Durchmesser in mm.                                                                                                                                                    |
| 27/5                 | Eingeklammerte Zahl = Länge in mm.                                                                                                                                                          |
| 28                   | Sonderausführung                                                                                                                                                                            |
| 30                   | Frühere Ausführung, im Ersatzfall wieder bestellen.                                                                                                                                         |
| 30/1                 | Frühere Ausführung, ersetzt durch Nr. 91-171 948-92.                                                                                                                                        |
| 30/2                 | Frühere Ausführung, ersetzt durch Nr. 91-171 904-91                                                                                                                                         |
| 30/3                 | Frühere Ausführung, ersetzt durch Nr. 91-174 140-11.                                                                                                                                        |
| 30/4                 | Frühere Ausführung zu Nr. 91–171 043–12, ersetzt durch Nr. 91–171 874–12 und 91–171 875–12.                                                                                                 |
| 30/5                 | Frühere Ausführung, ersetzt durch Nr. 91–171 465–91 und 91–171 744–05 (siehe Seite 27).                                                                                                     |
| 30/6                 | Frühere Ausführung, ersetzt durch Nr. 91–171 796–91 und 91–171 820–91                                                                                                                       |
| 30/7                 | Frühere Ausführung zu Nr. 91–171 101–91 und 91–171 820–91                                                                                                                                   |
| 30/8                 | Distanzring zu Nr. 91–171 101–91 und 91–171 820–91                                                                                                                                          |
| 30/9                 | Frühere Ausführung, ersetzt durch Nr. 91–174 046–01.                                                                                                                                        |
| 30/10                | Frühere Ausführung, ersetzt durch Nr. 91–171 795–91 und 91–171 820–91 (siehe Seite 30).                                                                                                     |
| 30/11                | Frühere Ausführung, ersetzt durch Nr. 91–100 338–15 und 91–174 033–05.                                                                                                                      |
| 30/12                | Frühere Ausführung zu Nr. 91–171 300–91 (siehe Seite 16) und 91–171 223–91 (siehe Seite 17).                                                                                                |
| 30/13                | Frühere Ausführung zu Nr. 91–171 335–91                                                                                                                                                     |

|  | Einzeln nicht austauschbar, im Ersatzfall vollständiges Aggregat (eingerahmte Teile) |
|--|--------------------------------------------------------------------------------------|
|  | bestellen, oder zur Reparatur einsenden.                                             |

- Beim Einbau dieses Teils wird für die Paßgenauigkeit zum Anschlußteil keine Garantie übernommen; zweckmäßig vollständiges Aggregat bestellen.
- Teil muß nach Einbau verstemmt werden.
- Füllen mit Mobilöl-Tanrex-52, Bestellnummer siehe Seite 68.
- Tränken mit Mobilöl-Tanrex-52, Bestellnummer siehe Seite 68.
- [40/3] Fetten mit Shell-Alvania 3, Bestellnummer siehe Seite 68.
- Fetten mit Shell-Retinax G, Bestellnummer siehe Seite 68.
- 40/6 Füllen mit Sewtrol EL, Bestellnummer siehe Seite 68.
- 40/9 Füllen mit Ursolin II, Bestellnummer siehe Seite 68.
- 53/1 Stichlängenbegrenzung auf 3,5 mm.
- 53/2 Stichlängenbegrenzung auf 4,5 mm.
- 90/1 Für Wechselstrom
- 90/2 Für Drehstrom
- 90/4 Kopfdeckel zum Fadenöler (siehe Seite 37) und Unterklasse -909/03 (siehe Seite 47).
- 90/5 Zum Anschluß von Positionsgeber Quick B/T an Steuerkasten mit 4-poliger Buchse.
- 200/6 Zum Anschluß von Positionsgeber Quick B/K an Steuerkasten mit 7-poliger Buchse.
- 90/7 Langsamnäheinrichtung abschaltbar.
- 90/8 In Verbindung mit Unterklasse -910/.. Nr. 71-59 00-0237.
- 90/9 Für Motoren mit 8-stelliger Typen-Nummer.
- 90/10 Zu Nr. 91-174 087-93
  - 92 Verschiedene Gewinde: Nr. 91-700 785-15 = M 5 Nr. 91-701 362-15 = M 4
- 94/1 Bei Bestellung angeben: Kabel zu Nr. 91-095 829-91.
- 94/2 Bei Bestellung angeben: Kabellänge und Kabel zu Nr. 91-096 747-91.
- 94/3 Bei Bestellung angeben: Kabel zu Nr. 91-095 837-91.
- 96 · Länge angeben

| 00-000 000-00 | Assembly, consisting of: sub-assemblies or sub-assemblies and component parts or sub-assemblies, component parts and component plus complementary parts.  (See the framed-in sections on the illustration pages). |
|---------------|-------------------------------------------------------------------------------------------------------------------------------------------------------------------------------------------------------------------|
| 00-000 000-00 | Sub-assembly, consisting of: component parts or component parts and component plus complementary parts.  (See the framed-in sections on the illustration pages).                                                  |
| 00-000 000-00 | Component part with complementary parts (see the framed-in sections on the illustration pages), e.g. collar with screws, needle bar with needle set screw, etc.                                                   |
| 00-000 000-00 | Component part                                                                                                                                                                                                    |
| Ā             | Model A for sewing thin and light-weight materials.                                                                                                                                                               |
| В             | Model B for sewing medium-weight materials.                                                                                                                                                                       |
| C             | Model C for sewing medium-heavy materials.                                                                                                                                                                        |
| N             | Stitch length 6.0 mm                                                                                                                                                                                              |
|               | Subclass-dependent, for part number see subclass listing.                                                                                                                                                         |
| 2             | Marking (dots, strokes or numbers) to be stated on order.                                                                                                                                                         |
| 3             | Part cemented.                                                                                                                                                                                                    |
| 6             | Needle size and style of point to be stated on order.                                                                                                                                                             |
| 7             | Thickness of knife (0.8 or 1.0 mm) to be stated on order.                                                                                                                                                         |
| 27/1          | Number in parentheses = Dia. in mm.                                                                                                                                                                               |
| 27/5          | Number in parentheses = length in mm.                                                                                                                                                                             |
| 28            | Special version.                                                                                                                                                                                                  |
| 30            | Earlier version, to be re-ordered for replacement purposes.                                                                                                                                                       |
| 30/1          | Earlier version, replaced by No. 91-171 948-92.                                                                                                                                                                   |
| 30/2          | Earlier version, replaced by No. 91-171 904-91                                                                                                                                                                    |
| 30/3          | Earlier version, replaced by No. 91-174 140-11.                                                                                                                                                                   |
| 30/4          | Earlier version for No. 91-171043-12, replaced by No. 91-171874-12 and 91-171875-12.                                                                                                                              |
| 30/5          | Earlier version, replaced by Nos. 91-171 465-91 and 91-171 744-05 (see page 27).                                                                                                                                  |
| 30/6          | Earlier version, replaced by Nos. 91-171 796-91 and 91-171 820-91                                                                                                                                                 |
| 30/7          | Earlier version for Nos. 91–171 101–91 and 91–171 820–91                                                                                                                                                          |
| 30/8          | Spacer for Nos. 91–171 101–91 and 91–171 820–91                                                                                                                                                                   |
| 30/9          | Earlier version, replaced by No. 91-174 046-01.                                                                                                                                                                   |
| 30/10         | Earlier version, replaced by Nos. 91-171 795-91 and 91-171 820-91 (see page 30).                                                                                                                                  |
| 30/11         | Earlier version, replaced by Nos. 91-100 338-15 and 91-174 033-05.                                                                                                                                                |
| 30/12         | Earlier version for Nos. 91–171 300–91 (see page 16) and 91–171 223–91 (see page 17).                                                                                                                             |
| 30/13         | Earlier version for No. 91-171 335-91                                                                                                                                                                             |

| 1021 | Cannot be exchanged singly; if defective, order complete assembly (boxed-in parts) |
|------|------------------------------------------------------------------------------------|
|      | or return same for repair.                                                         |

- For the fitting of this part no guarantee is accepted for accuracy of tolerance with the corresponding part. It is advisable to order a complete assembly.
- [35] End of part has to be flattened out after assembly.
- Top up with Mobiloil Tanrex 52, Ordering No. see page 68.
- 40/2 Soak with Mobiloil Tanrex 52, Ordering No. see page 68.
- 40/3 Grease with Shell-Alvania 3, Ordering No. see page 68.
- 40/4 Grease with Shell Retinax G, Ordering No. see page 68.
- 40/6 Top up with Sewtrol EL, Ordering No. see page 68.
- Top up with Ursolin II, Ordering No. see page 68.
- [53/1] Limiting the stitch width to 3.5 mm.
- 53/2 Limiting the stitch width to 4.5 mm.
- 90/1 For single-phase A.C.
- 90/2 For three-phase A.C.
- 90/4 Face cover for thread lubricator (see page 37) and subclass -909/03 (see page 47).
- 90/5 For connecting Quick synchronizer B/T to control box, with 4-pin plug.
- 90/6 For connecting Quick synchronizer B/K to control box, with 7-pin plug.
- 90/7 Inching device disengageable.
- 90/8 In conjunction with subclass -910/.. No. 71-59 00-0237.
- 90/9 For motors with 8-digit model number.
- 90/10 For No. 91-174 087-93
  - 92 Various threads: No. 91-700 785-15 = M 5 No. 91-701 362-15 = M 4
- 94/1 To be specified on order: Lead for No. 91-095 829-91.
- 94/2 To be specified on order: Length of lead and lead for No. 91-096 747-91.
- 94/3 To be specified on order: Lead for No. 91-095 837-91.
- 96 State length.