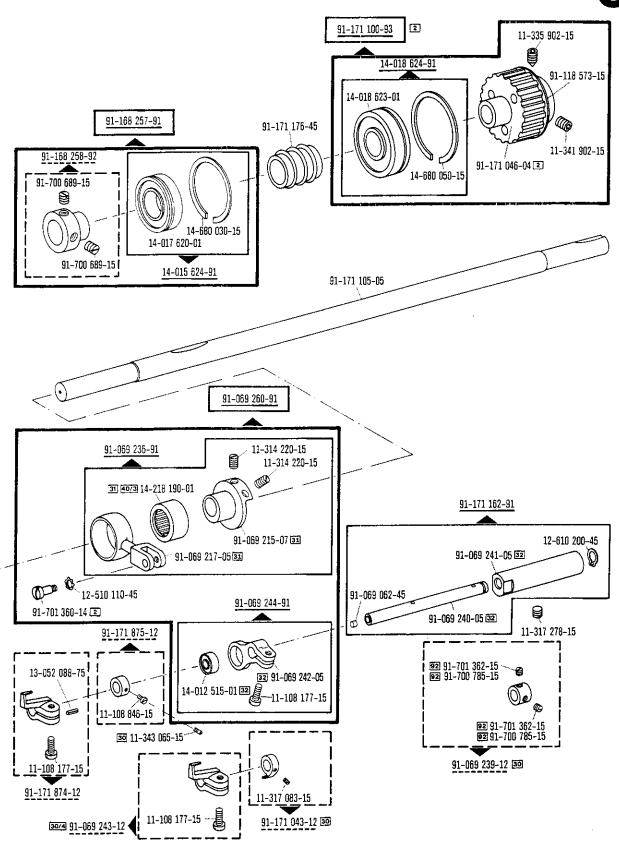

|                      | -                                                                                                                                                                                           |
|----------------------|---------------------------------------------------------------------------------------------------------------------------------------------------------------------------------------------|
| <u>00-000 000-00</u> | Hauptgruppenteil, bestehend aus: Gruppenteilen oder Gruppenteilen und Einzelteilen oder Gruppenteilen, Einzelteilen und Einzelteilen mit Ergänzung. (Siehe Einrahmungen auf den Bildseiten) |
| <u>00-000 000-00</u> | Gruppenteil, bestehend aus: Einzelteilen oder<br>Einzelteilen und Einzelteilen mit Ergänzung.<br>(Siehe Einrahmungen auf den Bildseiten)                                                    |
| 00-000 000-00        | Einzelteil mit Ergänzung (siehe Einrahmungen auf den Bildseiten)<br>z.B. Stellring mit Schrauben, Nadelstange mit Befestigungsschraube zur Nadel, usw.                                      |
| 00-000 000-00        | Einzelteil                                                                                                                                                                                  |
| A                    | Maschinen-Ausstattung für feine Materialien.                                                                                                                                                |
| В                    | Maschinen-Ausstattung für mittlere Materialien.                                                                                                                                             |
| C                    | Maschinen-Ausstattung für mittelschwere Materialien.                                                                                                                                        |
| N                    | Stichlänge 6,0 mm                                                                                                                                                                           |
|                      | Unterklassenabhängig, Teilenummer siehe separate Unterklassen-Ausstattung.                                                                                                                  |
| 2                    | Markierung (Punkte, Striche oder Zahl) bei Bestellung angeben.                                                                                                                              |
| 3                    | Geklebt                                                                                                                                                                                     |
| 6                    | Nadelstärke und Spitzenform bei Bestellung angeben.                                                                                                                                         |
| 7                    | Messerdicke (0,8 oder 1,0 mm) bei Bestellung angeben.                                                                                                                                       |
| 27/1                 | Eingeklammerte Zahl = Durchmesser in mm.                                                                                                                                                    |
| 27/5                 | Eingeklammerte Zahl = Länge in mm.                                                                                                                                                          |
| 28                   | Sonderausführung                                                                                                                                                                            |
| 30                   | Frühere Ausführung, im Ersatzfall wieder bestellen.                                                                                                                                         |
| 30/1                 | Frühere Ausführung, ersetzt durch Nr. 91-171 948-92.                                                                                                                                        |
| 30/2                 | Frühere Ausführung, ersetzt durch Nr. 91-171 904-91                                                                                                                                         |
| 30/3                 | Frühere Ausführung, ersetzt durch Nr. 91-174 140-11.                                                                                                                                        |
| 30/4                 | Frühere Ausführung zu Nr. 91–171 043–12, ersetzt durch Nr. 91–171 874–12 und 91–171 875–12.                                                                                                 |
| 30/5                 | Frühere Ausführung, ersetzt durch Nr. 91–171 465–91 und 91–171 744–05 (siehe Seite 27).                                                                                                     |
| 30/6                 | Frühere Ausführung, ersetzt durch Nr. 91–171 796–91 und 91–171 820–91                                                                                                                       |
| 30/7                 | Frühere Ausführung zu Nr. 91–171 101–91 und 91–171 820–91                                                                                                                                   |
| 30/8                 | Distanzring zu Nr. 91–171 101–91 und 91–171 820–91                                                                                                                                          |
| 30/9                 | Frühere Ausführung, ersetzt durch Nr. 91–174 046–01.                                                                                                                                        |
| 30/10                | Frühere Ausführung, ersetzt durch Nr. 91–171 795–91 und 91–171 820–91 (siehe Seite 30).                                                                                                     |
| 30/11                | Frühere Ausführung, ersetzt durch Nr. 91–100 338–15 und 91–174 033–05.                                                                                                                      |
| 30/12                | Frühere Ausführung zu Nr. 91–171 300–91 (siehe Seite 16) und 91–171 223–91 (siehe Seite 17).                                                                                                |
| 30/13                | Frühere Ausführung zu Nr. 91–171 335–91                                                                                                                                                     |

|  | Einzeln nicht austauschbar, im Ersatzfall vollständiges Aggregat (eingerahmte Teile) |
|--|--------------------------------------------------------------------------------------|
|  | bestellen, oder zur Reparatur einsenden.                                             |

| 00-000 000-00 | Assembly, consisting of: sub-assemblies or sub-assemblies and component parts or sub-assemblies, component parts and component plus complementary parts.  (See the framed-in sections on the illustration pages). |
|---------------|-------------------------------------------------------------------------------------------------------------------------------------------------------------------------------------------------------------------|
| 00-000 000-00 | Sub-assembly, consisting of: component parts or component parts and component plus complementary parts.  (See the framed-in sections on the illustration pages).                                                  |
| 00-000 000-00 | Component part with complementary parts (see the framed-in sections on the illustration pages), e.g. collar with screws, needle bar with needle set screw, etc.                                                   |
| 00-000 000-00 | Component part                                                                                                                                                                                                    |
| Ā             | Model A for sewing thin and light-weight materials.                                                                                                                                                               |
| В             | Model B for sewing medium-weight materials.                                                                                                                                                                       |
| C             | Model C for sewing medium-heavy materials.                                                                                                                                                                        |
| N             | Stitch length 6.0 mm                                                                                                                                                                                              |
|               | Subclass-dependent, for part number see subclass listing.                                                                                                                                                         |
| 2             | Marking (dots, strokes or numbers) to be stated on order.                                                                                                                                                         |
| 3             | Part cemented.                                                                                                                                                                                                    |
| 6             | Needle size and style of point to be stated on order.                                                                                                                                                             |
| 7             | Thickness of knife (0.8 or 1.0 mm) to be stated on order.                                                                                                                                                         |
| 27/1          | Number in parentheses = Dia. in mm.                                                                                                                                                                               |
| 27/5          | Number in parentheses = length in mm.                                                                                                                                                                             |
| 28            | Special version.                                                                                                                                                                                                  |
| 30            | Earlier version, to be re-ordered for replacement purposes.                                                                                                                                                       |
| 30/1          | Earlier version, replaced by No. 91-171 948-92.                                                                                                                                                                   |
| 30/2          | Earlier version, replaced by No. 91-171 904-91                                                                                                                                                                    |
| 30/3          | Earlier version, replaced by No. 91-174 140-11.                                                                                                                                                                   |
| 30/4          | Earlier version for No. 91-171043-12, replaced by No. 91-171874-12 and 91-171875-12.                                                                                                                              |
| 30/5          | Earlier version, replaced by Nos. 91-171 465-91 and 91-171 744-05 (see page 27).                                                                                                                                  |
| 30/6          | Earlier version, replaced by Nos. 91-171 796-91 and 91-171 820-91                                                                                                                                                 |
| 30/7          | Earlier version for Nos. 91–171 101–91 and 91–171 820–91                                                                                                                                                          |
| 30/8          | Spacer for Nos. 91–171 101–91 and 91–171 820–91                                                                                                                                                                   |
| 30/9          | Earlier version, replaced by No. 91-174 046-01.                                                                                                                                                                   |
| 30/10         | Earlier version, replaced by Nos. 91-171 795-91 and 91-171 820-91 (see page 30).                                                                                                                                  |
| 30/11         | Earlier version, replaced by Nos. 91-100 338-15 and 91-174 033-05.                                                                                                                                                |
| 30/12         | Earlier version for Nos. 91–171 300–91 (see page 16) and 91–171 223–91 (see page 17).                                                                                                                             |
| 30/13         | Earlier version for No. 91-171 335-91                                                                                                                                                                             |

| 1021 | Cannot be exchanged singly; if defective, order complete assembly (boxed-in parts) |
|------|------------------------------------------------------------------------------------|
|      | or return same for repair.                                                         |