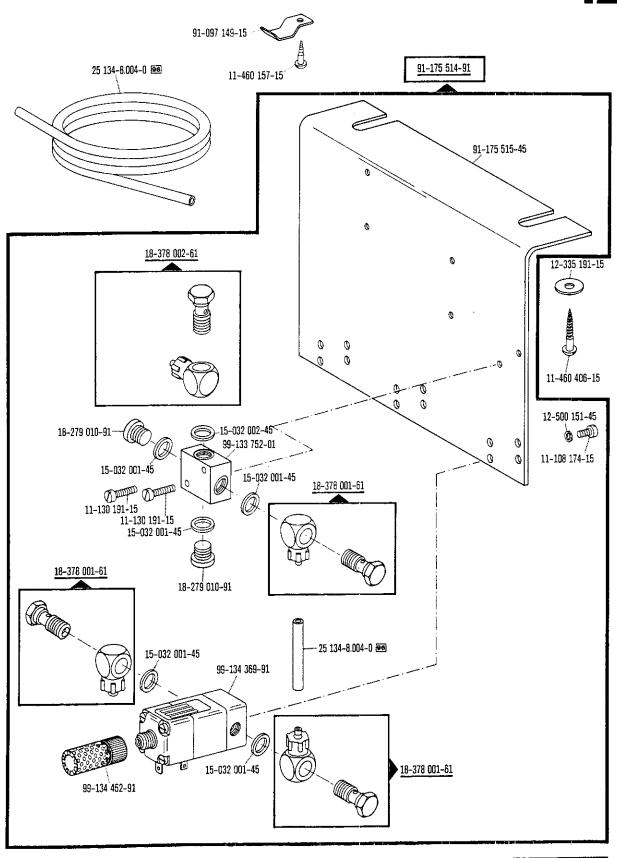

71-59 00-0089                                                       | 2800                                                                                                   | 50 Hz (c/s)                                      | 56                                                                                                                                                               |  |
|                                                                     | 3400                                                                                                   | 60 Hz (c/s)                                      | 56                                                                                                                                                               |  |



































71-14 00-0006



91-171 358-05













20

Bestellnummer für Behälter mit: Ordering number for can containing: Numéro de commande pour récipients avec: Número de pedido para recipientes con:

|           | Liter<br>Litre<br>Litro | Kg  | Mobiloil<br>Tanrex 52 | Sewtrol EL    | Ursolin II    | Shell-Alvania<br>3 | Shell-Retinax<br>G |
|-----------|-------------------------|-----|-----------------------|---------------|---------------|--------------------|--------------------|
|           | 0,09                    |     | 91-129 138-91         |               |               |                    |                    |
|           | 0,25                    |     | 91-129 916-91         |               |               |                    |                    |
|