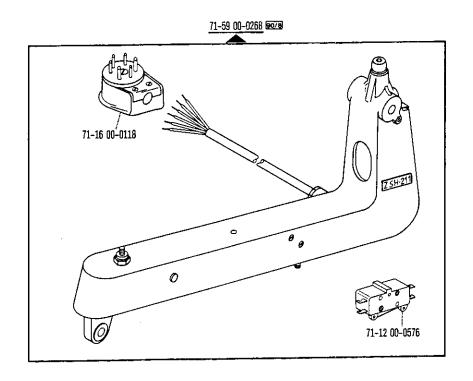

onectable.
- 90/8 En combinación con la subclase -910/.. № 71-59 00-0237.
- 90/9 Para motores con referencia de modelo 8 cifras.
- 90/10 Para № 91-174 087-93
  - 92 Diversas roscas: № 91-700 785-15 = M 5 № 91-701 362-15 = M 4
- 94/1 Indiquese en los pedidos: cable para el № 91-095 829-91.
- 94/2 Indiquese en los pedidos: largo del cable y cable para el № 91-096 747-91.
- 94/3 Indiquese en los pedidos: cable para el № 91-095 837-91.
- 96 Indiquese la largura.











Frühere Ausführung siehe Seite 18 Earlier version, see page 18 Ancienne version, voir page 18 Tipo anterior, véase la página 18

































91-700 785-15

<del>1.78</del> **3** 













Wirksamer Durchmesser Effective diameter Diametre affectif Diametro efectivo





1.78

















































## Schnurscheiben-Tabelle · Table of Pulleys

## Tableau des poulies à gorge · Tabla de poleas acanaladas

| Teilenummer<br>Part number<br>Numéros des pièces<br>№ de las piezas | Motordrehzahl U/min.<br>Motor speed (r.p.m.)<br>Régime moteur trs/mn<br>Regimen del motor<br>en r.p.m. | Frequenz<br>Frequency<br>Fréquence<br>Frecuencia | Schnurscheiben-Durchmesser <sup>®</sup> in mm<br>Pulley dia. <sup>®</sup> (mm)<br>Diamètre effectif de la poulie en mm<br>Diametro efectivo de la polea en<br>mm |  |
|---------------------------------------------------------------------|--------------------------------------------------------------------------------------------------------|--------------------------------------------------|--------------------------------------------------