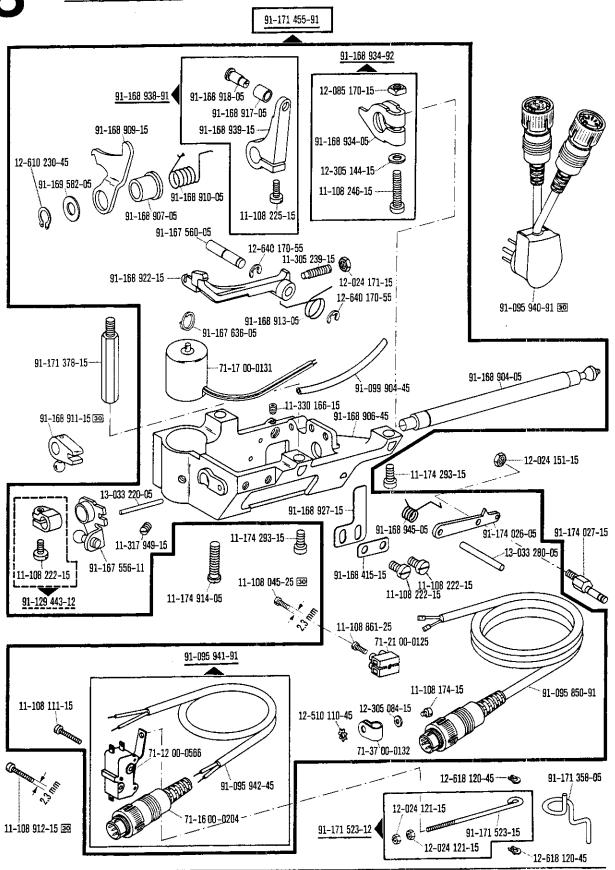

ble.
- 90/8 En combinación con la subclase -910/.. № 71-59 00-0237.
- 90/9 Para motores con referencia de modelo 8 cifras.
- 90/10 Para № 91-174 087-93
  - 92 Diversas roscas: № 91-700 785-15 = M 5 № 91-701 362-15 = M 4
- 94/1 Indiquese en los pedidos: cable para el № 91-095 829-91.
- 94/2 Indiquese en los pedidos: largo del cable y cable para el № 91-096 747-91.
- 94/3 Indiquese en los pedidos: cable para el № 91-095 837-91.
- 96 Indiquese la largura.











Frühere Ausführung siehe Seite 18 Earlier version, see page 18 Ancienne version, voir page 18 Tipo anterior, véase la página 18

































91-700 785-15

<del>1.78</del> **3** 













Wirksamer Durchmesser Effective diameter Diametre affectif Diametro efectivo





1.78

















































## Schnurscheiben-Tabelle · Table of Pulleys

## Tableau des poulies à gorge · Tabla de poleas acanaladas

| Teilenummer<br>Part number<br>Numéros des pièces<br>№ de las piezas | Motordrehzahl U/min.<br>Motor speed (r.p.m.)<br>Régime moteur trs/mn<br>Regimen del motor<br>en r.p.m. | Frequenz<br>Frequency<br>Fréquence<br>Frecuencia | Schnurscheiben-Durchmesser <sup>®</sup> in mm<br>Pulley dia. <sup>®</sup> (mm)<br>Diamètre effectif de la poulie en mm<br>Diametro efectivo de la polea en<br>mm |  |
|---------------------------------------------------------------------|--------------------------------------------------------------------------------------------------------|--------------------------------------------------|--------------------------------------------------------