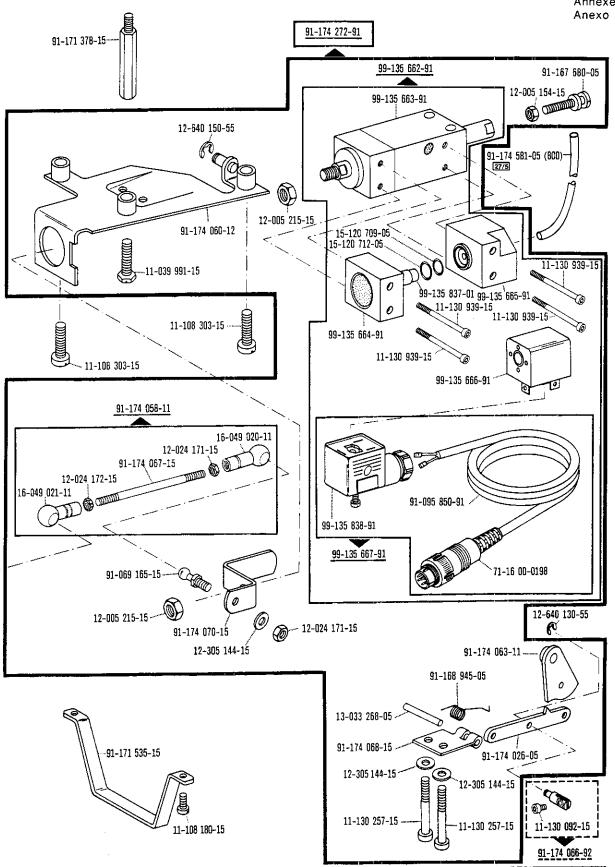

| Register<br>Section<br>Registre<br>Registro |                                                                                                          |                             | Seite<br>Page<br>Pägina |
|---------------------------------------------|----------------------------------------------------------------------------------------------------------|-----------------------------|-------------------------|
|                                             | Kopfteile<br>Front parts<br>Pièces de tête<br>Piezas de la cabeza                                        |                             | 78                      |
|                                             | Armteile<br>Arm parts<br>Pièces de bras<br>Piezas del brazo                                              |                             | 82                      |
|                                             | Grundplattenteile<br>Bedplate parts<br>Pièces du plateau fondamental<br>Piezas de la placa-base          |                             | 86                      |
|                                             | Gehäuseteile<br>Housing sections<br>Parties du corps<br>Piezas del cárter                                |                             | 92                      |
|                                             | Fadenabschneid-Einrichtung<br>Thread trimmer<br>Coupe-fil<br>Cortahilos                                  | -900/51                     | 94                      |
|                                             | Fadenabschneid-Einrichtung<br>Thread trimmer<br>Coupe-fil<br>Cortahilos                                  | -900/99                     | 97                      |
| Anhang<br>Appendix<br>Annexe<br>Anexo       | Fadenabstreif-Einrichtung<br>Thread wiper<br>Racleur de fil<br>Retirahilos                               | -909/03                     | 100                     |
|                                             | Presserfuß-Automatik<br>Automatic presser foot lifter<br>Relève-pied automatique<br>Alzaprensatelas      | -910/04                     | 101                     |
|                                             | Verriegelungs-Einrichtung<br>Backtacking mechanism<br>Dispositif å points d'arrêt<br>Rematador           | -911/03                     | 103                     |
|                                             | Verriegelungs-Einrichtung<br>Backtacking mechanism<br>Dispositif à points d'arrêt<br>Rematador           | -910/04°)-911/05<br>-911/05 | 109                     |
|                                             | Verriegelungs-Einrichtung<br>Backtacking mechanism<br>Dispositif à points d'arrêt<br>Rematador           | -911/15<br>-911/35          | 118                     |
|                                             | Blasvorrichtung<br>Blower<br>Dispositif à jet d'air<br>Eyector de aire                                   | -920/05                     | 122                     |
|                                             | Wartungseinheit Air filter/lubricator Conditionneur d'air comprimé Grupo acondicionador del aire comprim | -925/02<br>ido              | 124                     |

<sup>\*)</sup> Presserfuß-Automatik Automatic presser foot lifter Relève-pied automatique Altragrenasteles