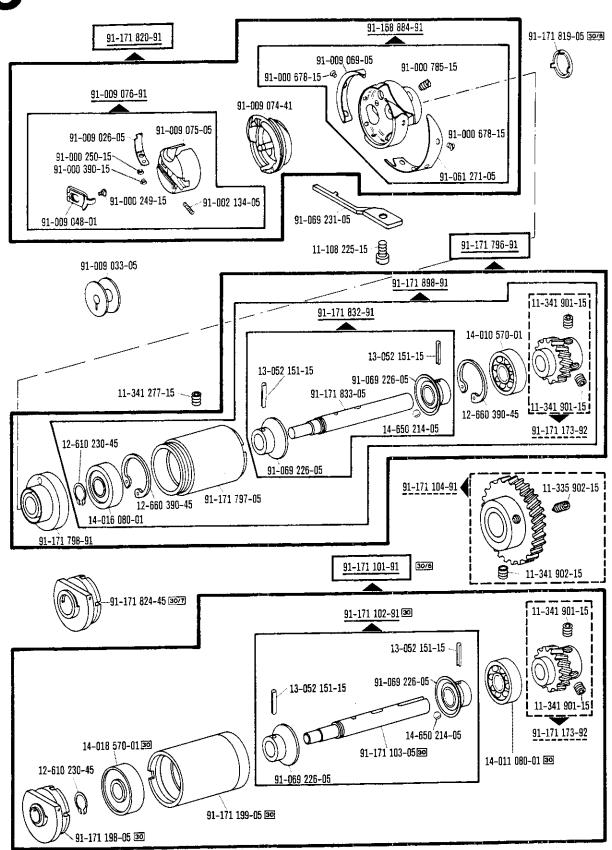

a conectar el posicionador Quick B/K a la caja de mandos con enchufe de 7 polos.
- 90/7 Dispositivo para costura lenta, desconectable.
- 90/8 En combinación con la subclase -910/.. № 71-59 00-0237.
- 90/9 Para motores con referencia de modelo 8 cifras.
- 90/10 Para № 91-174 087-93
  - 92 Diversas roscas: № 91-700 785-15 = M 5 № 91-701 362-15 = M 4
- 94/1 Indiquese en los pedidos: cable para el № 91-095 829-91.
- 94/2 Indiquese en los pedidos: largo del cable y cable para el № 91-096 747-91.
- 94/3 Indiquese en los pedidos: cable para el № 91-095 837-91.
- 96 Indiquese la largura.











Frühere Ausführung siehe Seite 18 Earlier version, see page 18 Ancienne version, voir page 18 Tipo anterior, véase la página 18

































91-700 785-15

<del>1.78</del> **3** 













Wirksamer Durchmesser Effective diameter Diametre affectif Diametro efectivo





1.78

















































## Schnurscheiben-Tabelle · Table of Pulleys

## Tableau des poulies à gorge · Tabla de poleas acanaladas

| Teilenummer<br>Part number<br>Numéros des pièces<br>№ de las piezas | Motordrehzahl U/min.<br>Motor speed (r.p.m.)<br>Régime moteur trs/mn<br>Regimen del motor<br>en r.p.m. | Frequenz<br>Frequency<br>Fréquence<br>Frecuencia | Schnurscheiben-Durchmesser <sup>®</sup> in mm<br>Pulley dia. <sup>®</sup> (mm)<br>Diamètre effectif de la poulie en mm<br>Diametro efectivo de la polea en<br>mm |  |
|---------------------------------------------------------------------|----------------------------------------------------------------------------------