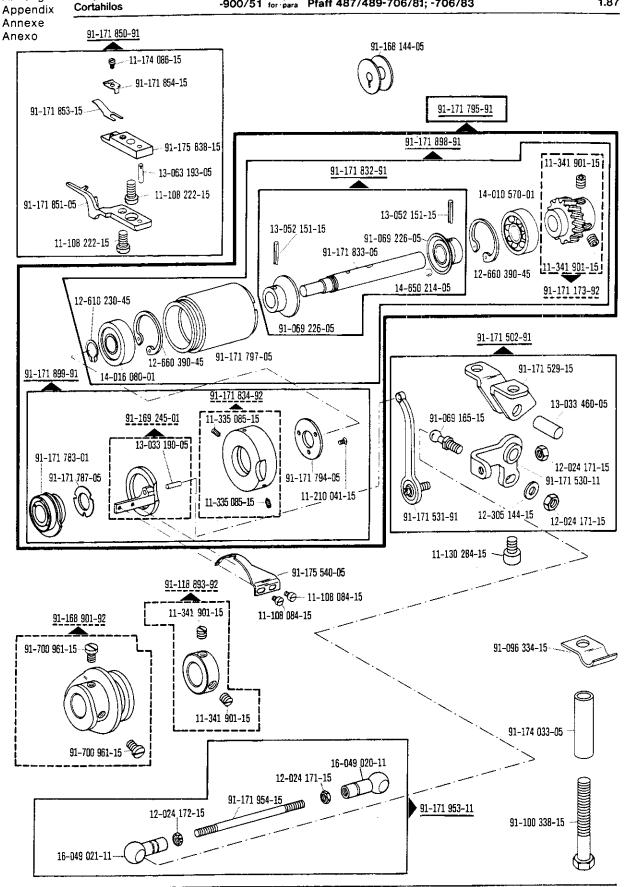

60                           | 91-175 532-12 | 15                               | 99-133 221-01 | 16, 17                           |               |                                  |
| 07 117 045_T0 | 00 <sub>1</sub> 00               |               | ÷                                |               |                                  |               |                                  |

1.87

## Pfaff 487/489-706/..

ab Erz. Nr. 901-1088-001 (siehe Typenschild) starting with No. 901-1088-001 (see specification plate) à partir du n° 901-1088-001 (voir plaque signalétique) a partir del № 901-1088-001 (véase placa de especificaciones)





Anhang Appendix Annexe





Anhang



99-133 220-01 49/3

13-010 198-05

91-171 444-12

99-069 722-01 4673

91-169 457-12























Anhang











Fadenabschneid-Einrichtung Thread trimmer Coupe-fil -900/99 for para Cortahilos

Wartungseinheit -925/03erforderlich Conditioning unit -925/03 required
Pfaff 487/489-706/81; Conditioneur d'air comprimé -925/03 nécessaire Requiere grupo acondicionador del aire comprimido -925/03 1.87

Anhang **Appendix** Annexe

91-171 850-91 Anexo 91-168 144-05 **a** 11-174 086-15 91-171 854-15 91-171 795-91 91-171 853-15 91-171 898-91 91-175 838-15 11-341 901-15 91-171 832-91 13-063 193-05 14-010 570-01 11-108 222-15 91-171 851-05 13-052 151-15 --13-052 151-15 91-069 226-05 11-108 222-15 91-171 833-05 12-660 390-45 14-650 214-05 91-171 173-92 12-610 230-45 91-069 226-05 91-171 502-91 91-171 797-05 12-660 390-45 91-171 529-15 91-171 899-91 14-016 080-01 91-171 834-92 13-033 460-05 91-069 165-15 9