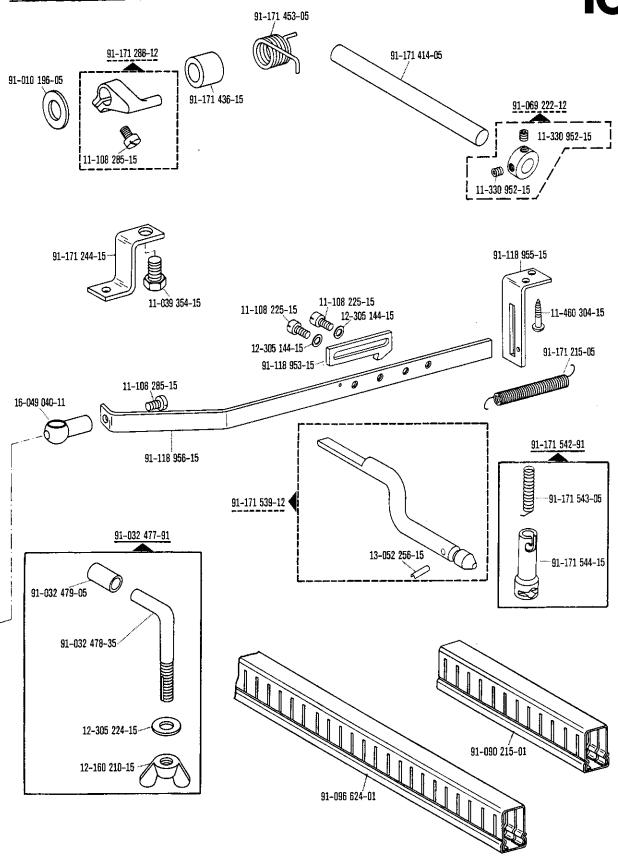

| 2800                                                                                                   | 50 Hz (c/s)                                      | 56                                                                                                                                                               |  |
|                                                                     | 3400                                                                                                   | 60 Hz (c/s)                                      | 56                                                                                                                                                               |  |



































71-14 00-0006



91-171 358-05













20

Bestellnummer für Behälter mit: Ordering number for can containing: Numéro de commande pour récipients avec: Número de pedido para recipientes con:

|           | Liter<br>Litre<br>Litro | Kg  | Mobiloil<br>Tanrex 52 | Sewtrol EL    | Ursolin II    | Shell-Alvania<br>3 | Shell-Retinax<br>G |
|-----------|-------------------------|-----|-----------------------|---------------|---------------|--------------------|--------------------|
|           | 0,09                    |     | 91-129 138-91         |               |               |                    |                    |
|           | 0,25                    |     | 91-129 916-91         |               |               |                    |                    |
|           | 1