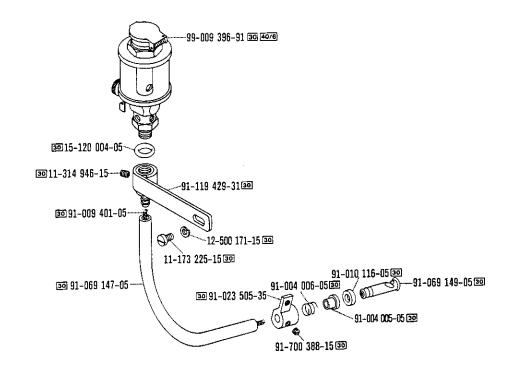

| Register<br>Section<br>Registre<br>Registro |                                                                                                                                      | Seite<br>Page<br>Página  |
|---------------------------------------------|--------------------------------------------------------------------------------------------------------------------------------------|--------------------------|
|                                             | Wartungseinheit Air filter/lubricator Conditionneur d'air comprimé Grupo acondicionador del aire comprimido                          | 125                      |
|                                             | Bandtrenn-Einrichtung -960/61 Tape cutter -960/62 Coupe-ruban -960/64 Cortador de cintas                                             | 126                      |
|                                             | Zubehörteile Accessory parts Accessoires Accesorios                                                                                  | 133                      |
|                                             | Positionsgeber zur Synchronizer for Synchronisateur pour Sincronizador para Pfaff 487/489-706/81; -706/83; -900/51; -900/99; -913/52 | 135                      |
| Anhang<br>Appendix<br>Annexe<br>Anexo       | Fadenöler<br>Thread lubricator<br>Graisseur de fil<br>Lubricador del hilo                                                            | 136                      |
| Allexe                                      | Erläuterungen Explanations Légende Explicaciones                                                                                     | 137<br>138<br>139<br>140 |
|                                             | Schmiermittel-Tabelle Table of lubricants Tableau des lubrifiants Tabla de lubricantes                                               | 141                      |
|                                             | Nummernverzeichnis<br>Numerical index<br>Tableau des numéros<br>Indice numérico                                                      | 142                      |
|                                             | Unterklassen-Ausstattung<br>Subclass parts<br>Composition des sous-classes<br>Composición de las subclases                           |                          |
|                                             |                                                                                                                                      |                          |
|                                             |                                                                                                                                      |                          |
|                                             |                                                                                                                                      |                          |
|                                             |                                                                                                                                      |                          |