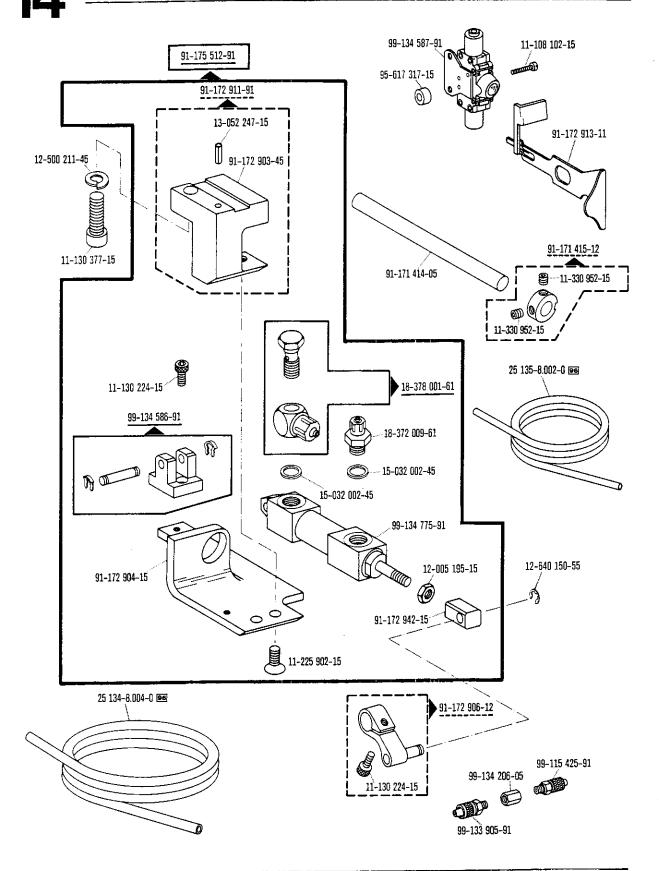

0089                                                       | 2800                                                                                                   | 50 Hz (c/s)                                      | 56                                                                                                                                                               |  |
|                                                                     | 3400                                                                                                   | 60 Hz (c/s)                                      | 56                                                                                                                                                               |  |



































71-14 00-0006



91-171 358-05













20

Bestellnummer für Behälter mit: Ordering number for can containing: Numéro de commande pour récipients avec: Número de pedido para recipientes con:

|           | Liter<br>Litre<br>Litro | Kg  | Mobiloil<br>Tanrex 52 | Sewtrol EL    | Ursolin II    | Shell-Alvania<br>3 | Shell-Retinax<br>G |
|-----------|-------------------------|-----|-----------------------|---------------|---------------|--------------------|--------------------|
|           | 0,09                    |     | 91-129 138-91         |               |               |                    |                    |
|           | 0,25                    |     | 91-129 916-91         |               |               |                    |                    |
|           | 1