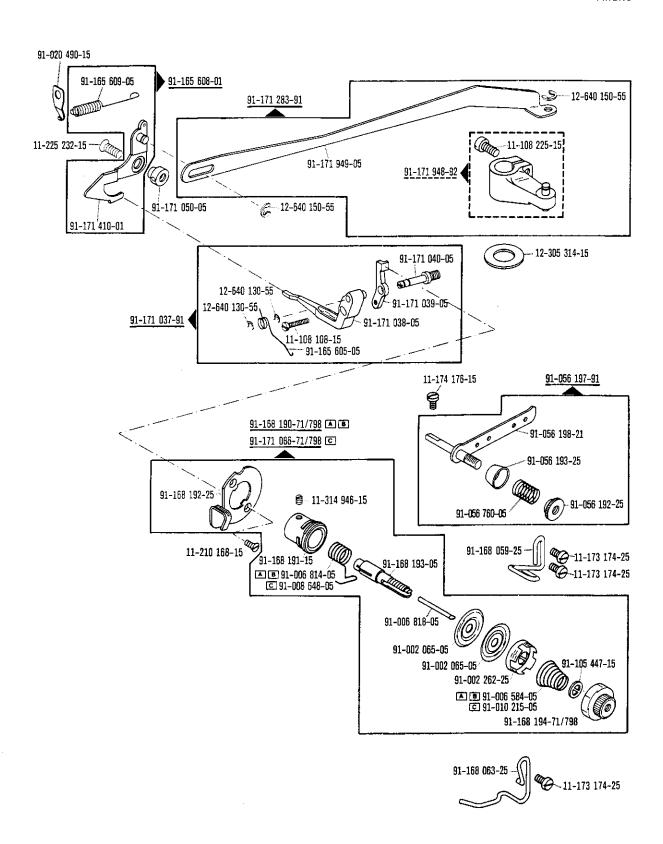

|                      | -                                                                                                                                                                                           |
|----------------------|---------------------------------------------------------------------------------------------------------------------------------------------------------------------------------------------|
| <u>00-000 000-00</u> | Hauptgruppenteil, bestehend aus: Gruppenteilen oder Gruppenteilen und Einzelteilen oder Gruppenteilen, Einzelteilen und Einzelteilen mit Ergänzung. (Siehe Einrahmungen auf den Bildseiten) |
| <u>00-000 000-00</u> | Gruppenteil, bestehend aus: Einzelteilen oder<br>Einzelteilen und Einzelteilen mit Ergänzung.<br>(Siehe Einrahmungen auf den Bildseiten)                                                    |
| 00-000 000-00        | Einzelteil mit Ergänzung (siehe Einrahmungen auf den Bildseiten)<br>z.B. Stellring mit Schrauben, Nadelstange mit Befestigungsschraube zur Nadel, usw.                                      |
| 00-000 000-00        | Einzelteil                                                                                                                                                                                  |
| A                    | Maschinen-Ausstattung für feine Materialien.                                                                                                                                                |
| В                    | Maschinen-Ausstattung für mittlere Materialien.                                                                                                                                             |
| C                    | Maschinen-Ausstattung für mittelschwere Materialien.                                                                                                                                        |
| N                    | Stichlänge 6,0 mm                                                                                                                                                                           |
|                      | Unterklassenabhängig, Teilenummer siehe separate Unterklassen-Ausstattung.                                                                                                                  |
| 2                    | Markierung (Punkte, Striche oder Zahl) bei Bestellung angeben.                                                                                                                              |
| 3                    | Geklebt                                                                                                                                                                                     |
| 6                    | Nadelstärke und Spitzenform bei Bestellung angeben.                                                                                                                                         |
| 7                    | Messerdicke (0,8 oder 1,0 mm) bei Bestellung angeben.                                                                                                                                       |
| 27/1                 | Eingeklammerte Zahl = Durchmesser in mm.                                                                                                                                                    |
| 27/5                 | Eingeklammerte Zahl = Länge in mm.                                                                                                                                                          |
| 28                   | Sonderausführung                                                                                                                                                                            |
| 30                   | Frühere Ausführung, im Ersatzfall wieder bestellen.                                                                                                                                         |
| 30/1                 | Frühere Ausführung, ersetzt durch Nr. 91-171 948-92.                                                                                                                                        |
| 30/2                 | Frühere Ausführung, ersetzt durch Nr. 91-171 904-91                                                                                                                                         |
| 30/3                 | Frühere Ausführung, ersetzt durch Nr. 91-174 140-11.                                                                                                                                        |
| 30/4                 | Frühere Ausführung zu Nr. 91–171 043–12, ersetzt durch Nr. 91–171 874–12 und 91–171 875–12.                                                                                                 |
| 30/5                 | Frühere Ausführung, ersetzt durch Nr. 91–171 465–91 und 91–171 744–05 (siehe Seite 27).                                                                                                     |
| 30/6                 | Frühere Ausführung, ersetzt durch Nr. 91–171 796–91 und 91–171 820–91                                                                                                                       |
| 30/7                 | Frühere Ausführung zu Nr. 91–171 101–91 und 91–171 820–91                                                                                                                                   |
| 30/8                 | Distanzring zu Nr. 91–171 101–91 und 91–171 820–91                                                                                                                                          |
| 30/9                 | Frühere Ausführung, ersetzt durch Nr. 91–174 046–01.                                                                                                                                        |
| 30/10                | Frühere Ausführung, ersetzt durch Nr. 91–171 795–91 und 91–171 820–91 (siehe Seite 30).                                                                                                     |
| 30/11                | Frühere Ausführung, ersetzt durch Nr. 91–100 338–15 und 91–174 033–05.                                                                                                                      |
| 30/12                | Frühere Ausführung zu Nr. 91–171 300–91 (siehe Seite 16) und 91–171 223–91 (siehe Seite 17).                                                                                                |
| 30/13                | Frühere Ausführung zu Nr. 91–171 335–91                                                                                                                                                     |

|  | Einzeln nicht austauschbar, im Ersatzfall vollständiges Aggregat (eingerahmte Teile) |
|--|--------------------------------------------------------------------------------------|
|  | bestellen, oder zur Reparatur einsenden.                                             |

- Beim Einbau dieses Teils wird für die Paßgenauigkeit zum Anschlußteil keine Garantie übernommen; zweckmäßig vollständiges Aggregat bestellen.
- Teil muß nach Einbau verstemmt werden.
- Füllen mit Mobilöl-Tanrex-52, Bestellnummer siehe Seite 68.
- Tränken mit Mobilöl-Tanrex-52, Bestellnummer siehe Seite 68.
- [40/3] Fetten mit Shell-Alvania 3, Bestellnummer siehe Seite 68.
- Fetten mit Shell-Retinax G, Bestellnummer siehe Seite 68.
- 40/6 Füllen mit Sewtrol EL, Bestellnummer siehe Seite 68.
- 40/9 Füllen mit Ursolin II, Bestellnummer siehe Seite 68.
- 53/1 Stichlängenbegrenzung auf 3,5 mm.
- 53/2 Stichlängenbegrenzung auf 4,5 mm.
- 90/1 Für Wechselstrom
- 90/2 Für Drehstrom
- 90/4 Kopfdeckel zum Fadenöler (siehe Seite 37) und Unterklasse -909/03 (siehe Seite 47).
- 90/5 Zum Anschluß von Positionsgeber Quick B/T an Steuerkasten mit 4-poliger Buchse.
- 200/6 Zum Anschluß von Positionsgeber Quick B/K an Steuerkasten mit 7-poliger Buchse.
- 90/7 Langsamnäheinrichtung abschaltbar.
- 90/8 In Verbindung mit Unterklasse -910/.. Nr. 71-59 00-0237.
- 90/9 Für Motoren mit 8-stelliger Typen-Nummer.
- 90/10 Zu Nr. 91-174 087-93
  - 92 Verschiedene Gewinde: Nr. 91-700 785-15 = M 5 Nr. 91-701 362-15 = M 4
- 94/1 Bei Bestellung angeben: Kabel zu Nr. 91-095 829-91.
- 94/2 Bei Bestellung angeben: Kabellänge und Kabel zu Nr. 91-096 747-91.
- 94/3 Bei Bestellung angeben: Kabel zu Nr. 91-095 837-91.
- 96 · Länge angeben