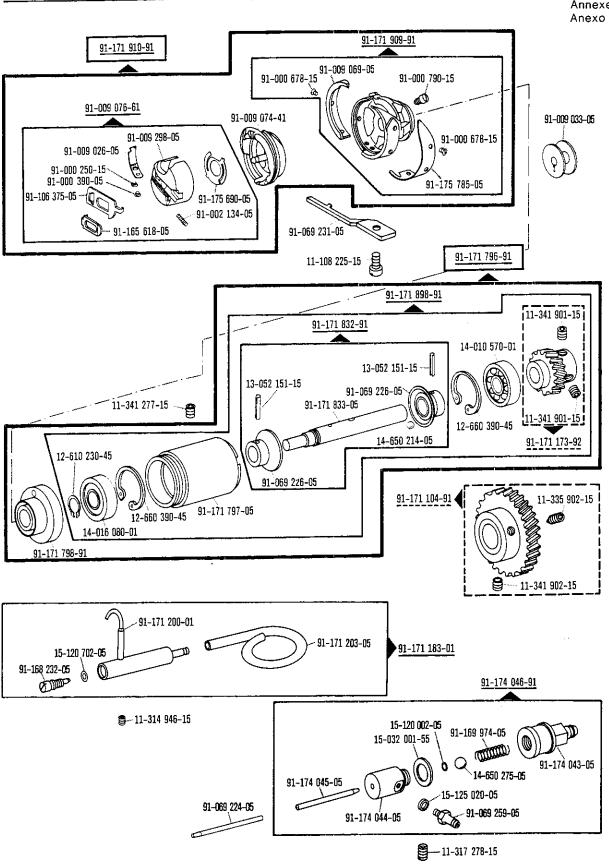

|                      | -                                                                                                                                                                                           |
|----------------------|---------------------------------------------------------------------------------------------------------------------------------------------------------------------------------------------|
| <u>00-000 000-00</u> | Hauptgruppenteil, bestehend aus: Gruppenteilen oder Gruppenteilen und Einzelteilen oder Gruppenteilen, Einzelteilen und Einzelteilen mit Ergänzung. (Siehe Einrahmungen auf den Bildseiten) |
| <u>00-000 000-00</u> | Gruppenteil, bestehend aus: Einzelteilen oder<br>Einzelteilen und Einzelteilen mit Ergänzung.<br>(Siehe Einrahmungen auf den Bildseiten)                                                    |
| 00-000 000-00        | Einzelteil mit Ergänzung (siehe Einrahmungen auf den Bildseiten)<br>z.B. Stellring mit Schrauben, Nadelstange mit Befestigungsschraube zur Nadel, usw.                                      |
| 00-000 000-00        | Einzelteil                                                                                                                                                                                  |
| A                    | Maschinen-Ausstattung für feine Materialien.                                                                                                                                                |
| В                    | Maschinen-Ausstattung für mittlere Materialien.                                                                                                                                             |
| C                    | Maschinen-Ausstattung für mittelschwere Materialien.                                                                                                                                        |
| N                    | Stichlänge 6,0 mm                                                                                                                                                                           |
|                      | Unterklassenabhängig, Teilenummer siehe separate Unterklassen-Ausstattung.                                                                                                                  |
| 2                    | Markierung (Punkte, Striche oder Zahl) bei Bestellung angeben.                                                                                                                              |
| 3                    | Geklebt                                                                                                                                                                                     |
| 6                    | Nadelstärke und Spitzenform bei Bestellung angeben.                                                                                                                                         |
| 7                    | Messerdicke (0,8 oder 1,0 mm) bei Bestellung angeben.                                                                                                                                       |
| 27/1                 | Eingeklammerte Zahl = Durchmesser in mm.                                                                                                                                                    |
| 27/5                 | Eingeklammerte Zahl = Länge in mm.                                                                                                                                                          |
| 28                   | Sonderausführung                                                                                                                                                                            |
| 30                   | Frühere Ausführung, im Ersatzfall wieder bestellen.                                                                                                                                         |
| 30/1                 | Frühere Ausführung, ersetzt durch Nr. 91-171 948-92.                                                                                                                                        |
| 30/2                 | Frühere Ausführung, ersetzt durch Nr. 91-171 904-91                                                                                                                                         |
| 30/3                 | Frühere Ausführung, ersetzt durch Nr. 91-174 140-11.                                                                                                                                        |
| 30/4                 | Frühere Ausführung zu Nr. 91–171 043–12, ersetzt durch Nr. 91–171 874–12 und 91–171 875–12.                                                                                                 |
| 30/5                 | Frühere Ausführung, ersetzt durch Nr. 91–171 465–91 und 91–171 744–05 (siehe Seite 27).                                                                                                     |
| 30/6                 | Frühere Ausführung, ersetzt durch Nr. 91–171 796–91 und 91–171 820–91                                                                                                                       |
| 30/7                 | Frühere Ausführung zu Nr. 91–171 101–91 und 91–171 820–91                                                                                                                                   |
| 30/8                 | Distanzring zu Nr. 91–171 101–91 und 91–171 820–91                                                                                                                                          |
| 30/9                 | Frühere Ausführung, ersetzt durch Nr. 91–174 046–01.                                                                                                                                        |
| 30/10                | Frühere Ausführung, ersetzt durch Nr. 91–171 795–91 und 91–171 820–91 (siehe Seite 30).                                                                                                     |
| 30/11                | Frühere Ausführung, ersetzt durch Nr. 91–100 338–15 und 91–174 033–05.                                                                                                                      |
| 30/12                | Frühere Ausführung zu Nr. 91–171 300–91 (siehe Seite 16) und 91–171 223–91 (siehe Seite 17).                                                                                                |
| 30/13                | Frühere Ausführung zu Nr. 91–171 335–91                                                                                                                                                     |

|  | Einzeln nicht austauschbar, im Ersatzfall vollständiges Aggregat (eingerahmte Teile) |
|--|--------------------------------------------------------------------------------------|
|  | bestellen, oder zur Reparatur einsenden.                                             |

| 00-000 000-00 | Assembly, consisting of: sub-assemblies or sub-assemblies and component parts or sub-assemblies, component parts and component plus complementary parts.  (See the framed-in sections on the illustration pages). |
|---------------|-------------------------------------------------------------------------------------------------------------------------------------------------------------------------------------------------------------------|
| 00-000 000-00 | Sub-assembly, consisting of: component parts or component parts and component plus complementary parts.  (See the framed-in sections on the illustration pages).                                                  |
| 00-000 000-00 | Component part with complementary parts (see the framed-in sections on the illustration pages), e.g. collar with screws, needle bar with needle set screw, etc.                                                   |
| 00-000 000-00 | Component part                                                                                                                                                                                                    |
| Ā             | Model A for sewing thin and light-weight materials.                                                                                                                                                               |
| В             | Model B for sewing medium-weight materials.                                                                                                                                                                       |
| C             | Model C for sewing medium-heavy materials.                                                                                                                                                                        |
| N             | Stitch length 6.0 mm                                                                                                                                                                                              |
|               | Subclass-dependent, for part number see subclass listing.                                                                                                                                                         |
| 2             | Marking (dots, strokes or numbers) to be stated on order.                                                                                                                                                         |
| 3             | Part cemented.                                                                                                                                                                                                    |
| 6             | Needle size and style of point to be stated on order.                                                                                                                                                             |
| 7             | Thickness of knife (0.8 or 1.0 mm) to be stated on order.                                                                                                                                                         |
| 27/1          | Number in parentheses = Dia. in mm.                                                                                                                                                                               |
| 27/5          | Number in parentheses = length in mm.                                                                                                                                                                             |
| 28            | Special version.                                                                                                                                                                                                  |
| 30            | Earlier version, to be re-ordered for replacement purposes.                                                                                                                                                       |
| 30/1          | Earlier version, replaced by No. 91-171 948-92.                                                                                                                                                                   |
| 30/2          | Earlier version, replaced by No. 91-171 904-91                                                                                                                                                                    |
| 30/3          | Earlier version, replaced by No. 91-174 140-11.                                                                                                                                                                   |
| 30/4          | Earlier version for No. 91-171043-12, replaced by No. 91-171874-12 and 91-171875-12.                                                                                                                              |
| 30/5          | Earlier version, replaced by Nos. 91-171 465-91 and 91-171 744-05 (see page 27).                                                                                                                                  |
| 30/6          | Earlier version, replaced by Nos. 91-171 796-91 and 91-171 820-91                                                                                                                                                 |
| 30/7          | Earlier version for Nos. 91–171 101–91 and 91–171 820–91                                                                                                                                                          |
| 30/8          | Spacer for Nos. 91–171 101–91 and 91–171 820–91                                                                                                                                                                   |
| 30/9          | Earlier version, replaced by No. 91-174 046-01.                                                                                                                                                                   |
| 30/10         | Earlier version, replaced by Nos. 91-171 795-91 and 91-171 820-91 (see page 30).                                                                                                                                  |
| 30/11         | Earlier version, replaced by Nos. 91-100 338-15 and 91-174 033-05.                                                                                                                                                |
| 30/12         | Earlier version for Nos. 91–171 300–91 (see page 16) and 91–171 223–91 (see page 17).                                                                                                                             |
| 30/13         | Earlier version for No. 91-171 335-91                                                                                                                                                                             |

| 1021 | Cannot be exchanged singly; if defective, order complete assembly (boxed-in parts) |
|------|------------------------------------------------------------------------------------|
|      | or return same for repair.                                                         |