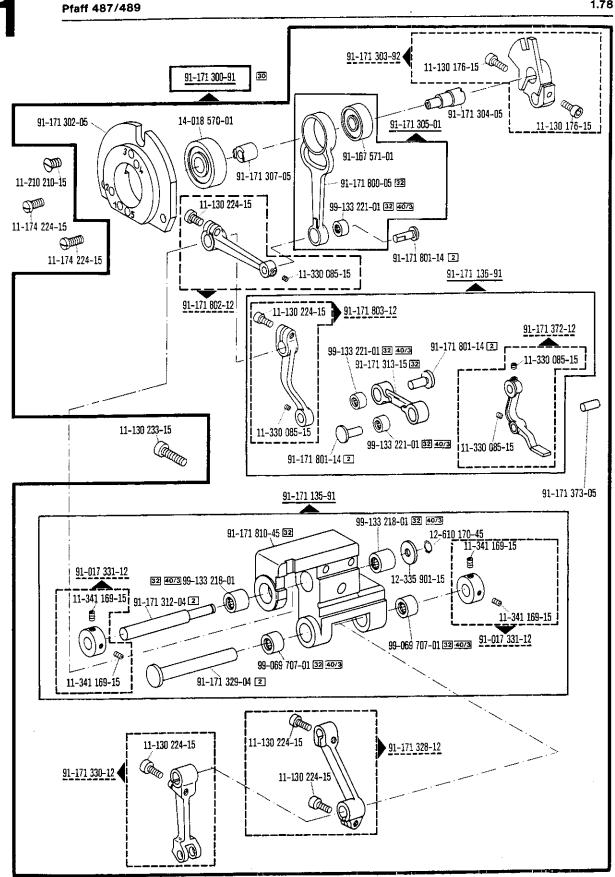

|                      | -                                                                                                                                                                                           |
|----------------------|---------------------------------------------------------------------------------------------------------------------------------------------------------------------------------------------|
| <u>00-000 000-00</u> | Hauptgruppenteil, bestehend aus: Gruppenteilen oder Gruppenteilen und Einzelteilen oder Gruppenteilen, Einzelteilen und Einzelteilen mit Ergänzung. (Siehe Einrahmungen auf den Bildseiten) |
| <u>00-000 000-00</u> | Gruppenteil, bestehend aus: Einzelteilen oder<br>Einzelteilen und Einzelteilen mit Ergänzung.<br>(Siehe Einrahmungen auf den Bildseiten)                                                    |
| 00-000 000-00        | Einzelteil mit Ergänzung (siehe Einrahmungen auf den Bildseiten)<br>z.B. Stellring mit Schrauben, Nadelstange mit Befestigungsschraube zur Nadel, usw.                                      |
| 00-000 000-00        | Einzelteil                                                                                                                                                                                  |
| A                    | Maschinen-Ausstattung für feine Materialien.                                                                                                                                                |
| В                    | Maschinen-Ausstattung für mittlere Materialien.                                                                                                                                             |
| C                    | Maschinen-Ausstattung für mittelschwere Materialien.                                                                                                                                        |
| N                    | Stichlänge 6,0 mm                                                                                                                                                                           |
|                      | Unterklassenabhängig, Teilenummer siehe separate Unterklassen-Ausstattung.                                                                                                                  |
| 2                    | Markierung (Punkte, Striche oder Zahl) bei Bestellung angeben.                                                                                                                              |
| 3                    | Geklebt                                                                                                                                                                                     |
| 6                    | Nadelstärke und Spitzenform bei Bestellung angeben.                                                                                                                                         |
| 7                    | Messerdicke (0,8 oder 1,0 mm) bei Bestellung angeben.                                                                                                                                       |
| 27/1                 | Eingeklammerte Zahl = Durchmesser in mm.                                                                                                                                                    |
| 27/5                 | Eingeklammerte Zahl = Länge in mm.                                                                                                                                                          |
| 28                   | Sonderausführung                                                                                                                                                                            |
| 30                   | Frühere Ausführung, im Ersatzfall wieder bestellen.                                                                                                                                         |
| 30/1                 | Frühere Ausführung, ersetzt durch Nr. 91-171 948-92.                                                                                                                                        |
| 30/2                 | Frühere Ausführung, ersetzt durch Nr. 91-171 904-91                                                                                                                                         |
| 30/3                 | Frühere Ausführung, ersetzt durch Nr. 91-174 140-11.                                                                                                                                        |
| 30/4                 | Frühere Ausführung zu Nr. 91–171 043–12, ersetzt durch Nr. 91–171 874–12 und 91–171 875–12.                                                                                                 |
| 30/5                 | Frühere Ausführung, ersetzt durch Nr. 91–171 465–91 und 91–171 744–05 (siehe Seite 27).                                                                                                     |
| 30/6                 | Frühere Ausführung, ersetzt durch Nr. 91–171 796–91 und 91–171 820–91                                                                                                                       |
| 30/7                 | Frühere Ausführung zu Nr. 91–171 101–91 und 91–171 820–91                                                                                                                                   |
| 30/8                 | Distanzring zu Nr. 91–171 101–91 und 91–171 820–91                                                                                                                                          |
| 30/9                 | Frühere Ausführung, ersetzt durch Nr. 91–174 046–01.                                                                                                                                        |
| 30/10                | Frühere Ausführung, ersetzt durch Nr. 91–171 795–91 und 91–171 820–91 (siehe Seite 30).                                                                                                     |
| 30/11                | Frühere Ausführung, ersetzt durch Nr. 91–100 338–15 und 91–174 033–05.                                                                                                                      |
| 30/12                | Frühere Ausführung zu Nr. 91–171 300–91 (siehe Seite 16) und 91–171 223–91 (siehe Seite 17).                                                                                                |
| 30/13                | Frühere Ausführung zu Nr. 91–171 335–91                                                                                                                                                     |

|  | Einzeln nicht austauschbar, im Ersatzfall vollständiges Aggregat (eingerahmte Teile) |
|--|--------------------------------------------------------------------------------------|
|  | bestellen, oder zur Reparatur einsenden.                                             |

- Beim Einbau dieses Teils wird für die Paßgenauigkeit zum Anschlußteil keine Garantie übernommen; zweckmäßig vollständiges Aggregat bestellen.
- Teil muß nach Einbau verstemmt werden.
- Füllen mit Mobilöl-Tanrex-52, Bestellnummer siehe Seite 68.
- Tränken mit Mobilöl-Tanrex-52, Bestellnummer siehe Seite 68.
- [40/3] Fetten mit Shell-Alvania 3, Bestellnummer siehe Seite 68.
- Fetten mit Shell-Retinax G, Bestellnummer siehe Seite 68.
- 40/6 Füllen mit Sewtrol EL, Bestellnummer siehe Seite 68.
- 40/9 Füllen mit Ursolin II, Bestellnummer siehe Seite 68.
- 53/1 Stichlängenbegrenzung auf 3,5 mm.
- 53/2 Stichlängenbegrenzung auf 4,5 mm.
- 90/1 Für Wechselstrom
- 90/2 Für Drehstrom
- 90/4 Kopfdeckel zum Fadenöler (siehe Seite 37) und Unterklasse -909/03 (siehe Seite 47).
- 90/5 Zum Anschluß von Positionsgeber Quick B/T an Steuerkasten mit 4-poliger Buchse.
- 200/6 Zum Anschluß von Positionsgeber Quick B/K an Steuerkasten mit 7-poliger Buchse.
- 90/7 Langsamnäheinrichtung abschaltbar.
- 90/8 In Verbindung mit Unterklasse -910/.. Nr. 71-59 00-0237.
- 90/9 Für Motoren mit 8-stelliger Typen-Nummer.
- 90/10 Zu Nr. 91-174 087-93
  - 92 Verschiedene Gewinde: Nr. 91-700 785-15 = M 5 Nr. 91-701 362-15 = M 4
- 94/1 Bei Bestellung angeben: Kabel zu Nr. 91-095 829-91.
- 94/2 Bei Bestellung angeben: Kabellänge und Kabel zu Nr. 91-096 747-91.
- 94/3 Bei Bestellung angeben: Kabel zu Nr. 91-095 837-91.
- 96 · Länge angeben