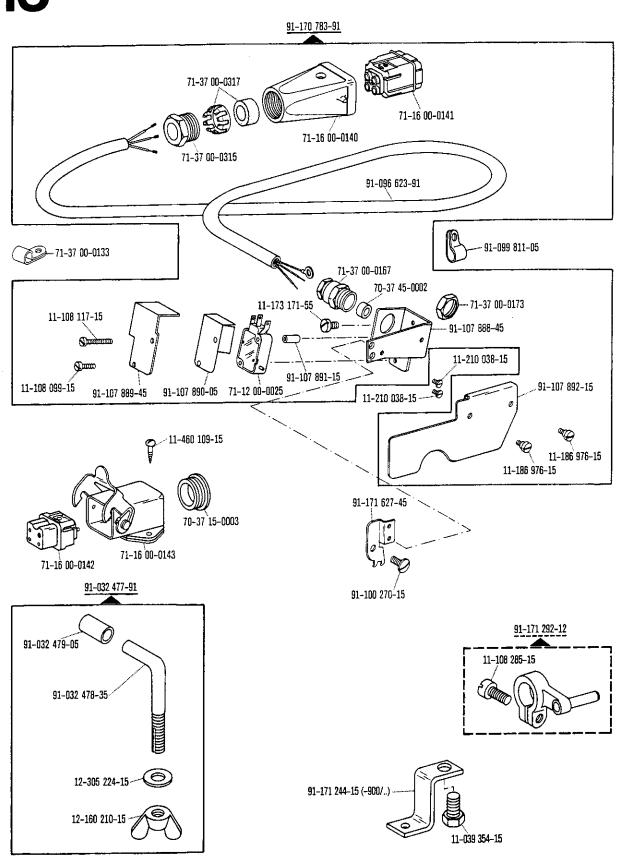

- Beim Einbau dieses Teils wird für die Paßgenauigkeit zum Anschlußteil keine Garantie übernommen; zweckmäßig vollständiges Aggregat bestellen.
- Teil muß nach Einbau verstemmt werden.
- Füllen mit Mobilöl-Tanrex-52, Bestellnummer siehe Seite 68.
- Tränken mit Mobilöl-Tanrex-52, Bestellnummer siehe Seite 68.
- [40/3] Fetten mit Shell-Alvania 3, Bestellnummer siehe Seite 68.
- Fetten mit Shell-Retinax G, Bestellnummer siehe Seite 68.
- 40/6 Füllen mit Sewtrol EL, Bestellnummer siehe Seite 68.
- 40/9 Füllen mit Ursolin II, Bestellnummer siehe Seite 68.
- 53/1 Stichlängenbegrenzung auf 3,5 mm.
- 53/2 Stichlängenbegrenzung auf 4,5 mm.
- 90/1 Für Wechselstrom
- 90/2 Für Drehstrom
- 90/4 Kopfdeckel zum Fadenöler (siehe Seite 37) und Unterklasse -909/03 (siehe Seite 47).
- 90/5 Zum Anschluß von Positionsgeber Quick B/T an Steuerkasten mit 4-poliger Buchse.
- 200/6 Zum Anschluß von Positionsgeber Quick B/K an Steuerkasten mit 7-poliger Buchse.
- 90/7 Langsamnäheinrichtung abschaltbar.
- 90/8 In Verbindung mit Unterklasse -910/.. Nr. 71-59 00-0237.
- 90/9 Für Motoren mit 8-stelliger Typen-Nummer.
- 90/10 Zu Nr. 91-174 087-93
  - 92 Verschiedene Gewinde: Nr. 91-700 785-15 = M 5 Nr. 91-701 362-15 = M 4
- 94/1 Bei Bestellung angeben: Kabel zu Nr. 91-095 829-91.
- 94/2 Bei Bestellung angeben: Kabellänge und Kabel zu Nr. 91-096 747-91.
- 94/3 Bei Bestellung angeben: Kabel zu Nr. 91-095 837-91.
- 96 · Länge angeben

- For the fitting of this part no guarantee is accepted for accuracy of tolerance with the corresponding part. It is advisable to order a complete assembly.
- [35] End of part has to be flattened out after assembly.
- Top up with Mobiloil Tanrex 52, Ordering No. see page 68.
- 40/2 Soak with Mobiloil Tanrex 52, Ordering No. see page 68.
- 40/3 Grease with Shell-Alvania 3, Ordering No. see page 68.
- 40/4 Grease with Shell Retinax G, Ordering No. see page 68.
- 40/6 Top up with Sewtrol EL, Ordering No. see page 68.
- Top up with Ursolin II, Ordering No. see page 68.
- [53/1] Limiting the stitch width to 3.5 mm.
- 53/2 Limiting the stitch width to 4.5 mm.
- 90/1 For single-phase A.C.
- 90/2 For three-phase A.C.
- 90/4 Face cover for thread lubricator (see page 37) and subclass -909/03 (see page 47).
- 90/5 For connecting Quick synchronizer B/T to control box, with 4-pin plug.
- 90/6 For connecting Quick synchronizer B/K to control box, with 7-pin plug.
- 90/7 Inching device disengageable.
- 90/8 In conjunction with subclass -910/.. No. 71-59 00-0237.
- 90/9 For motors with 8-digit model number.
- 90/10 For No. 91-174 087-93
  - 92 Various threads: No. 91-700 785-15 = M 5 No. 91-701 362-15 = M 4
- 94/1 To be specified on order: Lead for No. 91-095 829-91.
- 94/2 To be specified on order: Length of lead and lead for No. 91-096 747-91.
- 94/3 To be specified on order: Lead for No. 91-095 837-91.
- 96 State length.

- Aucune garantie ne pourra être assurée quant à la précision d'ajustage de cette pièce avec la pièce correspondante; il est indiqué de commander un mécanisme complet.
- 35 Mater l'extrémité de la pièce après l'assemblage.
- Remplir avec de l'huile Mobil-Oil-Tanrex-52: n° de commande voir page 68.
- 40/2 Imbiber avec de l'huile Mobil-Oil-Tanrex-52: n° de commande voir page 68.
- 40/3 Graisser avec de la graisse Shell-Alvania-3: n° de commande voir page 68.
- Graisser avec de la graisse Shell-Retinax-G: n° de commande voir page 68.
- Remplir avec Sewtrol EL, n° de commande voir page 68.
- 40/9 Remplir avec Ursolin II, n° de commande voir page 68.
- 53/1 Limiter la longueur du point à 3,5 mm.
- 53/2 Limiter la longueur du point à 4,5 mm.
- 90/1 Pour du courant alternatif.
- 90/2 Pour du courant triphasé.
- Plaque frontale pour graisseur de fil (voir page 37) et sous-classe -909/03 (voir page 47).
- 90/5 Pour raccorder le synchronisateur Quick B/T sur la boite de contrôle à prise à 4 pôles.
- 90/6 Pour raccorder le synchronisateur Quick B/K sur la boite de contrôle à prise à 7 pôles.
- 90/7 Reducteur de vitesse, débrayable.
- 90/8 En liaison avec la sous-classe -910/.. n° 71-59 00-0237.
- 90/9 Pour moteurs à référence de modèle à 8 chiffres.
- 90/10 Pour n° 91-174 087-93
- 92 Différents filets:  $n^{\circ}$  91-700 785-15 = M 5  $n^{\circ}$  91-701 362-15 = M 4
- 94/1 A préciser à la commande: fil pour n° 91-095 829-91.
- 94/2 A préciser à la commande: longueur du fil et fil pour n° 91-096 747-91.
- 94/3 A préciser à la commande: fil pour n° 91-095 837-91.
- 96 Préciser la longueur.

- Al montar esta pieza no se asume garantia alguna en cuanto a la tolerancia y precisión de ajuste respecto a la pieza correspondiente; por esta razón se recomienda pedir el grupo completo.
- [35] La pieza tiene que ser calafateada después de montada.
- [40/1] Rellene con aceite Mobil-Tanrex-52, para el № de pedido véase la página 68.
- Empape con aceite Mobil-Tanrex-52, para el № de pedido véase la página 68.
- [40/3] Engrase con grasa Shell-Alvania 3, para el № de pedido véase la página 68.
- Engrase con grasa Shell-Retinax G, para el № de pedido véase la página 68.
- Rellene con Sewtrol EL, para el № de pedido véase la página 68.
- 40/9 Rellene con Ursolin II, para el № de pedido véase la página 68.
- 53/1 Limitación del largo de puntada a 3,5 mm.
- 53/2 Limitación del largo de puntada a 4,5 mm.
- 90/1 Para corriente alterna.
- 90/2 Para corriente trifásica.
- Placa frontal necesaria con el lubricador del hilo (véase página 37) y con la subclase -909/03 (véase página 47).
- 90/5 Para conectar el posicionador Quick B/T a la caja de mandos con enchufe de 4 polos.
- 90/6 Para conectar el posicionador Quick B/K a la caja de mandos con enchufe de 7 polos.
- 90/7 Dispositivo para costura lenta, desconectable.
- 90/8 En combinación con la subclase -910/.. № 71-59 00-0237.
- 90/9 Para motores con referencia de modelo 8 cifras.
- 90/10 Para № 91-174 087-93
  - 92 Diversas roscas: № 91-700 785-15 = M 5 № 91-701 362-15 = M 4
- 94/1 Indiquese en los pedidos: cable para el № 91-095 829-91.
- 94/2 Indiquese en los pedidos: largo del cable y cable para el № 91-096 747-91.
- 94/3 Indiquese en los pedidos: cable para el № 91-095 837-91.
- 96 Indiquese la largura.