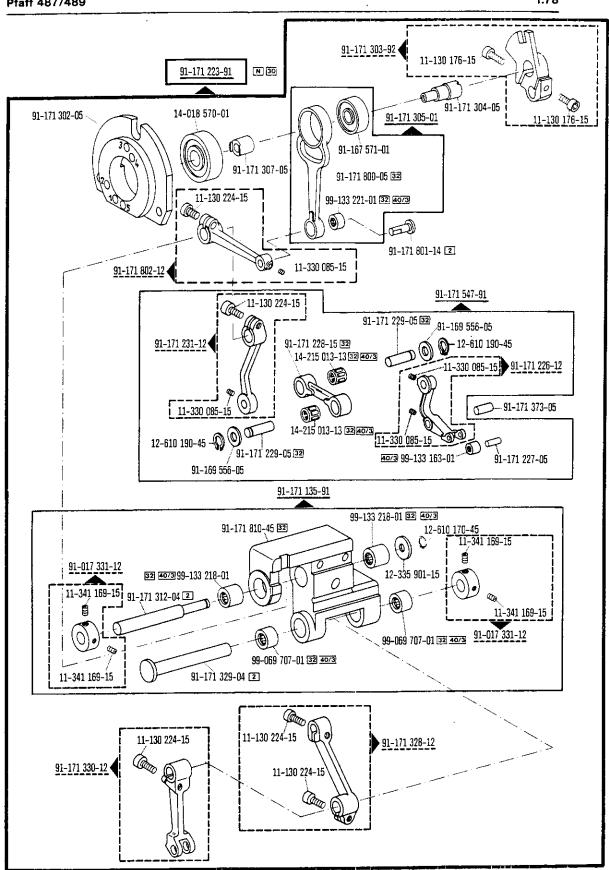

|                      | -                                                                                                                                                                                           |
|----------------------|---------------------------------------------------------------------------------------------------------------------------------------------------------------------------------------------|
| <u>00-000 000-00</u> | Hauptgruppenteil, bestehend aus: Gruppenteilen oder Gruppenteilen und Einzelteilen oder Gruppenteilen, Einzelteilen und Einzelteilen mit Ergänzung. (Siehe Einrahmungen auf den Bildseiten) |
| <u>00-000 000-00</u> | Gruppenteil, bestehend aus: Einzelteilen oder<br>Einzelteilen und Einzelteilen mit Ergänzung.<br>(Siehe Einrahmungen auf den Bildseiten)                                                    |
| 00-000 000-00        | Einzelteil mit Ergänzung (siehe Einrahmungen auf den Bildseiten)<br>z.B. Stellring mit Schrauben, Nadelstange mit Befestigungsschraube zur Nadel, usw.                                      |
| 00-000 000-00        | Einzelteil                                                                                                                                                                                  |
| A                    | Maschinen-Ausstattung für feine Materialien.                                                                                                                                                |
| В                    | Maschinen-Ausstattung für mittlere Materialien.                                                                                                                                             |
| C                    | Maschinen-Ausstattung für mittelschwere Materialien.                                                                                                                                        |
| N                    | Stichlänge 6,0 mm                                                                                                                                                                           |
|                      | Unterklassenabhängig, Teilenummer siehe separate Unterklassen-Ausstattung.                                                                                                                  |
| 2                    | Markierung (Punkte, Striche oder Zahl) bei Bestellung angeben.                                                                                                                              |
| 3                    | Geklebt                                                                                                                                                                                     |
| 6                    | Nadelstärke und Spitzenform bei Bestellung angeben.                                                                                                                                         |
| 7                    | Messerdicke (0,8 oder 1,0 mm) bei Bestellung angeben.                                                                                                                                       |
| 27/1                 | Eingeklammerte Zahl = Durchmesser in mm.                                                                                                                                                    |
| 27/5                 | Eingeklammerte Zahl = Länge in mm.                                                                                                                                                          |
| 28                   | Sonderausführung                                                                                                                                                                            |
| 30                   | Frühere Ausführung, im Ersatzfall wieder bestellen.                                                                                                                                         |
| 30/1                 | Frühere Ausführung, ersetzt durch Nr. 91-171 948-92.                                                                                                                                        |
| 30/2                 | Frühere Ausführung, ersetzt durch Nr. 91-171 904-91                                                                                                                                         |
| 30/3                 | Frühere Ausführung, ersetzt durch Nr. 91-174 140-11.                                                                                                                                        |
| 30/4                 | Frühere Ausführung zu Nr. 91–171 043–12, ersetzt durch Nr. 91–171 874–12 und 91–171 875–12.                                                                                                 |
| 30/5                 | Frühere Ausführung, ersetzt durch Nr. 91–171 465–91 und 91–171 744–05 (siehe Seite 27).                                                                                                     |
| 30/6                 | Frühere Ausführung, ersetzt durch Nr. 91–171 796–91 und 91–171 820–91                                                                                                                       |
| 30/7                 | Frühere Ausführung zu Nr. 91–171 101–91 und 91–171 820–91                                                                                                                                   |
| 30/8                 | Distanzring zu Nr. 91–171 101–91 und 91–171 820–91                                                                                                                                          |
| 30/9                 | Frühere Ausführung, ersetzt durch Nr. 91–174 046–01.                                                                                                                                        |
| 30/10                | Frühere Ausführung, ersetzt durch Nr. 91–171 795–91 und 91–171 820–91 (siehe Seite 30).                                                                                                     |
| 30/11                | Frühere Ausführung, ersetzt durch Nr. 91–100 338–15 und 91–174 033–05.                                                                                                                      |
| 30/12                | Frühere Ausführung zu Nr. 91–171 300–91 (siehe Seite 16) und 91–171 223–91 (siehe Seite 17).                                                                                                |
| 30/13                | Frühere Ausführung zu Nr. 91–171 335–91                                                                                                                                                     |

|  | Einzeln nicht austauschbar, im Ersatzfall vollständiges Aggregat (eingerahmte Teile) |
|--|--------------------------------------------------------------------------------------|
|  | bestellen, oder zur Reparatur einsenden.                                             |

- Beim Einbau dieses Teils wird für die Paßgenauigkeit zum Anschlußteil keine Garantie übernommen; zweckmäßig vollständiges Aggregat bestellen.
- Teil muß nach Einbau verstemmt werden.
- Füllen mit Mobilöl-Tanrex-52, Bestellnummer siehe Seite 68.
- Tränken mit Mobilöl-Tanrex-52, Bestellnummer siehe Seite 68.
- [40/3] Fetten mit Shell-Alvania 3, Bestellnummer siehe Seite 68.
- Fetten mit Shell-Retinax G, Bestellnummer siehe Seite 68.
- 40/6 Füllen mit Sewtrol EL, Bestellnummer siehe Seite 68.
- 40/9 Füllen mit Ursolin II, Bestellnummer siehe Seite 68.
- 53/1 Stichlängenbegrenzung auf 3,5 mm.
- 53/2 Stichlängenbegrenzung auf 4,5 mm.
- 90/1 Für Wechselstrom
- 90/2 Für Drehstrom
- 90/4 Kopfdeckel zum Fadenöler (siehe Seite 37) und Unterklasse -909/03 (siehe Seite 47).
- 90/5 Zum Anschluß von Positionsgeber Quick B/T an Steuerkasten mit 4-poliger Buchse.
- 200/6 Zum Anschluß von Positionsgeber Quick B/K an Steuerkasten mit 7-poliger Buchse.
- 90/7 Langsamnäheinrichtung abschaltbar.
- 90/8 In Verbindung mit Unterklasse -910/.. Nr. 71-59 00-0237.
- 90/9 Für Motoren mit 8-stelliger Typen-Nummer.
- 90/10 Zu Nr. 91-174 087-93
  - 92 Verschiedene Gewinde: Nr. 91-700 785-15 = M 5 Nr. 91-701 362-15 = M 4
- 94/1 Bei Bestellung angeben: Kabel zu Nr. 91-095 829-91.
- 94/2 Bei Bestellung angeben: Kabellänge und Kabel zu Nr. 91-096 747-91.
- 94/3 Bei Bestellung angeben: Kabel zu Nr. 91-095 837-91.
- 96 · Länge angeben