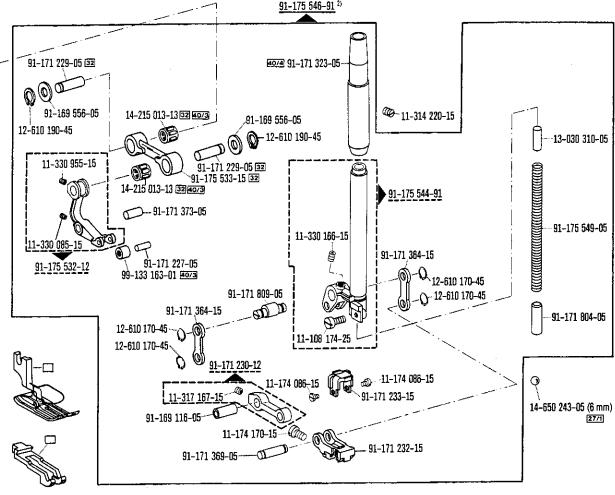

|                      | -                                                                                                                                                                                           |
|----------------------|---------------------------------------------------------------------------------------------------------------------------------------------------------------------------------------------|
| <u>00-000 000-00</u> | Hauptgruppenteil, bestehend aus: Gruppenteilen oder Gruppenteilen und Einzelteilen oder Gruppenteilen, Einzelteilen und Einzelteilen mit Ergänzung. (Siehe Einrahmungen auf den Bildseiten) |
| <u>00-000 000-00</u> | Gruppenteil, bestehend aus: Einzelteilen oder<br>Einzelteilen und Einzelteilen mit Ergänzung.<br>(Siehe Einrahmungen auf den Bildseiten)                                                    |
| 00-000 000-00        | Einzelteil mit Ergänzung (siehe Einrahmungen auf den Bildseiten)<br>z.B. Stellring mit Schrauben, Nadelstange mit Befestigungsschraube zur Nadel, usw.                                      |
| 00-000 000-00        | Einzelteil                                                                                                                                                                                  |
| A                    | Maschinen-Ausstattung für feine Materialien.                                                                                                                                                |
| В                    | Maschinen-Ausstattung für mittlere Materialien.                                                                                                                                             |
| C                    | Maschinen-Ausstattung für mittelschwere Materialien.                                                                                                                                        |
| N                    | Stichlänge 6,0 mm                                                                                                                                                                           |
|                      | Unterklassenabhängig, Teilenummer siehe separate Unterklassen-Ausstattung.                                                                                                                  |
| 2                    | Markierung (Punkte, Striche oder Zahl) bei Bestellung angeben.                                                                                                                              |
| 3                    | Geklebt                                                                                                                                                                                     |
| 6                    | Nadelstärke und Spitzenform bei Bestellung angeben.                                                                                                                                         |
| 7                    | Messerdicke (0,8 oder 1,0 mm) bei Bestellung angeben.                                                                                                                                       |
| 27/1                 | Eingeklammerte Zahl = Durchmesser in mm.                                                                                                                                                    |
| 27/5                 | Eingeklammerte Zahl = Länge in mm.                                                                                                                                                          |
| 28                   | Sonderausführung                                                                                                                                                                            |
| 30                   | Frühere Ausführung, im Ersatzfall wieder bestellen.                                                                                                                                         |
| 30/1                 | Frühere Ausführung, ersetzt durch Nr. 91-171 948-92.                                                                                                                                        |
| 30/2                 | Frühere Ausführung, ersetzt durch Nr. 91-171 904-91                                                                                                                                         |
| 30/3                 | Frühere Ausführung, ersetzt durch Nr. 91-174 140-11.                                                                                                                                        |
| 30/4                 | Frühere Ausführung zu Nr. 91–171 043–12, ersetzt durch Nr. 91–171 874–12 und 91–171 875–12.                                                                                                 |
| 30/5                 | Frühere Ausführung, ersetzt durch Nr. 91–171 465–91 und 91–171 744–05 (siehe Seite 27).                                                                                                     |
| 30/6                 | Frühere Ausführung, ersetzt durch Nr. 91–171 796–91 und 91–171 820–91                                                                                                                       |
| 30/7                 | Frühere Ausführung zu Nr. 91–171 101–91 und 91–171 820–91                                                                                                                                   |
| 30/8                 | Distanzring zu Nr. 91–171 101–91 und 91–171 820–91                                                                                                                                          |
| 30/9                 | Frühere Ausführung, ersetzt durch Nr. 91–174 046–01.                                                                                                                                        |
| 30/10                | Frühere Ausführung, ersetzt durch Nr. 91–171 795–91 und 91–171 820–91 (siehe Seite 30).                                                                                                     |
| 30/11                | Frühere Ausführung, ersetzt durch Nr. 91–100 338–15 und 91–174 033–05.                                                                                                                      |
| 30/12                | Frühere Ausführung zu Nr. 91–171 300–91 (siehe Seite 16) und 91–171 223–91 (siehe Seite 17).                                                                                                |
| 30/13                | Frühere Ausführung zu Nr. 91–171 335–91                                                                                                                                                     |

|  | Einzeln nicht austauschbar, im Ersatzfall vollständiges Aggregat (eingerahmte Teile) |
|--|--------------------------------------------------------------------------------------|
|  | bestellen, oder zur Reparatur einsenden.                                             |

- Beim Einbau dieses Teils wird für die Paßgenauigkeit zum Anschlußteil keine Garantie übernommen; zweckmäßig vollständiges Aggregat bestellen.
- Teil muß nach Einbau verstemmt werden.
- Füllen mit Mobilöl-Tanrex-52, Bestellnummer siehe Seite 68.
- Tränken mit Mobilöl-Tanrex-52, Bestellnummer siehe Seite 68.
- [40/3] Fetten mit Shell-Alvania 3, Bestellnummer siehe Seite 68.
- Fetten mit Shell-Retinax G, Bestellnummer siehe Seite 68.
- 40/6 Füllen mit Sewtrol EL, Bestellnummer siehe Seite 68.
- 40/9 Füllen mit Ursolin II, Bestellnummer siehe Seite 68.
- 53/1 Stichlängenbegrenzung auf 3,5 mm.
- 53/2 Stichlängenbegrenzung auf 4,5 mm.
- 90/1 Für Wechselstrom
- 90/2 Für Drehstrom
- 90/4 Kopfdeckel zum Fadenöler (siehe Seite 37) und Unterklasse -909/03 (siehe Seite 47).
- 90/5 Zum Anschluß von Positionsgeber Quick B/T an Steuerkasten mit 4-poliger Buchse.
- 200/6 Zum Anschluß von Positionsgeber Quick B/K an Steuerkasten mit 7-poliger Buchse.
- 90/7 Langsamnäheinrichtung abschaltbar.
- 90/8 In Verbindung mit Unterklasse -910/.. Nr. 71-59 00-0237.
- 90/9 Für Motoren mit 8-stelliger Typen-Nummer.
- 90/10 Zu Nr. 91-174 087-93
  - 92 Verschiedene Gewinde: Nr. 91-700 785-15 = M 5 Nr. 91-701 362-15 = M 4
- 94/1 Bei Bestellung angeben: Kabel zu Nr. 91-095 829-91.
- 94/2 Bei Bestellung angeben: Kabellänge und Kabel zu Nr. 91-096 747-91.
- 94/3 Bei Bestellung angeben: Kabel zu Nr. 91-095 837-91.
- 96 · Länge angeben