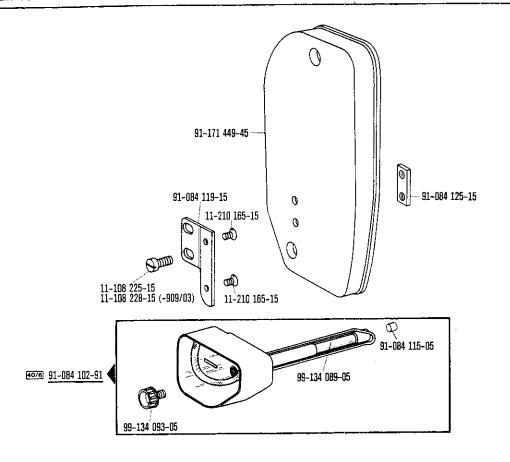

| Register<br>Section<br>Registre<br>Registro |                                                                                                          |                             | Seite<br>Page<br>Pägina |
|---------------------------------------------|----------------------------------------------------------------------------------------------------------|-----------------------------|-------------------------|
|                                             | Kopfteile<br>Front parts<br>Pièces de tête<br>Piezas de la cabeza                                        |                             | 78                      |
|                                             | Armteile<br>Arm parts<br>Pièces de bras<br>Piezas del brazo                                              |                             | 82                      |
|                                             | Grundplattenteile<br>Bedplate parts<br>Pièces du plateau fondamental<br>Piezas de la placa-base          |                             | 86                      |
|                                             | Gehäuseteile<br>Housing sections<br>Parties du corps<br>Piezas del cárter                                |                             | 92                      |
|                                             | Fadenabschneid-Einrichtung<br>Thread trimmer<br>Coupe-fil<br>Cortahilos                                  | -900/51                     | 94                      |
|                                             | Fadenabschneid-Einrichtung<br>Thread trimmer<br>Coupe-fil<br>Cortahilos                                  | -900/99                     | 97                      |
| Anhang<br>Appendix<br>Annexe<br>Anexo       | Fadenabstreif-Einrichtung<br>Thread wiper<br>Racleur de fil<br>Retirahilos                               | -909/03                     | 100                     |
|                                             | Presserfuß-Automatik<br>Automatic presser foot lifter<br>Relève-pied automatique<br>Alzaprensatelas      | -910/04                     | 101                     |
|                                             | Verriegelungs-Einrichtung<br>Backtacking mechanism<br>Dispositif å points d'arrêt<br>Rematador           | -911/03                     | 103                     |
|                                             | Verriegelungs-Einrichtung<br>Backtacking mechanism<br>Dispositif à points d'arrêt<br>Rematador           | -910/04°)-911/05<br>-911/05 | 109                     |
|                                             | Verriegelungs-Einrichtung<br>Backtacking mechanism<br>Dispositif à points d'arrêt<br>Rematador           | -911/15<br>-911/35          | 118                     |
|                                             | Blasvorrichtung<br>Blower<br>Dispositif à jet d'air<br>Eyector de aire                                   | -920/05                     | 122                     |
|                                             | Wartungseinheit Air filter/lubricator Conditionneur d'air comprimé Grupo acondicionador del aire comprim | -925/02<br>ido              | 124                     |