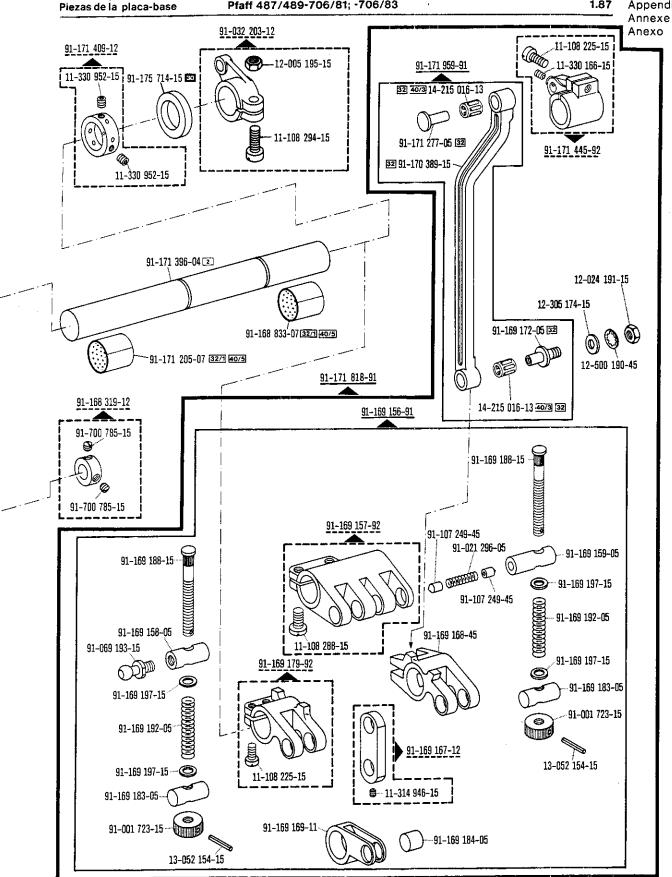

2 942-15 | 58, 60                           | 91-175 532-12 | 15                               | 99-133 221-01 | 16, 17                           |               |                                  |
| 07 117 045_T0 | 00 <sub>1</sub> 00               |               | ÷                                |               |                                  |               |                                  |

1.87

## Pfaff 487/489-706/..

ab Erz. Nr. 901-1088-001 (siehe Typenschild) starting with No. 901-1088-001 (see specification plate) à partir du n° 901-1088-001 (voir plaque signalétique) a partir del № 901-1088-001 (véase placa de especificaciones)





Anhang Appendix Annexe





Anhang



99-133 220-01 49/3

13-010 198-05

91-171 444-12

99-069 722-01 4673

91-169 457-12























Anhang











Fadenabschneid-Einrichtung Thread trimmer Coupe-fil -900/99 for para Cortahilos

Wartungseinheit -925/03erforderlich Conditioning unit -925/03 required
Pfaff 487/489-706/81; Conditioneur d'air comprimé -925/03 nécessaire Requiere grupo acondicionador del aire comprimido -925/03 1.87

Anhang **Appendix** Annexe

91-171 850-91 Anexo 91-168 144-05 **a** 11-174 086-15 91-171 854-15 91-171 795-91 91-171 853-15 91-171 898-91 91-175 838-15 11-341 901-15 91-171 832-91 13-063 193-05 14-010 570-01 11-108 222-15 91-171 851-05 13-052 151-15 --13-052 151-15 91-069 226-05 11-108 222-15 91-171 833-05 12-660 390-45 14-650 214-05 91-171 173-92 12-610 230-45 91-069 226-05 91-171 502-91 91-171 797-05 12-660 390-45 91-171 529-15 91-171 899-91 14-016 080-01 91-171 834-92 13-033 460-05 9