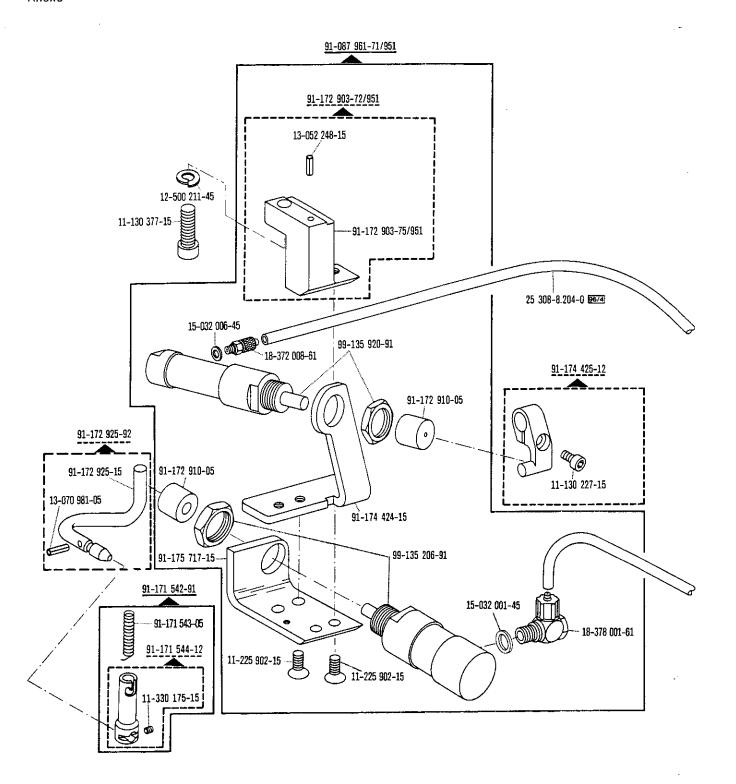

| Register<br>Section<br>Registre<br>Registro |                                                                                                          |                             | Seite<br>Page<br>Pägina |
|---------------------------------------------|----------------------------------------------------------------------------------------------------------|-----------------------------|-------------------------|
|                                             | Kopfteile<br>Front parts<br>Pièces de tête<br>Piezas de la cabeza                                        |                             | 78                      |
|                                             | Armteile<br>Arm parts<br>Pièces de bras<br>Piezas del brazo                                              |                             | 82                      |
|                                             | Grundplattenteile<br>Bedplate parts<br>Pièces du plateau fondamental<br>Piezas de la placa-base          |                             | 86                      |
|                                             | Gehäuseteile<br>Housing sections<br>Parties du corps<br>Piezas del cárter                                |                             | 92                      |
|                                             | Fadenabschneid-Einrichtung<br>Thread trimmer<br>Coupe-fil<br>Cortahilos                                  | -900/51                     | 94                      |
|                                             | Fadenabschneid-Einrichtung<br>Thread trimmer<br>Coupe-fil<br>Cortahilos                                  | -900/99                     | 97                      |
| Anhang<br>Appendix<br>Annexe<br>Anexo       | Fadenabstreif-Einrichtung<br>Thread wiper<br>Racleur de fil<br>Retirahilos                               | -909/03                     | 100                     |
|                                             | Presserfuß-Automatik<br>Automatic presser foot lifter<br>Relève-pied automatique<br>Alzaprensatelas      | -910/04                     | 101                     |
|                                             | Verriegelungs-Einrichtung<br>Backtacking mechanism<br>Dispositif å points d'arrêt<br>Rematador           | -911/03                     | 103                     |
|                                             | Verriegelungs-Einrichtung<br>Backtacking mechanism<br>Dispositif à points d'arrêt<br>Rematador           | -910/04°)-911/05<br>-911/05 | 109                     |
|                                             | Verriegelungs-Einrichtung<br>Backtacking mechanism<br>Dispositif à points d'arrêt<br>Rematador           | -911/15<br>-911/35          | 118                     |
|                                             | Blasvorrichtung<br>Blower<br>Dispositif à jet d'air<br>Eyector de aire                                   | -920/05                     | 122                     |
|                                             | Wartungseinheit Air filter/lubricator Conditionneur d'air comprimé Grupo acondicionador del aire comprim | -925/02<br>ido              | 124                     |

| Register<br>Section<br>Registre<br>Registro |                                                                                                                                      | Seite<br>Page<br>Página  |
|---------------------------------------------|--------------------------------------------------------------------------------------------------------------------------------------|--------------------------|
|                                             | Wartungseinheit Air filter/lubricator Conditionneur d'air comprimé Grupo acondicionador del aire comprimido                          | 125                      |
|                                             | Bandtrenn-Einrichtung -960/61 Tape cutter -960/62 Coupe-ruban -960/64 Cortador de cintas                                             | 126                      |
|                                             | Zubehörteile Accessory parts Accessoires Accesorios                                                                                  | 133                      |
|                                             | Positionsgeber zur Synchronizer for Synchronisateur pour Sincronizador para Pfaff 487/489-706/81; -706/83; -900/51; -900/99; -913/52 | 135                      |
| Anhang<br>Appendix<br>Annexe<br>Anexo       | Fadenöler<br>Thread lubricator<br>Graisseur de fil<br>Lubricador del hilo                                                            | 136                      |
| Allexe                                      | Erläuterungen Explanations Légende Explicaciones                                                                                     | 137<br>138<br>139<br>140 |
|                                             | Schmiermittel-Tabelle Table of lubricants Tableau des lubrifiants Tabla de lubricantes                                               | 141                      |
|                                             | Nummernverzeichnis<br>Numerical index<br>Tableau des numéros<br>Indice numérico                                                      | 142                      |
|                                             | Unterklassen-Ausstattung<br>Subclass parts<br>Composition des sous-classes<br>Composición de las subclases                           |                          |
|                                             |                                                                                                                                      |                          |
|                                             |                                                                                                                                      |                          |
|                                             |                                                                                                                                      |                          |
|                                             |                                                                                                                                      |                          |