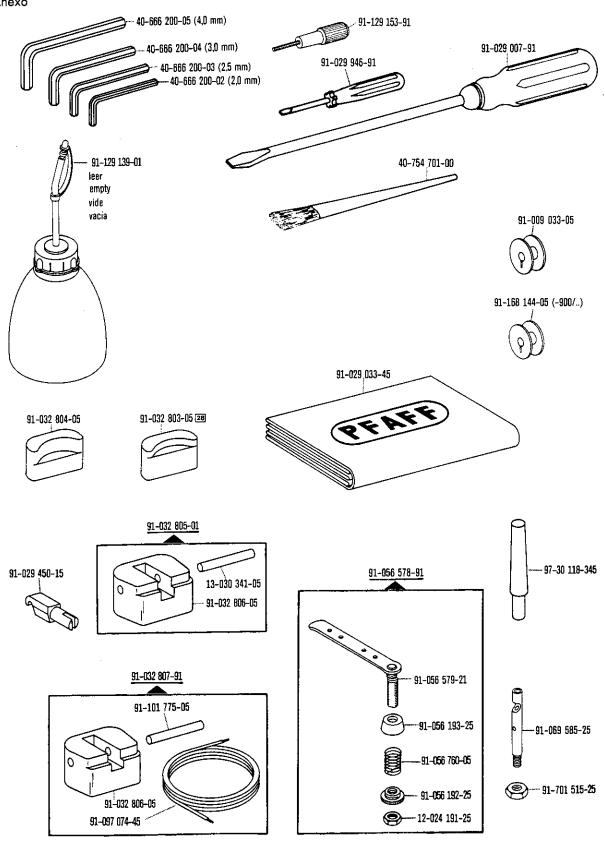

| Register<br>Section<br>Registre<br>Registro |                                                                                                                                      | Seite<br>Page<br>Página  |
|---------------------------------------------|--------------------------------------------------------------------------------------------------------------------------------------|--------------------------|
|                                             | Wartungseinheit Air filter/lubricator Conditionneur d'air comprimé Grupo acondicionador del aire comprimido                          | 125                      |
|                                             | Bandtrenn-Einrichtung -960/61 Tape cutter -960/62 Coupe-ruban -960/64 Cortador de cintas                                             | 126                      |
|                                             | Zubehörteile Accessory parts Accessoires Accesorios                                                                                  | 133                      |
|                                             | Positionsgeber zur Synchronizer for Synchronisateur pour Sincronizador para Pfaff 487/489-706/81; -706/83; -900/51; -900/99; -913/52 | 135                      |
| Anhang<br>Appendix<br>Annexe<br>Anexo       | Fadenöler<br>Thread lubricator<br>Graisseur de fil<br>Lubricador del hilo                                                            | 136                      |
| Allexe                                      | Erläuterungen Explanations Légende Explicaciones                                                                                     | 137<br>138<br>139<br>140 |
|                                             | Schmiermittel-Tabelle Table of lubricants Tableau des lubrifiants Tabla de lubricantes                                               | 141                      |
|                                             | Nummernverzeichnis<br>Numerical index<br>Tableau des numéros<br>Indice numérico                                                      | 142                      |
|                                             | Unterklassen-Ausstattung<br>Subclass parts<br>Composition des sous-classes<br>Composición de las subclases                           |                          |
|                                             |                                                                                                                                      |                          |
|                                             |                                                                                                                                      |                          |
|                                             |                                                                                                                                      |                          |
|                                             |                                                                                                                                      |                          |