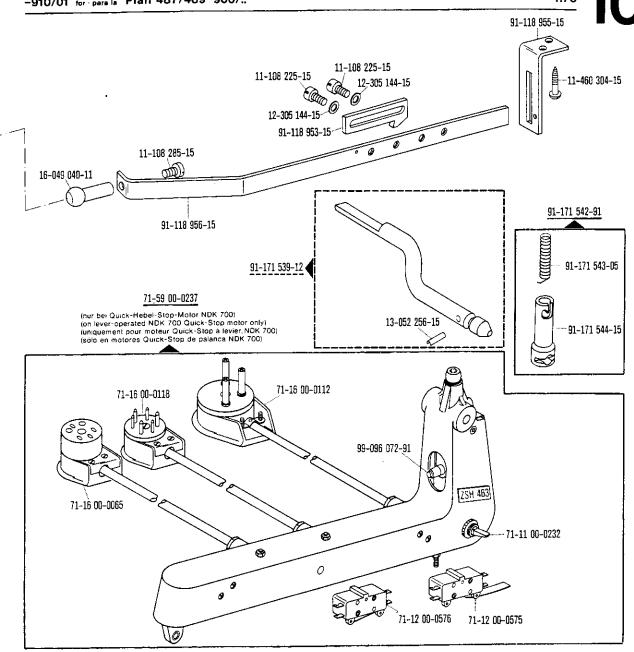

combinación con la subclase -910/.. № 71-59 00-0237.
- 90/9 Para motores con referencia de modelo 8 cifras.
- 90/10 Para № 91-174 087-93
  - 92 Diversas roscas: № 91-700 785-15 = M 5 № 91-701 362-15 = M 4
- 94/1 Indiquese en los pedidos: cable para el № 91-095 829-91.
- 94/2 Indiquese en los pedidos: largo del cable y cable para el № 91-096 747-91.
- 94/3 Indiquese en los pedidos: cable para el № 91-095 837-91.
- 96 Indiquese la largura.











Frühere Ausführung siehe Seite 18 Earlier version, see page 18 Ancienne version, voir page 18 Tipo anterior, véase la página 18

































91-700 785-15

<del>1.78</del> **3** 













Wirksamer Durchmesser Effective diameter Diametre affectif Diametro efectivo





1.78

















































## Schnurscheiben-Tabelle · Table of Pulleys

## Tableau des poulies à gorge · Tabla de poleas acanaladas

| Teilenummer<br>Part number<br>Numéros des pièces<br>№ de las piezas | Motordrehzahl U/min.<br>Motor speed (r.p.m.)<br>Régime moteur trs/mn<br>Regimen del motor<br>en r.p.m. | Frequenz<br>Frequency<br>Fréquence<br>Frecuencia | Schnurscheiben-Durchmesser <sup>®</sup> in mm<br>Pulley dia. <sup>®</sup> (mm)<br>Diamètre effectif de la poulie en mm<br>Diametro efectivo de la polea en<br>mm |  |
|---------------------------------------------------------------------|--------------------------------------------------------------------------------------------------------|--------------------------------------------------|----------------------------------------------------------------------