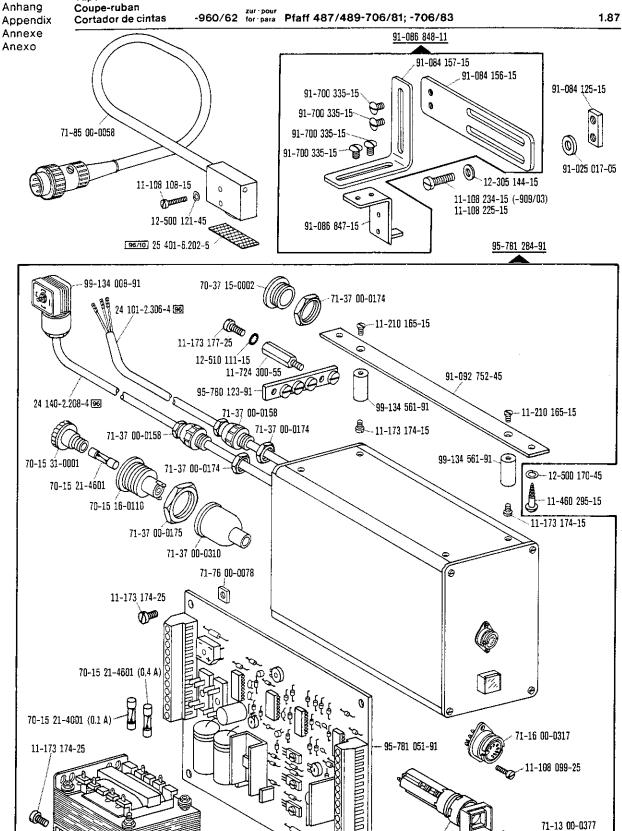

| Register<br>Section<br>Registre<br>Registro |                                                                                                                                      | Seite<br>Page<br>Página  |
|---------------------------------------------|--------------------------------------------------------------------------------------------------------------------------------------|--------------------------|
|                                             | Wartungseinheit Air filter/lubricator Conditionneur d'air comprimé Grupo acondicionador del aire comprimido                          | 125                      |
|                                             | Bandtrenn-Einrichtung -960/61 Tape cutter -960/62 Coupe-ruban -960/64 Cortador de cintas                                             | 126                      |
|                                             | Zubehörteile Accessory parts Accessoires Accesorios                                                                                  | 133                      |
|                                             | Positionsgeber zur Synchronizer for Synchronisateur pour Sincronizador para Pfaff 487/489-706/81; -706/83; -900/51; -900/99; -913/52 | 135                      |
| Anhang<br>Appendix<br>Annexe<br>Anexo       | Fadenöler<br>Thread lubricator<br>Graisseur de fil<br>Lubricador del hilo                                                            | 136                      |
| Allexe                                      | Erläuterungen Explanations Légende Explicaciones                                                                                     | 137<br>138<br>139<br>140 |
|                                             | Schmiermittel-Tabelle Table of lubricants Tableau des lubrifiants Tabla de lubricantes                                               | 141                      |
|                                             | Nummernverzeichnis<br>Numerical index<br>Tableau des numéros<br>Indice numérico                                                      | 142                      |
|                                             | Unterklassen-Ausstattung<br>Subclass parts<br>Composition des sous-classes<br>Composición de las subclases                           |                          |
|                                             |                                                                                                                                      |                          |
|                                             |                                                                                                                                      |                          |
|                                             |                                                                                                                                      |                          |
|                                             |                                                                                                                                      |                          |