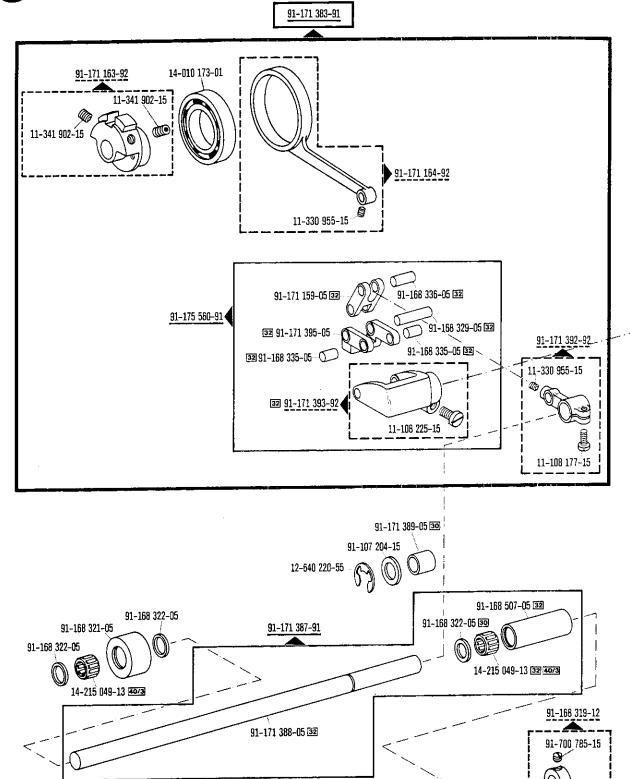

|                      | -                                                                                                                                                                                           |
|----------------------|---------------------------------------------------------------------------------------------------------------------------------------------------------------------------------------------|
| <u>00-000 000-00</u> | Hauptgruppenteil, bestehend aus: Gruppenteilen oder Gruppenteilen und Einzelteilen oder Gruppenteilen, Einzelteilen und Einzelteilen mit Ergänzung. (Siehe Einrahmungen auf den Bildseiten) |
| <u>00-000 000-00</u> | Gruppenteil, bestehend aus: Einzelteilen oder<br>Einzelteilen und Einzelteilen mit Ergänzung.<br>(Siehe Einrahmungen auf den Bildseiten)                                                    |
| 00-000 000-00        | Einzelteil mit Ergänzung (siehe Einrahmungen auf den Bildseiten)<br>z.B. Stellring mit Schrauben, Nadelstange mit Befestigungsschraube zur Nadel, usw.                                      |
| 00-000 000-00        | Einzelteil                                                                                                                                                                                  |
| A                    | Maschinen-Ausstattung für feine Materialien.                                                                                                                                                |
| В                    | Maschinen-Ausstattung für mittlere Materialien.                                                                                                                                             |
| C                    | Maschinen-Ausstattung für mittelschwere Materialien.                                                                                                                                        |
| N                    | Stichlänge 6,0 mm                                                                                                                                                                           |
|                      | Unterklassenabhängig, Teilenummer siehe separate Unterklassen-Ausstattung.                                                                                                                  |
| 2                    | Markierung (Punkte, Striche oder Zahl) bei Bestellung angeben.                                                                                                                              |
| 3                    | Geklebt                                                                                                                                                                                     |
| 6                    | Nadelstärke und Spitzenform bei Bestellung angeben.                                                                                                                                         |
| 7                    | Messerdicke (0,8 oder 1,0 mm) bei Bestellung angeben.                                                                                                                                       |
| 27/1                 | Eingeklammerte Zahl = Durchmesser in mm.                                                                                                                                                    |
| 27/5                 | Eingeklammerte Zahl = Länge in mm.                                                                                                                                                          |
| 28                   | Sonderausführung                                                                                                                                                                            |
| 30                   | Frühere Ausführung, im Ersatzfall wieder bestellen.                                                                                                                                         |
| 30/1                 | Frühere Ausführung, ersetzt durch Nr. 91-171 948-92.                                                                                                                                        |
| 30/2                 | Frühere Ausführung, ersetzt durch Nr. 91-171 904-91                                                                                                                                         |
| 30/3                 | Frühere Ausführung, ersetzt durch Nr. 91-174 140-11.                                                                                                                                        |
| 30/4                 | Frühere Ausführung zu Nr. 91–171 043–12, ersetzt durch Nr. 91–171 874–12 und 91–171 875–12.                                                                                                 |
| 30/5                 | Frühere Ausführung, ersetzt durch Nr. 91–171 465–91 und 91–171 744–05 (siehe Seite 27).                                                                                                     |
| 30/6                 | Frühere Ausführung, ersetzt durch Nr. 91–171 796–91 und 91–171 820–91                                                                                                                       |
| 30/7                 | Frühere Ausführung zu Nr. 91–171 101–91 und 91–171 820–91                                                                                                                                   |
| 30/8                 | Distanzring zu Nr. 91–171 101–91 und 91–171 820–91                                                                                                                                          |
| 30/9                 | Frühere Ausführung, ersetzt durch Nr. 91–174 046–01.                                                                                                                                        |
| 30/10                | Frühere Ausführung, ersetzt durch Nr. 91–171 795–91 und 91–171 820–91 (siehe Seite 30).                                                                                                     |
| 30/11                | Frühere Ausführung, ersetzt durch Nr. 91–100 338–15 und 91–174 033–05.                                                                                                                      |
| 30/12                | Frühere Ausführung zu Nr. 91–171 300–91 (siehe Seite 16) und 91–171 223–91 (siehe Seite 17).                                                                                                |
| 30/13                | Frühere Ausführung zu Nr. 91–171 335–91                                                                                                                                                     |

| 00-000 000-00 | Assembly, consisting of: sub-assemblies or sub-assemblies and component parts or sub-assemblies, component parts and component plus complementary parts.  (See the framed-in sections on the illustration pages). |
|---------------|-------------------------------------------------------------------------------------------------------------------------------------------------------------------------------------------------------------------|
| 00-000 000-00 | Sub-assembly, consisting of: component parts or component parts and component plus complementary parts.  (See the framed-in sections on the illustration pages).                                                  |
| 00-000 000-00 | Component part with complementary parts (see the framed-in sections on the illustration pages), e.g. collar with screws, needle bar with needle set screw, etc.                                                   |
| 00-000 000-00 | Component part                                                                                                                                                                                                    |
| Ā             | Model A for sewing thin and light-weight materials.                                                                                                                                                               |
| В             | Model B for sewing medium-weight materials.                                                                                                                                                                       |
| C             | Model C for sewing medium-heavy materials.                                                                                                                                                                        |
| N             | Stitch length 6.0 mm                                                                                                                                                                                              |
|               | Subclass-dependent, for part number see subclass listing.                                                                                                                                                         |
| 2             | Marking (dots, strokes or numbers) to be stated on order.                                                                                                                                                         |
| 3             | Part cemented.                                                                                                                                                                                                    |
| 6             | Needle size and style of point to be stated on order.                                                                                                                                                             |
| 7             | Thickness of knife (0.8 or 1.0 mm) to be stated on order.                                                                                                                                                         |
| 27/1          | Number in parentheses = Dia. in mm.                                                                                                                                                                               |
| 27/5          | Number in parentheses = length in mm.                                                                                                                                                                             |
| 28            | Special version.                                                                                                                                                                                                  |
| 30            | Earlier version, to be re-ordered for replacement purposes.                                                                                                                                                       |
| 30/1          | Earlier version, replaced by No. 91-171 948-92.                                                                                                                                                                   |
| 30/2          | Earlier version, replaced by No. 91-171 904-91                                                                                                                                                                    |
| 30/3          | Earlier version, replaced by No. 91-174 140-11.                                                                                                                                                                   |
| 30/4          | Earlier version for No. 91-171043-12, replaced by No. 91-171874-12 and 91-171875-12.                                                                                                                              |
| 30/5          | Earlier version, replaced by Nos. 91-171 465-91 and 91-171 744-05 (see page 27).                                                                                                                                  |
| 30/6          | Earlier version, replaced by Nos. 91-171 796-91 and 91-171 820-91                                                                                                                                                 |
| 30/7          | Earlier version for Nos. 91–171 101–91 and 91–171 820–91                                                                                                                                                          |
| 30/8          | Spacer for Nos. 91–171 101–91 and 91–171 820–91                                                                                                                                                                   |
| 30/9          | Earlier version, replaced by No. 91-174 046-01.                                                                                                                                                                   |
| 30/10         | Earlier version, replaced by Nos. 91-171 795-91 and 91-171 820-91 (see page 30).                                                                                                                                  |
| 30/11         | Earlier version, replaced by Nos. 91-100 338-15 and 91-174 033-05.                                                                                                                                                |
| 30/12         | Earlier version for Nos. 91–171 300–91 (see page 16) and 91–171 223–91 (see page 17).                                                                                                                             |
| 30/13         | Earlier version for No. 91-171 335-91                                                                                                                                                                             |