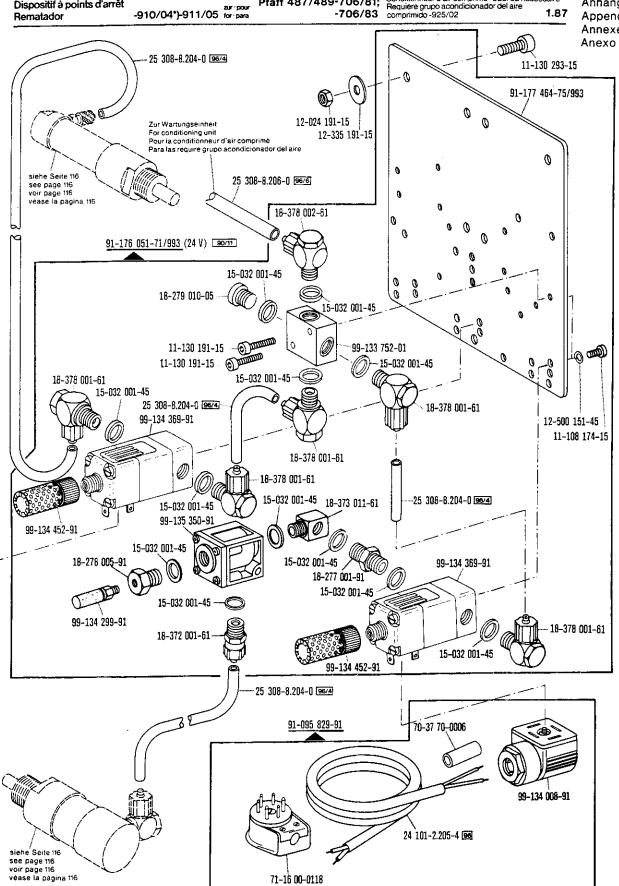

| Register<br>Section<br>Registre<br>Registro |                                                                                                          |                             | Seite<br>Page<br>Pägina |
|---------------------------------------------|----------------------------------------------------------------------------------------------------------|-----------------------------|-------------------------|
|                                             | Kopfteile<br>Front parts<br>Pièces de tête<br>Piezas de la cabeza                                        |                             | 78                      |
|                                             | Armteile<br>Arm parts<br>Pièces de bras<br>Piezas del brazo                                              |                             | 82                      |
|                                             | Grundplattenteile<br>Bedplate parts<br>Pièces du plateau fondamental<br>Piezas de la placa-base          |                             | 86                      |
|                                             | Gehäuseteile<br>Housing sections<br>Parties du corps<br>Piezas del cárter                                |                             | 92                      |
|                                             | Fadenabschneid-Einrichtung<br>Thread trimmer<br>Coupe-fil<br>Cortahilos                                  | -900/51                     | 94                      |
|                                             | Fadenabschneid-Einrichtung<br>Thread trimmer<br>Coupe-fil<br>Cortahilos                                  | -900/99                     | 97                      |
| Anhang<br>Appendix<br>Annexe<br>Anexo       | Fadenabstreif-Einrichtung<br>Thread wiper<br>Racleur de fil<br>Retirahilos                               | -909/03                     | 100                     |
|                                             | Presserfuß-Automatik<br>Automatic presser foot lifter<br>Relève-pied automatique<br>Alzaprensatelas      | -910/04                     | 101                     |
|                                             | Verriegelungs-Einrichtung<br>Backtacking mechanism<br>Dispositif å points d'arrêt<br>Rematador           | -911/03                     | 103                     |
|                                             | Verriegelungs-Einrichtung<br>Backtacking mechanism<br>Dispositif à points d'arrêt<br>Rematador           | -910/04°)-911/05<br>-911/05 | 109                     |
|                                             | Verriegelungs-Einrichtung<br>Backtacking mechanism<br>Dispositif à points d'arrêt<br>Rematador           | -911/15<br>-911/35          | 118                     |
|                                             | Blasvorrichtung<br>Blower<br>Dispositif à jet d'air<br>Eyector de aire                                   | -920/05                     | 122                     |
|                                             | Wartungseinheit Air filter/lubricator Conditionneur d'air comprimé Grupo acondicionador del aire comprim | -925/02<br>ido              | 124                     |

<sup>\*)</sup> Presserfuß-Automatik Automatic presser foot lifter Relève-pied automatique Altragrenasteles