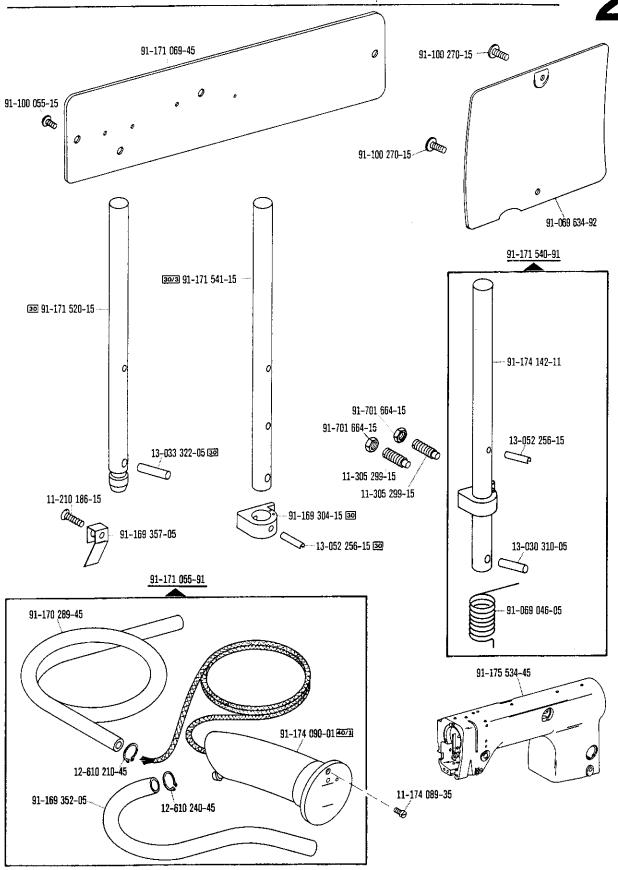

a la caja de mandos con enchufe de 4 polos.
- 90/6 Para conectar el posicionador Quick B/K a la caja de mandos con enchufe de 7 polos.
- 90/7 Dispositivo para costura lenta, desconectable.
- 90/8 En combinación con la subclase -910/.. № 71-59 00-0237.
- 90/9 Para motores con referencia de modelo 8 cifras.
- 90/10 Para № 91-174 087-93
  - 92 Diversas roscas: № 91-700 785-15 = M 5 № 91-701 362-15 = M 4
- 94/1 Indiquese en los pedidos: cable para el № 91-095 829-91.
- 94/2 Indiquese en los pedidos: largo del cable y cable para el № 91-096 747-91.
- 94/3 Indiquese en los pedidos: cable para el № 91-095 837-91.
- 96 Indiquese la largura.











Frühere Ausführung siehe Seite 18 Earlier version, see page 18 Ancienne version, voir page 18 Tipo anterior, véase la página 18

































91-700 785-15

<del>1.78</del> **3** 













Wirksamer Durchmesser Effective diameter Diametre affectif Diametro efectivo





1.78

















































## Schnurscheiben-Tabelle · Table of Pulleys

## Tableau des poulies à gorge · Tabla de poleas acanaladas

| Teilenummer<br>Part number<br>Numéros des pièces<br>№ de las piezas | Motordrehzahl U/min.<br>Motor speed (r.p.m.)<br>Régime moteur trs/mn<br>Regimen del motor<br>en r.p.m. | Frequenz<br>Frequency<br>Fréquence<br>Frecuencia | Schnurscheiben-Durchmesser <sup>®</sup> in mm<br>Pulley dia. <sup>®</sup> (mm)<br>Diamètre effectif de la poulie en mm<br>Diametro efectivo de la polea en<br>mm |  |
|---------------------------------------------------------------------|---------------------------