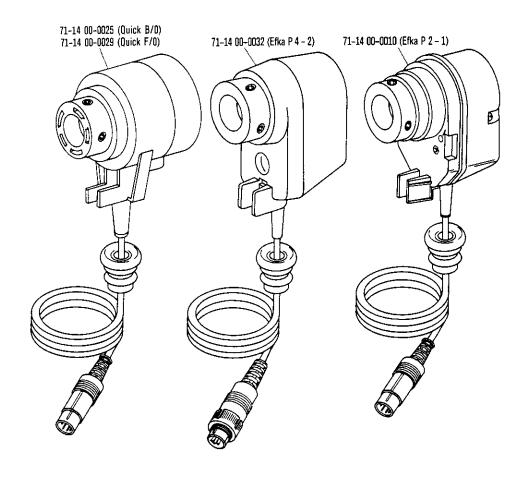

- Beim Einbau dieses Teils wird für die Paßgenauigkeit zum Anschlußteil keine Garantie übernommen; zweckmäßig vollständiges Aggregat bestellen.
- Teil muß nach Einbau verstemmt werden.
- Füllen mit Mobilöl-Tanrex-52, Bestellnummer siehe Seite 68.
- Tränken mit Mobilöl-Tanrex-52, Bestellnummer siehe Seite 68.
- [40/3] Fetten mit Shell-Alvania 3, Bestellnummer siehe Seite 68.
- Fetten mit Shell-Retinax G, Bestellnummer siehe Seite 68.
- 40/6 Füllen mit Sewtrol EL, Bestellnummer siehe Seite 68.
- 40/9 Füllen mit Ursolin II, Bestellnummer siehe Seite 68.
- 53/1 Stichlängenbegrenzung auf 3,5 mm.
- 53/2 Stichlängenbegrenzung auf 4,5 mm.
- 90/1 Für Wechselstrom
- 90/2 Für Drehstrom
- 90/4 Kopfdeckel zum Fadenöler (siehe Seite 37) und Unterklasse -909/03 (siehe Seite 47).
- 90/5 Zum Anschluß von Positionsgeber Quick B/T an Steuerkasten mit 4-poliger Buchse.
- 200/6 Zum Anschluß von Positionsgeber Quick B/K an Steuerkasten mit 7-poliger Buchse.
- 90/7 Langsamnäheinrichtung abschaltbar.
- 90/8 In Verbindung mit Unterklasse -910/.. Nr. 71-59 00-0237.
- 90/9 Für Motoren mit 8-stelliger Typen-Nummer.
- 90/10 Zu Nr. 91-174 087-93
  - 92 Verschiedene Gewinde: Nr. 91-700 785-15 = M 5 Nr. 91-701 362-15 = M 4
- 94/1 Bei Bestellung angeben: Kabel zu Nr. 91-095 829-91.
- 94/2 Bei Bestellung angeben: Kabellänge und Kabel zu Nr. 91-096 747-91.
- 94/3 Bei Bestellung angeben: Kabel zu Nr. 91-095 837-91.
- 96 · Länge angeben

- For the fitting of this part no guarantee is accepted for accuracy of tolerance with the corresponding part. It is advisable to order a complete assembly.
- [35] End of part has to be flattened out after assembly.
- Top up with Mobiloil Tanrex 52, Ordering No. see page 68.
- 40/2 Soak with Mobiloil Tanrex 52, Ordering No. see page 68.
- 40/3 Grease with Shell-Alvania 3, Ordering No. see page 68.
- 40/4 Grease with Shell Retinax G, Ordering No. see page 68.
- 40/6 Top up with Sewtrol EL, Ordering No. see page 68.
- Top up with Ursolin II, Ordering No. see page 68.
- [53/1] Limiting the stitch width to 3.5 mm.
- 53/2 Limiting the stitch width to 4.5 mm.
- 90/1 For single-phase A.C.
- 90/2 For three-phase A.C.
- 90/4 Face cover for thread lubricator (see page 37) and subclass -909/03 (see page 47).
- 90/5 For connecting Quick synchronizer B/T to control box, with 4-pin plug.
- 90/6 For connecting Quick synchronizer B/K to control box, with 7-pin plug.
- 90/7 Inching device disengageable.
- 90/8 In conjunction with subclass -910/.. No. 71-59 00-0237.
- 90/9 For motors with 8-digit model number.
- 90/10 For No. 91-174 087-93
  - 92 Various threads: No. 91-700 785-15 = M 5 No. 91-701 362-15 = M 4
- 94/1 To be specified on order: Lead for No. 91-095 829-91.
- 94/2 To be specified on order: Length of lead and lead for No. 91-096 747-91.
- 94/3 To be specified on order: Lead for No. 91-095 837-91.
- 96 State length.

- Aucune garantie ne pourra être assurée quant à la précision d'ajustage de cette pièce avec la pièce correspondante; il est indiqué de commander un mécanisme complet.
- 35 Mater l'extrémité de la pièce après l'assemblage.
- Remplir avec de l'huile Mobil-Oil-Tanrex-52: n° de commande voir page 68.
- 40/2 Imbiber avec de l'huile Mobil-Oil-Tanrex-52: n° de commande voir page 68.
- 40/3 Graisser avec de la graisse Shell-Alvania-3: n° de commande voir page 68.
- Graisser avec de la graisse Shell-Retinax-G: n° de commande voir page 68.
- Remplir avec Sewtrol EL, n° de commande voir page 68.
- 40/9 Remplir avec Ursolin II, n° de commande voir page 68.
- 53/1 Limiter la longueur du point à 3,5 mm.
- 53/2 Limiter la longueur du point à 4,5 mm.
- 90/1 Pour du courant alternatif.
- 90/2 Pour du courant triphasé.
- Plaque frontale pour graisseur de fil (voir page 37) et sous-classe -909/03 (voir page 47).
- 90/5 Pour raccorder le synchronisateur Quick B/T sur la boite de contrôle à prise à 4 pôles.
- 90/6 Pour raccorder le synchronisateur Quick B/K sur la boite de contrôle à prise à 7 pôles.
- 90/7 Reducteur de vitesse, débrayable.
- 90/8 En liaison avec la sous-classe -910/.. n° 71-59 00-0237.
- 90/9 Pour moteurs à référence de modèle à 8 chiffres.
- 90/10 Pour n° 91-174 087-93
- 92 Différents filets:  $n^{\circ}$  91-700 785-15 = M 5  $n^{\circ}$  91-701 362-15 = M 4
- 94/1 A préciser à la commande: fil pour n° 91-095 829-91.
- 94/2 A préciser à la commande: longueur du fil et fil pour n° 91-096 747-91.
- 94/3 A préciser à la commande: fil pour n° 91-095 837-91.
- 96 Préciser la longueur.

- Al montar esta pieza no se asume garantia alguna en cuanto a la tolerancia y precisión de ajuste respecto a la pieza correspondiente; por esta razón se recomienda pedir el grupo completo.
- [35] La pieza tiene que ser calafateada después de montada.
- [40/1] Rellene con aceite Mobil-Tanrex-52, para el № de pedido véase la página 68.
- Empape con aceite Mobil-Tanrex-52, para el № de pedido véase la página 68.
- [40/3] Engrase con grasa Shell-Alvania 3, para el № de pedido véase la página 68.
- Engrase con grasa Shell-Retinax G, para el № de pedido véase la página 68.
- Rellene con Sewtrol EL, para el № de pedido véase la página 68.
- 40/9 Rellene con Ursolin II, para el № de pedido véase la página 68.
- 53/1 Limitación del largo de puntada a 3,5 mm.
- 53/2 Limitación del largo de puntada a 4,5 mm.
- 90/1 Para corriente alterna.
- 90/2 Para corriente trifásica.
- Placa frontal necesaria con el lubricador del hilo (véase página 37) y con la subclase -909/03 (véase página 47).
- 90/5 Para conectar el posicionador Quick B/T a la caja de mandos con enchufe de 4 polos.
- 90/6 Para conectar el posicionador Quick B/K a la caja de mandos con enchufe de 7 polos.
- 90/7 Dispositivo para costura lenta, desconectable.
- 90/8 En combinación con la subclase -910/.. № 71-59 00-0237.
- 90/9 Para motores con referencia de modelo 8 cifras.
- 90/10 Para № 91-174 087-93
  - 92 Diversas roscas: № 91-700 785-15 = M 5 № 91-701 362-15 = M 4
- 94/1 Indiquese en los pedidos: cable para el № 91-095 829-91.
- 94/2 Indiquese en los pedidos: largo del cable y cable para el № 91-096 747-91.
- 94/3 Indiquese en los pedidos: cable para el № 91-095 837-91.
- 96 Indiquese la largura.