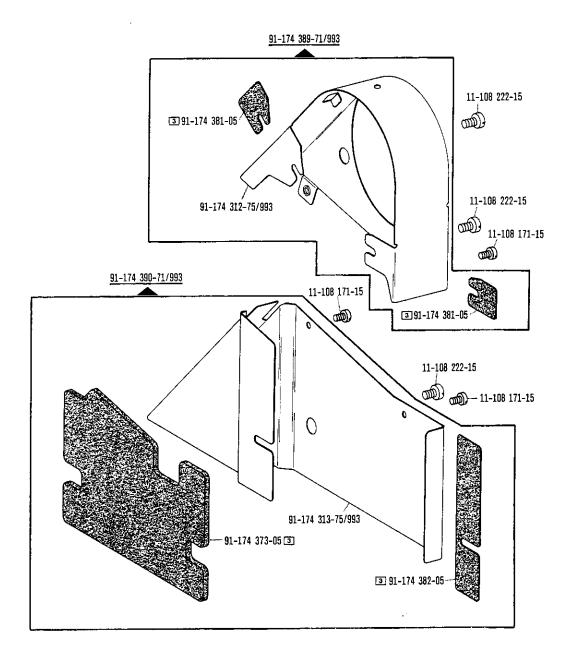

2-15 | 58, 60                           | 91-175 532-12 | 15                               | 99-133 221-01 | 16, 17                           |               |                                  |
| 07 117 045_T0 | 00 <sub>1</sub> 00               |               | ÷                                |               |                                  |               |                                  |

1.87

## Pfaff 487/489-706/..

ab Erz. Nr. 901-1088-001 (siehe Typenschild) starting with No. 901-1088-001 (see specification plate) à partir du n° 901-1088-001 (voir plaque signalétique) a partir del № 901-1088-001 (véase placa de especificaciones)





Anhang Appendix Annexe





Anhang



99-133 220-01 49/3

13-010 198-05

91-171 444-12

99-069 722-01 4673

91-169 457-12























Anhang











Fadenabschneid-Einrichtung Thread trimmer Coupe-fil -900/99 for para Cortahilos

Wartungseinheit -925/03erforderlich Conditioning unit -925/03 required
Pfaff 487/489-706/81; Conditioneur d'air comprimé -925/03 nécessaire Requiere grupo acondicionador del aire comprimido -925/03 1.87

Anhang **Appendix** Annexe

91-171 850-91 Anexo 91-168 144-05 **a** 11-174 086-15 91-171 854-15 91-171 795-91 91-171 853-15 91-171 898-91 91-175 838-15 11-341 901-15 91-171 832-91 13-063 193-05 14-010 570-01 11-108 222-15 91-171 851-05 13-052 151-15 --13-052 151-15 91-069 226-05 11-108 222-15 91-171 833-05 12-660 390-45 14-650 214-05 91-171 173-92 12-610 230-45 91-069 226-05 91-171 502-91 91-171 797-05 12-660 390-45 91-171 529-15 91-171 899-91 14-016 080-01 91-171 834-92 13-033 460-05 91-06