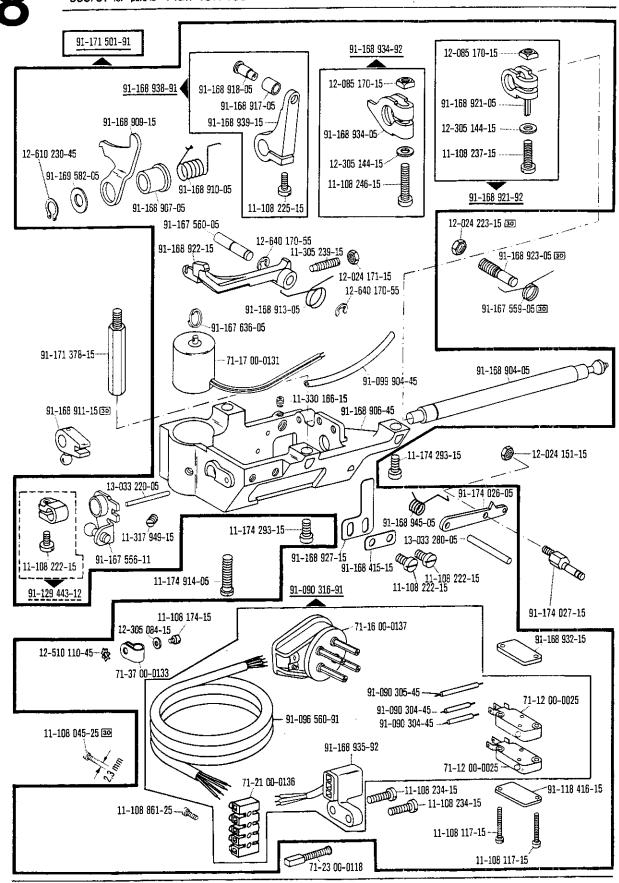

|                      | -                                                                                                                                                                                           |
|----------------------|---------------------------------------------------------------------------------------------------------------------------------------------------------------------------------------------|
| <u>00-000 000-00</u> | Hauptgruppenteil, bestehend aus: Gruppenteilen oder Gruppenteilen und Einzelteilen oder Gruppenteilen, Einzelteilen und Einzelteilen mit Ergänzung. (Siehe Einrahmungen auf den Bildseiten) |
| <u>00-000 000-00</u> | Gruppenteil, bestehend aus: Einzelteilen oder<br>Einzelteilen und Einzelteilen mit Ergänzung.<br>(Siehe Einrahmungen auf den Bildseiten)                                                    |
| 00-000 000-00        | Einzelteil mit Ergänzung (siehe Einrahmungen auf den Bildseiten)<br>z.B. Stellring mit Schrauben, Nadelstange mit Befestigungsschraube zur Nadel, usw.                                      |
| 00-000 000-00        | Einzelteil                                                                                                                                                                                  |
| A                    | Maschinen-Ausstattung für feine Materialien.                                                                                                                                                |
| В                    | Maschinen-Ausstattung für mittlere Materialien.                                                                                                                                             |
| C                    | Maschinen-Ausstattung für mittelschwere Materialien.                                                                                                                                        |
| N                    | Stichlänge 6,0 mm                                                                                                                                                                           |
|                      | Unterklassenabhängig, Teilenummer siehe separate Unterklassen-Ausstattung.                                                                                                                  |
| 2                    | Markierung (Punkte, Striche oder Zahl) bei Bestellung angeben.                                                                                                                              |
| 3                    | Geklebt                                                                                                                                                                                     |
| 6                    | Nadelstärke und Spitzenform bei Bestellung angeben.                                                                                                                                         |
| 7                    | Messerdicke (0,8 oder 1,0 mm) bei Bestellung angeben.                                                                                                                                       |
| 27/1                 | Eingeklammerte Zahl = Durchmesser in mm.                                                                                                                                                    |
| 27/5                 | Eingeklammerte Zahl = Länge in mm.                                                                                                                                                          |
| 28                   | Sonderausführung                                                                                                                                                                            |
| 30                   | Frühere Ausführung, im Ersatzfall wieder bestellen.                                                                                                                                         |
| 30/1                 | Frühere Ausführung, ersetzt durch Nr. 91-171 948-92.                                                                                                                                        |
| 30/2                 | Frühere Ausführung, ersetzt durch Nr. 91-171 904-91                                                                                                                                         |
| 30/3                 | Frühere Ausführung, ersetzt durch Nr. 91-174 140-11.                                                                                                                                        |
| 30/4                 | Frühere Ausführung zu Nr. 91–171 043–12, ersetzt durch Nr. 91–171 874–12 und 91–171 875–12.                                                                                                 |
| 30/5                 | Frühere Ausführung, ersetzt durch Nr. 91–171 465–91 und 91–171 744–05 (siehe Seite 27).                                                                                                     |
| 30/6                 | Frühere Ausführung, ersetzt durch Nr. 91–171 796–91 und 91–171 820–91                                                                                                                       |
| 30/7                 | Frühere Ausführung zu Nr. 91–171 101–91 und 91–171 820–91                                                                                                                                   |
| 30/8                 | Distanzring zu Nr. 91–171 101–91 und 91–171 820–91                                                                                                                                          |
| 30/9                 | Frühere Ausführung, ersetzt durch Nr. 91–174 046–01.                                                                                                                                        |
| 30/10                | Frühere Ausführung, ersetzt durch Nr. 91–171 795–91 und 91–171 820–91 (siehe Seite 30).                                                                                                     |
| 30/11                | Frühere Ausführung, ersetzt durch Nr. 91–100 338–15 und 91–174 033–05.                                                                                                                      |
| 30/12                | Frühere Ausführung zu Nr. 91–171 300–91 (siehe Seite 16) und 91–171 223–91 (siehe Seite 17).                                                                                                |
| 30/13                | Frühere Ausführung zu Nr. 91–171 335–91                                                                                                                                                     |

|  | Einzeln nicht austauschbar, im Ersatzfall vollständiges Aggregat (eingerahmte Teile) |
|--|--------------------------------------------------------------------------------------|
|  | bestellen, oder zur Reparatur einsenden.                                             |

| 00-000 000-00 | Assembly, consisting of: sub-assemblies or sub-assemblies and component parts or sub-assemblies, component parts and component plus complementary parts.  (See the framed-in sections on the illustration pages). |
|---------------|-------------------------------------------------------------------------------------------------------------------------------------------------------------------------------------------------------------------|
| 00-000 000-00 | Sub-assembly, consisting of: component parts or component parts and component plus complementary parts.  (See the framed-in sections on the illustration pages).                                                  |
| 00-000 000-00 | Component part with complementary parts (see the framed-in sections on the illustration pages), e.g. collar with screws, needle bar with needle set screw, etc.                                                   |
| 00-000 000-00 | Component part                                                                                                                                                                                                    |
| Ā             | Model A for sewing thin and light-weight materials.                                                                                                                                                               |
| В             | Model B for sewing medium-weight materials.                                                                                                                                                                       |
| C             | Model C for sewing medium-heavy materials.                                                                                                                                                                        |
| N             | Stitch length 6.0 mm                                                                                                                                                                                              |
|               | Subclass-dependent, for part number see subclass listing.                                                                                                                                                         |
| 2             | Marking (dots, strokes or numbers) to be stated on order.                                                                                                                                                         |
| 3             | Part cemented.                                                                                                                                                                                                    |
| 6             | Needle size and style of point to be stated on order.                                                                                                                                                             |
| 7             | Thickness of knife (0.8 or 1.0 mm) to be stated on order.                                                                                                                                                         |
| 27/1          | Number in parentheses = Dia. in mm.                                                                                                                                                                               |
| 27/5          | Number in parentheses = length in mm.                                                                                                                                                                             |
| 28            | Special version.                                                                                                                                                                                                  |
| 30            | Earlier version, to be re-ordered for replacement purposes.                                                                                                                                                       |
| 30/1          | Earlier version, replaced by No. 91-171 948-92.                                                                                                                                                                   |
| 30/2          | Earlier version, replaced by No. 91-171 904-91                                                                                                                                                                    |
| 30/3          | Earlier version, replaced by No. 91-174 140-11.                                                                                                                                                                   |
| 30/4          | Earlier version for No. 91-171043-12, replaced by No. 91-171874-12 and 91-171875-12.                                                                                                                              |
| 30/5          | Earlier version, replaced by Nos. 91-171 465-91 and 91-171 744-05 (see page 27).                                                                                                                                  |
| 30/6          | Earlier version, replaced by Nos. 91-171 796-91 and 91-171 820-91                                                                                                                                                 |
| 30/7          | Earlier version for Nos. 91–171 101–91 and 91–171 820–91                                                                                                                                                          |
| 30/8          | Spacer for Nos. 91–171 101–91 and 91–171 820–91                                                                                                                                                                   |
| 30/9          | Earlier version, replaced by No. 91-174 046-01.                                                                                                                                                                   |
| 30/10         | Earlier version, replaced by Nos. 91-171 795-91 and 91-171 820-91 (see page 30).                                                                                                                                  |
| 30/11         | Earlier version, replaced by Nos. 91-100 338-15 and 91-174 033-05.                                                                                                                                                |
| 30/12         | Earlier version for Nos. 91–171 300–91 (see page 16) and 91–171 223–91 (see page 17).                                                                                                                             |
| 30/13         | Earlier version for No. 91-171 335-91                                                                                                                                                                             |

| 1021 | Cannot be exchanged singly; if defective, order complete assembly (boxed-in parts) |
|------|------------------------------------------------------------------------------------|
|      | or return same for repair.                                                         |