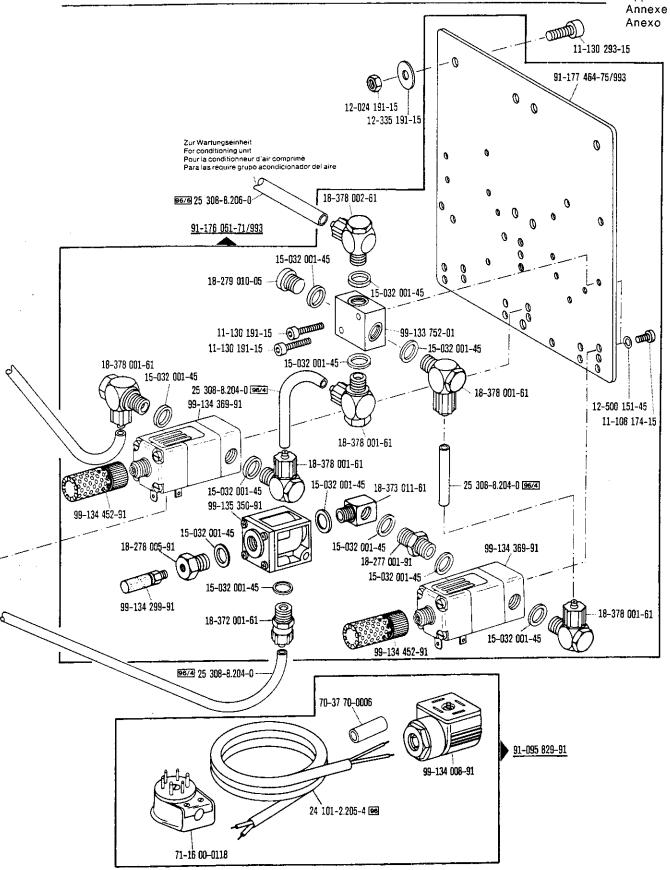

00-0174 - 91-090 855-01 11-108 174-15 12-305 224-15 --- 12-500 210-45 60

11-039 363-15

11-450 510-15 🖼









91-092 210-91 (24 V) 90/11 30/51



-911/05

 
 Verriegelungs-Einrichtung
 Wartungseinheit -925/02 erforderlich Conditioning unit -925/02 erforderlich Conditioning unit -925/02 required

 Backtacking mechanism
 Dispositif à points d'arrêt
 -910/04\*)-911/05
 Pfaff 487/489-706/81; Requirer grupo acondicionador del airre pour for :para
 Prompara
 -706/83
 Conditioning unit -925/02 nécessaire Requirer grupo acondicionador del airre comprimed -925/02
 1.8°
 1.87

Anhang Appendix Annexe Anexo

91-087 150-71/798 (220 V) 90/12





91-088 929-71/993

91-174 257-05-

91-086 484-12

91-086 485-05

91-069 222-12

11-130 185-15

952-15 S

11-330 952-15





99-134 008-91 90/12

















































71-13 00-0375

71-25 00-0267

71-13 00-0380

12-024 151-25

71-55 00-0139



















96/10

Länge x Breite angeben.

| <u> </u>  | Ausführung A