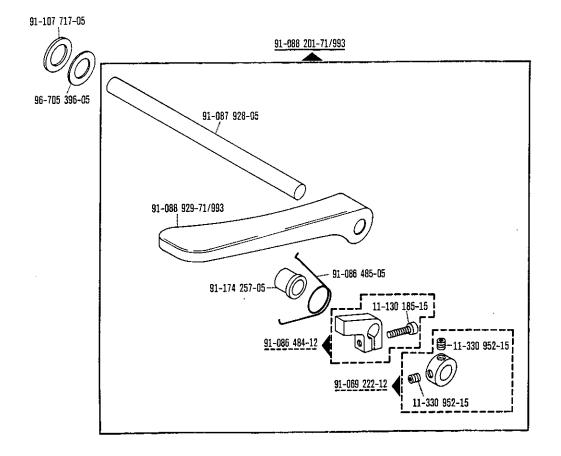

|                      | -                                                                                                                                                                                           |
|----------------------|---------------------------------------------------------------------------------------------------------------------------------------------------------------------------------------------|
| <u>00-000 000-00</u> | Hauptgruppenteil, bestehend aus: Gruppenteilen oder Gruppenteilen und Einzelteilen oder Gruppenteilen, Einzelteilen und Einzelteilen mit Ergänzung. (Siehe Einrahmungen auf den Bildseiten) |
| <u>00-000 000-00</u> | Gruppenteil, bestehend aus: Einzelteilen oder<br>Einzelteilen und Einzelteilen mit Ergänzung.<br>(Siehe Einrahmungen auf den Bildseiten)                                                    |
| 00-000 000-00        | Einzelteil mit Ergänzung (siehe Einrahmungen auf den Bildseiten)<br>z.B. Stellring mit Schrauben, Nadelstange mit Befestigungsschraube zur Nadel, usw.                                      |
| 00-000 000-00        | Einzelteil                                                                                                                                                                                  |
| A                    | Maschinen-Ausstattung für feine Materialien.                                                                                                                                                |
| В                    | Maschinen-Ausstattung für mittlere Materialien.                                                                                                                                             |
| C                    | Maschinen-Ausstattung für mittelschwere Materialien.                                                                                                                                        |
| N                    | Stichlänge 6,0 mm                                                                                                                                                                           |
|                      | Unterklassenabhängig, Teilenummer siehe separate Unterklassen-Ausstattung.                                                                                                                  |
| 2                    | Markierung (Punkte, Striche oder Zahl) bei Bestellung angeben.                                                                                                                              |
| 3                    | Geklebt                                                                                                                                                                                     |
| 6                    | Nadelstärke und Spitzenform bei Bestellung angeben.                                                                                                                                         |
| 7                    | Messerdicke (0,8 oder 1,0 mm) bei Bestellung angeben.                                                                                                                                       |
| 27/1                 | Eingeklammerte Zahl = Durchmesser in mm.                                                                                                                                                    |
| 27/5                 | Eingeklammerte Zahl = Länge in mm.                                                                                                                                                          |
| 28                   | Sonderausführung                                                                                                                                                                            |
| 30                   | Frühere Ausführung, im Ersatzfall wieder bestellen.                                                                                                                                         |
| 30/1                 | Frühere Ausführung, ersetzt durch Nr. 91-171 948-92.                                                                                                                                        |
| 30/2                 | Frühere Ausführung, ersetzt durch Nr. 91-171 904-91                                                                                                                                         |
| 30/3                 | Frühere Ausführung, ersetzt durch Nr. 91-174 140-11.                                                                                                                                        |
| 30/4                 | Frühere Ausführung zu Nr. 91–171 043–12, ersetzt durch Nr. 91–171 874–12 und 91–171 875–12.                                                                                                 |
| 30/5                 | Frühere Ausführung, ersetzt durch Nr. 91–171 465–91 und 91–171 744–05 (siehe Seite 27).                                                                                                     |
| 30/6                 | Frühere Ausführung, ersetzt durch Nr. 91–171 796–91 und 91–171 820–91                                                                                                                       |
| 30/7                 | Frühere Ausführung zu Nr. 91–171 101–91 und 91–171 820–91                                                                                                                                   |
| 30/8                 | Distanzring zu Nr. 91–171 101–91 und 91–171 820–91                                                                                                                                          |
| 30/9                 | Frühere Ausführung, ersetzt durch Nr. 91–174 046–01.                                                                                                                                        |
| 30/10                | Frühere Ausführung, ersetzt durch Nr. 91–171 795–91 und 91–171 820–91 (siehe Seite 30).                                                                                                     |
| 30/11                | Frühere Ausführung, ersetzt durch Nr. 91–100 338–15 und 91–174 033–05.                                                                                                                      |
| 30/12                | Frühere Ausführung zu Nr. 91–171 300–91 (siehe Seite 16) und 91–171 223–91 (siehe Seite 17).                                                                                                |
| 30/13                | Frühere Ausführung zu Nr. 91–171 335–91                                                                                                                                                     |

|  | Einzeln nicht austauschbar, im Ersatzfall vollständiges Aggregat (eingerahmte Teile) |
|--|--------------------------------------------------------------------------------------|
|  | bestellen, oder zur Reparatur einsenden.                                             |

| 00-000 000-00 | Assembly, consisting of: sub-assemblies or sub-assemblies and component parts or sub-assemblies, component parts and component plus complementary parts.  (See the framed-in sections on the illustration pages). |
|---------------|-------------------------------------------------------------------------------------------------------------------------------------------------------------------------------------------------------------------|
| 00-000 000-00 | Sub-assembly, consisting of: component parts or component parts and component plus complementary parts.  (See the framed-in sections on the illustration pages).                                                  |
| 00-000 000-00 | Component part with complementary parts (see the framed-in sections on the illustration pages), e.g. collar with screws, needle bar with needle set screw, etc.                                                   |
| 00-000 000-00 | Component part                                                                                                                                                                                                    |
| Ā             | Model A for sewing thin and light-weight materials.                                                                                                                                                               |
| В             | Model B for sewing medium-weight materials.                                                                                                                                                                       |
| C             | Model C for sewing medium-heavy materials.                                                                                                                                                                        |
| N             | Stitch length 6.0 mm                                                                                                                                                                                              |
|               | Subclass-dependent, for part number see subclass listing.                                                                                                                                                         |
| 2             | Marking (dots, strokes or numbers) to be stated on order.                                                                                                                                                         |
| 3             | Part cemented.                                                                                                                                                                                                    |
| 6             | Needle size and style of point to be stated on order.                                                                                                                                                             |
| 7             | Thickness of knife (0.8 or 1.0 mm) to be stated on order.                                                                                                                                                         |
| 27/1          | Number in parentheses = Dia. in mm.                                                                                                                                                                               |
| 27/5          | Number in parentheses = length in mm.                                                                                                                                                                             |
| 28            | Special version.                                                                                                                                                                                                  |
| 30            | Earlier version, to be re-ordered for replacement purposes.                                                                                                                                                       |
| 30/1          | Earlier version, replaced by No. 91-171 948-92.                                                                                                                                                                   |
| 30/2          | Earlier version, replaced by No. 91-171 904-91                                                                                                                                                                    |
| 30/3          | Earlier version, replaced by No. 91-174 140-11.                                                                                                                                                                   |
| 30/4          | Earlier version for No. 91-171043-12, replaced by No. 91-171874-12 and 91-171875-12.                                                                                                                              |
| 30/5          | Earlier version, replaced by Nos. 91-171 465-91 and 91-171 744-05 (see page 27).                                                                                                                                  |
| 30/6          | Earlier version, replaced by Nos. 91-171 796-91 and 91-171 820-91                                                                                                                                                 |
| 30/7          | Earlier version for Nos. 91–171 101–91 and 91–171 820–91                                                                                                                                                          |
| 30/8          | Spacer for Nos. 91–171 101–91 and 91–171 820–91                                                                                                                                                                   |
| 30/9          | Earlier version, replaced by No. 91-174 046-01.                                                                                                                                                                   |
| 30/10         | Earlier version, replaced by Nos. 91-171 795-91 and 91-171 820-91 (see page 30).                                                                                                                                  |
| 30/11         | Earlier version, replaced by Nos. 91-100 338-15 and 91-174 033-05.                                                                                                                                                |
| 30/12         | Earlier version for Nos. 91–171 300–91 (see page 16) and 91–171 223–91 (see page 17).                                                                                                                             |
| 30/13         | Earlier version for No. 91-171 335-91                                                                                                                                                                             |

| 1021 | Cannot be exchanged singly; if defective, order complete assembly (boxed-in parts) |
|------|------------------------------------------------------------------------------------|
|      | or return same for repair.                                                         |