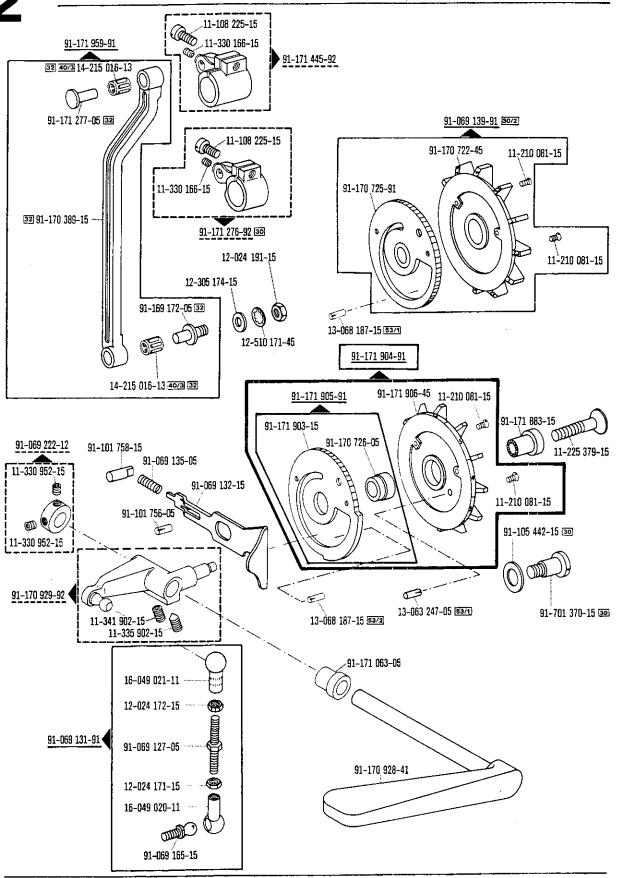

B/T a la caja de mandos con enchufe de 4 polos.
- 90/6 Para conectar el posicionador Quick B/K a la caja de mandos con enchufe de 7 polos.
- 90/7 Dispositivo para costura lenta, desconectable.
- 90/8 En combinación con la subclase -910/.. № 71-59 00-0237.
- 90/9 Para motores con referencia de modelo 8 cifras.
- 90/10 Para № 91-174 087-93
  - 92 Diversas roscas: № 91-700 785-15 = M 5 № 91-701 362-15 = M 4
- 94/1 Indiquese en los pedidos: cable para el № 91-095 829-91.
- 94/2 Indiquese en los pedidos: largo del cable y cable para el № 91-096 747-91.
- 94/3 Indiquese en los pedidos: cable para el № 91-095 837-91.
- 96 Indiquese la largura.











Frühere Ausführung siehe Seite 18 Earlier version, see page 18 Ancienne version, voir page 18 Tipo anterior, véase la página 18

































91-700 785-15

<del>1.78</del> **3** 













Wirksamer Durchmesser Effective diameter Diametre affectif Diametro efectivo





1.78

















































## Schnurscheiben-Tabelle · Table of Pulleys

## Tableau des poulies à gorge · Tabla de poleas acanaladas

| Teilenummer<br>Part number<br>Numéros des pièces<br>№ de las piezas | Motordrehzahl U/min.<br>Motor speed (r.p.m.)<br>Régime moteur trs/mn<br>Regimen del motor<br>en r.p.m. | Frequenz<br>Frequency<br>Fréquence<br>Frecuencia | Schnurscheiben-Durchmesser <sup>®</sup> in mm<br>Pulley dia. <sup>®</sup> (mm)<br>Diamètre effectif de la poulie en mm<br>Diametro efectivo de la polea en<br>mm |  |
|---------------------------------------------------------------------|-----------------------