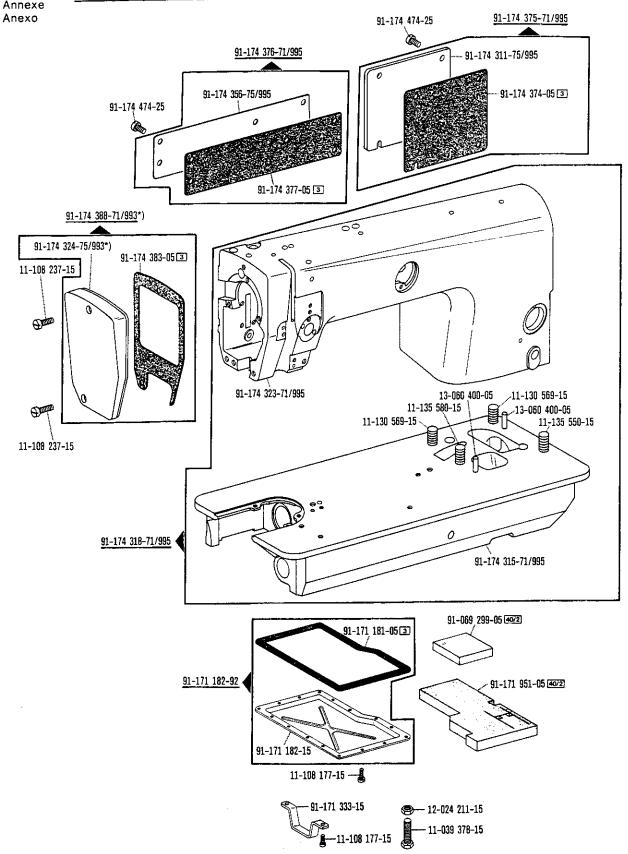

942-15 | 58, 60                           | 91-175 532-12 | 15                               | 99-133 221-01 | 16, 17                           |               |                                  |
| 07 117 045_T0 | 00 <sub>1</sub> 00               |               | ÷                                |               |                                  |               |                                  |

1.87

## Pfaff 487/489-706/..

ab Erz. Nr. 901-1088-001 (siehe Typenschild) starting with No. 901-1088-001 (see specification plate) à partir du n° 901-1088-001 (voir plaque signalétique) a partir del № 901-1088-001 (véase placa de especificaciones)





Anhang Appendix Annexe





Anhang



99-133 220-01 49/3

13-010 198-05

91-171 444-12

99-069 722-01 4673

91-169 457-12























Anhang











Fadenabschneid-Einrichtung Thread trimmer Coupe-fil -900/99 for para Cortahilos

Wartungseinheit -925/03erforderlich Conditioning unit -925/03 required
Pfaff 487/489-706/81; Conditioneur d'air comprimé -925/03 nécessaire Requiere grupo acondicionador del aire comprimido -925/03 1.87

Anhang **Appendix** Annexe

91-171 850-91 Anexo 91-168 144-05 **a** 11-174 086-15 91-171 854-15 91-171 795-91 91-171 853-15 91-171 898-91 91-175 838-15 11-341 901-15 91-171 832-91 13-063 193-05 14-010 570-01 11-108 222-15 91-171 851-05 13-052 151-15 --13-052 151-15 91-069 226-05 11-108 222-15 91-171 833-05 12-660 390-45 14-650 214-05 91-171 173-92 12-610 230-45 91-069 226-05 91-171 502-91 91-171 797-05 12-660 390-45 91-171 529-15 91-171 899-91 14-016 080-01 91-171 834-92 13-033 460-05 91-