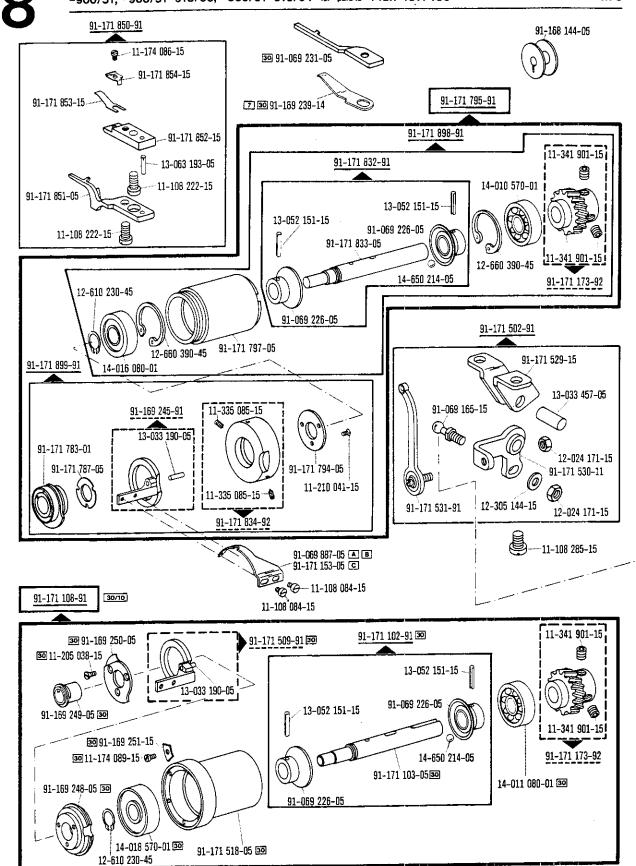

| Inhalteühersicht | · Contents · | Table des mat | ières · Contenido |
|------------------|--------------|---------------|-------------------|

| Register<br>Section<br>Registre<br>Registro | Contents Table des matters Contentes                                                                                                                                                                                                                    | Seite<br>Page<br>Página |
|---------------------------------------------|---------------------------------------------------------------------------------------------------------------------------------------------------------------------------------------------------------------------------------------------------------|-------------------------|
| 0                                           | Erläuterungen<br>Explanations<br>Légende<br>Explicaciones                                                                                                                                                                                               | 5<br>7<br>9<br>11       |
| 1                                           | Kopfteile<br>Front parts<br>Pièces de tête<br>Piezas de la cabeza                                                                                                                                                                                       | 13                      |
| 2                                           | Armteile<br>Arm parts<br>Pièces de bras<br>Piezas del brazo                                                                                                                                                                                             | 20                      |
| 3                                           | Grundplattenteile<br>Bedplate parts<br>Pièces du plateau fondamental<br>Pieza de la placa-base                                                                                                                                                          | 24                      |
| 4                                           | Zubehörteile Accessory parts Accessoires Accesorios                                                                                                                                                                                                     | 32                      |
| 5                                           | Motoranschlußsatz (Ausrüstung mit Motorschutzschalter) Motor connection kit (equipment with motor overload trip) Jeu de pièces à raccorder le moteur (avec contacteur-disjoncteur) Juego de pièzas de conexión del motor (con interruptor de seguridad) | 34                      |
| 6                                           | Motoranschlußsatz Motor connection kit Jeu de pièces à raccorder le moteur Juego de piezas de conexión del motor  (Ausrüstung mit Motordrehschalter) (equipment with motor turn switch) (avec interrupteur rotatif) (con interruptor giratorio)         | 36                      |
| 7                                           | Fadenöler<br>Thread lubricator<br>Graisseur de fil<br>Lubrificador del hilo                                                                                                                                                                             | 37                      |
| 8                                           | Unterklasse Subclass -900/01; -900/01-913/03 Sous-classe -900/51; -900/51-913/03; -900/51-913/04 Subclase                                                                                                                                               | 38                      |
| 9                                           | Unterklasse Subclass -909/03 Sous-classe Subclase                                                                                                                                                                                                       | 47                      |
| 10                                          | Unterklasse Subclass -910/01 Sous-classe Subclase                                                                                                                                                                                                       | 48                      |
| 11                                          | Unterklasse Subclass -910/03 Sous-classe Subclase                                                                                                                                                                                                       | 50                      |
| 12                                          | Unterklasse Subclass -910/04 Sous-classe Subclase                                                                                                                                                                                                       | 52                      |
| 13                                          | Unterklasse Subclass -911/03 Sous-classe Subclase                                                                                                                                                                                                       | 54                      |
| 14                                          | Unterklasse Subclass -911/05 Sous-classe Subclase                                                                                                                                                                                                       | 57                      |