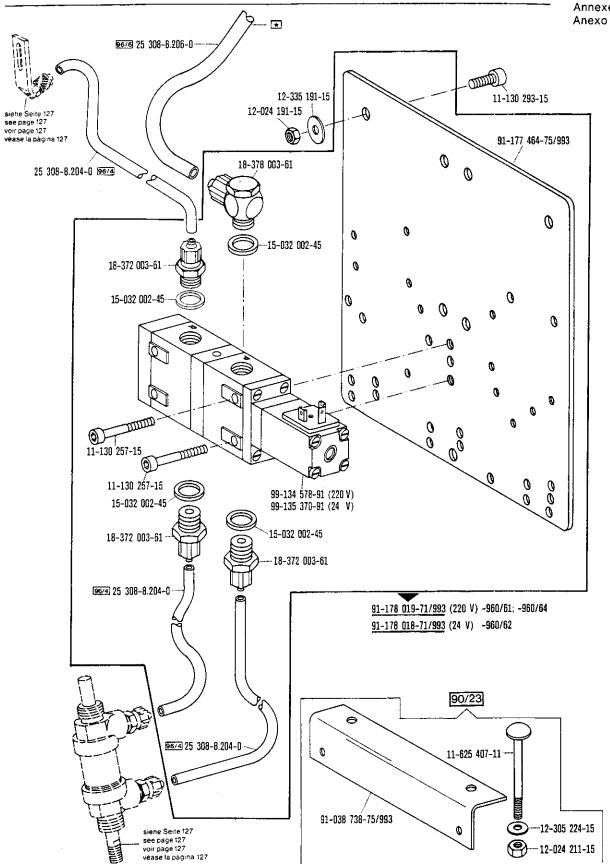

| Register<br>Section<br>Registre<br>Registro |                                                                                                                                      | Seite<br>Page<br>Página  |
|---------------------------------------------|--------------------------------------------------------------------------------------------------------------------------------------|--------------------------|
|                                             | Wartungseinheit Air filter/lubricator Conditionneur d'air comprimé Grupo acondicionador del aire comprimido                          | 125                      |
|                                             | Bandtrenn-Einrichtung -960/61 Tape cutter -960/62 Coupe-ruban -960/64 Cortador de cintas                                             | 126                      |
|                                             | Zubehörteile Accessory parts Accessoires Accesorios                                                                                  | 133                      |
|                                             | Positionsgeber zur Synchronizer for Synchronisateur pour Sincronizador para Pfaff 487/489-706/81; -706/83; -900/51; -900/99; -913/52 | 135                      |
| Anhang<br>Appendix<br>Annexe<br>Anexo       | Fadenöler<br>Thread lubricator<br>Graisseur de fil<br>Lubricador del hilo                                                            | 136                      |
| Allexe                                      | Erläuterungen Explanations Légende Explicaciones                                                                                     | 137<br>138<br>139<br>140 |
|                                             | Schmiermittel-Tabelle Table of lubricants Tableau des lubrifiants Tabla de lubricantes                                               | 141                      |
|                                             | Nummernverzeichnis<br>Numerical index<br>Tableau des numéros<br>Indice numérico                                                      | 142                      |
|                                             | Unterklassen-Ausstattung<br>Subclass parts<br>Composition des sous-classes<br>Composición de las subclases                           |                          |
|                                             |                                                                                                                                      |                          |
|                                             |                                                                                                                                      |                          |
|                                             |                                                                                                                                      |                          |
|                                             |                                                                                                                                      |                          |