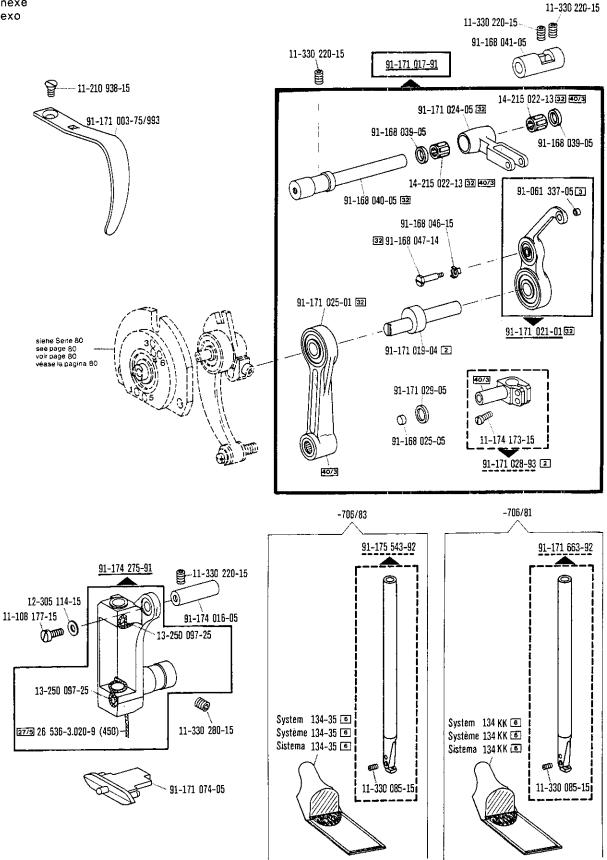

|                      | -                                                                                                                                                                                           |
|----------------------|---------------------------------------------------------------------------------------------------------------------------------------------------------------------------------------------|
| <u>00-000 000-00</u> | Hauptgruppenteil, bestehend aus: Gruppenteilen oder Gruppenteilen und Einzelteilen oder Gruppenteilen, Einzelteilen und Einzelteilen mit Ergänzung. (Siehe Einrahmungen auf den Bildseiten) |
| <u>00-000 000-00</u> | Gruppenteil, bestehend aus: Einzelteilen oder<br>Einzelteilen und Einzelteilen mit Ergänzung.<br>(Siehe Einrahmungen auf den Bildseiten)                                                    |
| 00-000 000-00        | Einzelteil mit Ergänzung (siehe Einrahmungen auf den Bildseiten)<br>z.B. Stellring mit Schrauben, Nadelstange mit Befestigungsschraube zur Nadel, usw.                                      |
| 00-000 000-00        | Einzelteil                                                                                                                                                                                  |
| A                    | Maschinen-Ausstattung für feine Materialien.                                                                                                                                                |
| В                    | Maschinen-Ausstattung für mittlere Materialien.                                                                                                                                             |
| C                    | Maschinen-Ausstattung für mittelschwere Materialien.                                                                                                                                        |
| N                    | Stichlänge 6,0 mm                                                                                                                                                                           |
|                      | Unterklassenabhängig, Teilenummer siehe separate Unterklassen-Ausstattung.                                                                                                                  |
| 2                    | Markierung (Punkte, Striche oder Zahl) bei Bestellung angeben.                                                                                                                              |
| 3                    | Geklebt                                                                                                                                                                                     |
| 6                    | Nadelstärke und Spitzenform bei Bestellung angeben.                                                                                                                                         |
| 7                    | Messerdicke (0,8 oder 1,0 mm) bei Bestellung angeben.                                                                                                                                       |
| 27/1                 | Eingeklammerte Zahl = Durchmesser in mm.                                                                                                                                                    |
| 27/5                 | Eingeklammerte Zahl = Länge in mm.                                                                                                                                                          |
| 28                   | Sonderausführung                                                                                                                                                                            |
| 30                   | Frühere Ausführung, im Ersatzfall wieder bestellen.                                                                                                                                         |
| 30/1                 | Frühere Ausführung, ersetzt durch Nr. 91-171 948-92.                                                                                                                                        |
| 30/2                 | Frühere Ausführung, ersetzt durch Nr. 91-171 904-91                                                                                                                                         |
| 30/3                 | Frühere Ausführung, ersetzt durch Nr. 91-174 140-11.                                                                                                                                        |
| 30/4                 | Frühere Ausführung zu Nr. 91–171 043–12, ersetzt durch Nr. 91–171 874–12 und 91–171 875–12.                                                                                                 |
| 30/5                 | Frühere Ausführung, ersetzt durch Nr. 91–171 465–91 und 91–171 744–05 (siehe Seite 27).                                                                                                     |
| 30/6                 | Frühere Ausführung, ersetzt durch Nr. 91–171 796–91 und 91–171 820–91                                                                                                                       |
| 30/7                 | Frühere Ausführung zu Nr. 91–171 101–91 und 91–171 820–91                                                                                                                                   |
| 30/8                 | Distanzring zu Nr. 91–171 101–91 und 91–171 820–91                                                                                                                                          |
| 30/9                 | Frühere Ausführung, ersetzt durch Nr. 91–174 046–01.                                                                                                                                        |
| 30/10                | Frühere Ausführung, ersetzt durch Nr. 91–171 795–91 und 91–171 820–91 (siehe Seite 30).                                                                                                     |
| 30/11                | Frühere Ausführung, ersetzt durch Nr. 91–100 338–15 und 91–174 033–05.                                                                                                                      |
| 30/12                | Frühere Ausführung zu Nr. 91–171 300–91 (siehe Seite 16) und 91–171 223–91 (siehe Seite 17).                                                                                                |
| 30/13                | Frühere Ausführung zu Nr. 91–171 335–91                                                                                                                                                     |

|  | Einzeln nicht austauschbar, im Ersatzfall vollständiges Aggregat (eingerahmte Teile) |
|--|--------------------------------------------------------------------------------------|
|  | bestellen, oder zur Reparatur einsenden.                                             |

- Beim Einbau dieses Teils wird für die Paßgenauigkeit zum Anschlußteil keine Garantie übernommen; zweckmäßig vollständiges Aggregat bestellen.
- Teil muß nach Einbau verstemmt werden.
- Füllen mit Mobilöl-Tanrex-52, Bestellnummer siehe Seite 68.
- Tränken mit Mobilöl-Tanrex-52, Bestellnummer siehe Seite 68.
- [40/3] Fetten mit Shell-Alvania 3, Bestellnummer siehe Seite 68.
- Fetten mit Shell-Retinax G, Bestellnummer siehe Seite 68.
- 40/6 Füllen mit Sewtrol EL, Bestellnummer siehe Seite 68.
- 40/9 Füllen mit Ursolin II, Bestellnummer siehe Seite 68.
- 53/1 Stichlängenbegrenzung auf 3,5 mm.
- 53/2 Stichlängenbegrenzung auf 4,5 mm.
- 90/1 Für Wechselstrom
- 90/2 Für Drehstrom
- 90/4 Kopfdeckel zum Fadenöler (siehe Seite 37) und Unterklasse -909/03 (siehe Seite 47).
- 90/5 Zum Anschluß von Positionsgeber Quick B/T an Steuerkasten mit 4-poliger Buchse.
- 200/6 Zum Anschluß von Positionsgeber Quick B/K an Steuerkasten mit 7-poliger Buchse.
- 90/7 Langsamnäheinrichtung abschaltbar.
- 90/8 In Verbindung mit Unterklasse -910/.. Nr. 71-59 00-0237.
- 90/9 Für Motoren mit 8-stelliger Typen-Nummer.
- 90/10 Zu Nr. 91-174 087-93
  - 92 Verschiedene Gewinde: Nr. 91-700 785-15 = M 5 Nr. 91-701 362-15 = M 4
- 94/1 Bei Bestellung angeben: Kabel zu Nr. 91-095 829-91.
- 94/2 Bei Bestellung angeben: Kabellänge und Kabel zu Nr. 91-096 747-91.
- 94/3 Bei Bestellung angeben: Kabel zu Nr. 91-095 837-91.
- 96 · Länge angeben