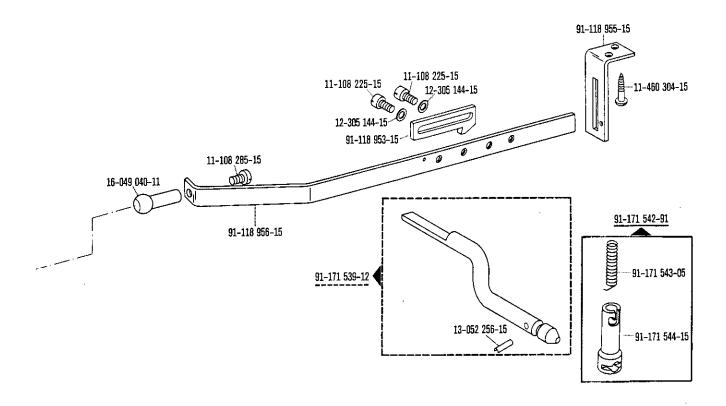

|
| 71-59 00-0089                                                       | 2800                                                                                                   | 50 Hz (c/s)                                      | 56                                                                                                                                                               |  |
|                                                                     | 3400                                                                                                   | 60 Hz (c/s)                                      | 56                                                                                                                                                               |  |



































71-14 00-0006



91-171 358-05













20

Bestellnummer für Behälter mit: Ordering number for can containing: Numéro de commande pour récipients avec: Número de pedido para recipientes con:

|           | Liter<br>Litre<br>Litro | Kg  | Mobiloil<br>Tanrex 52 | Sewtrol EL    | Ursolin II    | Shell-Alvania<br>3 | Shell-Retinax<br>G |
|-----------|-------------------------|-----|-----------------------|---------------|---------------|--------------------|--------------------|
|           | 0,09                    |     | 91-129 138-91         |               |               |                    |                    |
|           | 0,25                    |     | 91-129 916-91         |               |               |                    |                    |
|