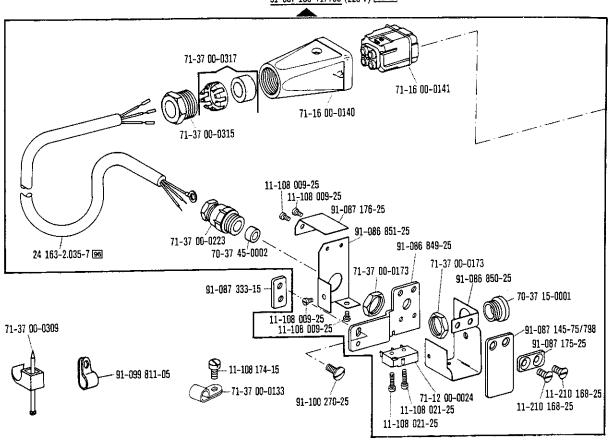

| Register<br>Section<br>Registre<br>Registro |                                                                                                                                      | Seite<br>Page<br>Página  |
|---------------------------------------------|--------------------------------------------------------------------------------------------------------------------------------------|--------------------------|
|                                             | Wartungseinheit Air filter/lubricator Conditionneur d'air comprimé Grupo acondicionador del aire comprimido                          | 125                      |
|                                             | Bandtrenn-Einrichtung -960/61 Tape cutter -960/62 Coupe-ruban -960/64 Cortador de cintas                                             | 126                      |
|                                             | Zubehörteile Accessory parts Accessoires Accesorios                                                                                  | 133                      |
|                                             | Positionsgeber zur Synchronizer for Synchronisateur pour Sincronizador para Pfaff 487/489-706/81; -706/83; -900/51; -900/99; -913/52 | 135                      |
| Anhang<br>Appendix<br>Annexe<br>Anexo       | Fadenöler<br>Thread lubricator<br>Graisseur de fil<br>Lubricador del hilo                                                            | 136                      |
| Allexe                                      | Erläuterungen Explanations Légende Explicaciones                                                                                     | 137<br>138<br>139<br>140 |
|                                             | Schmiermittel-Tabelle Table of lubricants Tableau des lubrifiants Tabla de lubricantes                                               | 141                      |
|                                             | Nummernverzeichnis<br>Numerical index<br>Tableau des numéros<br>Indice numérico                                                      | 142                      |
|                                             | Unterklassen-Ausstattung<br>Subclass parts<br>Composition des sous-classes<br>Composición de las subclases                           |                          |
|                                             |                                                                                                                                      |                          |
|                                             |                                                                                                                                      |                          |
|                                             |                                                                                                                                      |                          |
|                                             |                                                                                                                                      |                          |