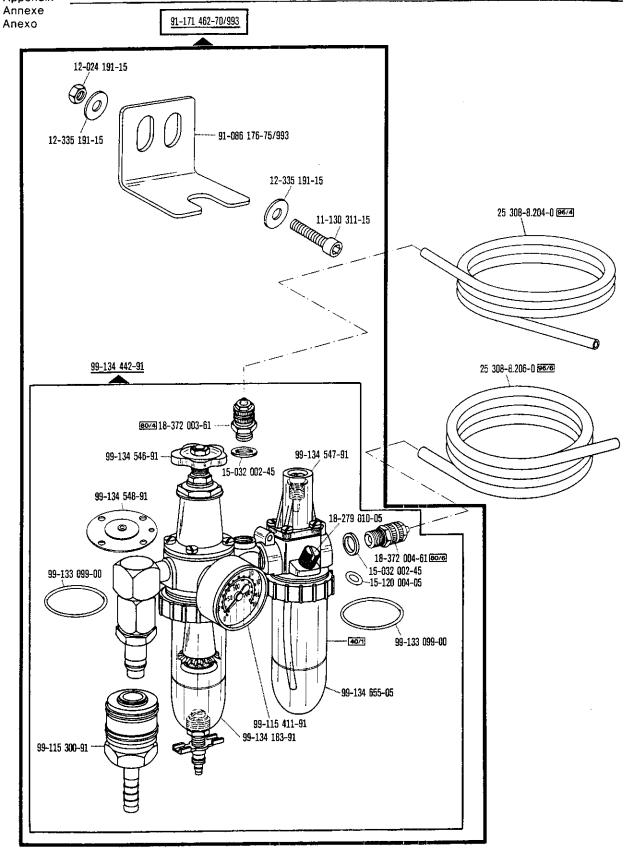

| Register<br>Section<br>Registre<br>Registro |                                                                                                          |                             | Seite<br>Page<br>Pägina |
|---------------------------------------------|----------------------------------------------------------------------------------------------------------|-----------------------------|-------------------------|
|                                             | Kopfteile<br>Front parts<br>Pièces de tête<br>Piezas de la cabeza                                        |                             | 78                      |
|                                             | Armteile<br>Arm parts<br>Pièces de bras<br>Piezas del brazo                                              |                             | 82                      |
|                                             | Grundplattenteile<br>Bedplate parts<br>Pièces du plateau fondamental<br>Piezas de la placa-base          |                             | 86                      |
|                                             | Gehäuseteile<br>Housing sections<br>Parties du corps<br>Piezas del cárter                                |                             | 92                      |
|                                             | Fadenabschneid-Einrichtung<br>Thread trimmer<br>Coupe-fil<br>Cortahilos                                  | -900/51                     | 94                      |
|                                             | Fadenabschneid-Einrichtung<br>Thread trimmer<br>Coupe-fil<br>Cortahilos                                  | -900/99                     | 97                      |
| Anhang<br>Appendix<br>Annexe<br>Anexo       | Fadenabstreif-Einrichtung<br>Thread wiper<br>Racleur de fil<br>Retirahilos                               | -909/03                     | 100                     |
|                                             | Presserfuß-Automatik<br>Automatic presser foot lifter<br>Relève-pied automatique<br>Alzaprensatelas      | -910/04                     | 101                     |
|                                             | Verriegelungs-Einrichtung<br>Backtacking mechanism<br>Dispositif å points d'arrêt<br>Rematador           | -911/03                     | 103                     |
|                                             | Verriegelungs-Einrichtung<br>Backtacking mechanism<br>Dispositif à points d'arrêt<br>Rematador           | -910/04°)-911/05<br>-911/05 | 109                     |
|                                             | Verriegelungs-Einrichtung<br>Backtacking mechanism<br>Dispositif à points d'arrêt<br>Rematador           | -911/15<br>-911/35          | 118                     |
|                                             | Blasvorrichtung<br>Blower<br>Dispositif à jet d'air<br>Eyector de aire                                   | -920/05                     | 122                     |
|                                             | Wartungseinheit Air filter/lubricator Conditionneur d'air comprimé Grupo acondicionador del aire comprim | -925/02<br>ido              | 124                     |

| Register<br>Section<br>Registre<br>Registro |                                                                                                                                      | Seite<br>Page<br>Página  |
|---------------------------------------------|--------------------------------------------------------------------------------------------------------------------------------------|--------------------------|
|                                             | Wartungseinheit Air filter/lubricator Conditionneur d'air comprimé Grupo acondicionador del aire comprimido                          | 125                      |
|                                             | Bandtrenn-Einrichtung -960/61 Tape cutter -960/62 Coupe-ruban -960/64 Cortador de cintas                                             | 126                      |
|                                             | Zubehörteile Accessory parts Accessoires Accesorios                                                                                  | 133                      |
|                                             | Positionsgeber zur Synchronizer for Synchronisateur pour Sincronizador para Pfaff 487/489-706/81; -706/83; -900/51; -900/99; -913/52 | 135                      |
| Anhang<br>Appendix<br>Annexe<br>Anexo       | Fadenöler<br>Thread lubricator<br>Graisseur de fil<br>Lubricador del hilo                                                            | 136                      |
| Allexe                                      | Erläuterungen Explanations Légende Explicaciones                                                                                     | 137<br>138<br>139<br>140 |
|                                             | Schmiermittel-Tabelle Table of lubricants Tableau des lubrifiants Tabla de lubricantes                                               | 141                      |
|                                             | Nummernverzeichnis<br>Numerical index<br>Tableau des numéros<br>Indice numérico                                                      | 142                      |
|                                             | Unterklassen-Ausstattung<br>Subclass parts<br>Composition des sous-classes<br>Composición de las subclases                           |                          |
|                                             |                                                                                                                                      |                          |
|                                             |                                                                                                                                      |                          |
|                                             |                                                                                                                                      |                          |
|                                             |                                                                                                                                      |                          |