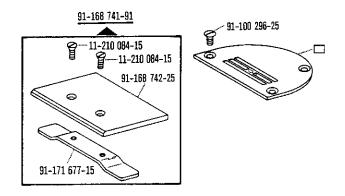

|
| 91-172 942-15 | 58, 60                           | 91-175 532-12 | 15                               | 99-133 221-01 | 16, 17                           |               |                                  |
| 07 117 045_T0 | 00 <sub>1</sub> 00               |               | ÷                                |               |                                  |               |                                  |

1.87

## Pfaff 487/489-706/..

ab Erz. Nr. 901-1088-001 (siehe Typenschild) starting with No. 901-1088-001 (see specification plate) à partir du n° 901-1088-001 (voir plaque signalétique) a partir del № 901-1088-001 (véase placa de especificaciones)





Anhang Appendix Annexe





Anhang



99-133 220-01 49/3

13-010 198-05

91-171 444-12

99-069 722-01 4673

91-169 457-12























Anhang











Fadenabschneid-Einrichtung Thread trimmer Coupe-fil -900/99 for para Cortahilos

Wartungseinheit -925/03erforderlich Conditioning unit -925/03 required
Pfaff 487/489-706/81; Conditioneur d'air comprimé -925/03 nécessaire Requiere grupo acondicionador del aire comprimido -925/03 1.87

Anhang **Appendix** Annexe

91-171 850-91 Anexo 91-168 144-05 **a** 11-174 086-15 91-171 854-15 91-171 795-91 91-171 853-15 91-171 898-91 91-175 838-15 11-341 901-15 91-171 832-91 13-063 193-05 14-010 570-01 11-108 222-15 91-171 851-05 13-052 151-15 --13-052 151-15 91-069 226-05 11-108 222-15 91-171 833-05 12-660 390-45 14-650 214-05 91-171 173-92 12-610 230-45 91-069 226-05 91-171 502-91 91-171 797-05 12-660 390-45 91-171 529-15 91-171 899-91 14-016 080-01 91-171 834-92 13-