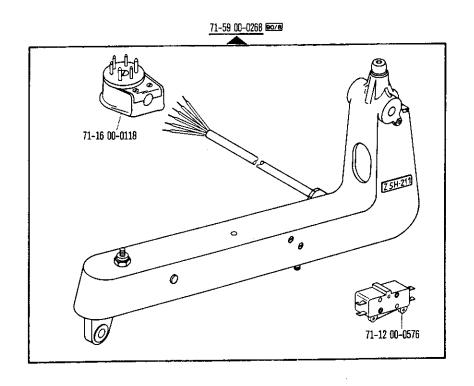

| Register<br>Section<br>Registre<br>Registro |                                                                                                          |                             | Seite<br>Page<br>Pägina |
|---------------------------------------------|----------------------------------------------------------------------------------------------------------|-----------------------------|-------------------------|
|                                             | Kopfteile<br>Front parts<br>Pièces de tête<br>Piezas de la cabeza                                        |                             | 78                      |
|                                             | Armteile<br>Arm parts<br>Pièces de bras<br>Piezas del brazo                                              |                             | 82                      |
|                                             | Grundplattenteile<br>Bedplate parts<br>Pièces du plateau fondamental<br>Piezas de la placa-base          |                             | 86                      |
|                                             | Gehäuseteile<br>Housing sections<br>Parties du corps<br>Piezas del cárter                                |                             | 92                      |
|                                             | Fadenabschneid-Einrichtung<br>Thread trimmer<br>Coupe-fil<br>Cortahilos                                  | -900/51                     | 94                      |
|                                             | Fadenabschneid-Einrichtung<br>Thread trimmer<br>Coupe-fil<br>Cortahilos                                  | -900/99                     | 97                      |
| Anhang<br>Appendix<br>Annexe<br>Anexo       | Fadenabstreif-Einrichtung<br>Thread wiper<br>Racleur de fil<br>Retirahilos                               | -909/03                     | 100                     |
|                                             | Presserfuß-Automatik<br>Automatic presser foot lifter<br>Relève-pied automatique<br>Alzaprensatelas      | -910/04                     | 101                     |
|                                             | Verriegelungs-Einrichtung<br>Backtacking mechanism<br>Dispositif å points d'arrêt<br>Rematador           | -911/03                     | 103                     |
|                                             | Verriegelungs-Einrichtung<br>Backtacking mechanism<br>Dispositif à points d'arrêt<br>Rematador           | -910/04°)-911/05<br>-911/05 | 109                     |
|                                             | Verriegelungs-Einrichtung<br>Backtacking mechanism<br>Dispositif à points d'arrêt<br>Rematador           | -911/15<br>-911/35          | 118                     |
|                                             | Blasvorrichtung<br>Blower<br>Dispositif à jet d'air<br>Eyector de aire                                   | -920/05                     | 122                     |
|                                             | Wartungseinheit Air filter/lubricator Conditionneur d'air comprimé Grupo acondicionador del aire comprim | -925/02<br>ido              | 124                     |