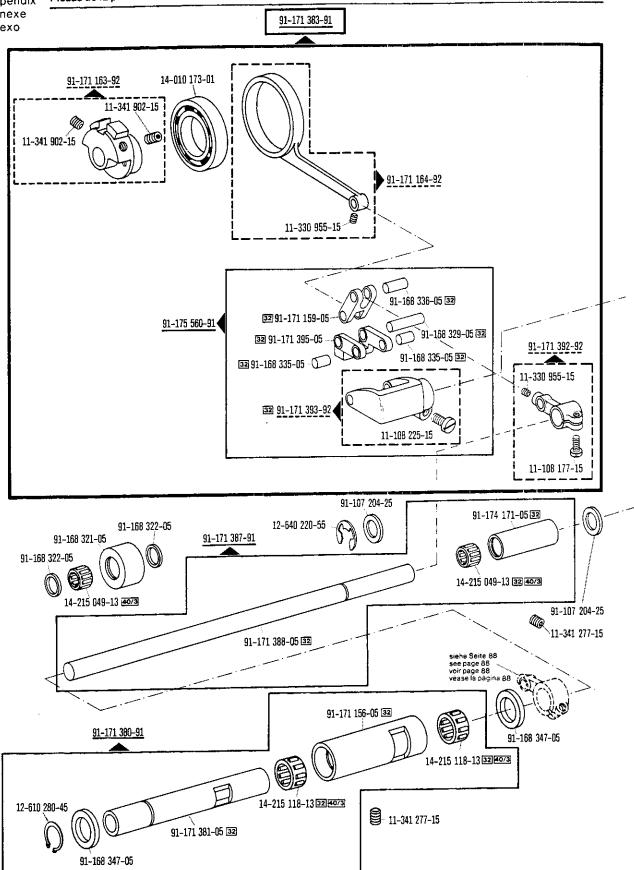

172 942-15 | 58, 60                           | 91-175 532-12 | 15                               | 99-133 221-01 | 16, 17                           |               |                                  |
| 07 117 045_T0 | 00 <sub>1</sub> 00               |               | ÷                                |               |                                  |               |                                  |

1.87

## Pfaff 487/489-706/..

ab Erz. Nr. 901-1088-001 (siehe Typenschild) starting with No. 901-1088-001 (see specification plate) à partir du n° 901-1088-001 (voir plaque signalétique) a partir del № 901-1088-001 (véase placa de especificaciones)





Anhang Appendix Annexe





Anhang



99-133 220-01 49/3

13-010 198-05

91-171 444-12

99-069 722-01 4673

91-169 457-12























Anhang











Fadenabschneid-Einrichtung Thread trimmer Coupe-fil -900/99 for para Cortahilos

Wartungseinheit -925/03erforderlich Conditioning unit -925/03 required
Pfaff 487/489-706/81; Conditioneur d'air comprimé -925/03 nécessaire Requiere grupo acondicionador del aire comprimido -925/03 1.87

Anhang **Appendix** Annexe

91-171 850-91 Anexo 91-168 144-05 **a** 11-174 086-15 91-171 854-15 91-171 795-91 91-171 853-15 91-171 898-91 91-175 838-15 11-341 901-15 91-171 832-91 13-063 193-05 14-010 570-01 11-108 222-15 91-171 851-05 13-052 151-15 --13-052 151-15 91-069 226-05 11-108 222-15 91-171 833-05 12-660 390-45 14-650 214-05 91-171 173-92 12-610 230-45 91-069 226-05 91-171 502-91 91-171 797-05 12-660 390-45 91-171 529-15 91-171 899-91 14-016 080-01 91-171 834-92 13-033 460-05