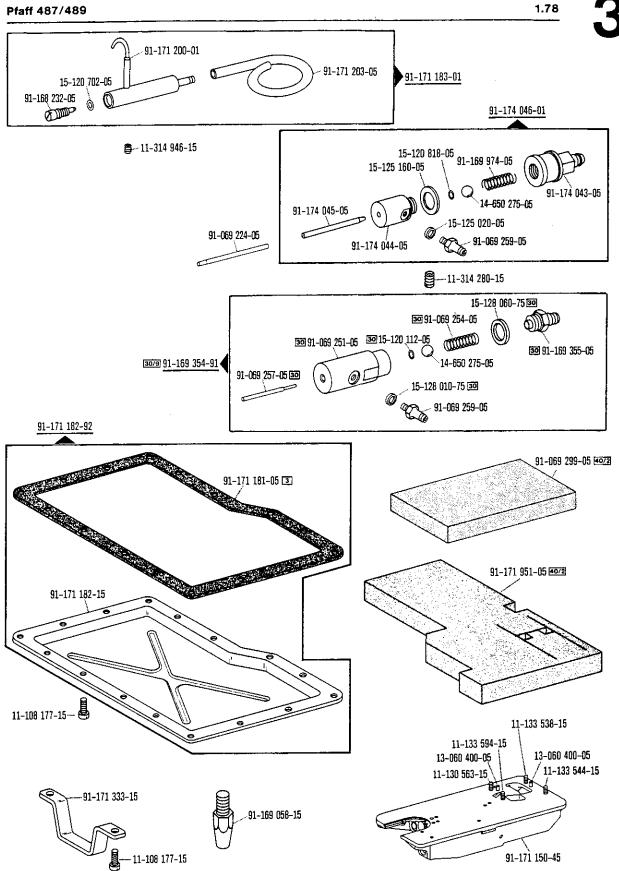

conectar el posicionador Quick B/K a la caja de mandos con enchufe de 7 polos.
- 90/7 Dispositivo para costura lenta, desconectable.
- 90/8 En combinación con la subclase -910/.. № 71-59 00-0237.
- 90/9 Para motores con referencia de modelo 8 cifras.
- 90/10 Para № 91-174 087-93
  - 92 Diversas roscas: № 91-700 785-15 = M 5 № 91-701 362-15 = M 4
- 94/1 Indiquese en los pedidos: cable para el № 91-095 829-91.
- 94/2 Indiquese en los pedidos: largo del cable y cable para el № 91-096 747-91.
- 94/3 Indiquese en los pedidos: cable para el № 91-095 837-91.
- 96 Indiquese la largura.











Frühere Ausführung siehe Seite 18 Earlier version, see page 18 Ancienne version, voir page 18 Tipo anterior, véase la página 18

































91-700 785-15

<del>1.78</del> **3** 













Wirksamer Durchmesser Effective diameter Diametre affectif Diametro efectivo





1.78

















































## Schnurscheiben-Tabelle · Table of Pulleys

## Tableau des poulies à gorge · Tabla de poleas acanaladas

| Teilenummer<br>Part number<br>Numéros des pièces<br>№ de las piezas | Motordrehzahl U/min.<br>Motor speed (r.p.m.)<br>Régime moteur trs/mn<br>Regimen del motor<br>en r.p.m. | Frequenz<br>Frequency<br>Fréquence<br>Frecuencia | Schnurscheiben-Durchmesser <sup>®</sup> in mm<br>Pulley dia. <sup>®</sup> (mm)<br>Diamètre effectif de la poulie en mm<br>Diametro efectivo de la polea en<br>mm |  |
|---------------------------------------------------------------------|------------------------------------------------------------------------------------