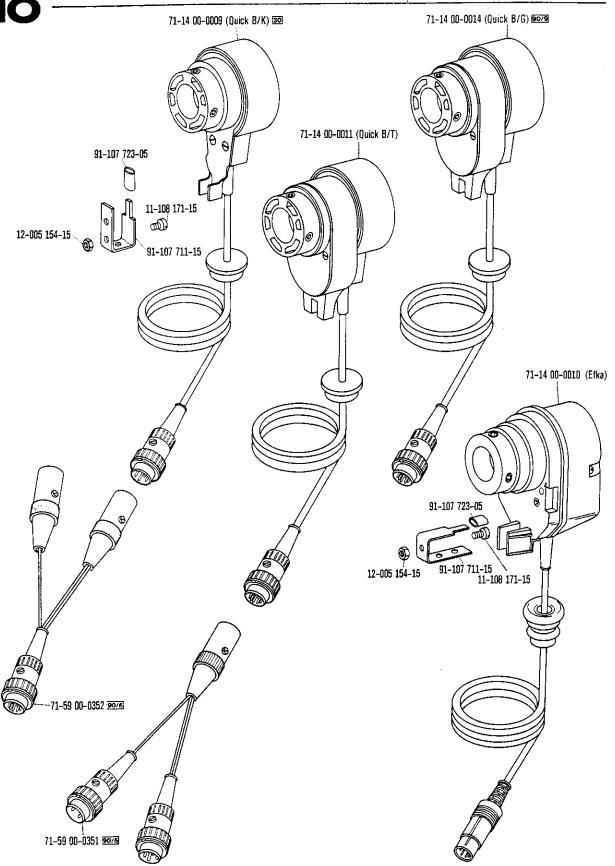

| Register<br>Section<br>Registre<br>Registro |                                                                                                                                      | Seite<br>Page<br>Página  |
|---------------------------------------------|--------------------------------------------------------------------------------------------------------------------------------------|--------------------------|
|                                             | Wartungseinheit Air filter/lubricator Conditionneur d'air comprimé Grupo acondicionador del aire comprimido                          | 125                      |
|                                             | Bandtrenn-Einrichtung -960/61 Tape cutter -960/62 Coupe-ruban -960/64 Cortador de cintas                                             | 126                      |
|                                             | Zubehörteile Accessory parts Accessoires Accesorios                                                                                  | 133                      |
|                                             | Positionsgeber zur Synchronizer for Synchronisateur pour Sincronizador para Pfaff 487/489-706/81; -706/83; -900/51; -900/99; -913/52 | 135                      |
| Anhang<br>Appendix<br>Annexe<br>Anexo       | Fadenöler<br>Thread lubricator<br>Graisseur de fil<br>Lubricador del hilo                                                            | 136                      |
| Allexe                                      | Erläuterungen Explanations Légende Explicaciones                                                                                     | 137<br>138<br>139<br>140 |
|                                             | Schmiermittel-Tabelle Table of lubricants Tableau des lubrifiants Tabla de lubricantes                                               | 141                      |
|                                             | Nummernverzeichnis<br>Numerical index<br>Tableau des numéros<br>Indice numérico                                                      | 142                      |
|                                             | Unterklassen-Ausstattung<br>Subclass parts<br>Composition des sous-classes<br>Composición de las subclases                           |                          |
|                                             |                                                                                                                                      |                          |
|                                             |                                                                                                                                      |                          |
|                                             |                                                                                                                                      |                          |
|                                             |                                                                                                                                      |                          |