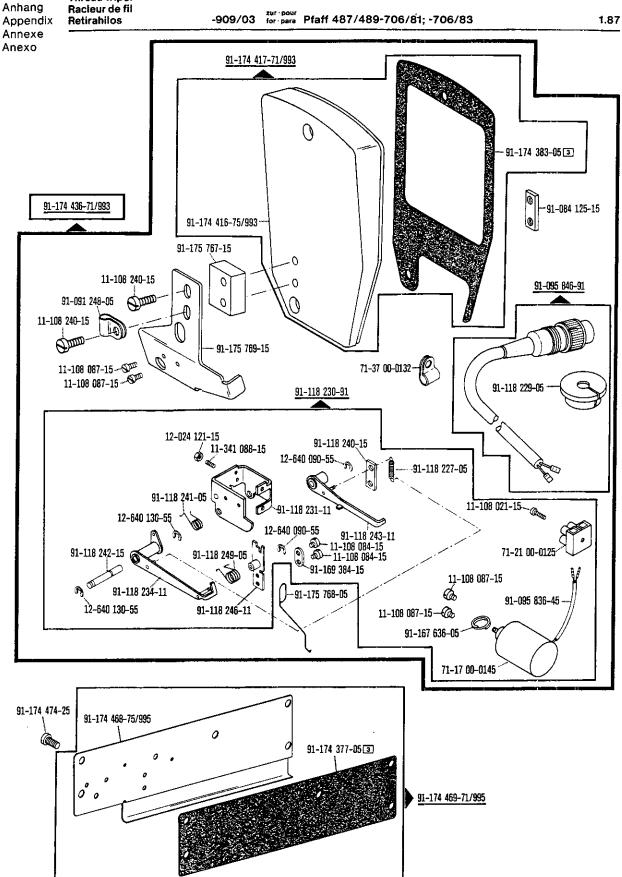

| Register<br>Section<br>Registre<br>Registro |                                                                                                          |                             | Seite<br>Page<br>Pägina |
|---------------------------------------------|----------------------------------------------------------------------------------------------------------|-----------------------------|-------------------------|
|                                             | Kopfteile<br>Front parts<br>Pièces de tête<br>Piezas de la cabeza                                        |                             | 78                      |
|                                             | Armteile<br>Arm parts<br>Pièces de bras<br>Piezas del brazo                                              |                             | 82                      |
|                                             | Grundplattenteile<br>Bedplate parts<br>Pièces du plateau fondamental<br>Piezas de la placa-base          |                             | 86                      |
|                                             | Gehäuseteile<br>Housing sections<br>Parties du corps<br>Piezas del cárter                                |                             | 92                      |
|                                             | Fadenabschneid-Einrichtung<br>Thread trimmer<br>Coupe-fil<br>Cortahilos                                  | -900/51                     | 94                      |
|                                             | Fadenabschneid-Einrichtung<br>Thread trimmer<br>Coupe-fil<br>Cortahilos                                  | -900/99                     | 97                      |
| Anhang<br>Appendix<br>Annexe<br>Anexo       | Fadenabstreif-Einrichtung<br>Thread wiper<br>Racleur de fil<br>Retirahilos                               | -909/03                     | 100                     |
|                                             | Presserfuß-Automatik<br>Automatic presser foot lifter<br>Relève-pied automatique<br>Alzaprensatelas      | -910/04                     | 101                     |
|                                             | Verriegelungs-Einrichtung<br>Backtacking mechanism<br>Dispositif å points d'arrêt<br>Rematador           | -911/03                     | 103                     |
|                                             | Verriegelungs-Einrichtung<br>Backtacking mechanism<br>Dispositif à points d'arrêt<br>Rematador           | -910/04°)-911/05<br>-911/05 | 109                     |
|                                             | Verriegelungs-Einrichtung<br>Backtacking mechanism<br>Dispositif à points d'arrêt<br>Rematador           | -911/15<br>-911/35          | 118                     |
|                                             | Blasvorrichtung<br>Blower<br>Dispositif à jet d'air<br>Eyector de aire                                   | -920/05                     | 122                     |
|                                             | Wartungseinheit Air filter/lubricator Conditionneur d'air comprimé Grupo acondicionador del aire comprim | -925/02<br>ido              | 124                     |