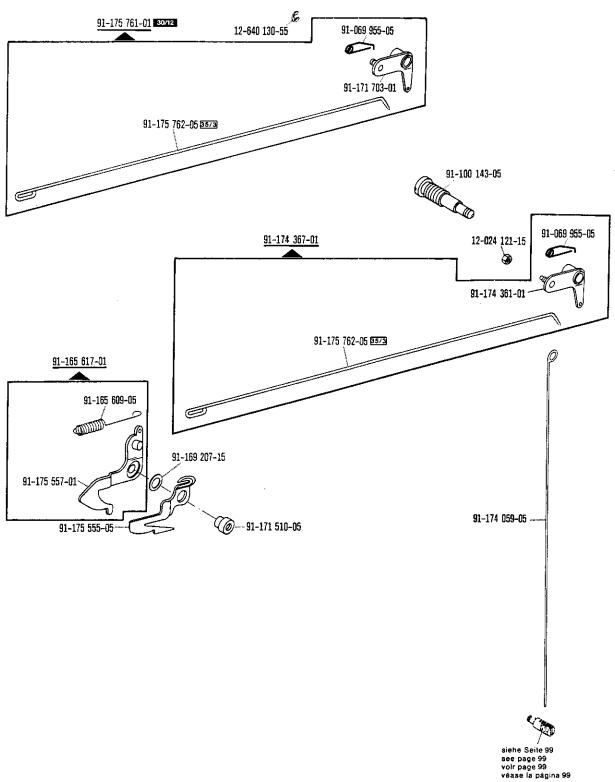

| 91-175 532-12 | 15                               | 99-133 221-01 | 16, 17                           |               |                                  |
| 07 117 045_T0 | 00 <sub>1</sub> 00               |               | ÷                                |               |                                  |               |                                  |

1.87

## Pfaff 487/489-706/..

ab Erz. Nr. 901-1088-001 (siehe Typenschild) starting with No. 901-1088-001 (see specification plate) à partir du n° 901-1088-001 (voir plaque signalétique) a partir del № 901-1088-001 (véase placa de especificaciones)





Anhang Appendix Annexe





Anhang



99-133 220-01 49/3

13-010 198-05

91-171 444-12

99-069 722-01 4673

91-169 457-12























Anhang











Fadenabschneid-Einrichtung Thread trimmer Coupe-fil -900/99 for para Cortahilos

Wartungseinheit -925/03erforderlich Conditioning unit -925/03 required
Pfaff 487/489-706/81; Conditioneur d'air comprimé -925/03 nécessaire Requiere grupo acondicionador del aire comprimido -925/03 1.87

Anhang **Appendix** Annexe

91-171 850-91 Anexo 91-168 144-05 **a** 11-174 086-15 91-171 854-15 91-171 795-91 91-171 853-15 91-171 898-91 91-175 838-15 11-341 901-15 91-171 832-91 13-063 193-05 14-010 570-01 11-108 222-15 91-171 851-05 13-052 151-15 --13-052 151-15 91-069 226-05 11-108 222-15 91-171 833-05 12-660 390-45 14-650 214-05 91-171 173-92 12-610 230-45 91-069 226-05 91-171 502-91 91-171 797-05 12-660 390-45 91-171 529-15 91-171 899-91 14-016 080-01 91-171 834-92 13-033 460-05 91-069 165-15 91-169 24