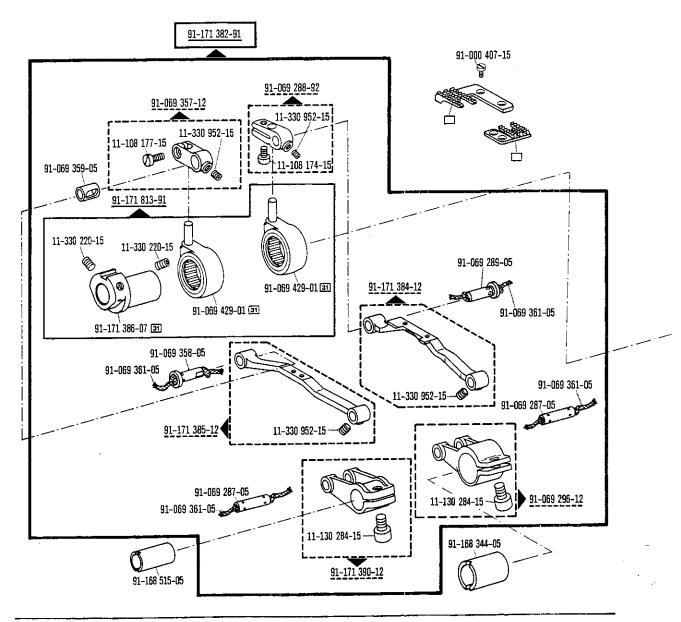

|                      | -                                                                                                                                                                                           |
|----------------------|---------------------------------------------------------------------------------------------------------------------------------------------------------------------------------------------|
| <u>00-000 000-00</u> | Hauptgruppenteil, bestehend aus: Gruppenteilen oder Gruppenteilen und Einzelteilen oder Gruppenteilen, Einzelteilen und Einzelteilen mit Ergänzung. (Siehe Einrahmungen auf den Bildseiten) |
| <u>00-000 000-00</u> | Gruppenteil, bestehend aus: Einzelteilen oder<br>Einzelteilen und Einzelteilen mit Ergänzung.<br>(Siehe Einrahmungen auf den Bildseiten)                                                    |
| 00-000 000-00        | Einzelteil mit Ergänzung (siehe Einrahmungen auf den Bildseiten)<br>z.B. Stellring mit Schrauben, Nadelstange mit Befestigungsschraube zur Nadel, usw.                                      |
| 00-000 000-00        | Einzelteil                                                                                                                                                                                  |
| A                    | Maschinen-Ausstattung für feine Materialien.                                                                                                                                                |
| В                    | Maschinen-Ausstattung für mittlere Materialien.                                                                                                                                             |
| C                    | Maschinen-Ausstattung für mittelschwere Materialien.                                                                                                                                        |
| N                    | Stichlänge 6,0 mm                                                                                                                                                                           |
|                      | Unterklassenabhängig, Teilenummer siehe separate Unterklassen-Ausstattung.                                                                                                                  |
| 2                    | Markierung (Punkte, Striche oder Zahl) bei Bestellung angeben.                                                                                                                              |
| 3                    | Geklebt                                                                                                                                                                                     |
| 6                    | Nadelstärke und Spitzenform bei Bestellung angeben.                                                                                                                                         |
| 7                    | Messerdicke (0,8 oder 1,0 mm) bei Bestellung angeben.                                                                                                                                       |
| 27/1                 | Eingeklammerte Zahl = Durchmesser in mm.                                                                                                                                                    |
| 27/5                 | Eingeklammerte Zahl = Länge in mm.                                                                                                                                                          |
| 28                   | Sonderausführung                                                                                                                                                                            |
| 30                   | Frühere Ausführung, im Ersatzfall wieder bestellen.                                                                                                                                         |
| 30/1                 | Frühere Ausführung, ersetzt durch Nr. 91-171 948-92.                                                                                                                                        |
| 30/2                 | Frühere Ausführung, ersetzt durch Nr. 91-171 904-91                                                                                                                                         |
| 30/3                 | Frühere Ausführung, ersetzt durch Nr. 91-174 140-11.                                                                                                                                        |
| 30/4                 | Frühere Ausführung zu Nr. 91–171 043–12, ersetzt durch Nr. 91–171 874–12 und 91–171 875–12.                                                                                                 |
| 30/5                 | Frühere Ausführung, ersetzt durch Nr. 91–171 465–91 und 91–171 744–05 (siehe Seite 27).                                                                                                     |
| 30/6                 | Frühere Ausführung, ersetzt durch Nr. 91–171 796–91 und 91–171 820–91                                                                                                                       |
| 30/7                 | Frühere Ausführung zu Nr. 91–171 101–91 und 91–171 820–91                                                                                                                                   |
| 30/8                 | Distanzring zu Nr. 91–171 101–91 und 91–171 820–91                                                                                                                                          |
| 30/9                 | Frühere Ausführung, ersetzt durch Nr. 91–174 046–01.                                                                                                                                        |
| 30/10                | Frühere Ausführung, ersetzt durch Nr. 91–171 795–91 und 91–171 820–91 (siehe Seite 30).                                                                                                     |
| 30/11                | Frühere Ausführung, ersetzt durch Nr. 91–100 338–15 und 91–174 033–05.                                                                                                                      |
| 30/12                | Frühere Ausführung zu Nr. 91–171 300–91 (siehe Seite 16) und 91–171 223–91 (siehe Seite 17).                                                                                                |
| 30/13                | Frühere Ausführung zu Nr. 91–171 335–91                                                                                                                                                     |

|  | Einzeln nicht austauschbar, im Ersatzfall vollständiges Aggregat (eingerahmte Teile) |
|--|--------------------------------------------------------------------------------------|
|  | bestellen, oder zur Reparatur einsenden.                                             |

| 00-000 000-00 | Assembly, consisting of: sub-assemblies or sub-assemblies and component parts or sub-assemblies, component parts and component plus complementary parts.  (See the framed-in sections on the illustration pages). |
|---------------|-------------------------------------------------------------------------------------------------------------------------------------------------------------------------------------------------------------------|
| 00-000 000-00 | Sub-assembly, consisting of: component parts or component parts and component plus complementary parts.  (See the framed-in sections on the illustration pages).                                                  |
| 00-000 000-00 | Component part with complementary parts (see the framed-in sections on the illustration pages), e.g. collar with screws, needle bar with needle set screw, etc.                                                   |
| 00-000 000-00 | Component part                                                                                                                                                                                                    |
| Ā             | Model A for sewing thin and light-weight materials.                                                                                                                                                               |
| В             | Model B for sewing medium-weight materials.                                                                                                                                                                       |
| C             | Model C for sewing medium-heavy materials.                                                                                                                                                                        |
| N             | Stitch length 6.0 mm                                                                                                                                                                                              |
|               | Subclass-dependent, for part number see subclass listing.                                                                                                                                                         |
| 2             | Marking (dots, strokes or numbers) to be stated on order.                                                                                                                                                         |
| 3             | Part cemented.                                                                                                                                                                                                    |
| 6             | Needle size and style of point to be stated on order.                                                                                                                                                             |
| 7             | Thickness of knife (0.8 or 1.0 mm) to be stated on order.                                                                                                                                                         |
| 27/1          | Number in parentheses = Dia. in mm.                                                                                                                                                                               |
| 27/5          | Number in parentheses = length in mm.                                                                                                                                                                             |
| 28            | Special version.                                                                                                                                                                                                  |
| 30            | Earlier version, to be re-ordered for replacement purposes.                                                                                                                                                       |
| 30/1          | Earlier version, replaced by No. 91-171 948-92.                                                                                                                                                                   |
| 30/2          | Earlier version, replaced by No. 91-171 904-91                                                                                                                                                                    |
| 30/3          | Earlier version, replaced by No. 91-174 140-11.                                                                                                                                                                   |
| 30/4          | Earlier version for No. 91-171043-12, replaced by No. 91-171874-12 and 91-171875-12.                                                                                                                              |
| 30/5          | Earlier version, replaced by Nos. 91-171 465-91 and 91-171 744-05 (see page 27).                                                                                                                                  |
| 30/6          | Earlier version, replaced by Nos. 91-171 796-91 and 91-171 820-91                                                                                                                                                 |
| 30/7          | Earlier version for Nos. 91–171 101–91 and 91–171 820–91                                                                                                                                                          |
| 30/8          | Spacer for Nos. 91–171 101–91 and 91–171 820–91                                                                                                                                                                   |
| 30/9          | Earlier version, replaced by No. 91-174 046-01.                                                                                                                                                                   |
| 30/10         | Earlier version, replaced by Nos. 91-171 795-91 and 91-171 820-91 (see page 30).                                                                                                                                  |
| 30/11         | Earlier version, replaced by Nos. 91-100 338-15 and 91-174 033-05.                                                                                                                                                |
| 30/12         | Earlier version for Nos. 91–171 300–91 (see page 16) and 91–171 223–91 (see page 17).                                                                                                                             |
| 30/13         | Earlier version for No. 91-171 335-91                                                                                                                                                                             |

| 1021 | Cannot be exchanged singly; if defective, order complete assembly (boxed-in parts) |
|------|------------------------------------------------------------------------------------|
|      | or return same for repair.                                                         |