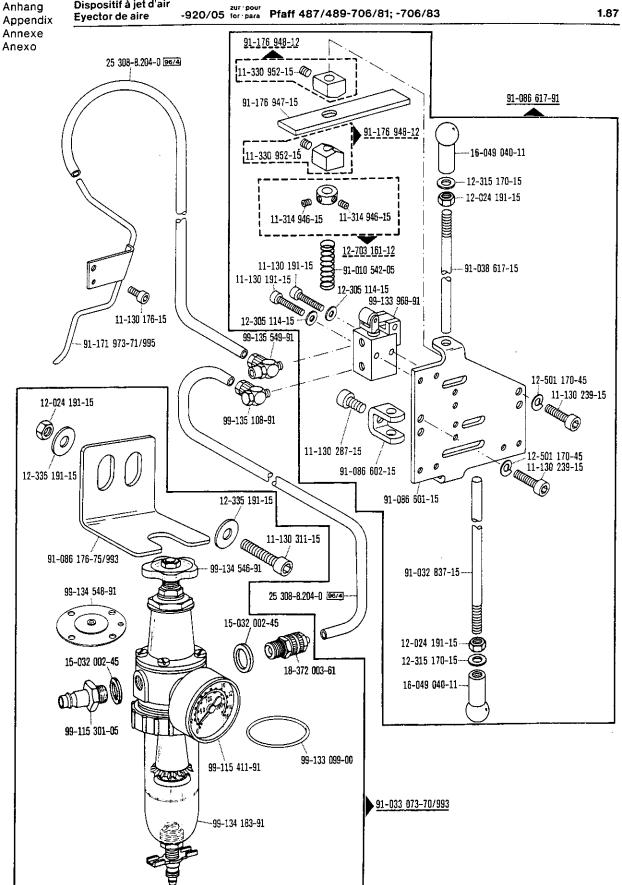

| Register<br>Section<br>Registre<br>Registro |                                                                                                          |                             | Seite<br>Page<br>Pägina |
|---------------------------------------------|----------------------------------------------------------------------------------------------------------|-----------------------------|-------------------------|
|                                             | Kopfteile<br>Front parts<br>Pièces de tête<br>Piezas de la cabeza                                        |                             | 78                      |
|                                             | Armteile<br>Arm parts<br>Pièces de bras<br>Piezas del brazo                                              |                             | 82                      |
|                                             | Grundplattenteile<br>Bedplate parts<br>Pièces du plateau fondamental<br>Piezas de la placa-base          |                             | 86                      |
|                                             | Gehäuseteile<br>Housing sections<br>Parties du corps<br>Piezas del cárter                                |                             | 92                      |
|                                             | Fadenabschneid-Einrichtung<br>Thread trimmer<br>Coupe-fil<br>Cortahilos                                  | -900/51                     | 94                      |
|                                             | Fadenabschneid-Einrichtung<br>Thread trimmer<br>Coupe-fil<br>Cortahilos                                  | -900/99                     | 97                      |
| Anhang<br>Appendix<br>Annexe<br>Anexo       | Fadenabstreif-Einrichtung<br>Thread wiper<br>Racleur de fil<br>Retirahilos                               | -909/03                     | 100                     |
|                                             | Presserfuß-Automatik<br>Automatic presser foot lifter<br>Relève-pied automatique<br>Alzaprensatelas      | -910/04                     | 101                     |
|                                             | Verriegelungs-Einrichtung<br>Backtacking mechanism<br>Dispositif å points d'arrêt<br>Rematador           | -911/03                     | 103                     |
|                                             | Verriegelungs-Einrichtung<br>Backtacking mechanism<br>Dispositif à points d'arrêt<br>Rematador           | -910/04°)-911/05<br>-911/05 | 109                     |
|                                             | Verriegelungs-Einrichtung<br>Backtacking mechanism<br>Dispositif à points d'arrêt<br>Rematador           | -911/15<br>-911/35          | 118                     |
|                                             | Blasvorrichtung<br>Blower<br>Dispositif à jet d'air<br>Eyector de aire                                   | -920/05                     | 122                     |
|                                             | Wartungseinheit Air filter/lubricator Conditionneur d'air comprimé Grupo acondicionador del aire comprim | -925/02<br>ido              | 124                     |

| Register<br>Section<br>Registre<br>Registro |                                                                                                                                      | Seite<br>Page<br>Página  |
|---------------------------------------------|--------------------------------------------------------------------------------------------------------------------------------------|--------------------------|
|                                             | Wartungseinheit Air filter/lubricator Conditionneur d'air comprimé Grupo acondicionador del aire comprimido                          | 125                      |
|                                             | Bandtrenn-Einrichtung -960/61 Tape cutter -960/62 Coupe-ruban -960/64 Cortador de cintas                                             | 126                      |
|                                             | Zubehörteile Accessory parts Accessoires Accesorios                                                                                  | 133                      |
|                                             | Positionsgeber zur Synchronizer for Synchronisateur pour Sincronizador para Pfaff 487/489-706/81; -706/83; -900/51; -900/99; -913/52 | 135                      |
| Anhang<br>Appendix<br>Annexe<br>Anexo       | Fadenöler<br>Thread lubricator<br>Graisseur de fil<br>Lubricador del hilo                                                            | 136                      |
| Allexe                                      | Erläuterungen Explanations Légende Explicaciones                                                                                     | 137<br>138<br>139<br>140 |
|                                             | Schmiermittel-Tabelle Table of lubricants Tableau des lubrifiants Tabla de lubricantes                                               | 141                      |
|                                             | Nummernverzeichnis<br>Numerical index<br>Tableau des numéros<br>Indice numérico                                                      | 142                      |
|                                             | Unterklassen-Ausstattung<br>Subclass parts<br>Composition des sous-classes<br>Composición de las subclases                           |                          |
|                                             |                                                                                                                                      |                          |
|                                             |                                                                                                                                      |                          |
|                                             |                                                                                                                                      |                          |
|                                             |                                                                                                                                      |                          |