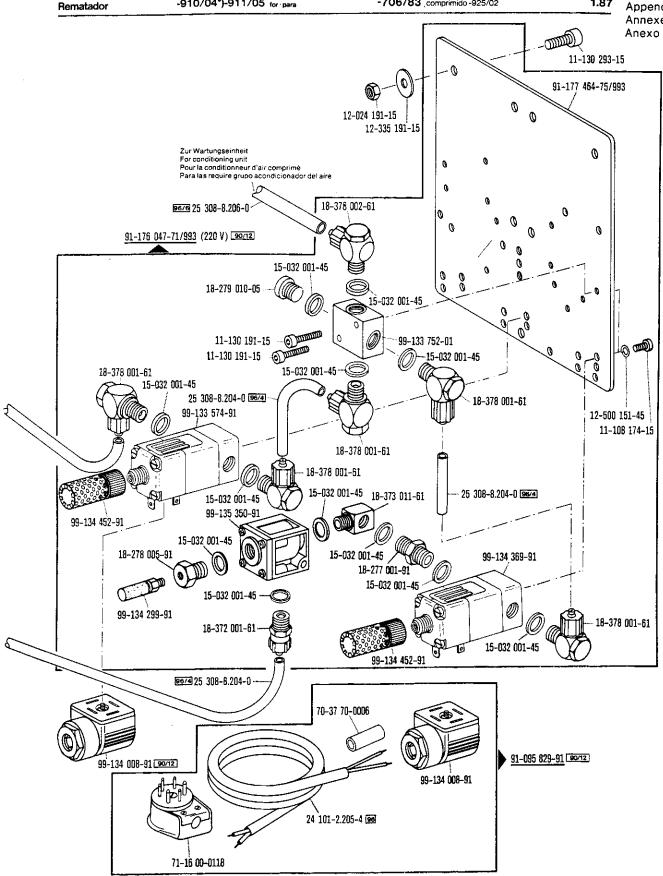

| Register<br>Section<br>Registre<br>Registro |                                                                                                          |                             | Seite<br>Page<br>Pägina |
|---------------------------------------------|----------------------------------------------------------------------------------------------------------|-----------------------------|-------------------------|
|                                             | Kopfteile<br>Front parts<br>Pièces de tête<br>Piezas de la cabeza                                        |                             | 78                      |
|                                             | Armteile<br>Arm parts<br>Pièces de bras<br>Piezas del brazo                                              |                             | 82                      |
|                                             | Grundplattenteile<br>Bedplate parts<br>Pièces du plateau fondamental<br>Piezas de la placa-base          |                             | 86                      |
|                                             | Gehäuseteile<br>Housing sections<br>Parties du corps<br>Piezas del cárter                                |                             | 92                      |
|                                             | Fadenabschneid-Einrichtung<br>Thread trimmer<br>Coupe-fil<br>Cortahilos                                  | -900/51                     | 94                      |
|                                             | Fadenabschneid-Einrichtung<br>Thread trimmer<br>Coupe-fil<br>Cortahilos                                  | -900/99                     | 97                      |
| Anhang<br>Appendix<br>Annexe<br>Anexo       | Fadenabstreif-Einrichtung<br>Thread wiper<br>Racleur de fil<br>Retirahilos                               | -909/03                     | 100                     |
|                                             | Presserfuß-Automatik<br>Automatic presser foot lifter<br>Relève-pied automatique<br>Alzaprensatelas      | -910/04                     | 101                     |
|                                             | Verriegelungs-Einrichtung<br>Backtacking mechanism<br>Dispositif å points d'arrêt<br>Rematador           | -911/03                     | 103                     |
|                                             | Verriegelungs-Einrichtung<br>Backtacking mechanism<br>Dispositif à points d'arrêt<br>Rematador           | -910/04°)-911/05<br>-911/05 | 109                     |
|                                             | Verriegelungs-Einrichtung<br>Backtacking mechanism<br>Dispositif à points d'arrêt<br>Rematador           | -911/15<br>-911/35          | 118                     |
|                                             | Blasvorrichtung<br>Blower<br>Dispositif à jet d'air<br>Eyector de aire                                   | -920/05                     | 122                     |
|                                             | Wartungseinheit Air filter/lubricator Conditionneur d'air comprimé Grupo acondicionador del aire comprim | -925/02<br>ido              | 124                     |

<sup>\*)</sup> Presserfuß-Automatik Automatic presser foot lifter Relève-pied automatique Altragrenasteles