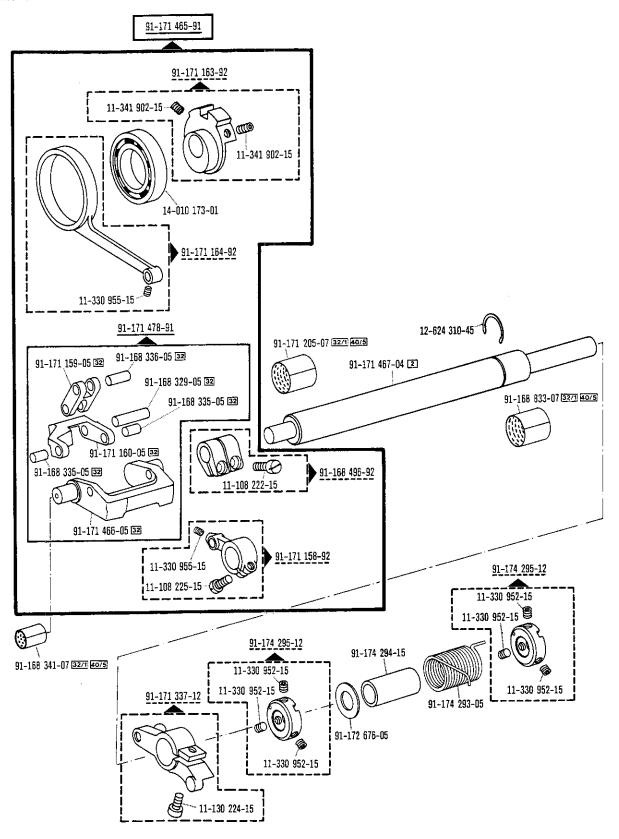

|                      | -                                                                                                                                                                                           |
|----------------------|---------------------------------------------------------------------------------------------------------------------------------------------------------------------------------------------|
| <u>00-000 000-00</u> | Hauptgruppenteil, bestehend aus: Gruppenteilen oder Gruppenteilen und Einzelteilen oder Gruppenteilen, Einzelteilen und Einzelteilen mit Ergänzung. (Siehe Einrahmungen auf den Bildseiten) |
| <u>00-000 000-00</u> | Gruppenteil, bestehend aus: Einzelteilen oder<br>Einzelteilen und Einzelteilen mit Ergänzung.<br>(Siehe Einrahmungen auf den Bildseiten)                                                    |
| 00-000 000-00        | Einzelteil mit Ergänzung (siehe Einrahmungen auf den Bildseiten)<br>z.B. Stellring mit Schrauben, Nadelstange mit Befestigungsschraube zur Nadel, usw.                                      |
| 00-000 000-00        | Einzelteil                                                                                                                                                                                  |
| A                    | Maschinen-Ausstattung für feine Materialien.                                                                                                                                                |
| В                    | Maschinen-Ausstattung für mittlere Materialien.                                                                                                                                             |
| C                    | Maschinen-Ausstattung für mittelschwere Materialien.                                                                                                                                        |
| N                    | Stichlänge 6,0 mm                                                                                                                                                                           |
|                      | Unterklassenabhängig, Teilenummer siehe separate Unterklassen-Ausstattung.                                                                                                                  |
| 2                    | Markierung (Punkte, Striche oder Zahl) bei Bestellung angeben.                                                                                                                              |
| 3                    | Geklebt                                                                                                                                                                                     |
| 6                    | Nadelstärke und Spitzenform bei Bestellung angeben.                                                                                                                                         |
| 7                    | Messerdicke (0,8 oder 1,0 mm) bei Bestellung angeben.                                                                                                                                       |
| 27/1                 | Eingeklammerte Zahl = Durchmesser in mm.                                                                                                                                                    |
| 27/5                 | Eingeklammerte Zahl = Länge in mm.                                                                                                                                                          |
| 28                   | Sonderausführung                                                                                                                                                                            |
| 30                   | Frühere Ausführung, im Ersatzfall wieder bestellen.                                                                                                                                         |
| 30/1                 | Frühere Ausführung, ersetzt durch Nr. 91-171 948-92.                                                                                                                                        |
| 30/2                 | Frühere Ausführung, ersetzt durch Nr. 91-171 904-91                                                                                                                                         |
| 30/3                 | Frühere Ausführung, ersetzt durch Nr. 91-174 140-11.                                                                                                                                        |
| 30/4                 | Frühere Ausführung zu Nr. 91–171 043–12, ersetzt durch Nr. 91–171 874–12 und 91–171 875–12.                                                                                                 |
| 30/5                 | Frühere Ausführung, ersetzt durch Nr. 91–171 465–91 und 91–171 744–05 (siehe Seite 27).                                                                                                     |
| 30/6                 | Frühere Ausführung, ersetzt durch Nr. 91–171 796–91 und 91–171 820–91                                                                                                                       |
| 30/7                 | Frühere Ausführung zu Nr. 91–171 101–91 und 91–171 820–91                                                                                                                                   |
| 30/8                 | Distanzring zu Nr. 91–171 101–91 und 91–171 820–91                                                                                                                                          |
| 30/9                 | Frühere Ausführung, ersetzt durch Nr. 91–174 046–01.                                                                                                                                        |
| 30/10                | Frühere Ausführung, ersetzt durch Nr. 91–171 795–91 und 91–171 820–91 (siehe Seite 30).                                                                                                     |
| 30/11                | Frühere Ausführung, ersetzt durch Nr. 91–100 338–15 und 91–174 033–05.                                                                                                                      |
| 30/12                | Frühere Ausführung zu Nr. 91–171 300–91 (siehe Seite 16) und 91–171 223–91 (siehe Seite 17).                                                                                                |
| 30/13                | Frühere Ausführung zu Nr. 91–171 335–91                                                                                                                                                     |

|  | Einzeln nicht austauschbar, im Ersatzfall vollständiges Aggregat (eingerahmte Teile) |
|--|--------------------------------------------------------------------------------------|
|  | bestellen, oder zur Reparatur einsenden.                                             |

| 00-000 000-00 | Assembly, consisting of: sub-assemblies or sub-assemblies and component parts or sub-assemblies, component parts and component plus complementary parts.  (See the framed-in sections on the illustration pages). |
|---------------|-------------------------------------------------------------------------------------------------------------------------------------------------------------------------------------------------------------------|
| 00-000 000-00 | Sub-assembly, consisting of: component parts or component parts and component plus complementary parts.  (See the framed-in sections on the illustration pages).                                                  |
| 00-000 000-00 | Component part with complementary parts (see the framed-in sections on the illustration pages), e.g. collar with screws, needle bar with needle set screw, etc.                                                   |
| 00-000 000-00 | Component part                                                                                                                                                                                                    |
| Ā             | Model A for sewing thin and light-weight materials.                                                                                                                                                               |
| В             | Model B for sewing medium-weight materials.                                                                                                                                                                       |
| C             | Model C for sewing medium-heavy materials.                                                                                                                                                                        |
| N             | Stitch length 6.0 mm                                                                                                                                                                                              |
|               | Subclass-dependent, for part number see subclass listing.                                                                                                                                                         |
| 2             | Marking (dots, strokes or numbers) to be stated on order.                                                                                                                                                         |
| 3             | Part cemented.                                                                                                                                                                                                    |
| 6             | Needle size and style of point to be stated on order.                                                                                                                                                             |
| 7             | Thickness of knife (0.8 or 1.0 mm) to be stated on order.                                                                                                                                                         |
| 27/1          | Number in parentheses = Dia. in mm.                                                                                                                                                                               |
| 27/5          | Number in parentheses = length in mm.                                                                                                                                                                             |
| 28            | Special version.                                                                                                                                                                                                  |
| 30            | Earlier version, to be re-ordered for replacement purposes.                                                                                                                                                       |
| 30/1          | Earlier version, replaced by No. 91-171 948-92.                                                                                                                                                                   |
| 30/2          | Earlier version, replaced by No. 91-171 904-91                                                                                                                                                                    |
| 30/3          | Earlier version, replaced by No. 91-174 140-11.                                                                                                                                                                   |
| 30/4          | Earlier version for No. 91-171043-12, replaced by No. 91-171874-12 and 91-171875-12.                                                                                                                              |
| 30/5          | Earlier version, replaced by Nos. 91-171 465-91 and 91-171 744-05 (see page 27).                                                                                                                                  |
| 30/6          | Earlier version, replaced by Nos. 91-171 796-91 and 91-171 820-91                                                                                                                                                 |
| 30/7          | Earlier version for Nos. 91–171 101–91 and 91–171 820–91                                                                                                                                                          |
| 30/8          | Spacer for Nos. 91–171 101–91 and 91–171 820–91                                                                                                                                                                   |
| 30/9          | Earlier version, replaced by No. 91-174 046-01.                                                                                                                                                                   |
| 30/10         | Earlier version, replaced by Nos. 91-171 795-91 and 91-171 820-91 (see page 30).                                                                                                                                  |
| 30/11         | Earlier version, replaced by Nos. 91-100 338-15 and 91-174 033-05.                                                                                                                                                |
| 30/12         | Earlier version for Nos. 91–171 300–91 (see page 16) and 91–171 223–91 (see page 17).                                                                                                                             |
| 30/13         | Earlier version for No. 91-171 335-91                                                                                                                                                                             |

| 1021 | Cannot be exchanged singly; if defective, order complete assembly (boxed-in parts) |
|------|------------------------------------------------------------------------------------|
|      | or return same for repair.                                                         |