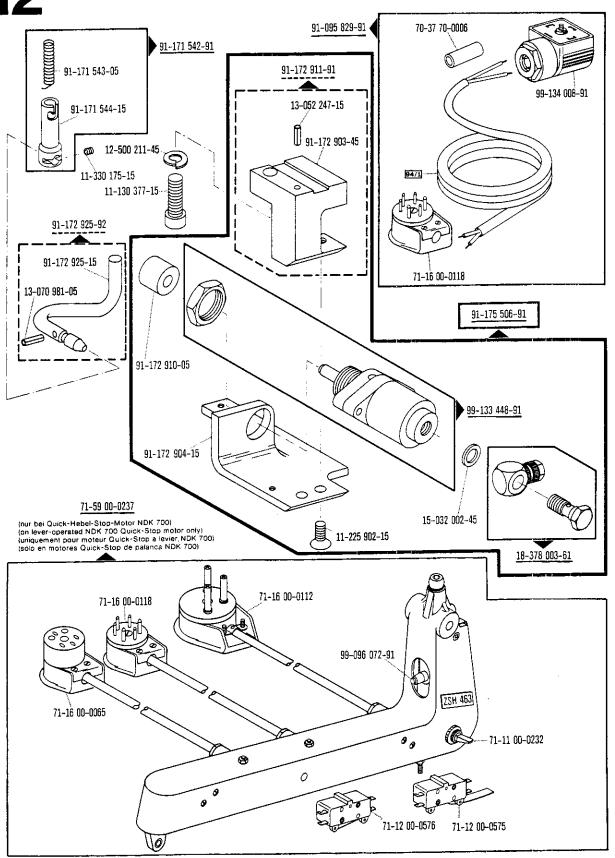

| 71-59 00-0089                                                       | 2800                                                                                                   | 50 Hz (c/s)                                      | 56                                                                                                                                                               |  |
|                                                                     | 3400                                                                                                   | 60 Hz (c/s)                                      | 56                                                                                                                                                               |  |



































71-14 00-0006



91-171 358-05













20

Bestellnummer für Behälter mit: Ordering number for can containing: Numéro de commande pour récipients avec: Número de pedido para recipientes con:

|           | Liter<br>Litre<br>Litro | Kg  | Mobiloil<br>Tanrex 52 | Sewtrol EL    | Ursolin II    | Shell-Alvania<br>3 | Shell-Retinax<br>G |
|-----------|-------------------------|-----|-----------------------|---------------|---------------|--------------------|--------------------|
|           | 0,09                    |     | 91-129 138-91         |               |               |                    |                    |
|           | 0,25                    |     | 91-129 916-91         |               |               |                    |                    |
|