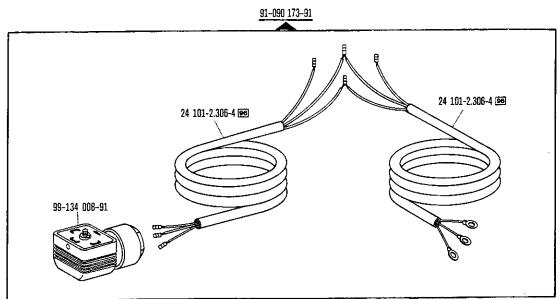

| Register<br>Section<br>Registre<br>Registro |                                                                                                                                      | Seite<br>Page<br>Página  |
|---------------------------------------------|--------------------------------------------------------------------------------------------------------------------------------------|--------------------------|
|                                             | Wartungseinheit Air filter/lubricator Conditionneur d'air comprimé Grupo acondicionador del aire comprimido                          | 125                      |
|                                             | Bandtrenn-Einrichtung -960/61 Tape cutter -960/62 Coupe-ruban -960/64 Cortador de cintas                                             | 126                      |
|                                             | Zubehörteile Accessory parts Accessoires Accesorios                                                                                  | 133                      |
|                                             | Positionsgeber zur Synchronizer for Synchronisateur pour Sincronizador para Pfaff 487/489-706/81; -706/83; -900/51; -900/99; -913/52 | 135                      |
| Anhang<br>Appendix<br>Annexe<br>Anexo       | Fadenöler<br>Thread lubricator<br>Graisseur de fil<br>Lubricador del hilo                                                            | 136                      |
| Allexe                                      | Erläuterungen Explanations Légende Explicaciones                                                                                     | 137<br>138<br>139<br>140 |
|                                             | Schmiermittel-Tabelle Table of lubricants Tableau des lubrifiants Tabla de lubricantes                                               | 141                      |
|                                             | Nummernverzeichnis<br>Numerical index<br>Tableau des numéros<br>Indice numérico                                                      | 142                      |
|                                             | Unterklassen-Ausstattung<br>Subclass parts<br>Composition des sous-classes<br>Composición de las subclases                           |                          |
|                                             |                                                                                                                                      |                          |
|                                             |                                                                                                                                      |                          |
|                                             |                                                                                                                                      |                          |
|                                             |                                                                                                                                      |                          |