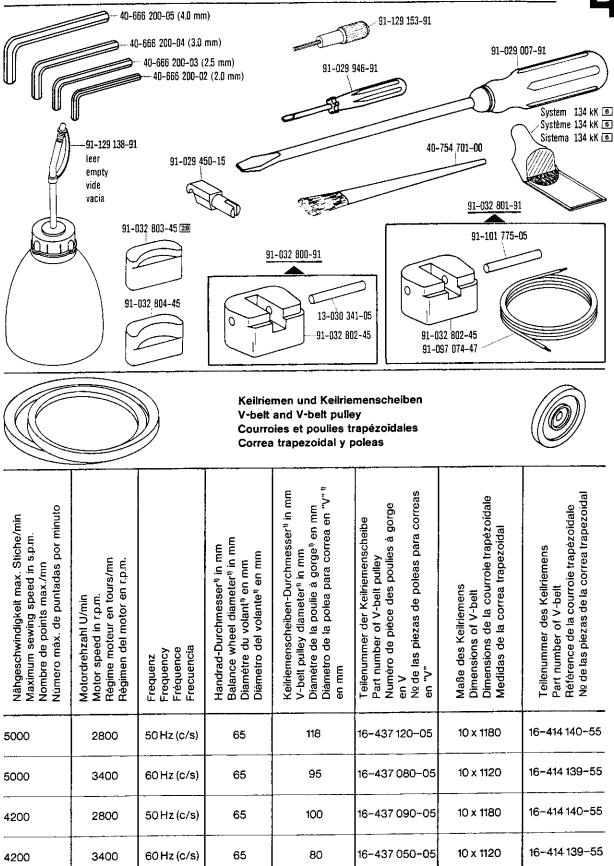

## Schnurscheiben-Tabelle · Table of Pulleys

## Tableau des poulies à gorge · Tabla de poleas acanaladas

| Teilenummer<br>Part number<br>Numéros des pièces<br>№ de las piezas | Motordrehzahl U/min.<br>Motor speed (r.p.m.)<br>Régime moteur trs/mn<br>Regimen del motor<br>en r.p.m. | Frequenz<br>Frequency<br>Fréquence<br>Frecuencia | Schnurscheiben-Durchmesser <sup>®</sup> in mm<br>Pulley dia. <sup>®</sup> (mm)<br>Diamètre effectif de la poulie en mm<br>Diametro efectivo de la polea en<br>mm |  |
|---------------------------------------------------------------------|--------------------------------------------------------------------------------------------------------|--------------------------------------------------|------------------------------------------------------------------------------------------------------------------------------------------------------------------|--|
| 71-59 00-0098                                                       | 1400                                                                                                   | 50 Hz (c/s)                                      | 86                                                                                                                                                               |  |
|                                                                     | 1700                                                                                                   | 60 Hz (c/s)                                      | 86                                                                                                                                                               |  |
| 71-59 00-0089                                                       | 2800                                                                                                   | 50 Hz (c/s)                                      | 56                                                                                                                                                               |  |
|                                                                     | 3400                                                                                                   | 60 Hz (c/s)                                      | 56                                                                                                                                                               |  |