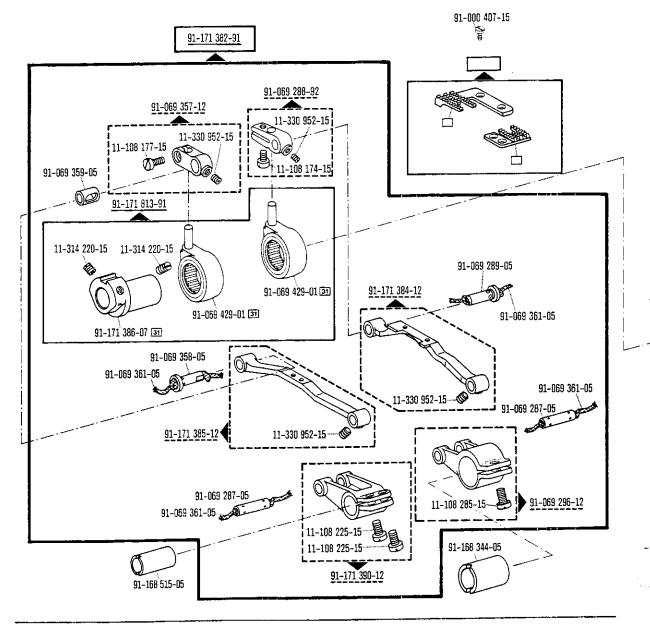

a caja de mandos con enchufe de 4 polos.
- 90/6 Para conectar el posicionador Quick B/K a la caja de mandos con enchufe de 7 polos.
- 90/7 Dispositivo para costura lenta, desconectable.
- 90/8 En combinación con la subclase -910/.. № 71-59 00-0237.
- 90/9 Para motores con referencia de modelo 8 cifras.
- 90/10 Para № 91-174 087-93
  - 92 Diversas roscas: № 91-700 785-15 = M 5 № 91-701 362-15 = M 4
- 94/1 Indiquese en los pedidos: cable para el № 91-095 829-91.
- 94/2 Indiquese en los pedidos: largo del cable y cable para el № 91-096 747-91.
- 94/3 Indiquese en los pedidos: cable para el № 91-095 837-91.
- 96 Indiquese la largura.











Frühere Ausführung siehe Seite 18 Earlier version, see page 18 Ancienne version, voir page 18 Tipo anterior, véase la página 18

































91-700 785-15

<del>1.78</del> **3** 













Wirksamer Durchmesser Effective diameter Diametre affectif Diametro efectivo





1.78

















































## Schnurscheiben-Tabelle · Table of Pulleys

## Tableau des poulies à gorge · Tabla de poleas acanaladas

| Teilenummer<br>Part number<br>Numéros des pièces<br>№ de las piezas | Motordrehzahl U/min.<br>Motor speed (r.p.m.)<br>Régime moteur trs/mn<br>Regimen del motor<br>en r.p.m. | Frequenz<br>Frequency<br>Fréquence<br>Frecuencia | Schnurscheiben-Durchmesser <sup>®</sup> in mm<br>Pulley dia. <sup>®</sup> (mm)<br>Diamètre effectif de la poulie en mm<br>Diametro efectivo de la polea en<br>mm |  |
|---------------------------------------------------------------------|-------------------------------