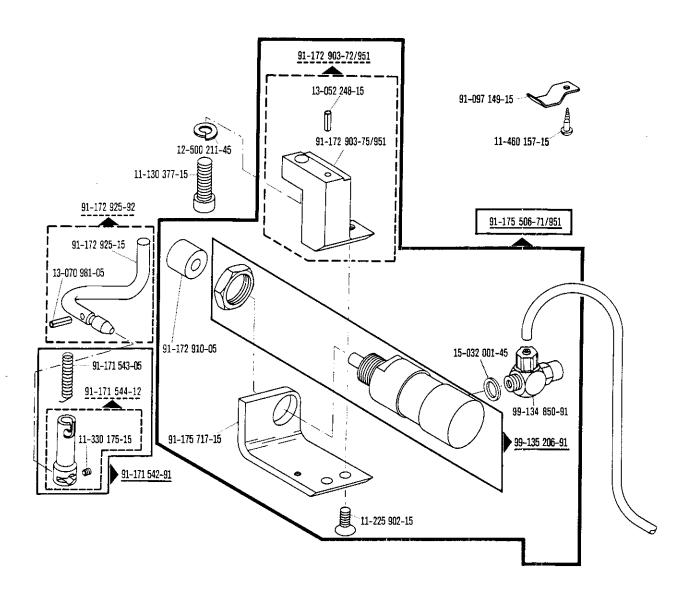

| Register<br>Section<br>Registre<br>Registro |                                                                                                          |                             | Seite<br>Page<br>Pägina |
|---------------------------------------------|----------------------------------------------------------------------------------------------------------|-----------------------------|-------------------------|
|                                             | Kopfteile<br>Front parts<br>Pièces de tête<br>Piezas de la cabeza                                        |                             | 78                      |
|                                             | Armteile<br>Arm parts<br>Pièces de bras<br>Piezas del brazo                                              |                             | 82                      |
|                                             | Grundplattenteile<br>Bedplate parts<br>Pièces du plateau fondamental<br>Piezas de la placa-base          |                             | 86                      |
|                                             | Gehäuseteile<br>Housing sections<br>Parties du corps<br>Piezas del cárter                                |                             | 92                      |
|                                             | Fadenabschneid-Einrichtung<br>Thread trimmer<br>Coupe-fil<br>Cortahilos                                  | -900/51                     | 94                      |
|                                             | Fadenabschneid-Einrichtung<br>Thread trimmer<br>Coupe-fil<br>Cortahilos                                  | -900/99                     | 97                      |
| Anhang<br>Appendix<br>Annexe<br>Anexo       | Fadenabstreif-Einrichtung<br>Thread wiper<br>Racleur de fil<br>Retirahilos                               | -909/03                     | 100                     |
|                                             | Presserfuß-Automatik<br>Automatic presser foot lifter<br>Relève-pied automatique<br>Alzaprensatelas      | -910/04                     | 101                     |
|                                             | Verriegelungs-Einrichtung<br>Backtacking mechanism<br>Dispositif å points d'arrêt<br>Rematador           | -911/03                     | 103                     |
|                                             | Verriegelungs-Einrichtung<br>Backtacking mechanism<br>Dispositif à points d'arrêt<br>Rematador           | -910/04°)-911/05<br>-911/05 | 109                     |
|                                             | Verriegelungs-Einrichtung<br>Backtacking mechanism<br>Dispositif à points d'arrêt<br>Rematador           | -911/15<br>-911/35          | 118                     |
|                                             | Blasvorrichtung<br>Blower<br>Dispositif à jet d'air<br>Eyector de aire                                   | -920/05                     | 122                     |
|                                             | Wartungseinheit Air filter/lubricator Conditionneur d'air comprimé Grupo acondicionador del aire comprim | -925/02<br>ido              | 124                     |