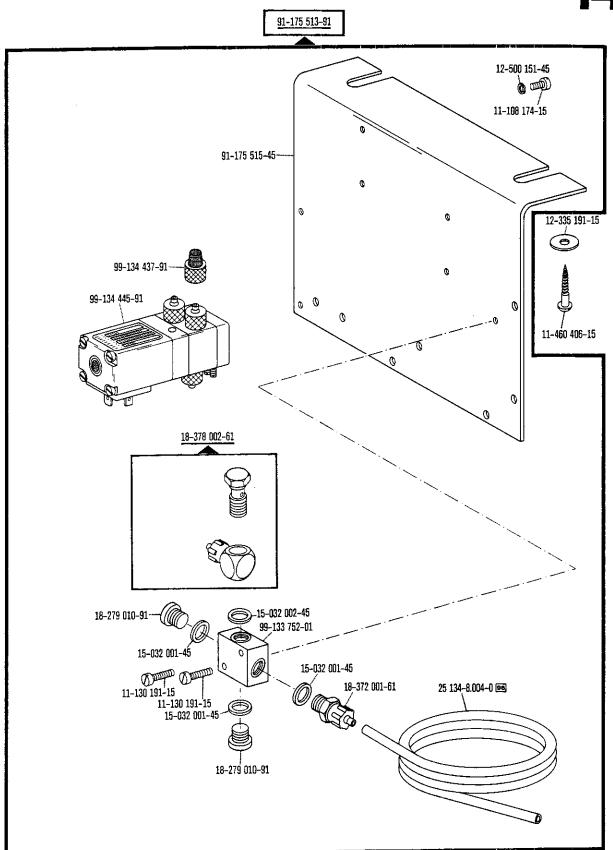

89                                                       | 2800                                                                                                   | 50 Hz (c/s)                                      | 56                                                                                                                                                               |  |
|                                                                     | 3400                                                                                                   | 60 Hz (c/s)                                      | 56                                                                                                                                                               |  |



































71-14 00-0006



91-171 358-05













20

Bestellnummer für Behälter mit: Ordering number for can containing: Numéro de commande pour récipients avec: Número de pedido para recipientes con:

|           | Liter<br>Litre<br>Litro | Kg  | Mobiloil<br>Tanrex 52 | Sewtrol EL    | Ursolin II    | Shell-Alvania<br>3 | Shell-Retinax<br>G |
|-----------|-------------------------|-----|-----------------------|---------------|---------------|--------------------|--------------------|
|           | 0,09                    |     | 91-129 138-91         |               |               |                    |                    |
|           | 0,25                    |     | 91-129 916-91         |               |               |                    |                    |
|           | 1