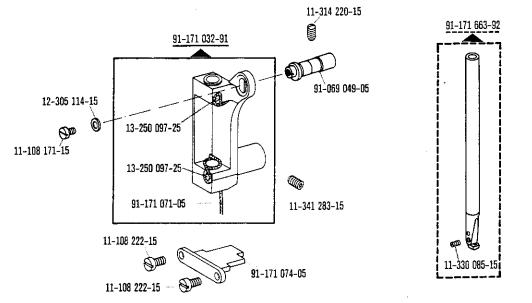

|                      | -                                                                                                                                                                                           |
|----------------------|---------------------------------------------------------------------------------------------------------------------------------------------------------------------------------------------|
| <u>00-000 000-00</u> | Hauptgruppenteil, bestehend aus: Gruppenteilen oder Gruppenteilen und Einzelteilen oder Gruppenteilen, Einzelteilen und Einzelteilen mit Ergänzung. (Siehe Einrahmungen auf den Bildseiten) |
| <u>00-000 000-00</u> | Gruppenteil, bestehend aus: Einzelteilen oder<br>Einzelteilen und Einzelteilen mit Ergänzung.<br>(Siehe Einrahmungen auf den Bildseiten)                                                    |
| 00-000 000-00        | Einzelteil mit Ergänzung (siehe Einrahmungen auf den Bildseiten)<br>z.B. Stellring mit Schrauben, Nadelstange mit Befestigungsschraube zur Nadel, usw.                                      |
| 00-000 000-00        | Einzelteil                                                                                                                                                                                  |
| A                    | Maschinen-Ausstattung für feine Materialien.                                                                                                                                                |
| В                    | Maschinen-Ausstattung für mittlere Materialien.                                                                                                                                             |
| C                    | Maschinen-Ausstattung für mittelschwere Materialien.                                                                                                                                        |
| N                    | Stichlänge 6,0 mm                                                                                                                                                                           |
|                      | Unterklassenabhängig, Teilenummer siehe separate Unterklassen-Ausstattung.                                                                                                                  |
| 2                    | Markierung (Punkte, Striche oder Zahl) bei Bestellung angeben.                                                                                                                              |
| 3                    | Geklebt                                                                                                                                                                                     |
| 6                    | Nadelstärke und Spitzenform bei Bestellung angeben.                                                                                                                                         |
| 7                    | Messerdicke (0,8 oder 1,0 mm) bei Bestellung angeben.                                                                                                                                       |
| 27/1                 | Eingeklammerte Zahl = Durchmesser in mm.                                                                                                                                                    |
| 27/5                 | Eingeklammerte Zahl = Länge in mm.                                                                                                                                                          |
| 28                   | Sonderausführung                                                                                                                                                                            |
| 30                   | Frühere Ausführung, im Ersatzfall wieder bestellen.                                                                                                                                         |
| 30/1                 | Frühere Ausführung, ersetzt durch Nr. 91-171 948-92.                                                                                                                                        |
| 30/2                 | Frühere Ausführung, ersetzt durch Nr. 91-171 904-91                                                                                                                                         |
| 30/3                 | Frühere Ausführung, ersetzt durch Nr. 91-174 140-11.                                                                                                                                        |
| 30/4                 | Frühere Ausführung zu Nr. 91–171 043–12, ersetzt durch Nr. 91–171 874–12 und 91–171 875–12.                                                                                                 |
| 30/5                 | Frühere Ausführung, ersetzt durch Nr. 91–171 465–91 und 91–171 744–05 (siehe Seite 27).                                                                                                     |
| 30/6                 | Frühere Ausführung, ersetzt durch Nr. 91–171 796–91 und 91–171 820–91                                                                                                                       |
| 30/7                 | Frühere Ausführung zu Nr. 91–171 101–91 und 91–171 820–91                                                                                                                                   |
| 30/8                 | Distanzring zu Nr. 91–171 101–91 und 91–171 820–91                                                                                                                                          |
| 30/9                 | Frühere Ausführung, ersetzt durch Nr. 91–174 046–01.                                                                                                                                        |
| 30/10                | Frühere Ausführung, ersetzt durch Nr. 91–171 795–91 und 91–171 820–91 (siehe Seite 30).                                                                                                     |
| 30/11                | Frühere Ausführung, ersetzt durch Nr. 91–100 338–15 und 91–174 033–05.                                                                                                                      |
| 30/12                | Frühere Ausführung zu Nr. 91–171 300–91 (siehe Seite 16) und 91–171 223–91 (siehe Seite 17).                                                                                                |
| 30/13                | Frühere Ausführung zu Nr. 91–171 335–91                                                                                                                                                     |

|  | Einzeln nicht austauschbar, im Ersatzfall vollständiges Aggregat (eingerahmte Teile) |
|--|--------------------------------------------------------------------------------------|
|  | bestellen, oder zur Reparatur einsenden.                                             |

- Beim Einbau dieses Teils wird für die Paßgenauigkeit zum Anschlußteil keine Garantie übernommen; zweckmäßig vollständiges Aggregat bestellen.
- Teil muß nach Einbau verstemmt werden.
- Füllen mit Mobilöl-Tanrex-52, Bestellnummer siehe Seite 68.
- Tränken mit Mobilöl-Tanrex-52, Bestellnummer siehe Seite 68.
- [40/3] Fetten mit Shell-Alvania 3, Bestellnummer siehe Seite 68.
- Fetten mit Shell-Retinax G, Bestellnummer siehe Seite 68.
- 40/6 Füllen mit Sewtrol EL, Bestellnummer siehe Seite 68.
- 40/9 Füllen mit Ursolin II, Bestellnummer siehe Seite 68.
- 53/1 Stichlängenbegrenzung auf 3,5 mm.
- 53/2 Stichlängenbegrenzung auf 4,5 mm.
- 90/1 Für Wechselstrom
- 90/2 Für Drehstrom
- 90/4 Kopfdeckel zum Fadenöler (siehe Seite 37) und Unterklasse -909/03 (siehe Seite 47).
- 90/5 Zum Anschluß von Positionsgeber Quick B/T an Steuerkasten mit 4-poliger Buchse.
- 200/6 Zum Anschluß von Positionsgeber Quick B/K an Steuerkasten mit 7-poliger Buchse.
- 90/7 Langsamnäheinrichtung abschaltbar.
- 90/8 In Verbindung mit Unterklasse -910/.. Nr. 71-59 00-0237.
- 90/9 Für Motoren mit 8-stelliger Typen-Nummer.
- 90/10 Zu Nr. 91-174 087-93
  - 92 Verschiedene Gewinde: Nr. 91-700 785-15 = M 5 Nr. 91-701 362-15 = M 4
- 94/1 Bei Bestellung angeben: Kabel zu Nr. 91-095 829-91.
- 94/2 Bei Bestellung angeben: Kabellänge und Kabel zu Nr. 91-096 747-91.
- 94/3 Bei Bestellung angeben: Kabel zu Nr. 91-095 837-91.
- 96 · Länge angeben

| 00-000 000-00 | Assembly, consisting of: sub-assemblies or sub-assemblies and component parts or sub-assemblies, component parts and component plus complementary parts.  (See the framed-in sections on the illustration pages). |
|---------------|-------------------------------------------------------------------------------------------------------------------------------------------------------------------------------------------------------------------|
| 00-000 000-00 | Sub-assembly, consisting of: component parts or component parts and component plus complementary parts.  (See the framed-in sections on the illustration pages).                                                  |
| 00-000 000-00 | Component part with complementary parts (see the framed-in sections on the illustration pages), e.g. collar with screws, needle bar with needle set screw, etc.                                                   |
| 00-000 000-00 | Component part                                                                                                                                                                                                    |
| Ā             | Model A for sewing thin and light-weight materials.                                                                                                                                                               |
| В             | Model B for sewing medium-weight materials.                                                                                                                                                                       |
| C             | Model C for sewing medium-heavy materials.                                                                                                                                                                        |
| N             | Stitch length 6.0 mm                                                                                                                                                                                              |
|               | Subclass-dependent, for part number see subclass listing.                                                                                                                                                         |
| 2             | Marking (dots, strokes or numbers) to be stated on order.                                                                                                                                                         |
| 3             | Part cemented.                                                                                                                                                                                                    |
| 6             | Needle size and style of point to be stated on order.                                                                                                                                                             |
| 7             | Thickness of knife (0.8 or 1.0 mm) to be stated on order.                                                                                                                                                         |
| 27/1          | Number in parentheses = Dia. in mm.                                                                                                                                                                               |
| 27/5          | Number in parentheses = length in mm.                                                                                                                                                                             |
| 28            | Special version.                                                                                                                                                                                                  |
| 30            | Earlier version, to be re-ordered for replacement purposes.                                                                                                                                                       |
| 30/1          | Earlier version, replaced by No. 91-171 948-92.                                                                                                                                                                   |
| 30/2          | Earlier version, replaced by No. 91-171 904-91                                                                                                                                                                    |
| 30/3          | Earlier version, replaced by No. 91-174 140-11.                                                                                                                                                                   |
| 30/4          | Earlier version for No. 91-171043-12, replaced by No. 91-171874-12 and 91-171875-12.                                                                                                                              |
| 30/5          | Earlier version, replaced by Nos. 91-171 465-91 and 91-171 744-05 (see page 27).                                                                                                                                  |
| 30/6          | Earlier version, replaced by Nos. 91-171 796-91 and 91-171 820-91                                                                                                                                                 |
| 30/7          | Earlier version for Nos. 91–171 101–91 and 91–171 820–91                                                                                                                                                          |
| 30/8          | Spacer for Nos. 91–171 101–91 and 91–171 820–91                                                                                                                                                                   |
| 30/9          | Earlier version, replaced by No. 91-174 046-01.                                                                                                                                                                   |
| 30/10         | Earlier version, replaced by Nos. 91-171 795-91 and 91-171 820-91 (see page 30).                                                                                                                                  |
| 30/11         | Earlier version, replaced by Nos. 91-100 338-15 and 91-174 033-05.                                                                                                                                                |
| 30/12         | Earlier version for Nos. 91–171 300–91 (see page 16) and 91–171 223–91 (see page 17).                                                                                                                             |
| 30/13         | Earlier version for No. 91-171 335-91                                                                                                                                                                             |

| 1021 | Cannot be exchanged singly; if defective, order complete assembly (boxed-in parts) |
|------|------------------------------------------------------------------------------------|
|      | or return same for repair.                                                         |

- For the fitting of this part no guarantee is accepted for accuracy of tolerance with the corresponding part. It is advisable to order a complete assembly.
- [35] End of part has to be flattened out after assembly.
- Top up with Mobiloil Tanrex 52, Ordering No. see page 68.
- 40/2 Soak with Mobiloil Tanrex 52, Ordering No. see page 68.
- 40/3 Grease with Shell-Alvania 3, Ordering No. see page 68.
- 40/4 Grease with Shell Retinax G, Ordering No. see page 68.
- 40/6 Top up with Sewtrol EL, Ordering No. see page 68.
- Top up with Ursolin II, Ordering No. see page 68.
- [53/1] Limiting the stitch width to 3.5 mm.
- 53/2 Limiting the stitch width to 4.5 mm.
- 90/1 For single-phase A.C.
- 90/2 For three-phase A.C.
- 90/4 Face cover for thread lubricator (see page 37) and subclass -909/03 (see page 47).
- 90/5 For connecting Quick synchronizer B/T to control box, with 4-pin plug.
- 90/6 For connecting Quick synchronizer B/K to control box, with 7-pin plug.
- 90/7 Inching device disengageable.
- 90/8 In conjunction with subclass -910/.. No. 71-59 00-0237.
- 90/9 For motors with 8-digit model number.
- 90/10 For No. 91-174 087-93
  - 92 Various threads: No. 91-700 785-15 = M 5 No. 91-701 362-15 = M 4
- 94/1 To be specified on order: Lead for No. 91-095 829-91.
- 94/2 To be specified on order: Length of lead and lead for No. 91-096 747-91.
- 94/3 To be specified on order: Lead for No. 91-095 837-91.
- 96 State length.