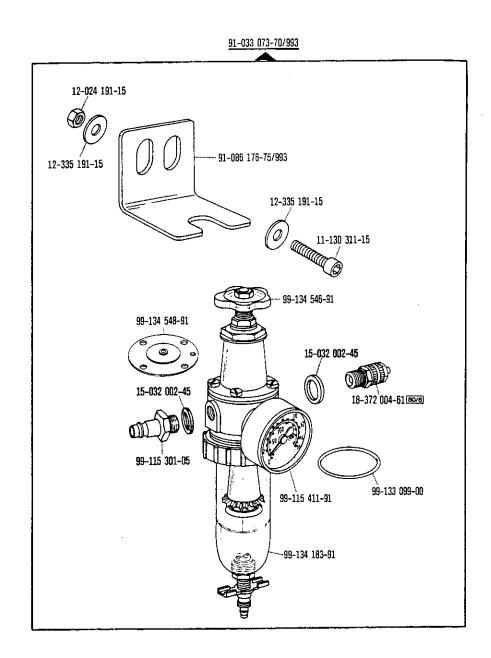

| Register<br>Section<br>Registre<br>Registro |                                                                                                          |                             | Seite<br>Page<br>Pägina |
|---------------------------------------------|----------------------------------------------------------------------------------------------------------|-----------------------------|-------------------------|
|                                             | Kopfteile<br>Front parts<br>Pièces de tête<br>Piezas de la cabeza                                        |                             | 78                      |
|                                             | Armteile<br>Arm parts<br>Pièces de bras<br>Piezas del brazo                                              |                             | 82                      |
|                                             | Grundplattenteile<br>Bedplate parts<br>Pièces du plateau fondamental<br>Piezas de la placa-base          |                             | 86                      |
|                                             | Gehäuseteile<br>Housing sections<br>Parties du corps<br>Piezas del cárter                                |                             | 92                      |
|                                             | Fadenabschneid-Einrichtung<br>Thread trimmer<br>Coupe-fil<br>Cortahilos                                  | -900/51                     | 94                      |
|                                             | Fadenabschneid-Einrichtung<br>Thread trimmer<br>Coupe-fil<br>Cortahilos                                  | -900/99                     | 97                      |
| Anhang<br>Appendix<br>Annexe<br>Anexo       | Fadenabstreif-Einrichtung<br>Thread wiper<br>Racleur de fil<br>Retirahilos                               | -909/03                     | 100                     |
|                                             | Presserfuß-Automatik<br>Automatic presser foot lifter<br>Relève-pied automatique<br>Alzaprensatelas      | -910/04                     | 101                     |
|                                             | Verriegelungs-Einrichtung<br>Backtacking mechanism<br>Dispositif å points d'arrêt<br>Rematador           | -911/03                     | 103                     |
|                                             | Verriegelungs-Einrichtung<br>Backtacking mechanism<br>Dispositif à points d'arrêt<br>Rematador           | -910/04°)-911/05<br>-911/05 | 109                     |
|                                             | Verriegelungs-Einrichtung<br>Backtacking mechanism<br>Dispositif à points d'arrêt<br>Rematador           | -911/15<br>-911/35          | 118                     |
|                                             | Blasvorrichtung<br>Blower<br>Dispositif à jet d'air<br>Eyector de aire                                   | -920/05                     | 122                     |
|                                             | Wartungseinheit Air filter/lubricator Conditionneur d'air comprimé Grupo acondicionador del aire comprim | -925/02<br>ido              | 124                     |

| Register<br>Section<br>Registre<br>Registro |                                                                                                                                      | Seite<br>Page<br>Página  |
|---------------------------------------------|--------------------------------------------------------------------------------------------------------------------------------------|--------------------------|
|                                             | Wartungseinheit Air filter/lubricator Conditionneur d'air comprimé Grupo acondicionador del aire comprimido                          | 125                      |
|                                             | Bandtrenn-Einrichtung -960/61 Tape cutter -960/62 Coupe-ruban -960/64 Cortador de cintas                                             | 126                      |
|                                             | Zubehörteile Accessory parts Accessoires Accesorios                                                                                  | 133                      |
|                                             | Positionsgeber zur Synchronizer for Synchronisateur pour Sincronizador para Pfaff 487/489-706/81; -706/83; -900/51; -900/99; -913/52 | 135                      |
| Anhang<br>Appendix<br>Annexe<br>Anexo       | Fadenöler<br>Thread lubricator<br>Graisseur de fil<br>Lubricador del hilo                                                            | 136                      |
| Allexe                                      | Erläuterungen Explanations Légende Explicaciones                                                                                     | 137<br>138<br>139<br>140 |
|                                             | Schmiermittel-Tabelle Table of lubricants Tableau des lubrifiants Tabla de lubricantes                                               | 141                      |
|                                             | Nummernverzeichnis<br>Numerical index<br>Tableau des numéros<br>Indice numérico                                                      | 142                      |
|                                             | Unterklassen-Ausstattung<br>Subclass parts<br>Composition des sous-classes<br>Composición de las subclases                           |                          |
|                                             |                                                                                                                                      |                          |
|                                             |                                                                                                                                      |                          |
|                                             |                                                                                                                                      |                          |
|                                             |                                                                                                                                      |                          |