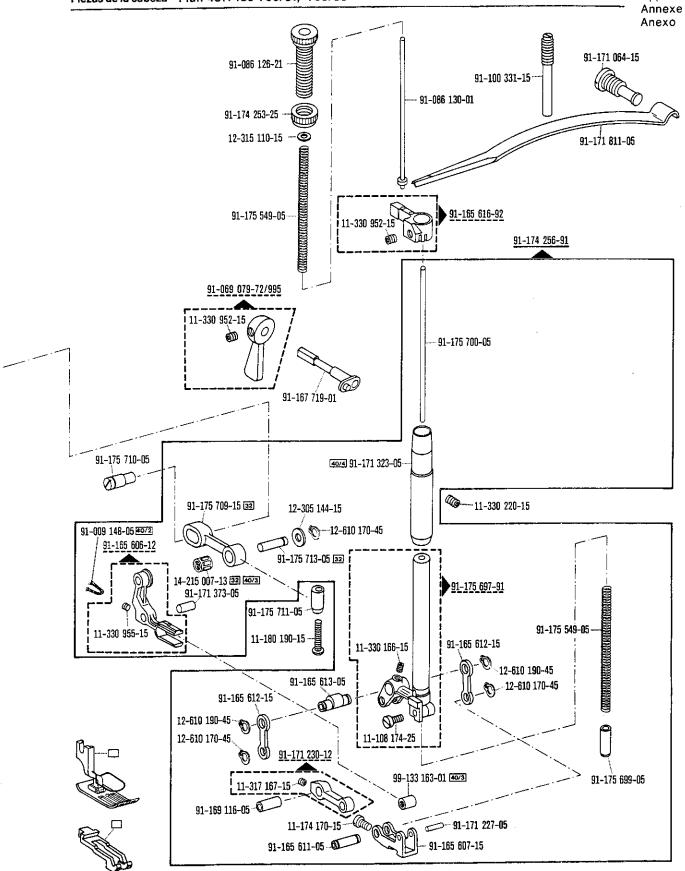

|                      | -                                                                                                                                                                                           |
|----------------------|---------------------------------------------------------------------------------------------------------------------------------------------------------------------------------------------|
| <u>00-000 000-00</u> | Hauptgruppenteil, bestehend aus: Gruppenteilen oder Gruppenteilen und Einzelteilen oder Gruppenteilen, Einzelteilen und Einzelteilen mit Ergänzung. (Siehe Einrahmungen auf den Bildseiten) |
| <u>00-000 000-00</u> | Gruppenteil, bestehend aus: Einzelteilen oder<br>Einzelteilen und Einzelteilen mit Ergänzung.<br>(Siehe Einrahmungen auf den Bildseiten)                                                    |
| 00-000 000-00        | Einzelteil mit Ergänzung (siehe Einrahmungen auf den Bildseiten)<br>z.B. Stellring mit Schrauben, Nadelstange mit Befestigungsschraube zur Nadel, usw.                                      |
| 00-000 000-00        | Einzelteil                                                                                                                                                                                  |
| A                    | Maschinen-Ausstattung für feine Materialien.                                                                                                                                                |
| В                    | Maschinen-Ausstattung für mittlere Materialien.                                                                                                                                             |
| C                    | Maschinen-Ausstattung für mittelschwere Materialien.                                                                                                                                        |
| N                    | Stichlänge 6,0 mm                                                                                                                                                                           |
|                      | Unterklassenabhängig, Teilenummer siehe separate Unterklassen-Ausstattung.                                                                                                                  |
| 2                    | Markierung (Punkte, Striche oder Zahl) bei Bestellung angeben.                                                                                                                              |
| 3                    | Geklebt                                                                                                                                                                                     |
| 6                    | Nadelstärke und Spitzenform bei Bestellung angeben.                                                                                                                                         |
| 7                    | Messerdicke (0,8 oder 1,0 mm) bei Bestellung angeben.                                                                                                                                       |
| 27/1                 | Eingeklammerte Zahl = Durchmesser in mm.                                                                                                                                                    |
| 27/5                 | Eingeklammerte Zahl = Länge in mm.                                                                                                                                                          |
| 28                   | Sonderausführung                                                                                                                                                                            |
| 30                   | Frühere Ausführung, im Ersatzfall wieder bestellen.                                                                                                                                         |
| 30/1                 | Frühere Ausführung, ersetzt durch Nr. 91-171 948-92.                                                                                                                                        |
| 30/2                 | Frühere Ausführung, ersetzt durch Nr. 91-171 904-91                                                                                                                                         |
| 30/3                 | Frühere Ausführung, ersetzt durch Nr. 91-174 140-11.                                                                                                                                        |
| 30/4                 | Frühere Ausführung zu Nr. 91–171 043–12, ersetzt durch Nr. 91–171 874–12 und 91–171 875–12.                                                                                                 |
| 30/5                 | Frühere Ausführung, ersetzt durch Nr. 91–171 465–91 und 91–171 744–05 (siehe Seite 27).                                                                                                     |
| 30/6                 | Frühere Ausführung, ersetzt durch Nr. 91–171 796–91 und 91–171 820–91                                                                                                                       |
| 30/7                 | Frühere Ausführung zu Nr. 91–171 101–91 und 91–171 820–91                                                                                                                                   |
| 30/8                 | Distanzring zu Nr. 91–171 101–91 und 91–171 820–91                                                                                                                                          |
| 30/9                 | Frühere Ausführung, ersetzt durch Nr. 91–174 046–01.                                                                                                                                        |
| 30/10                | Frühere Ausführung, ersetzt durch Nr. 91–171 795–91 und 91–171 820–91 (siehe Seite 30).                                                                                                     |
| 30/11                | Frühere Ausführung, ersetzt durch Nr. 91–100 338–15 und 91–174 033–05.                                                                                                                      |
| 30/12                | Frühere Ausführung zu Nr. 91–171 300–91 (siehe Seite 16) und 91–171 223–91 (siehe Seite 17).                                                                                                |
| 30/13                | Frühere Ausführung zu Nr. 91–171 335–91                                                                                                                                                     |

|  | Einzeln nicht austauschbar, im Ersatzfall vollständiges Aggregat (eingerahmte Teile) |
|--|--------------------------------------------------------------------------------------|
|  | bestellen, oder zur Reparatur einsenden.                                             |

- Beim Einbau dieses Teils wird für die Paßgenauigkeit zum Anschlußteil keine Garantie übernommen; zweckmäßig vollständiges Aggregat bestellen.
- Teil muß nach Einbau verstemmt werden.
- Füllen mit Mobilöl-Tanrex-52, Bestellnummer siehe Seite 68.
- Tränken mit Mobilöl-Tanrex-52, Bestellnummer siehe Seite 68.
- [40/3] Fetten mit Shell-Alvania 3, Bestellnummer siehe Seite 68.
- Fetten mit Shell-Retinax G, Bestellnummer siehe Seite 68.
- 40/6 Füllen mit Sewtrol EL, Bestellnummer siehe Seite 68.
- 40/9 Füllen mit Ursolin II, Bestellnummer siehe Seite 68.
- 53/1 Stichlängenbegrenzung auf 3,5 mm.
- 53/2 Stichlängenbegrenzung auf 4,5 mm.
- 90/1 Für Wechselstrom
- 90/2 Für Drehstrom
- 90/4 Kopfdeckel zum Fadenöler (siehe Seite 37) und Unterklasse -909/03 (siehe Seite 47).
- 90/5 Zum Anschluß von Positionsgeber Quick B/T an Steuerkasten mit 4-poliger Buchse.
- 200/6 Zum Anschluß von Positionsgeber Quick B/K an Steuerkasten mit 7-poliger Buchse.
- 90/7 Langsamnäheinrichtung abschaltbar.
- 90/8 In Verbindung mit Unterklasse -910/.. Nr. 71-59 00-0237.
- 90/9 Für Motoren mit 8-stelliger Typen-Nummer.
- 90/10 Zu Nr. 91-174 087-93
  - 92 Verschiedene Gewinde: Nr. 91-700 785-15 = M 5 Nr. 91-701 362-15 = M 4
- 94/1 Bei Bestellung angeben: Kabel zu Nr. 91-095 829-91.
- 94/2 Bei Bestellung angeben: Kabellänge und Kabel zu Nr. 91-096 747-91.
- 94/3 Bei Bestellung angeben: Kabel zu Nr. 91-095 837-91.
- 96 · Länge angeben