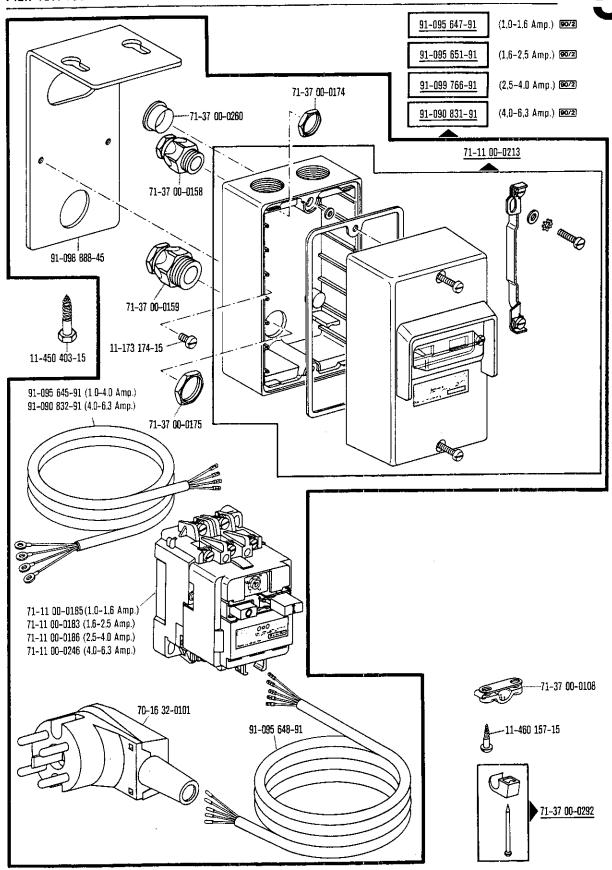

| Register<br>Section<br>Registre<br>Registro |                                                                                                                                      | Seite<br>Page<br>Página  |
|---------------------------------------------|--------------------------------------------------------------------------------------------------------------------------------------|--------------------------|
|                                             | Wartungseinheit Air filter/lubricator Conditionneur d'air comprimé Grupo acondicionador del aire comprimido                          | 125                      |
|                                             | Bandtrenn-Einrichtung -960/61 Tape cutter -960/62 Coupe-ruban -960/64 Cortador de cintas                                             | 126                      |
|                                             | Zubehörteile Accessory parts Accessoires Accesorios                                                                                  | 133                      |
|                                             | Positionsgeber zur Synchronizer for Synchronisateur pour Sincronizador para Pfaff 487/489-706/81; -706/83; -900/51; -900/99; -913/52 | 135                      |
| Anhang<br>Appendix<br>Annexe<br>Anexo       | Fadenöler<br>Thread lubricator<br>Graisseur de fil<br>Lubricador del hilo                                                            | 136                      |
| Allexe                                      | Erläuterungen Explanations Légende Explicaciones                                                                                     | 137<br>138<br>139<br>140 |
|                                             | Schmiermittel-Tabelle Table of lubricants Tableau des lubrifiants Tabla de lubricantes                                               | 141                      |
|                                             | Nummernverzeichnis<br>Numerical index<br>Tableau des numéros<br>Indice numérico                                                      | 142                      |
|                                             | Unterklassen-Ausstattung<br>Subclass parts<br>Composition des sous-classes<br>Composición de las subclases                           |                          |
|                                             |                                                                                                                                      |                          |
|                                             |                                                                                                                                      |                          |
|                                             |                                                                                                                                      |                          |
|                                             |                                                                                                                                      |                          |