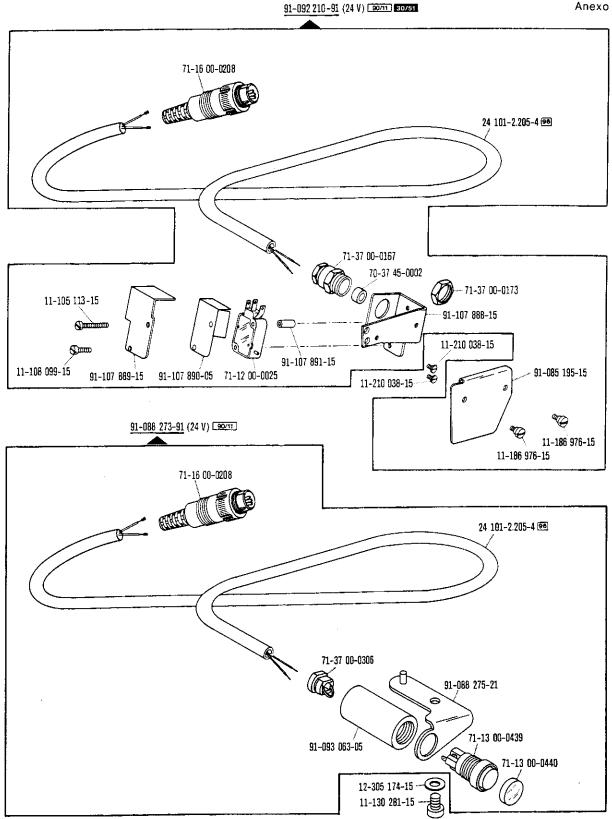

| Register<br>Section<br>Registre<br>Registro |                                                                                                          |                             | Seite<br>Page<br>Pägina |
|---------------------------------------------|----------------------------------------------------------------------------------------------------------|-----------------------------|-------------------------|
|                                             | Kopfteile<br>Front parts<br>Pièces de tête<br>Piezas de la cabeza                                        |                             | 78                      |
|                                             | Armteile<br>Arm parts<br>Pièces de bras<br>Piezas del brazo                                              |                             | 82                      |
|                                             | Grundplattenteile<br>Bedplate parts<br>Pièces du plateau fondamental<br>Piezas de la placa-base          |                             | 86                      |
|                                             | Gehäuseteile<br>Housing sections<br>Parties du corps<br>Piezas del cárter                                |                             | 92                      |
|                                             | Fadenabschneid-Einrichtung<br>Thread trimmer<br>Coupe-fil<br>Cortahilos                                  | -900/51                     | 94                      |
|                                             | Fadenabschneid-Einrichtung<br>Thread trimmer<br>Coupe-fil<br>Cortahilos                                  | -900/99                     | 97                      |
| Anhang<br>Appendix<br>Annexe<br>Anexo       | Fadenabstreif-Einrichtung<br>Thread wiper<br>Racleur de fil<br>Retirahilos                               | -909/03                     | 100                     |
|                                             | Presserfuß-Automatik<br>Automatic presser foot lifter<br>Relève-pied automatique<br>Alzaprensatelas      | -910/04                     | 101                     |
|                                             | Verriegelungs-Einrichtung<br>Backtacking mechanism<br>Dispositif å points d'arrêt<br>Rematador           | -911/03                     | 103                     |
|                                             | Verriegelungs-Einrichtung<br>Backtacking mechanism<br>Dispositif à points d'arrêt<br>Rematador           | -910/04°)-911/05<br>-911/05 | 109                     |
|                                             | Verriegelungs-Einrichtung<br>Backtacking mechanism<br>Dispositif à points d'arrêt<br>Rematador           | -911/15<br>-911/35          | 118                     |
|                                             | Blasvorrichtung<br>Blower<br>Dispositif à jet d'air<br>Eyector de aire                                   | -920/05                     | 122                     |
|                                             | Wartungseinheit Air filter/lubricator Conditionneur d'air comprimé Grupo acondicionador del aire comprim | -925/02<br>ido              | 124                     |

<sup>\*)</sup> Presserfuß-Automatik Automatic presser foot lifter Relève-pied automatique Altragrenasteles