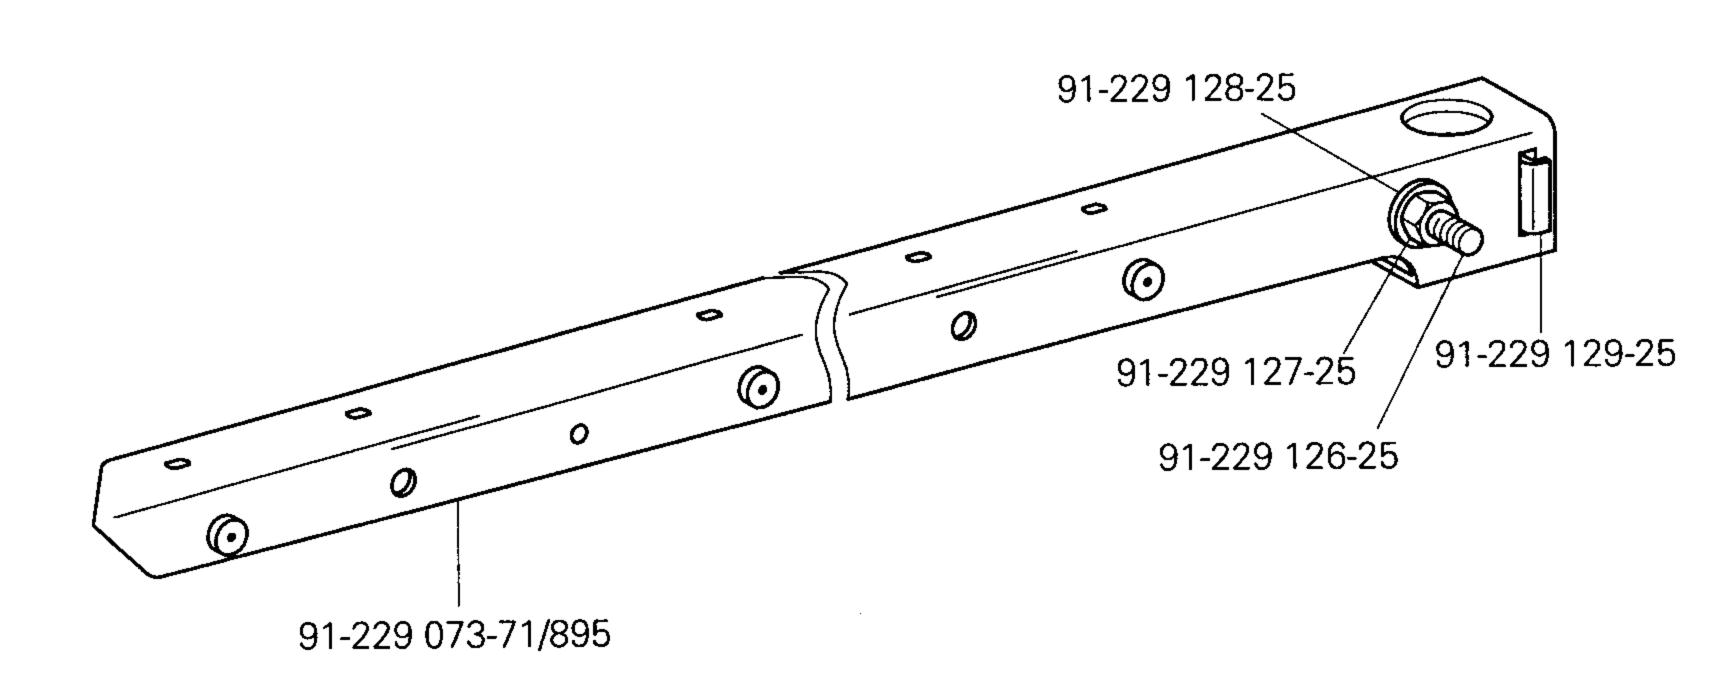

S) [

siehe Seite 3-20

see page 3-20

voir page 3-20

véase la página 3-20

99-136 585-95 (20x)

99-137 206-91 (20x)

Gestell mit Anbauteilen Stand with assembly parts Bâti avec éléments de montage Bancada con piezas de montje PFAFF 3587-2/01 siehe Seite 3-27 see page 3-27 voir page 3-27 95-776 299-05 véase la página 3-27 95-776 453-91 95-776 453-91 95-776 299-05 95-775 534-91 95-775 582-15 95-776 076-11 95-775 534-91 95-775 581-15 95-775 582-15 **◎**—12-333 230-15 95-776 076-11 11-130 389-15 95-775 581-15 **-- 12-333 230-15** 95-776 299-05 siehe Seite 3-27 see page 3-27 11-130 389-15 voir page 3-27 véase la página 3-27 95-776 453-91 95-776 453-91 95-776 299-05 95-775 534-91 95-775 582-15 95-776 076-11 95-775 581-15 95-775 534-91 - 12-499 210-45 95-775 582-15 95-776 076-11 11-032 390-15 95-775 581-15 12-333 230-15 11-130 389-15