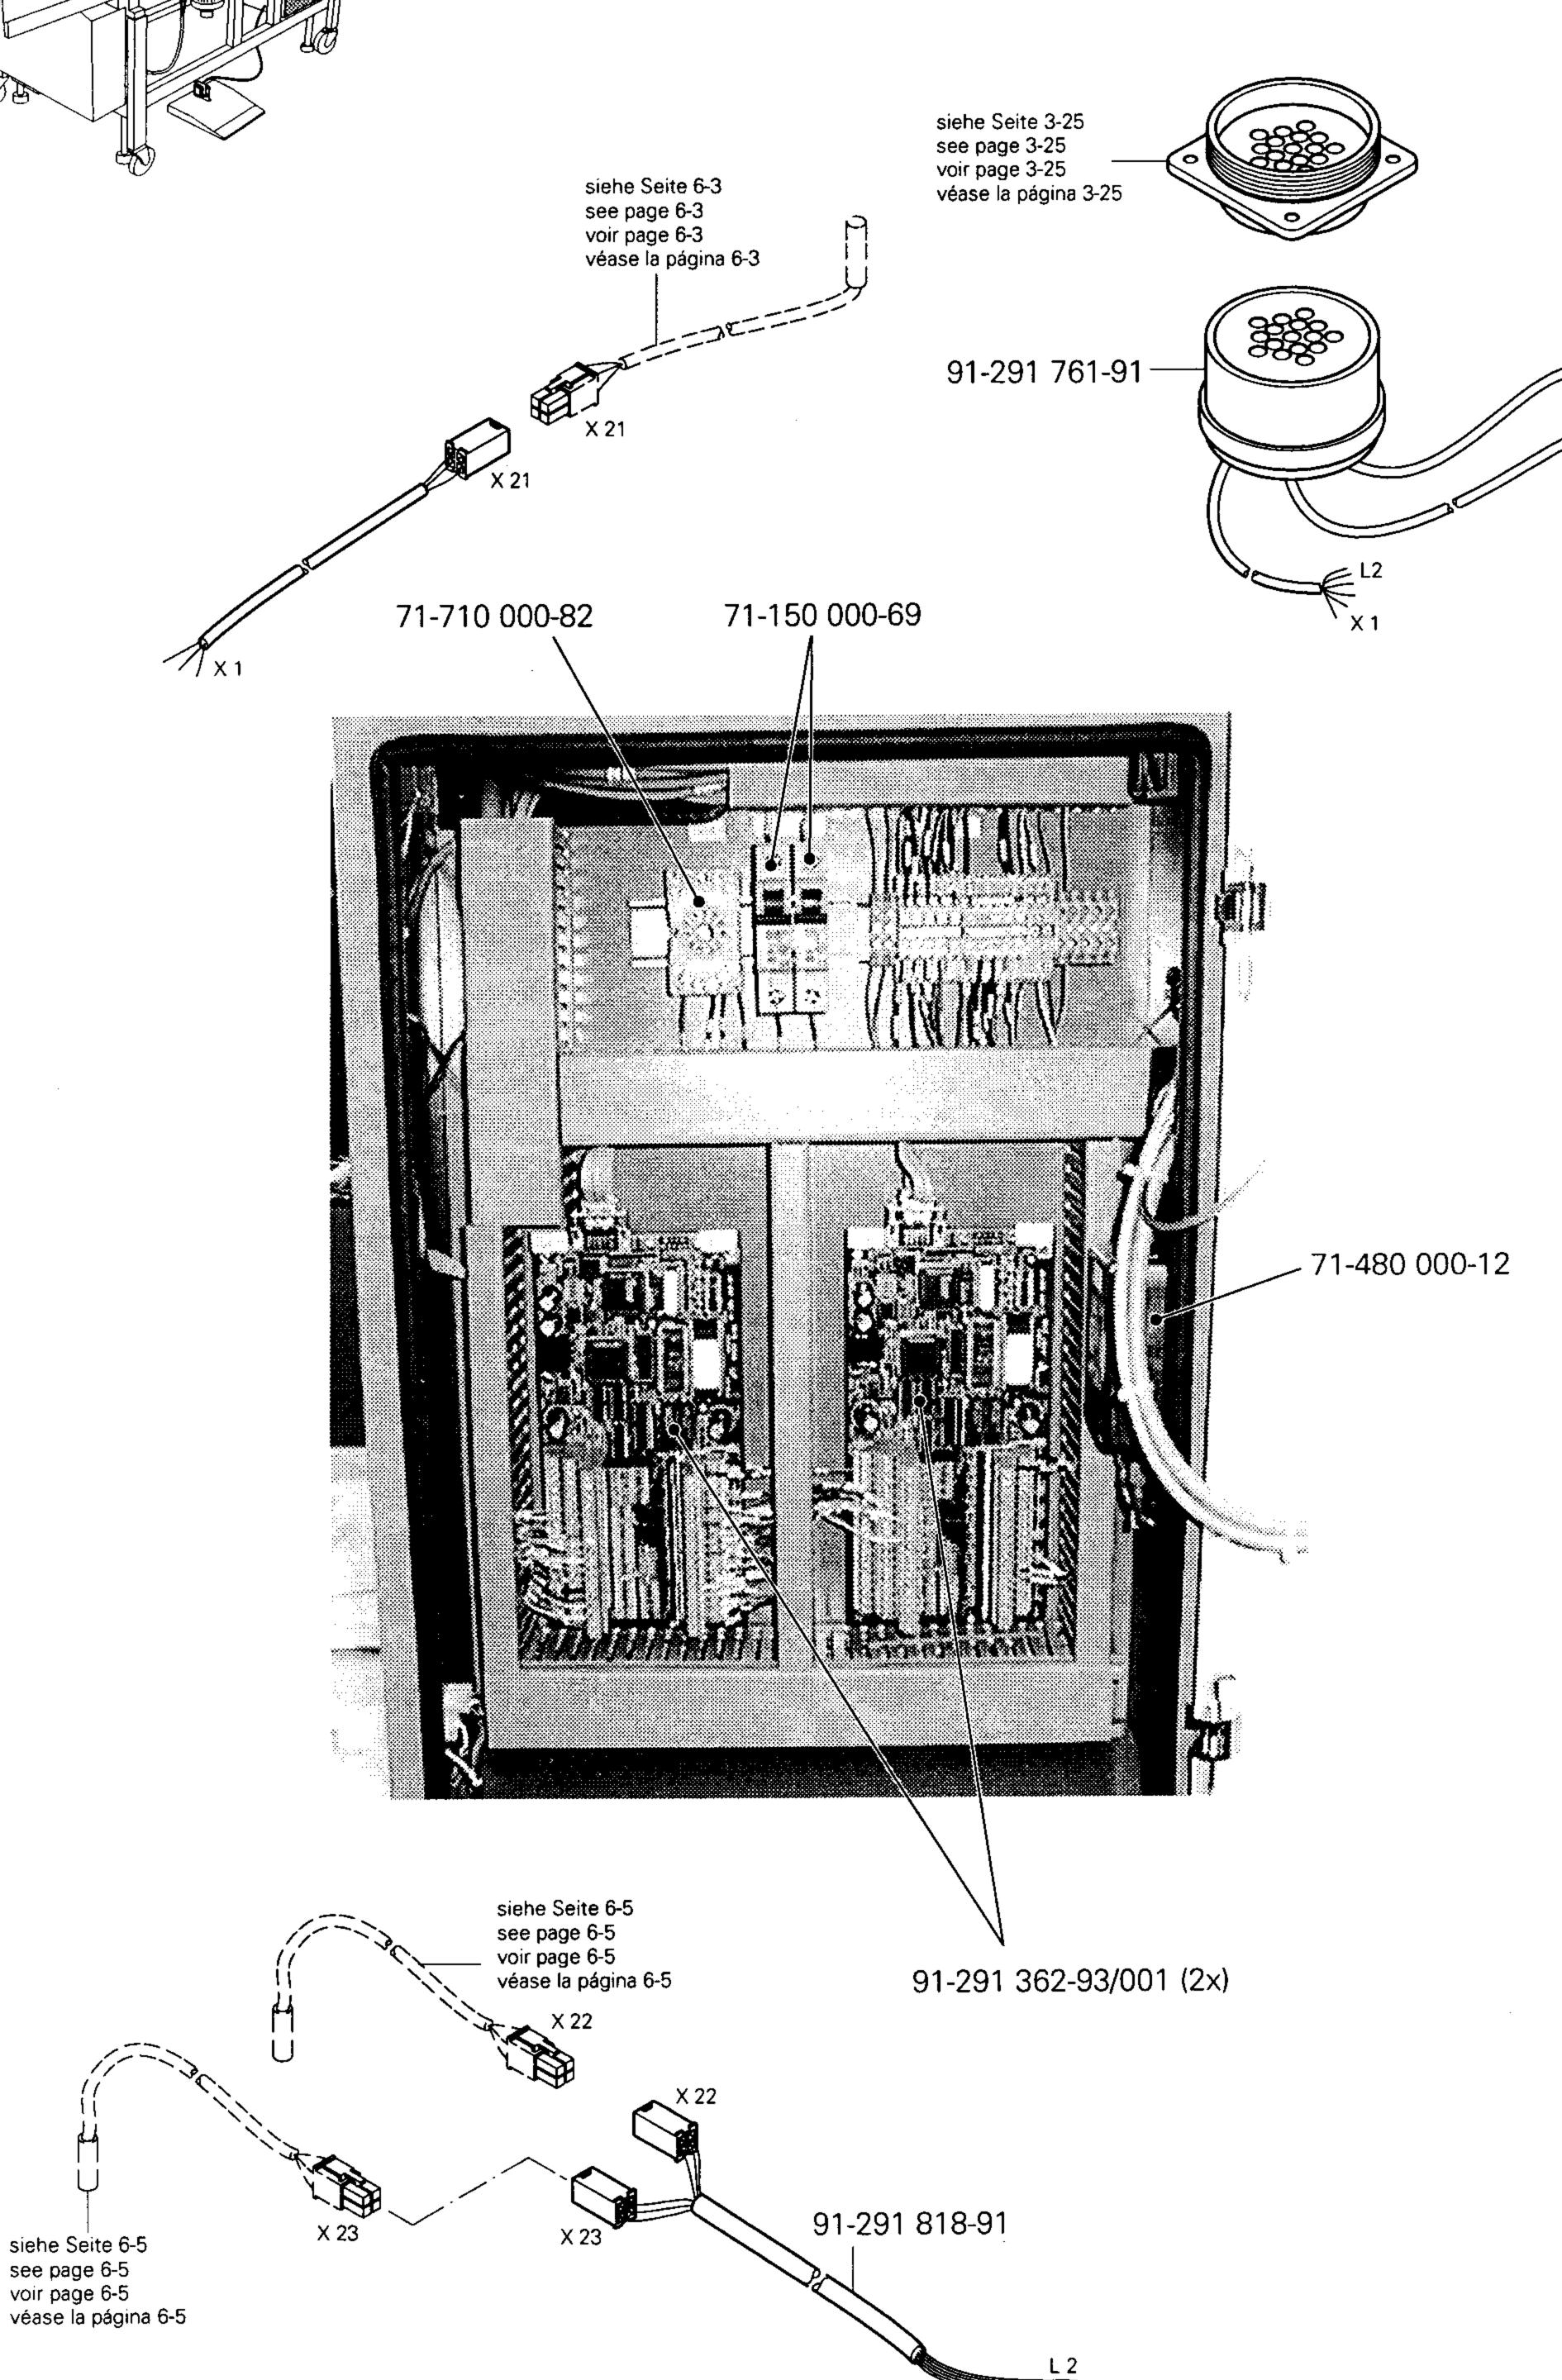

PFAFF 3587-2/01

**5** 95-776 632-91

91-291 758-91

99-137 269-91 (5x)

Anschluß siehe Seite 7-2 For connection see page 7-2 Raccord, cf. page 7-2 Para la conexión, véase la pag. 7-2

99-137 270-91 (4x)

Bedienfeld Control panel Panneau de commande

Panel de mandos PFAFF 3587-2/01 The front input control board for the operator control panel is 71-130 006-36 siehe Seite 5-1 see page 5-1 voir page 5-1 véase la página 5-1 11-130 365-15 12-305 221-15 95-776 042-91 11-130 533-15 11-225 904-05 (4x) 95-775 770-05 91-291-505-91  $\mathcal{F}$  $(\mathcal{F})$ 71-750 002-19 Anschluß siehe Seite 8-7 For connection see page 8-7 Raccord, cf. page 8-7