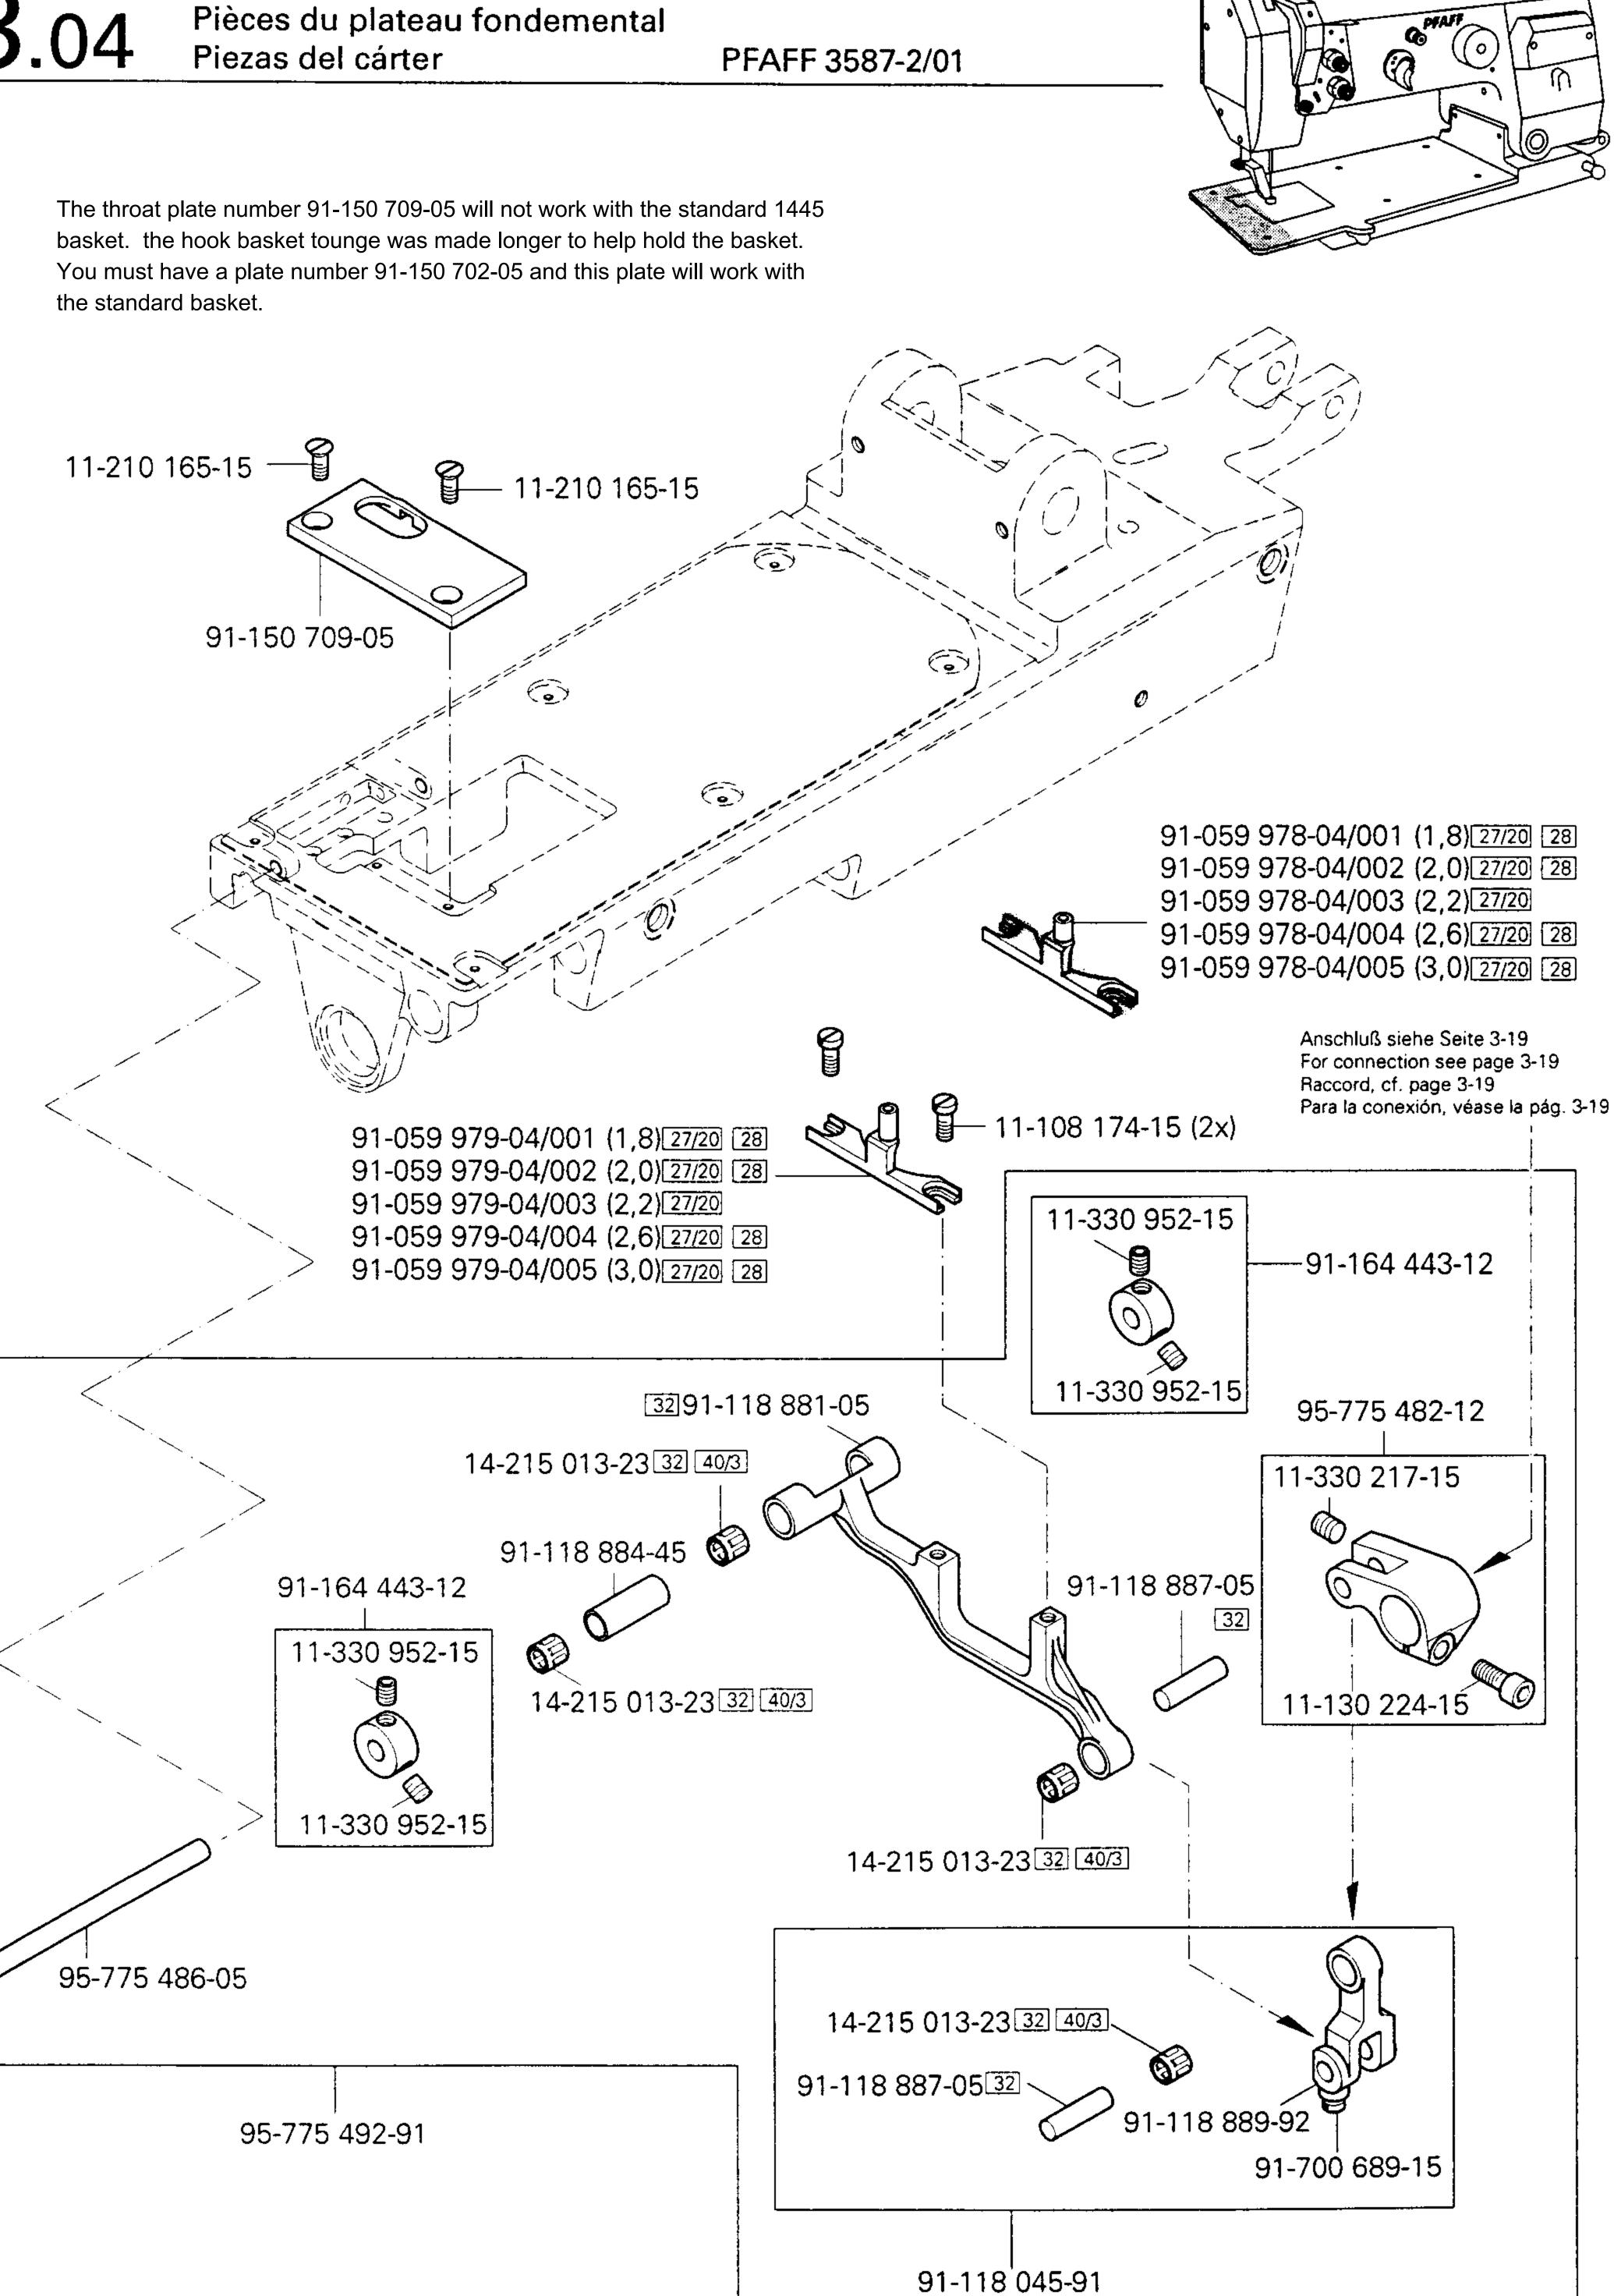

Piezas del cárter

Bedplate parts

For connection see page 3-20 Raccord, cf. page 3-20 Para la conexión, véase la pág. 3-20 3.04

Grundplattenteile Bedplate parts Pièces du plateau fondemental Piezas del cárter