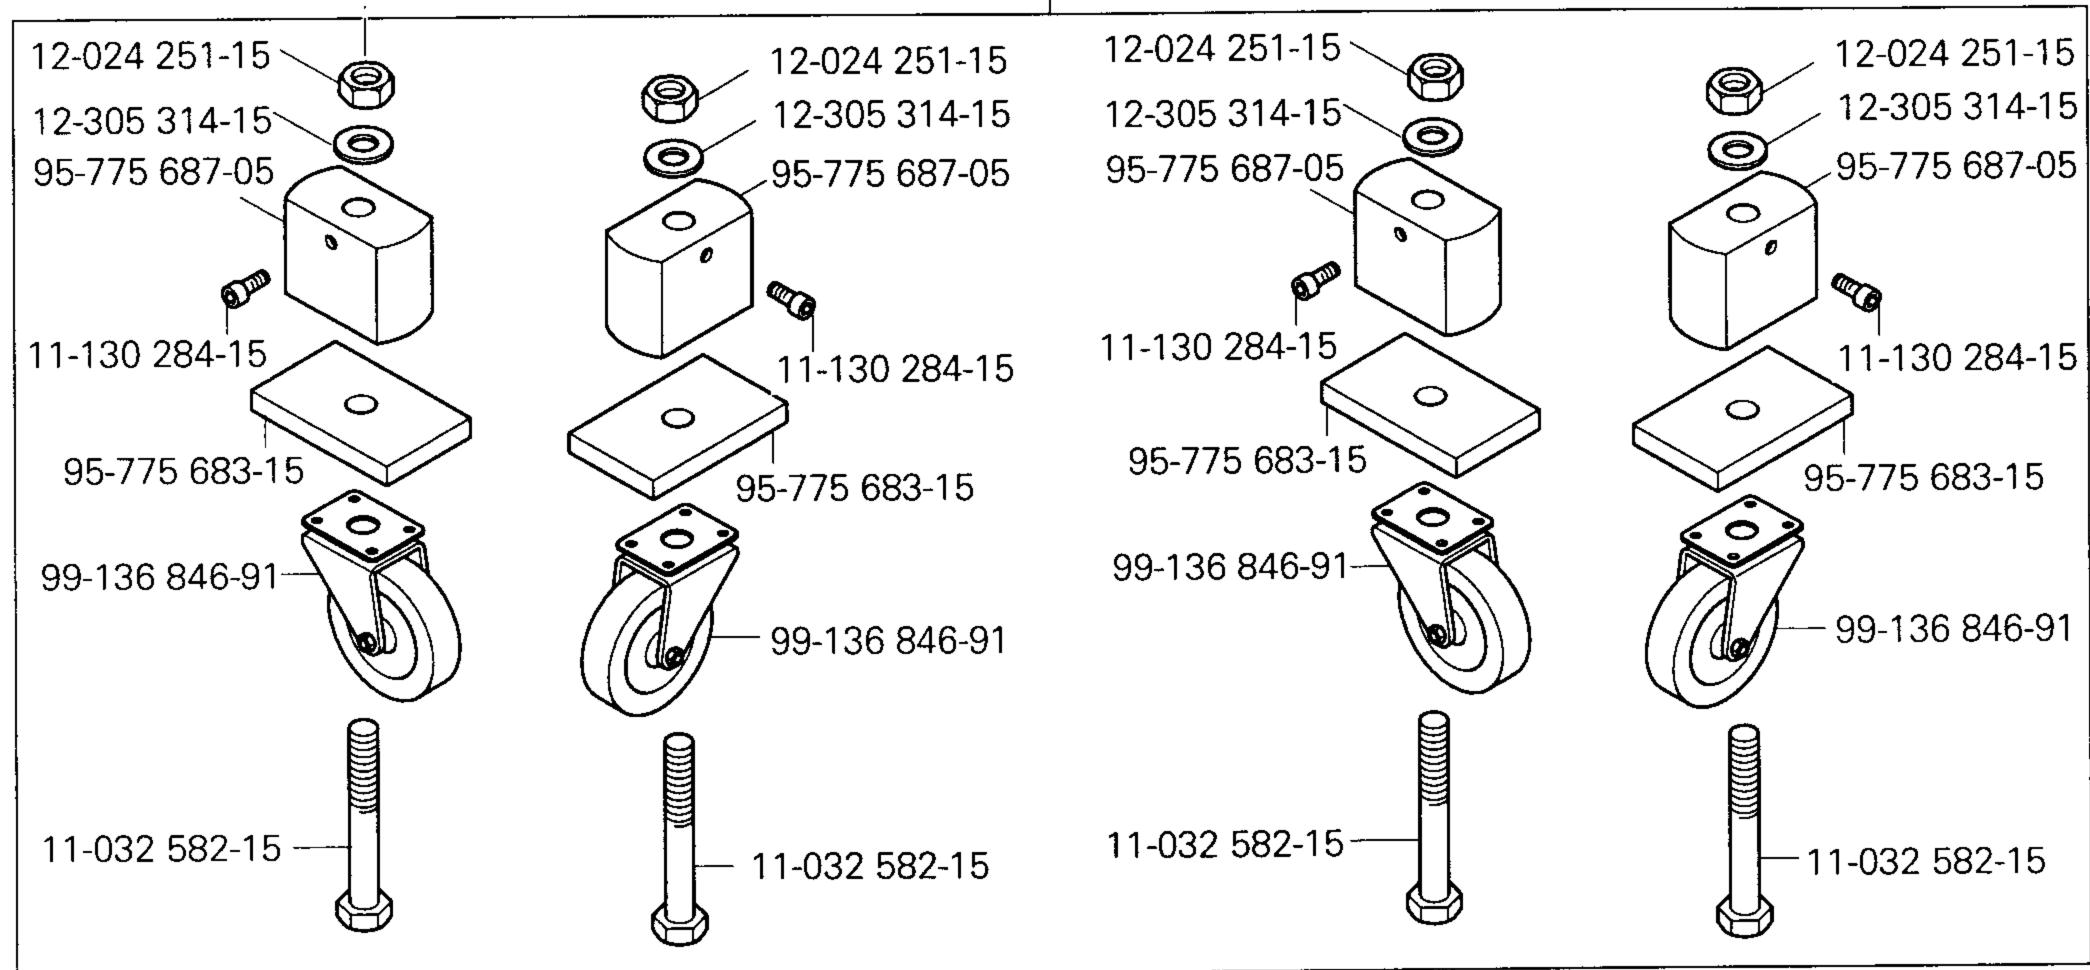

|                                                                                                                                           | 28-011 202-43 |               |
| 28-011 202-47                      | 220-250                                                  | 185                                                      |                                                                                                                                           |               | 28-011 202-47 |

Reinigungsmittel Cleansing agent Agents de nettoyage Limpiadores Bestellnummer für Behälter mit:
Part number for can with:
Numéro de commande pour récipients avec:
Número de pedido para recipientes con:

240 ml

Isoprophyl-Alkohol 95-665 735-91































95-776 787-25 95-776 782-05 (2x) 95-776 781-05 95-776 781-05 95-778 013-05 95-778 000-01 95-776 778-01















95-776 627-91































## Schablonenwechseleinrichtung Clamp on-off loader 13.05 Changeur de patrons Dispositivo de cambio de la plantilla PFAFF 3587-2/01

Anschluß siehe Seite 13-11 For connection see page 13-11 Raccord, cf. page 13-11



Anschluß siehe Seite 13-4

Raccord, cf. page 13-14

For connection see page 13-14

Para la conexión, véase la pág. 13-14



Anschluß siehe Seite 13-12 For connection see page 13-12 Raccord, cf. page 13-12 Para la conexión, véase la pág. 13-12



95-778 053-90



Anschluß siehe Seite 8-5 For connection see page 8-5 Raccord, cf. page 8-5 Para la conexión, véase la pág. 8-5











95-778 026-90



Index (Tei