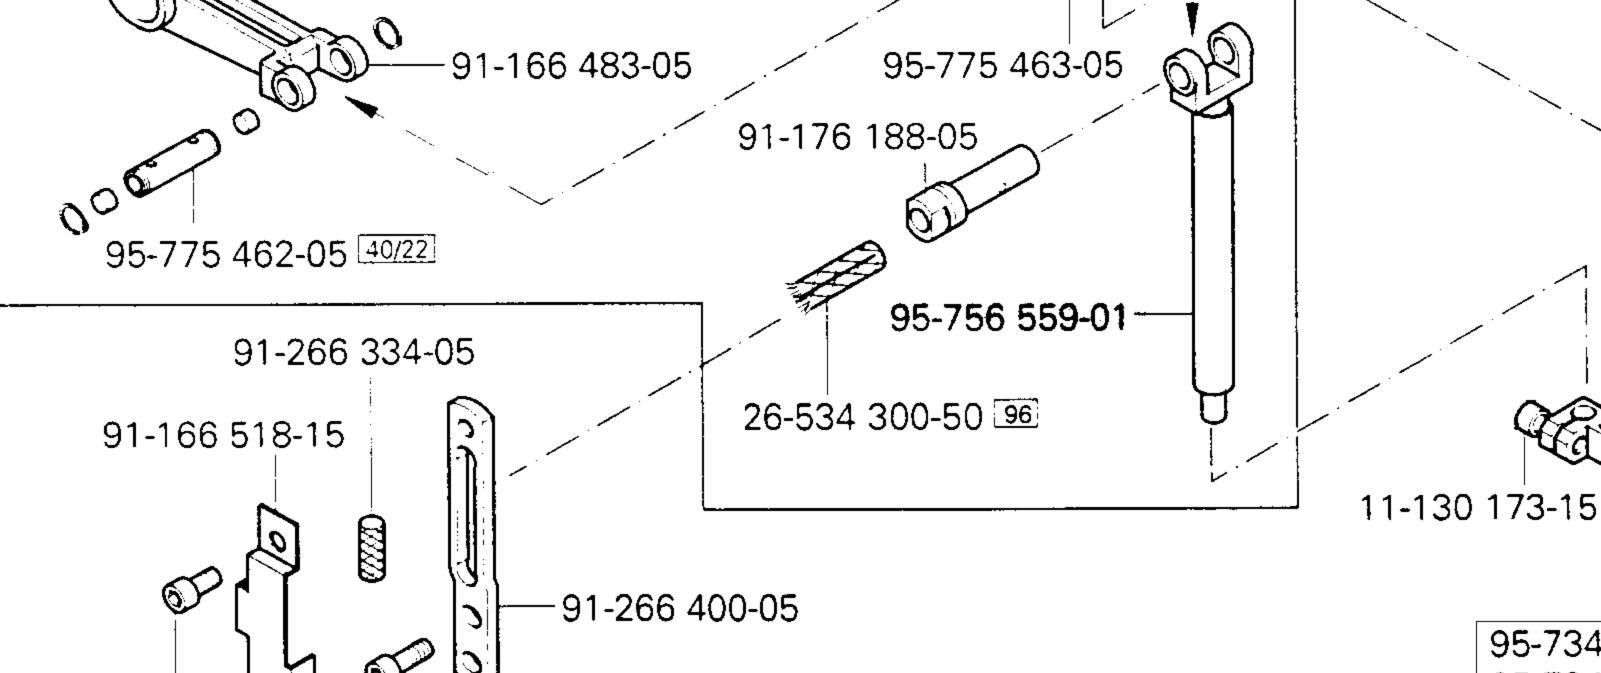

#### 96 Länge angeben.

State length.
Préciser longueur.
Indíquese la largura

**PFAFF** 

•

•

95-853 313-05 presser foot for sewing the pads inside the army helmuts

95-734 313-93/001 (1,8) 27/20 95-734 313-93/003 (2,2) 27/20 2.2 is standard

95-734 313-93/003 (2,6) 27/20 95-734 313-93/004 (3,0) 27/20

11-130 089-15 (2x)

11-130 173-15 (2x)

Kopfteile Needle head parts 3.02 Pièces de tête Piezas de la cabeza PFAFF 3587-2/01 Anschluß siehe Seite 3-25 For connection see page 3-25 Raccord, cf. page 3-25 Para la conexión, véase la pág. 3-25 25-308 820-30 96 Anschluß siehe Seite 3-26 For connection see page 3-26 1-106 923-25 Raccord, cf. page 3-26 91-291 133-91 Para la conexión, véase la pág. 3-26 99-135 066-91 91-266 353-05 91-166 889-05 91-266 037-05 11-106 923-25 0 91-266 757-05 91-166 889-05 99-135 490-91 11-130 089-15 (2x) 91-266 456-91 11-130 281-15 91-176 332-25 Anschluß siehe Seite 3-13 For connection see page 3-13 11-210 165-15 Raccord, cf. page 3-13 1-132 169-15 Para la conexión, véase la pág. 3-13 91-166 559-25 25-308 820-30 96 95-775 937-25 95-775 944-91 91-176 431-05 95-775 800-91 91-118 430-25-11-210 165-15 0 91-700 412-25 95-775 929-71/698 99-135 490-91 95-775 939-91 91-056 193-25 91-056 193-25 95-775 930-25 91-266 414-05 (2x) 11-330 169-15 12-640 130-55 91-056 760-05 12-005 154-25 91-056 192-25 91-176 464-05 (2x)-91-002 065-05 (4x) 13-033 109-05 91-002 262-25 (2x) 91-010 183-05 (2x) 13-033 091-05 91-700 412-25 11-174 176-15 11-180 169-25 91-105 447-25 (2x) 91-176 337-15 91-168 194-71/698 (2x)