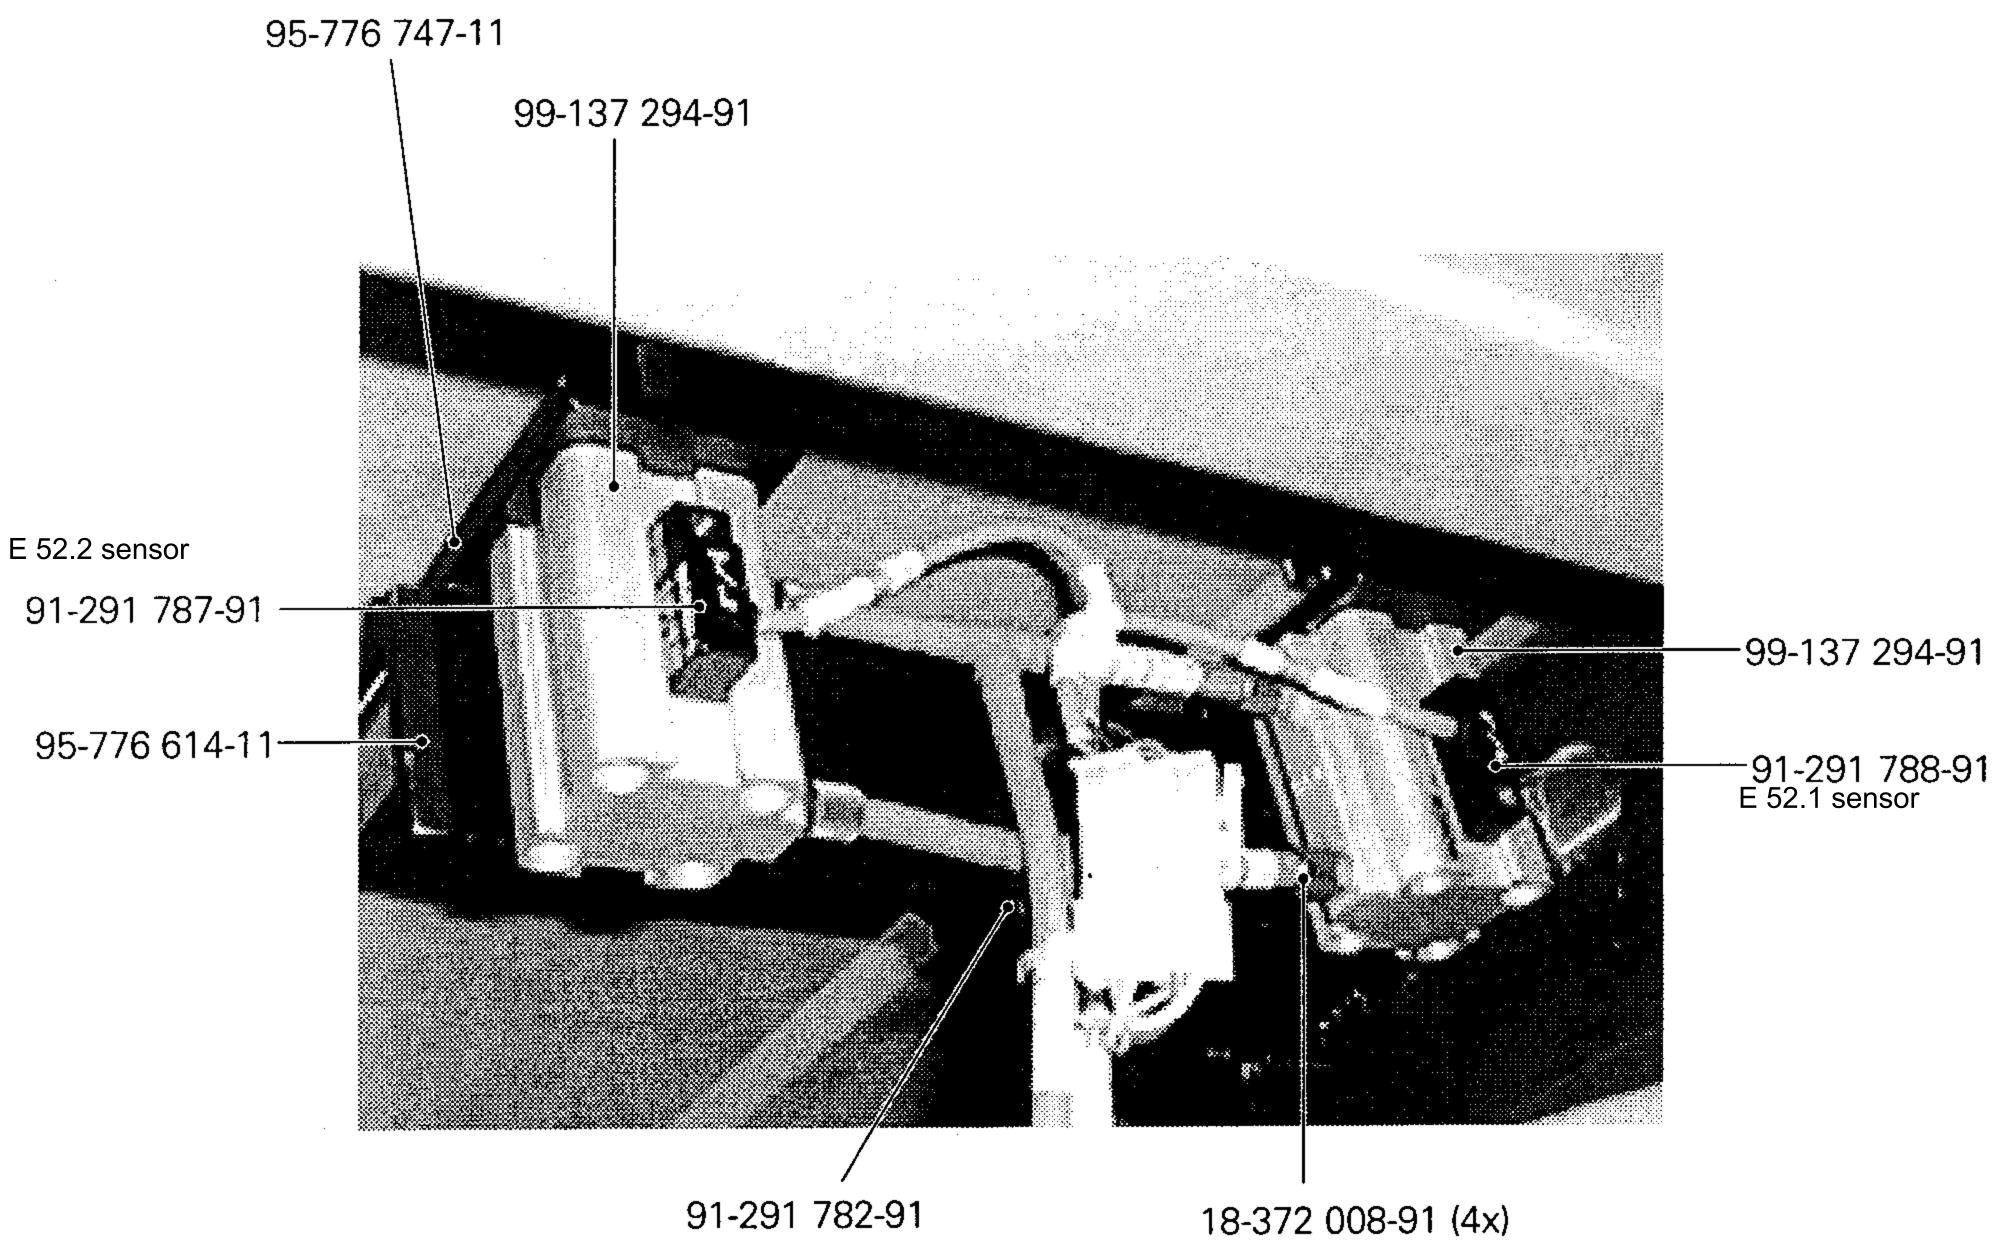

Piezas del cárter

Bedplate parts

For connection see page 3-20 Raccord, cf. page 3-20 Para la conexión, véase la pág. 3-20 3.04

Grundplattenteile Bedplate parts Pièces du plateau fondemental Piezas del cárter

Grundplattenteile Bedplate parts Pièces du plateau fondemental PFAFF 3587-2/01 Piezas del cárter siehe Seite 3-6 see page 3-6 voir page 3-6 véase la página 3-6 siehe Seite 3-15 see page 3-15 voir page 3-15 véase la página 3-15 siehe Seite 3-16 see page 3-16 voir page 3-16 véase la página 3-16 siehe Seite 3-1 siehe Seite 3-2 see page 3-1 see page 3-2 voir page 3-1 voir page 3-2 véase la página 3-1 véase la página 3-2 siehe Seite 3-6 see page 3-6 voir page 3-6 véase la página 3-6 siehe Seite 3-13 see page 3-13 voir page 3-13 véase la página 3-13 95-775 497-15 12-005 215-15 11-340 382-15 12-005 215-15 99-135 601-91 (10x)siehe Seite 3-24 see page 3-24 voir page 3-24 véase la página 3-24 99-135 809-91 11-130 173-15 (4x)