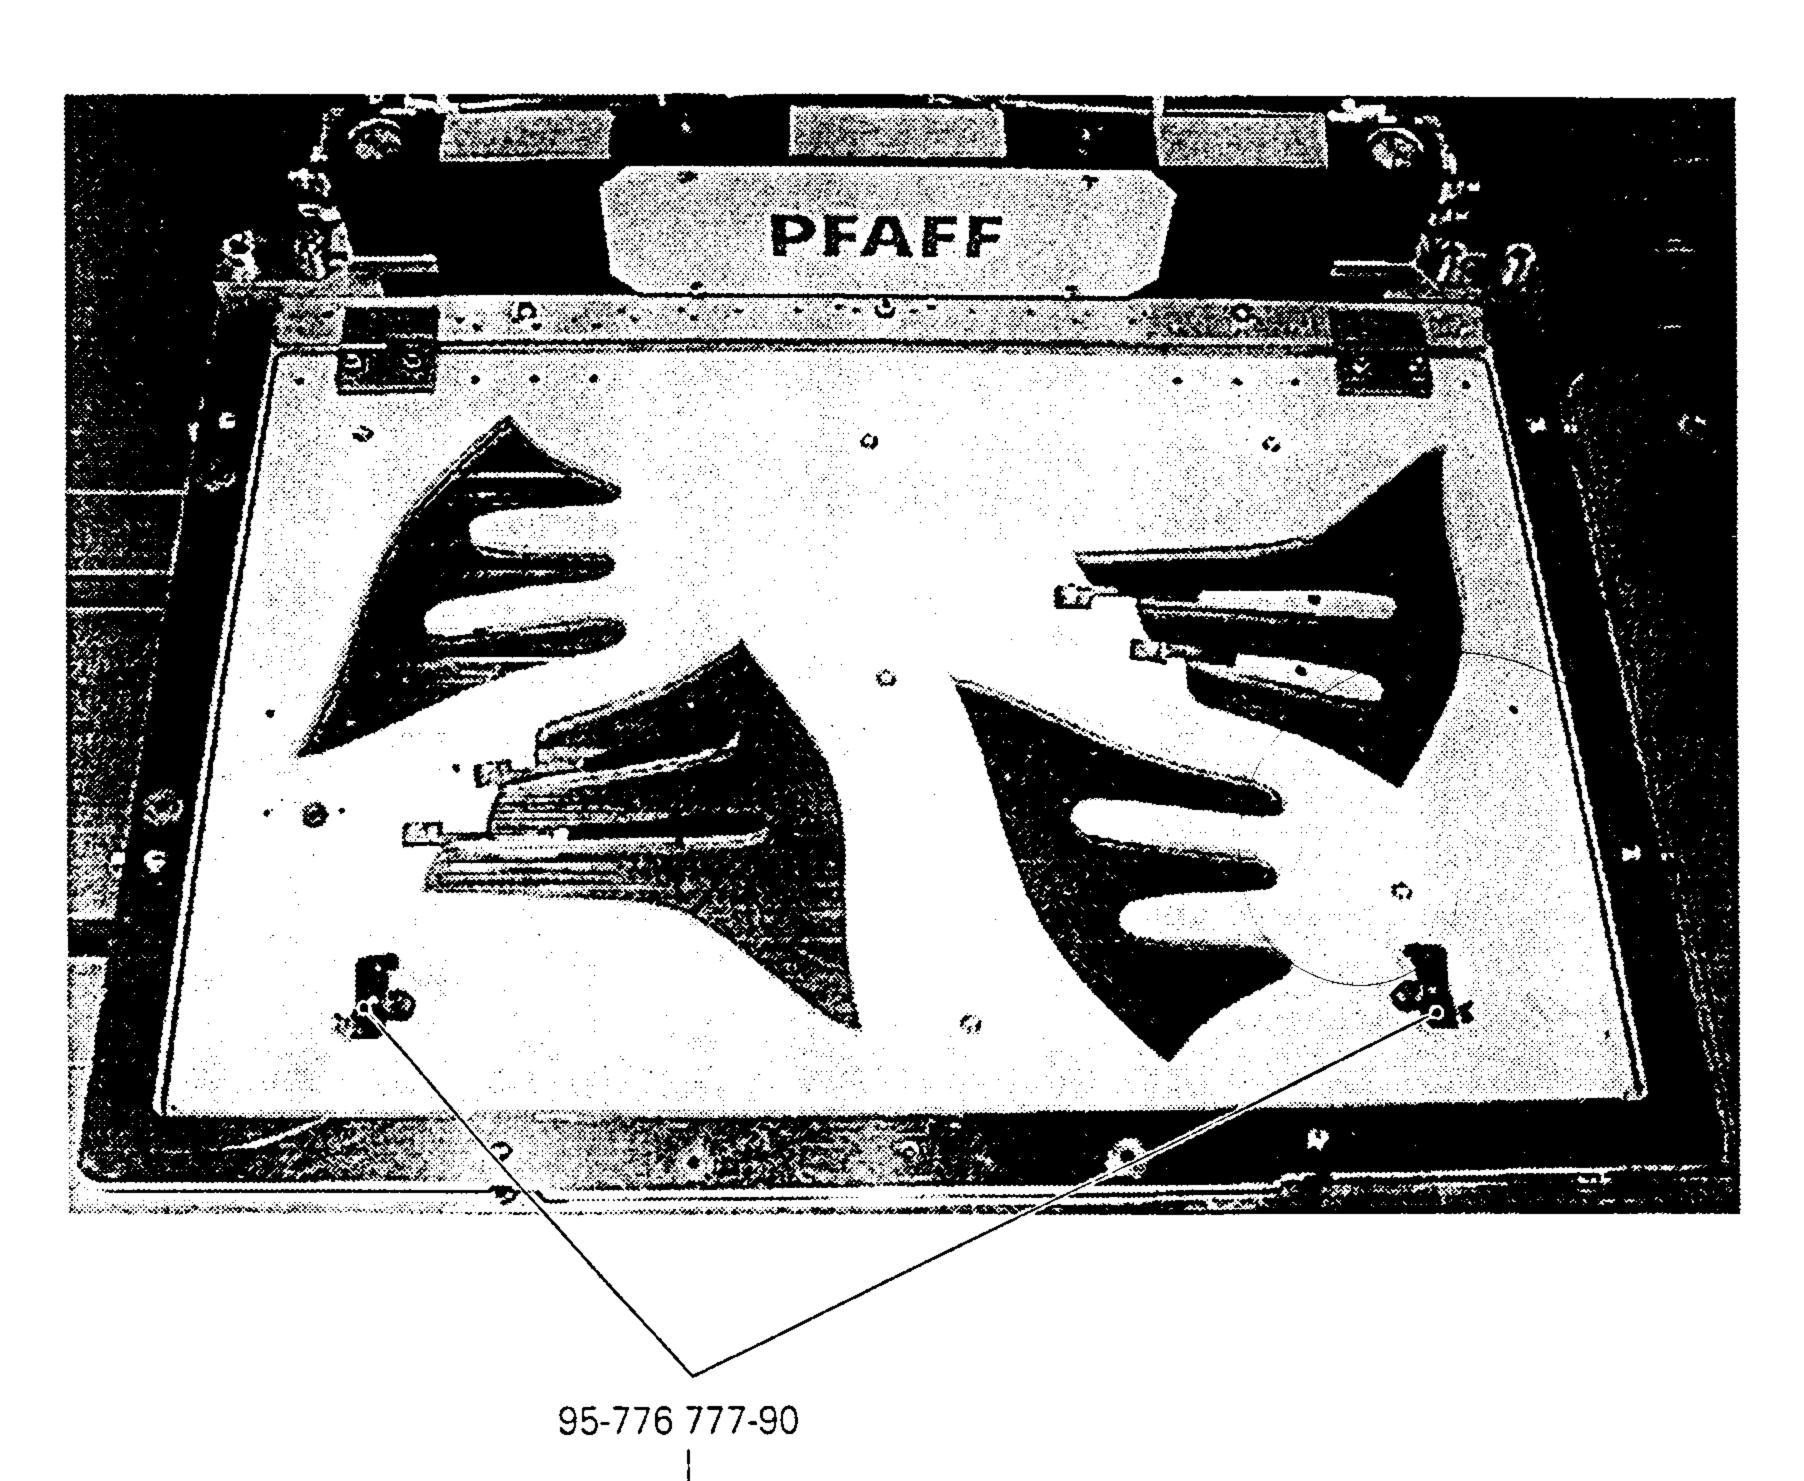

Piezas del cárter

Bedplate parts

For connection see page 3-20 Raccord, cf. page 3-20 Para la conexión, véase la pág. 3-20 3.04

Grundplattenteile Bedplate parts Pièces du plateau fondemental Piezas del cárter

Grundplattenteile Bedplate parts Pièces du plateau fondemental PFAFF 3587-2/01 Piezas del cárter siehe Seite 3-6 see page 3-6 voir page 3-6 véase la página 3-6 siehe Seite 3-15 see page 3-15 voir page 3-15 véase la página 3-15 siehe Seite 3-16 see page 3-16 voir page 3-16 véase la página 3-16 siehe Seite 3-1 siehe Seite 3-2 see page 3-1 see page 3-2 voir page 3-1 voir page 3-2 véase la página 3-1 véase la página 3-2 siehe Seite 3-6 see page 3-6 voir page 3-6 véase la página 3-6 siehe Seite 3-13 see page 3-13 voir page 3-13 véase la página 3-13 95-775 497-15 12-005 215-15 11-340 382-15 12-005 215-15 99-135 601-91 (10x)siehe Seite 3-24 see page 3-24 voir page 3-24 véase la página 3-24 99-135 809-91 11-130 173-15 (4x)