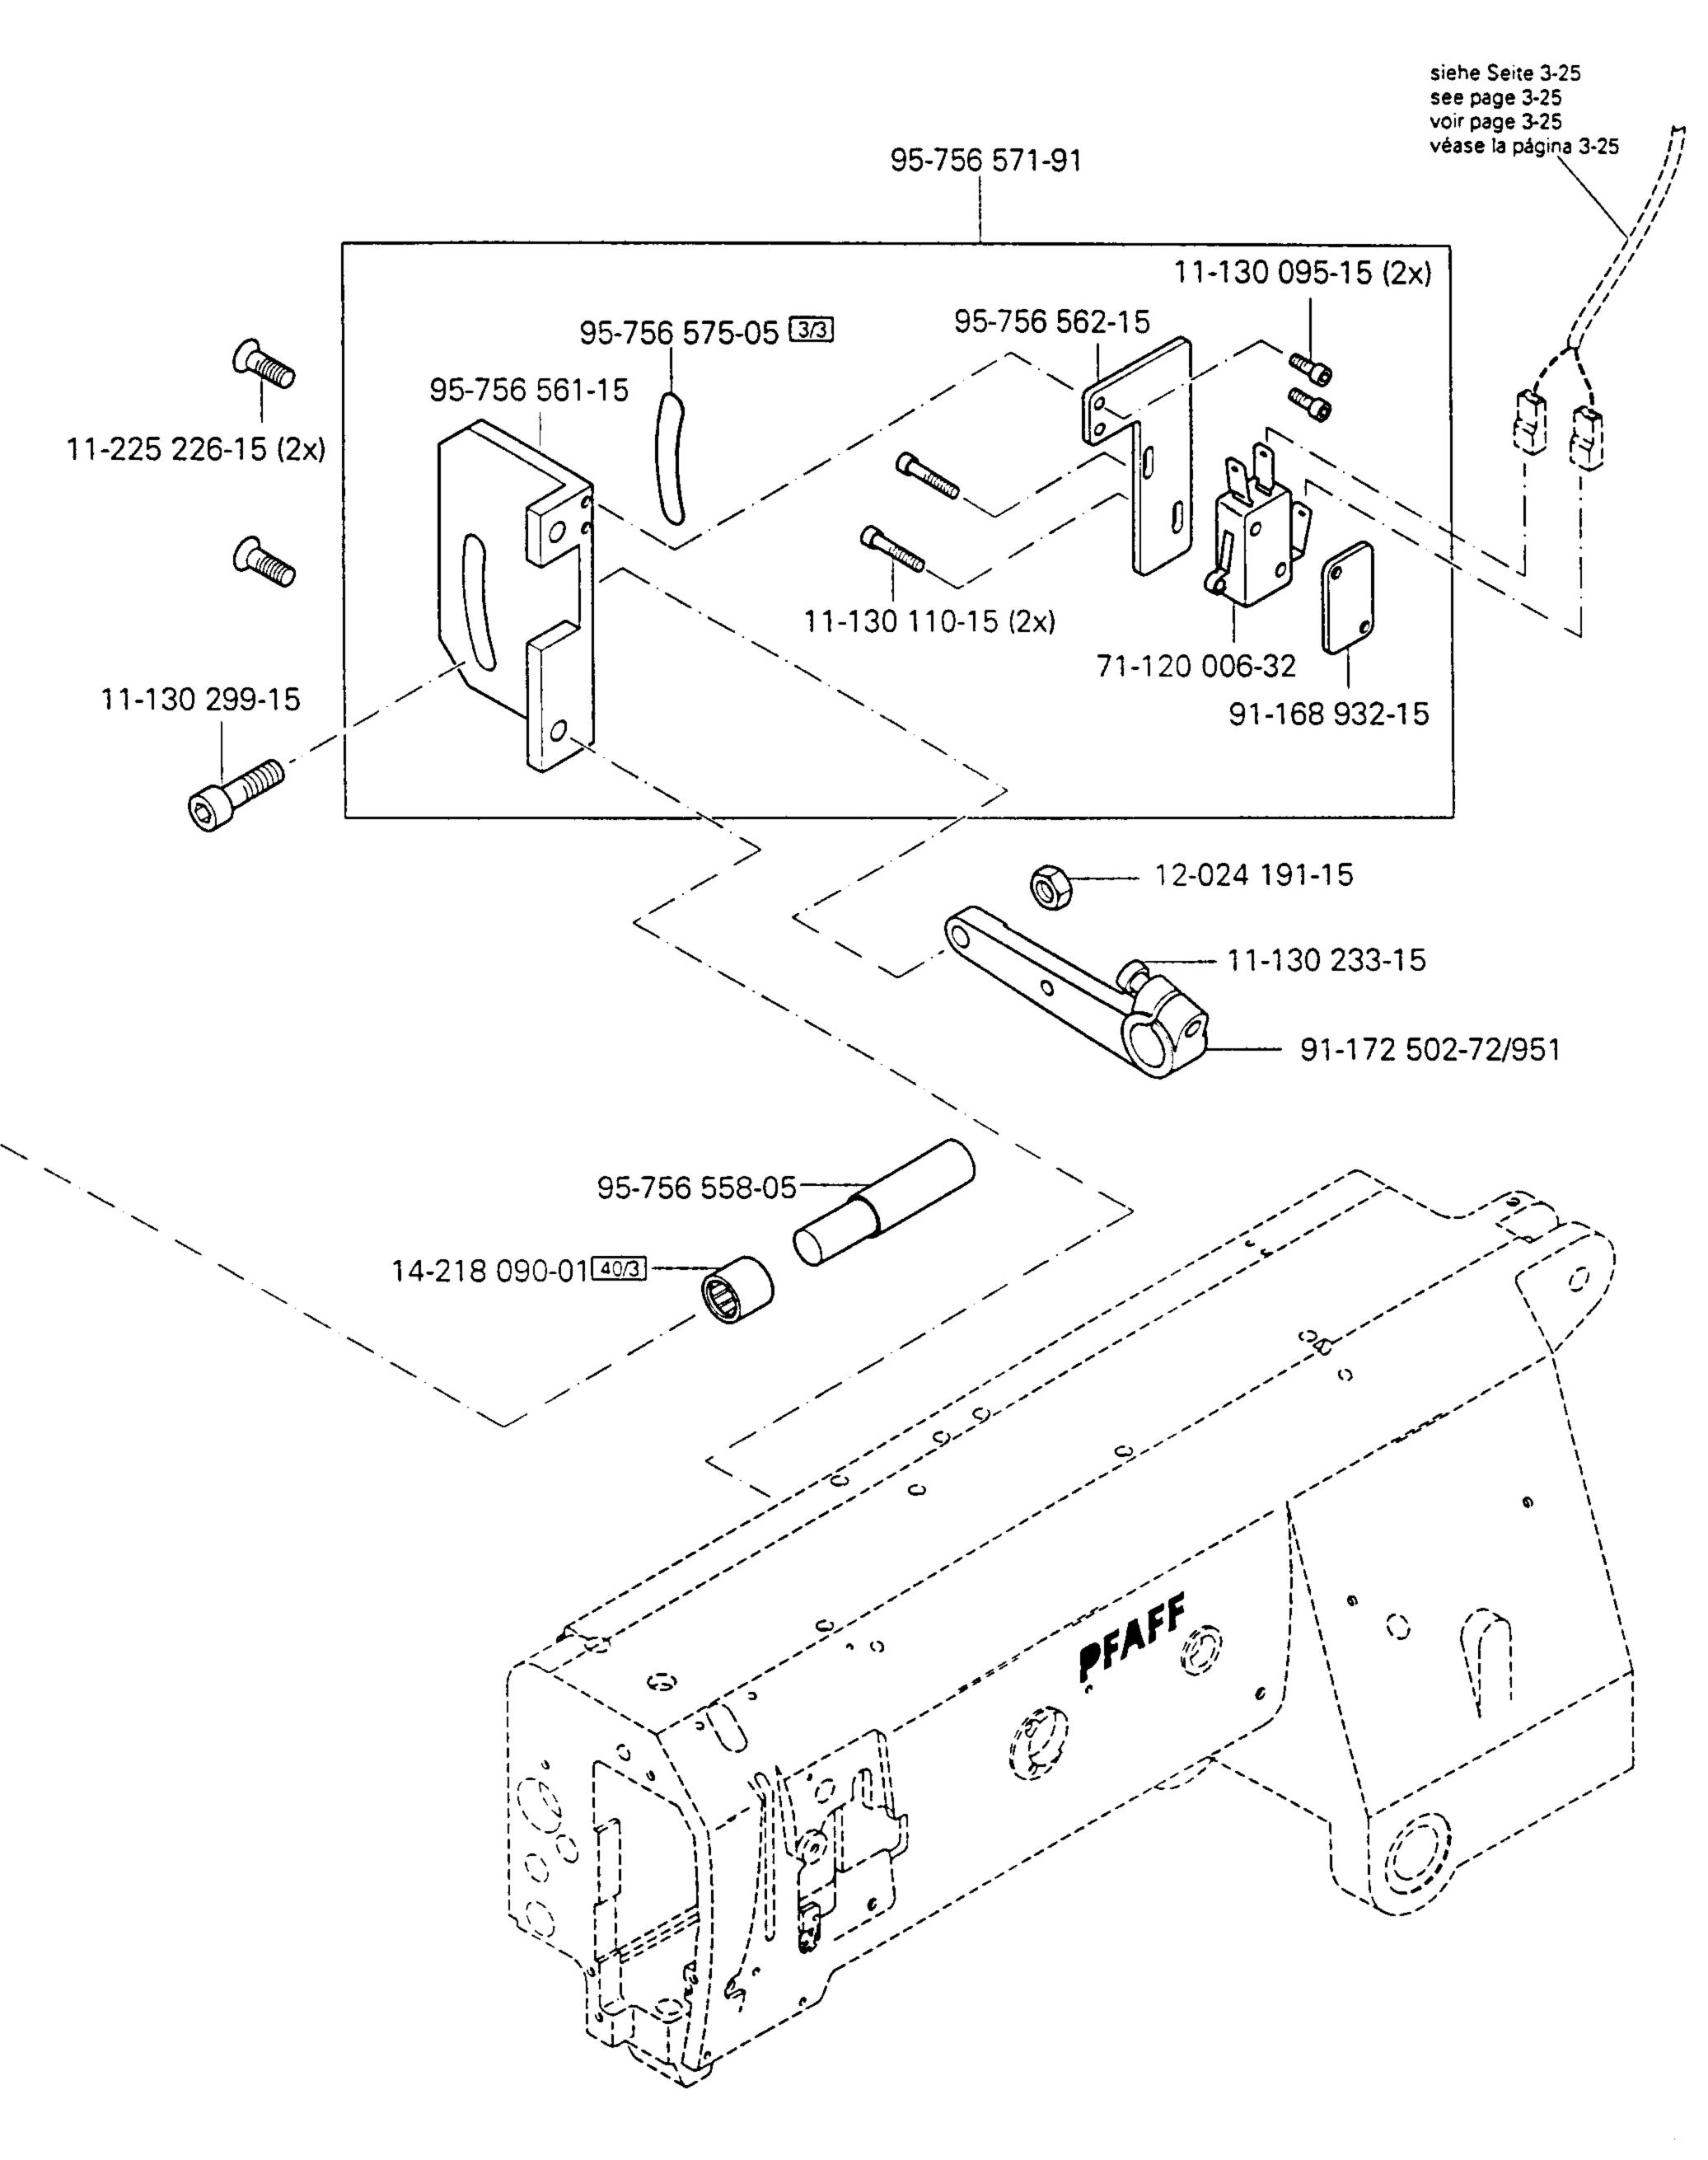

PFAFF 3587-2/01

**5** 95-776 632-91

91-291 758-91

99-137 269-91 (5x)

Anschluß siehe Seite 7-2 For connection see page 7-2 Raccord, cf. page 7-2 Para la conexión, véase la pag. 7-2

99-137 270-91 (4x)

Bedienfeld Control panel Panneau de commande

Panel de mandos PFAFF 3587-2/01 The front input control board for the operator control panel is 71-130 006-36 siehe Seite 5-1 see page 5-1 voir page 5-1 véase la página 5-1 11-130 365-15 12-305 221-15 95-776 042-91 11-130 533-15 11-225 904-05 (4x) 95-775 770-05 91-291-505-91  $\mathcal{F}$  $(\mathcal{F})$ 71-750 002-19 Anschluß siehe Seite 8-7 For connection see page 8-7 Raccord, cf. page 8-7