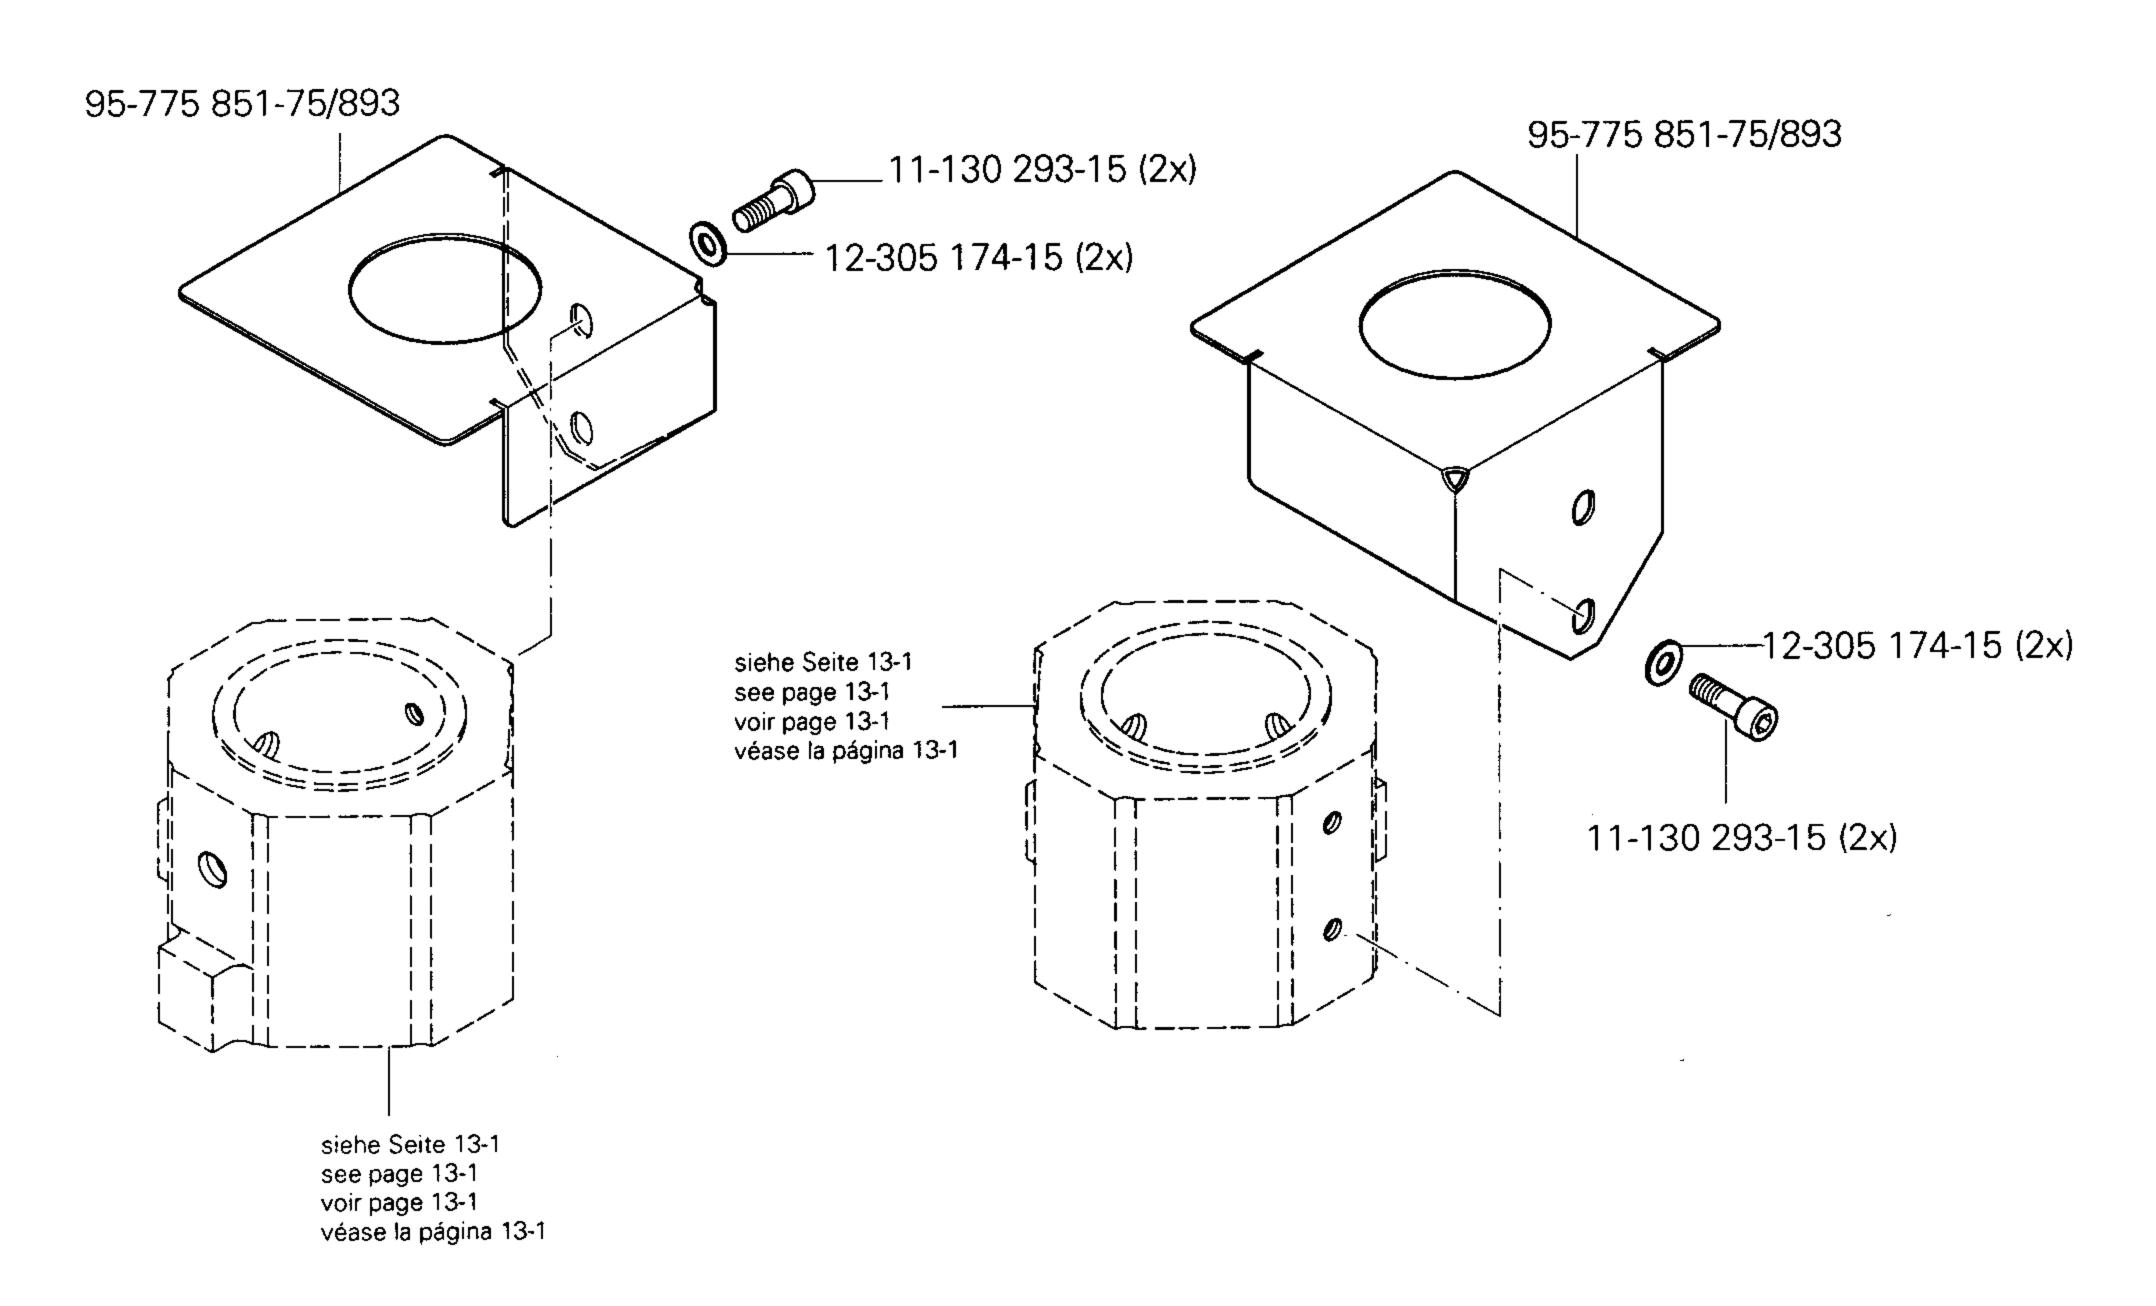

|       |                                                                                                                                | Seite<br>Page<br>Page<br>Página |   |   |
|-------|--------------------------------------------------------------------------------------------------------------------------------|---------------------------------|---|---|
| 10.01 | Zubehörteile                                                                                                                   | 10                              | - | 1 |
| 10.02 | Garnrollenständer Reel stands Porte-bobines Portacarretes                                                                      | 10                              | - | 2 |
| 11    | Einstellehren                                                                                                                  | 11                              | - | 1 |
| 12    | Schmiermittel-Übersicht  Overview of lubricants  Tableau de lubrifiants  Tabla de lubricantes                                  | 12                              | - | 1 |
| 13    | Options Options Options Opciones                                                                                               |                                 |   |   |
| 13.01 | Höhenverstellung für Gestell  Vertical adjustment for frame Réglage de la hauteur du bâti Regulación de la altura del bastidor | 13                              | - | 1 |
| 13.02 | Transportrolle  Feed roller Galet d'entraînement Rodillo el transporte                                                         | 13                              | - | 6 |
| 13.03 | Nähschablonen Sewing jigs Patrons de couture Plantillas de costura                                                             | 13                              | - | 7 |
| 13.04 | Schablonenverriegelung                                                                                                         | 13                              | - | 8 |