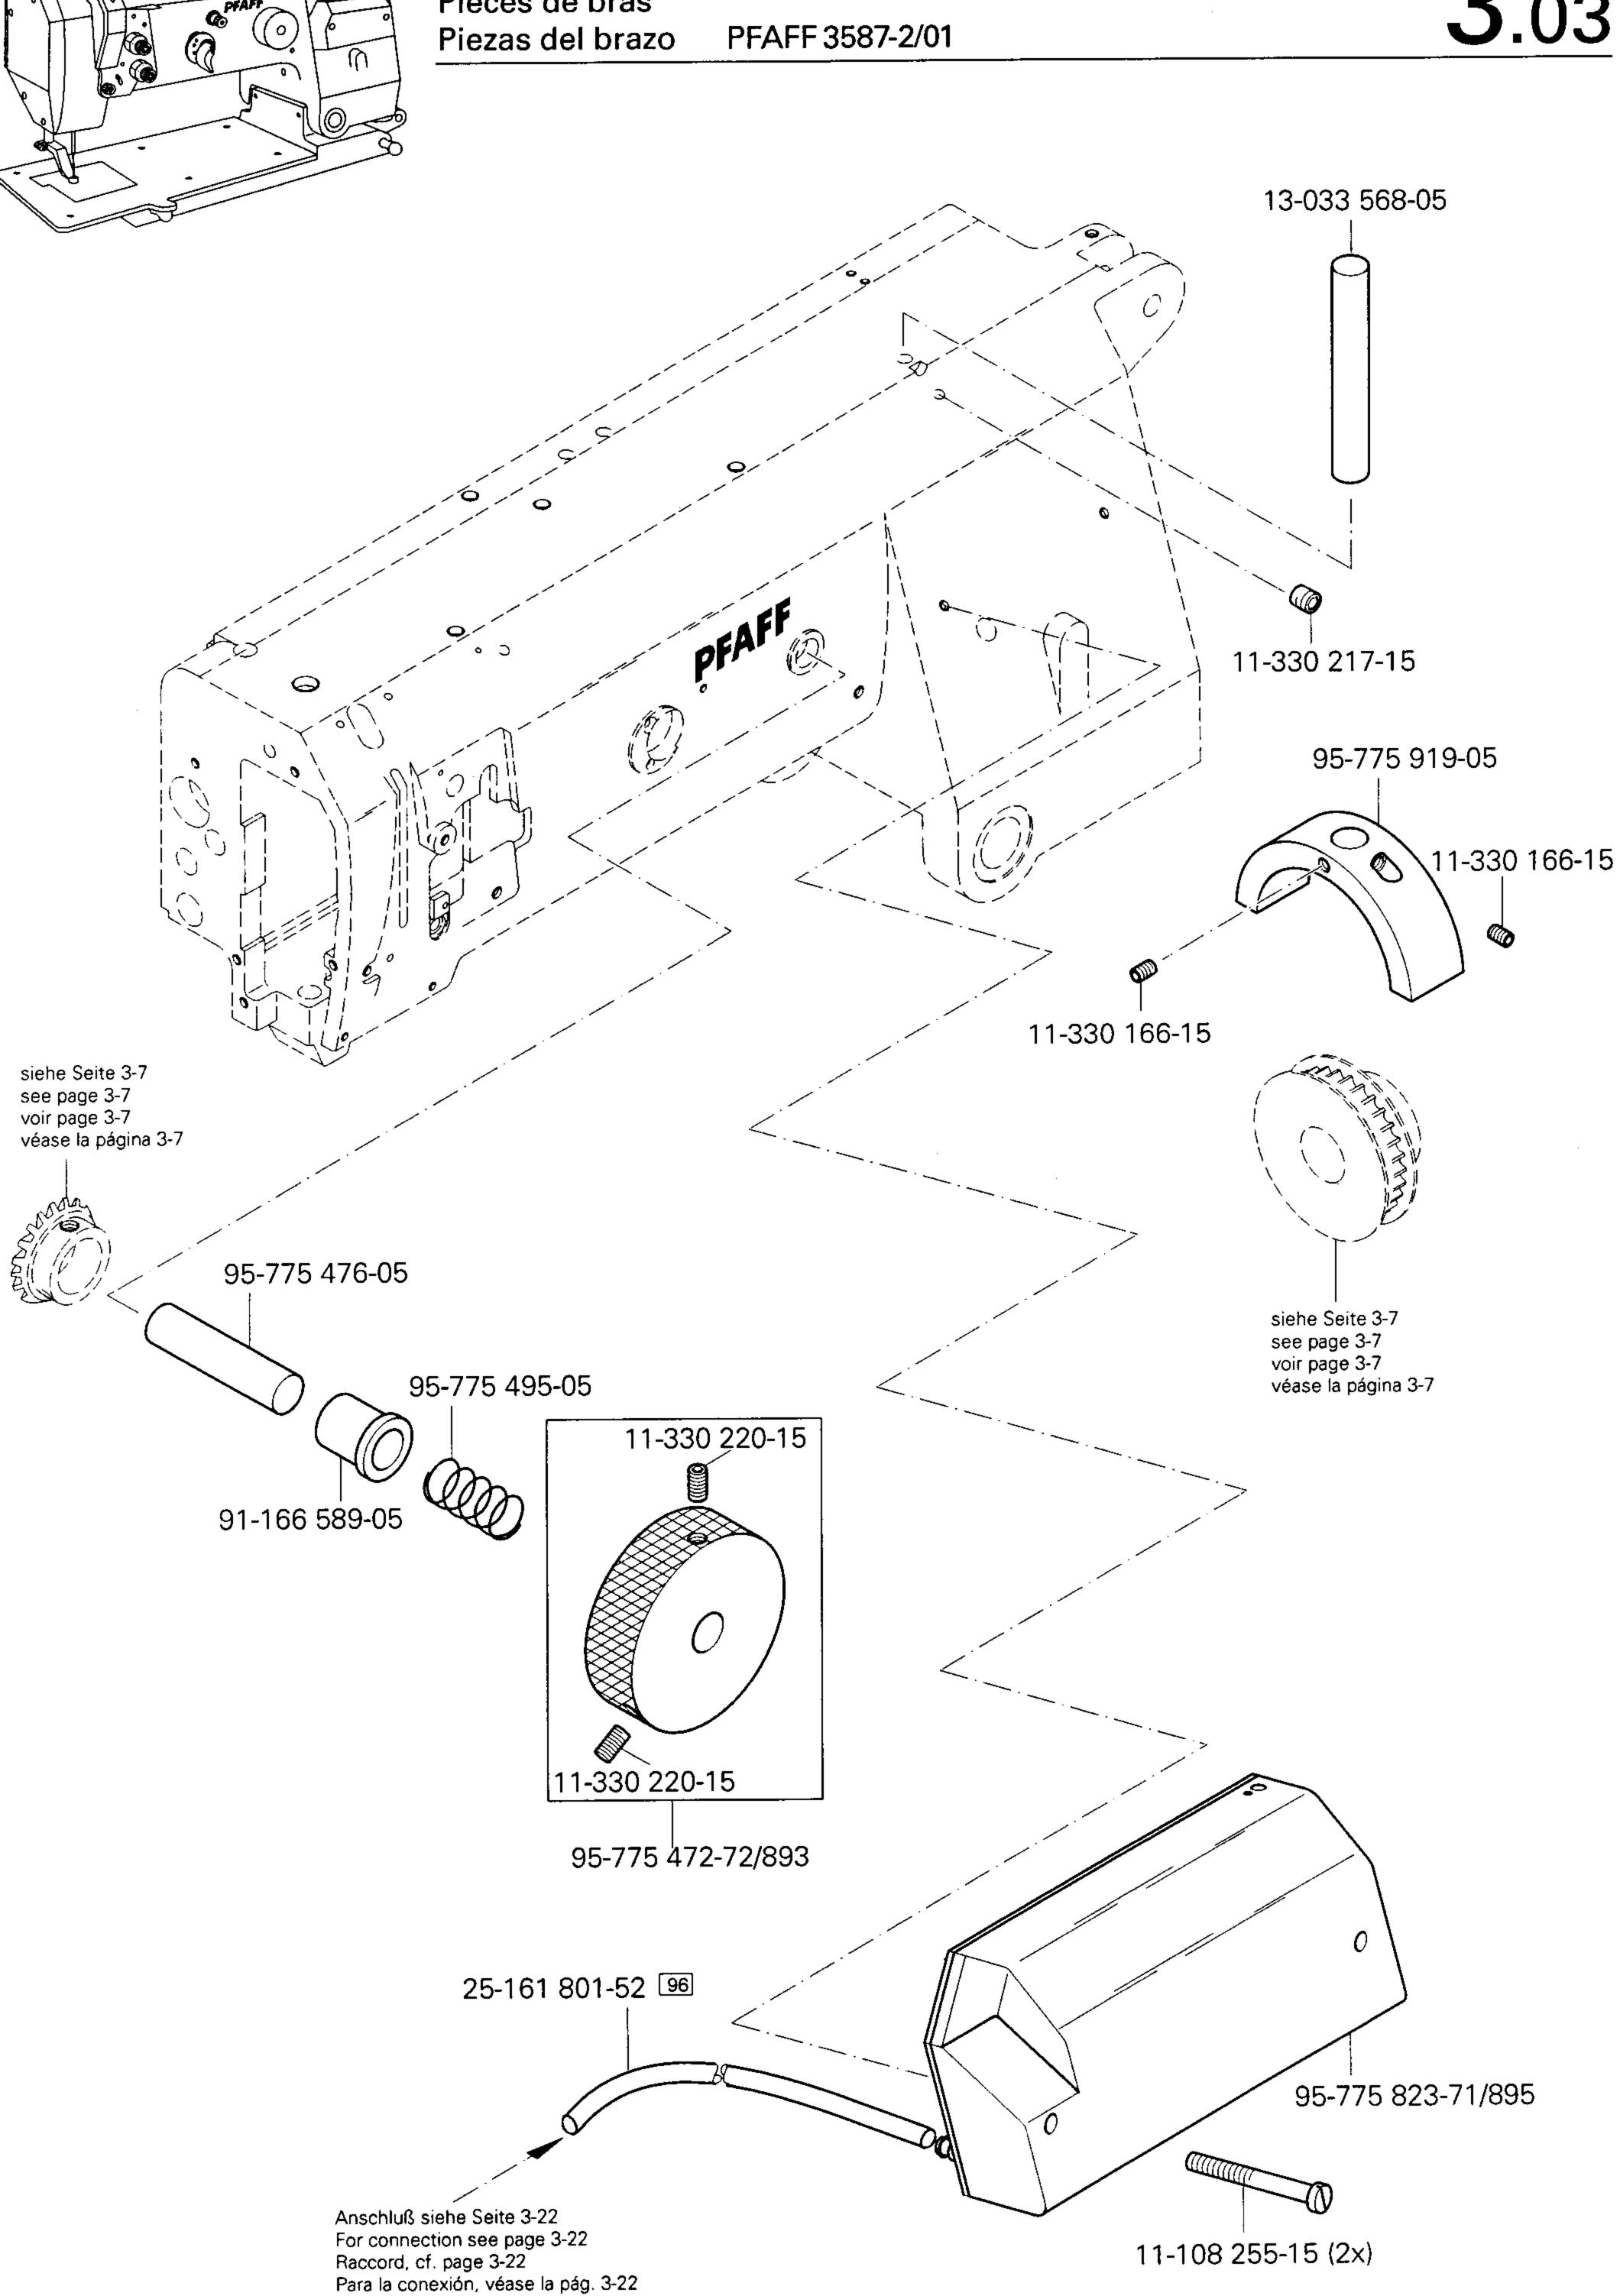

Armteile Arm parts Pièces de bras

PFAFF 3587-2/01

**C**PFAFF

Armteile Arm parts Pièces de bras Piezas del brazo

PFAFF 3587-2/01

Armteile Arm parts

3.04

Grunapiattentelle