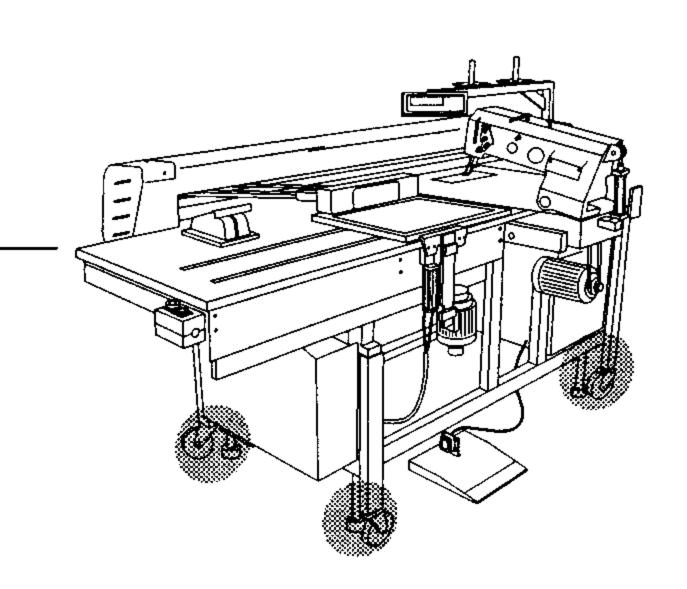

- Die Seriennummer der Maschine, für die diese Teileliste Gültigkeit hat, ist auf der Titelseite aufgeführt.
- Alle Teile sind so abgebildet, wie sie in der Maschine funktionsmäßig zusammengehören.
- Gestrichelt dargestellte Teile zeigen angrenzende Teile aus anderen Funktionsgruppen.
- Im oberen Teil der Bildseiten befindet sich eine Gesamtansicht der Maschine.
- Der Einbauort der dargestellten Teile wird durch eine gerasterte Fläche gekennzeichnet.
- Einrahmungen auf den Bildseiten zeigen, aus welchen Einzelteilen sich die Gruppenteile zusammensetzen.
- Die auf den Bildseiten verwendeten Schlüsselzeichen ( ; 2 ; 3 usw.) sind im Kapitel "Erläuterungen der Schlüsselzeichen" aufgelistet.
- The serial number of the machine to which this parts list applies is indicated on the cover page.
- All parts are illustrated in function groups with the parts which they function together with in the machine.
- Parts illustrated with broken lines are parts from other function groups which border on the illustrated function group.
- The above section of the page of illustrations contains a total view of the machine. The place for the installation of the parts pictured here is marked by the grid.
- The framed-in sections on the illustration pages show the individual parts comprising a group.
- The key markings used on the illustrated pages ( ☐; ☐; ☐ ; ☐ etc.) are listed in the chapter "Explanation of key markings".
- Le numéro de-série de la machine pour laquelle cette liste de pièces est valable est indiqué sur la première page.
- Toutes les pièces sont représentées en fonction de leur groupement fonctionnel dans la machine.
- Les pièces hâchurées indiquent les pièces limitrophes de groupes de fonctions différents.
- La partie supérieure des pages de figures comprend une présentation globale de la machine. L'emplacement des pièces représentées est signalé par quadrillages.
- Les parties encadrées sur les pages à illustrations reprèsentent les pièces individuelles
- formant groupe.
- El número de serie de la máquina para la cual tiene validez esta lista de piezas va indicado en la página de título.
- odas las piezas están ilustradas tal como aparecen en la máquina para su funcionamiento.
- Las piezas representadas con rayitas muestran piezas colindantes de otros grupos de funciones.
- En la parte superior de las páginas ilustradas se puede ver una vista en conjunto de la máquina.
- El lugar de montaje de la pieza representada va caracterizada mediante una superficie reticulada.
- Los recuadros en las páginas ilustradas indican las piezas individuales de que se componen los grupos.
- Los signos clave ( ; 2 ; 3 etc.) empleados en las páginas con ilustraciones van listados en el capítulo "Explicaciones de los signos clave".