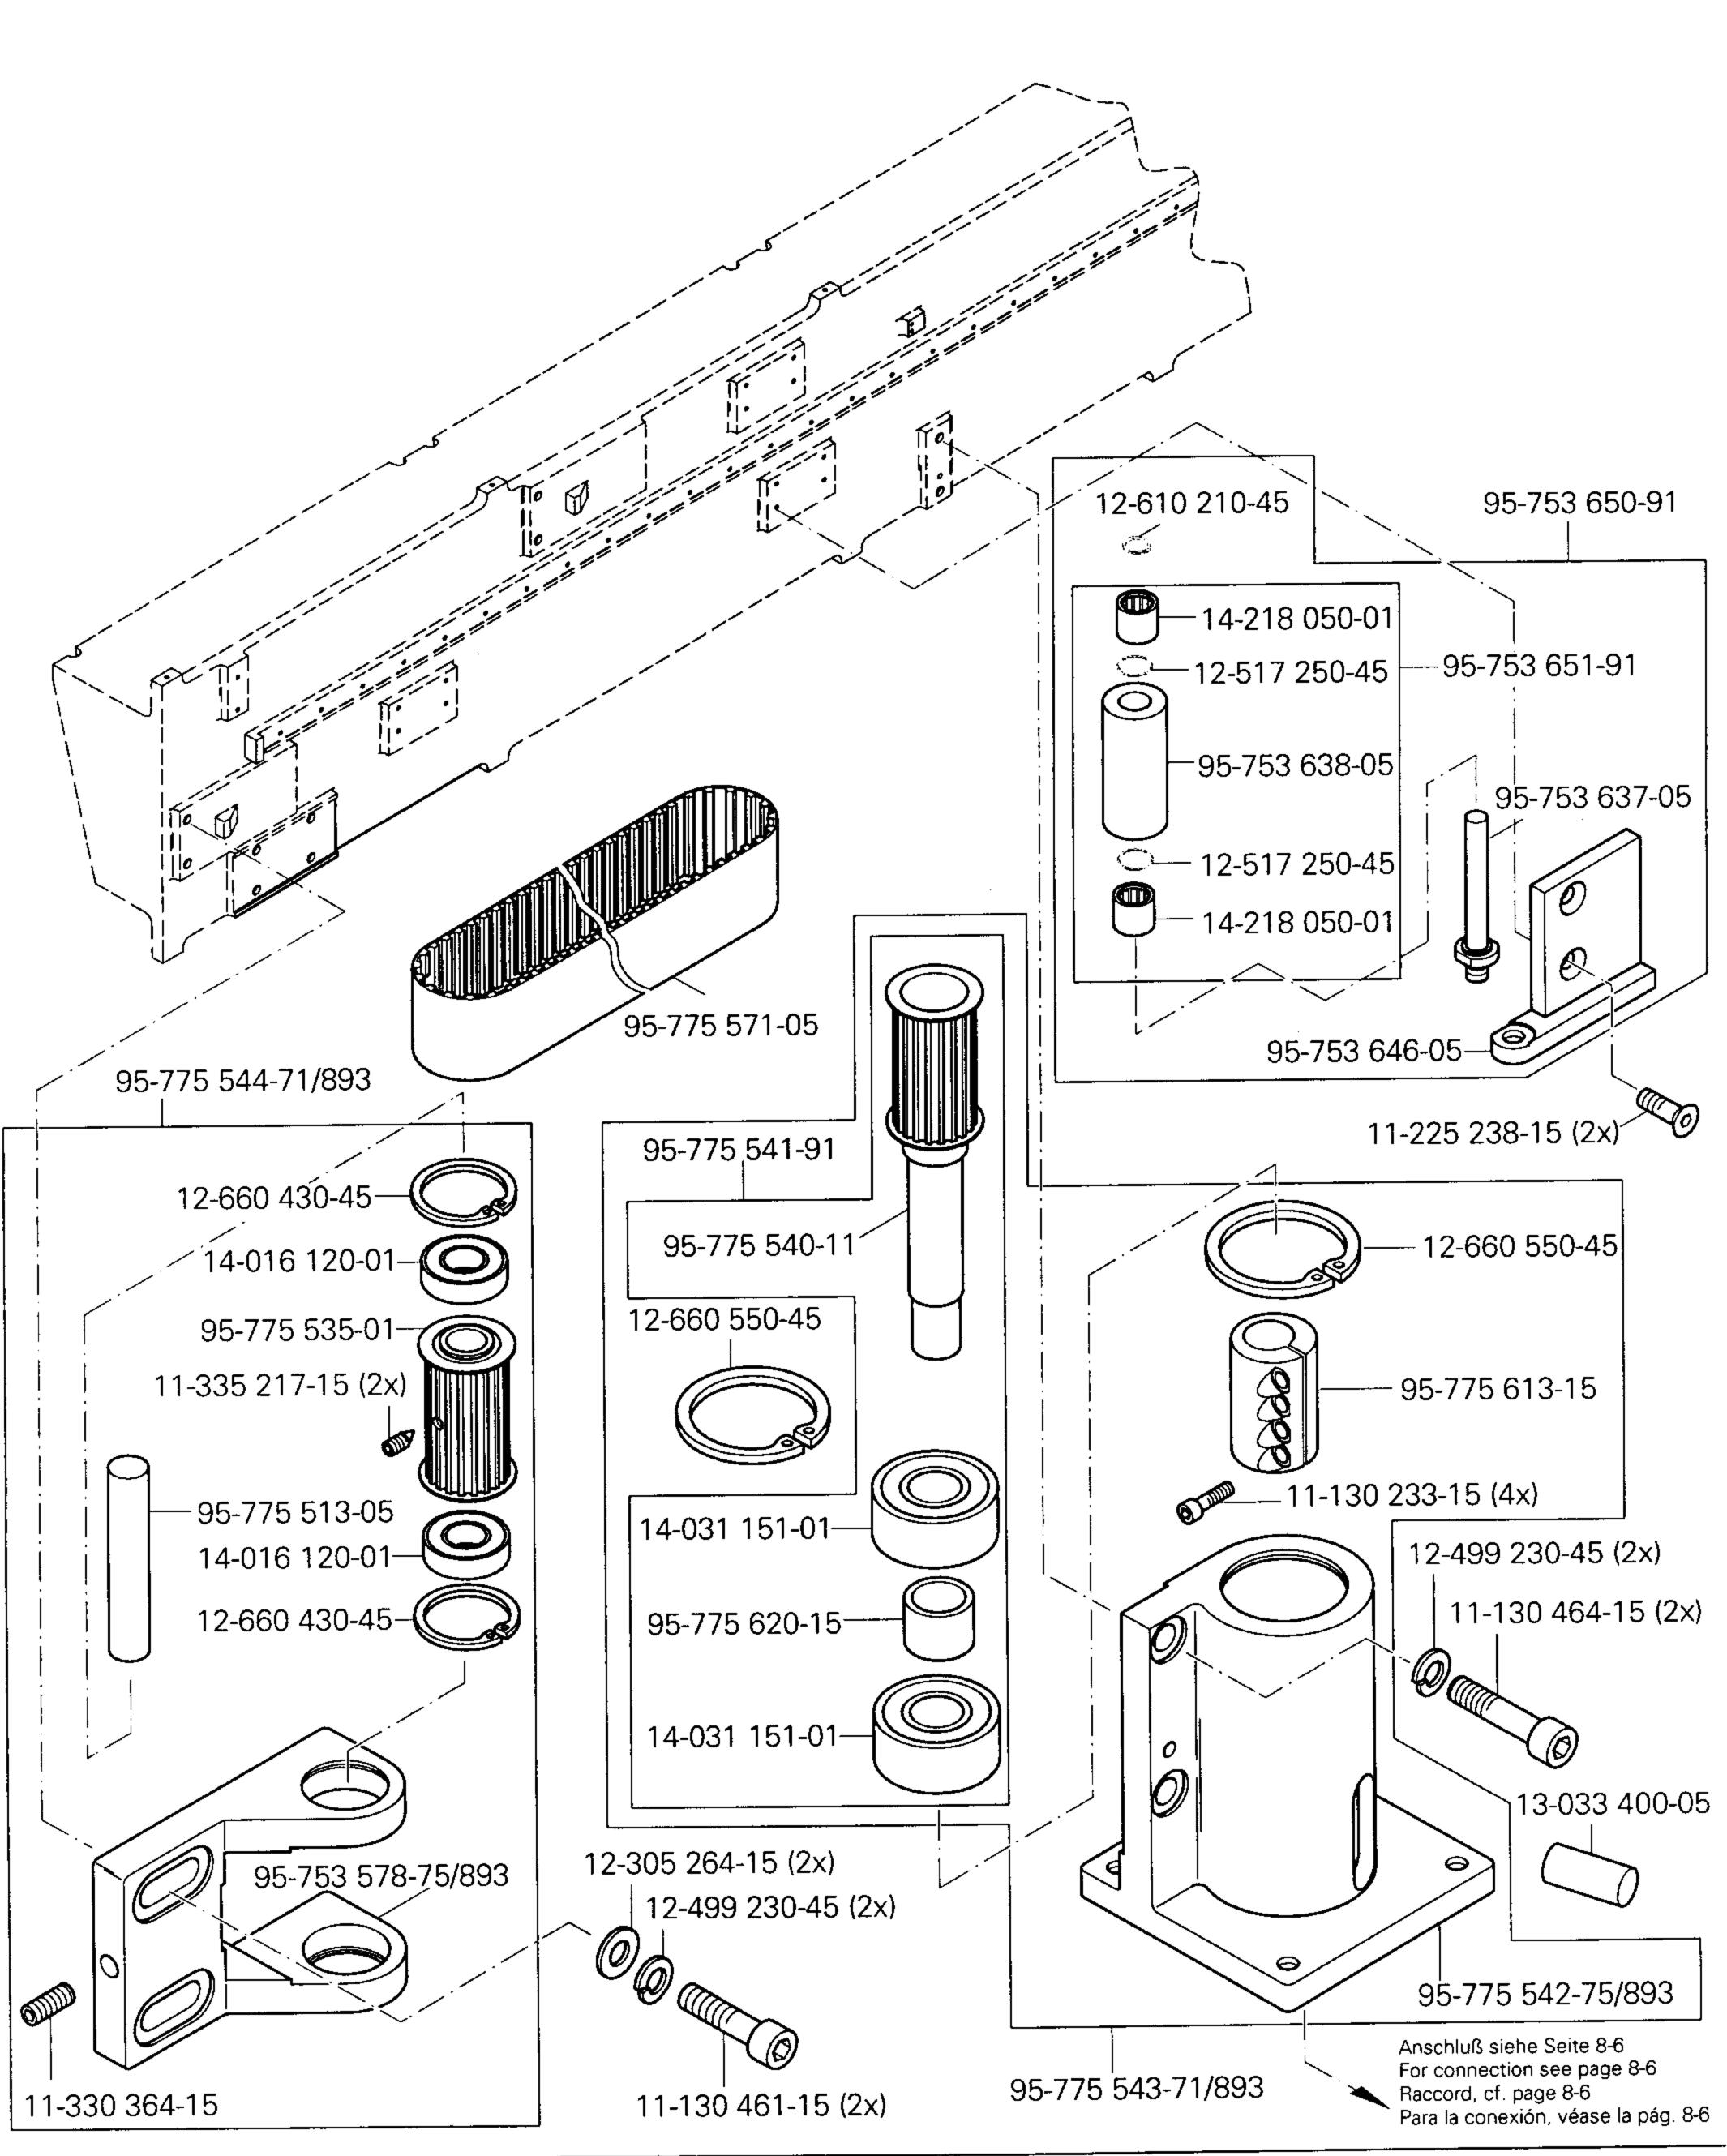

Anschluß siehe Seite 9-1

Raccord, cf. page 9-1

For connection see page 9-1

Para la conexión, véase la pág. 9-1

siehe Seite 3-17

see page 3-17

voir page 3-17

véase la página 3-17