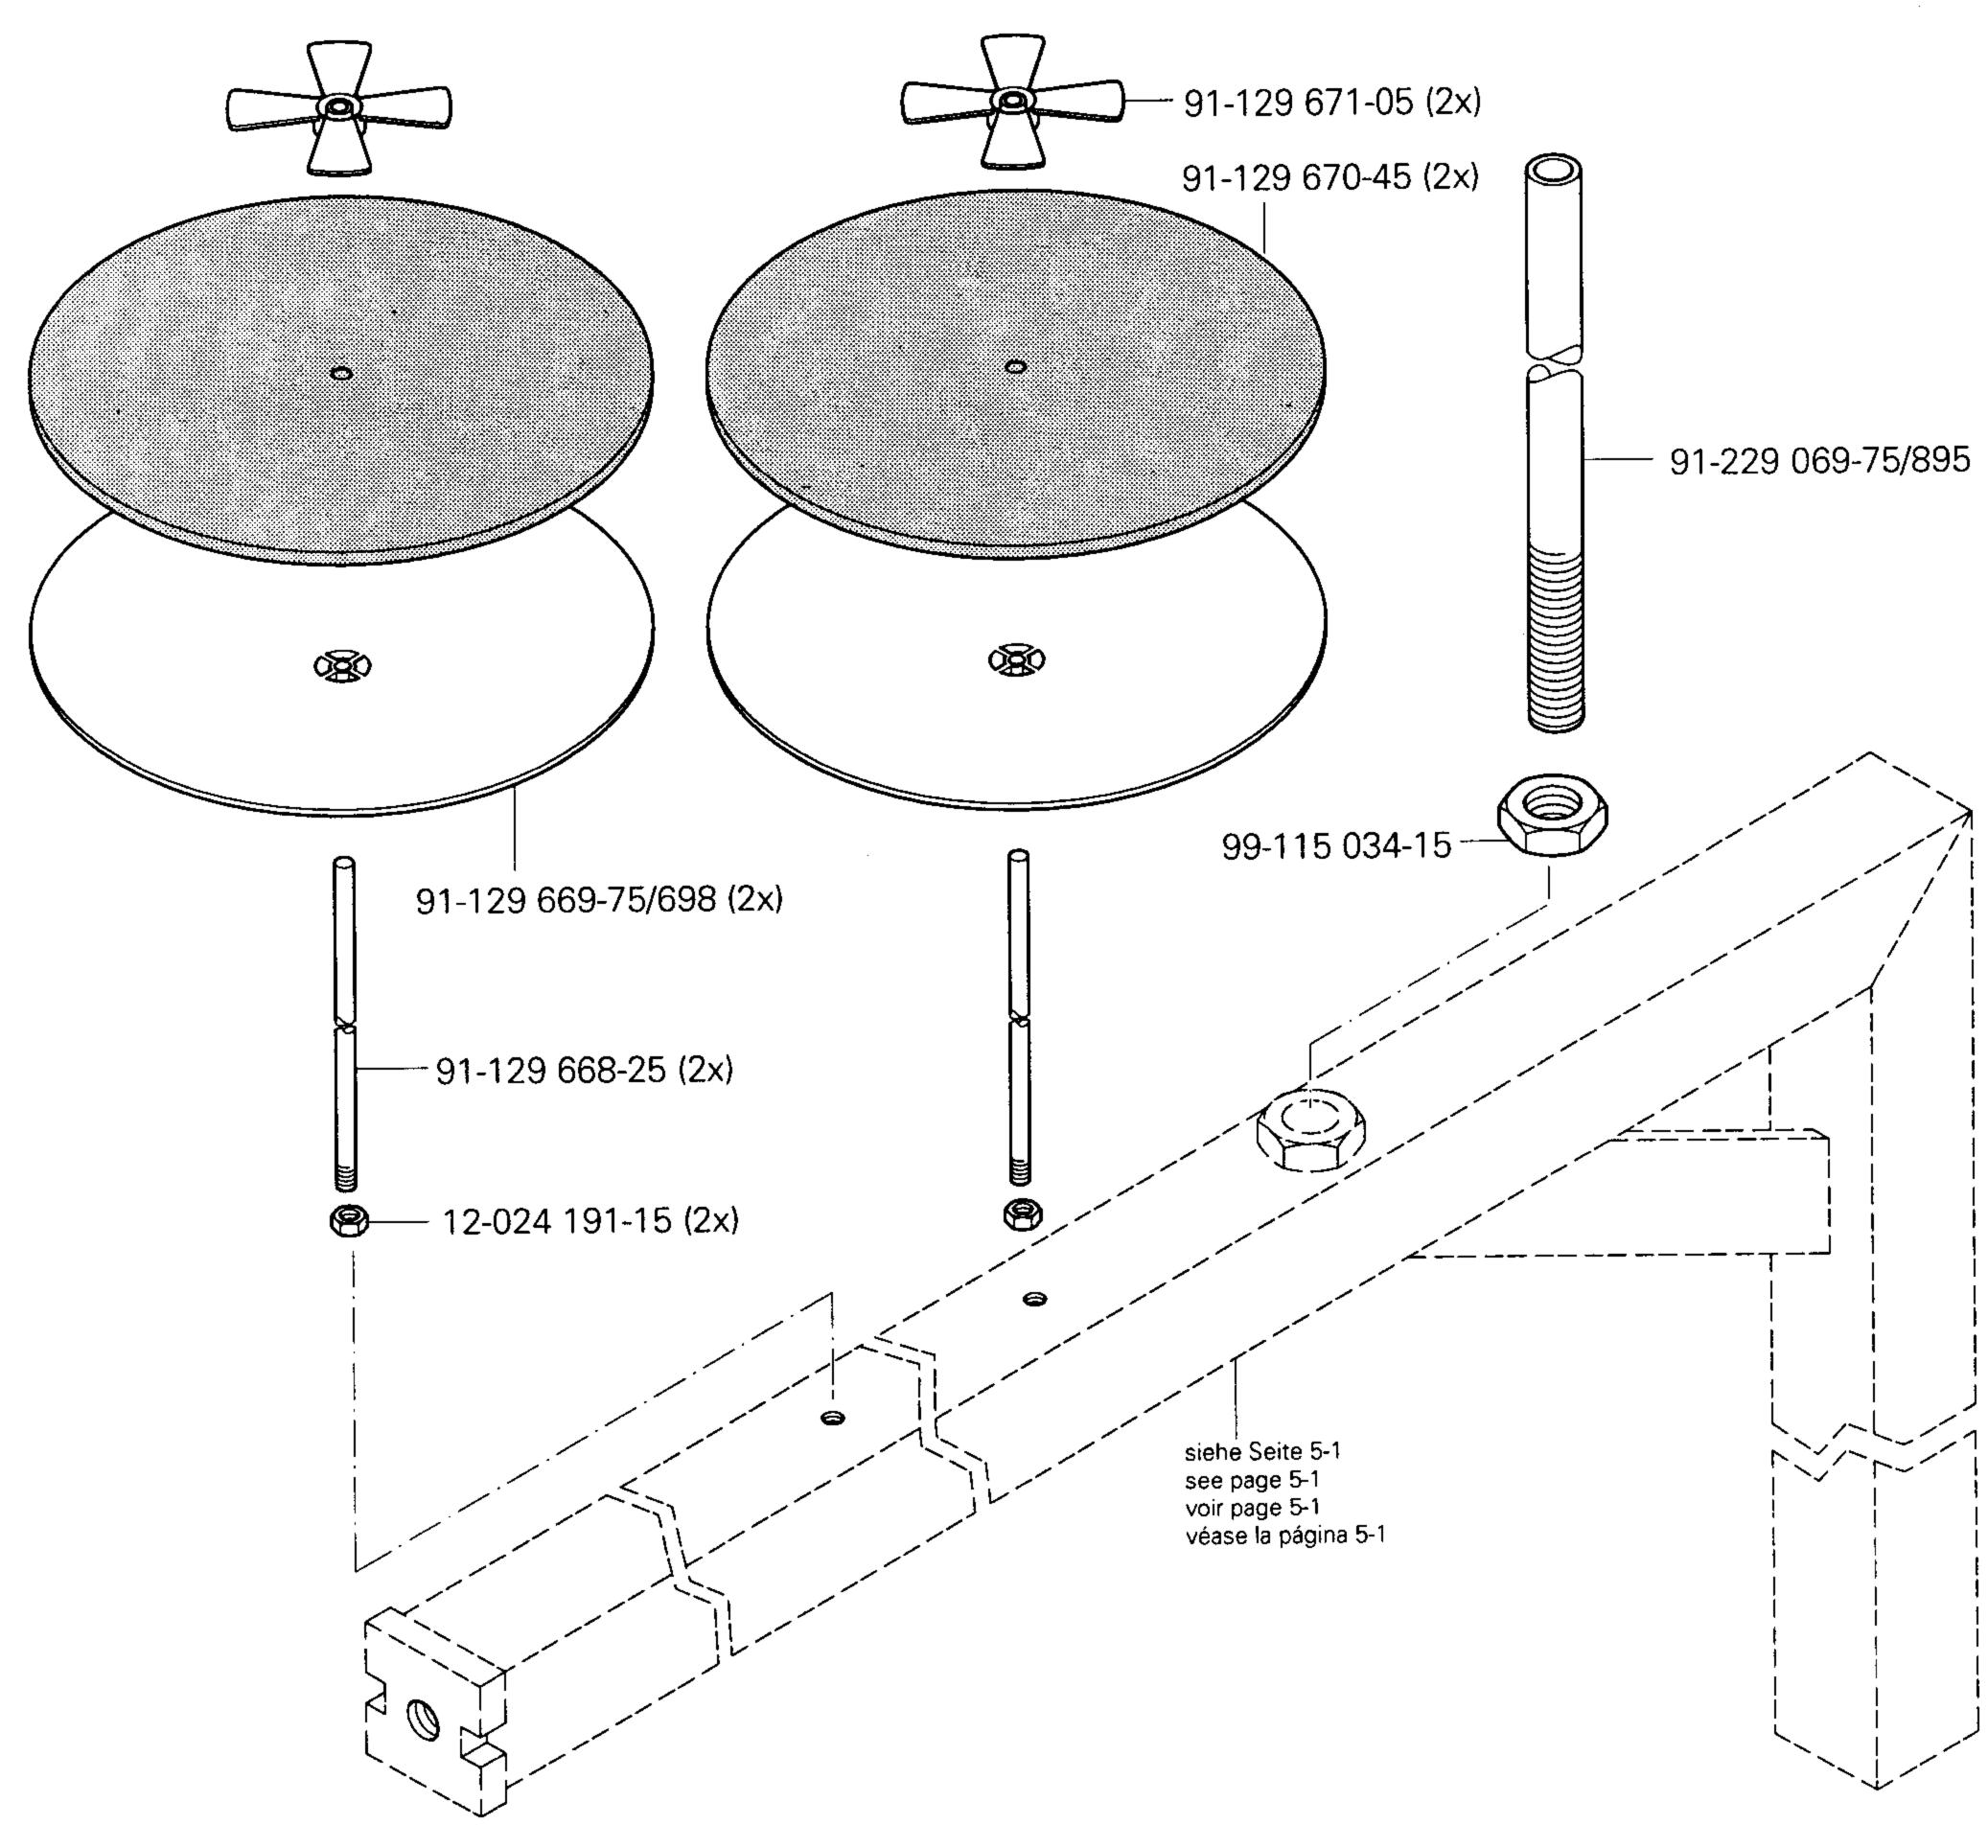

|       |                                                                                                                                | Seite<br>Page<br>Page<br>Página |   |   |
|-------|--------------------------------------------------------------------------------------------------------------------------------|---------------------------------|---|---|
| 10.01 | Zubehörteile                                                                                                                   | 10                              | - | 1 |
| 10.02 | Garnrollenständer Reel stands Porte-bobines Portacarretes                                                                      | 10                              | - | 2 |
| 11    | Einstellehren                                                                                                                  | 11                              | - | 1 |
| 12    | Schmiermittel-Übersicht  Overview of lubricants  Tableau de lubrifiants  Tabla de lubricantes                                  | 12                              | - | 1 |
| 13    | Options Options Options Opciones                                                                                               |                                 |   |   |
| 13.01 | Höhenverstellung für Gestell  Vertical adjustment for frame Réglage de la hauteur du bâti Regulación de la altura del bastidor | 13                              | - | 1 |
| 13.02 | Transportrolle  Feed roller Galet d'entraînement Rodillo el transporte                                                         | 13                              | - | 6 |
| 13.03 | Nähschablonen Sewing jigs Patrons de couture Plantillas de costura                                                             | 13                              | - | 7 |
| 13.04 | Schablonenverriegelung                                                                                                         | 13                              | - | 8 |