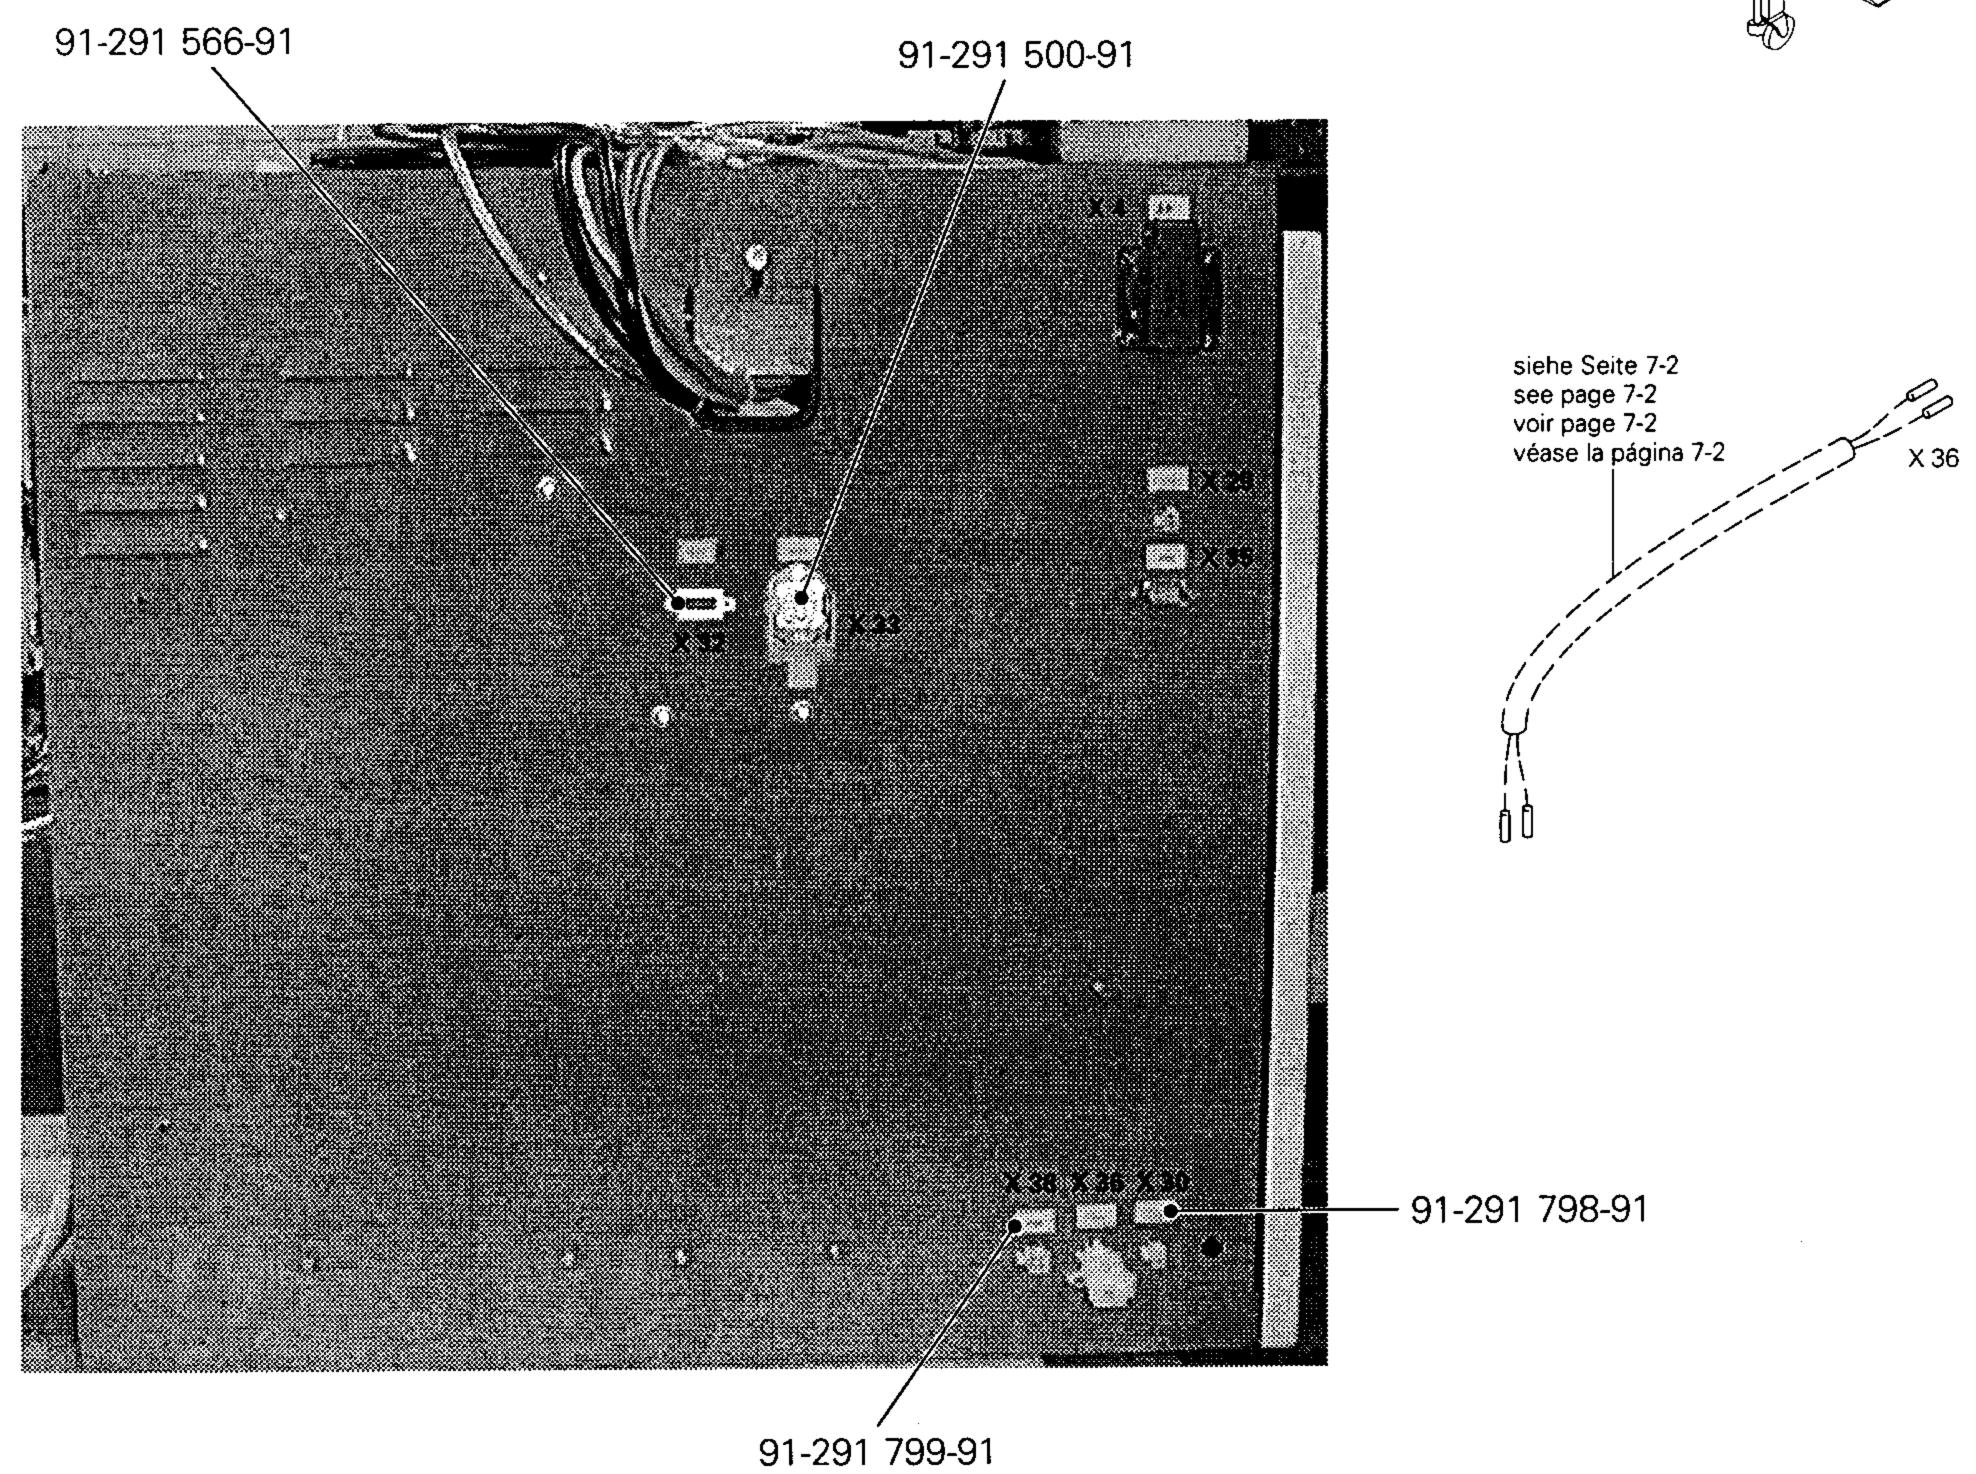

PFAFF 3587-2/01

**5** 95-776 632-91

91-291 758-91

99-137 269-91 (5x)

Anschluß siehe Seite 7-2 For connection see page 7-2 Raccord, cf. page 7-2 Para la conexión, véase la pag. 7-2

99-137 270-91 (4x)

Bedienfeld Control panel Panneau de commande

Panel de mandos PFAFF 3587-2/01 The front input control board for the operator control panel is 71-130 006-36 siehe Seite 5-1 see page 5-1 voir page 5-1 véase la página 5-1 11-130 365-15 12-305 221-15 95-776 042-91 11-130 533-15 11-225 904-05 (4x) 95-775 770-05 91-291-505-91  $\mathcal{F}$  $(\mathcal{F})$ 71-750 002-19 Anschluß siehe Seite 8-7 For connection see page 8-7 Raccord, cf. page 8-7