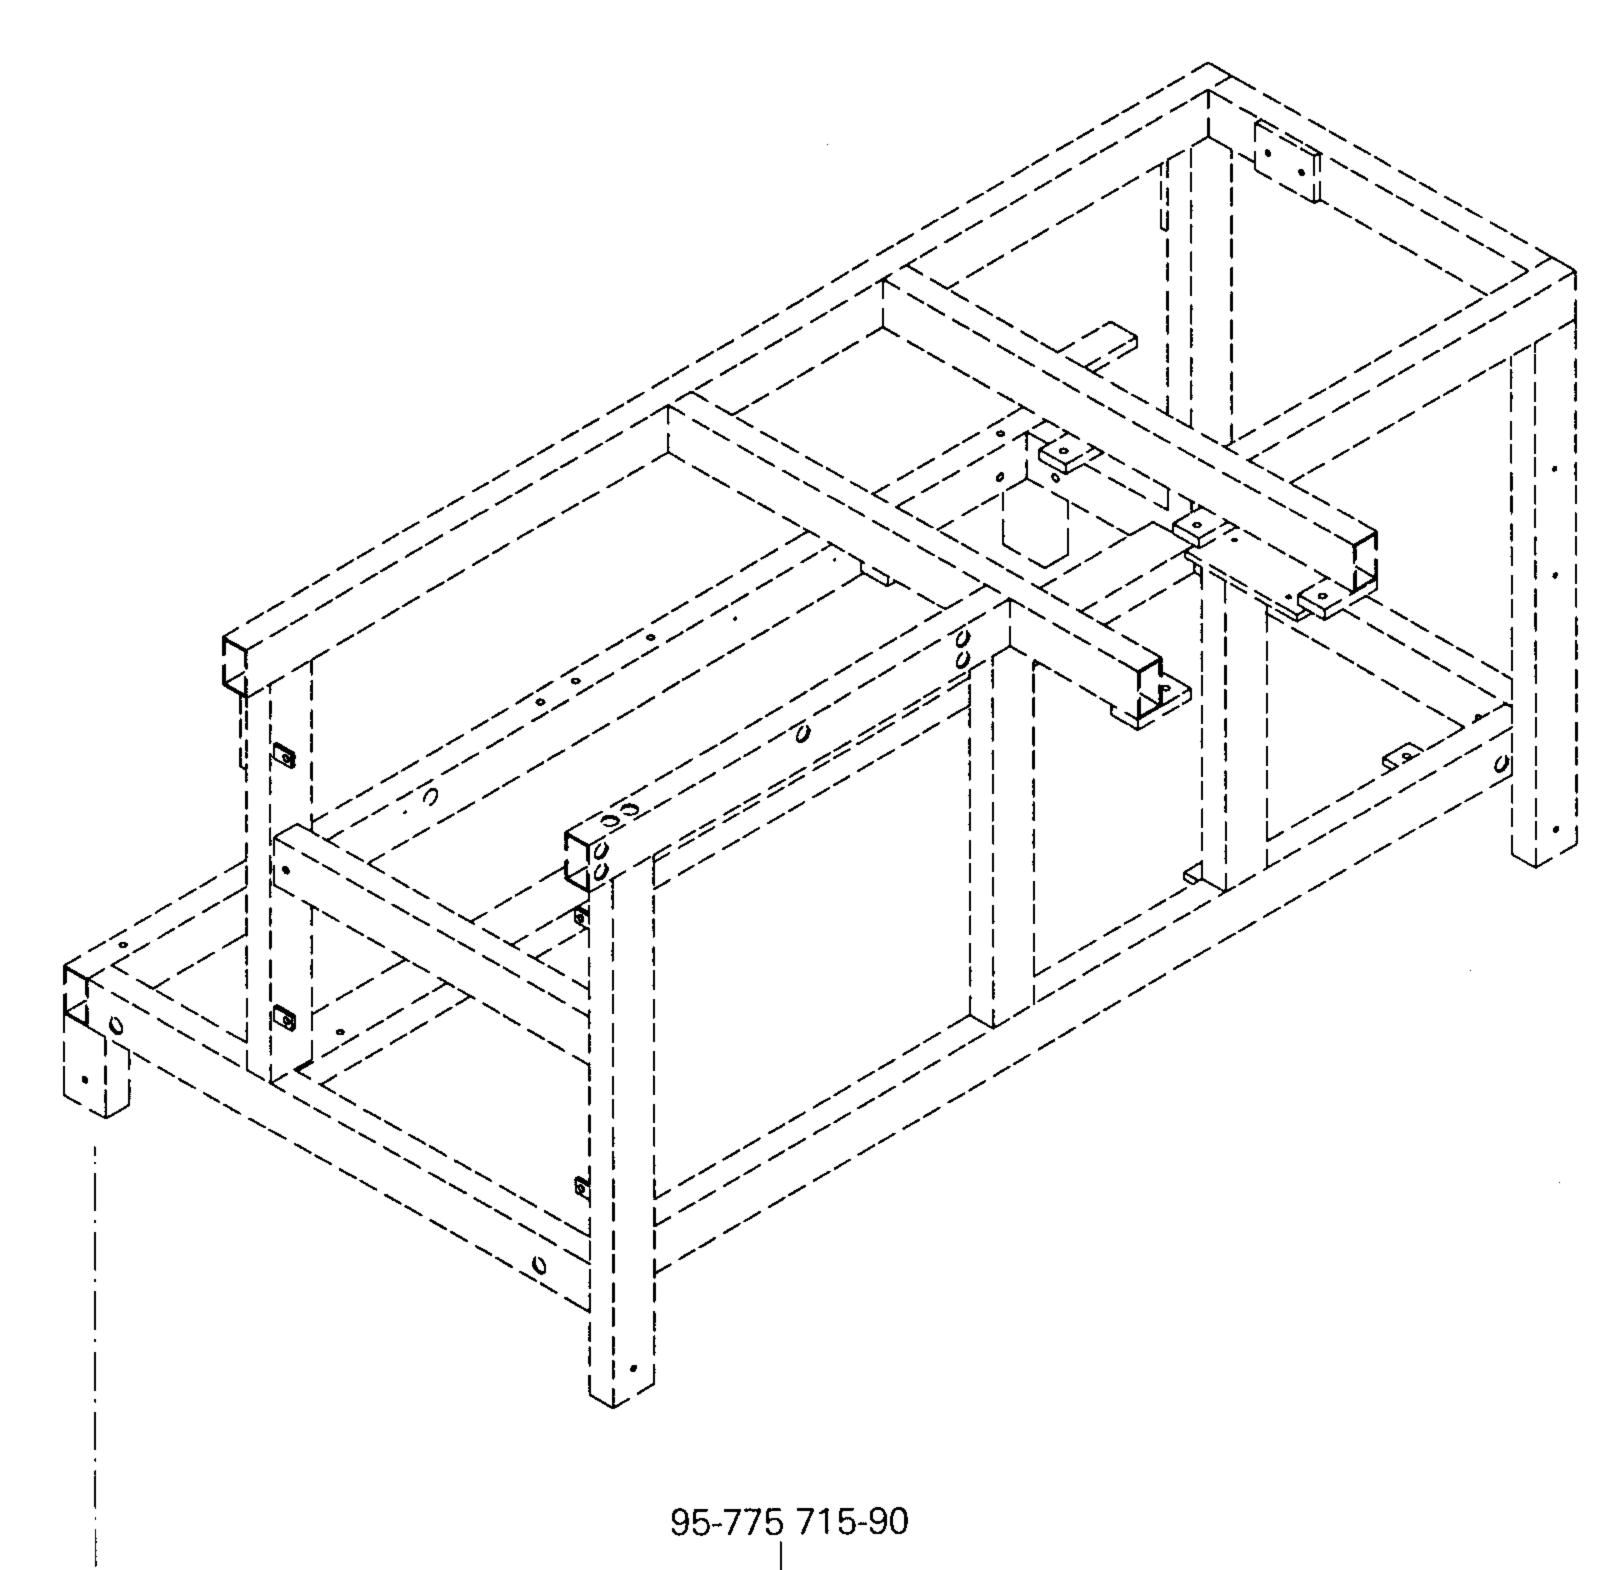

S) [

siehe Seite 3-20

see page 3-20

voir page 3-20

véase la página 3-20

99-136 585-95 (20x)

99-137 206-91 (20x)

Gestell mit Anbauteilen Stand with assembly parts Bâti avec éléments de montage Bancada con piezas de montje PFAFF 3587-2/01 siehe Seite 3-27 see page 3-27 voir page 3-27 95-776 299-05 véase la página 3-27 95-776 453-91 95-776 453-91 95-776 299-05 95-775 534-91 95-775 582-15 95-776 076-11 95-775 534-91 95-775 581-15 95-775 582-15 **◎**—12-333 230-15 95-776 076-11 11-130 389-15 95-775 581-15 **-- 12-333 230-15** 95-776 299-05 siehe Seite 3-27 see page 3-27 11-130 389-15 voir page 3-27 véase la página 3-27 95-776 453-91 95-776 453-91 95-776 299-05 95-775 534-91 95-775 582-15 95-776 076-11 95-775 581-15 95-775 534-91 - 12-499 210-45 95-775 582-15 95-776 076-11 11-032 390-15 95-775 581-15 12-333 230-15 11-130 389-15