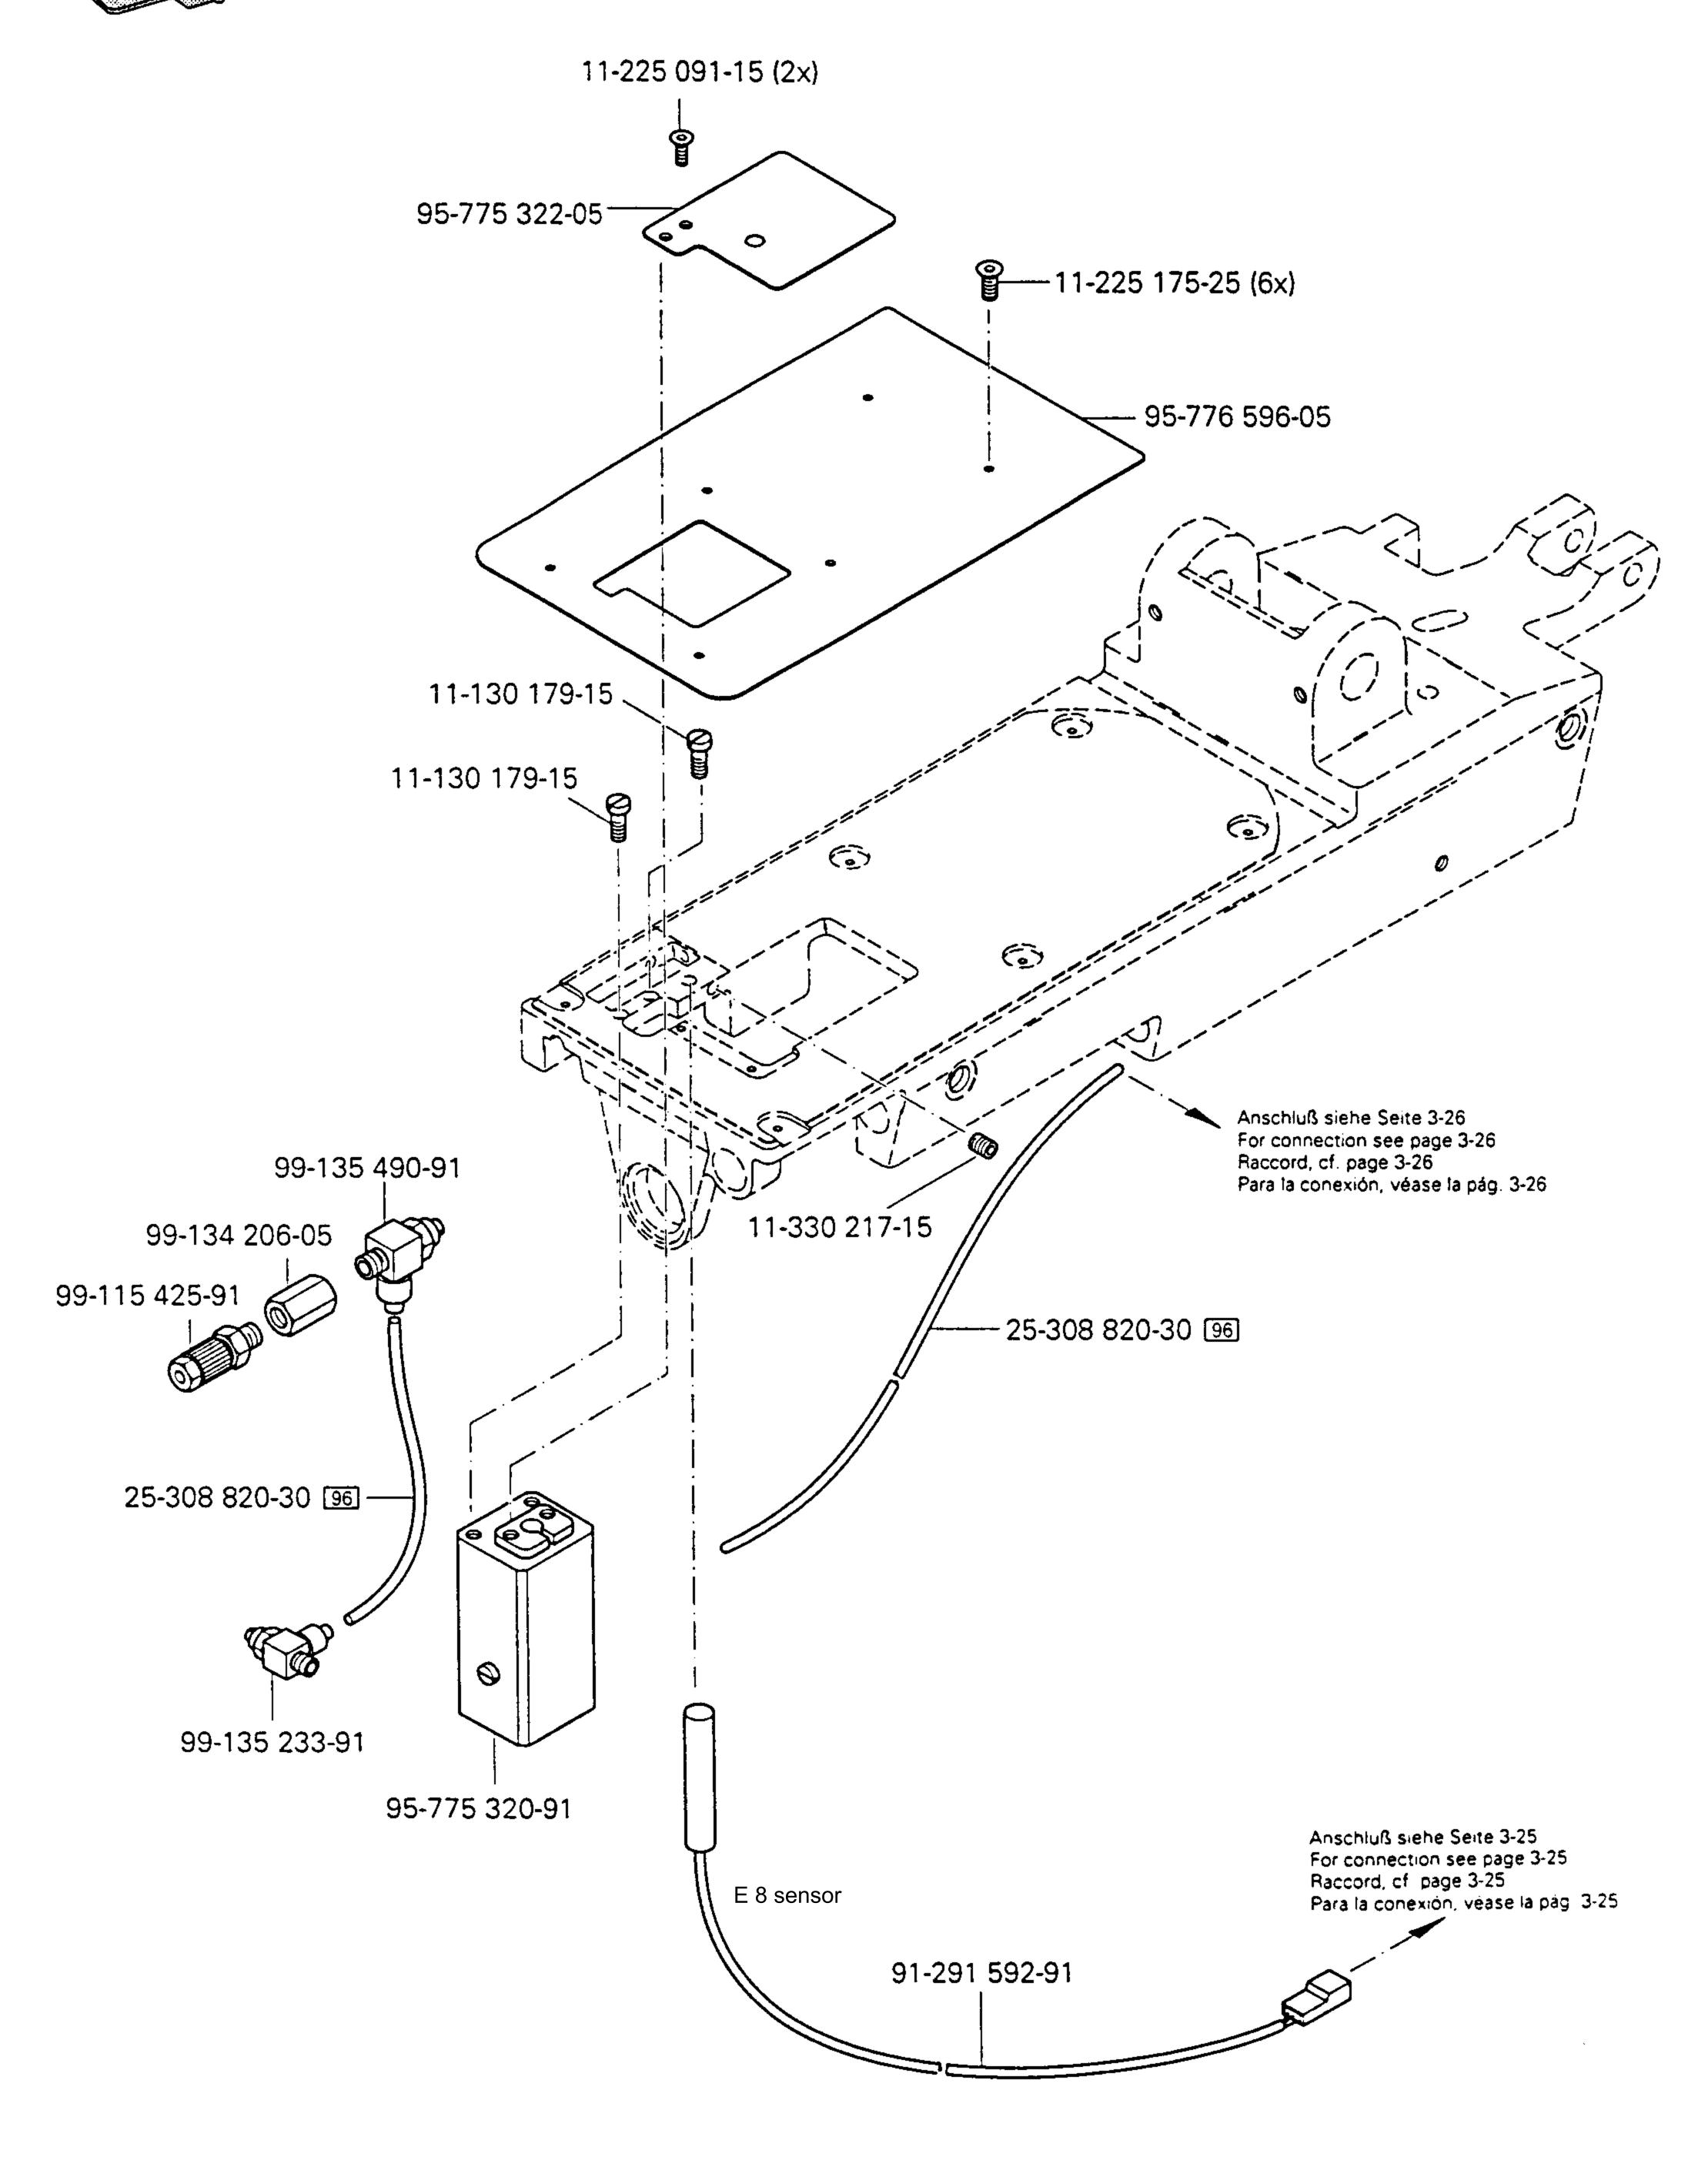

Armteile Arm parts Pièces de bras

PFAFF 3587-2/01

**C**PFAFF

Armteile Arm parts Pièces de bras Piezas del brazo

PFAFF 3587-2/01

Armteile Arm parts

3.04

Grunapiattentelle