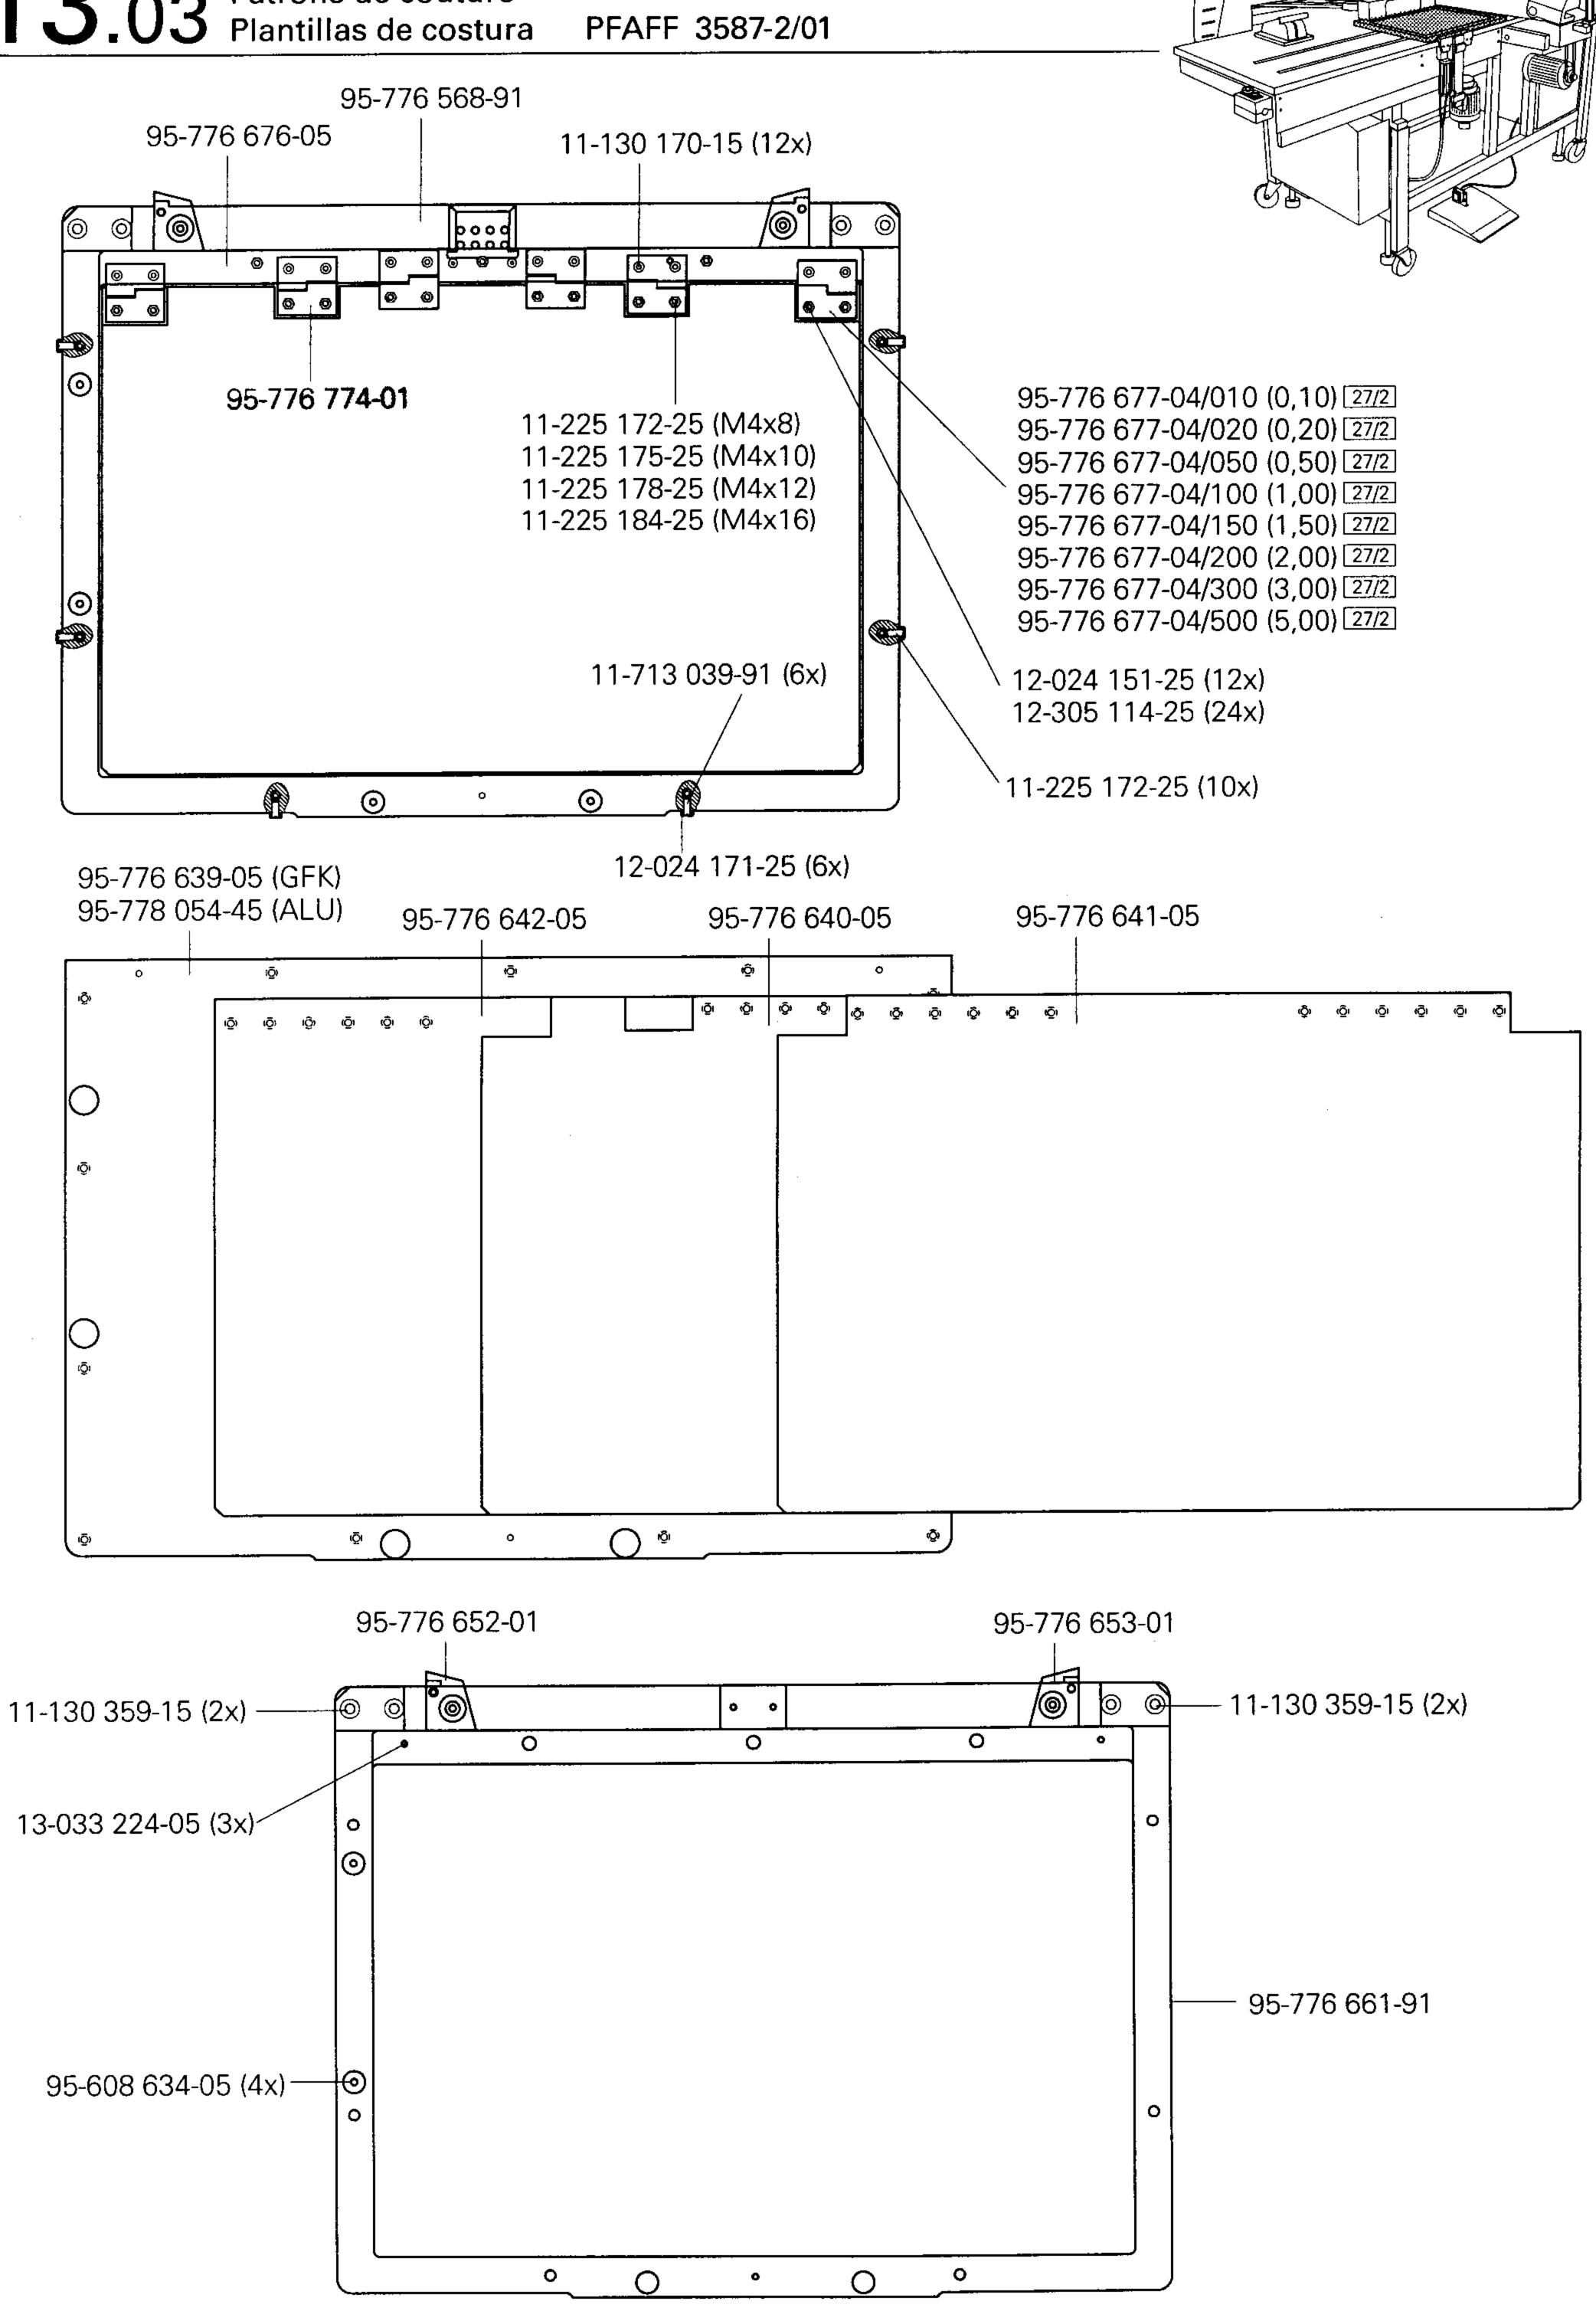

|       |                                                                                                                                | Seite<br>Page<br>Page<br>Página |   |   |
|-------|--------------------------------------------------------------------------------------------------------------------------------|---------------------------------|---|---|
| 10.01 | Zubehörteile                                                                                                                   | 10                              | - | 1 |
| 10.02 | Garnrollenständer Reel stands Porte-bobines Portacarretes                                                                      | 10                              | - | 2 |
| 11    | Einstellehren                                                                                                                  | 11                              | - | 1 |
| 12    | Schmiermittel-Übersicht  Overview of lubricants  Tableau de lubrifiants  Tabla de lubricantes                                  | 12                              | - | 1 |
| 13    | Options Options Options Opciones                                                                                               |                                 |   |   |
| 13.01 | Höhenverstellung für Gestell  Vertical adjustment for frame Réglage de la hauteur du bâti Regulación de la altura del bastidor | 13                              | - | 1 |
| 13.02 | Transportrolle  Feed roller Galet d'entraînement Rodillo el transporte                                                         | 13                              | - | 6 |
| 13.03 | Nähschablonen Sewing jigs Patrons de couture Plantillas de costura                                                             | 13                              | - | 7 |
| 13.04 | Schablonenverriegelung                                                                                                         | 13                              | - | 8 |

## Schablonenwechseleinrichtung Clamp on-off loader 13.05 Changeur de patrons Dispositivo de cambio de la plantilla PFAFF 3587-2/01

Anschluß siehe Seite 13-11 For connection see page 13-11 Raccord, cf. page 13-11

Anschluß siehe Seite 13-4

Raccord, cf. page 13-14

For connection see page 13-14

Para la conexión, véase la pág. 13-14

Anschluß siehe Seite 13-12 For connection see page 13-12 Raccord, cf. page 13-12 Para la conexión, véase la pág. 13-12