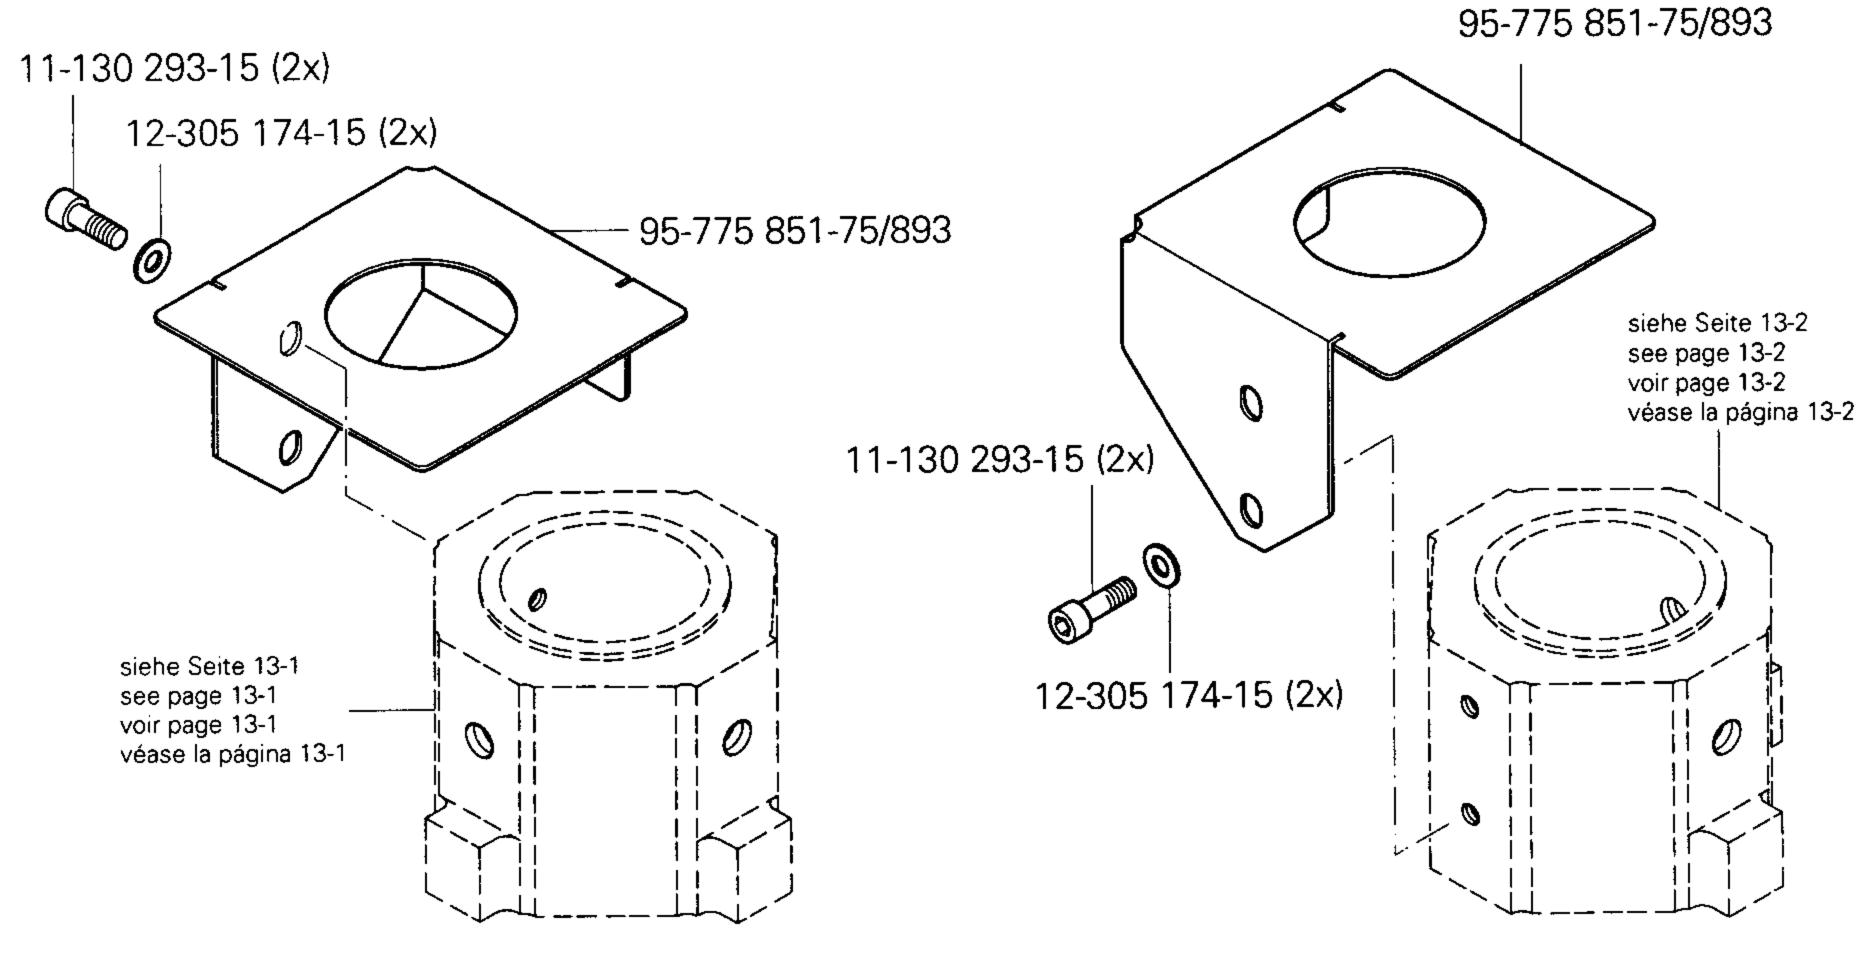

|       |                                                                                                                                | Seite<br>Page<br>Page<br>Página |   |   |
|-------|--------------------------------------------------------------------------------------------------------------------------------|---------------------------------|---|---|
| 10.01 | Zubehörteile                                                                                                                   | 10                              | - | 1 |
| 10.02 | Garnrollenständer Reel stands Porte-bobines Portacarretes                                                                      | 10                              | - | 2 |
| 11    | Einstellehren                                                                                                                  | 11                              | - | 1 |
| 12    | Schmiermittel-Übersicht  Overview of lubricants  Tableau de lubrifiants  Tabla de lubricantes                                  | 12                              | - | 1 |
| 13    | Options Options Options Opciones                                                                                               |                                 |   |   |
| 13.01 | Höhenverstellung für Gestell  Vertical adjustment for frame Réglage de la hauteur du bâti Regulación de la altura del bastidor | 13                              | - | 1 |
| 13.02 | Transportrolle  Feed roller Galet d'entraînement Rodillo el transporte                                                         | 13                              | - | 6 |
| 13.03 | Nähschablonen Sewing jigs Patrons de couture Plantillas de costura                                                             | 13                              | - | 7 |
| 13.04 | Schablonenverriegelung                                                                                                         | 13                              | - | 8 |