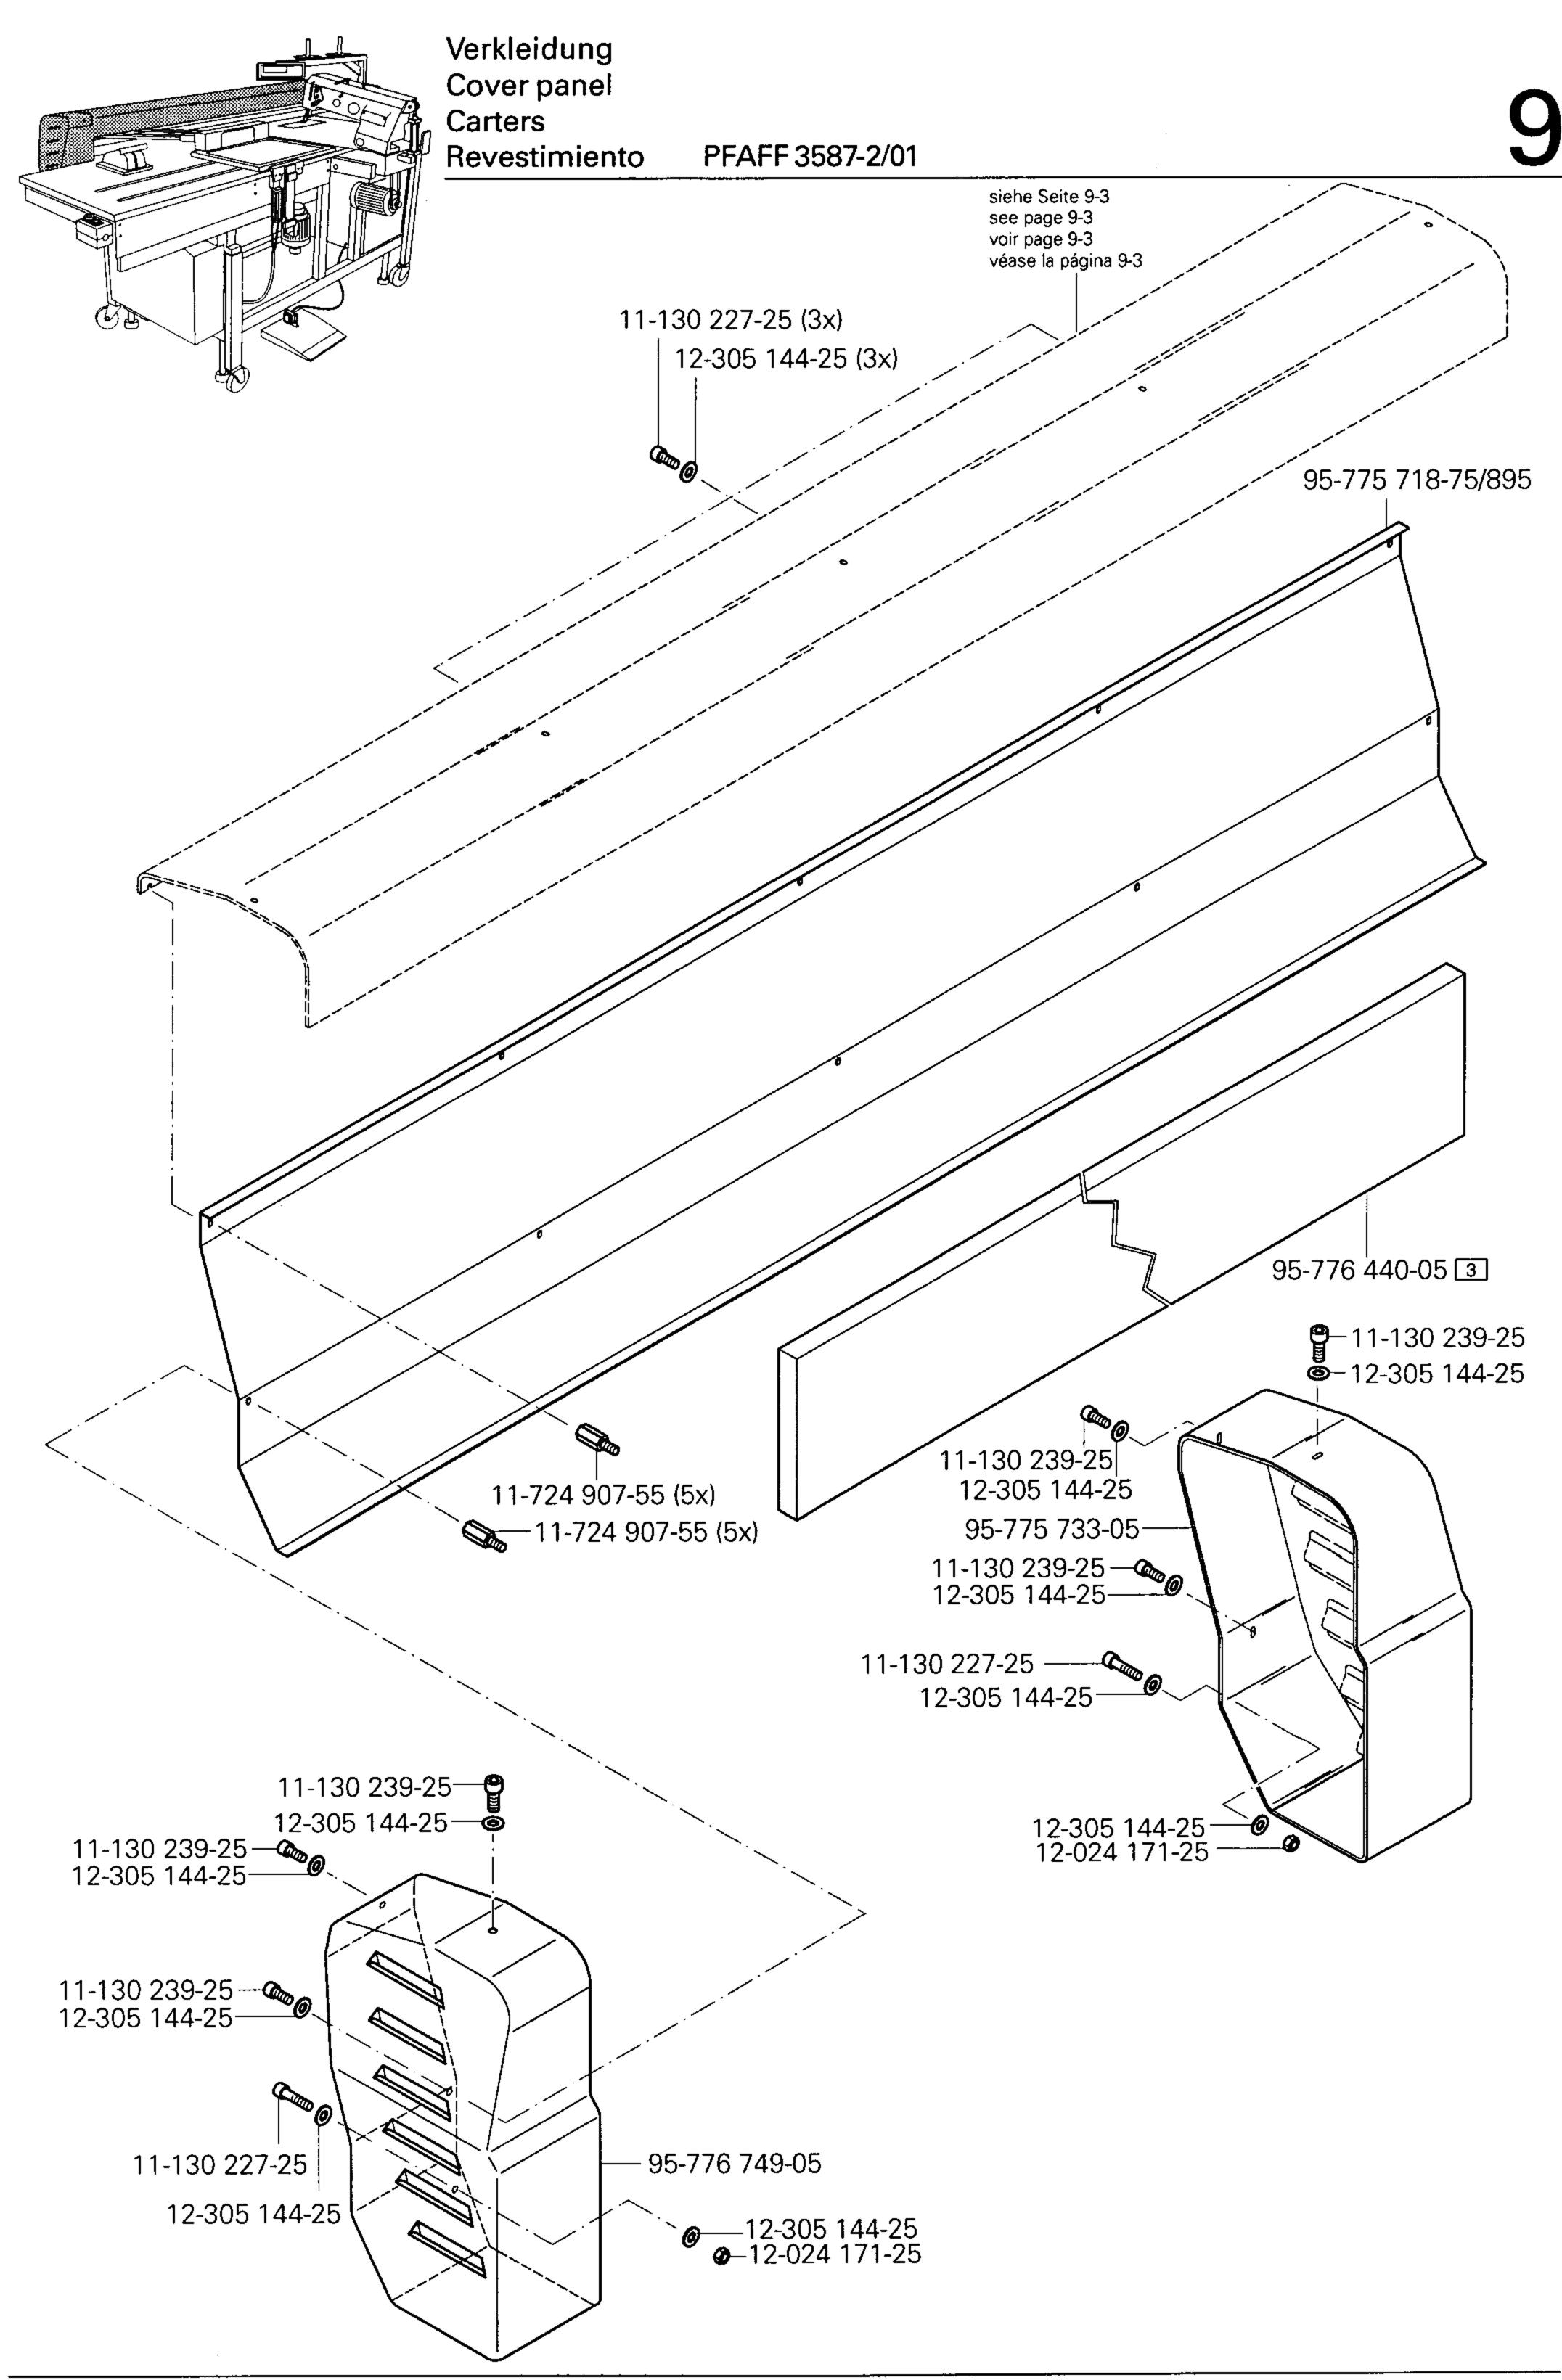

|      |                                                                                                                                                                                        | Pa<br>Pa | ite<br>ge<br>ge<br>gin | а |
|------|----------------------------------------------------------------------------------------------------------------------------------------------------------------------------------------|----------|------------------------|---|
| 5    | Gestell mit Anbauteilen  Stand with assembly parts Bâti avec éléments de montage Bancada con piezas de montaje                                                                         | 5        | -                      | 1 |
| 6    | X-Y-Antrieb X-Y drive Système de commande X-Y Grupo de accionamiento "X-Y"                                                                                                             | 6        | -                      | 1 |
| 7    | Pneumatische Ausrüstung Pneumatic equipment Equipement pneumatique Equipo neumático                                                                                                    | 7        | -                      | 1 |
| 8    | Elektrische Ausrüstung Electrical equipment Equipement électrique Equipo eléctrico                                                                                                     |          |                        |   |
| 8.01 | Bedienfeld  Control panel Panneau de commande Panel de mandos                                                                                                                          | . 8      | -                      | 1 |
| 8.02 | Notausschalter und Nähmotor Emergency shut-off switch and sewing motor Interrupteur d'arrêt d'urgence et moteur de machine à coudre Interruptor de emergencia y motor máquina de coser | . 8      | -                      | 2 |
| 8.03 | Steuergerät  Control device Boîte de commande Caja de mandos                                                                                                                           | . 8      | -                      | 3 |
| 9    | Verkleidung Cover panel Carters Revestimiento                                                                                                                                          | . 9      | -                      | 1 |
| 10   | Zubehör Accessoires Accessorios                                                                                                                                                        |          |                        |   |