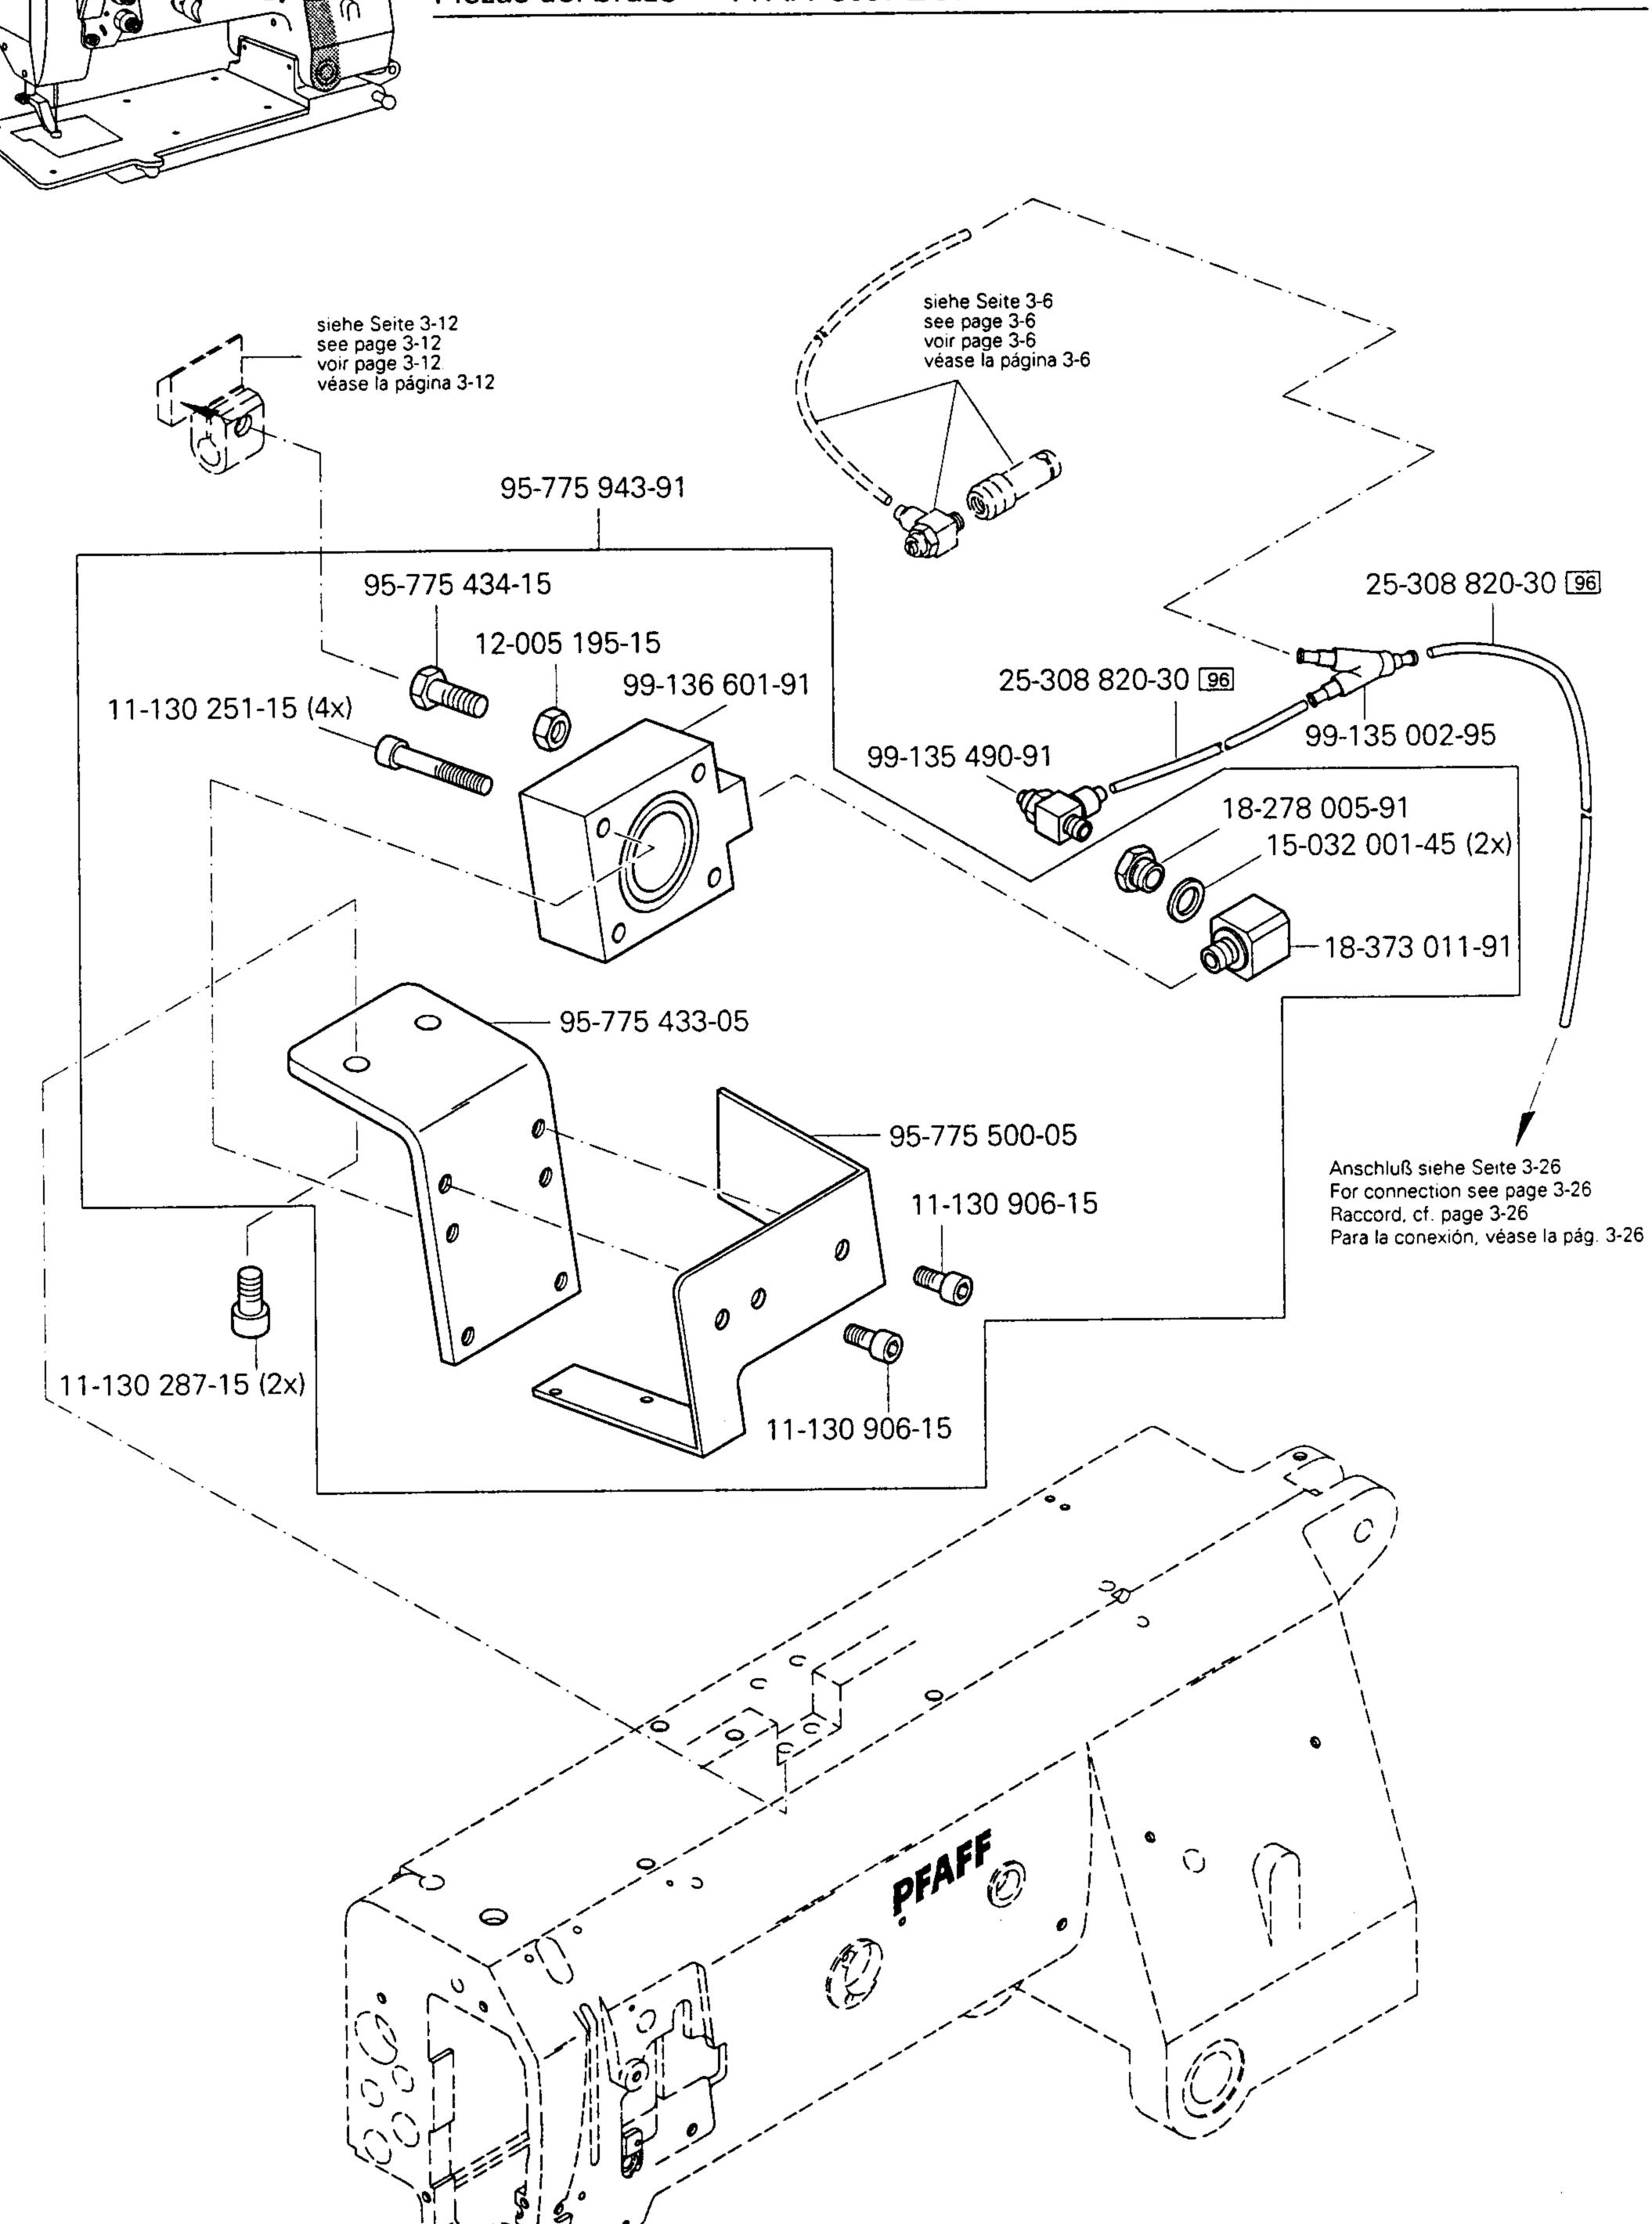

95-734 313-93/003 (2,6) 27/20 95-734 313-93/004 (3,0) 27/20

11-130 089-15 (2x)

11-130 173-15 (2x)

Kopfteile Needle head parts 3.02 Pièces de tête Piezas de la cabeza PFAFF 3587-2/01 Anschluß siehe Seite 3-25 For connection see page 3-25 Raccord, cf. page 3-25 Para la conexión, véase la pág. 3-25 25-308 820-30 96 Anschluß siehe Seite 3-26 For connection see page 3-26 1-106 923-25 Raccord, cf. page 3-26 91-291 133-91 Para la conexión, véase la pág. 3-26 99-135 066-91 91-266 353-05 91-166 889-05 91-266 037-05 11-106 923-25 0 91-266 757-05 91-166 889-05 99-135 490-91 11-130 089-15 (2x) 91-266 456-91 11-130 281-15 91-176 332-25 Anschluß siehe Seite 3-13 For connection see page 3-13 11-210 165-15 Raccord, cf. page 3-13 1-132 169-15 Para la conexión, véase la pág. 3-13 91-166 559-25 25-308 820-30 96 95-775 937-25 95-775 944-91 91-176 431-05 95-775 800-91 91-118 430-25-11-210 165-15 0 91-700 412-25 95-775 929-71/698 99-135 490-91 95-775 939-91 91-056 193-25 91-056 193-25 95-775 930-25 91-266 414-05 (2x) 11-330 169-15 12-640 130-55 91-056 760-05 12-005 154-25 91-056 192-25 91-176 464-05 (2x)-91-002 065-05 (4x) 13-033 109-05 91-002 262-25 (2x) 91-010 183-05 (2x) 13-033 091-05 91-700 412-25 11-174 176-15 11-180 169-25 91-105 447-25 (2x) 91-176 337-15 91-168 194-71/698 (2x)