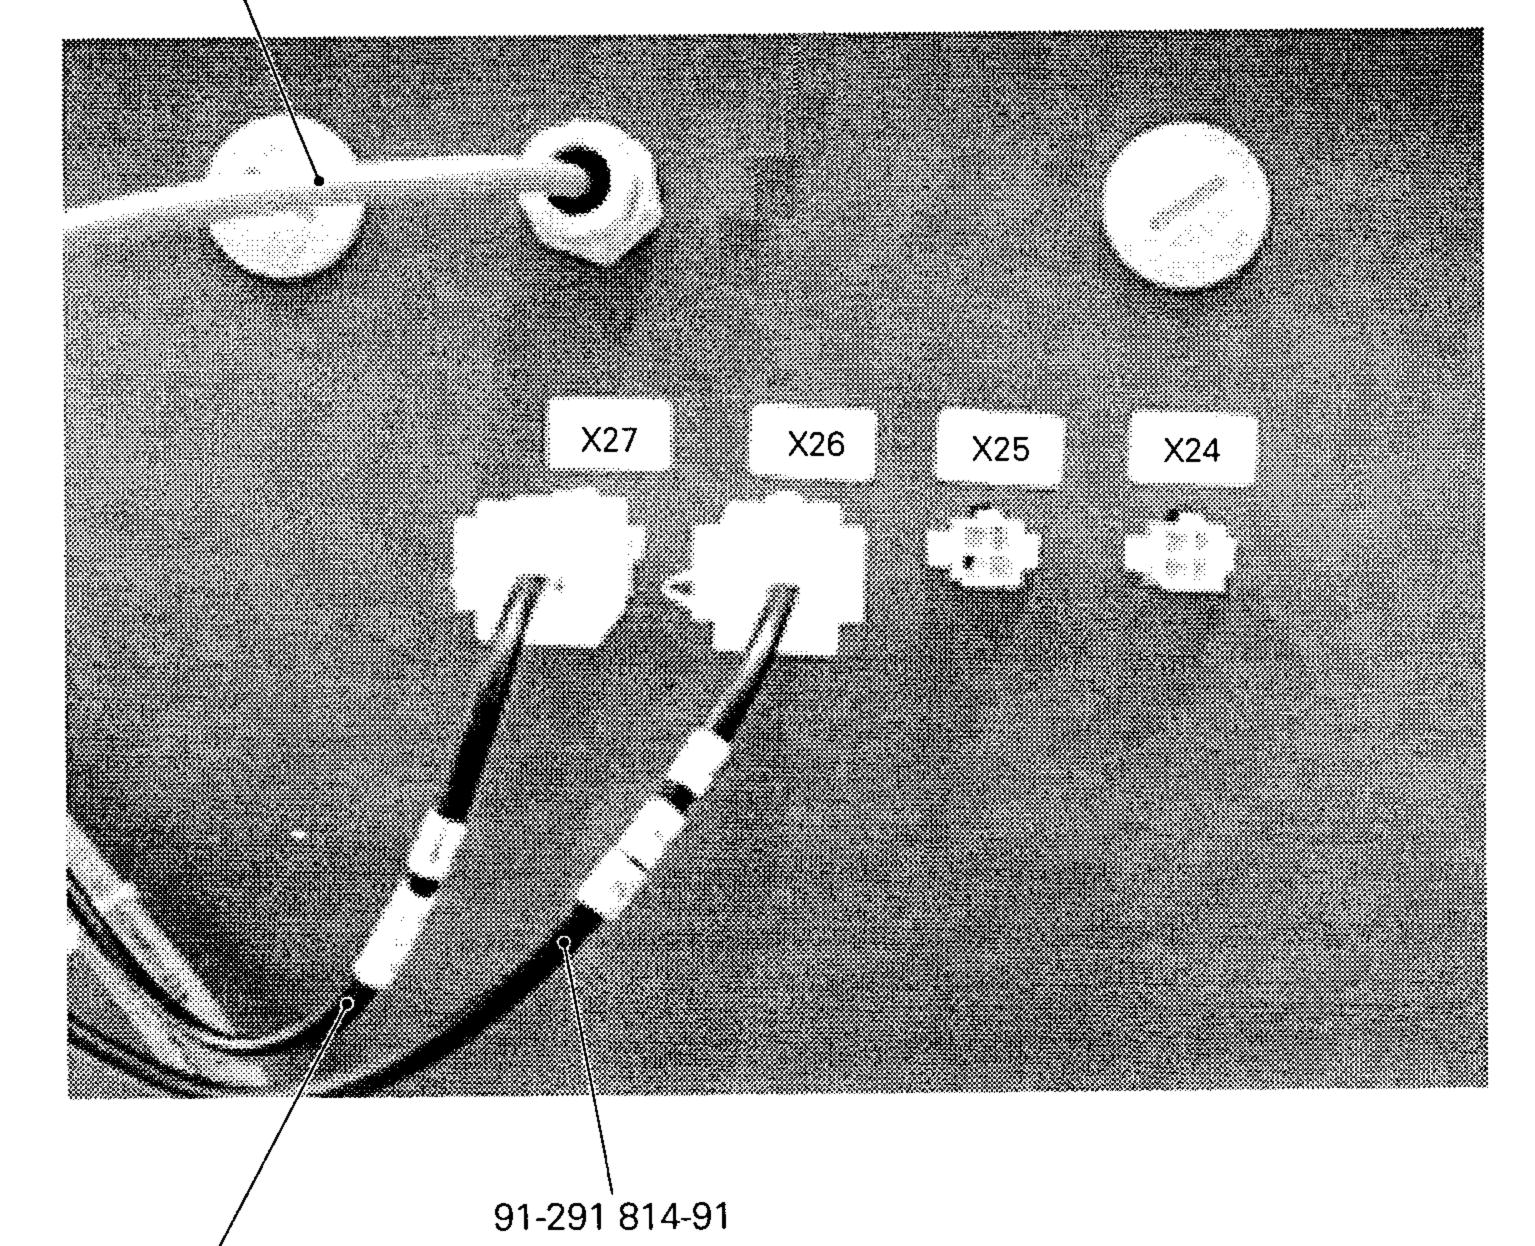

Panel de mandos PFAFF 3587-2/01 The front input control board for the operator control panel is 71-130 006-36 siehe Seite 5-1 see page 5-1 voir page 5-1 véase la página 5-1 11-130 365-15 12-305 221-15 95-776 042-91 11-130 533-15 11-225 904-05 (4x) 95-775 770-05 91-291-505-91  $\mathcal{F}$  $(\mathcal{F})$ 71-750 002-19 Anschluß siehe Seite 8-7 For connection see page 8-7 Raccord, cf. page 8-7

Para la conexión, véase la pág. 8-7

91-291 815-91

| Mittelpunkts-Viskosität bei:<br>Mean viscosity at:<br>Viscosité moyenne à:<br>Viscosidad media a: |                                              | Dichte bei:<br>Density of:<br>Densité à:<br>Densidad a:               |                                                                          | Bestellnummer für Behälter mit: Part number for can with: Numéro de commande pour récipients avec: Número de pedido para recipientes con: |                                                                                                                                                                                         |                                                                                                                                                                                                                                                                                                                                                                                                                                                                                                                                                                                                                                                                                                                                                                                                                                                                                                                                                                                                                                                                                                                                                                                                                                                                                                                                                                                                                                                                                                                                                                                                                                                                                                                                                                                                                                                                                                                                                                                                                                                                                                                                |
|---------------------------------------------------------------------------------------------------|----------------------------------------------|-----------------------------------------------------------------------|--------------------------------------------------------------------------|-------------------------------------------------------------------------------------------------------------------------------------------|-----------------------------------------------------------------------------------------------------------------------------------------------------------------------------------------|--------------------------------------------------------------------------------------------------------------------------------------------------------------------------------------------------------------------------------------------------------------------------------------------------------------------------------------------------------------------------------------------------------------------------------------------------------------------------------------------------------------------------------------------------------------------------------------------------------------------------------------------------------------------------------------------------------------------------------------------------------------------------------------------------------------------------------------------------------------------------------------------------------------------------------------------------------------------------------------------------------------------------------------------------------------------------------------------------------------------------------------------------------------------------------------------------------------------------------------------------------------------------------------------------------------------------------------------------------------------------------------------------------------------------------------------------------------------------------------------------------------------------------------------------------------------------------------------------------------------------------------------------------------------------------------------------------------------------------------------------------------------------------------------------------------------------------------------------------------------------------------------------------------------------------------------------------------------------------------------------------------------------------------------------------------------------------------------------------------------------------|
| °C                                                                                                | mm²/s                                        | °C                                                                    | g/cm³<br>(g/ml)                                                          | 1 Liter<br>1 Litre<br>1 Litro                                                                                                             | 5 Liter<br>5 Litre<br>5 Litros                                                                                                                                                          | 10 Liter<br>10 Litre<br>10 Litros                                                                                                                                                                                                                                                                                                                                                                                                                                                                                                                                                                                                                                                                                                                                                                                                                                                                                                                                                                                                                                                                                                                                                                                                                                                                                                                                                                                                                                                                                                                                                                                                                                                                                                                                                                                                                                                                                                                                                                                                                                                                                              |
| 40                                                                                                | 22,0                                         | 15                                                                    | 0,865                                                                    | 91-129 917-91                                                                                                                             | 91-129 919-91                                                                                                                                                                           | 91-129 920-91                                                                                                                                                                                                                                                                                                                                                                                                                                                                                                                                                                                                                                                                                                                                                                                                                                                                                                                                                                                                                                                                                                                                                                                                                                                                                                                                                                                                                                                                                                                                                                                                                                                                                                                                                                                                                                                                                                                                                                                                                                                                                                                  |
|                                                                                                   |                                              |                                                                       |                                                                          |                                                                                                                                           |                                                                                                                                                                                         |                                                                                                                                                                                                                                                                                                                                                                                                                                                                                                                                                                                                                                                                                                                                                                                                                                                                                                                                                                                                                                                                                                                                                                                                                                                                                                                                                                                                                                                                                                                                                                                                                                                                                                                                                                                                                                                                                                                                                                                                                                                                                                                                |
|                                                                                                   | Mean viscosi<br>Viscosité mo<br>Viscosidad m | Mean viscosity at: Viscosité moyenne à: Viscosidad media a:  °C mm²/s | Mean viscosity at: Viscosité moyenne à: Viscosidad media a:  oc mm²/s oc | Mean viscosity at: Viscosité moyenne à: Viscosidad media a:  C mm²/s  Density of: Densité à: Densidad a:  g/cm³ (g/ml)                    | Mean viscosity at: Viscosité moyenne à: Viscosidad media a:  Density of: Densité à: Densité à: Densité à: Numéro de commavec: Número de pedide  1 Liter 1 Litre 1 Litre 1 Litre 1 Litre | Mean viscosity at: Viscosité moyenne à: Viscosidad media a:  Density of: Densité à: Dens |