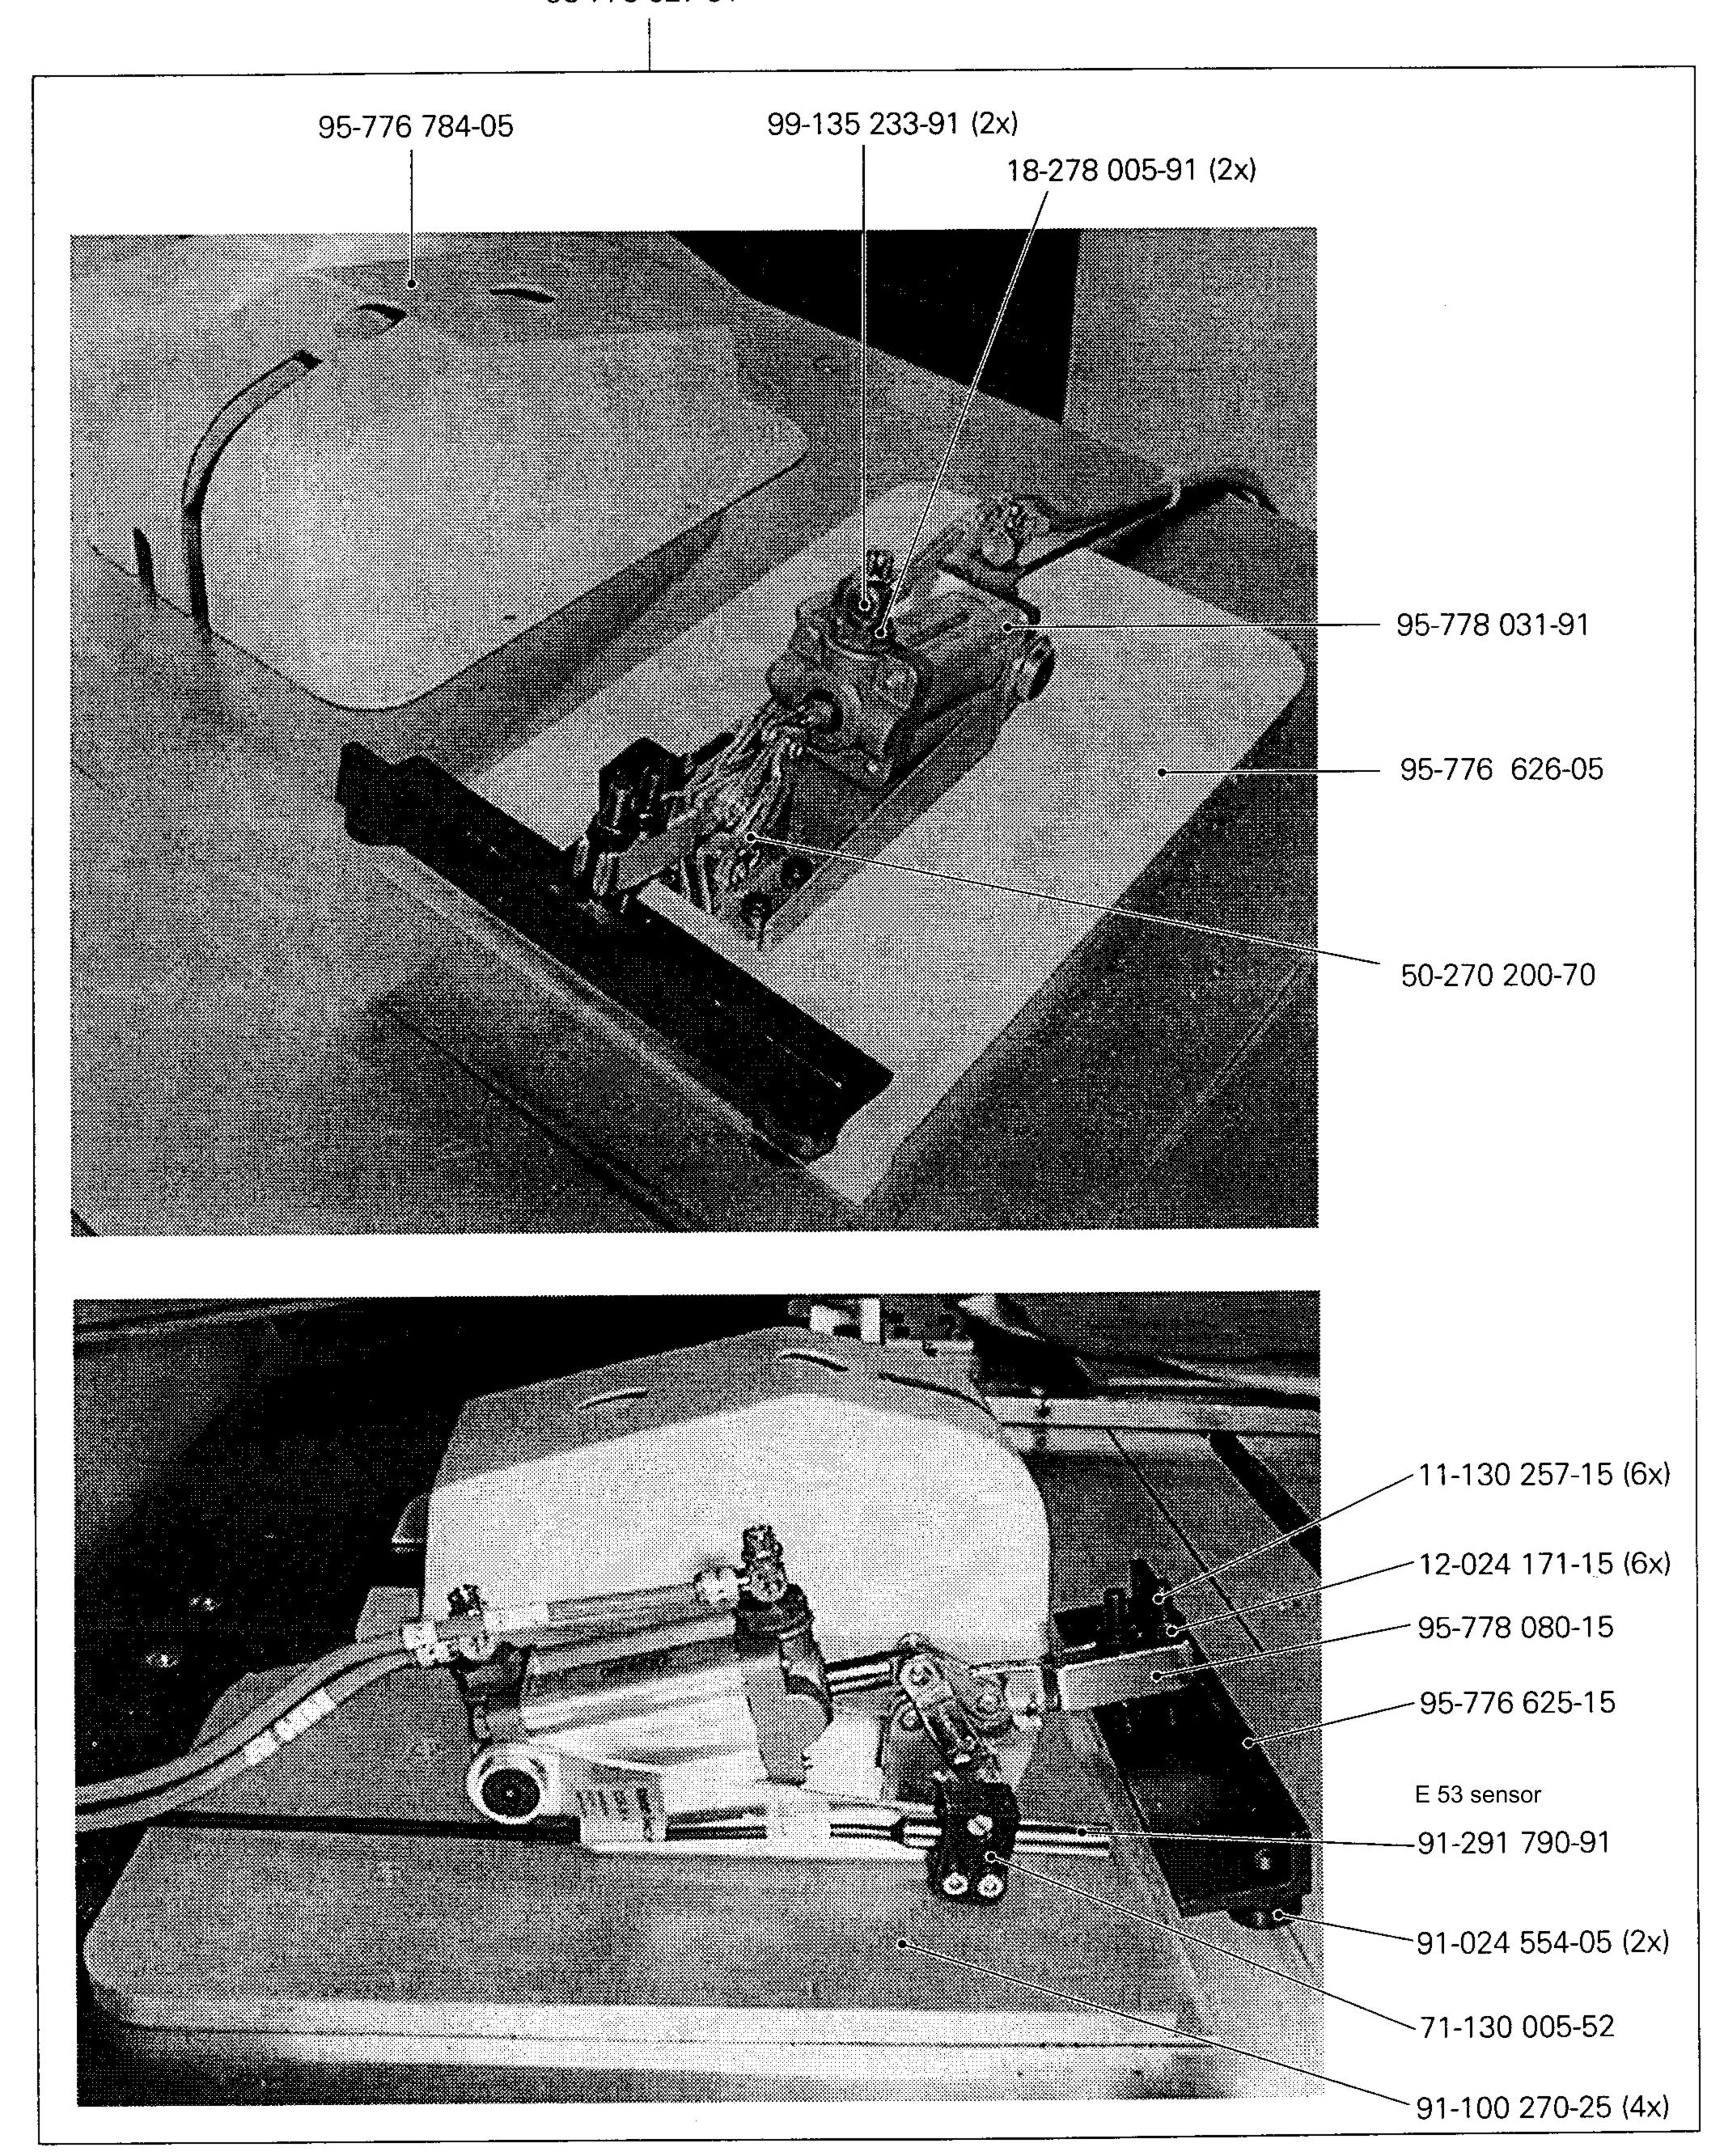

## Schablonenwechseleinrichtung Clamp on-off loader 13.05 Changeur de patrons Dispositivo de cambio de la plantilla PFAFF 3587-2/01

Anschluß siehe Seite 13-11 For connection see page 13-11 Raccord, cf. page 13-11

Anschluß siehe Seite 13-4

Raccord, cf. page 13-14

For connection see page 13-14

Para la conexión, véase la pág. 13-14

Anschluß siehe Seite 13-12 For connection see page 13-12 Raccord, cf. page 13-12 Para la conexión, véase la pág. 13-12

95-778 053-90

Anschluß siehe Seite 8-5 For connection see page 8-5 Raccord, cf. page 8-5 Para la conexión, véase la pág. 8-5

95-778 026-90

Index (Teilenummern / Seitenzahlen)
Index (part numbers / page numbers)
Index (numéros de pièces, de pages)
Index (números de pieza / números de página)