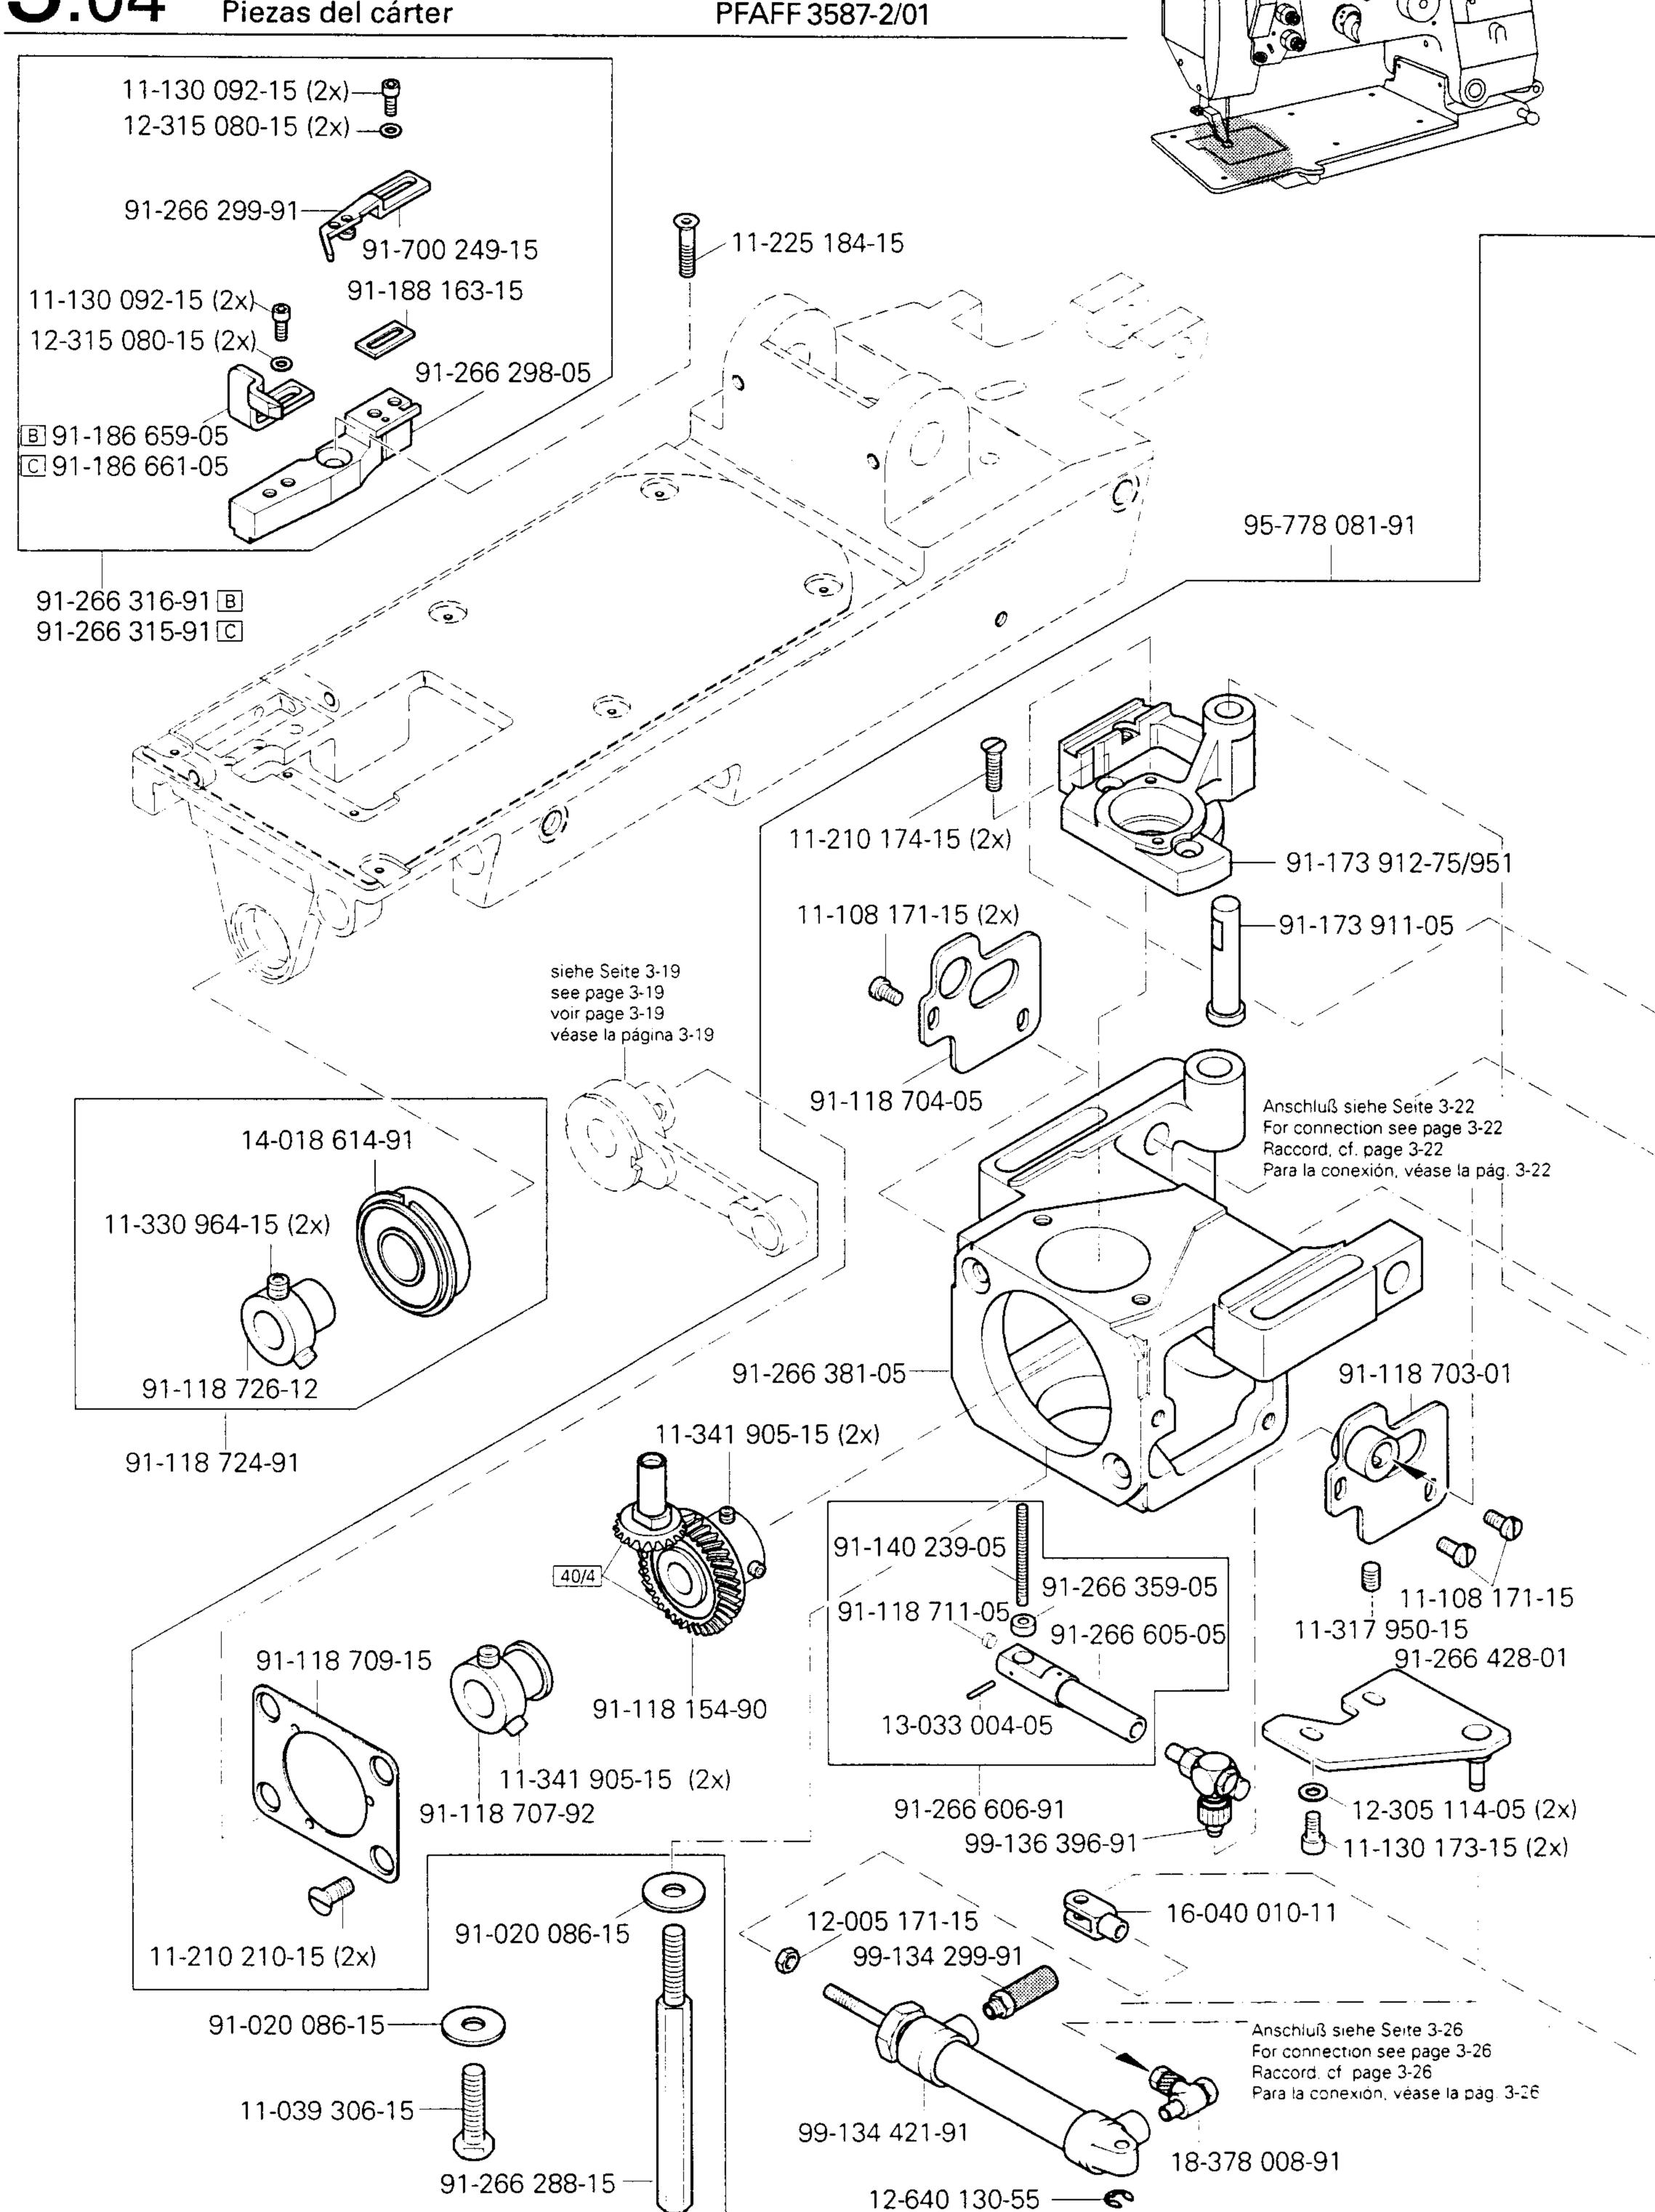

Piezas del cárter

Bedplate parts

For connection see page 3-20 Raccord, cf. page 3-20 Para la conexión, véase la pág. 3-20 3.04

Grundplattenteile Bedplate parts Pièces du plateau fondemental Piezas del cárter

Grundplattenteile Bedplate parts Pièces du plateau fondemental PFAFF 3587-2/01 Piezas del cárter siehe Seite 3-6 see page 3-6 voir page 3-6 véase la página 3-6 siehe Seite 3-15 see page 3-15 voir page 3-15 véase la página 3-15 siehe Seite 3-16 see page 3-16 voir page 3-16 véase la página 3-16 siehe Seite 3-1 siehe Seite 3-2 see page 3-1 see page 3-2 voir page 3-1 voir page 3-2 véase la página 3-1 véase la página 3-2 siehe Seite 3-6 see page 3-6 voir page 3-6 véase la página 3-6 siehe Seite 3-13 see page 3-13 voir page 3-13 véase la página 3-13 95-775 497-15 12-005 215-15 11-340 382-15 12-005 215-15 99-135 601-91 (10x)siehe Seite 3-24 see page 3-24 voir page 3-24 véase la página 3-24 99-135 809-91 11-130 173-15 (4x)