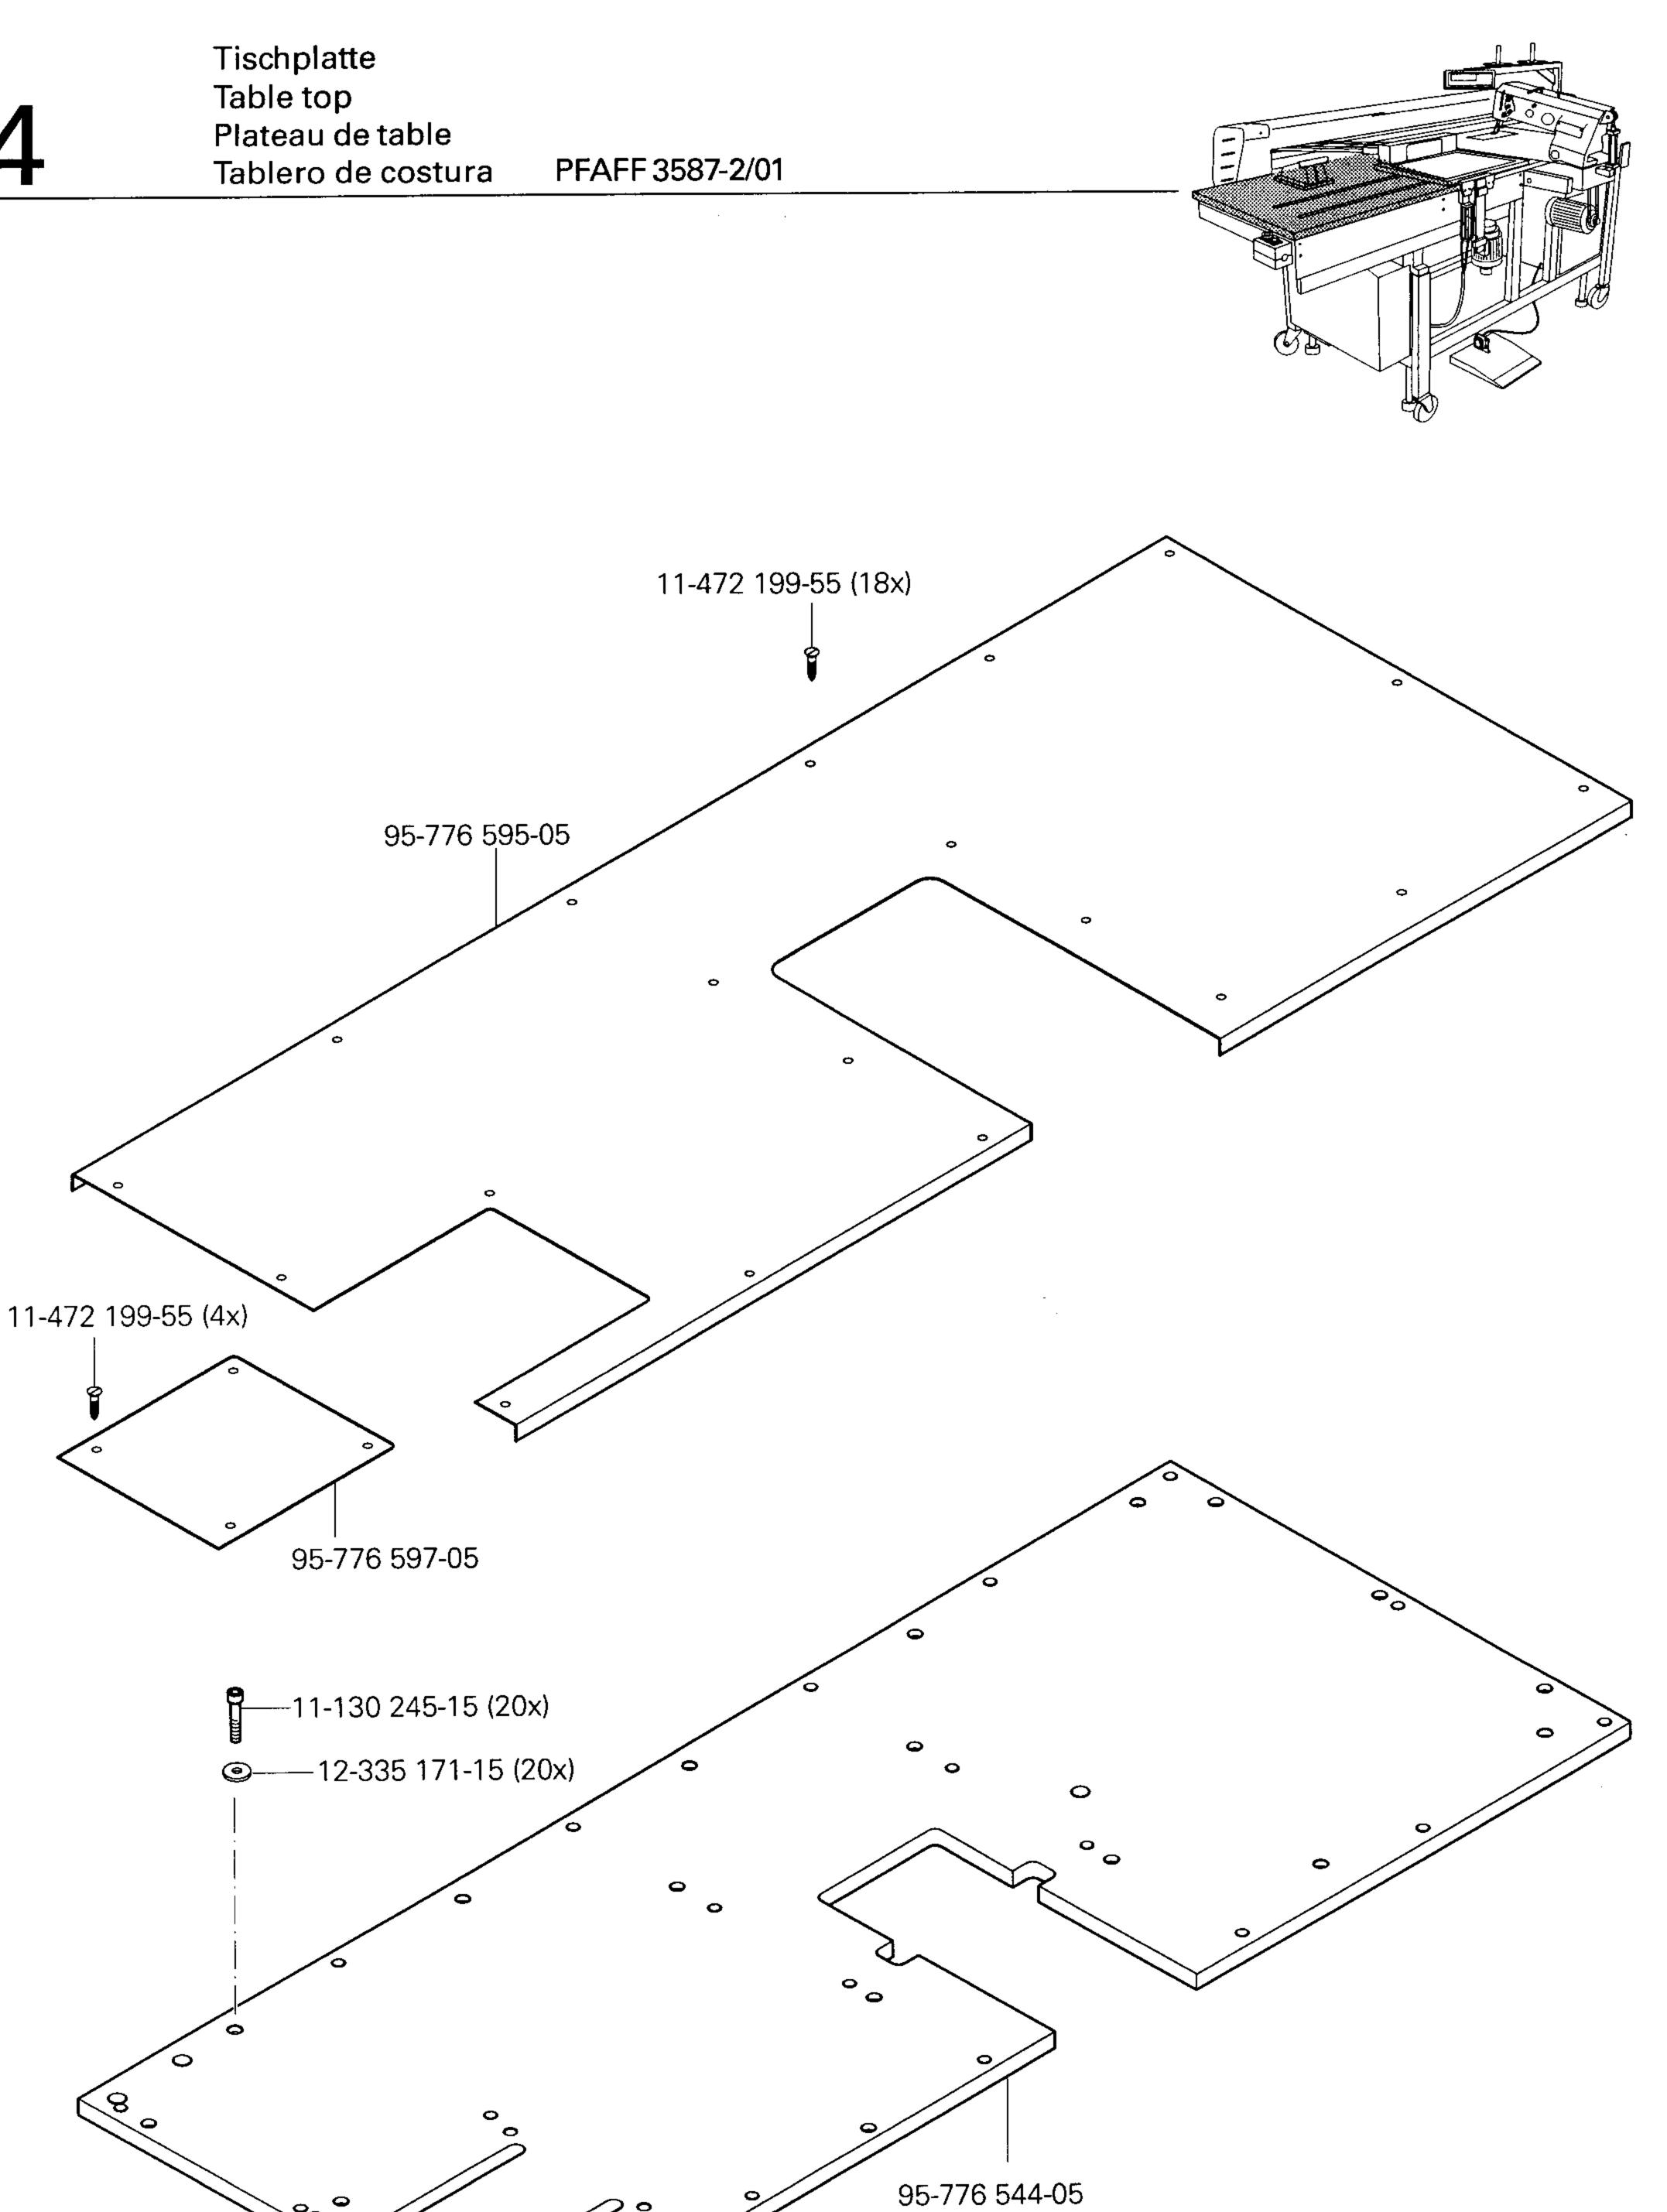

|      |                                                                                                                              | Pa<br>Pa | ite<br>ge<br>ge<br>gin |    |
|------|------------------------------------------------------------------------------------------------------------------------------|----------|------------------------|----|
| 0    | Wichtiger Hinweis Important note Avis important Observación importante                                                       | 0        | _                      | 1  |
| 1    | Vorwort  Foreword Avant-propos Notas preliminares                                                                            | 1        | -                      | 1  |
| 2    | Erläuterungen der Schlüsselzeichen  Explanation of key markings  Explication des symboles  Explicaciones de los signos clave | 2        | -                      | 1  |
| 3    | Nähmaschine Sewing machine Tête de machine Máquina de coser                                                                  |          |                        |    |
| 3.01 | Gehäuseteile Housing sections Parties du corps Piezas del cárter                                                             | 3        | -                      | 1  |
| 3.02 | Kopfteile  Needle head parts Pièces de tête Piezas de la cabeza                                                              | . 3      | -                      | 2  |
| 3.03 | Armteile                                                                                                                     | . 3      |                        | 7  |
| 3.04 | Grundplattenteile                                                                                                            | . 3      | -                      | 17 |
| 4    | Tischplatte  Table top Plateau de table Tablero de costura                                                                   | . 4      | -                      | 1  |