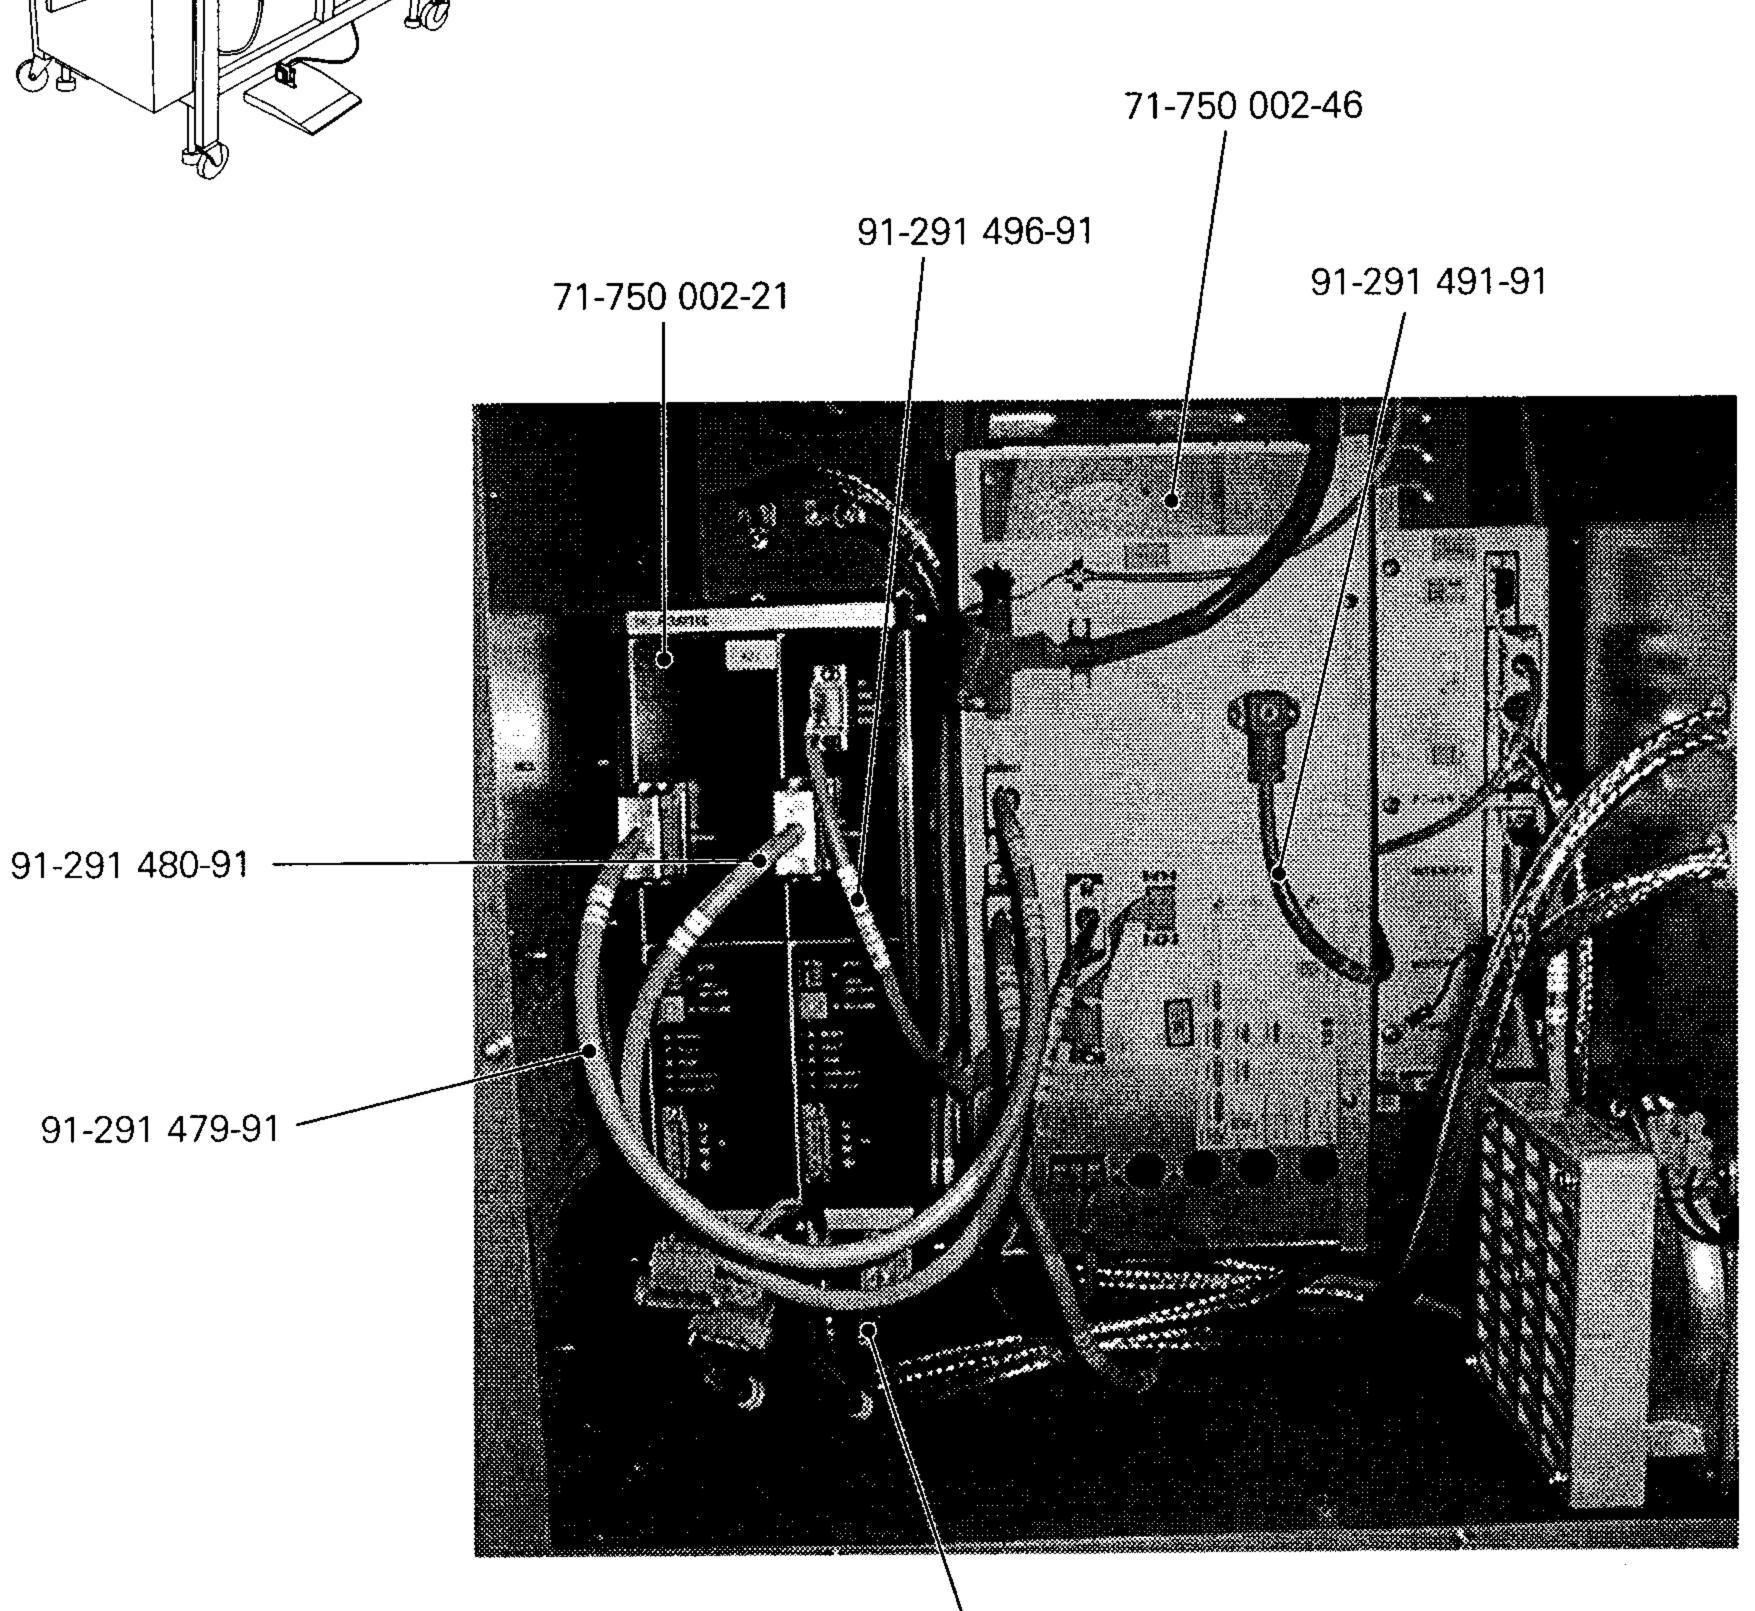

Panel de mandos PFAFF 3587-2/01 The front input control board for the operator control panel is 71-130 006-36 siehe Seite 5-1 see page 5-1 voir page 5-1 véase la página 5-1 11-130 365-15 12-305 221-15 95-776 042-91 11-130 533-15 11-225 904-05 (4x) 95-775 770-05 91-291-505-91  $\mathcal{F}$  $(\mathcal{F})$ 71-750 002-19 Anschluß siehe Seite 8-7 For connection see page 8-7 Raccord, cf. page 8-7