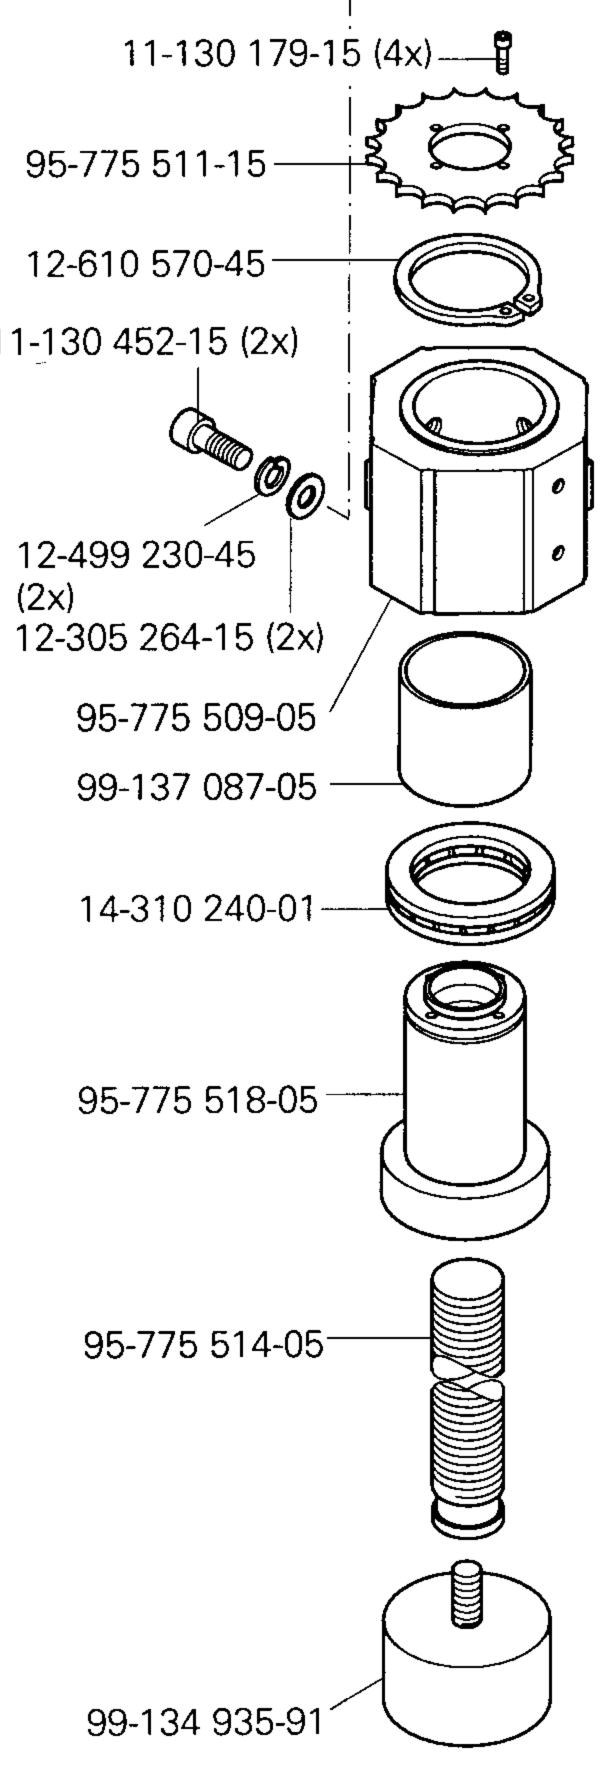

|                                                                                                                                           | 28-011 202-43 |               |
| 28-011 202-47                      | 220-250                                                  | 185                                                      |                                                                                                                                           |               | 28-011 202-47 |

Reinigungsmittel Cleansing agent Agents de nettoyage Limpiadores Bestellnummer für Behälter mit:
Part number for can with:
Numéro de commande pour récipients avec:
Número de pedido para recipientes con:

240 ml

Isoprophyl-Alkohol 95-665 735-91































95-776 787-25 95-776 782-05 (2x) 95-776 781-05 95-776 781-05 95-778 013-05 95-778 000-01 95-776 778-01















95-776 627-91































## Schablonenwechseleinrichtung Clamp on-off loader 13.05 Changeur de patrons Dispositivo de cambio de la plantilla PFAFF 3587-2/01

Anschluß siehe Seite 13-11 For connection see page 13-11 Raccord, cf. page 13-11



Anschluß siehe Seite 13-4

Raccord, cf. page 13-14

For connection see page 13-14

Para la conexión, véase la pág. 13-14



Anschluß siehe Seite 13-12 For connection see page 13-12 Raccord, cf. page 13-12 Para la conexión, véase la pág. 13-12



95-778 053-90



Anschluß siehe Seite 8-5 For connection see page 8-5 Raccord, cf. page 8-5 Para la conexión, véase la pág. 8-5











95-778