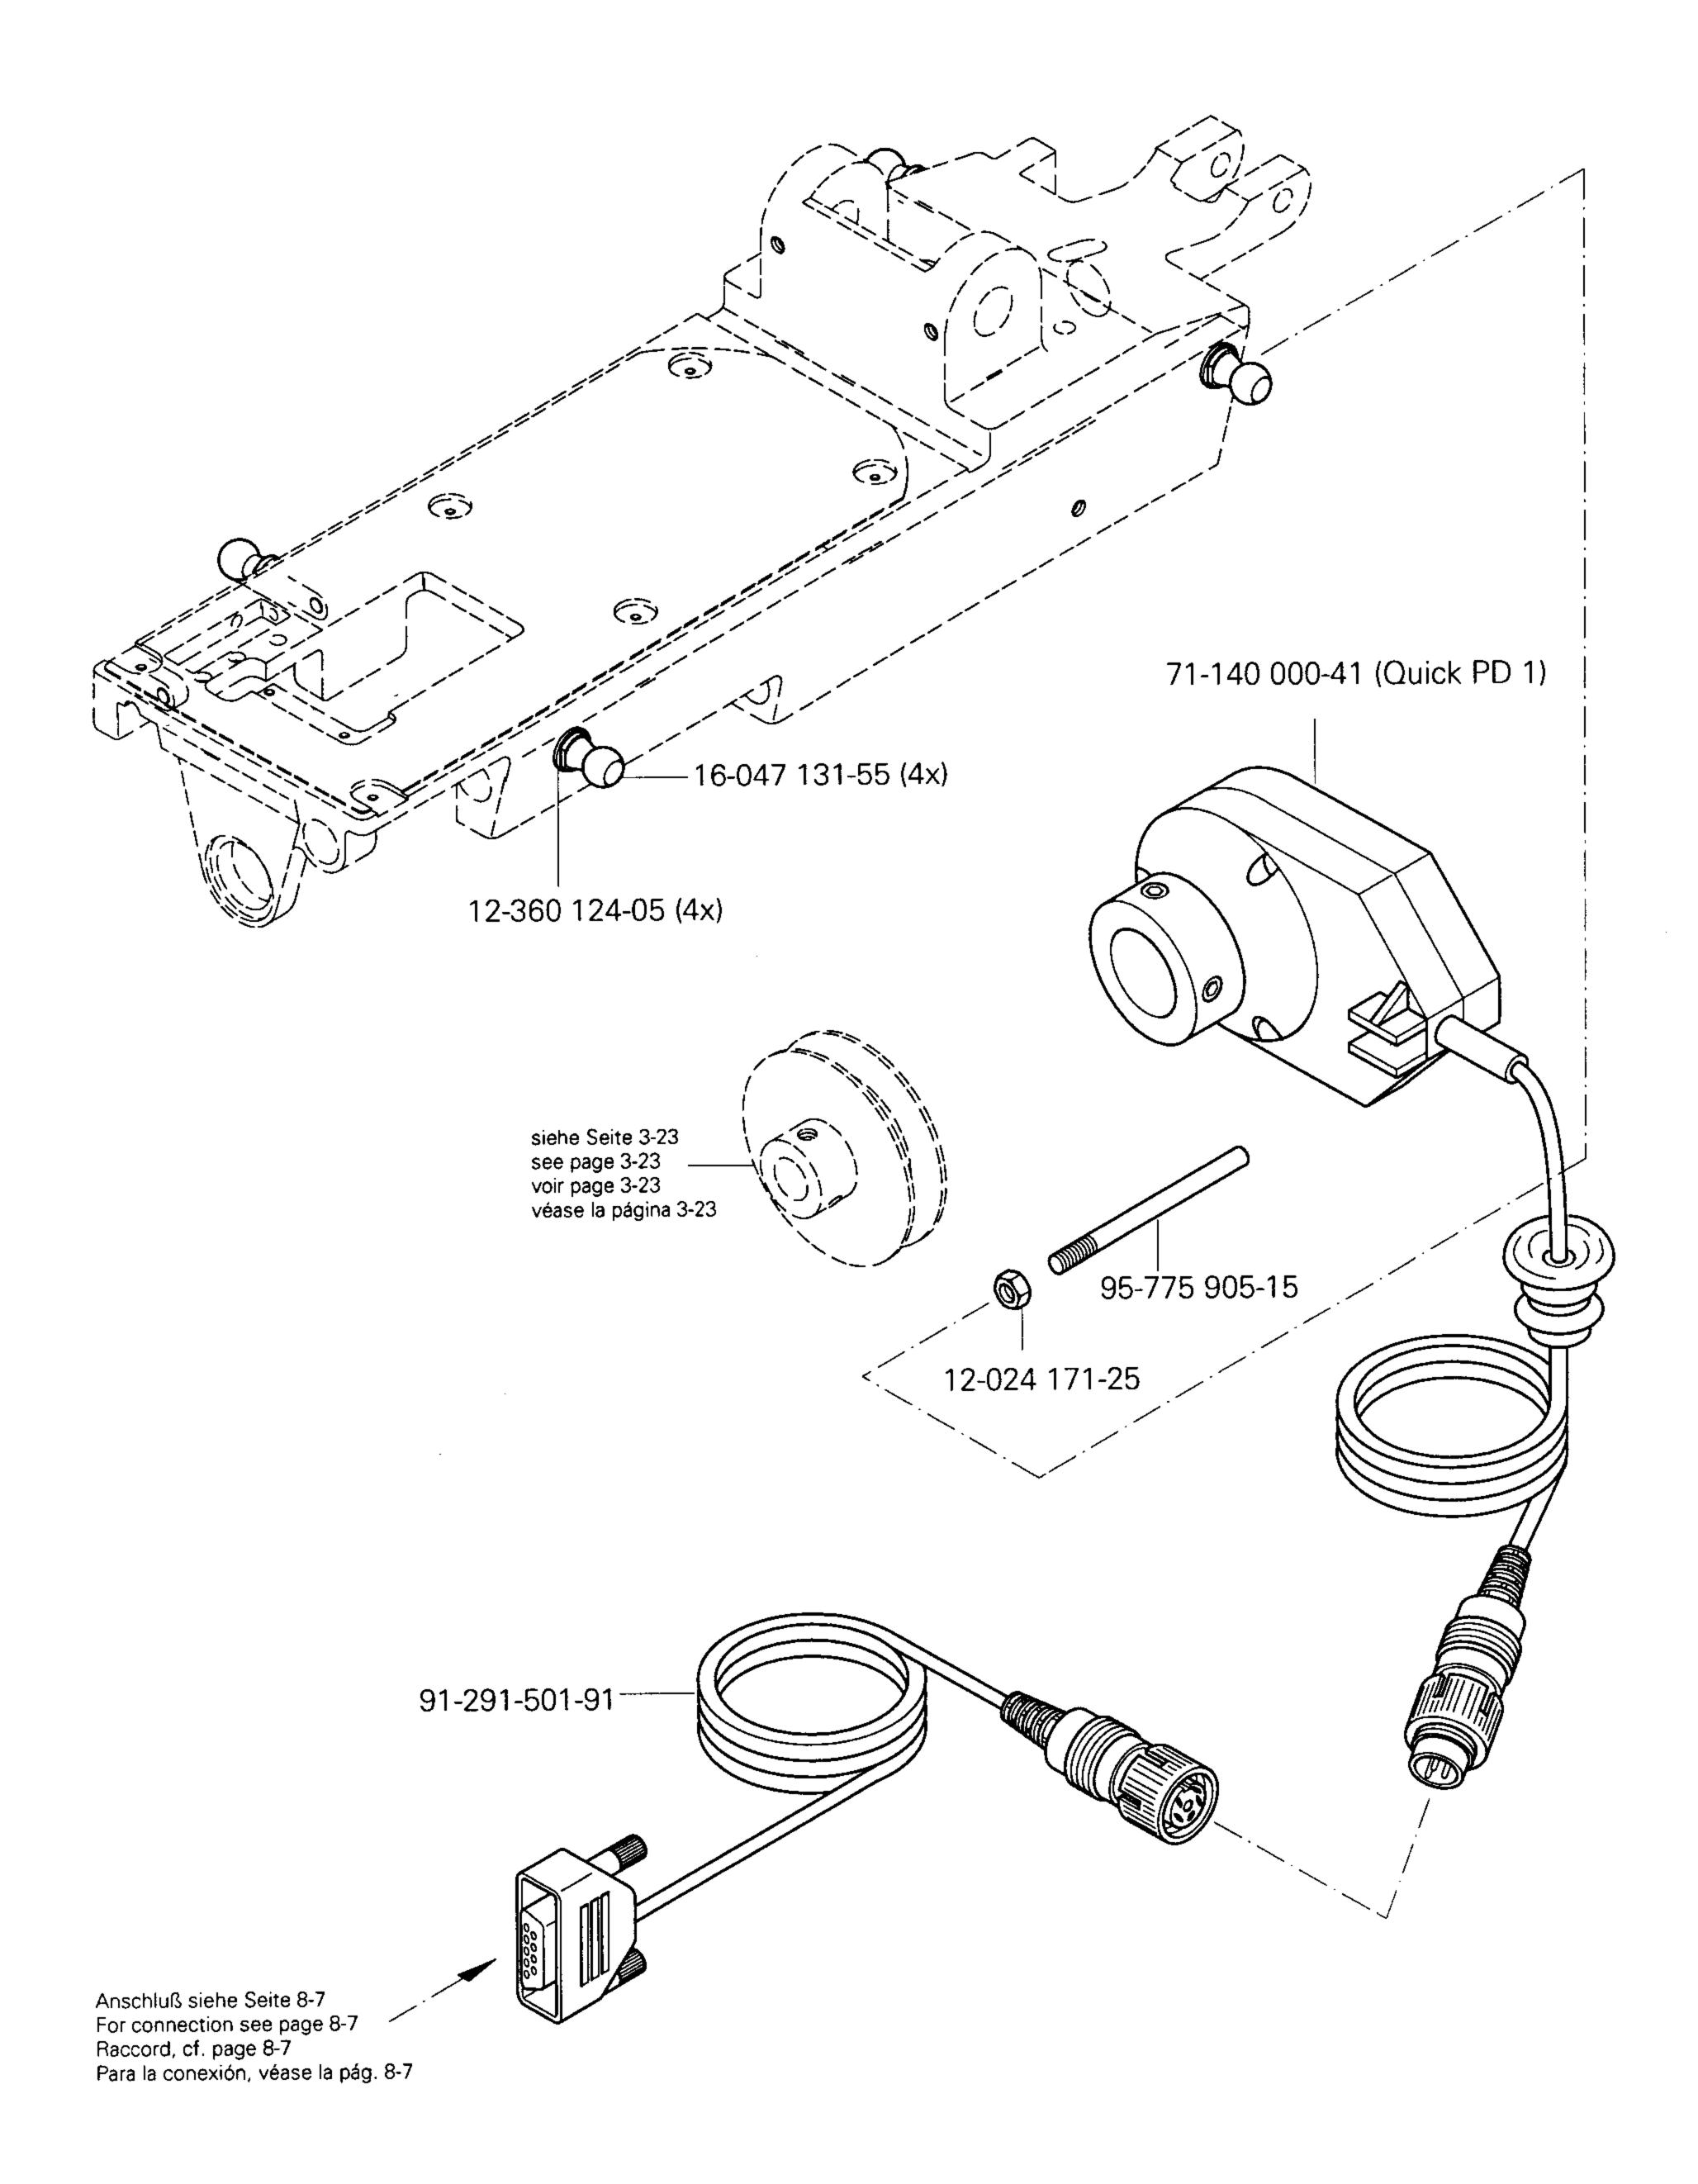

95-734 313-93/003 (2,6) 27/20 95-734 313-93/004 (3,0) 27/20

11-130 089-15 (2x)

11-130 173-15 (2x)

Kopfteile Needle head parts 3.02 Pièces de tête Piezas de la cabeza PFAFF 3587-2/01 Anschluß siehe Seite 3-25 For connection see page 3-25 Raccord, cf. page 3-25 Para la conexión, véase la pág. 3-25 25-308 820-30 96 Anschluß siehe Seite 3-26 For connection see page 3-26 1-106 923-25 Raccord, cf. page 3-26 91-291 133-91 Para la conexión, véase la pág. 3-26 99-135 066-91 91-266 353-05 91-166 889-05 91-266 037-05 11-106 923-25 0 91-266 757-05 91-166 889-05 99-135 490-91 11-130 089-15 (2x) 91-266 456-91 11-130 281-15 91-176 332-25 Anschluß siehe Seite 3-13 For connection see page 3-13 11-210 165-15 Raccord, cf. page 3-13 1-132 169-15 Para la conexión, véase la pág. 3-13 91-166 559-25 25-308 820-30 96 95-775 937-25 95-775 944-91 91-176 431-05 95-775 800-91 91-118 430-25-11-210 165-15 0 91-700 412-25 95-775 929-71/698 99-135 490-91 95-775 939-91 91-056 193-25 91-056 193-25 95-775 930-25 91-266 414-05 (2x) 11-330 169-15 12-640 130-55 91-056 760-05 12-005 154-25 91-056 192-25 91-176 464-05 (2x)-91-002 065-05 (4x) 13-033 109-05 91-002 262-25 (2x) 91-010 183-05 (2x) 13-033 091-05 91-700 412-25 11-174 176-15 11-180 169-25 91-105 447-25 (2x) 91-176 337-15 91-168 194-71/698 (2x)