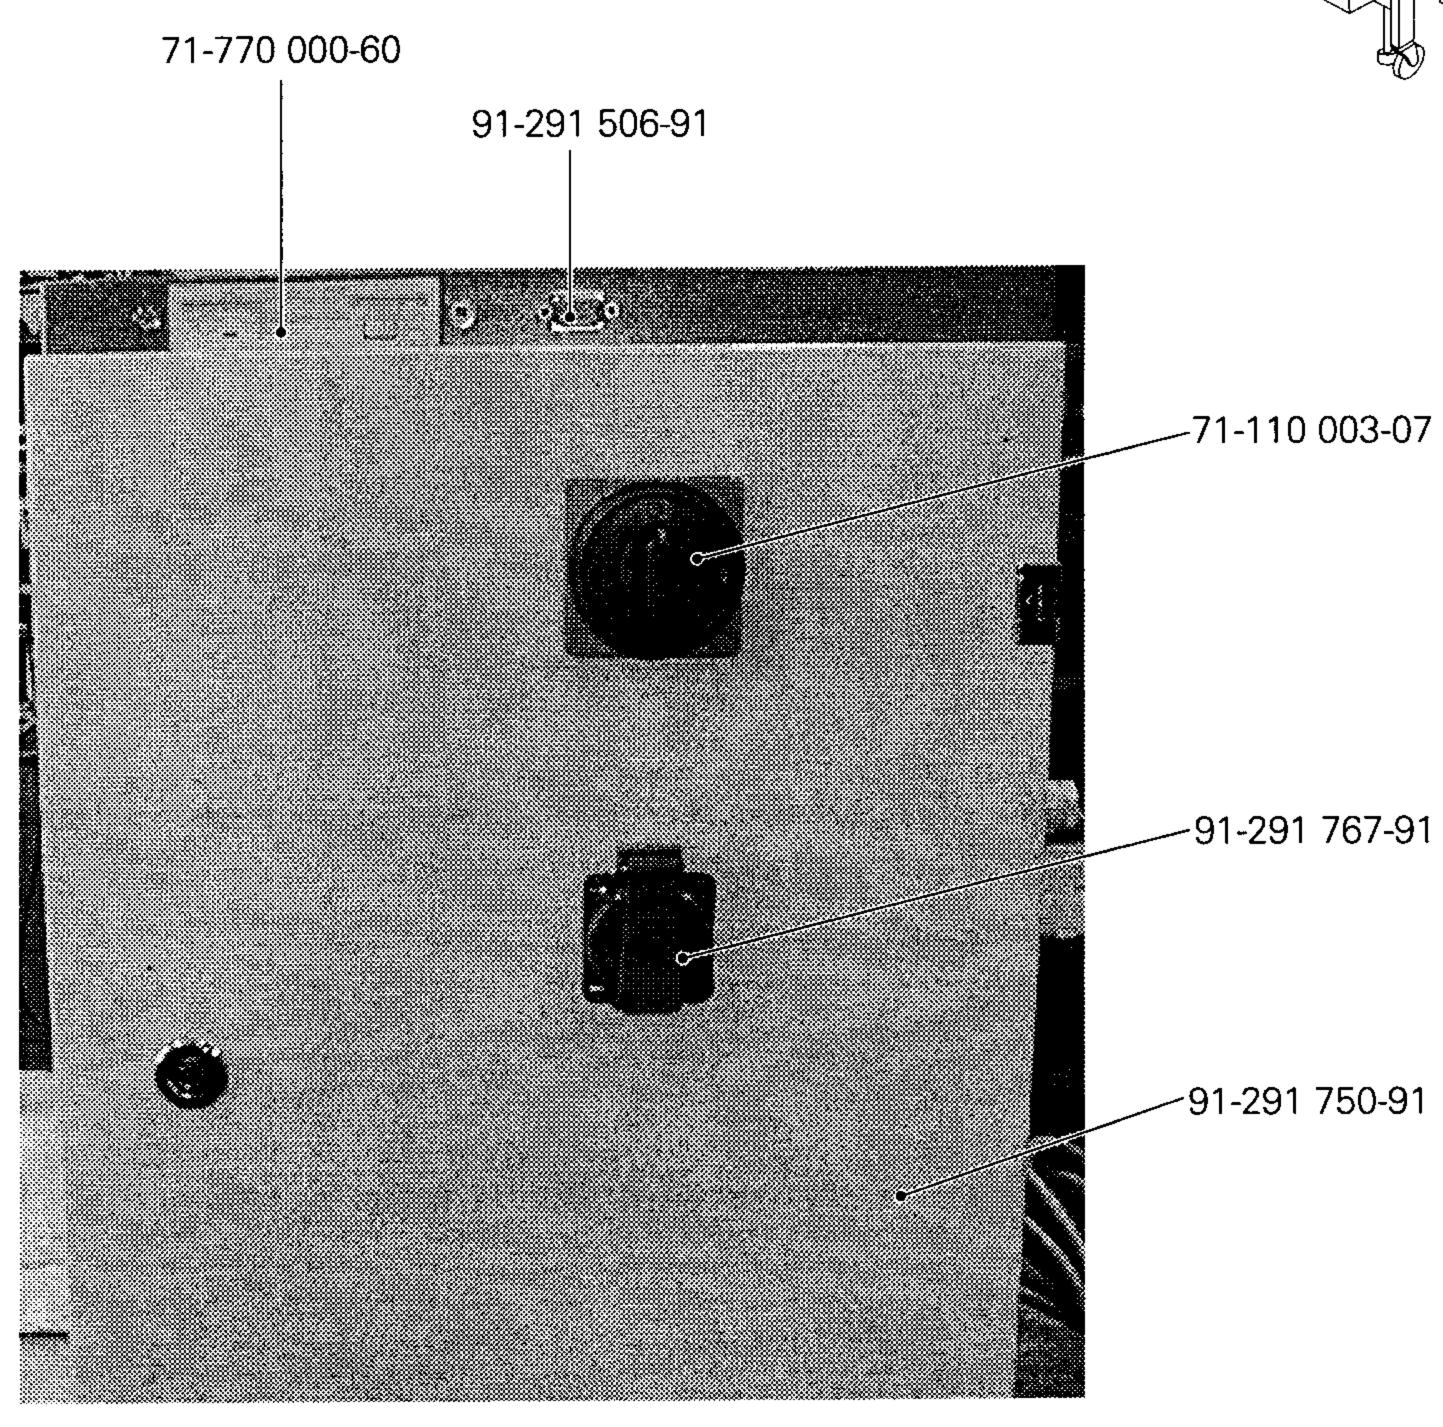

PFAFF 3587-2/01

**5** 95-776 632-91

91-291 758-91

99-137 269-91 (5x)

Anschluß siehe Seite 7-2 For connection see page 7-2 Raccord, cf. page 7-2 Para la conexión, véase la pag. 7-2

99-137 270-91 (4x)

Bedienfeld Control panel Panneau de commande

Panel de mandos PFAFF 3587-2/01 The front input control board for the operator control panel is 71-130 006-36 siehe Seite 5-1 see page 5-1 voir page 5-1 véase la página 5-1 11-130 365-15 12-305 221-15 95-776 042-91 11-130 533-15 11-225 904-05 (4x) 95-775 770-05 91-291-505-91  $\mathcal{F}$  $(\mathcal{F})$ 71-750 002-19 Anschluß siehe Seite 8-7 For connection see page 8-7 Raccord, cf. page 8-7