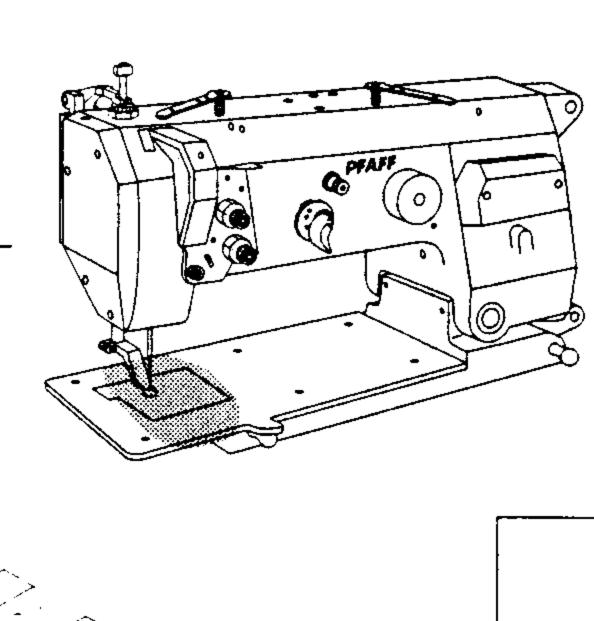

- Die Seriennummer der Maschine, für die diese Teileliste Gültigkeit hat, ist auf der Titelseite aufgeführt.
- Alle Teile sind so abgebildet, wie sie in der Maschine funktionsmäßig zusammengehören.
- Gestrichelt dargestellte Teile zeigen angrenzende Teile aus anderen Funktionsgruppen.
- Im oberen Teil der Bildseiten befindet sich eine Gesamtansicht der Maschine.
- Der Einbauort der dargestellten Teile wird durch eine gerasterte Fläche gekennzeichnet.
- Einrahmungen auf den Bildseiten zeigen, aus welchen Einzelteilen sich die Gruppenteile zusammensetzen.
- Die auf den Bildseiten verwendeten Schlüsselzeichen ( ; 2 ; 3 usw.) sind im Kapitel "Erläuterungen der Schlüsselzeichen" aufgelistet.
- The serial number of the machine to which this parts list applies is indicated on the cover page.
- All parts are illustrated in function groups with the parts which they function together with in the machine.
- Parts illustrated with broken lines are parts from other function groups which border on the illustrated function group.
- The above section of the page of illustrations contains a total view of the machine. The place for the installation of the parts pictured here is marked by the grid.
- The framed-in sections on the illustration pages show the individual parts comprising a group.
- The key markings used on the illustrated pages ( ☐; ☐; ☐ ; ☐ etc.) are listed in the chapter "Explanation of key markings".
- Le numéro de-série de la machine pour laquelle cette liste de pièces est valable est indiqué sur la première page.
- Toutes les pièces sont représentées en fonction de leur groupement fonctionnel dans la machine.
- Les pièces hâchurées indiquent les pièces limitrophes de groupes de fonctions différents.
- La partie supérieure des pages de figures comprend une présentation globale de la machine. L'emplacement des pièces représentées est signalé par quadrillages.
- Les parties encadrées sur les pages à illustrations reprèsentent les pièces individuelles
- formant groupe.
- El número de serie de la máquina para la cual tiene validez esta lista de piezas va indicado en la página de título.
- odas las piezas están ilustradas tal como aparecen en la máquina para su funcionamiento.
- Las piezas representadas con rayitas muestran piezas colindantes de otros grupos de funciones.
- En la parte superior de las páginas ilustradas se puede ver una vista en conjunto de la máquina.
- El lugar de montaje de la pieza representada va caracterizada mediante una superficie reticulada.
- Los recuadros en las páginas ilustradas indican las piezas individuales de que se componen los grupos.
- Los signos clave ( ; 2 ; 3 etc.) empleados en las páginas con ilustraciones van listados en el capítulo "Explicaciones de los signos clave".