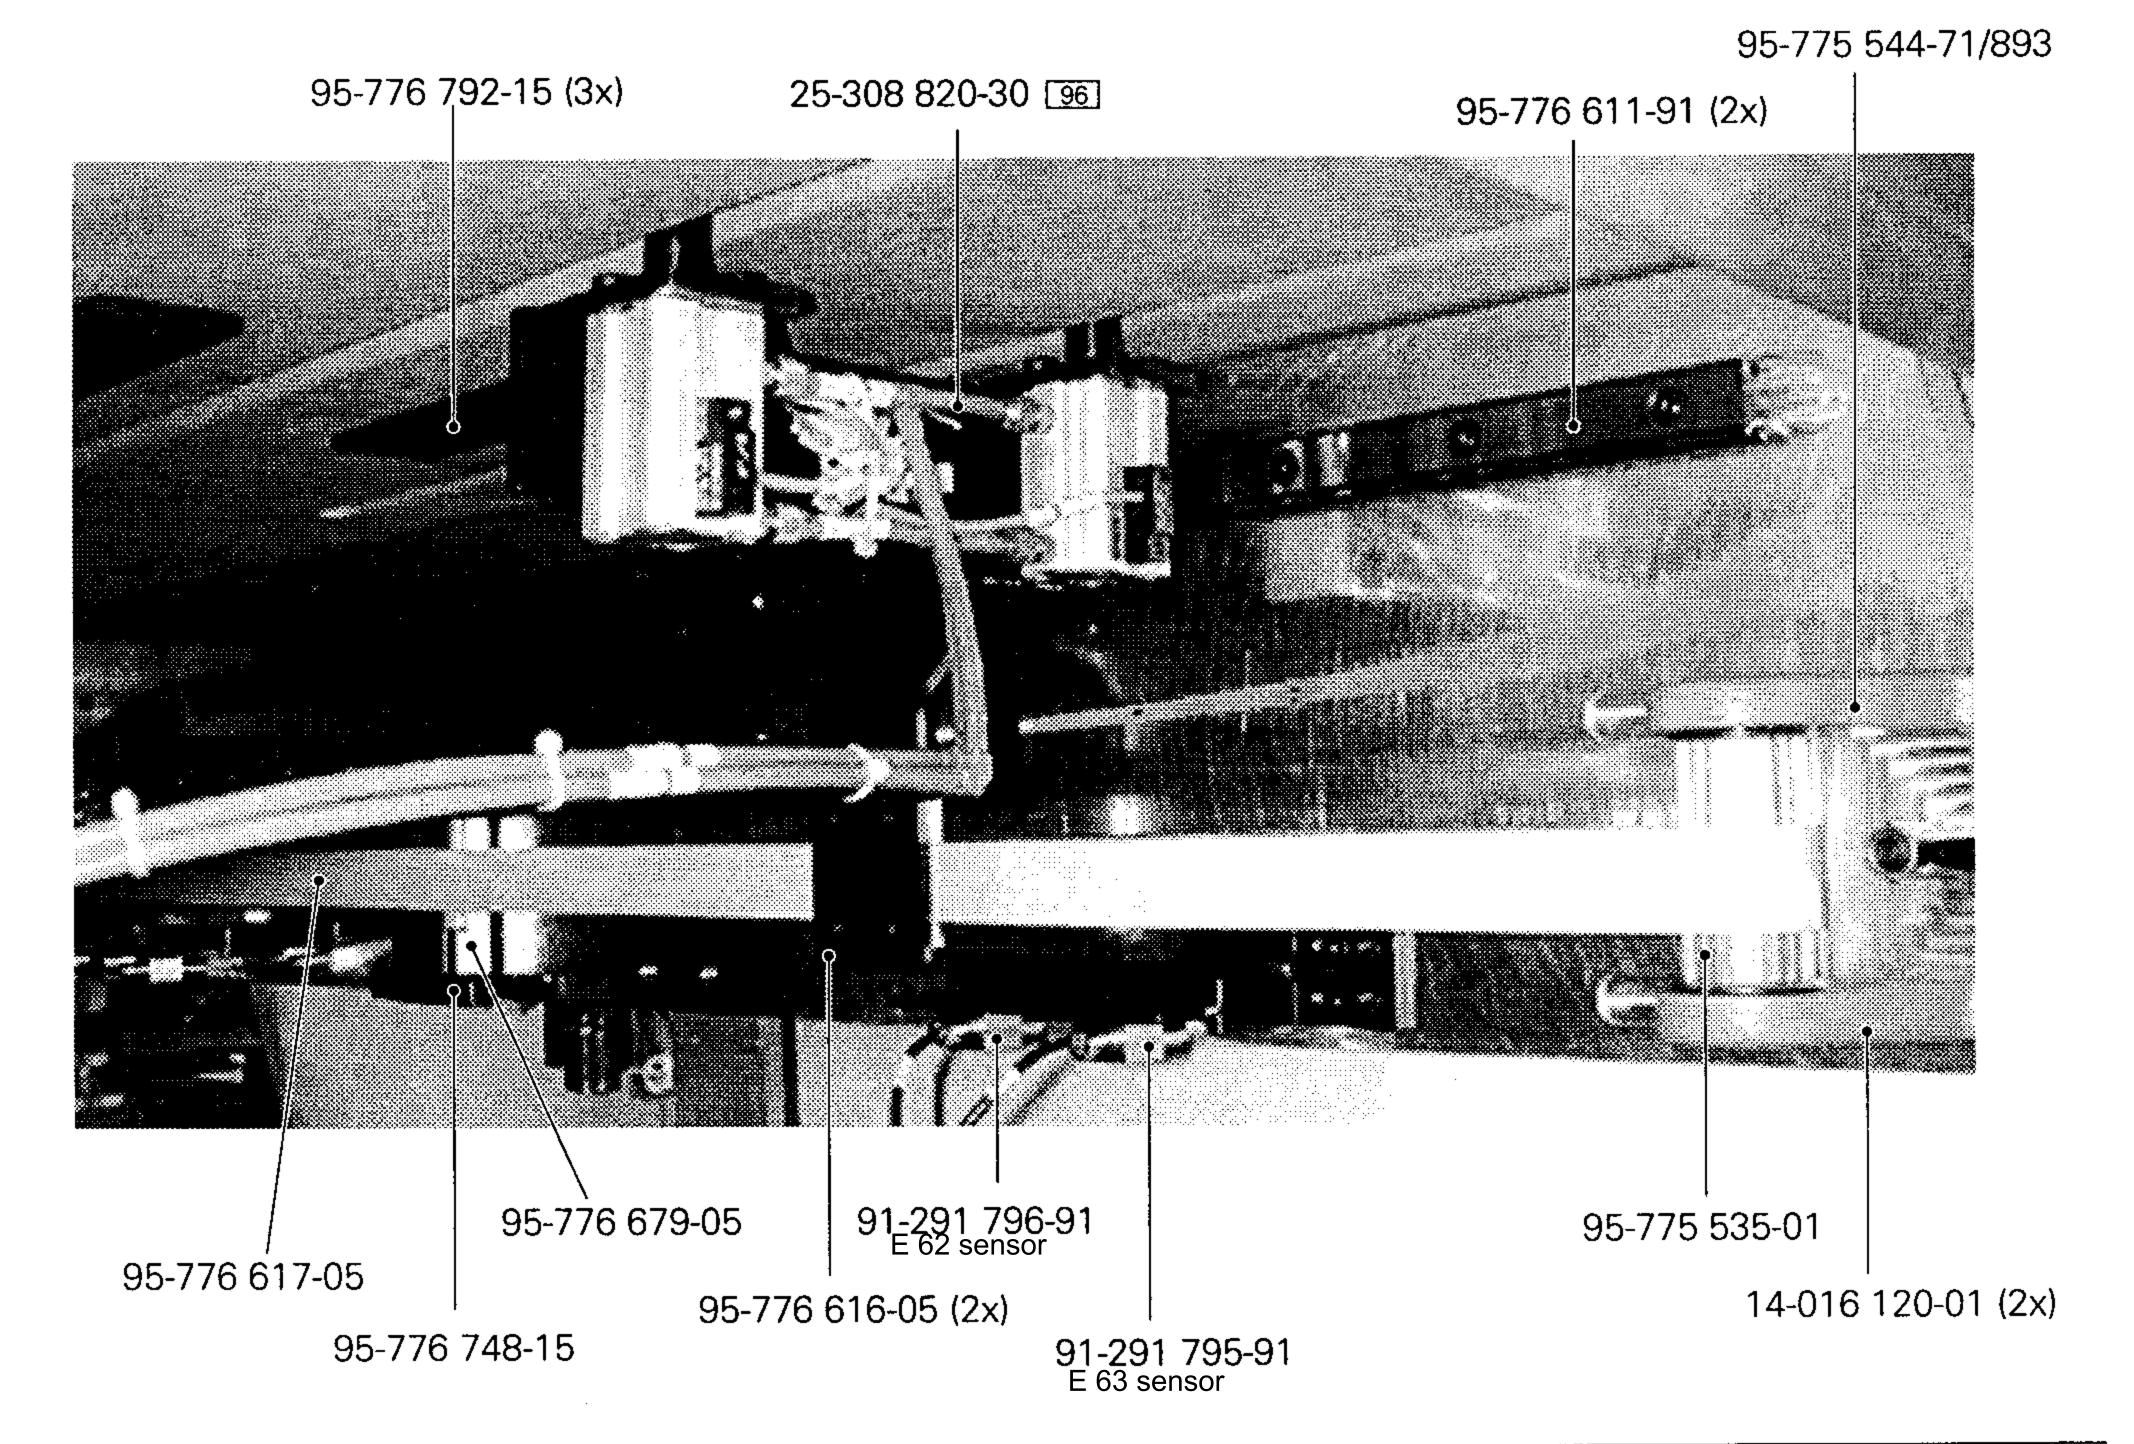

Grundplattenteile Bedplate parts Pièces du plateau fondemental PFAFF 3587-2/01 Piezas del cárter siehe Seite 3-6 see page 3-6 voir page 3-6 véase la página 3-6 siehe Seite 3-15 see page 3-15 voir page 3-15 véase la página 3-15 siehe Seite 3-16 see page 3-16 voir page 3-16 véase la página 3-16 siehe Seite 3-1 siehe Seite 3-2 see page 3-1 see page 3-2 voir page 3-1 voir page 3-2 véase la página 3-1 véase la página 3-2 siehe Seite 3-6 see page 3-6 voir page 3-6 véase la página 3-6 siehe Seite 3-13 see page 3-13 voir page 3-13 véase la página 3-13 95-775 497-15 12-005 215-15 11-340 382-15 12-005 215-15 99-135 601-91 (10x)siehe Seite 3-24 see page 3-24 voir page 3-24 véase la página 3-24 99-135 809-91 11-130 173-15 (4x)

Anschluß siehe Seite 9-1

Raccord, cf. page 9-1

For connection see page 9-1

Para la conexión, véase la pág. 9-1

siehe Seite 3-17

see page 3-17

voir page 3-17

véase la página 3-17