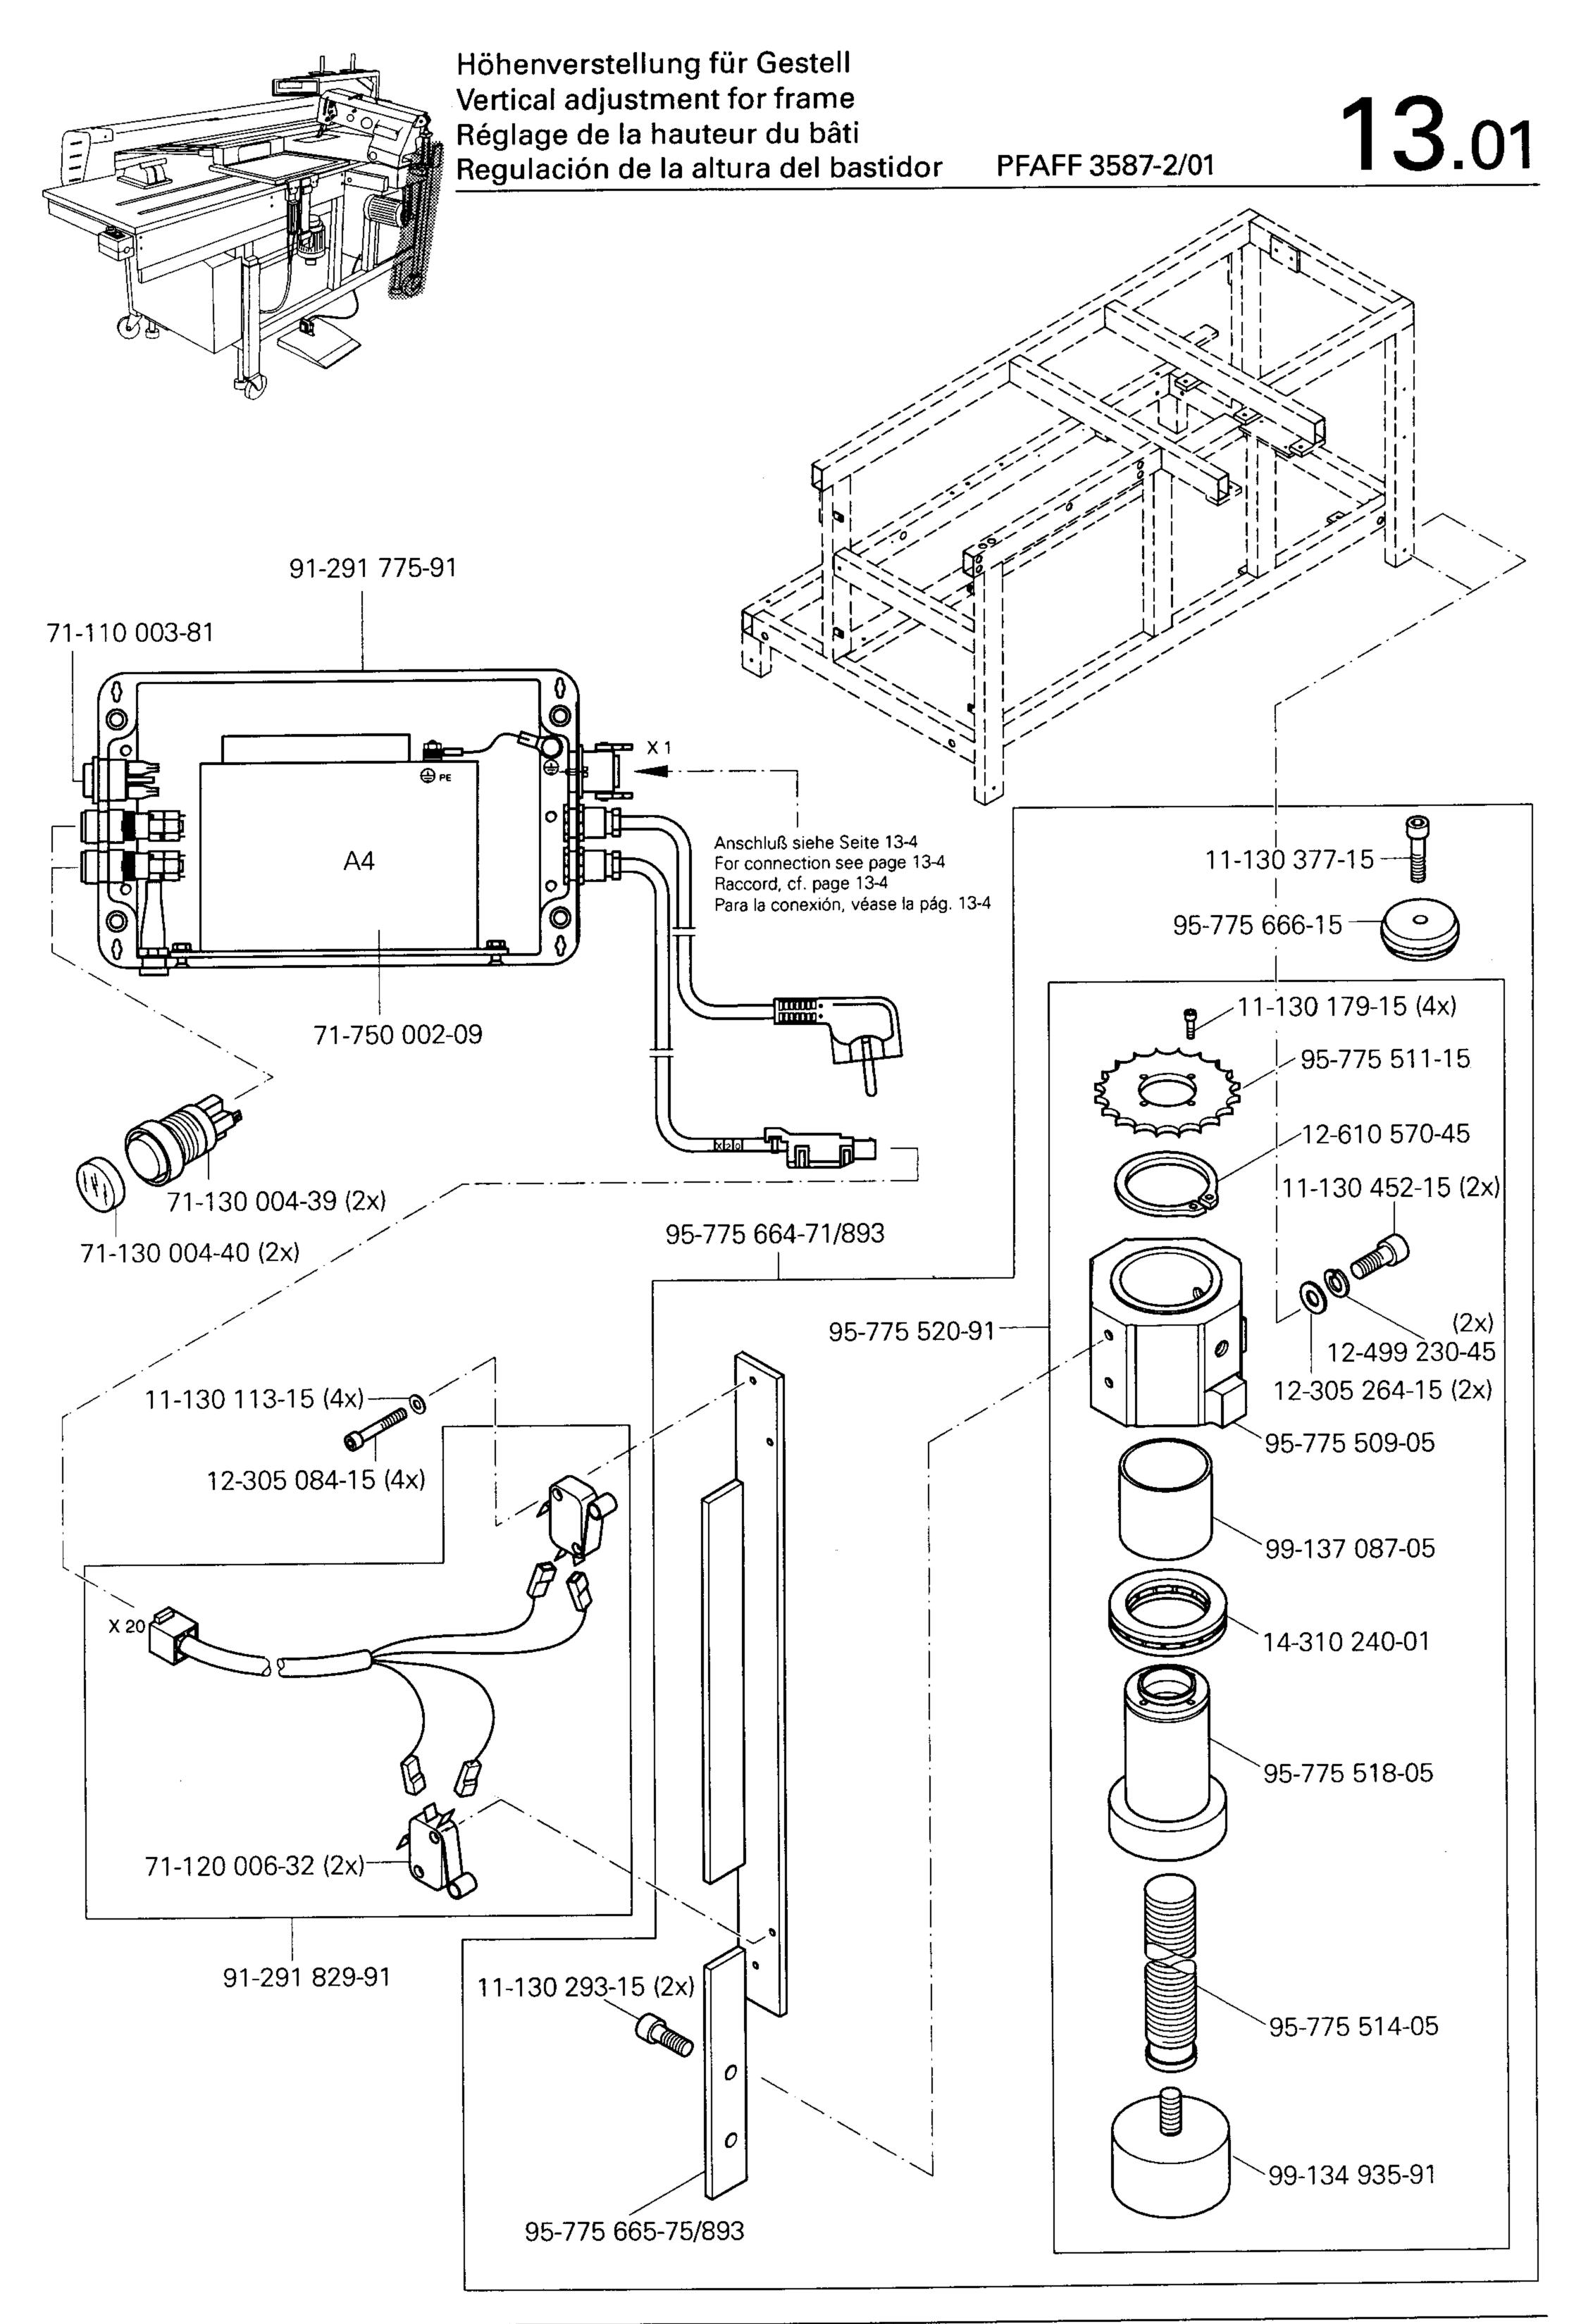

|       |                                                                                                                                | Seite<br>Page<br>Page<br>Página |   |   |
|-------|--------------------------------------------------------------------------------------------------------------------------------|---------------------------------|---|---|
| 10.01 | Zubehörteile                                                                                                                   | 10                              | - | 1 |
| 10.02 | Garnrollenständer Reel stands Porte-bobines Portacarretes                                                                      | 10                              | - | 2 |
| 11    | Einstellehren                                                                                                                  | 11                              | - | 1 |
| 12    | Schmiermittel-Übersicht  Overview of lubricants  Tableau de lubrifiants  Tabla de lubricantes                                  | 12                              | - | 1 |
| 13    | Options Options Options Opciones                                                                                               |                                 |   |   |
| 13.01 | Höhenverstellung für Gestell  Vertical adjustment for frame Réglage de la hauteur du bâti Regulación de la altura del bastidor | 13                              | - | 1 |
| 13.02 | Transportrolle  Feed roller Galet d'entraînement Rodillo el transporte                                                         | 13                              | - | 6 |
| 13.03 | Nähschablonen Sewing jigs Patrons de couture Plantillas de costura                                                             | 13                              | - | 7 |
| 13.04 | Schablonenverriegelung                                                                                                         | 13                              | - | 8 |

- Die Seriennummer der Maschine, für die diese Teileliste Gültigkeit hat, ist auf der Titelseite aufgeführt.
- Alle Teile sind so abgebildet, wie sie in der Maschine funktionsmäßig zusammengehören.
- Gestrichelt dargestellte Teile zeigen angrenzende Teile aus anderen Funktionsgruppen.
- Im oberen Teil der Bildseiten befindet sich eine Gesamtansicht der Maschine.
- Der Einbauort der dargestellten Teile wird durch eine gerasterte Fläche gekennzeichnet.
- Einrahmungen auf den Bildseiten zeigen, aus welchen Einzelteilen sich die Gruppenteile zusammensetzen.
- Die auf den Bildseiten verwendeten Schlüsselzeichen ( ; 2 ; 3 usw.) sind im Kapitel "Erläuterungen der Schlüsselzeichen" aufgelistet.
- The serial number of the machine to which this parts list applies is indicated on the cover page.
- All parts are illustrated in function groups with the parts which they function together with in the machine.
- Parts illustrated with broken lines are parts from other function groups which border on the illustrated function group.
- The above section of the page of illustrations contains a total view of the machine. The place for the installation of the parts pictured here is marked by the grid.
- The framed-in sections on the illustration pages show the individual parts comprising a group.
- The key markings used on the illustrated pages ( ☐; ☐; ☐ ; ☐ etc.) are listed in the chapter "Explanation of key markings".
- Le numéro de-série de la machine pour laquelle cette liste de pièces est valable est indiqué sur la première page.
- Toutes les pièces sont représentées en fonction de leur groupement fonctionnel dans la machine.
- Les pièces hâchurées indiquent les pièces limitrophes de groupes de fonctions différents.
- La partie supérieure des pages de figures comprend une présentation globale de la machine. L'emplacement des pièces représentées est signalé par quadrillages.
- Les parties encadrées sur les pages à illustrations reprèsentent les pièces individuelles
- formant groupe.
- El número de serie de la máquina para la cual tiene validez esta lista de piezas va indicado en la página de título.
- odas las piezas están ilustradas tal como aparecen en la máquina para su funcionamiento.
- Las piezas representadas con rayitas muestran piezas colindantes de otros grupos de funciones.
- En la parte superior de las páginas ilustradas se puede ver una vista en conjunto de la máquina.
- El lugar de montaje de la pieza representada va caracterizada mediante una superficie reticulada.
- Los recuadros en las páginas ilustradas indican las piezas individuales de que se componen los grupos.
- Los signos clave ( ; 2 ; 3 etc.) empleados en las páginas con ilustraciones van listados en el capítulo "Explicaciones de los signos clave".