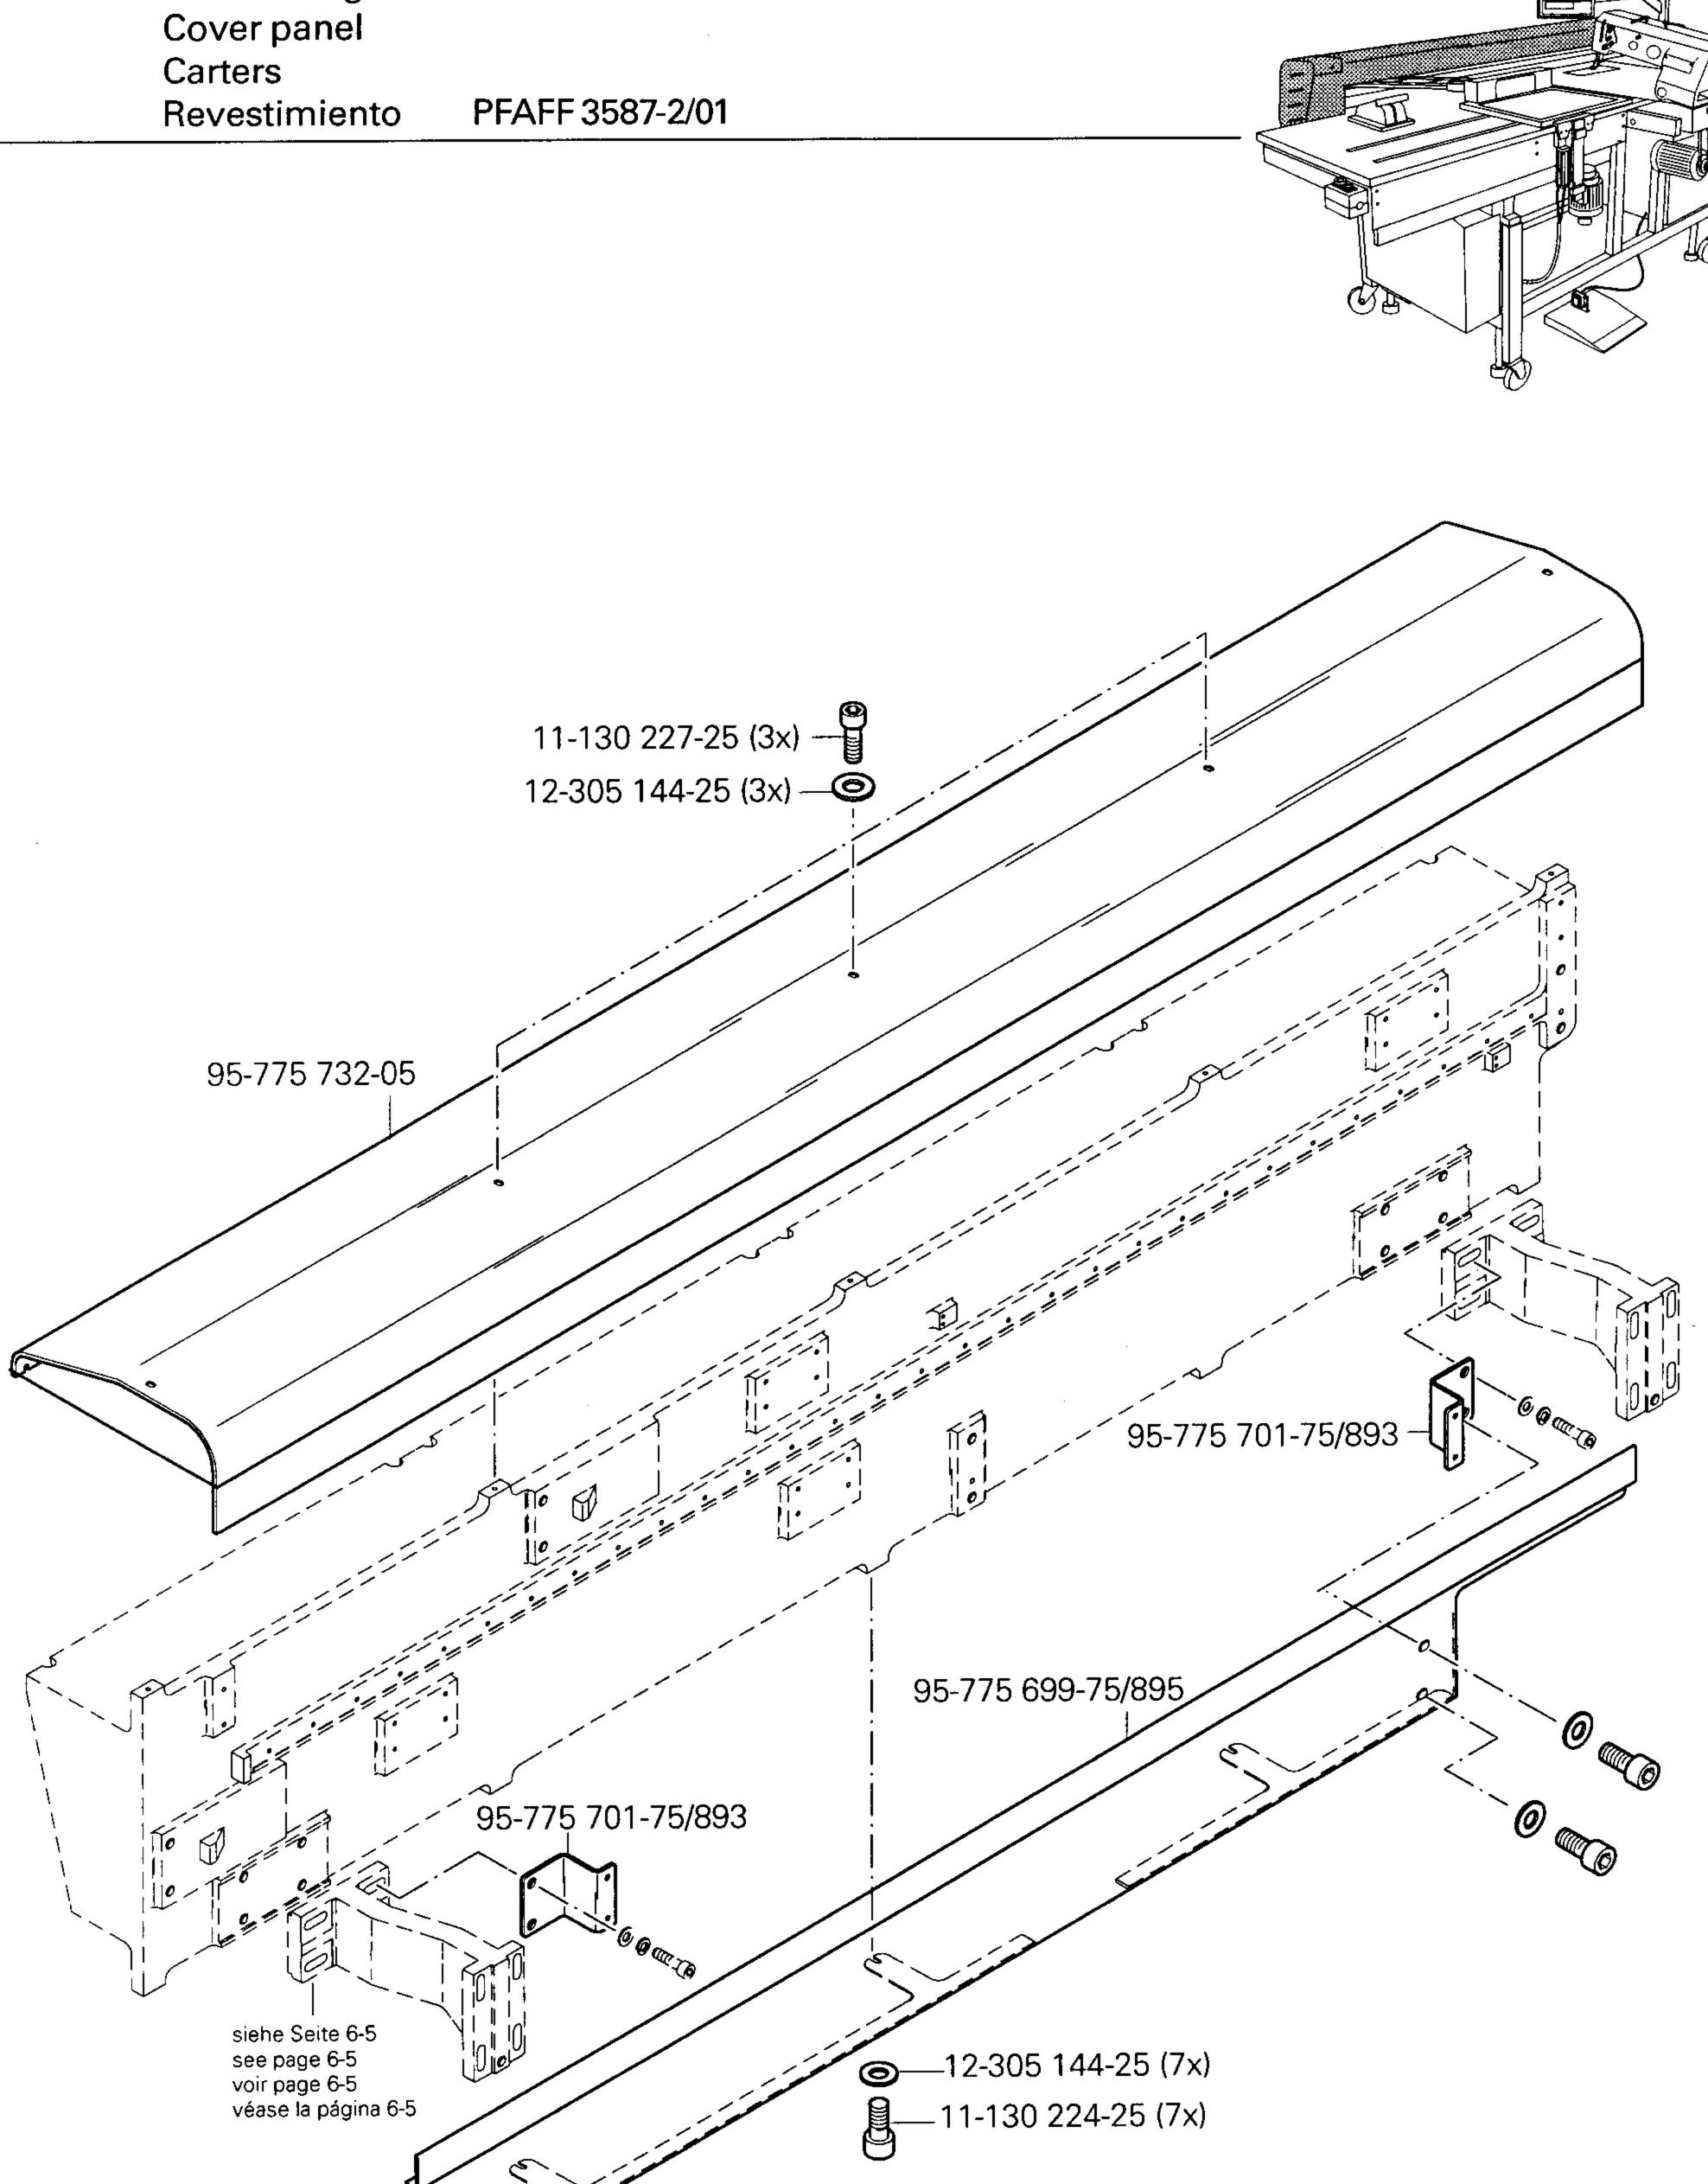

|      |                                                                                                                                                                                        | Pa<br>Pa | ite<br>ge<br>ge<br>gin | а |
|------|----------------------------------------------------------------------------------------------------------------------------------------------------------------------------------------|----------|------------------------|---|
| 5    | Gestell mit Anbauteilen  Stand with assembly parts Bâti avec éléments de montage Bancada con piezas de montaje                                                                         | 5        | -                      | 1 |
| 6    | X-Y-Antrieb X-Y drive Système de commande X-Y Grupo de accionamiento "X-Y"                                                                                                             | 6        | -                      | 1 |
| 7    | Pneumatische Ausrüstung Pneumatic equipment Equipement pneumatique Equipo neumático                                                                                                    | 7        | -                      | 1 |
| 8    | Elektrische Ausrüstung Electrical equipment Equipement électrique Equipo eléctrico                                                                                                     |          |                        |   |
| 8.01 | Bedienfeld  Control panel Panneau de commande Panel de mandos                                                                                                                          | . 8      | -                      | 1 |
| 8.02 | Notausschalter und Nähmotor Emergency shut-off switch and sewing motor Interrupteur d'arrêt d'urgence et moteur de machine à coudre Interruptor de emergencia y motor máquina de coser | . 8      | -                      | 2 |
| 8.03 | Steuergerät  Control device Boîte de commande Caja de mandos                                                                                                                           | . 8      | -                      | 3 |
| 9    | Verkleidung Cover panel Carters Revestimiento                                                                                                                                          | . 9      | -                      | 1 |
| 10   | Zubehör Accessoires Accessorios                                                                                                                                                        |          |                        |   |