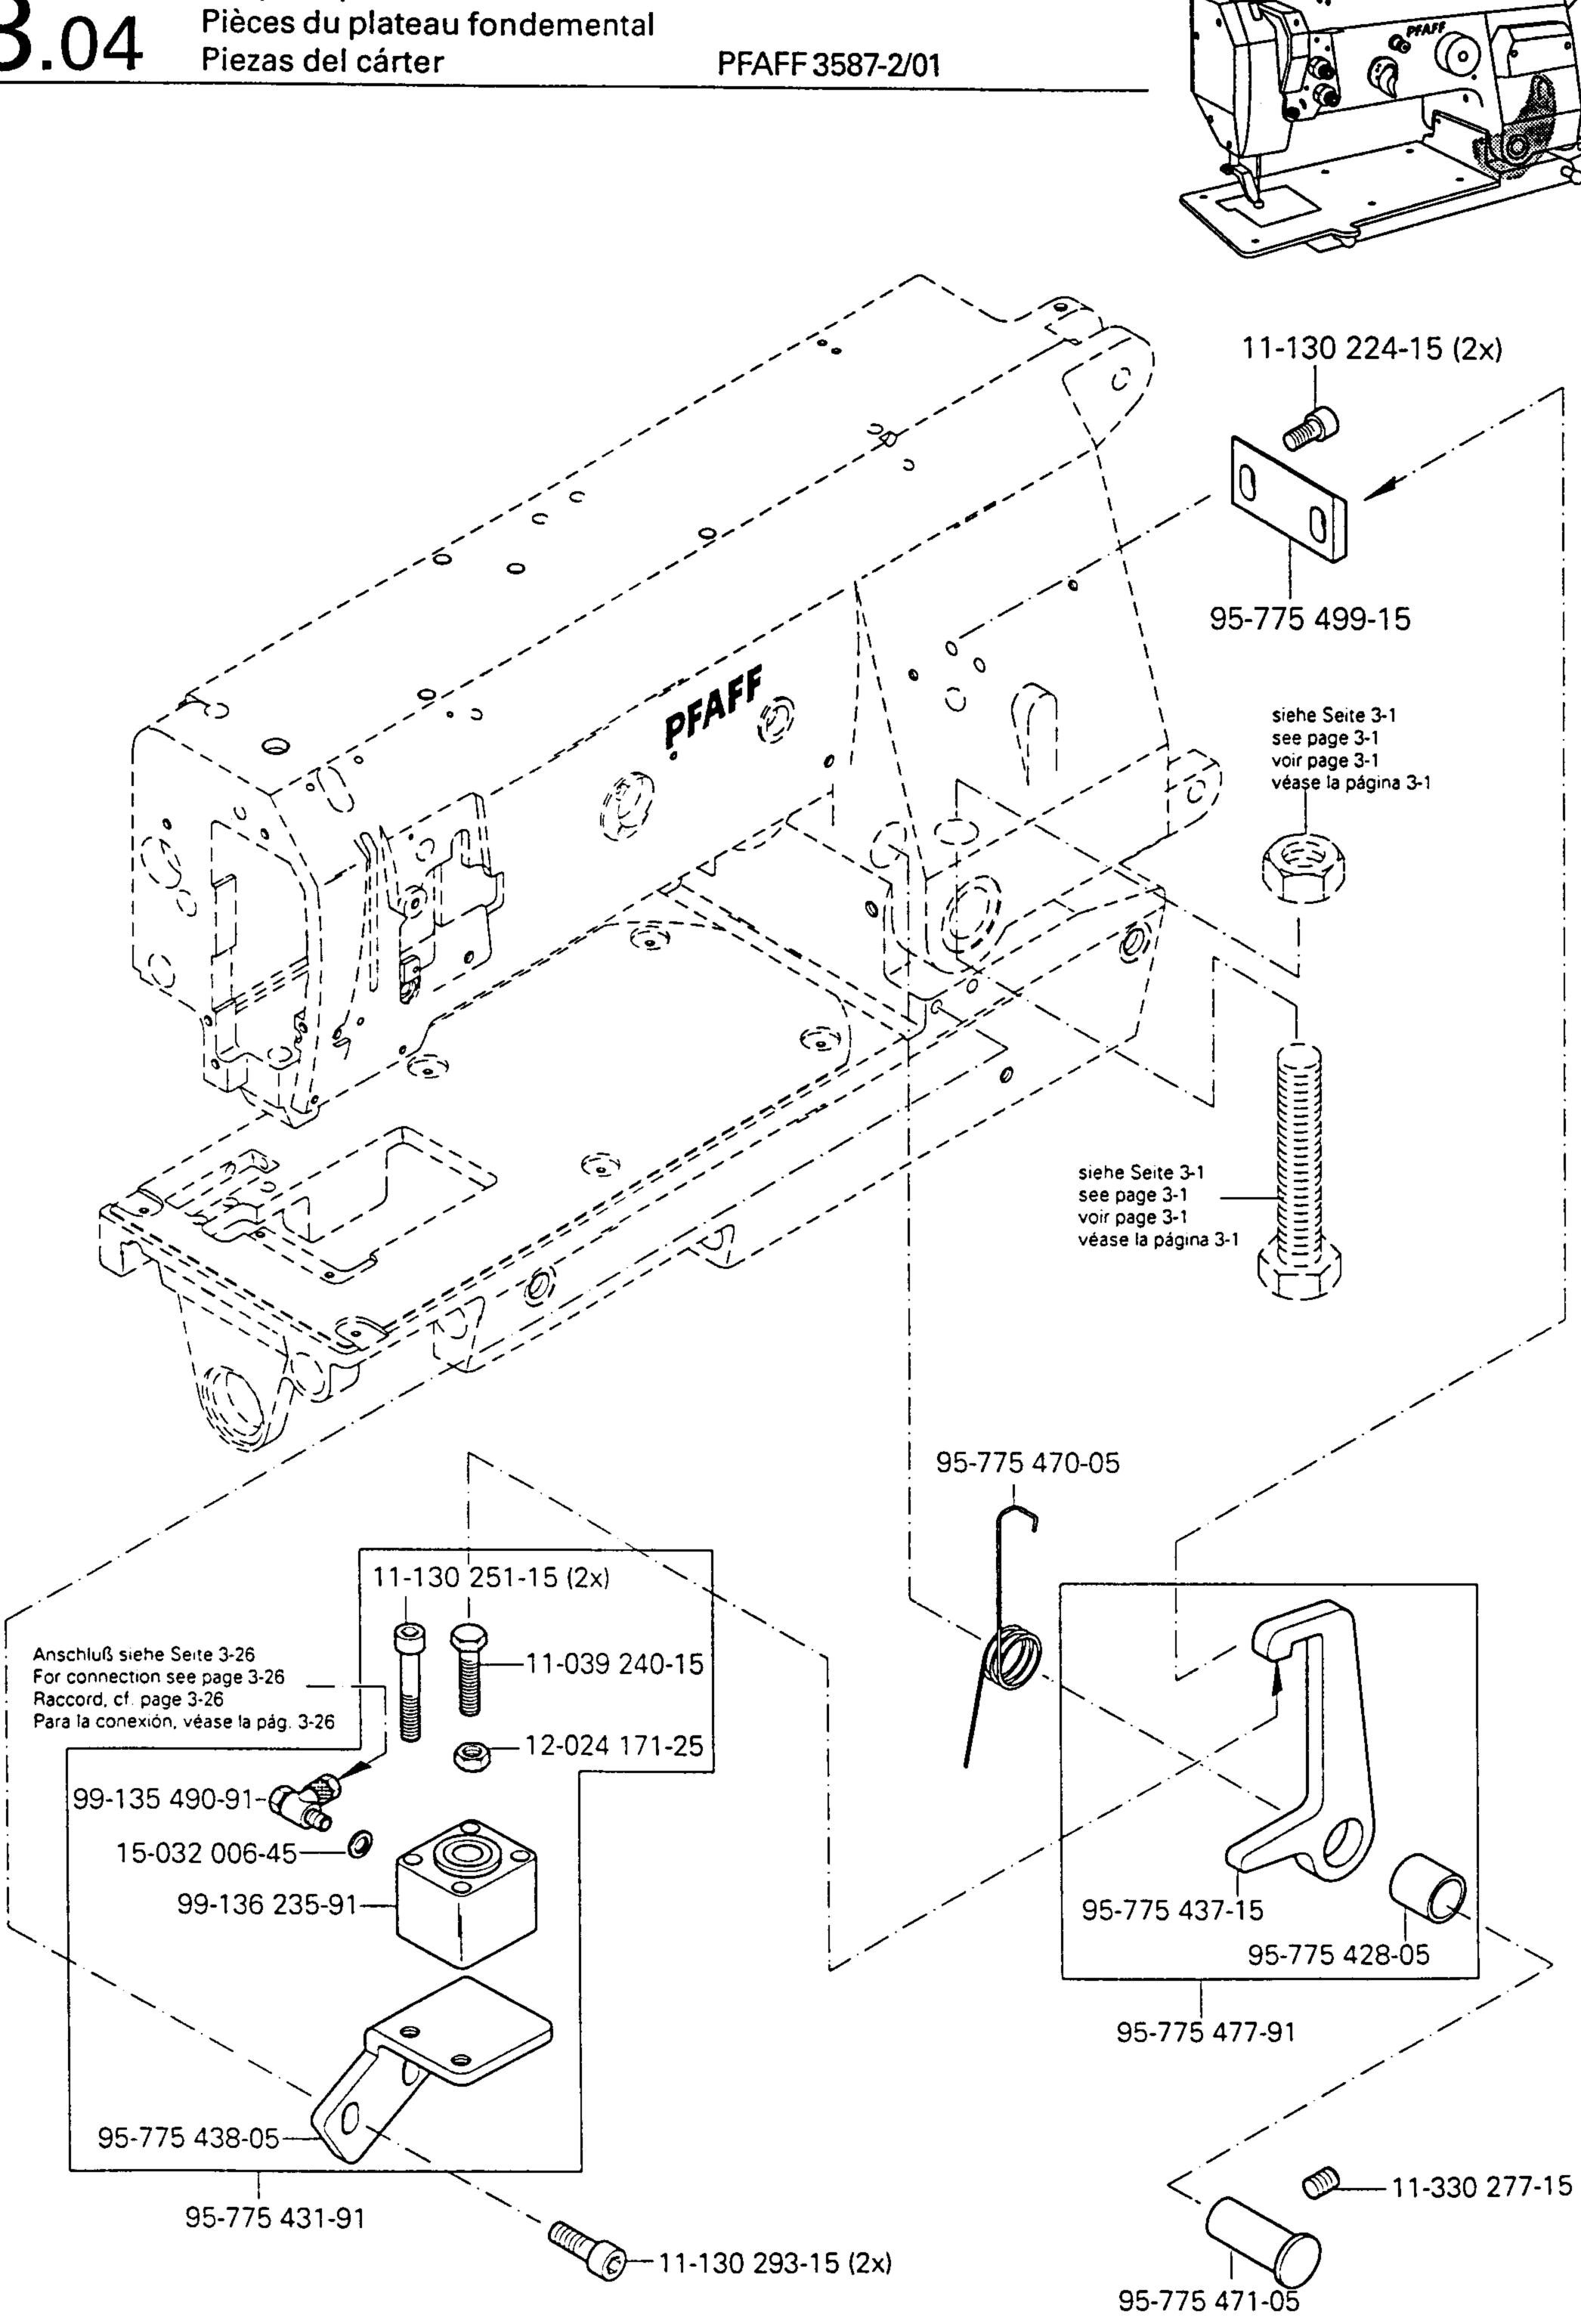

Piezas del cárter

Bedplate parts

For connection see page 3-20 Raccord, cf. page 3-20 Para la conexión, véase la pág. 3-20 3.04

Grundplattenteile Bedplate parts Pièces du plateau fondemental Piezas del cárter

Grundplattenteile Bedplate parts Pièces du plateau fondemental PFAFF 3587-2/01 Piezas del cárter siehe Seite 3-6 see page 3-6 voir page 3-6 véase la página 3-6 siehe Seite 3-15 see page 3-15 voir page 3-15 véase la página 3-15 siehe Seite 3-16 see page 3-16 voir page 3-16 véase la página 3-16 siehe Seite 3-1 siehe Seite 3-2 see page 3-1 see page 3-2 voir page 3-1 voir page 3-2 véase la página 3-1 véase la página 3-2 siehe Seite 3-6 see page 3-6 voir page 3-6 véase la página 3-6 siehe Seite 3-13 see page 3-13 voir page 3-13 véase la página 3-13 95-775 497-15 12-005 215-15 11-340 382-15 12-005 215-15 99-135 601-91 (10x)siehe Seite 3-24 see page 3-24 voir page 3-24 véase la página 3-24 99-135 809-91 11-130 173-15 (4x)