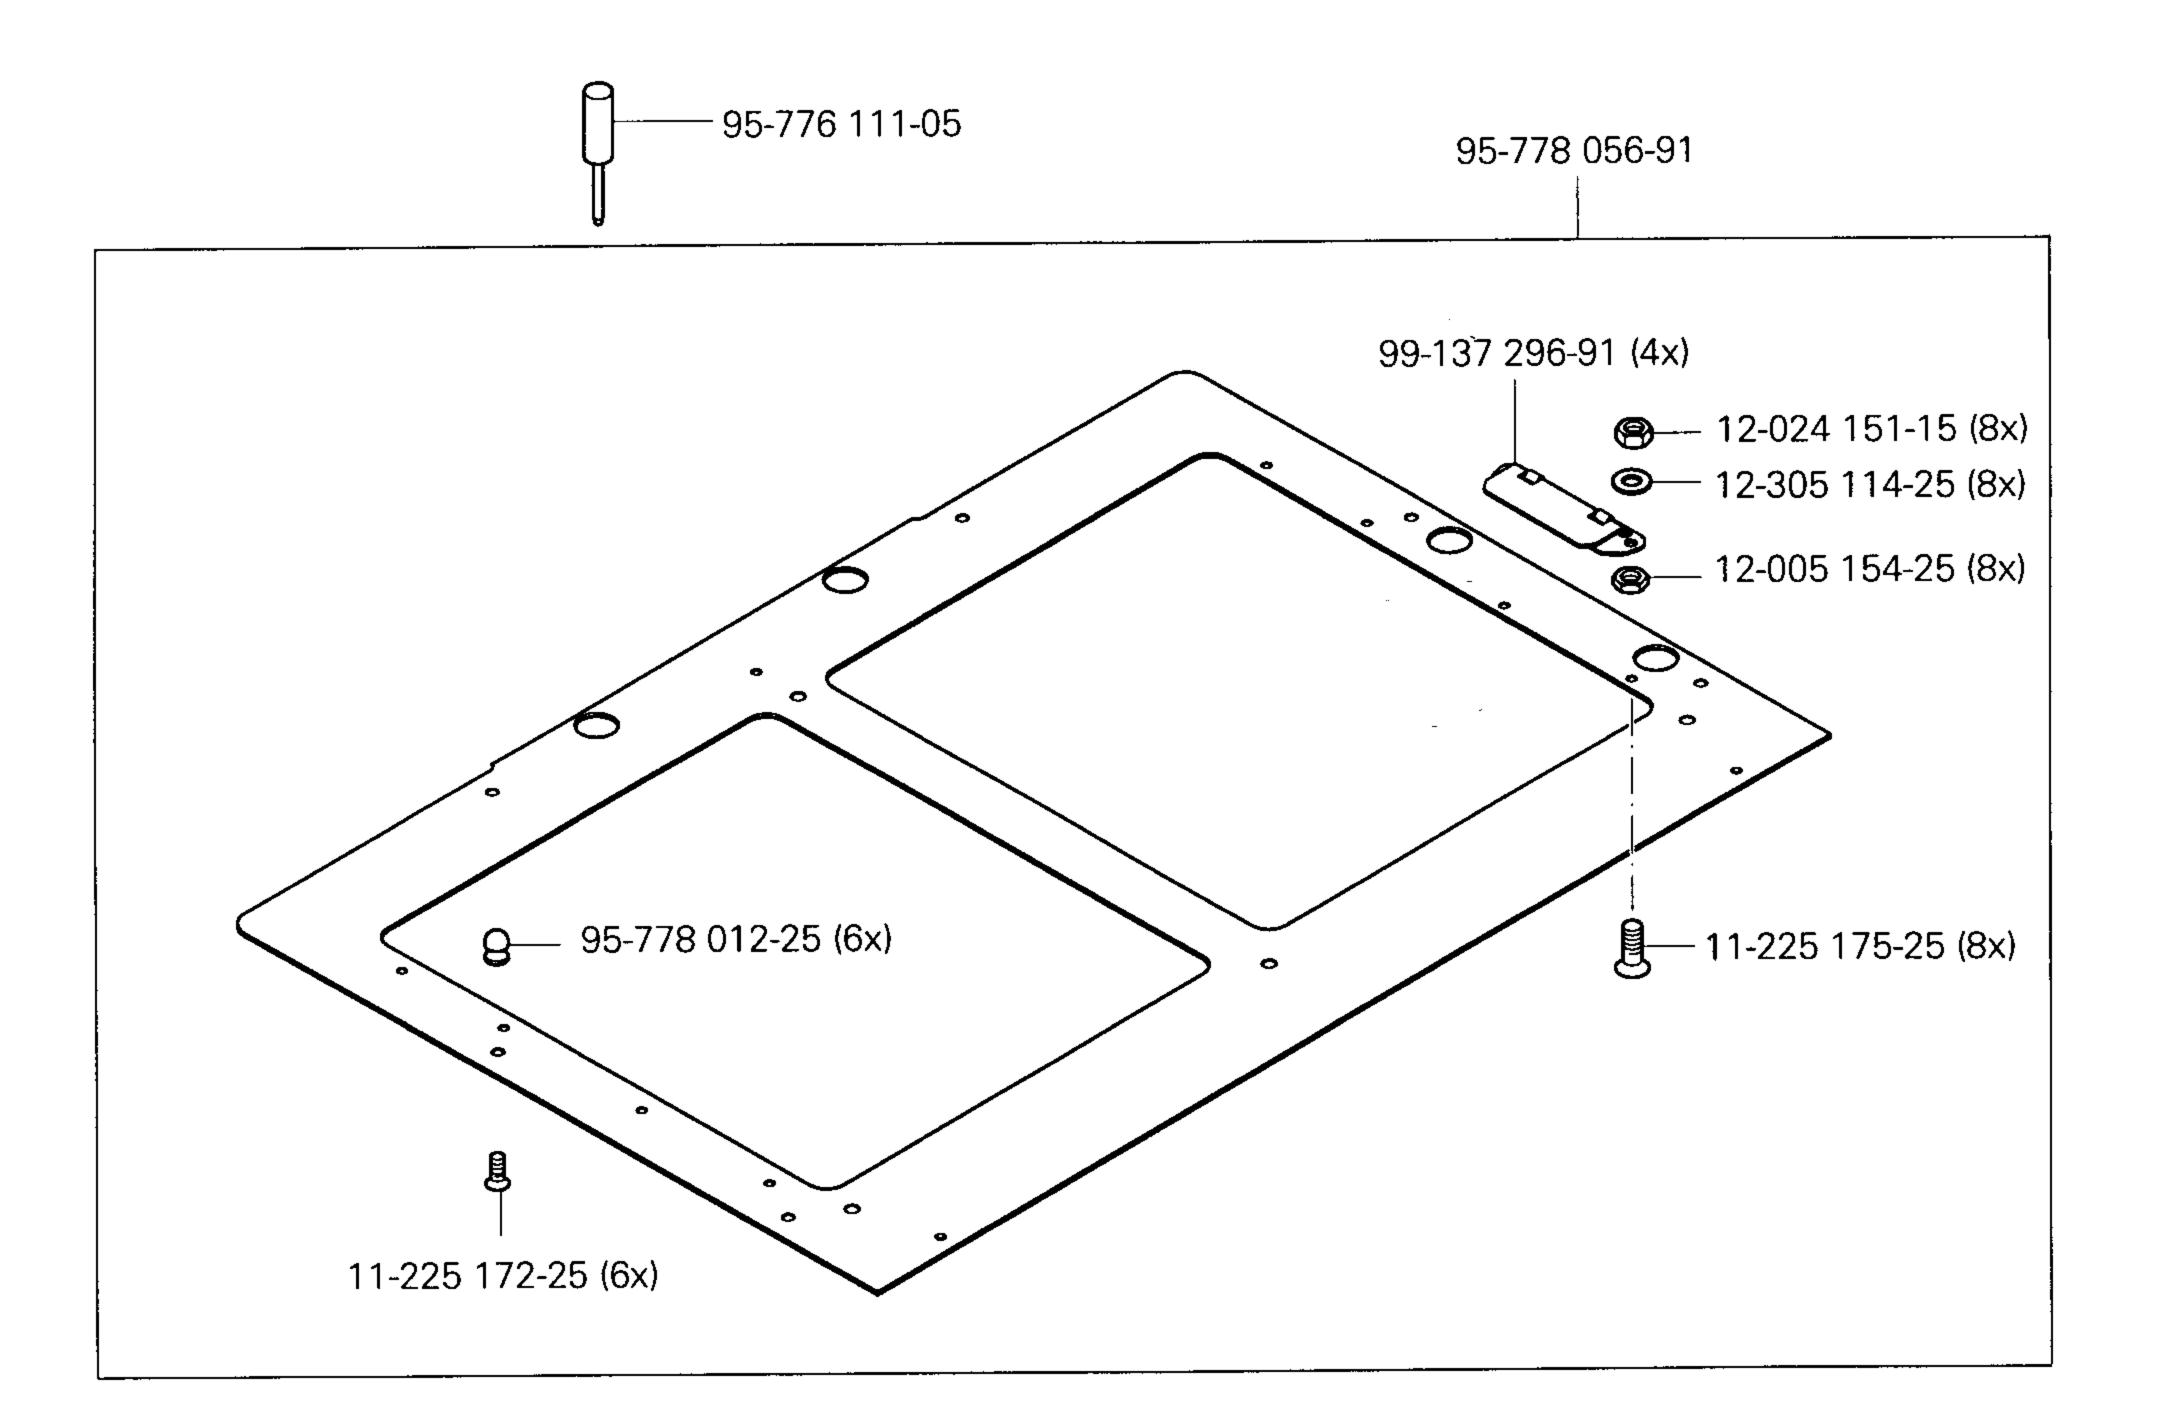

## Schablonenwechseleinrichtung Clamp on-off loader 13.05 Changeur de patrons Dispositivo de cambio de la plantilla PFAFF 3587-2/01

Anschluß siehe Seite 13-11 For connection see page 13-11 Raccord, cf. page 13-11

Anschluß siehe Seite 13-4

Raccord, cf. page 13-14

For connection see page 13-14

Para la conexión, véase la pág. 13-14

Anschluß siehe Seite 13-12 For connection see page 13-12 Raccord, cf. page 13-12 Para la conexión, véase la pág. 13-12