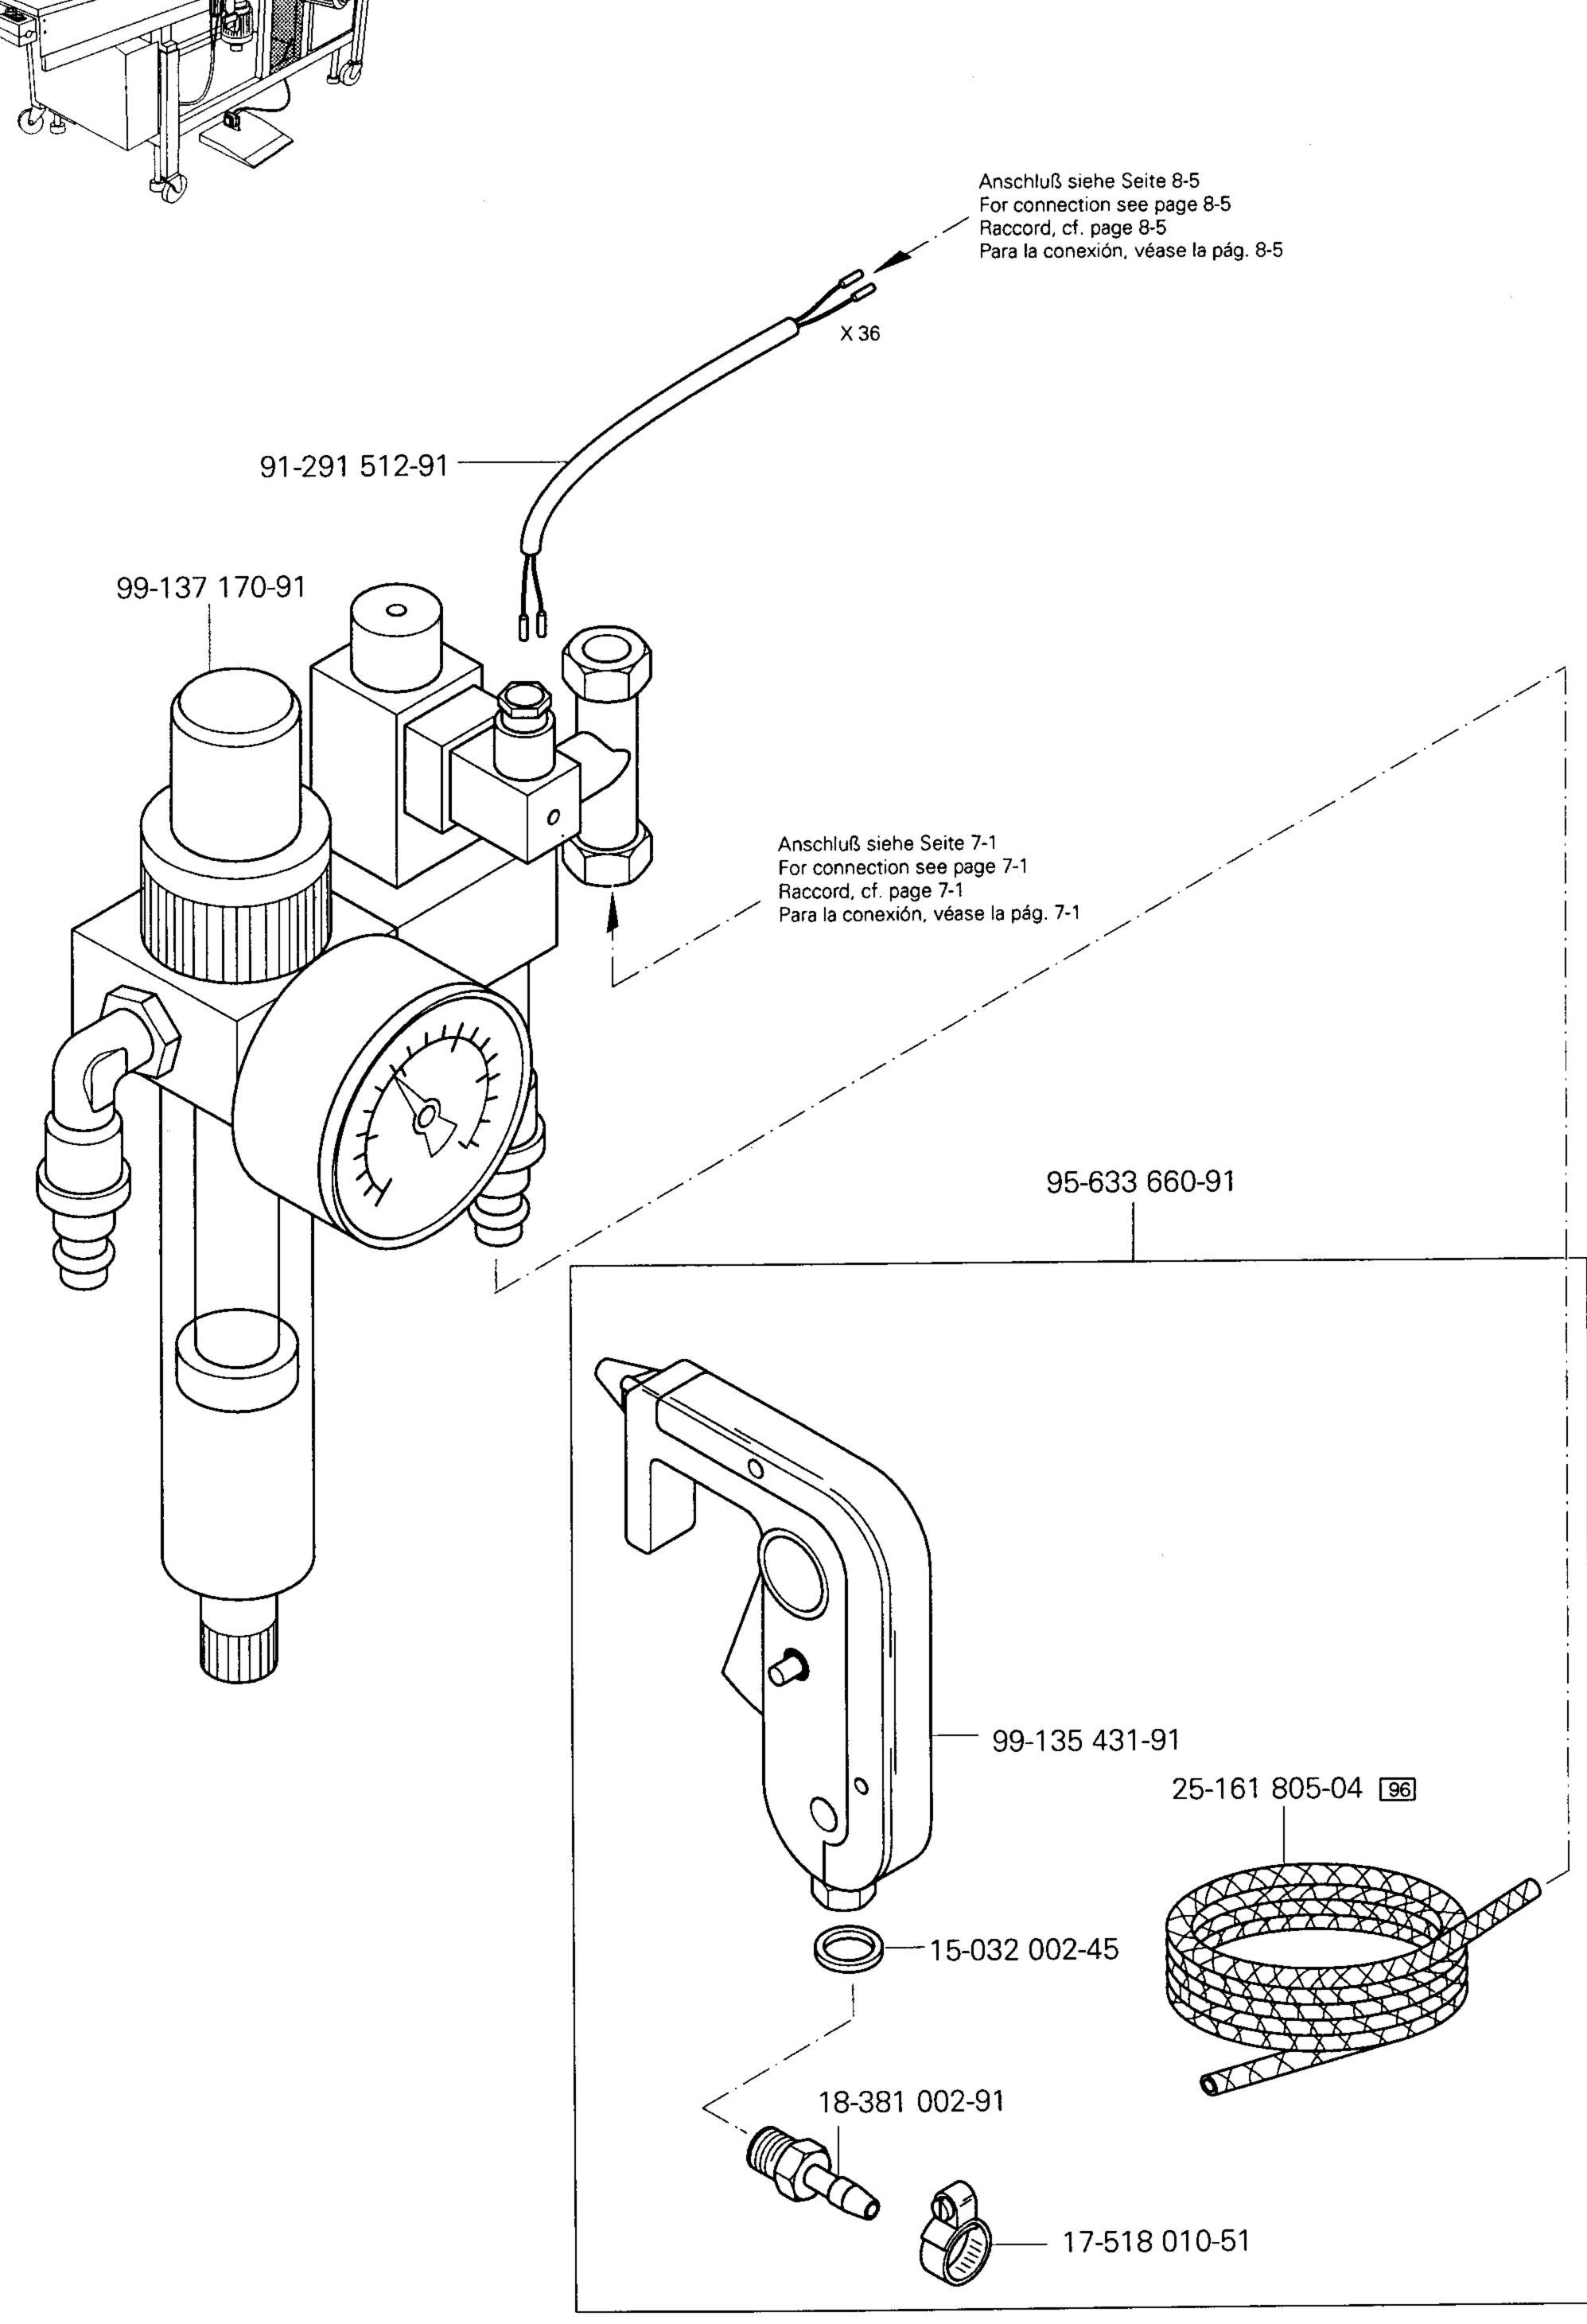

95-778 053-90

Anschluß siehe Seite 8-5 For connection see page 8-5 Raccord, cf. page 8-5 Para la conexión, véase la pág. 8-5

95-778 026-90

Index (Teilenummern / Seitenzahlen)
Index (part numbers / page numbers)
Index (numéros de pièces, de pages)
Index (números de pieza / números de página)