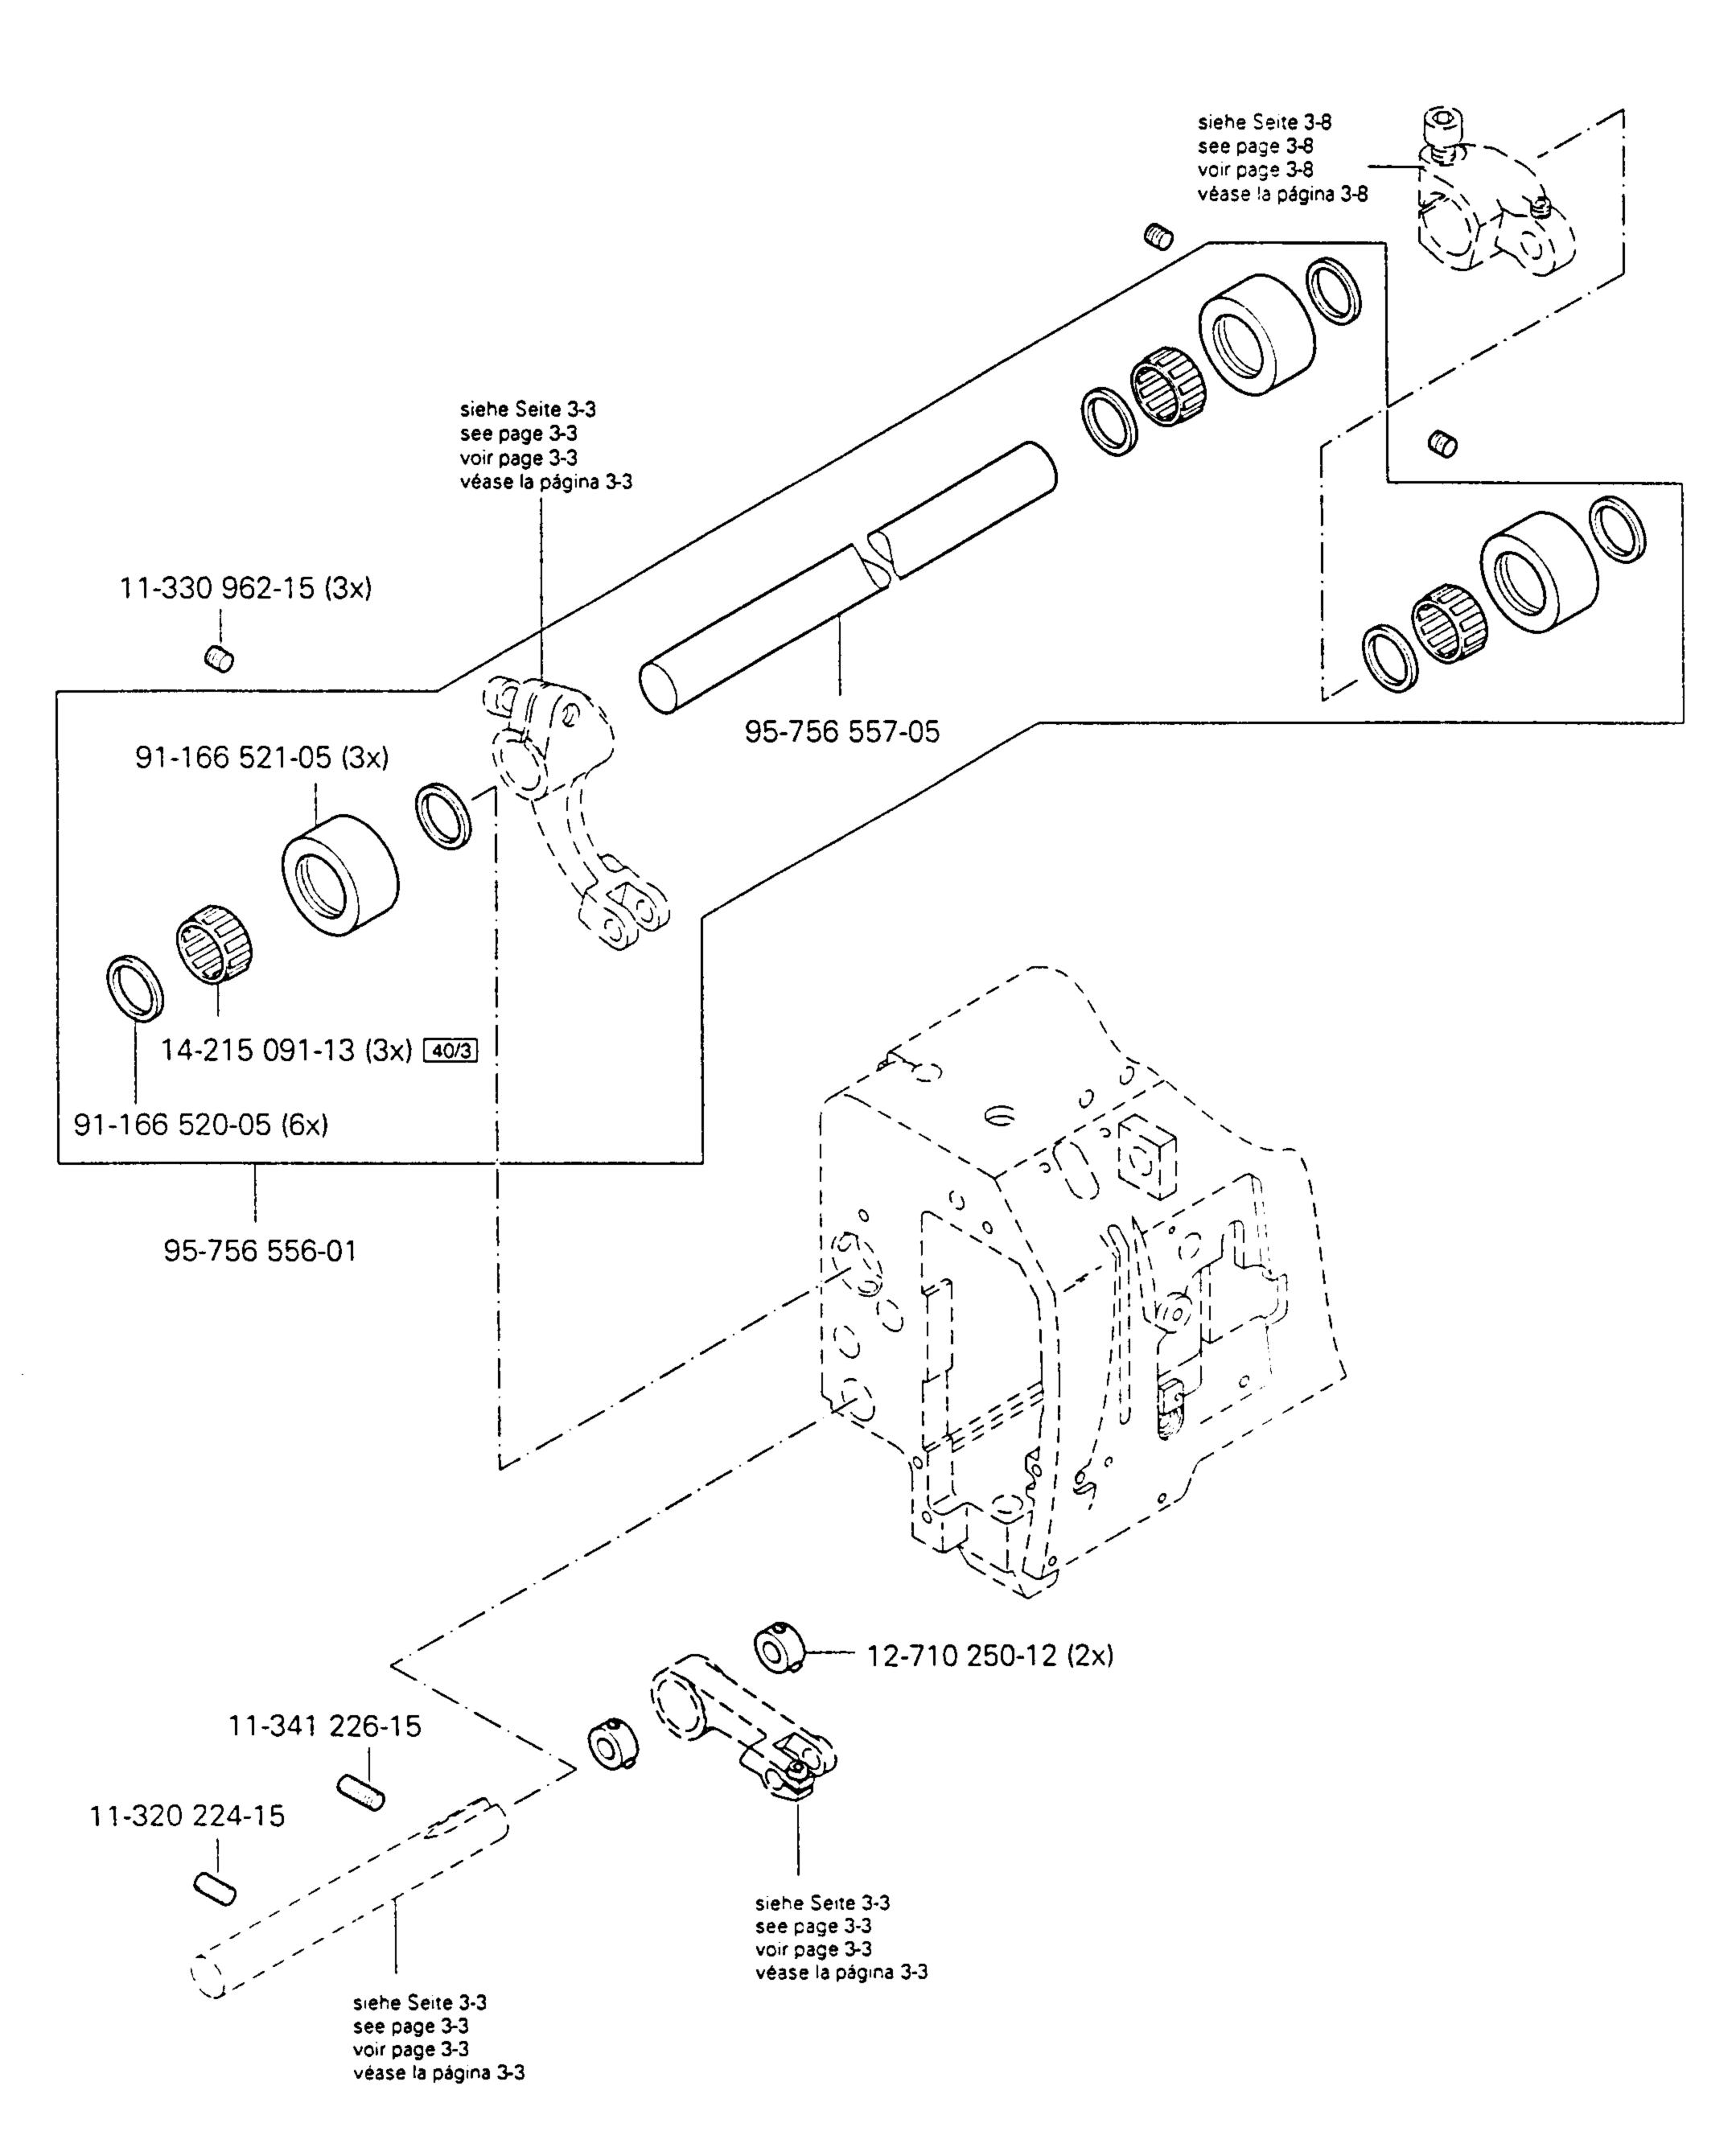

91-176 378-05

91-176 373-21

91-701 522-25

91-176 324-25 **0** 12-315 090-25

91-176 329-05

11-172 127-25

91-266 411-25

Armteile Arm parts Pièces de bras

Armteile Arm parts Pièces de bras

PFAFF 3587-2/01

**C**PFAFF

Armteile Arm parts Pièces de bras Piezas del brazo

PFAFF 3587-2/01

Armteile Arm parts

3.04

Grunapiattentelle