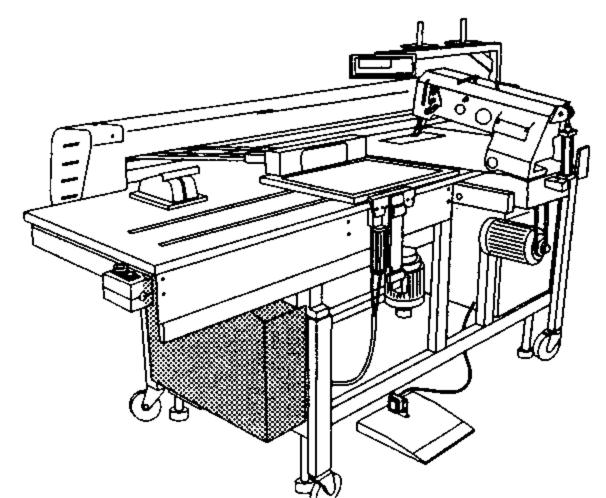

- Die Seriennummer der Maschine, für die diese Teileliste Gültigkeit hat, ist auf der Titelseite aufgeführt.
- Alle Teile sind so abgebildet, wie sie in der Maschine funktionsmäßig zusammengehören.
- Gestrichelt dargestellte Teile zeigen angrenzende Teile aus anderen Funktionsgruppen.
- Im oberen Teil der Bildseiten befindet sich eine Gesamtansicht der Maschine.
- Der Einbauort der dargestellten Teile wird durch eine gerasterte Fläche gekennzeichnet.
- Einrahmungen auf den Bildseiten zeigen, aus welchen Einzelteilen sich die Gruppenteile zusammensetzen.
- Die auf den Bildseiten verwendeten Schlüsselzeichen ( ; 2 ; 3 usw.) sind im Kapitel "Erläuterungen der Schlüsselzeichen" aufgelistet.
- The serial number of the machine to which this parts list applies is indicated on the cover page.
- All parts are illustrated in function groups with the parts which they function together with in the machine.
- Parts illustrated with broken lines are parts from other function groups which border on the illustrated function group.
- The above section of the page of illustrations contains a total view of the machine. The place for the installation of the parts pictured here is marked by the grid.
- The framed-in sections on the illustration pages show the individual parts comprising a group.
- The key markings used on the illustrated pages ( ☐; ☐; ☐ ; ☐ etc.) are listed in the chapter "Explanation of key markings".
- Le numéro de-série de la machine pour laquelle cette liste de pièces est valable est indiqué sur la première page.
- Toutes les pièces sont représentées en fonction de leur groupement fonctionnel dans la machine.
- Les pièces hâchurées indiquent les pièces limitrophes de groupes de fonctions différents.
- La partie supérieure des pages de figures comprend une présentation globale de la machine. L'emplacement des pièces représentées est signalé par quadrillages.
- Les parties encadrées sur les pages à illustrations reprèsentent les pièces individuelles
- formant groupe.
- El número de serie de la máquina para la cual tiene validez esta lista de piezas va indicado en la página de título.
- odas las piezas están ilustradas tal como aparecen en la máquina para su funcionamiento.
- Las piezas representadas con rayitas muestran piezas colindantes de otros grupos de funciones.
- En la parte superior de las páginas ilustradas se puede ver una vista en conjunto de la máquina.
- El lugar de montaje de la pieza representada va caracterizada mediante una superficie reticulada.
- Los recuadros en las páginas ilustradas indican las piezas individuales de que se componen los grupos.
- Los signos clave ( ; 2 ; 3 etc.) empleados en las páginas con ilustraciones van listados en el capítulo "Explicaciones de los signos clave".