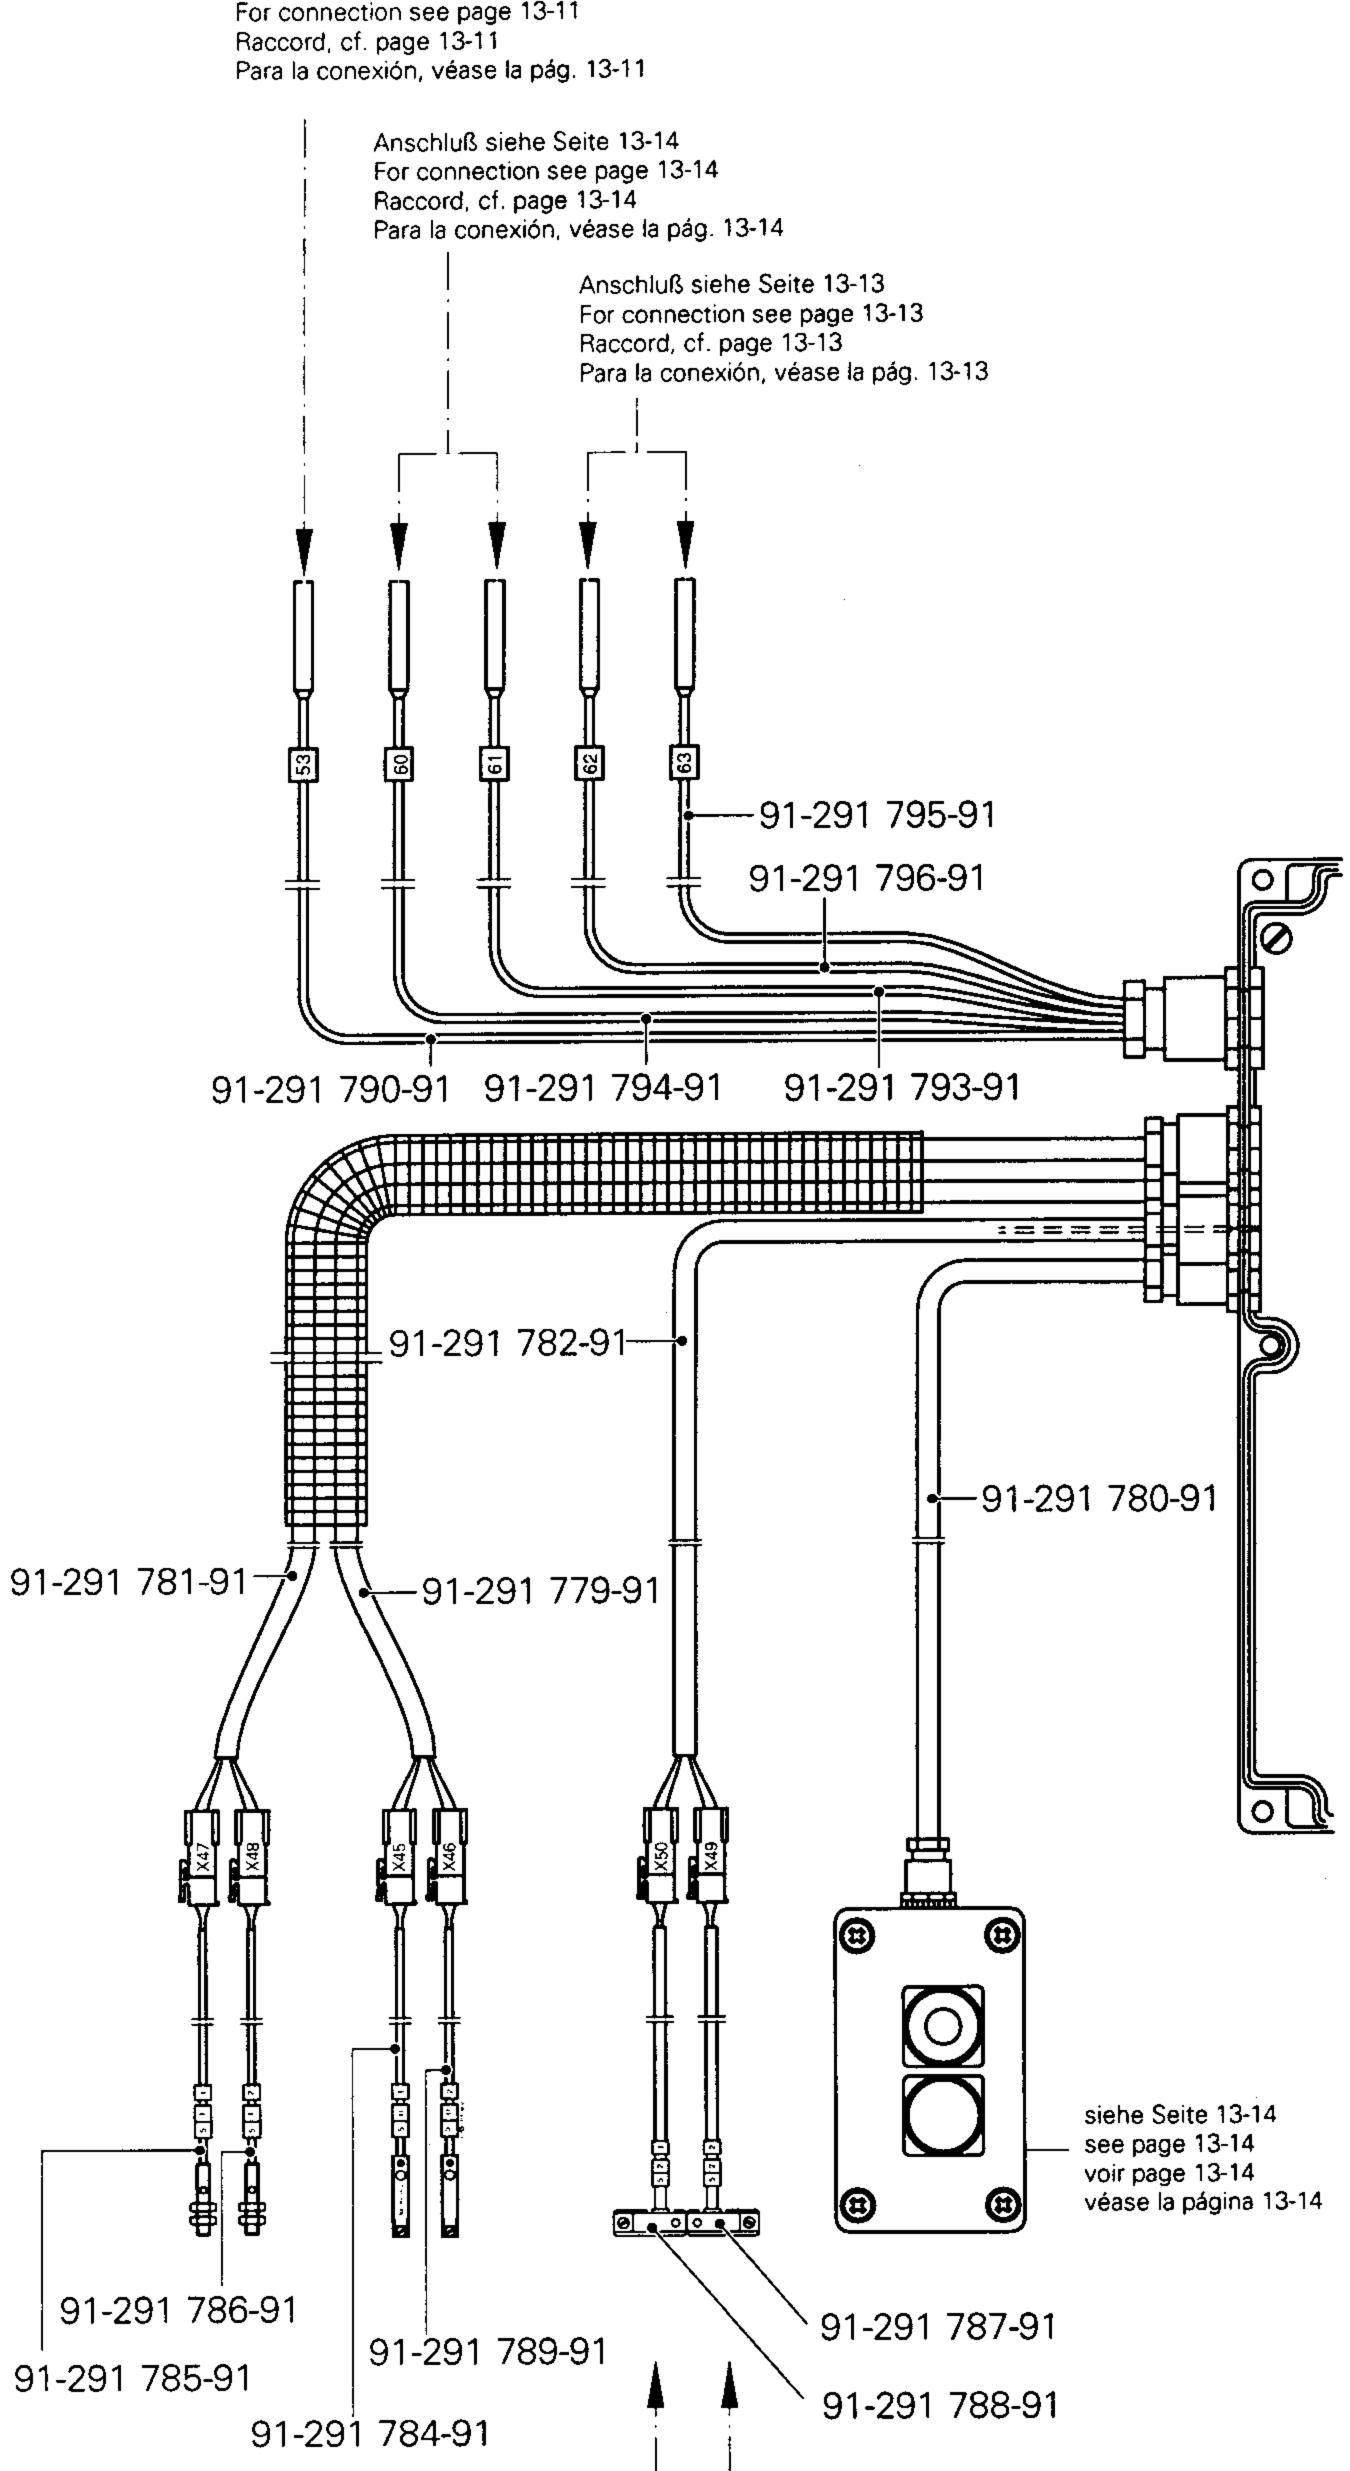

## Schablonenwechseleinrichtung Clamp on-off loader 13.05 Changeur de patrons Dispositivo de cambio de la plantilla PFAFF 3587-2/01

Anschluß siehe Seite 13-11 For connection see page 13-11 Raccord, cf. page 13-11

Anschluß siehe Seite 13-4

Raccord, cf. page 13-14

For connection see page 13-14

Para la conexión, véase la pág. 13-14

Anschluß siehe Seite 13-12 For connection see page 13-12 Raccord, cf. page 13-12 Para la conexión, véase la pág. 13-12

95-778 053-90

Anschluß siehe Seite 8-5 For connection see page 8-5 Raccord, cf. page 8-5 Para la conexión, véase la pág. 8-5

95-778 026-90

Index (Teilenummern / Seitenzahlen)
Index (part numbers / page numbers)
Index (numéros de pièces, de pages)
Index (números de pieza / números de página)