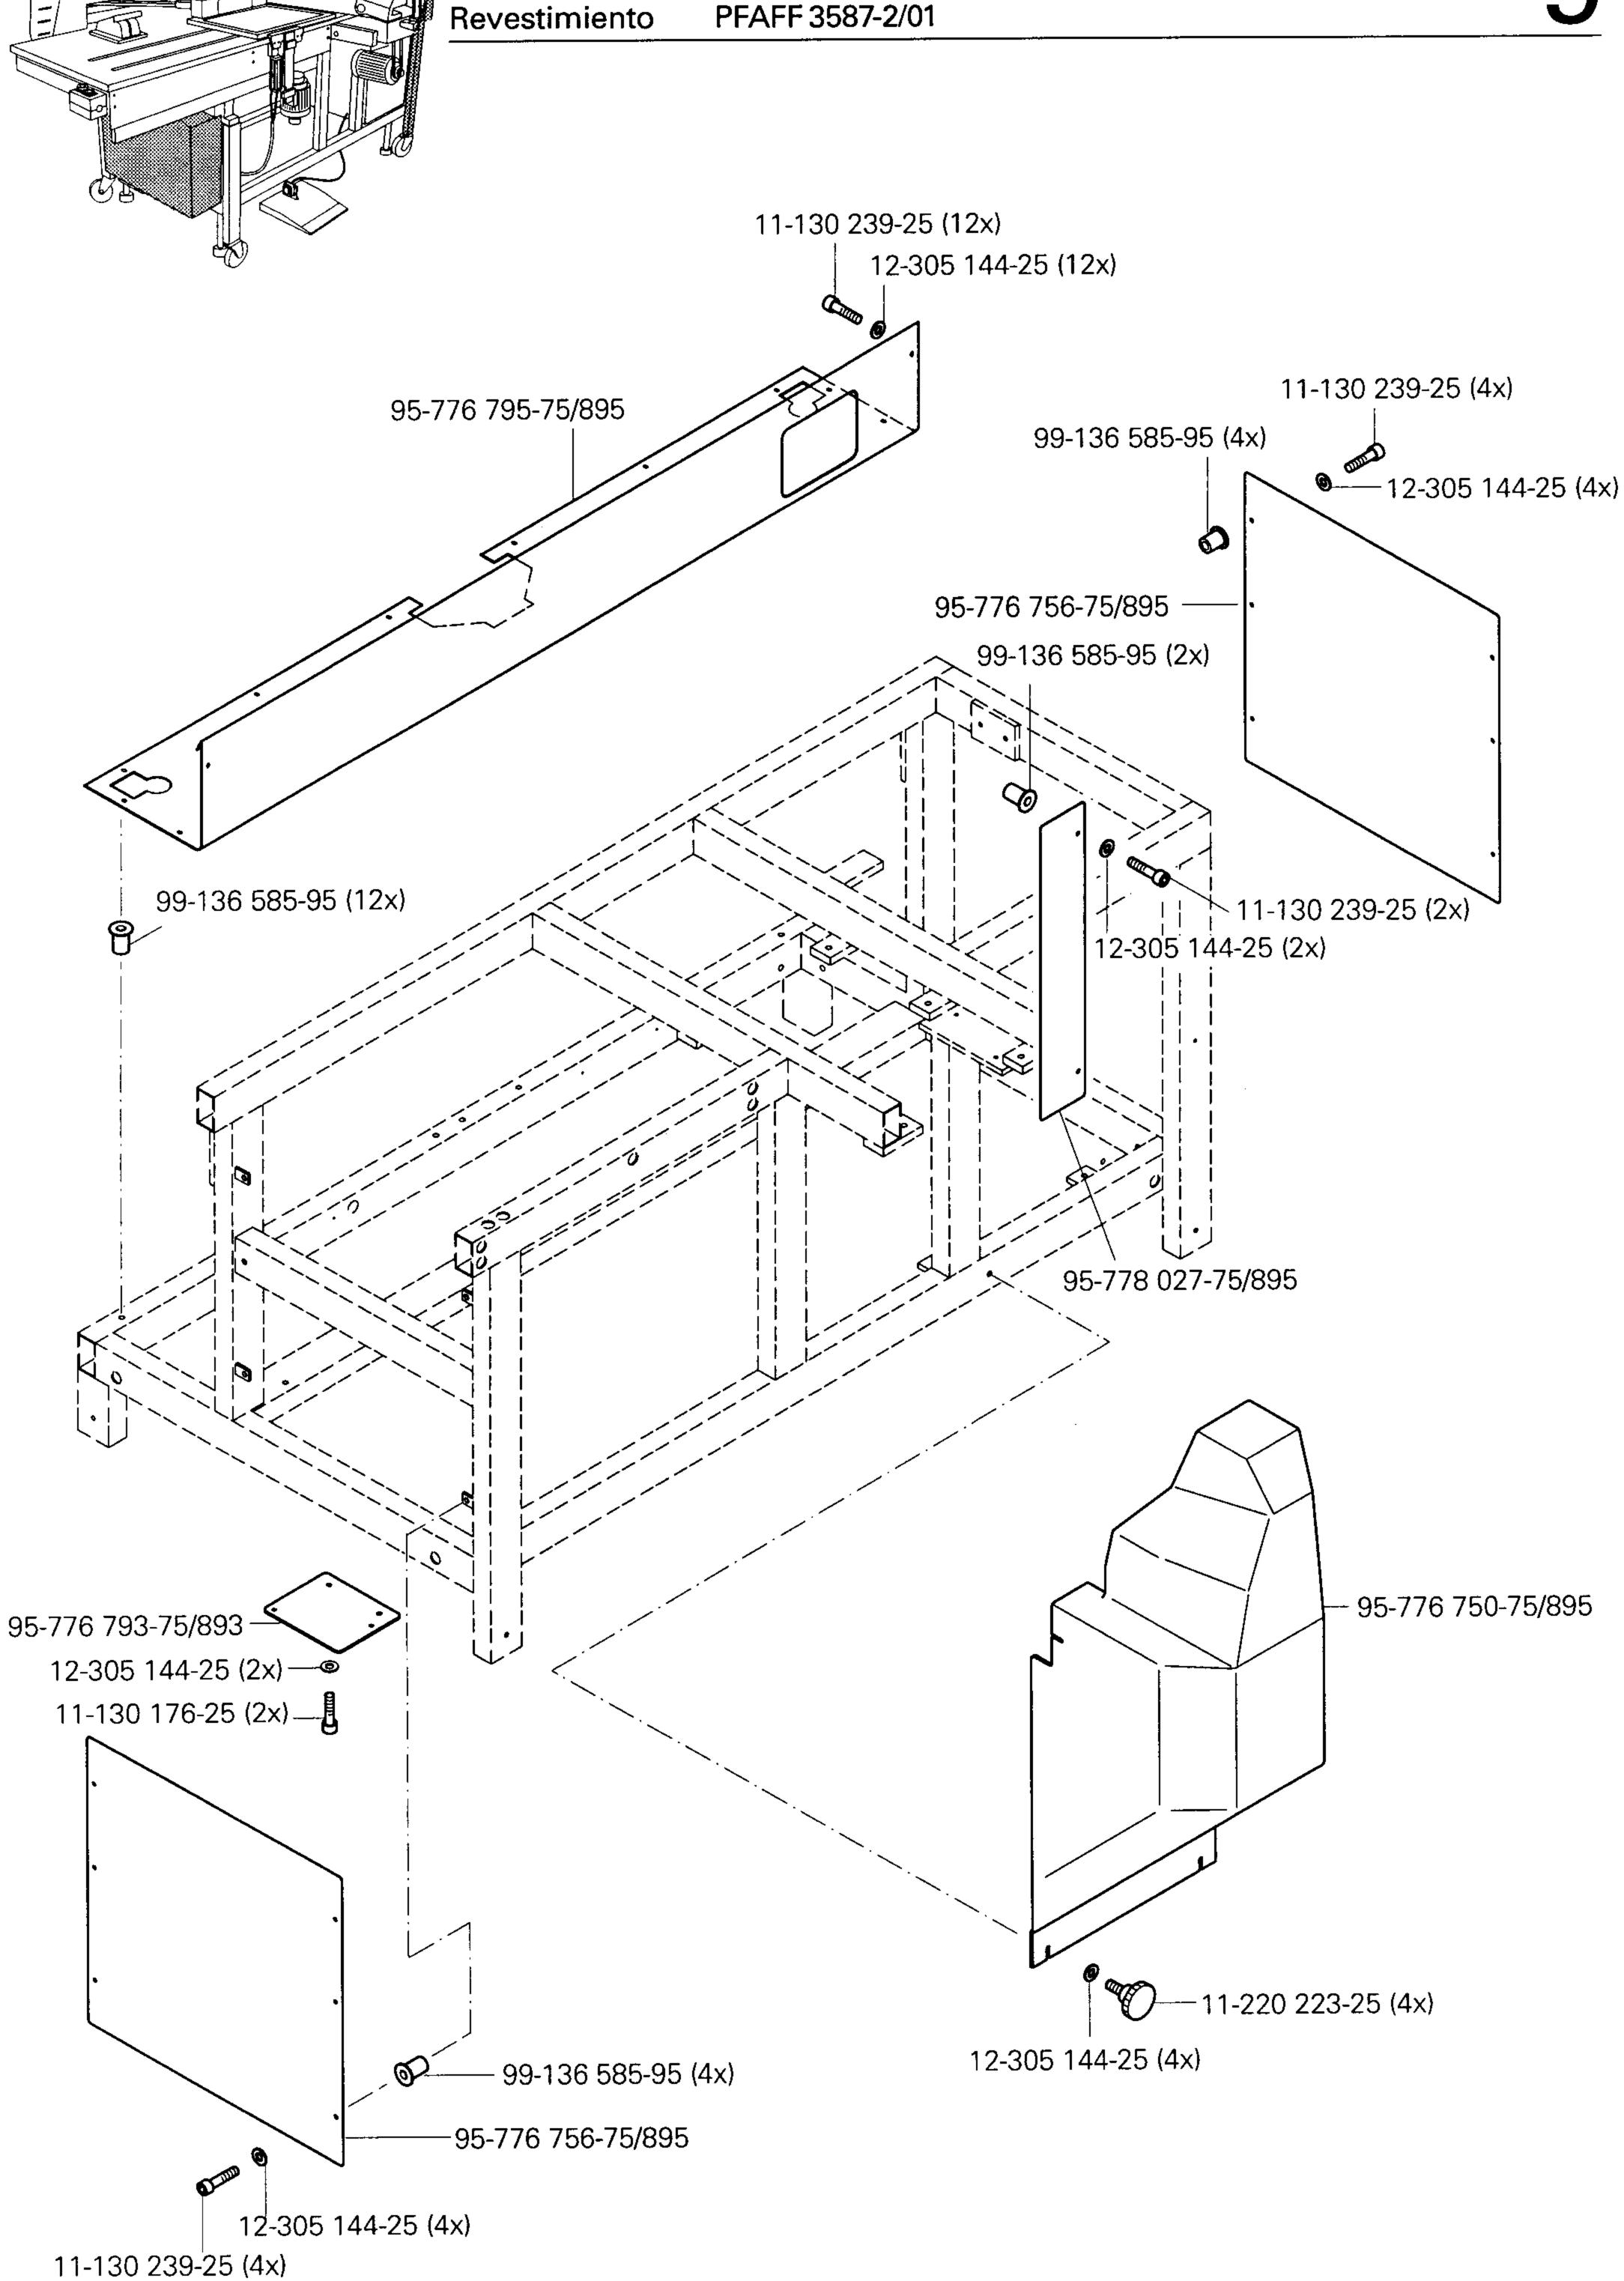

S) [

siehe Seite 3-20

see page 3-20

voir page 3-20

véase la página 3-20

99-136 585-95 (20x)

99-137 206-91 (20x)

Gestell mit Anbauteilen Stand with assembly parts Bâti avec éléments de montage Bancada con piezas de montje PFAFF 3587-2/01 siehe Seite 3-27 see page 3-27 voir page 3-27 95-776 299-05 véase la página 3-27 95-776 453-91 95-776 453-91 95-776 299-05 95-775 534-91 95-775 582-15 95-776 076-11 95-775 534-91 95-775 581-15 95-775 582-15 **◎**—12-333 230-15 95-776 076-11 11-130 389-15 95-775 581-15 **-- 12-333 230-15** 95-776 299-05 siehe Seite 3-27 see page 3-27 11-130 389-15 voir page 3-27 véase la página 3-27 95-776 453-91 95-776 453-91 95-776 299-05 95-775 534-91 95-775 582-15 95-776 076-11 95-775 581-15 95-775 534-91 - 12-499 210-45 95-775 582-15 95-776 076-11 11-032 390-15 95-775 581-15 12-333 230-15 11-130 389-15