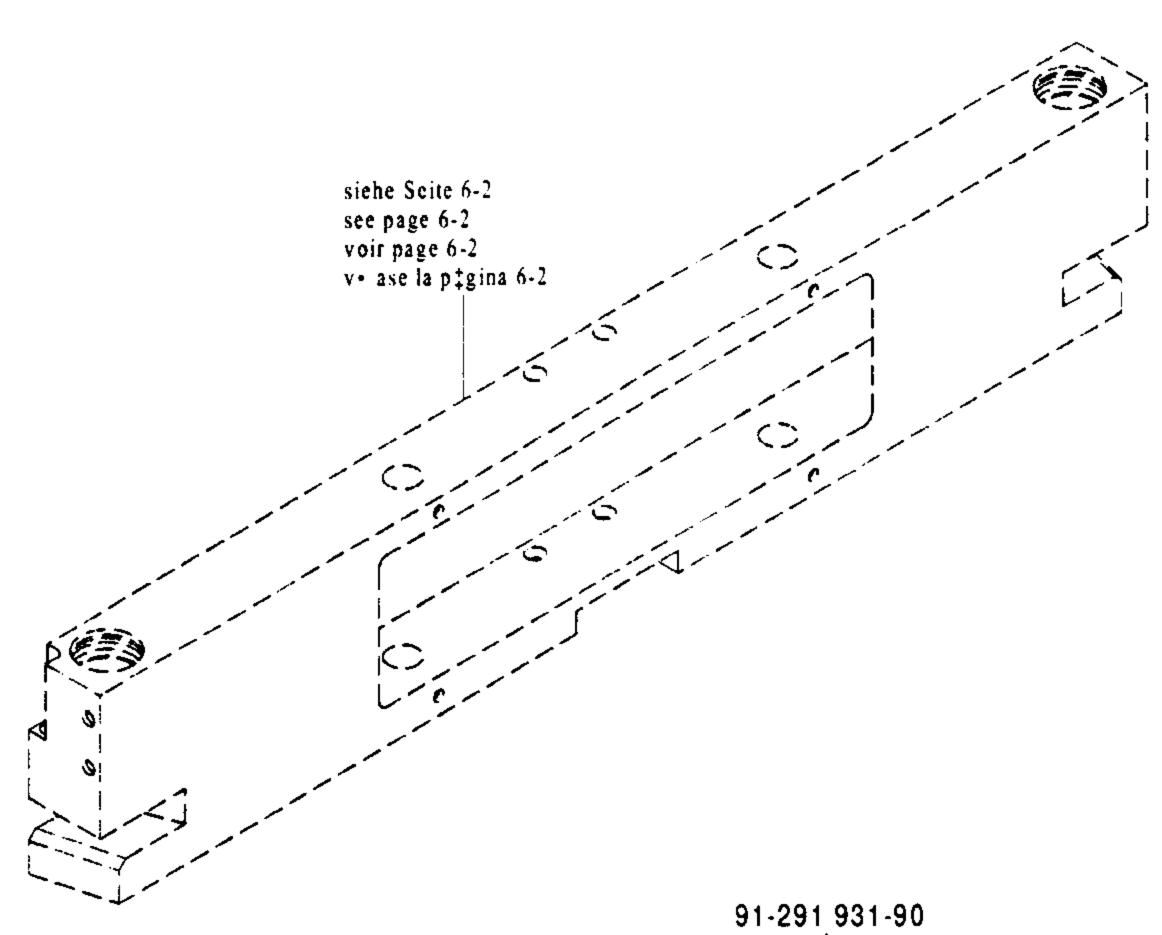

Anschluß siehe Seite 9-1

Raccord, cf. page 9-1

For connection see page 9-1

Para la conexión, véase la pág. 9-1

siehe Seite 3-17

see page 3-17

voir page 3-17

véase la página 3-17

S) [

siehe Seite 3-20

see page 3-20

voir page 3-20

véase la página 3-20

99-136 585-95 (20x)

99-137 206-91 (20x)

Gestell mit Anbauteilen Stand with assembly parts Bâti avec éléments de montage Bancada con piezas de montje PFAFF 3587-2/01 siehe Seite 3-27 see page 3-27 voir page 3-27 95-776 299-05 véase la página 3-27 95-776 453-91 95-776 453-91 95-776 299-05 95-775 534-91 95-775 582-15 95-776 076-11 95-775 534-91 95-775 581-15 95-775 582-15 **◎**—12-333 230-15 95-776 076-11 11-130 389-15 95-775 581-15 **-- 12-333 230-15** 95-776 299-05 siehe Seite 3-27 see page 3-27 11-130 389-15 voir page 3-27 véase la página 3-27 95-776 453-91 95-776 453-91 95-776 299-05 95-775 534-91 95-775 582-15 95-776 076-11 95-775 581-15 95-775 534-91 - 12-499 210-45 95-775 582-15 95-776 076-11 11-032 390-15 95-775 581-15 12-333 230-15 11-130 389-15