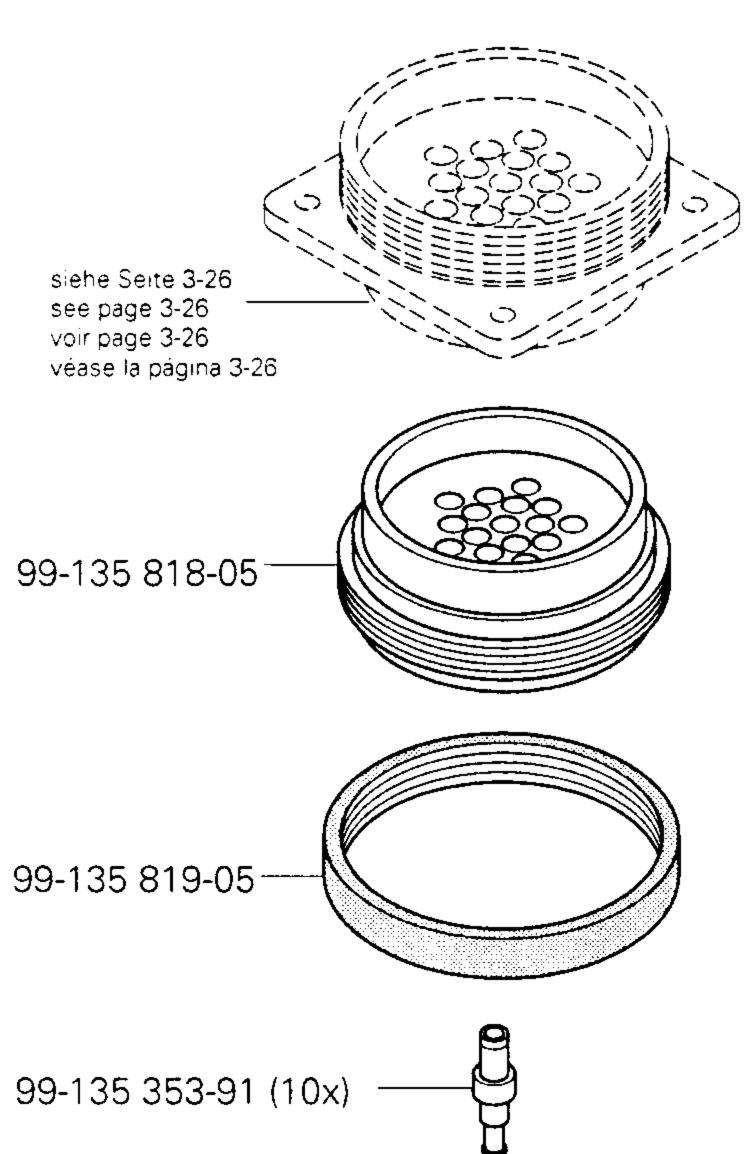

95-734 313-93/003 (2,6) 27/20 95-734 313-93/004 (3,0) 27/20

11-130 089-15 (2x)

11-130 173-15 (2x)

Kopfteile Needle head parts 3.02 Pièces de tête Piezas de la cabeza PFAFF 3587-2/01 Anschluß siehe Seite 3-25 For connection see page 3-25 Raccord, cf. page 3-25 Para la conexión, véase la pág. 3-25 25-308 820-30 96 Anschluß siehe Seite 3-26 For connection see page 3-26 1-106 923-25 Raccord, cf. page 3-26 91-291 133-91 Para la conexión, véase la pág. 3-26 99-135 066-91 91-266 353-05 91-166 889-05 91-266 037-05 11-106 923-25 0 91-266 757-05 91-166 889-05 99-135 490-91 11-130 089-15 (2x) 91-266 456-91 11-130 281-15 91-176 332-25 Anschluß siehe Seite 3-13 For connection see page 3-13 11-210 165-15 Raccord, cf. page 3-13 1-132 169-15 Para la conexión, véase la pág. 3-13 91-166 559-25 25-308 820-30 96 95-775 937-25 95-775 944-91 91-176 431-05 95-775 800-91 91-118 430-25-11-210 165-15 0 91-700 412-25 95-775 929-71/698 99-135 490-91 95-775 939-91 91-056 193-25 91-056 193-25 95-775 930-25 91-266 414-05 (2x) 11-330 169-15 12-640 130-55 91-056 760-05 12-005 154-25 91-056 192-25 91-176 464-05 (2x)-91-002 065-05 (4x) 13-033 109-05 91-002 262-25 (2x) 91-010 183-05 (2x) 13-033 091-05 91-700 412-25 11-174 176-15 11-180 169-25 91-105 447-25 (2x) 91-176 337-15 91-168 194-71/698 (2x)