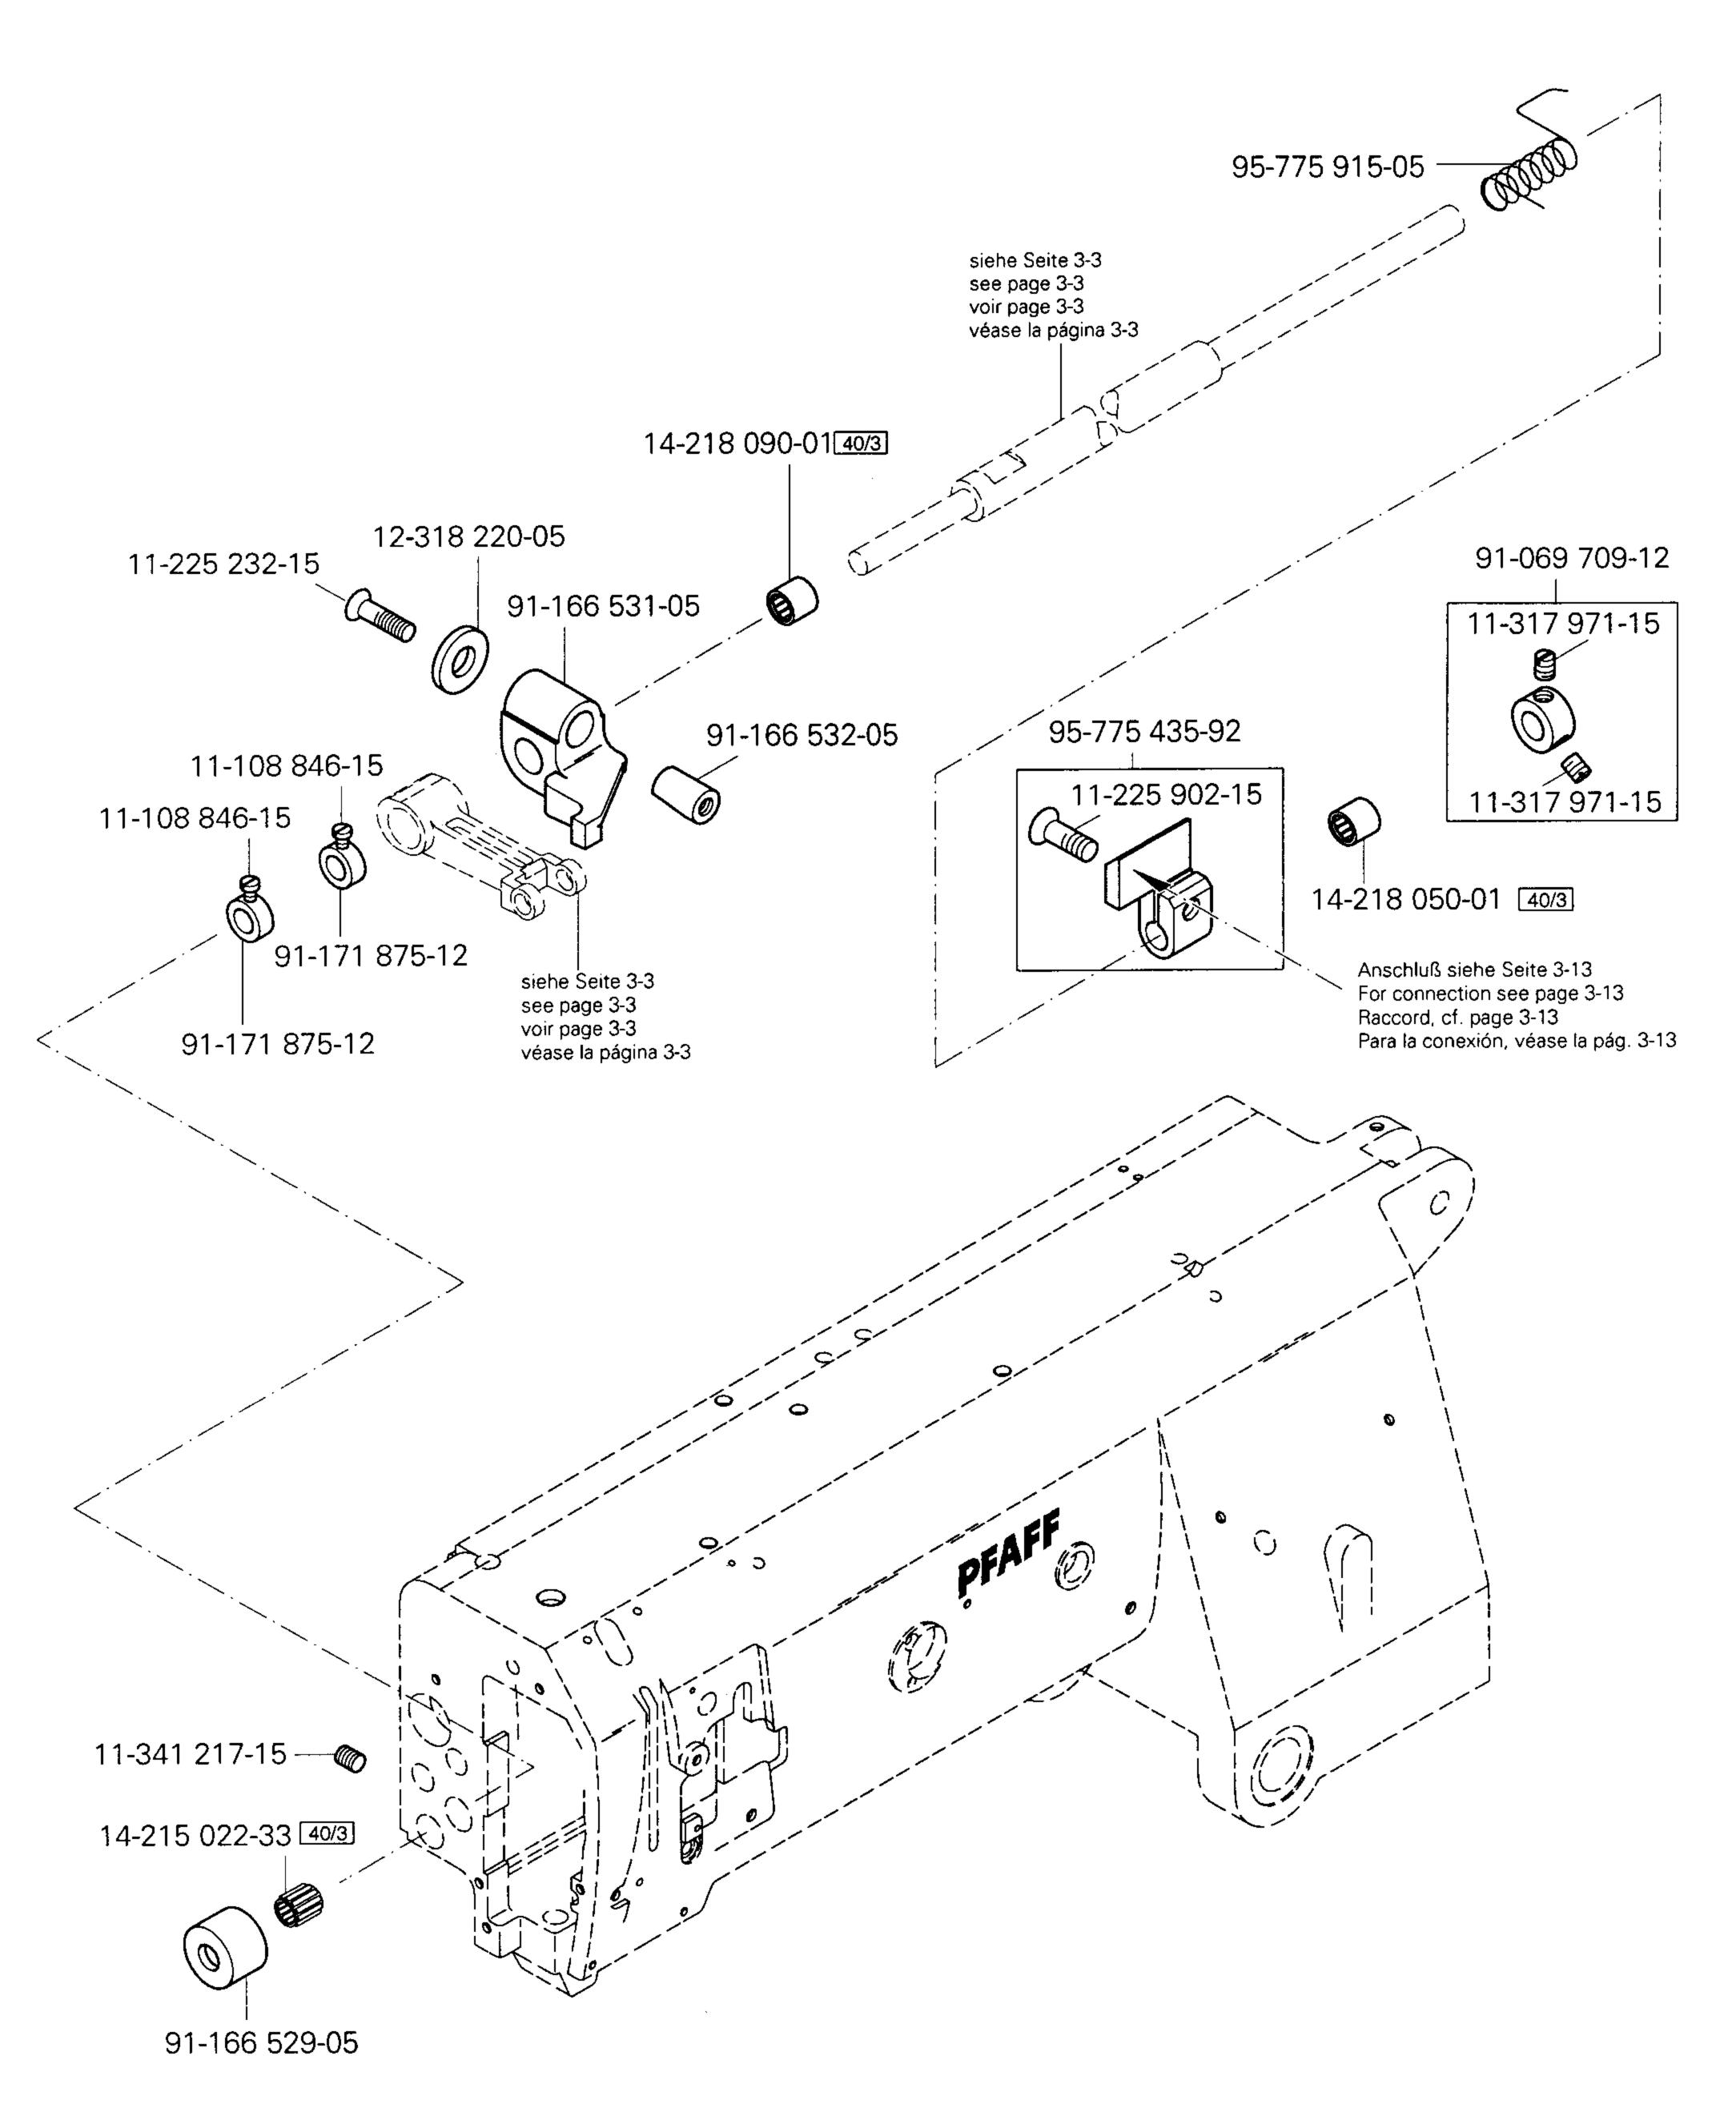

Armteile Arm parts Pièces de bras

PFAFF 3587-2/01

**C**PFAFF

Armteile Arm parts Pièces de bras Piezas del brazo

PFAFF 3587-2/01

Armteile Arm parts

3.04

Grunapiattentelle