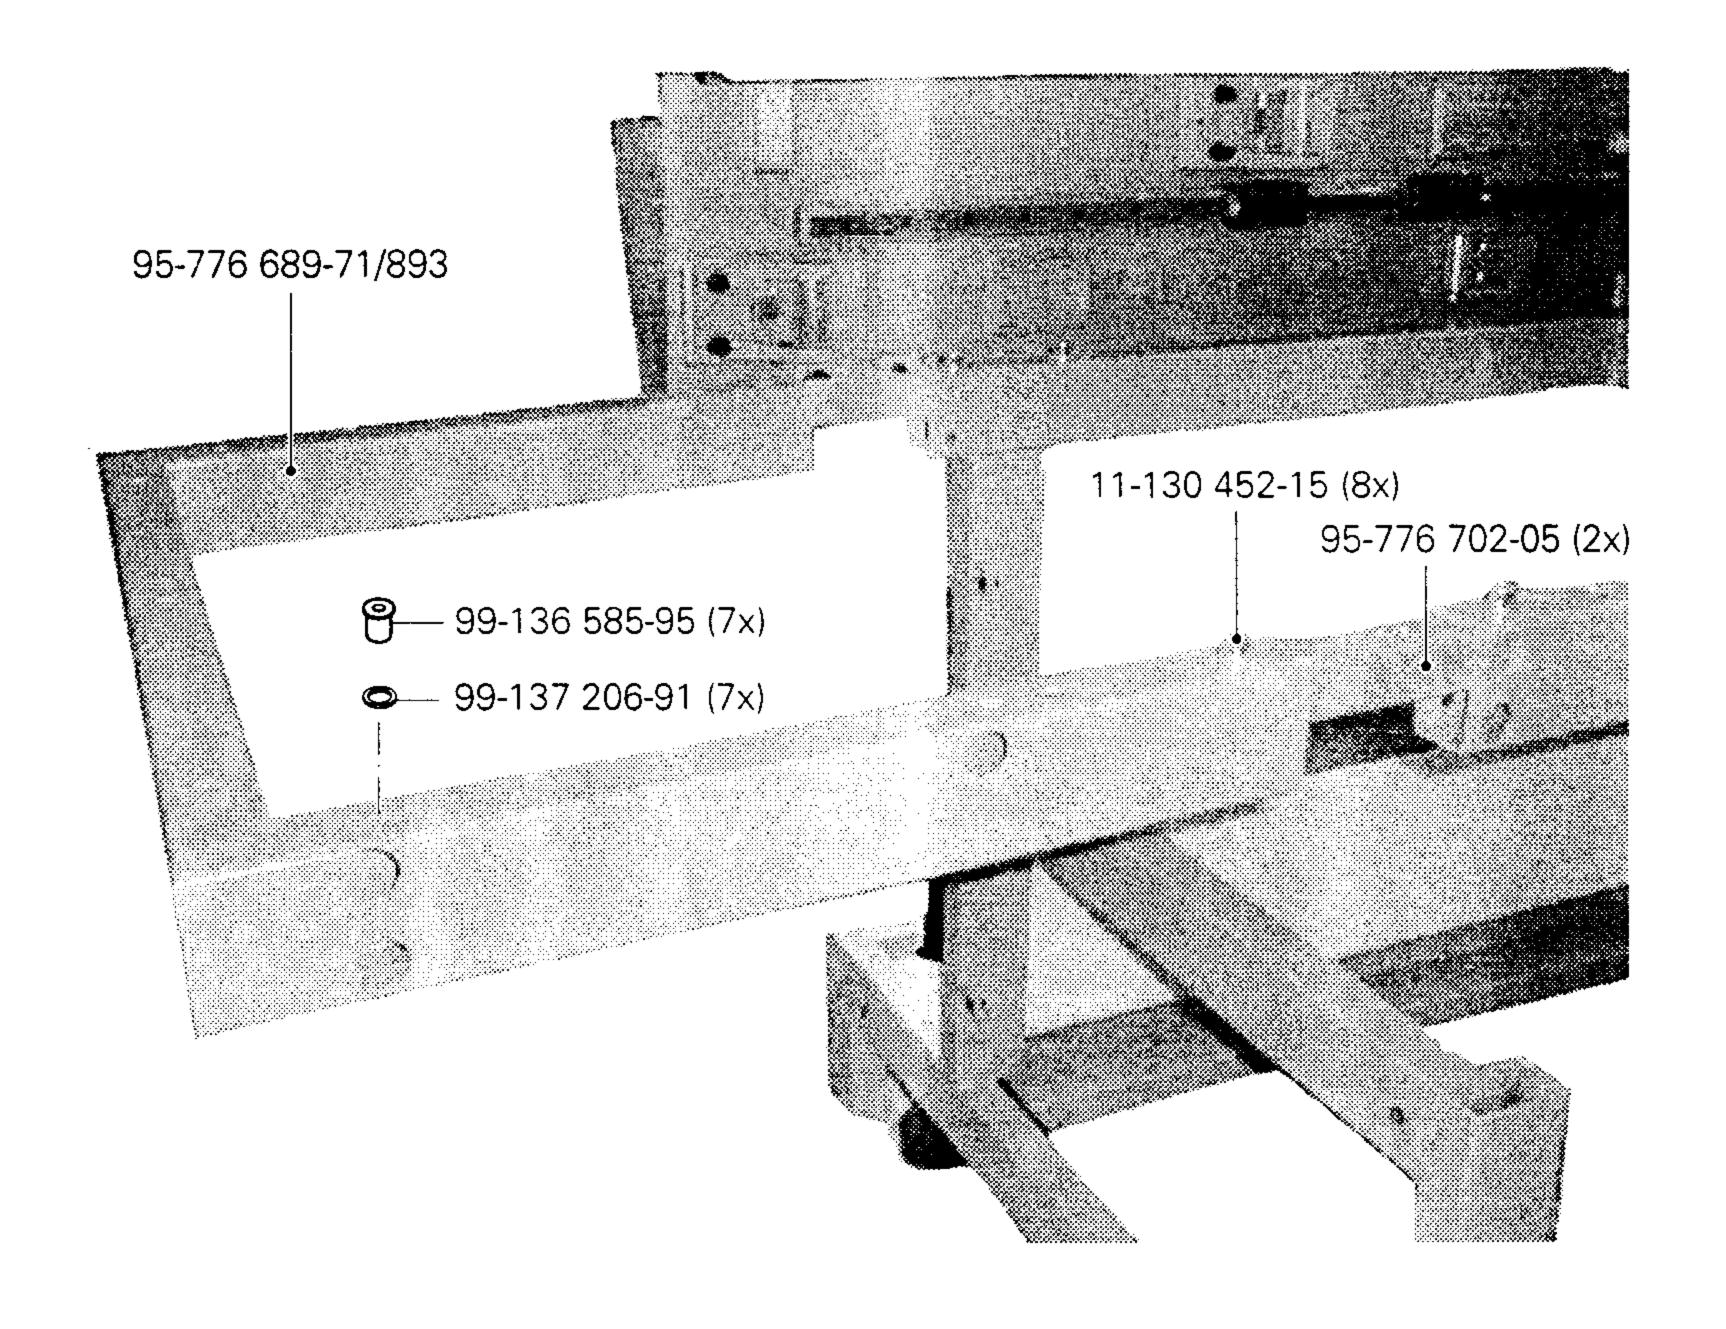

S) [

siehe Seite 3-20

see page 3-20

voir page 3-20

véase la página 3-20

99-136 585-95 (20x)

99-137 206-91 (20x)

Gestell mit Anbauteilen Stand with assembly parts Bâti avec éléments de montage Bancada con piezas de montje PFAFF 3587-2/01 siehe Seite 3-27 see page 3-27 voir page 3-27 95-776 299-05 véase la página 3-27 95-776 453-91 95-776 453-91 95-776 299-05 95-775 534-91 95-775 582-15 95-776 076-11 95-775 534-91 95-775 581-15 95-775 582-15 **◎**—12-333 230-15 95-776 076-11 11-130 389-15 95-775 581-15 **-- 12-333 230-15** 95-776 299-05 siehe Seite 3-27 see page 3-27 11-130 389-15 voir page 3-27 véase la página 3-27 95-776 453-91 95-776 453-91 95-776 299-05 95-775 534-91 95-775 582-15 95-776 076-11 95-775 581-15 95-775 534-91 - 12-499 210-45 95-775 582-15 95-776 076-11 11-032 390-15 95-775 581-15 12-333 230-15 11-130 389-15