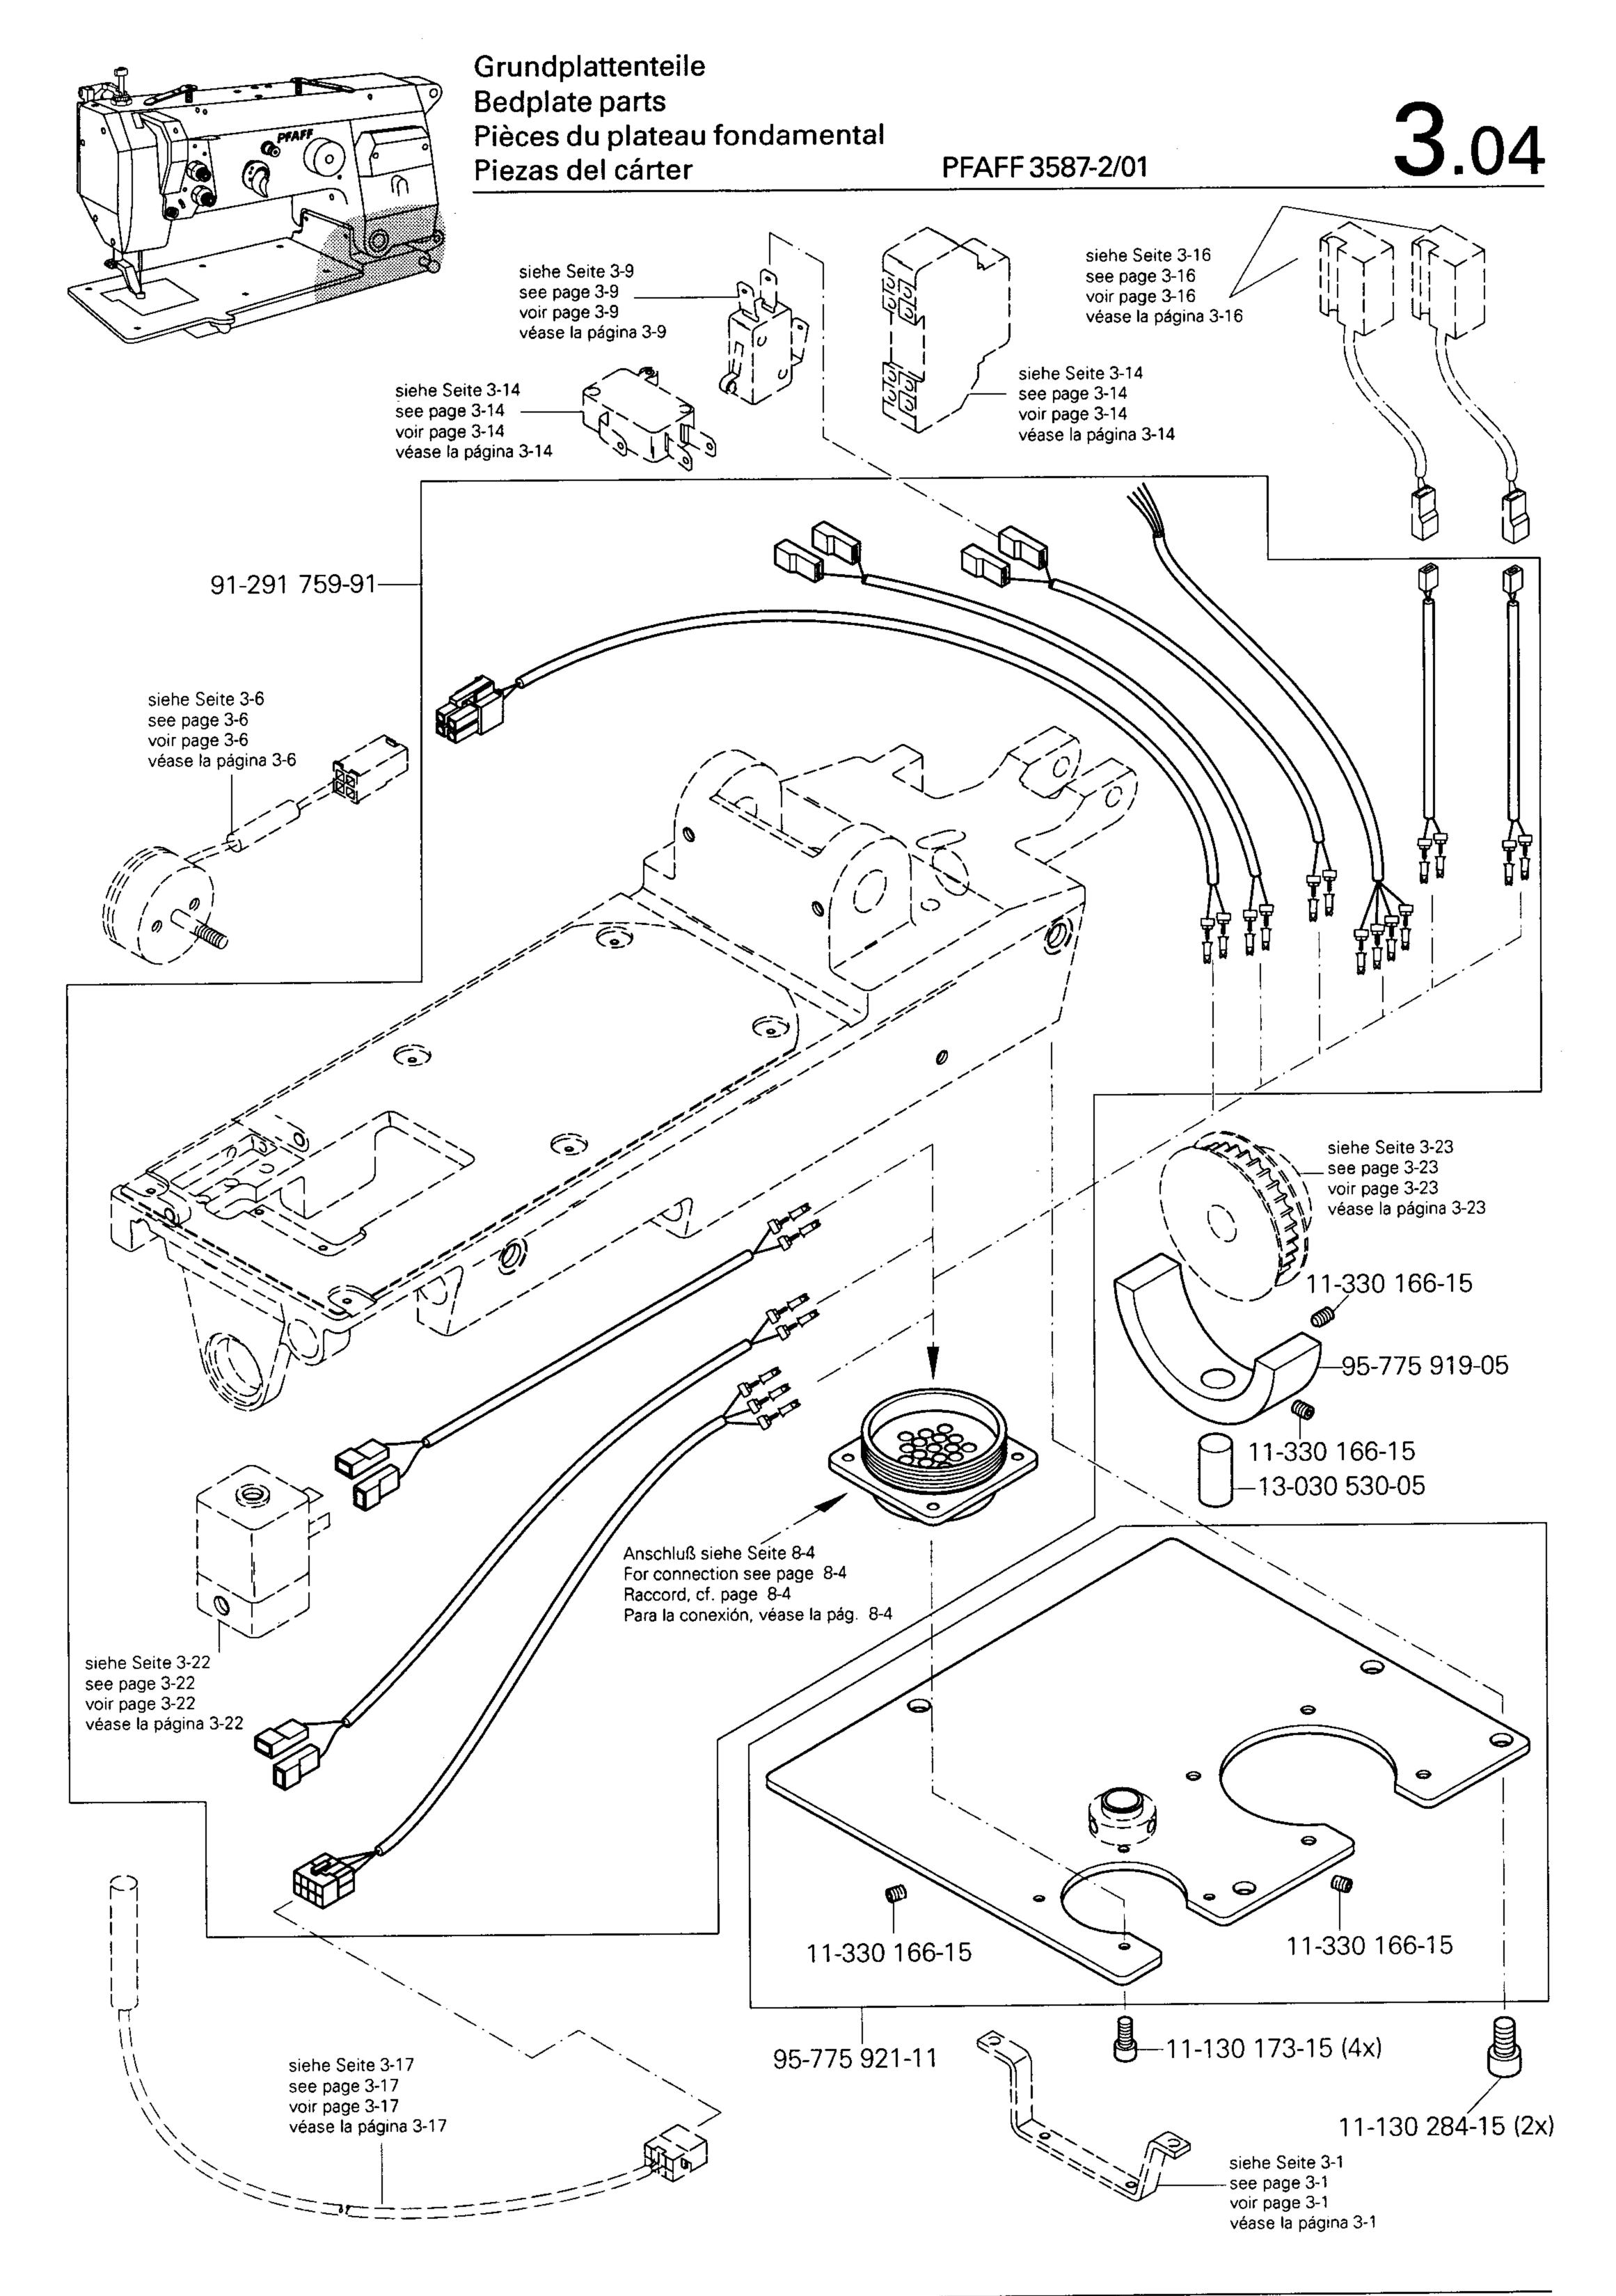

Piezas del cárter

Bedplate parts

For connection see page 3-20 Raccord, cf. page 3-20 Para la conexión, véase la pág. 3-20 3.04

Grundplattenteile Bedplate parts Pièces du plateau fondemental Piezas del cárter

Grundplattenteile Bedplate parts Pièces du plateau fondemental PFAFF 3587-2/01 Piezas del cárter siehe Seite 3-6 see page 3-6 voir page 3-6 véase la página 3-6 siehe Seite 3-15 see page 3-15 voir page 3-15 véase la página 3-15 siehe Seite 3-16 see page 3-16 voir page 3-16 véase la página 3-16 siehe Seite 3-1 siehe Seite 3-2 see page 3-1 see page 3-2 voir page 3-1 voir page 3-2 véase la página 3-1 véase la página 3-2 siehe Seite 3-6 see page 3-6 voir page 3-6 véase la página 3-6 siehe Seite 3-13 see page 3-13 voir page 3-13 véase la página 3-13 95-775 497-15 12-005 215-15 11-340 382-15 12-005 215-15 99-135 601-91 (10x)siehe Seite 3-24 see page 3-24 voir page 3-24 véase la página 3-24 99-135 809-91 11-130 173-15 (4x)