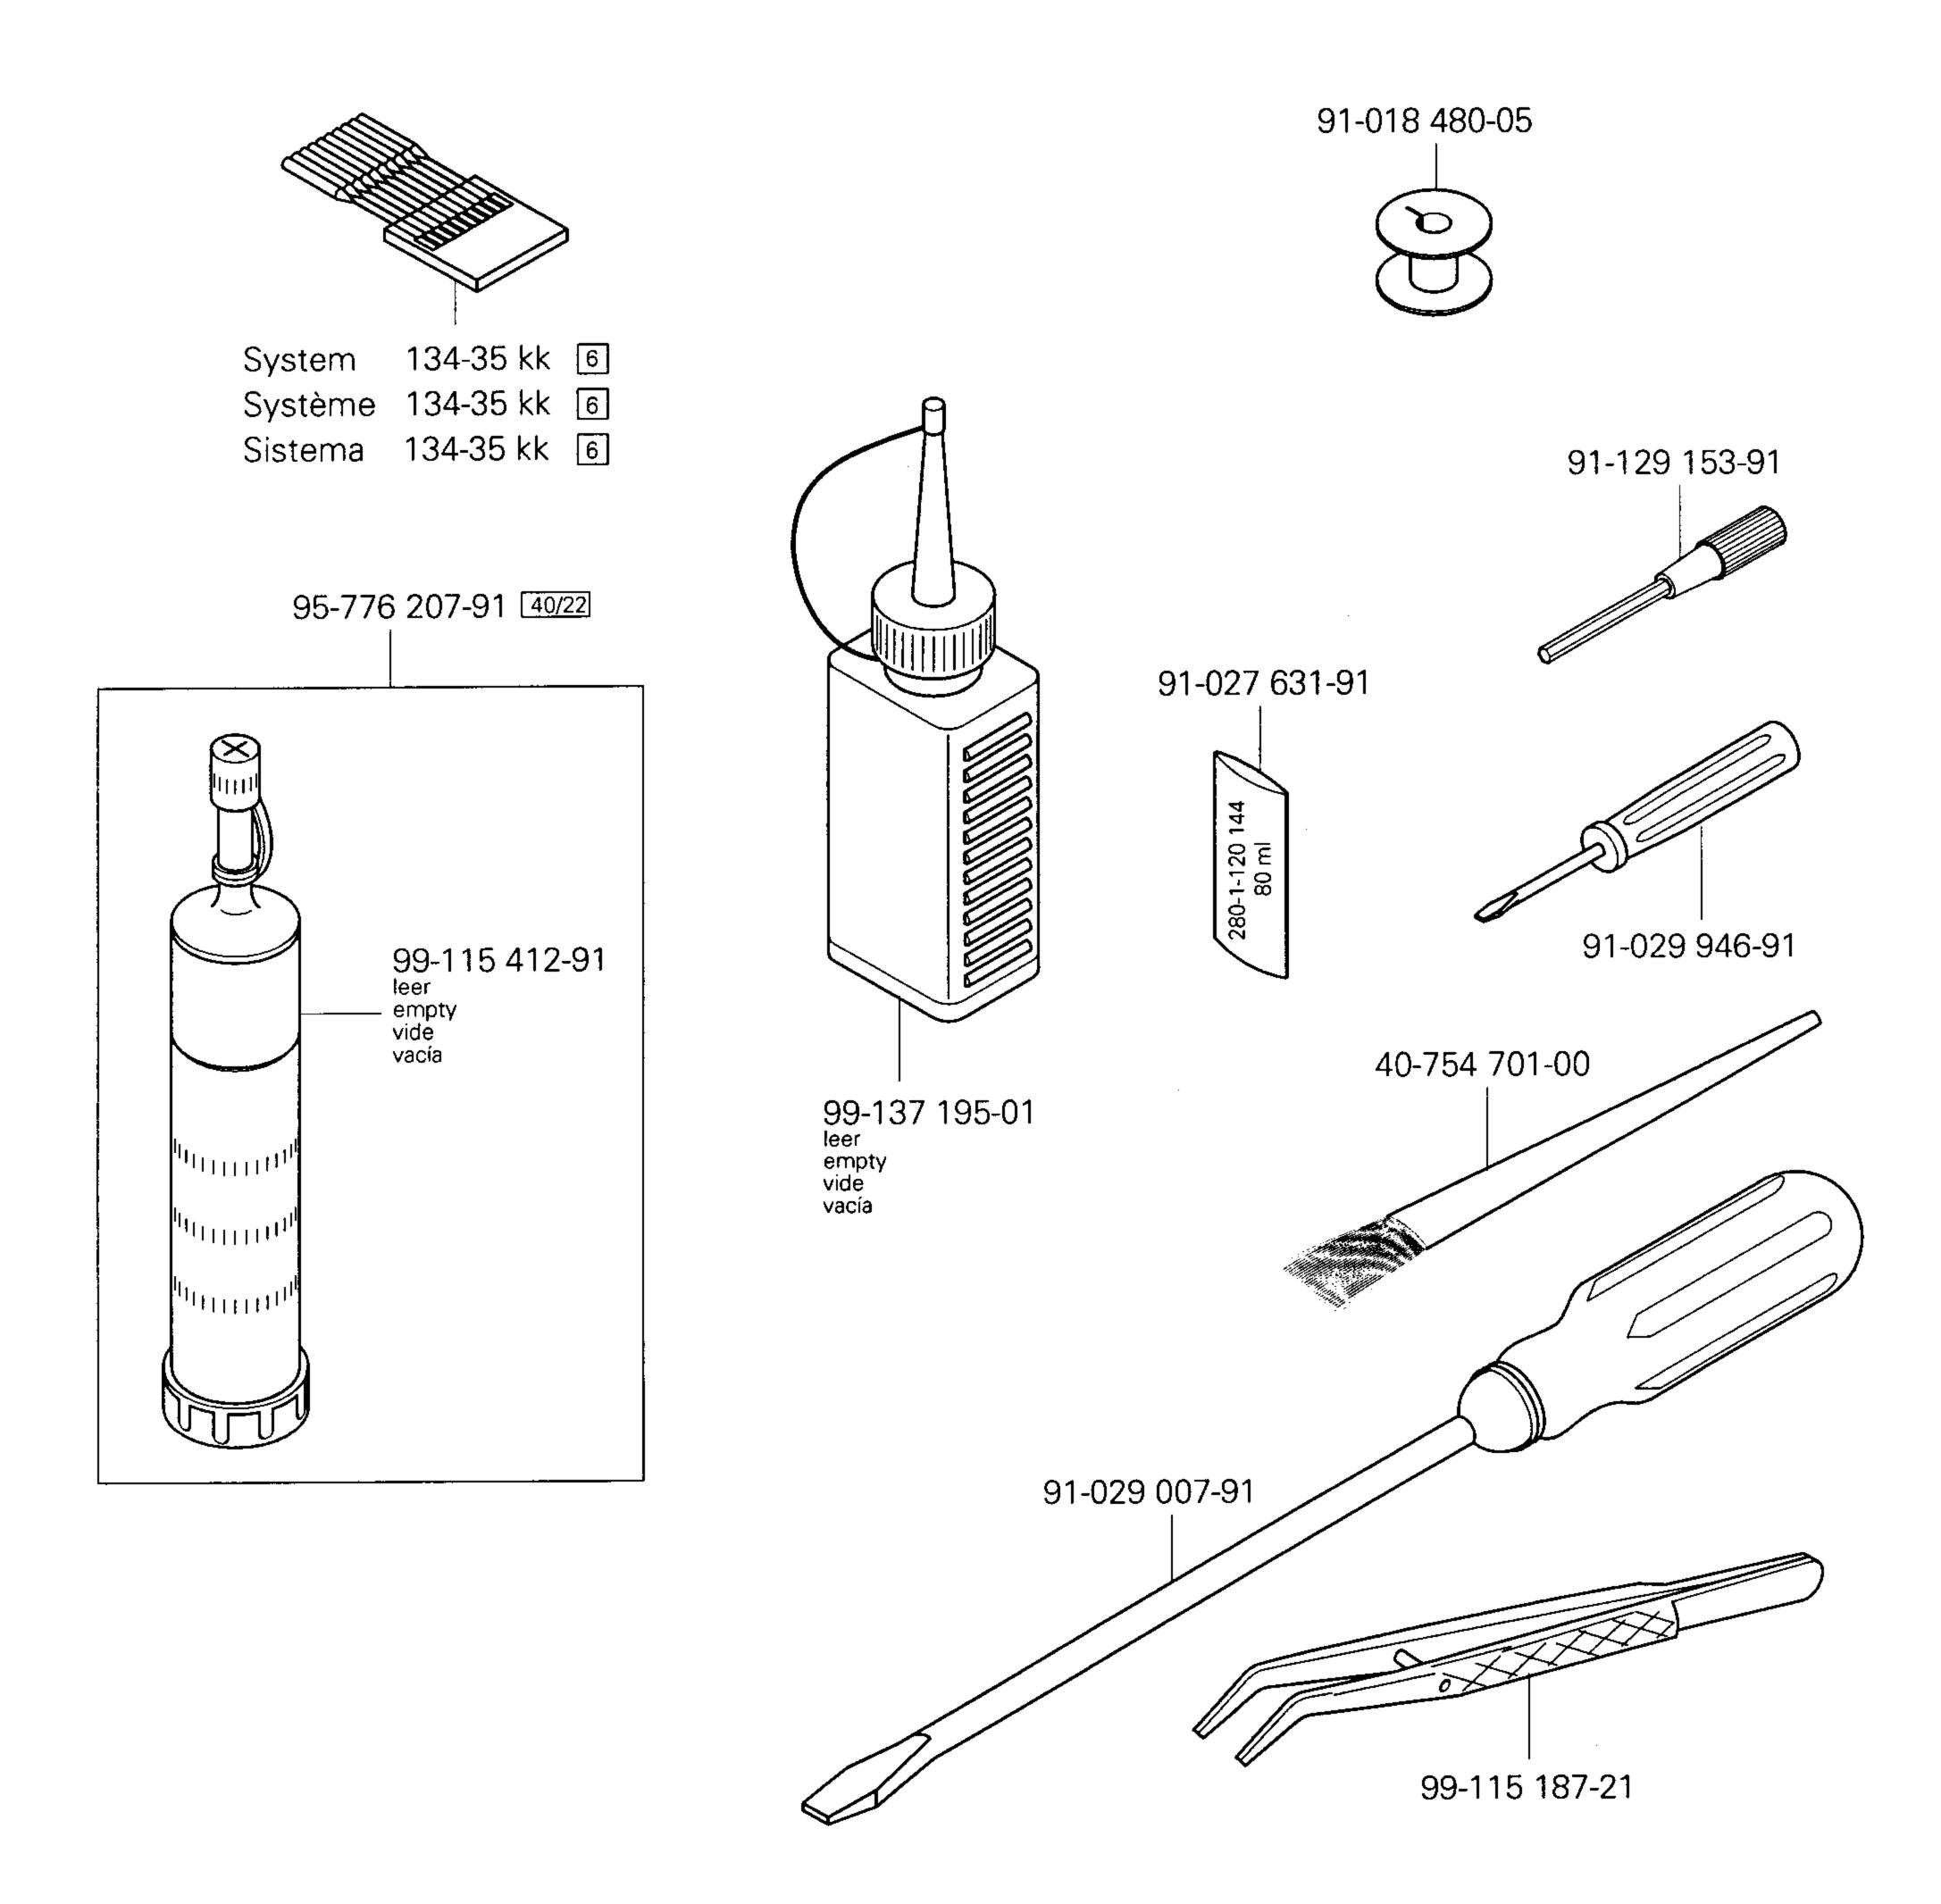

Reinigungsmittel Cleansing agent Agents de nettoyage Limpiadores Bestellnummer für Behälter mit:
Part number for can with:
Numéro de commande pour récipients avec:
Número de pedido para recipientes con:

240 ml

Isoprophyl-Alkohol 95-665 735-91

95-776 787-25 95-776 782-05 (2x) 95-776 781-05 95-776 781-05 95-778 013-05 95-778 000-01 95-776 778-01

95-776 627-91