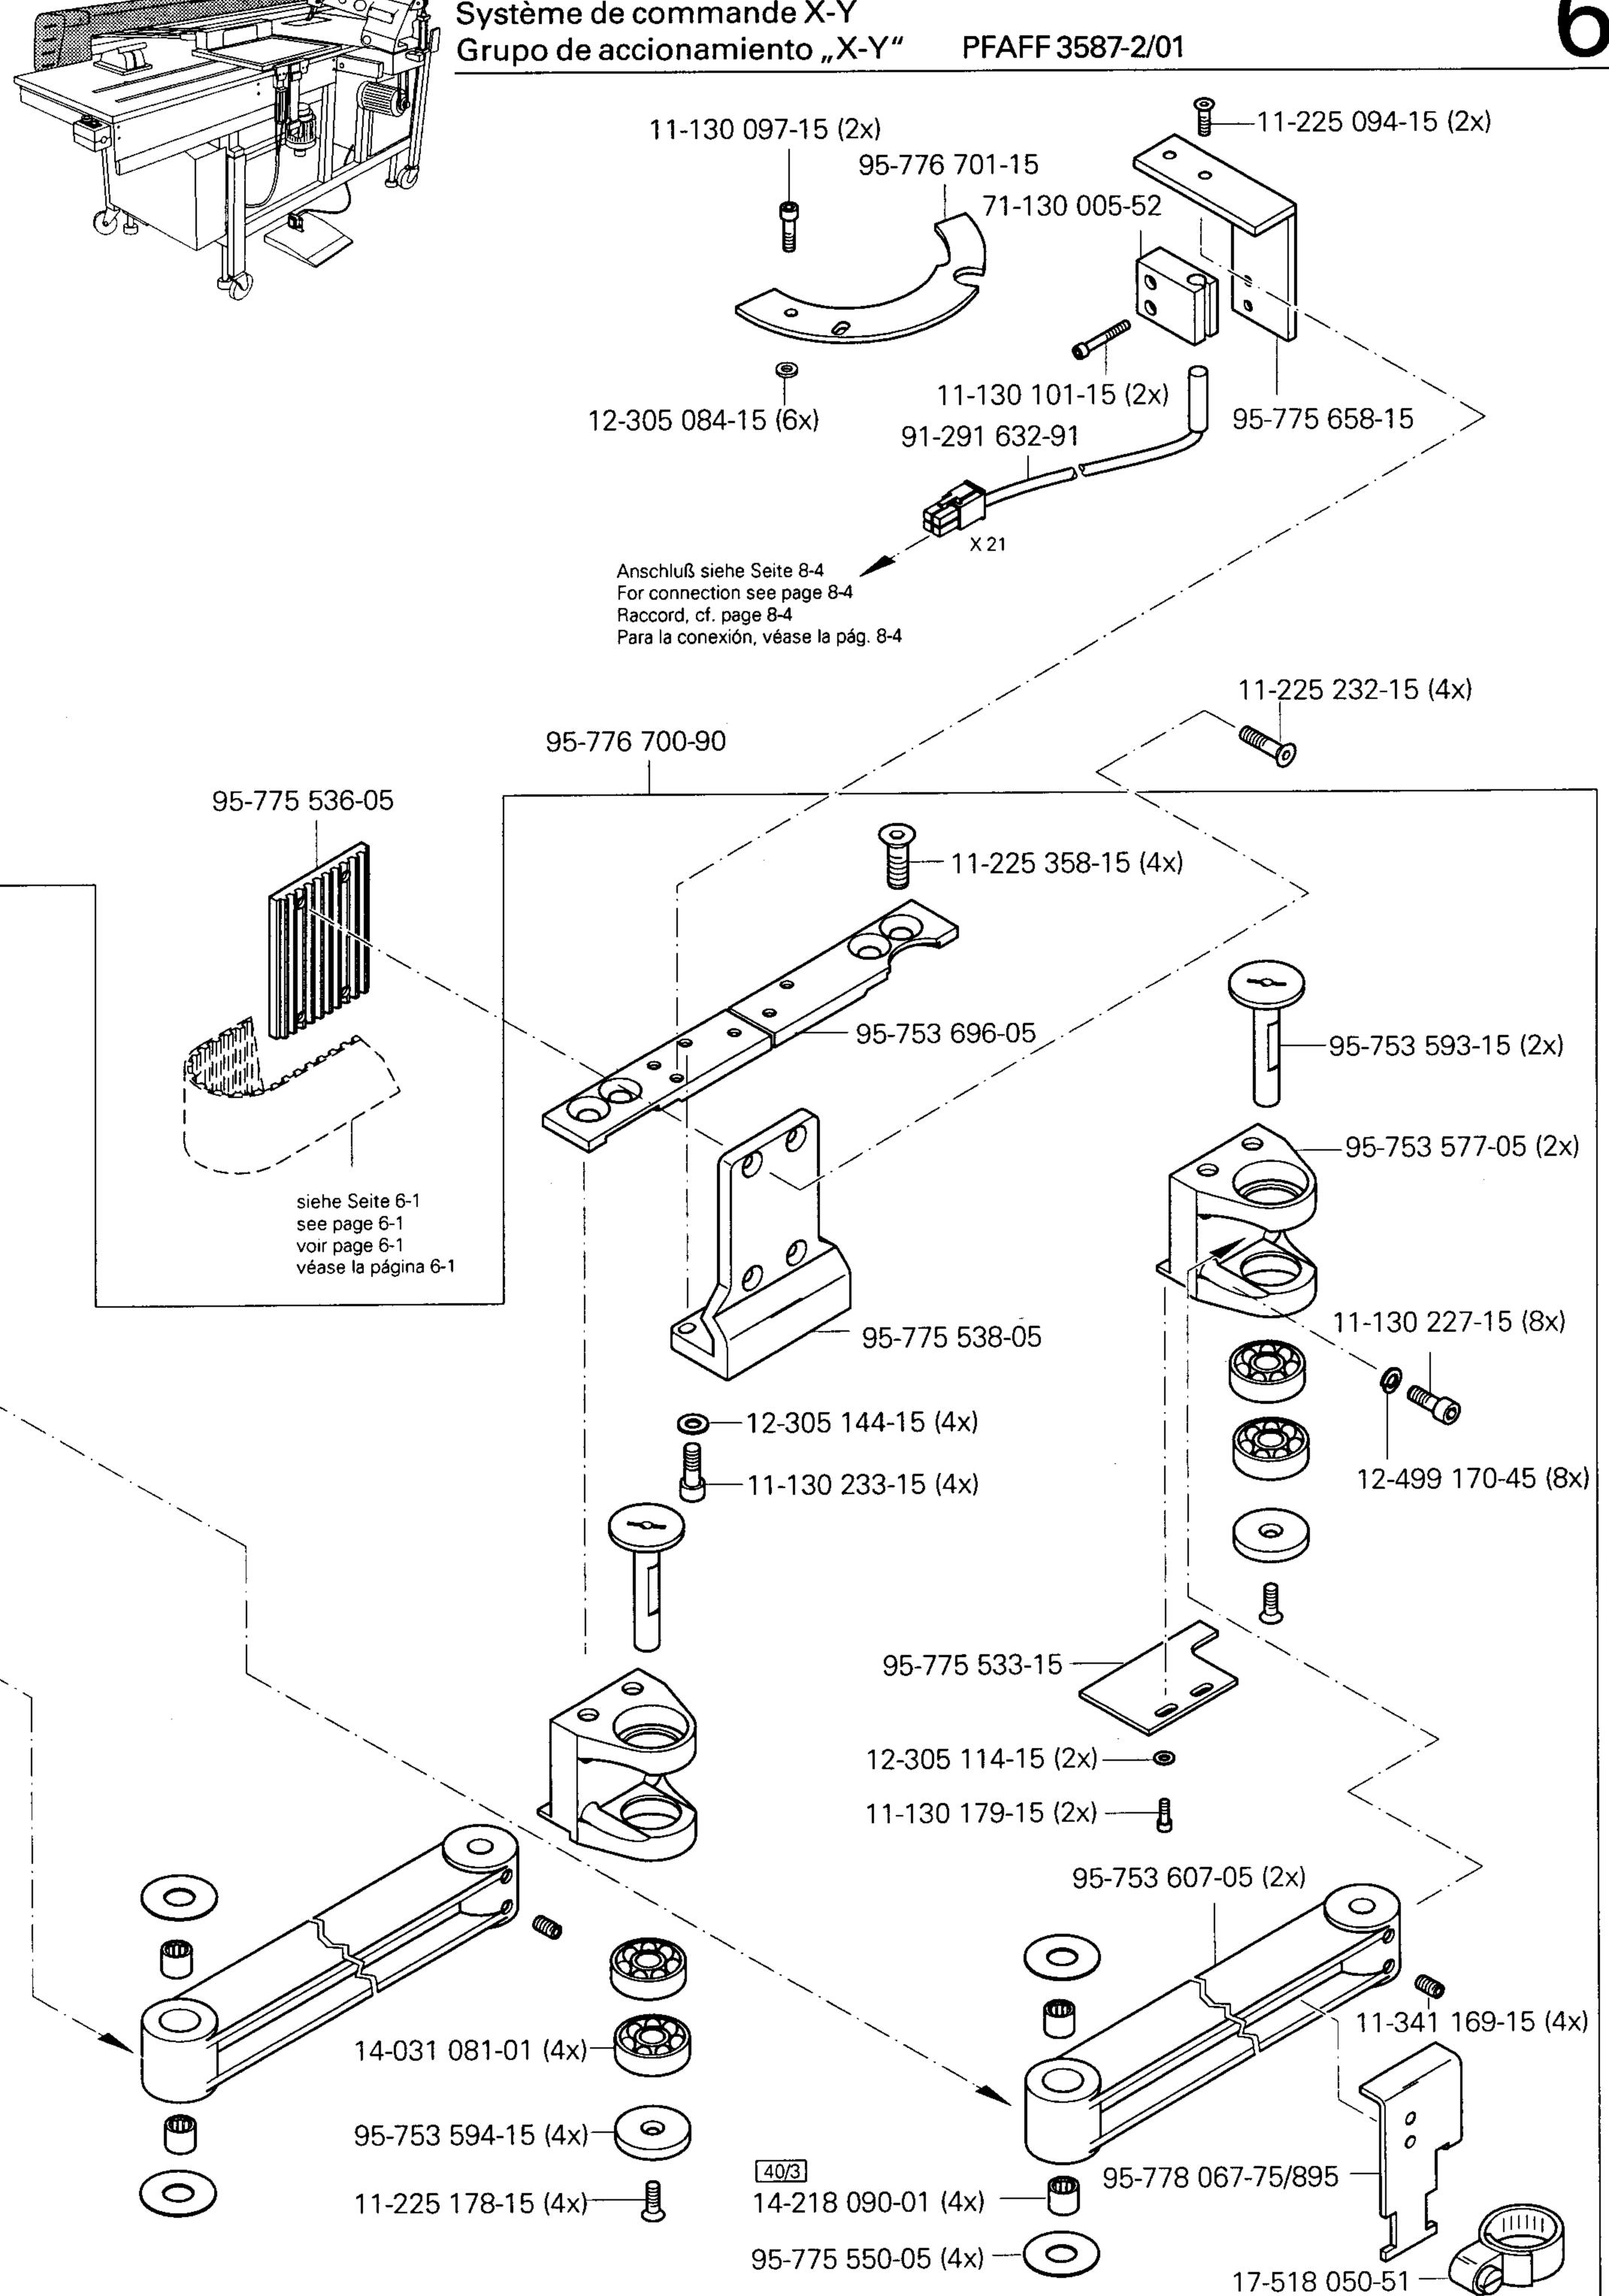

S) [

siehe Seite 3-20

see page 3-20

voir page 3-20

véase la página 3-20

99-136 585-95 (20x)

99-137 206-91 (20x)

Gestell mit Anbauteilen Stand with assembly parts Bâti avec éléments de montage Bancada con piezas de montje PFAFF 3587-2/01 siehe Seite 3-27 see page 3-27 voir page 3-27 95-776 299-05 véase la página 3-27 95-776 453-91 95-776 453-91 95-776 299-05 95-775 534-91 95-775 582-15 95-776 076-11 95-775 534-91 95-775 581-15 95-775 582-15 **◎**—12-333 230-15 95-776 076-11 11-130 389-15 95-775 581-15 **-- 12-333 230-15** 95-776 299-05 siehe Seite 3-27 see page 3-27 11-130 389-15 voir page 3-27 véase la página 3-27 95-776 453-91 95-776 453-91 95-776 299-05 95-775 534-91 95-775 582-15 95-776 076-11 95-775 581-15 95-775 534-91 - 12-499 210-45 95-775 582-15 95-776 076-11 11-032 390-15 95-775 581-15 12-333 230-15 11-130 389-15