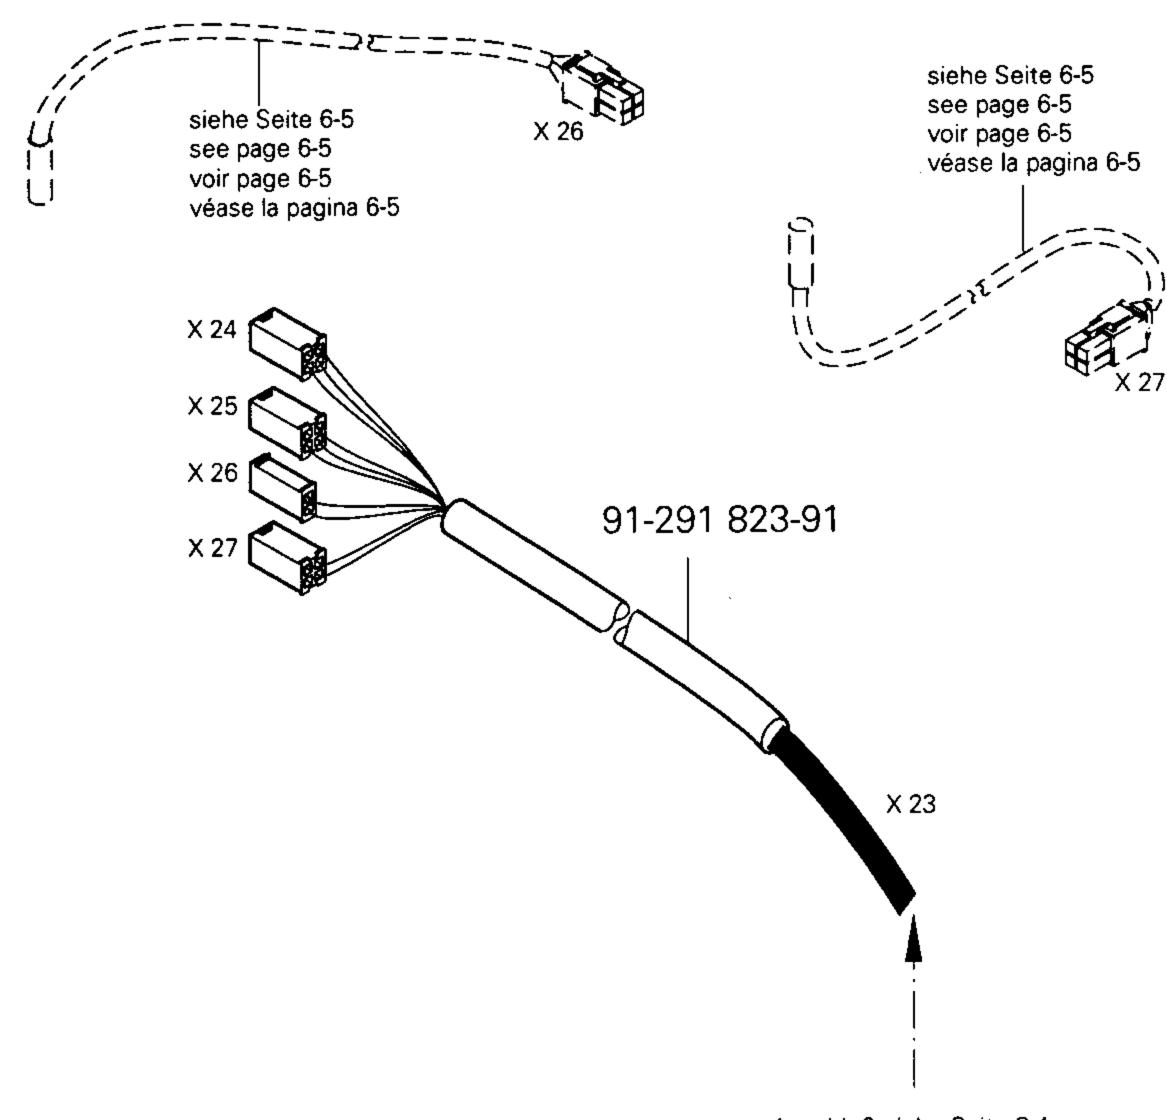

11-032 390-15 95-775 581-15 12-333 230-15 11-130 389-15













PFAFF 3587-2/01





**5** 95-776 632-91

91-291 758-91



99-137 269-91 (5x)

Anschluß siehe Seite 7-2 For connection see page 7-2 Raccord, cf. page 7-2 Para la conexión, véase la pag. 7-2

99-137 270-91 (4x)





Bedienfeld Control panel Panneau de commande

Panel de mandos PFAFF 3587-2/01 The front input control board for the operator control panel is 71-130 006-36 siehe Seite 5-1 see page 5-1 voir page 5-1 véase la página 5-1 11-130 365-15 12-305 221-15 95-776 042-91 11-130 533-15 11-225 904-05 (4x) 95-775 770-05 91-291-505-91  $\mathcal{F}$  $(\mathcal{F})$ 71-750 002-19 Anschluß siehe Seite 8-7 For connection see page 8-7 Raccord, cf. page 8-7

Para la conexión, véase la pág. 8-7









































91-291 815-91





























| Mittelpunkts-Viskosität bei:<br>Mean viscosity at:<br>Viscosité moyenne à:<br>Viscosidad media a: |                                              | Dichte bei:<br>Density of:<br>Densité à:<br>Densidad a:               |                                                                          | Bestellnummer für Behälter mit: Part number for can with: Numéro de commande pour récipients avec: Número de pedido para recipientes con: |                                                                                                                                                                                         |