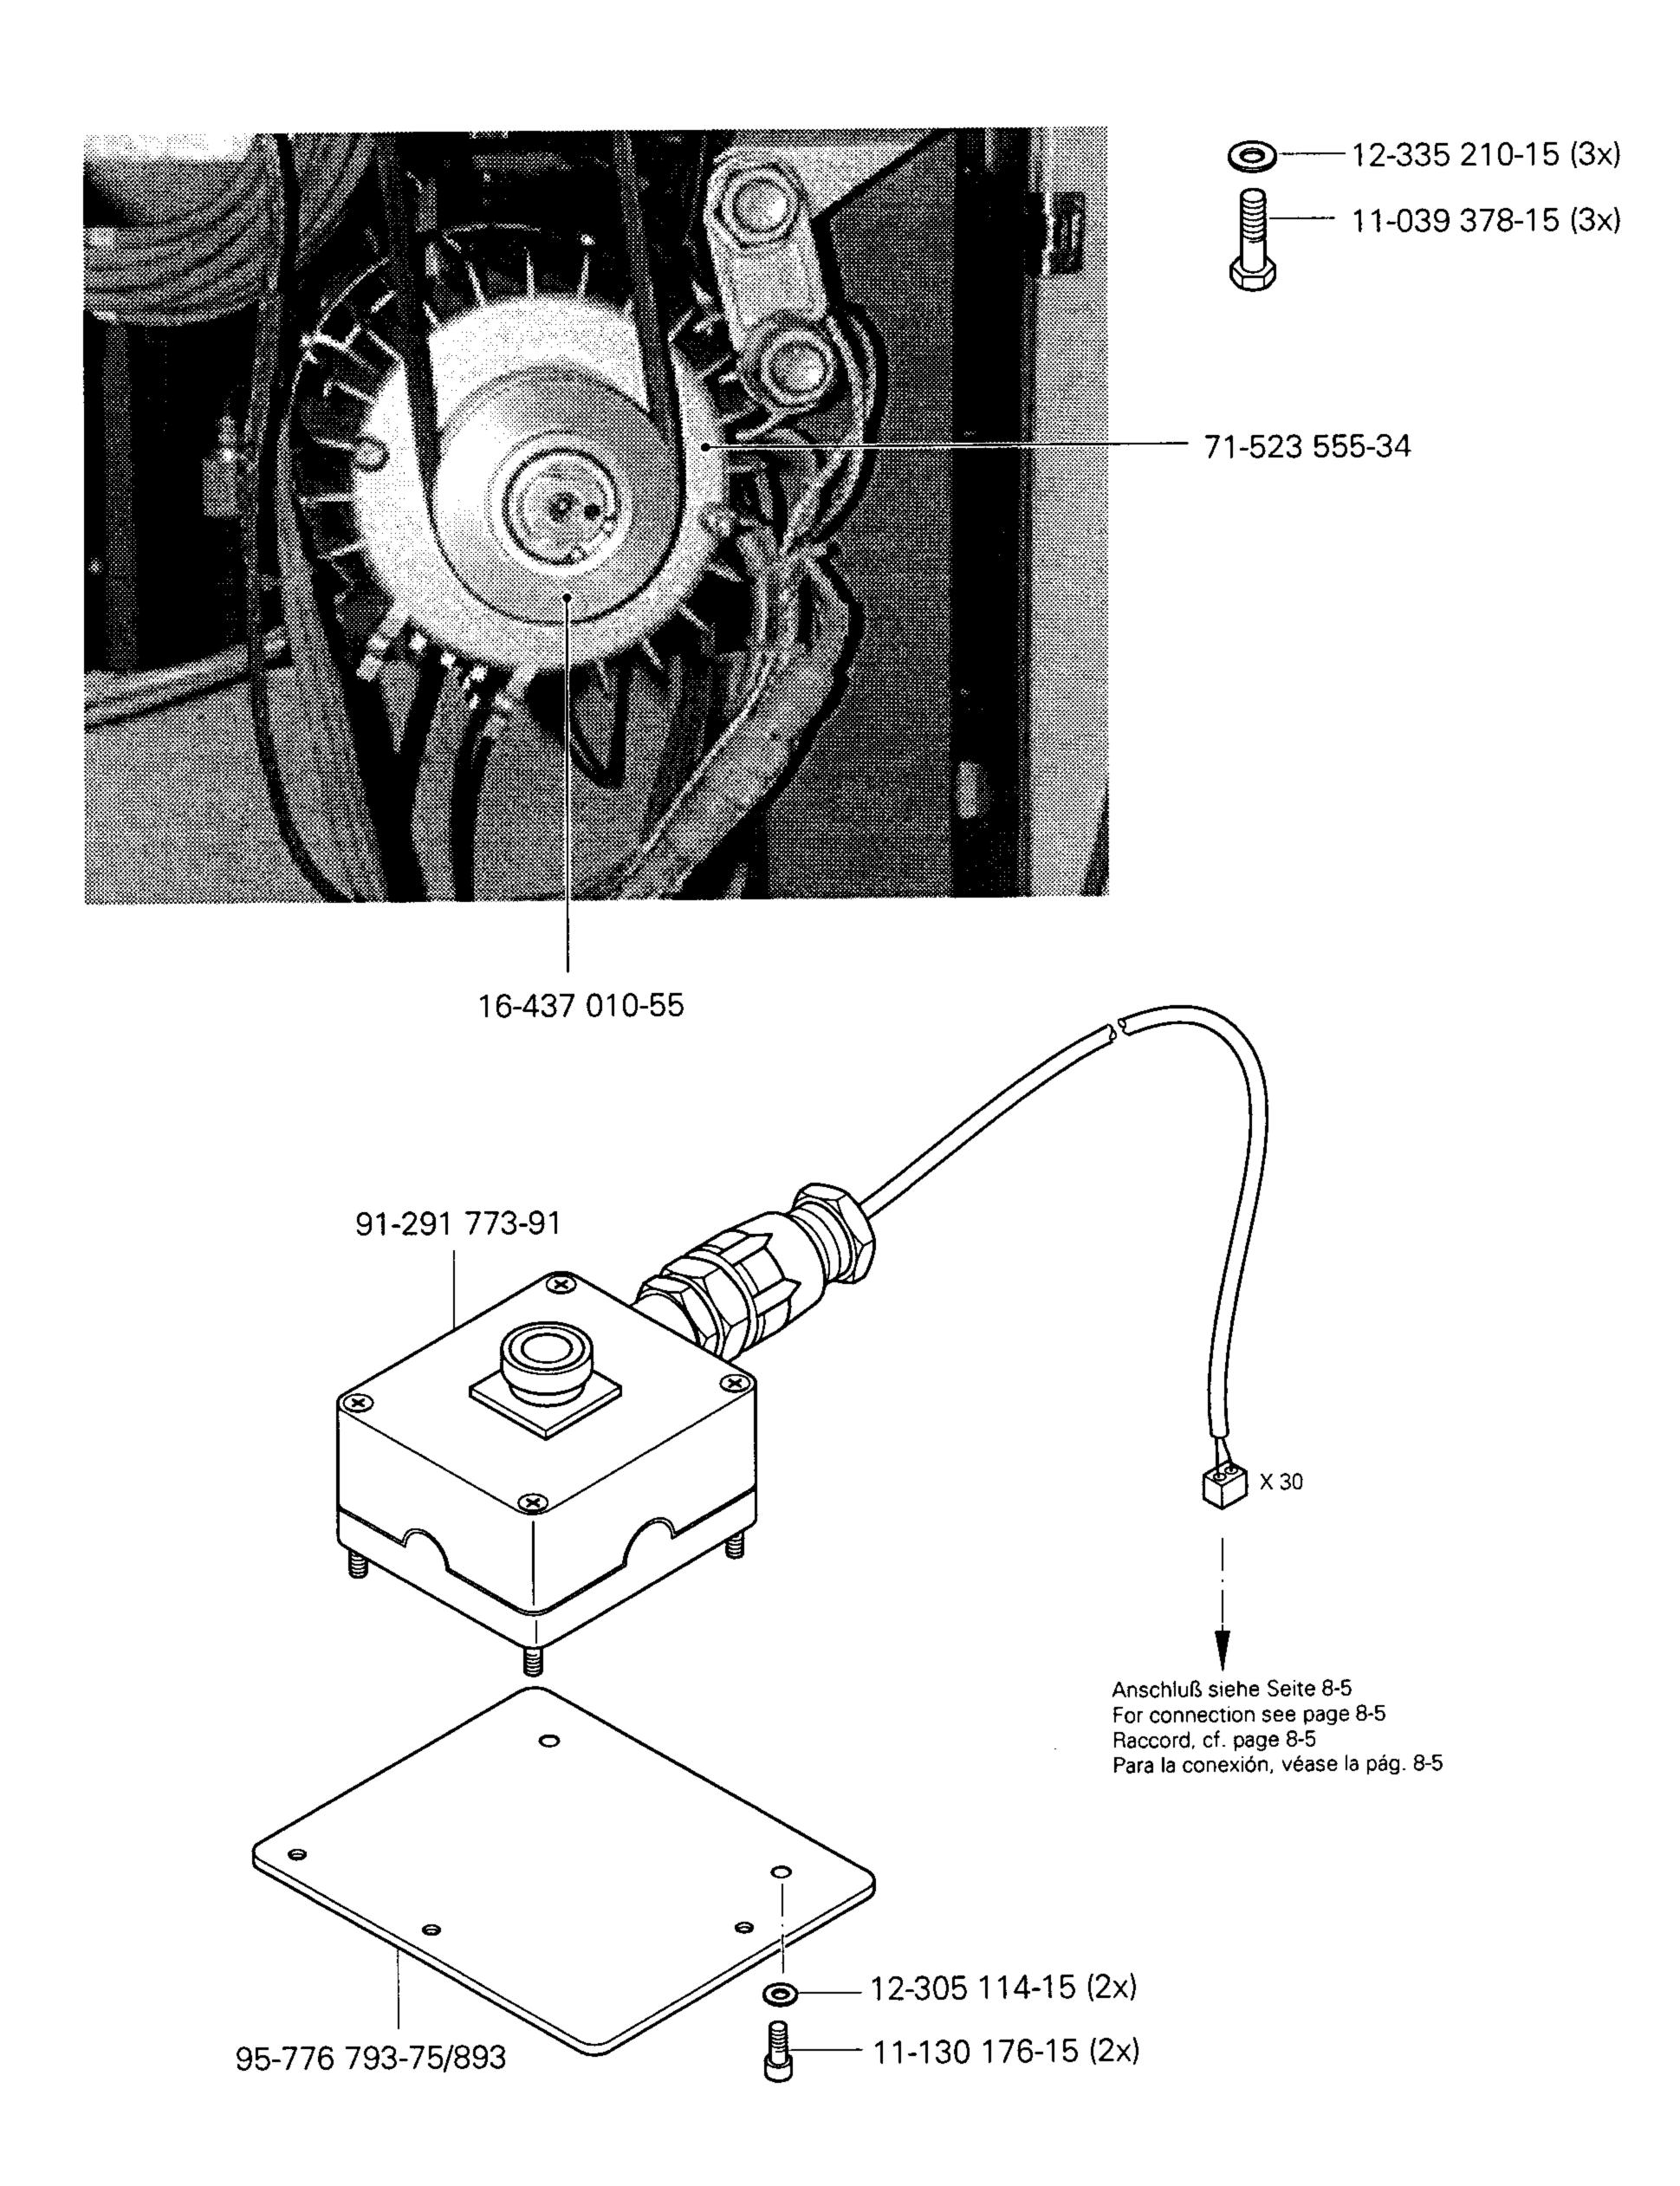

PFAFF 3587-2/01

**5** 95-776 632-91

91-291 758-91

99-137 269-91 (5x)

Anschluß siehe Seite 7-2 For connection see page 7-2 Raccord, cf. page 7-2 Para la conexión, véase la pag. 7-2

99-137 270-91 (4x)

Bedienfeld Control panel Panneau de commande

Panel de mandos PFAFF 3587-2/01 The front input control board for the operator control panel is 71-130 006-36 siehe Seite 5-1 see page 5-1 voir page 5-1 véase la página 5-1 11-130 365-15 12-305 221-15 95-776 042-91 11-130 533-15 11-225 904-05 (4x) 95-775 770-05 91-291-505-91  $\mathcal{F}$  $(\mathcal{F})$ 71-750 002-19 Anschluß siehe Seite 8-7 For connection see page 8-7 Raccord, cf. page 8-7

Para la conexión, véase la pág. 8-7

91-291 815-91

| Mittelpunkts-Viskosität bei:<br>Mean viscosity at:<br>Viscosité moyenne à:<br>Viscosidad media a: |                                              | Dichte bei:<br>Density of:<br>Densité à:<br>Densidad a:               |                                                                          | Bestellnummer für Behälter mit: Part number for can with: Numéro de commande pour récipients avec: Número de pedido para recipientes con: |                                                                                                                                                                                         |                                                                                                                                                                                                                                                                                                                                                                                                                                                                                                                                                                                                                                                                                                                                                                                                                                                                                                                                                                                                                                                                                                                                                                                                                                                                                                                                                                                                                                                                                                                                                                                                                                                                                                                                                                                                                                                                                                                                                                                                                                                                                                                                |
|---------------------------------------------------------------------------------------------------|----------------------------------------------|-----------------------------------------------------------------------|--------------------------------------------------------------------------|-------------------------------------------------------------------------------------------------------------------------------------------|-----------------------------------------------------------------------------------------------------------------------------------------------------------------------------------------|--------------------------------------------------------------------------------------------------------------------------------------------------------------------------------------------------------------------------------------------------------------------------------------------------------------------------------------------------------------------------------------------------------------------------------------------------------------------------------------------------------------------------------------------------------------------------------------------------------------------------------------------------------------------------------------------------------------------------------------------------------------------------------------------------------------------------------------------------------------------------------------------------------------------------------------------------------------------------------------------------------------------------------------------------------------------------------------------------------------------------------------------------------------------------------------------------------------------------------------------------------------------------------------------------------------------------------------------------------------------------------------------------------------------------------------------------------------------------------------------------------------------------------------------------------------------------------------------------------------------------------------------------------------------------------------------------------------------------------------------------------------------------------------------------------------------------------------------------------------------------------------------------------------------------------------------------------------------------------------------------------------------------------------------------------------------------------------------------------------------------------|
| °C                                                                                                | mm²/s                                        | °C                                                                    | g/cm³<br>(g/ml)                                                          | 1 Liter<br>1 Litre<br>1 Litro                                                                                                             | 5 Liter<br>5 Litre<br>5 Litros                                                                                                                                                          | 10 Liter<br>10 Litre<br>10 Litros                                                                                                                                                                                                                                                                                                                                                                                                                                                                                                                                                                                                                                                                                                                                                                                                                                                                                                                                                                                                                                                                                                                                                                                                                                                                                                                                                                                                                                                                                                                                                                                                                                                                                                                                                                                                                                                                                                                                                                                                                                                                                              |
| 40                                                                                                | 22,0                                         | 15                                                                    | 0,865                                                                    | 91-129 917-91                                                                                                                             | 91-129 919-91                                                                                                                                                                           | 91-129 920-91                                                                                                                                                                                                                                                                                                                                                                                                                                                                                                                                                                                                                                                                                                                                                                                                                                                                                                                                                                                                                                                                                                                                                                                                                                                                                                                                                                                                                                                                                                                                                                                                                                                                                                                                                                                                                                                                                                                                                                                                                                                                                                                  |
|                                                                                                   |                                              |                                                                       |                                                                          |                                                                                                                                           |                                                                                                                                                                                         |                                                                                                                                                                                                                                                                                                                                                                                                                                                                                                                                                                                                                                                                                                                                                                                                                                                                                                                                                                                                                                                                                                                                                                                                                                                                                                                                                                                                                                                                                                                                                                                                                                                                                                                                                                                                                                                                                                                                                                                                                                                                                                                                |
|                                                                                                   | Mean viscosi<br>Viscosité mo<br>Viscosidad m | Mean viscosity at: Viscosité moyenne à: Viscosidad media a:  °C mm²/s | Mean viscosity at: Viscosité moyenne à: Viscosidad media a:  oc mm²/s oc | Mean viscosity at: Viscosité moyenne à: Viscosidad media a:  C mm²/s  Density of: Densité à: Densidad a:  g/cm³ (g/ml)                    | Mean viscosity at: Viscosité moyenne à: Viscosidad media a:  Density of: Densité à: Densité à: Densité à: Numéro de commavec: Número de pedide  1 Liter 1 Litre 1 Litre 1 Litre 1 Litre | Mean viscosity at: Viscosité moyenne à: Viscosidad media a:  Density of: Densité à: Dens |