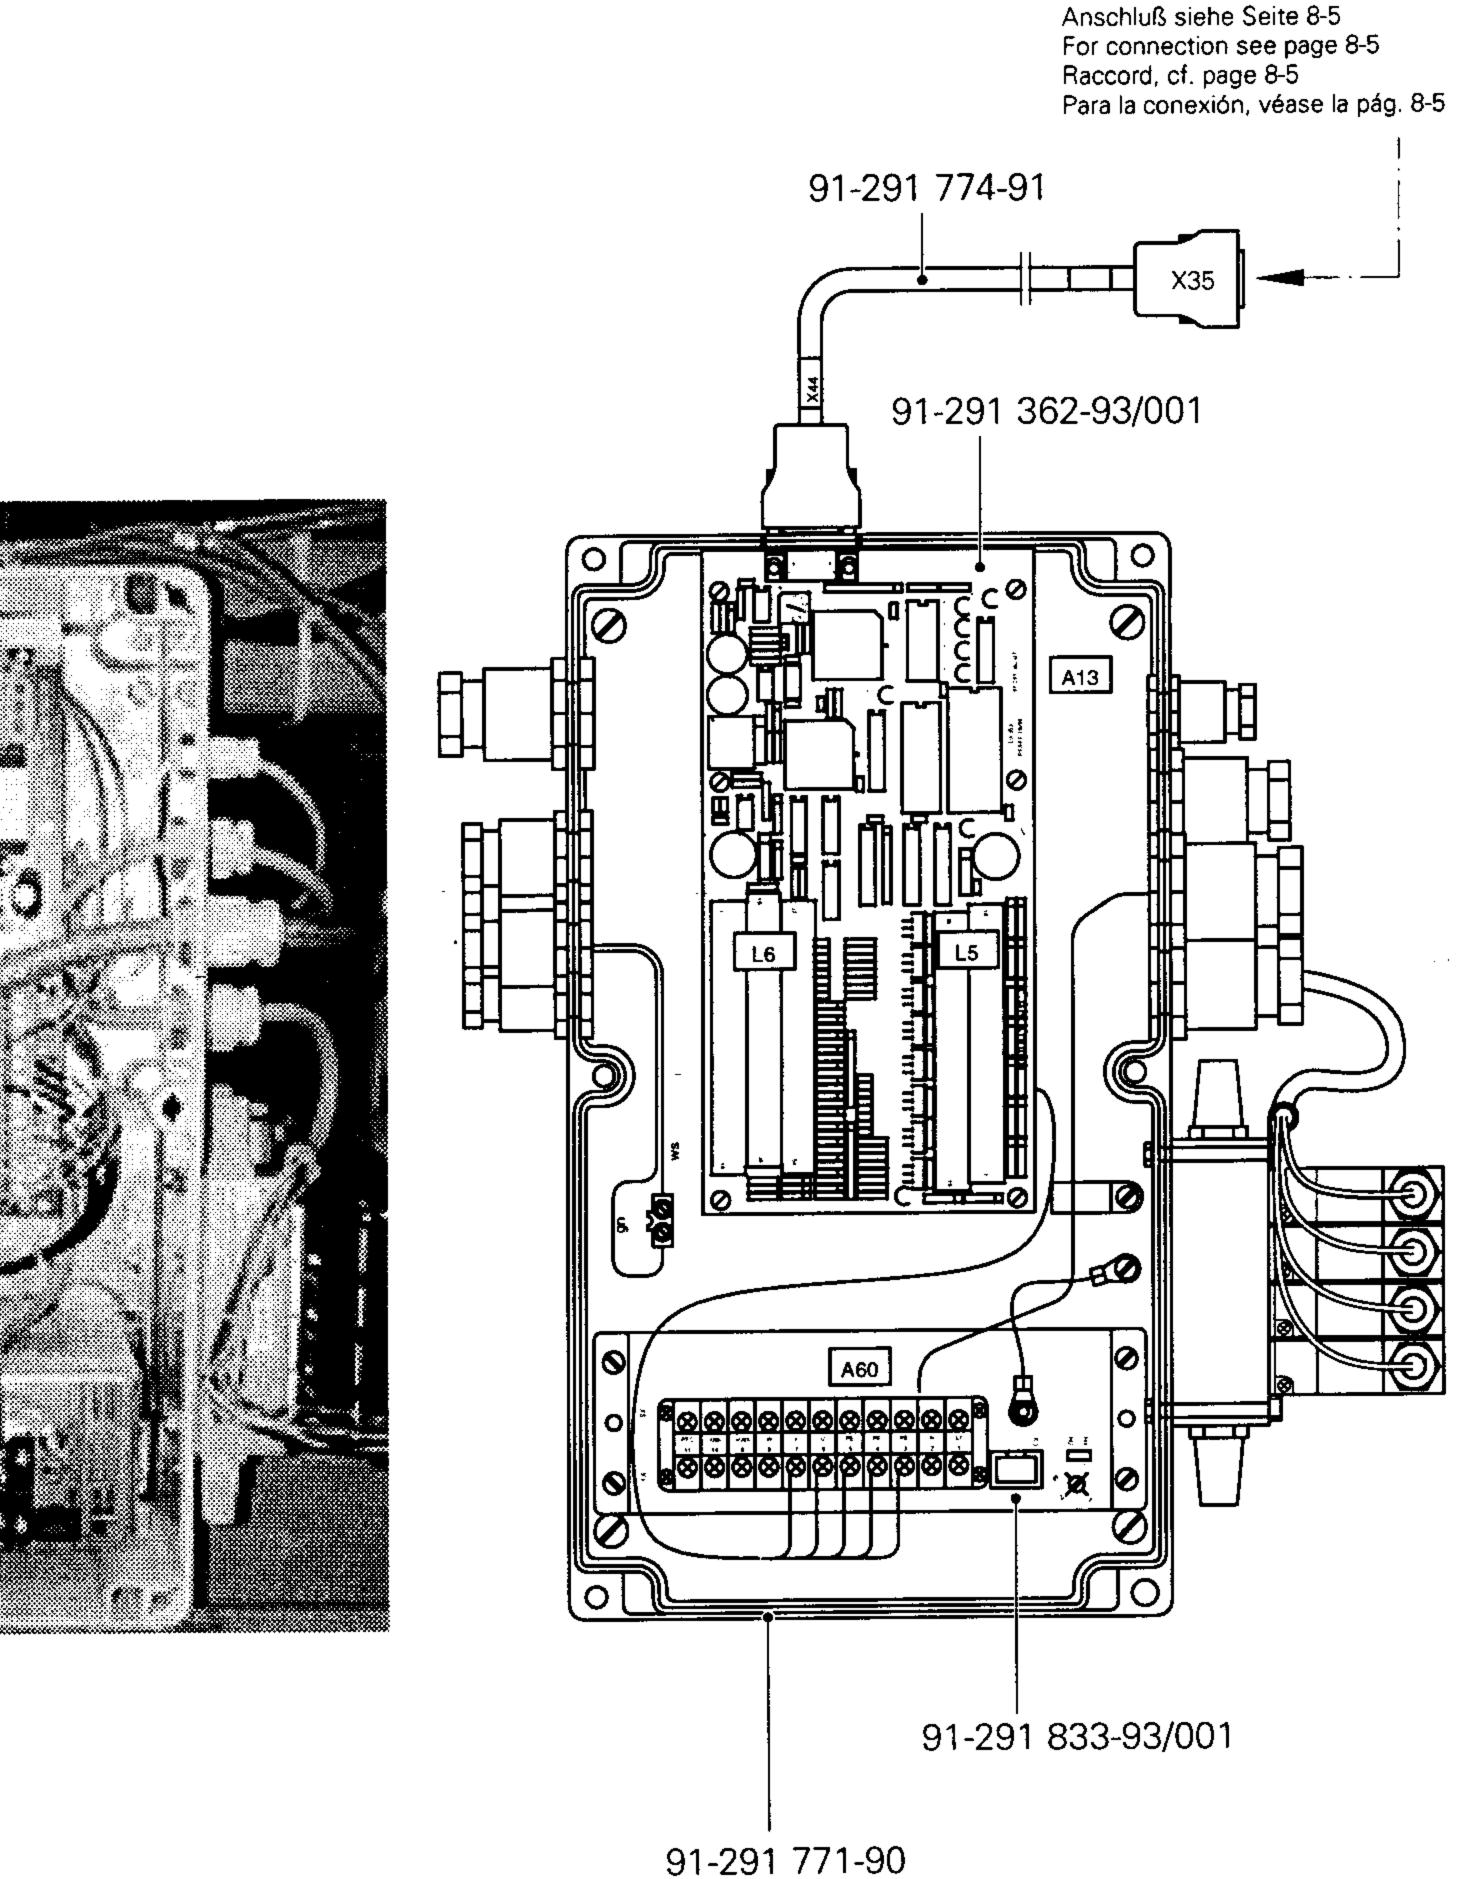

PFAFF 3587-2/01

**5** 95-776 632-91

91-291 758-91

99-137 269-91 (5x)

Anschluß siehe Seite 7-2 For connection see page 7-2 Raccord, cf. page 7-2 Para la conexión, véase la pag. 7-2

99-137 270-91 (4x)

Bedienfeld Control panel Panneau de commande

Panel de mandos PFAFF 3587-2/01 The front input control board for the operator control panel is 71-130 006-36 siehe Seite 5-1 see page 5-1 voir page 5-1 véase la página 5-1 11-130 365-15 12-305 221-15 95-776 042-91 11-130 533-15 11-225 904-05 (4x) 95-775 770-05 91-291-505-91  $\mathcal{F}$  $(\mathcal{F})$ 71-750 002-19 Anschluß siehe Seite 8-7 For connection see page 8-7 Raccord, cf. page 8-7

Para la conexión, véase la pág. 8-7

91-291 815-91

| Mittelpunkts-Viskosität bei:<br>Mean viscosity at:<br>Viscosité moyenne à:<br>Viscosidad media a: |                                              | Dichte bei:<br>Density of:<br>Densité à:<br>Densidad a:               |                                                                          | Bestellnummer für Behälter mit: Part number for can with: Numéro de commande pour récipients avec: Número de pedido para recipientes con: |                                                                                                                                                                                         |                                                                                                                                                                                                                                                                                                                                                                                                                                                                                                                                                                                                                                                                                                                                                                                                                                                                                                                                                                                                                                                                                                                                                                                                                                                                                                                                                                                                                                                                                                                                                                                                                                                                                                                                                                                                                                                                                                                                                                                                                                                                                                                                |
|---------------------------------------------------------------------------------------------------|----------------------------------------------|-----------------------------------------------------------------------|--------------------------------------------------------------------------|-------------------------------------------------------------------------------------------------------------------------------------------|-----------------------------------------------------------------------------------------------------------------------------------------------------------------------------------------|--------------------------------------------------------------------------------------------------------------------------------------------------------------------------------------------------------------------------------------------------------------------------------------------------------------------------------------------------------------------------------------------------------------------------------------------------------------------------------------------------------------------------------------------------------------------------------------------------------------------------------------------------------------------------------------------------------------------------------------------------------------------------------------------------------------------------------------------------------------------------------------------------------------------------------------------------------------------------------------------------------------------------------------------------------------------------------------------------------------------------------------------------------------------------------------------------------------------------------------------------------------------------------------------------------------------------------------------------------------------------------------------------------------------------------------------------------------------------------------------------------------------------------------------------------------------------------------------------------------------------------------------------------------------------------------------------------------------------------------------------------------------------------------------------------------------------------------------------------------------------------------------------------------------------------------------------------------------------------------------------------------------------------------------------------------------------------------------------------------------------------|
| °C                                                                                                | mm²/s                                        | °C                                                                    | g/cm³<br>(g/ml)                                                          | 1 Liter<br>1 Litre<br>1 Litro                                                                                                             | 5 Liter<br>5 Litre<br>5 Litros                                                                                                                                                          | 10 Liter<br>10 Litre<br>10 Litros                                                                                                                                                                                                                                                                                                                                                                                                                                                                                                                                                                                                                                                                                                                                                                                                                                                                                                                                                                                                                                                                                                                                                                                                                                                                                                                                                                                                                                                                                                                                                                                                                                                                                                                                                                                                                                                                                                                                                                                                                                                                                              |
| 40                                                                                                | 22,0                                         | 15                                                                    | 0,865                                                                    | 91-129 917-91                                                                                                                             | 91-129 919-91                                                                                                                                                                           | 91-129 920-91                                                                                                                                                                                                                                                                                                                                                                                                                                                                                                                                                                                                                                                                                                                                                                                                                                                                                                                                                                                                                                                                                                                                                                                                                                                                                                                                                                                                                                                                                                                                                                                                                                                                                                                                                                                                                                                                                                                                                                                                                                                                                                                  |
|                                                                                                   |                                              |                                                                       |                                                                          |                                                                                                                                           |                                                                                                                                                                                         |                                                                                                                                                                                                                                                                                                                                                                                                                                                                                                                                                                                                                                                                                                                                                                                                                                                                                                                                                                                                                                                                                                                                                                                                                                                                                                                                                                                                                                                                                                                                                                                                                                                                                                                                                                                                                                                                                                                                                                                                                                                                                                                                |
|                                                                                                   | Mean viscosi<br>Viscosité mo<br>Viscosidad m | Mean viscosity at: Viscosité moyenne à: Viscosidad media a:  °C mm²/s | Mean viscosity at: Viscosité moyenne à: Viscosidad media a:  oc mm²/s oc | Mean viscosity at: Viscosité moyenne à: Viscosidad media a:  C mm²/s  Density of: Densité à: Densidad a:  g/cm³ (g/ml)                    | Mean viscosity at: Viscosité moyenne à: Viscosidad media a:  Density of: Densité à: Densité à: Densité à: Numéro de commavec: Número de pedide  1 Liter 1 Litre 1 Litre 1 Litre 1 Litre | Mean viscosity at: Viscosité moyenne à: Viscosidad media a:  Density of: Densité à: Dens |