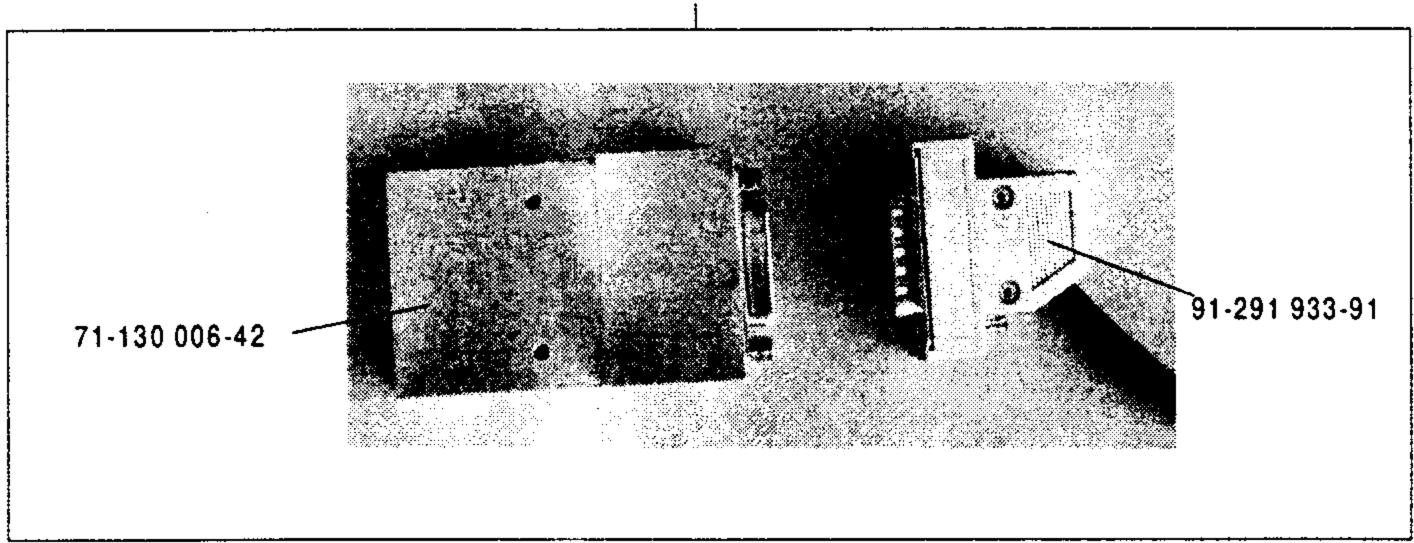

PFAFF 3587-2/01

**5** 95-776 632-91

91-291 758-91

99-137 269-91 (5x)

Anschluß siehe Seite 7-2 For connection see page 7-2 Raccord, cf. page 7-2 Para la conexión, véase la pag. 7-2

99-137 270-91 (4x)

Bedienfeld Control panel Panneau de commande

Panel de mandos PFAFF 3587-2/01 The front input control board for the operator control panel is 71-130 006-36 siehe Seite 5-1 see page 5-1 voir page 5-1 véase la página 5-1 11-130 365-15 12-305 221-15 95-776 042-91 11-130 533-15 11-225 904-05 (4x) 95-775 770-05 91-291-505-91  $\mathcal{F}$  $(\mathcal{F})$ 71-750 002-19 Anschluß siehe Seite 8-7 For connection see page 8-7 Raccord, cf. page 8-7