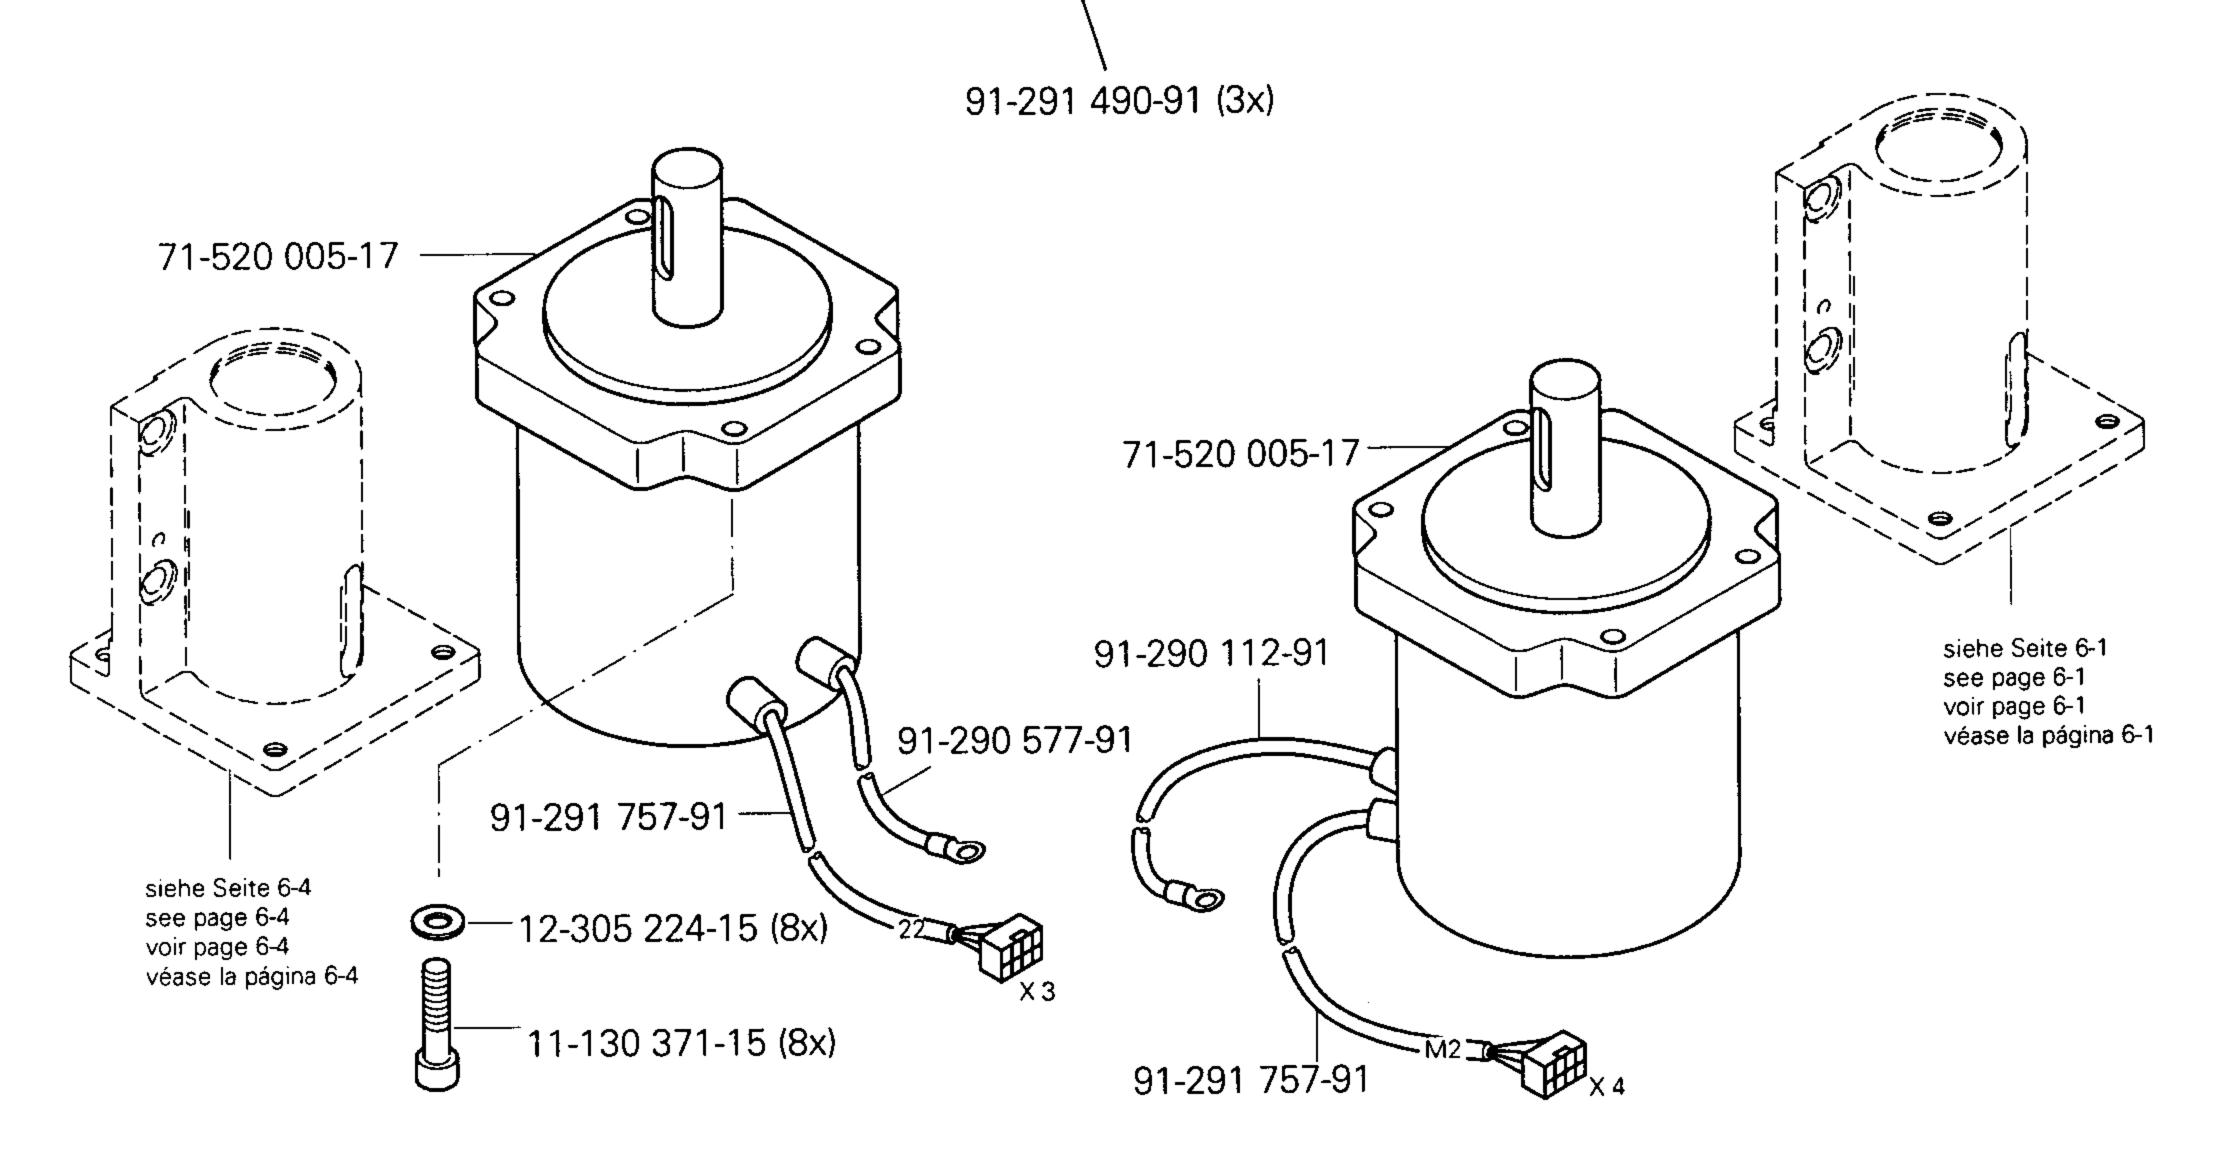

|      |                                                                                                                                                                                        | Pa<br>Pa | ite<br>ge<br>ge<br>gin | а |
|------|----------------------------------------------------------------------------------------------------------------------------------------------------------------------------------------|----------|------------------------|---|
| 5    | Gestell mit Anbauteilen  Stand with assembly parts Bâti avec éléments de montage Bancada con piezas de montaje                                                                         | 5        | -                      | 1 |
| 6    | X-Y-Antrieb X-Y drive Système de commande X-Y Grupo de accionamiento "X-Y"                                                                                                             | 6        | -                      | 1 |
| 7    | Pneumatische Ausrüstung Pneumatic equipment Equipement pneumatique Equipo neumático                                                                                                    | 7        | -                      | 1 |
| 8    | Elektrische Ausrüstung Electrical equipment Equipement électrique Equipo eléctrico                                                                                                     |          |                        |   |
| 8.01 | Bedienfeld  Control panel Panneau de commande Panel de mandos                                                                                                                          | . 8      | -                      | 1 |
| 8.02 | Notausschalter und Nähmotor Emergency shut-off switch and sewing motor Interrupteur d'arrêt d'urgence et moteur de machine à coudre Interruptor de emergencia y motor máquina de coser | . 8      | -                      | 2 |
| 8.03 | Steuergerät  Control device Boîte de commande Caja de mandos                                                                                                                           | . 8      | -                      | 3 |
| 9    | Verkleidung Cover panel Carters Revestimiento                                                                                                                                          | . 9      | -                      | 1 |
| 10   | Zubehör Accessoires Accessorios                                                                                                                                                        |          |                        |   |