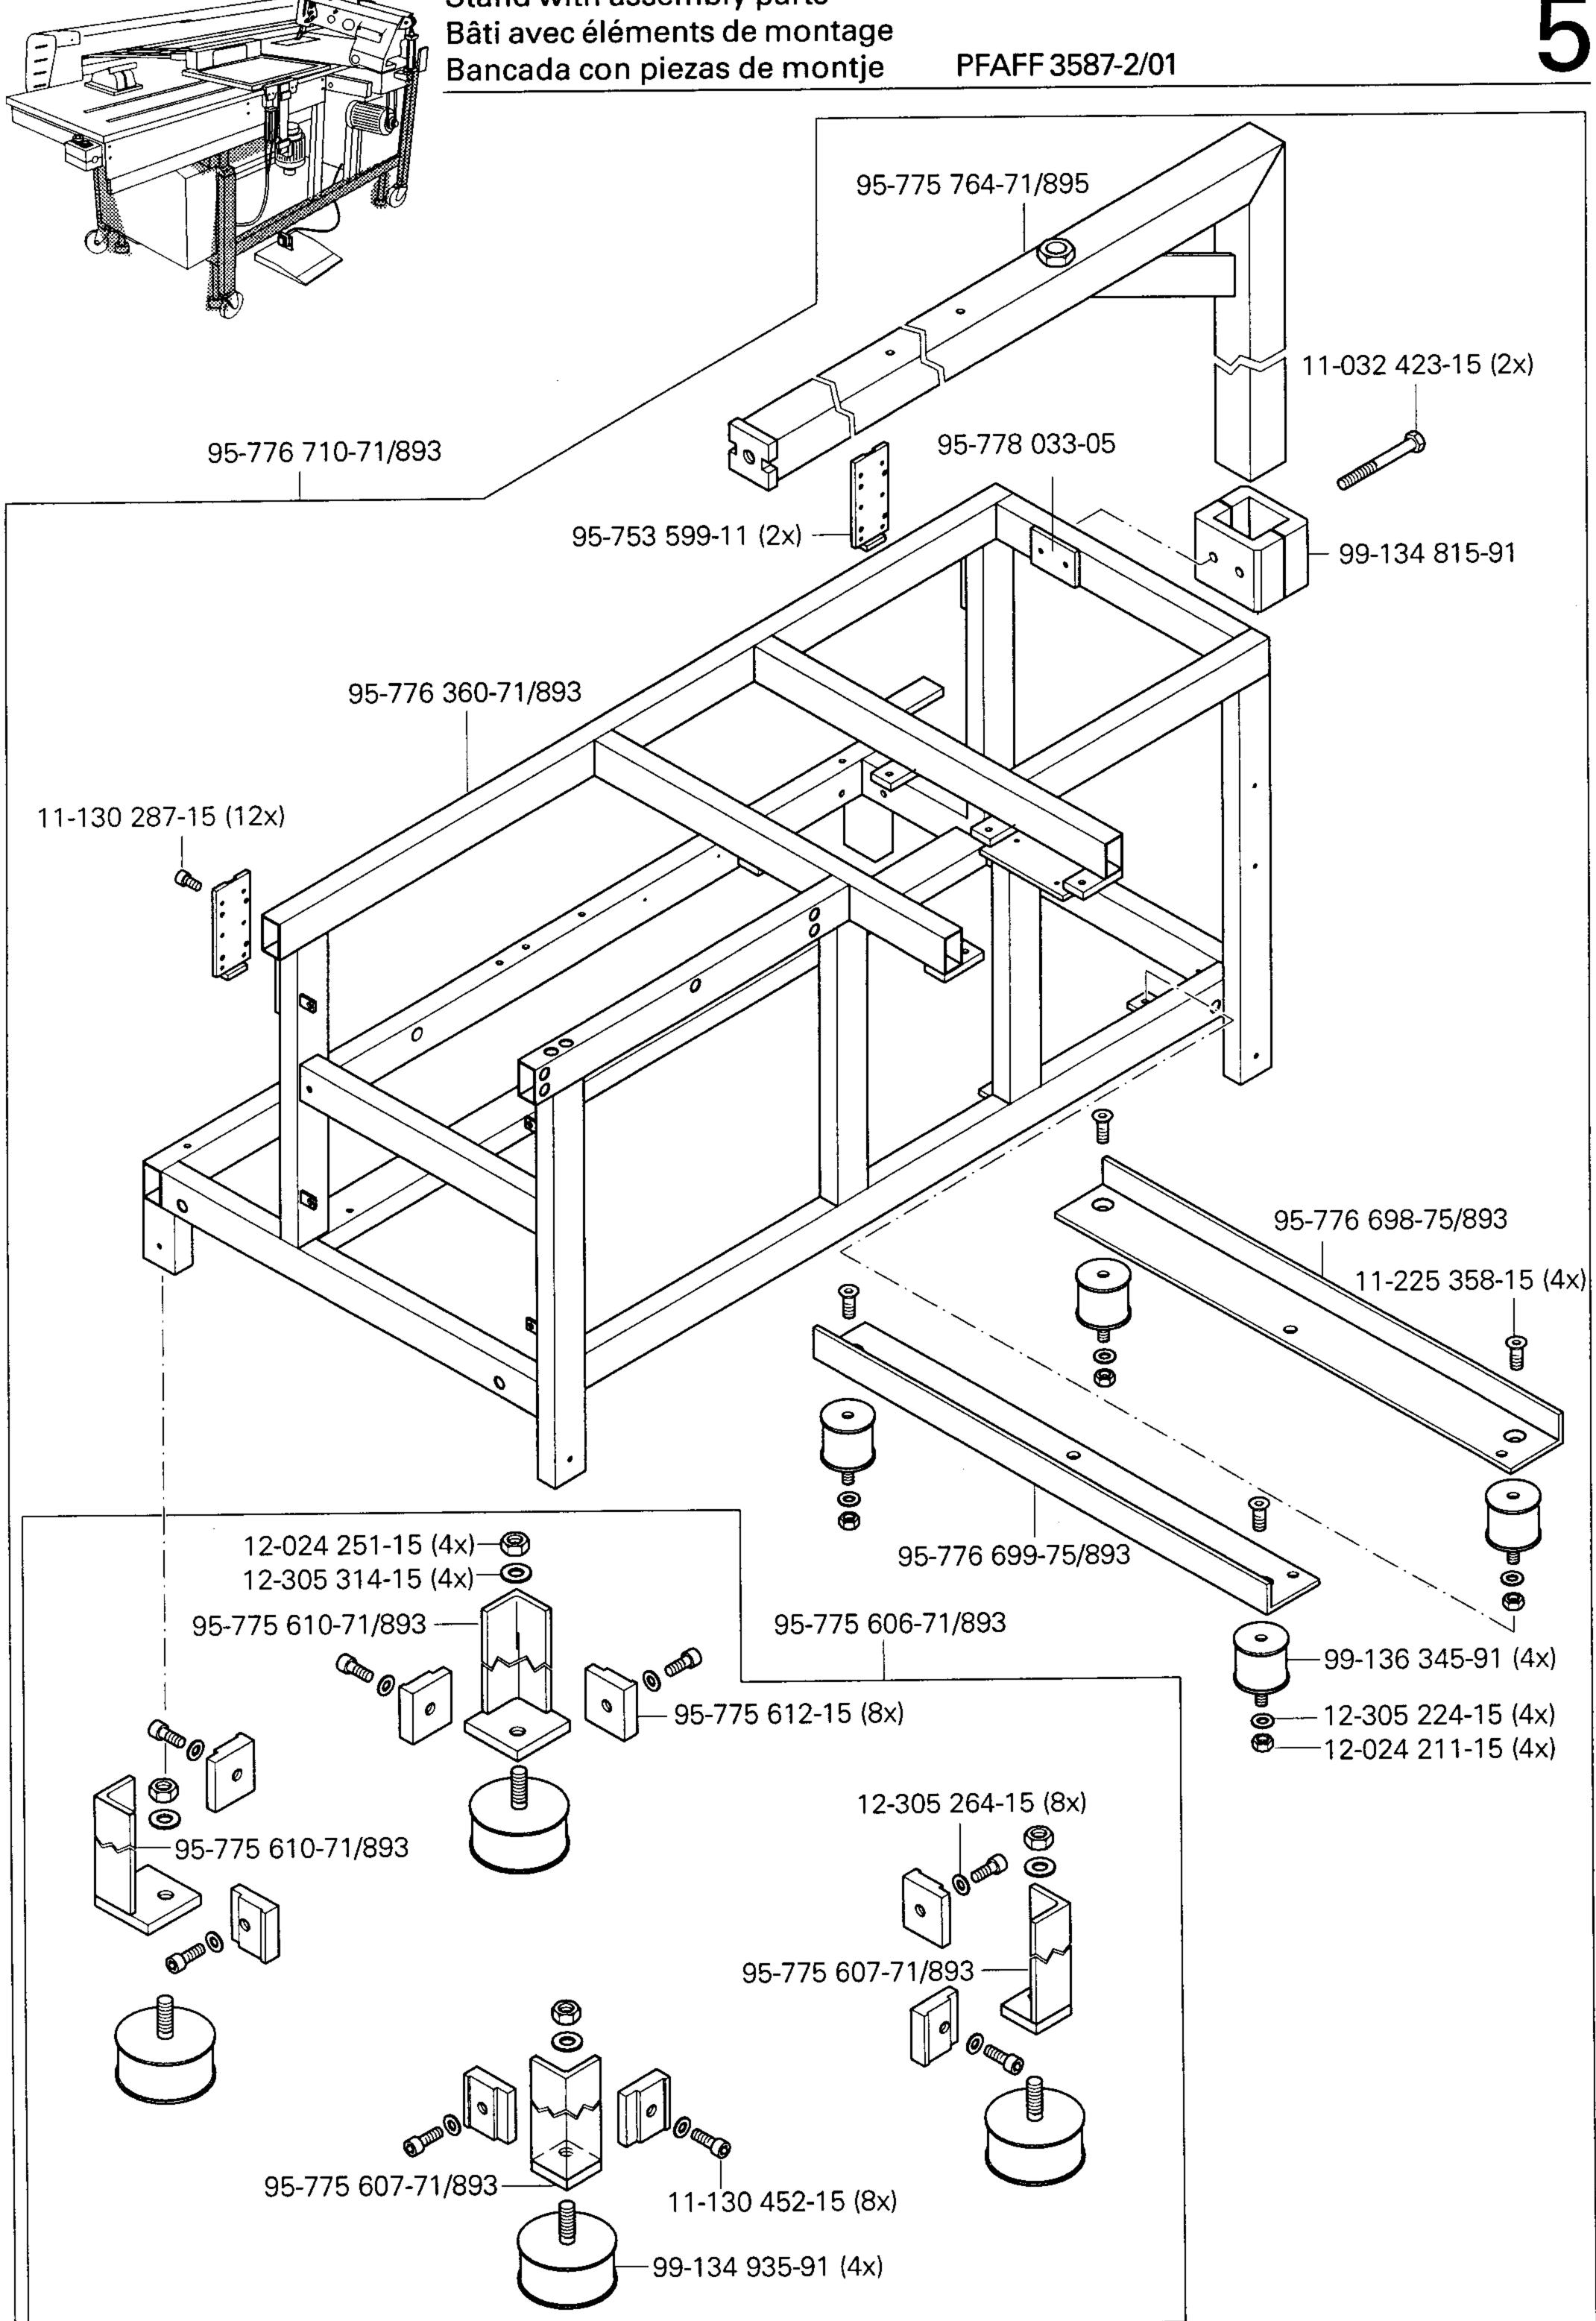

|      |                                                                                                                                                                                        | Pa<br>Pa | ite<br>ge<br>ge<br>gin | а |
|------|----------------------------------------------------------------------------------------------------------------------------------------------------------------------------------------|----------|------------------------|---|
| 5    | Gestell mit Anbauteilen  Stand with assembly parts Bâti avec éléments de montage Bancada con piezas de montaje                                                                         | 5        | -                      | 1 |
| 6    | X-Y-Antrieb X-Y drive Système de commande X-Y Grupo de accionamiento "X-Y"                                                                                                             | 6        | -                      | 1 |
| 7    | Pneumatische Ausrüstung Pneumatic equipment Equipement pneumatique Equipo neumático                                                                                                    | 7        | -                      | 1 |
| 8    | Elektrische Ausrüstung Electrical equipment Equipement électrique Equipo eléctrico                                                                                                     |          |                        |   |
| 8.01 | Bedienfeld  Control panel Panneau de commande Panel de mandos                                                                                                                          | . 8      | -                      | 1 |
| 8.02 | Notausschalter und Nähmotor Emergency shut-off switch and sewing motor Interrupteur d'arrêt d'urgence et moteur de machine à coudre Interruptor de emergencia y motor máquina de coser | . 8      | -                      | 2 |
| 8.03 | Steuergerät  Control device Boîte de commande Caja de mandos                                                                                                                           | . 8      | -                      | 3 |
| 9    | Verkleidung Cover panel Carters Revestimiento                                                                                                                                          | . 9      | -                      | 1 |
| 10   | Zubehör Accessoires Accessorios                                                                                                                                                        |          |                        |   |