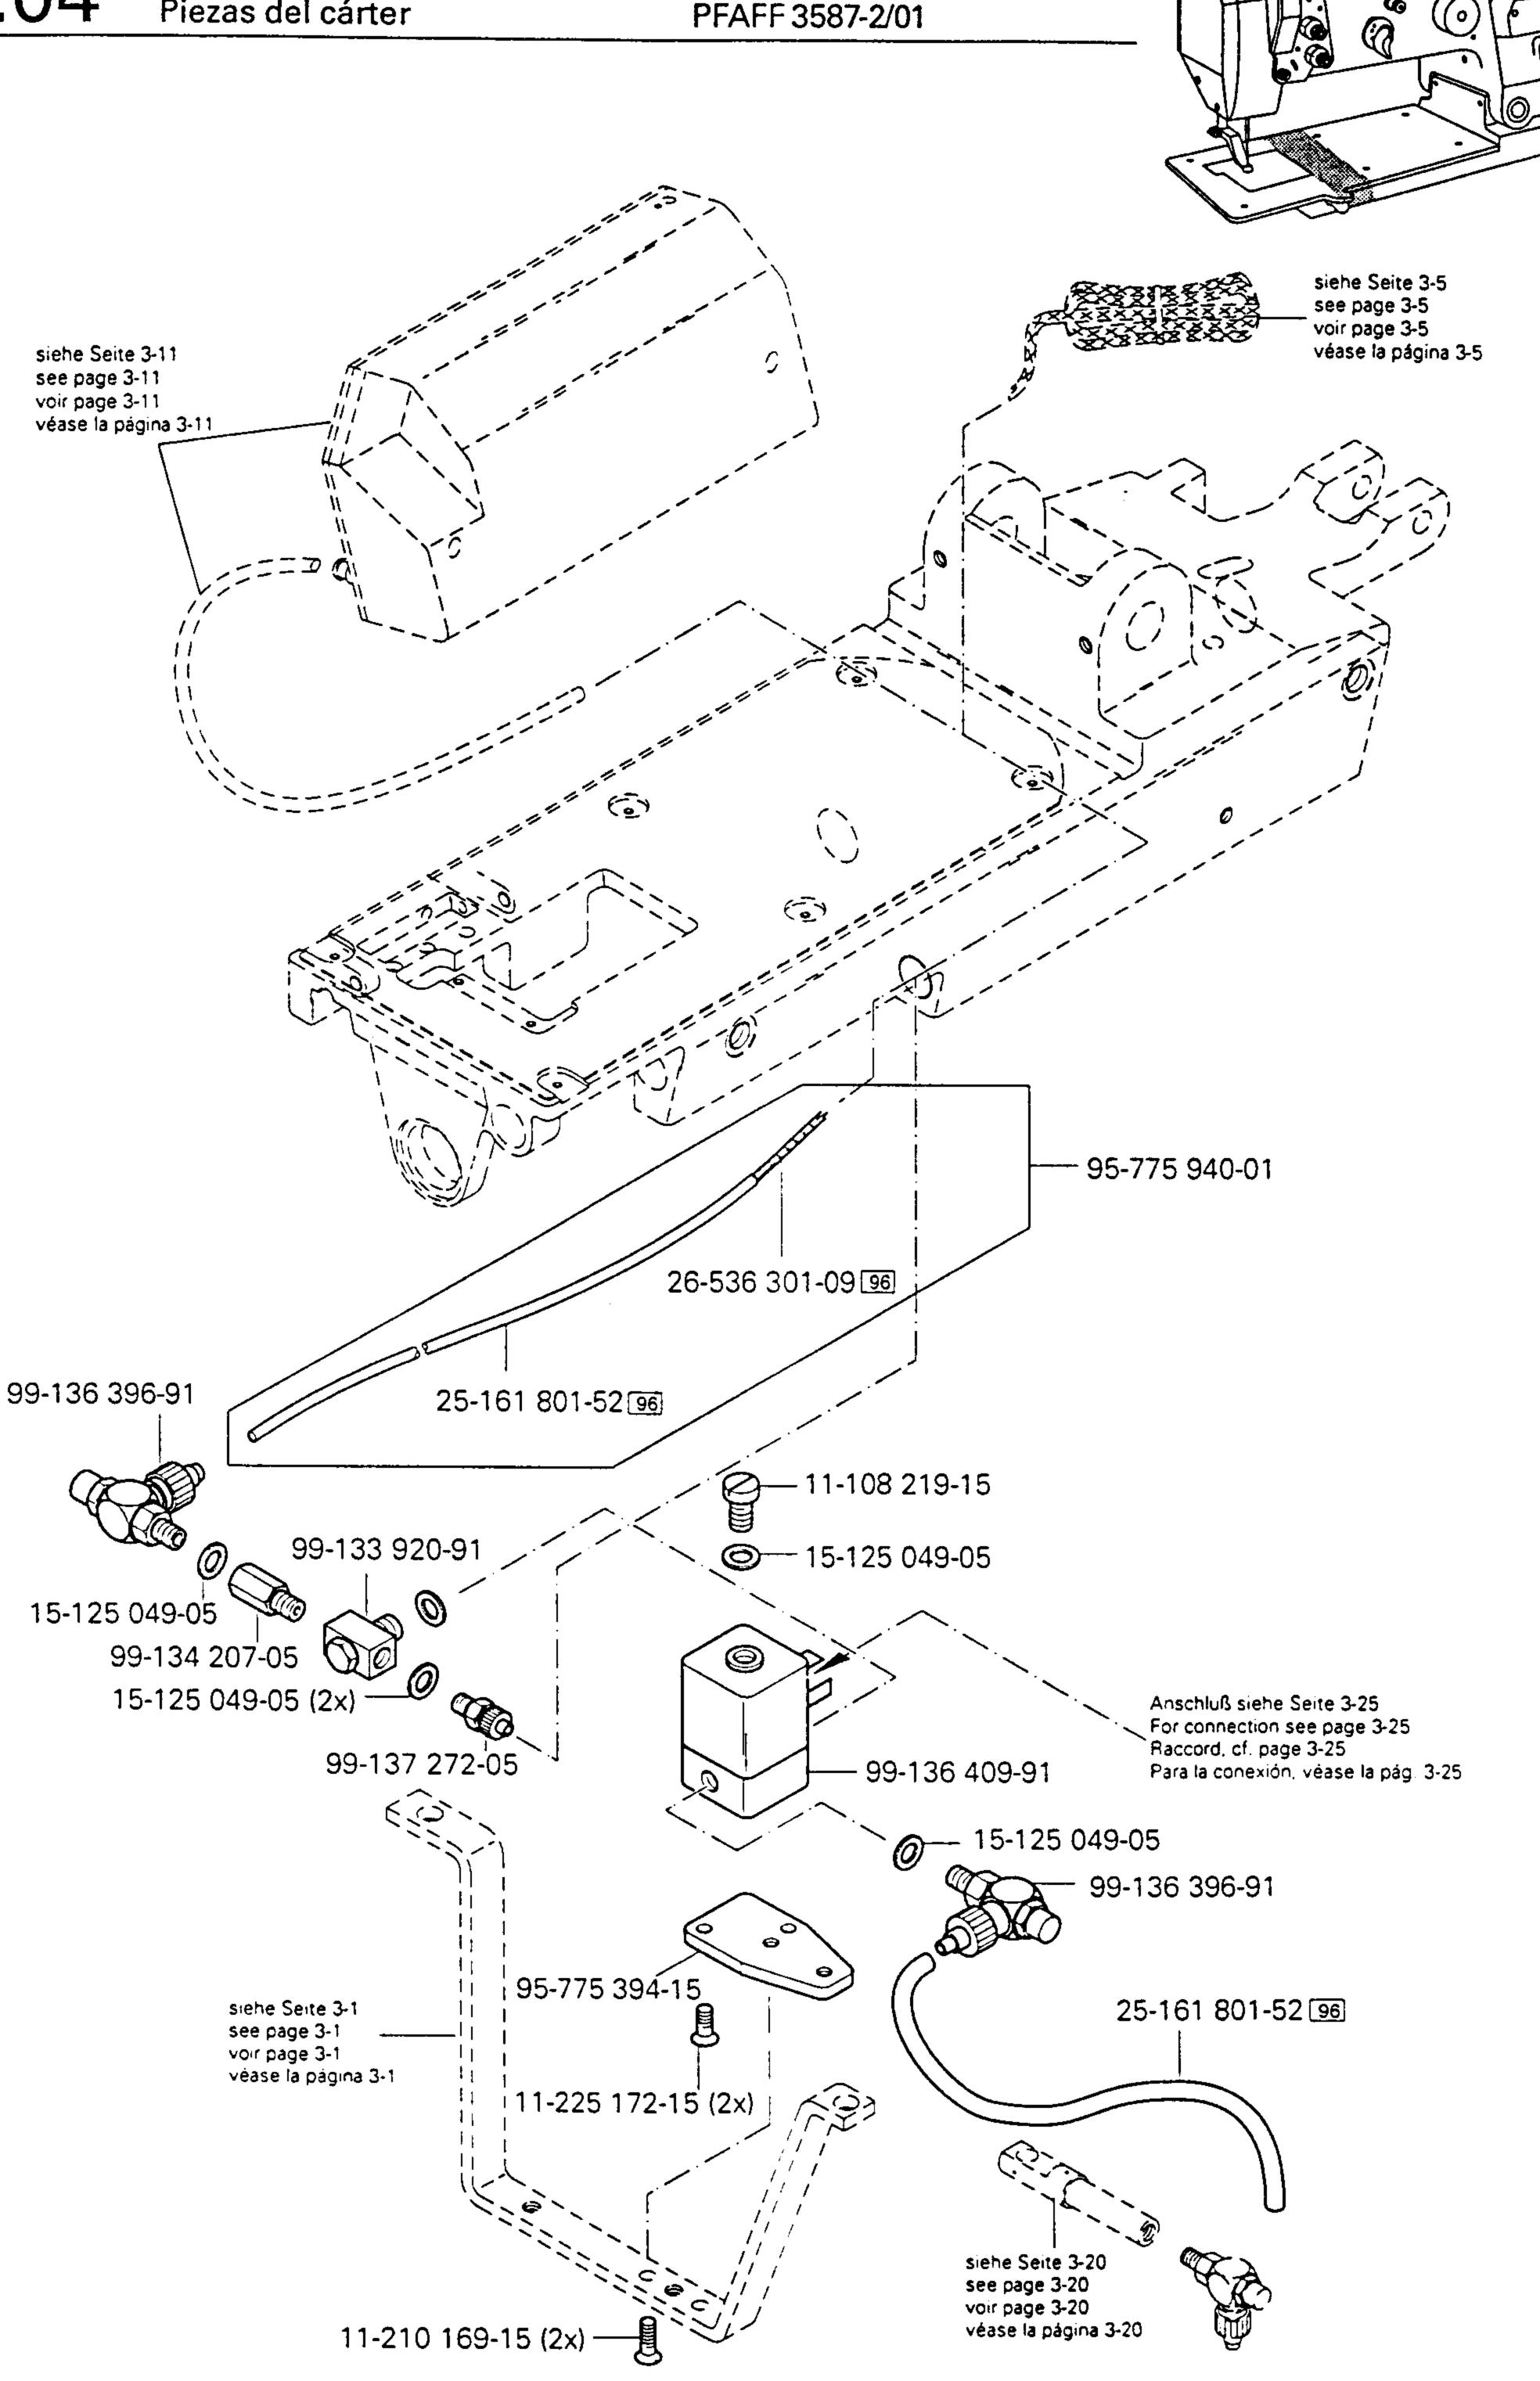

Piezas del cárter

Bedplate parts

For connection see page 3-20 Raccord, cf. page 3-20 Para la conexión, véase la pág. 3-20 3.04

Grundplattenteile Bedplate parts Pièces du plateau fondemental Piezas del cárter

Grundplattenteile Bedplate parts Pièces du plateau fondemental PFAFF 3587-2/01 Piezas del cárter siehe Seite 3-6 see page 3-6 voir page 3-6 véase la página 3-6 siehe Seite 3-15 see page 3-15 voir page 3-15 véase la página 3-15 siehe Seite 3-16 see page 3-16 voir page 3-16 véase la página 3-16 siehe Seite 3-1 siehe Seite 3-2 see page 3-1 see page 3-2 voir page 3-1 voir page 3-2 véase la página 3-1 véase la página 3-2 siehe Seite 3-6 see page 3-6 voir page 3-6 véase la página 3-6 siehe Seite 3-13 see page 3-13 voir page 3-13 véase la página 3-13 95-775 497-15 12-005 215-15 11-340 382-15 12-005 215-15 99-135 601-91 (10x)siehe Seite 3-24 see page 3-24 voir page 3-24 véase la página 3-24 99-135 809-91 11-130 173-15 (4x)