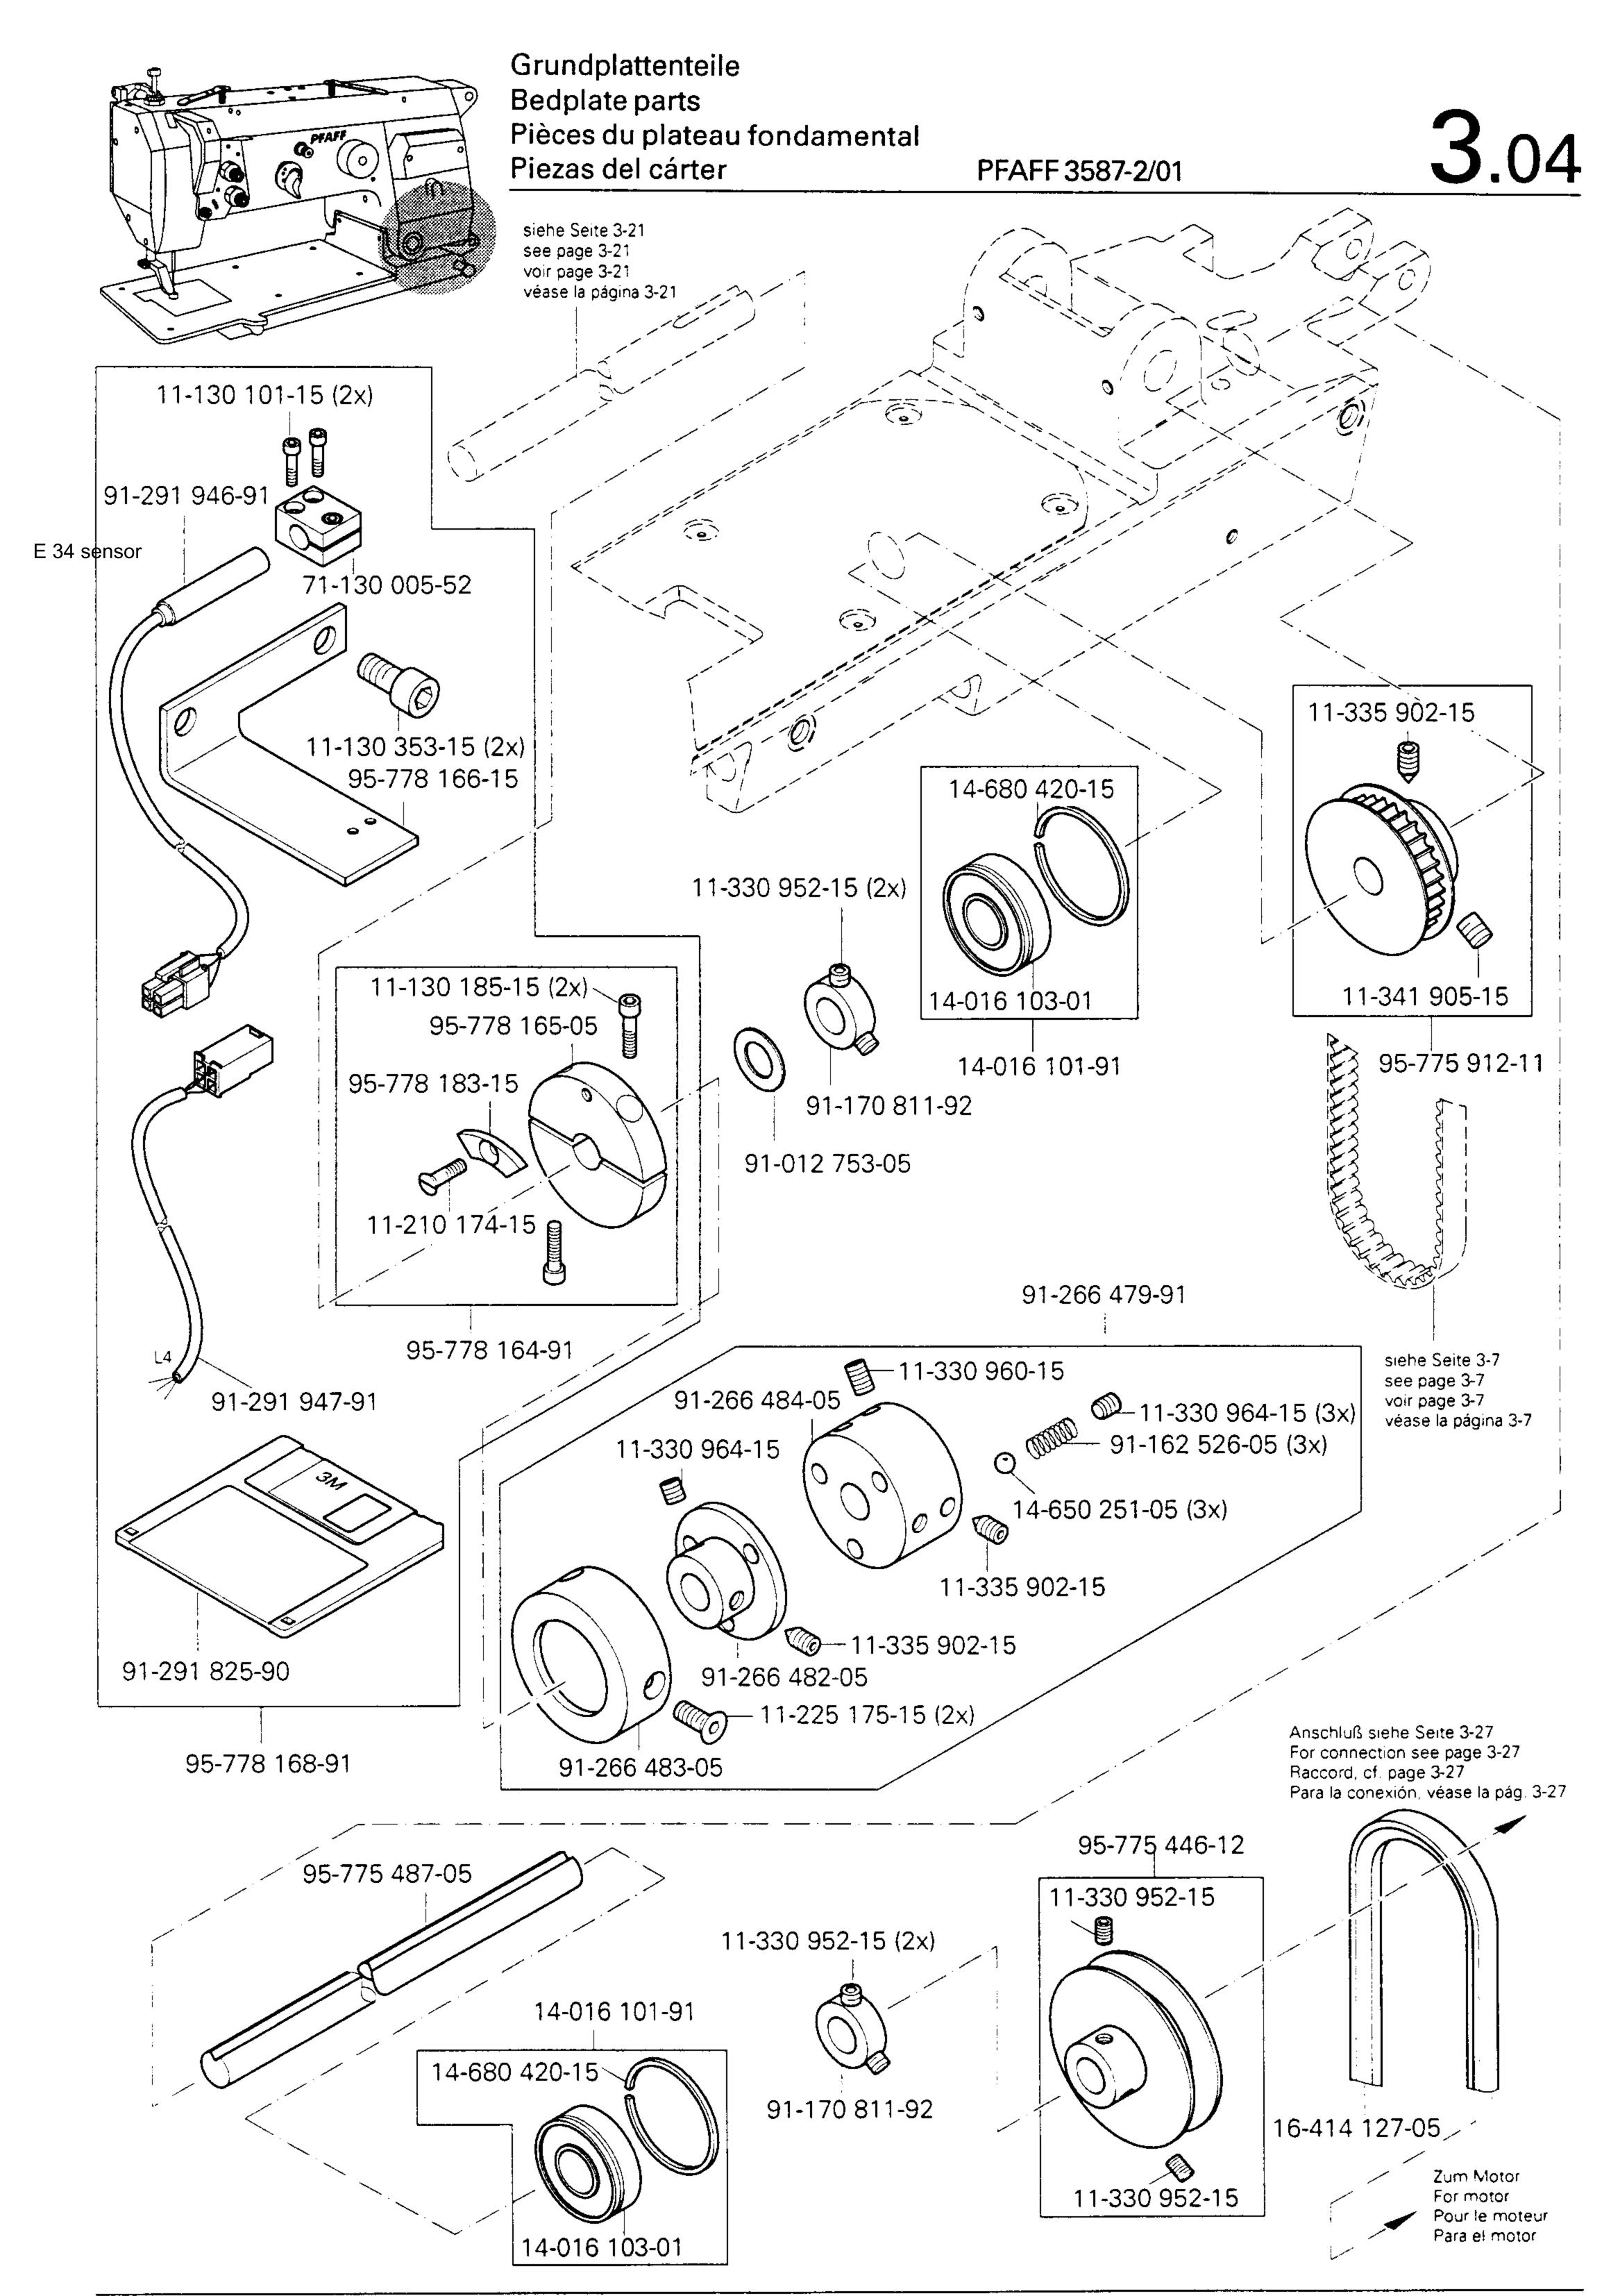

Piezas del cárter

Bedplate parts

For connection see page 3-20 Raccord, cf. page 3-20 Para la conexión, véase la pág. 3-20 3.04

Grundplattenteile Bedplate parts Pièces du plateau fondemental Piezas del cárter

Grundplattenteile Bedplate parts Pièces du plateau fondemental PFAFF 3587-2/01 Piezas del cárter siehe Seite 3-6 see page 3-6 voir page 3-6 véase la página 3-6 siehe Seite 3-15 see page 3-15 voir page 3-15 véase la página 3-15 siehe Seite 3-16 see page 3-16 voir page 3-16 véase la página 3-16 siehe Seite 3-1 siehe Seite 3-2 see page 3-1 see page 3-2 voir page 3-1 voir page 3-2 véase la página 3-1 véase la página 3-2 siehe Seite 3-6 see page 3-6 voir page 3-6 véase la página 3-6 siehe Seite 3-13 see page 3-13 voir page 3-13 véase la página 3-13 95-775 497-15 12-005 215-15 11-340 382-15 12-005 215-15 99-135 601-91 (10x)siehe Seite 3-24 see page 3-24 voir page 3-24 véase la página 3-24 99-135 809-91 11-130 173-15 (4x)