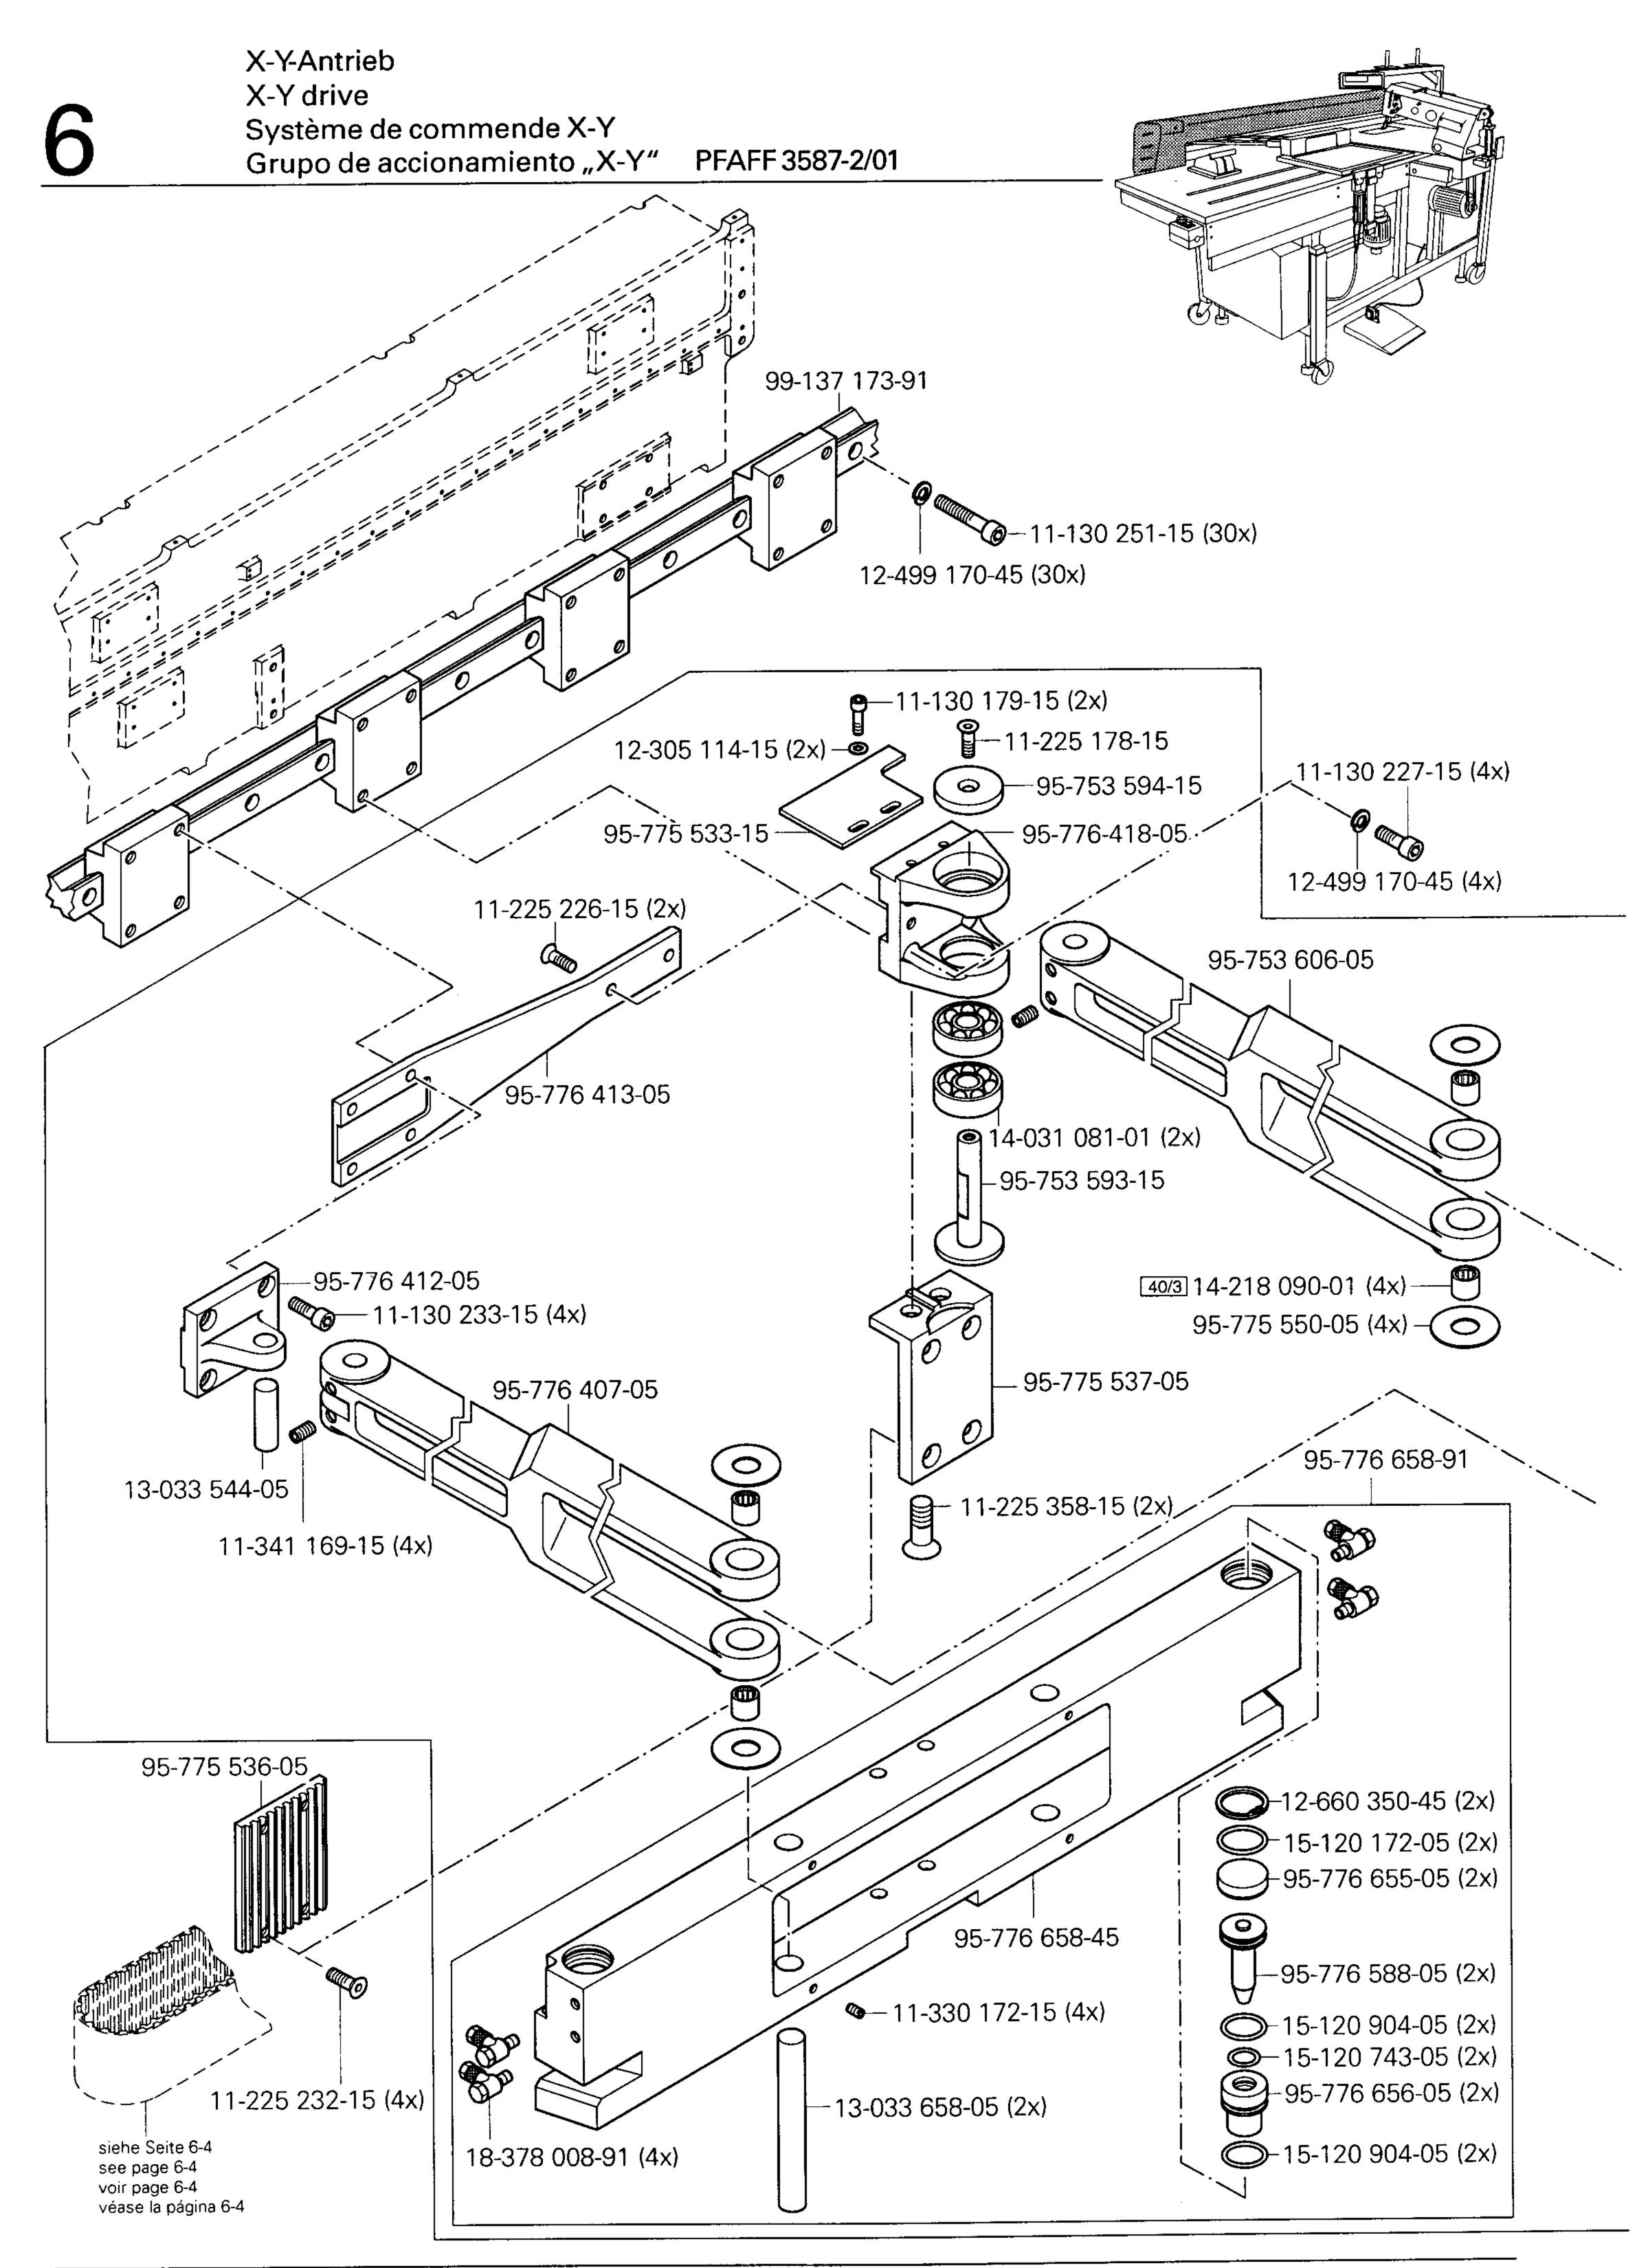

S) [

siehe Seite 3-20

see page 3-20

voir page 3-20

véase la página 3-20

99-136 585-95 (20x)

99-137 206-91 (20x)

Gestell mit Anbauteilen Stand with assembly parts Bâti avec éléments de montage Bancada con piezas de montje PFAFF 3587-2/01 siehe Seite 3-27 see page 3-27 voir page 3-27 95-776 299-05 véase la página 3-27 95-776 453-91 95-776 453-91 95-776 299-05 95-775 534-91 95-775 582-15 95-776 076-11 95-775 534-91 95-775 581-15 95-775 582-15 **◎**—12-333 230-15 95-776 076-11 11-130 389-15 95-775 581-15 **-- 12-333 230-15** 95-776 299-05 siehe Seite 3-27 see page 3-27 11-130 389-15 voir page 3-27 véase la página 3-27 95-776 453-91 95-776 453-91 95-776 299-05 95-775 534-91 95-775 582-15 95-776 076-11 95-775 581-15 95-775 534-91 - 12-499 210-45 95-775 582-15 95-776 076-11 11-032 390-15 95-775 581-15 12-333 230-15 11-130 389-15