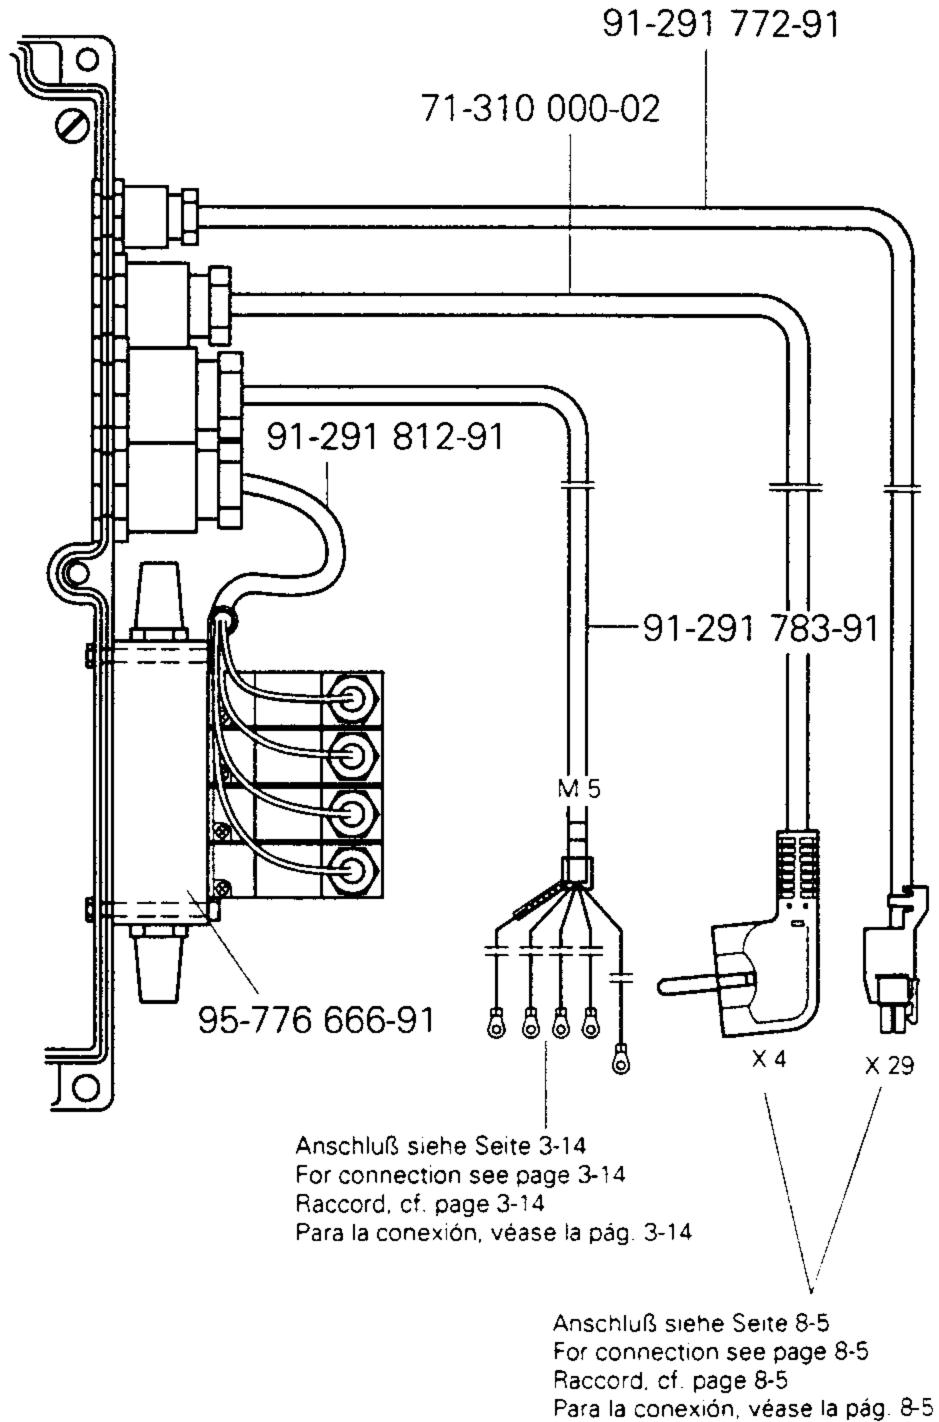

Anschluß siehe Seite 9-1

Raccord, cf. page 9-1

For connection see page 9-1

Para la conexión, véase la pág. 9-1

siehe Seite 3-17

see page 3-17

voir page 3-17

véase la página 3-17

S) [

siehe Seite 3-20

see page 3-20

voir page 3-20

véase la página 3-20

99-136 585-95 (20x)

99-137 206-91 (20x)

Gestell mit Anbauteilen Stand with assembly parts Bâti avec éléments de montage Bancada con piezas de montje PFAFF 3587-2/01 siehe Seite 3-27 see page 3-27 voir page 3-27 95-776 299-05 véase la página 3-27 95-776 453-91 95-776 453-91 95-776 299-05 95-775 534-91 95-775 582-15 95-776 076-11 95-775 534-91 95-775 581-15 95-775 582-15 **◎**—12-333 230-15 95-776 076-11 11-130 389-15 95-775 581-15 **-- 12-333 230-15** 95-776 299-05 siehe Seite 3-27 see page 3-27 11-130 389-15 voir page 3-27 véase la página 3-27 95-776 453-91 95-776 453-91 95-776 299-05 95-775 534-91 95-775 582-15 95-776 076-11 95-775 581-15 95-775 534-91 - 12-499 210-45 95-775 582-15 95-776 076-11 11-032 390-15 95-775 581-15 12-333 230-15 11-130 389-15