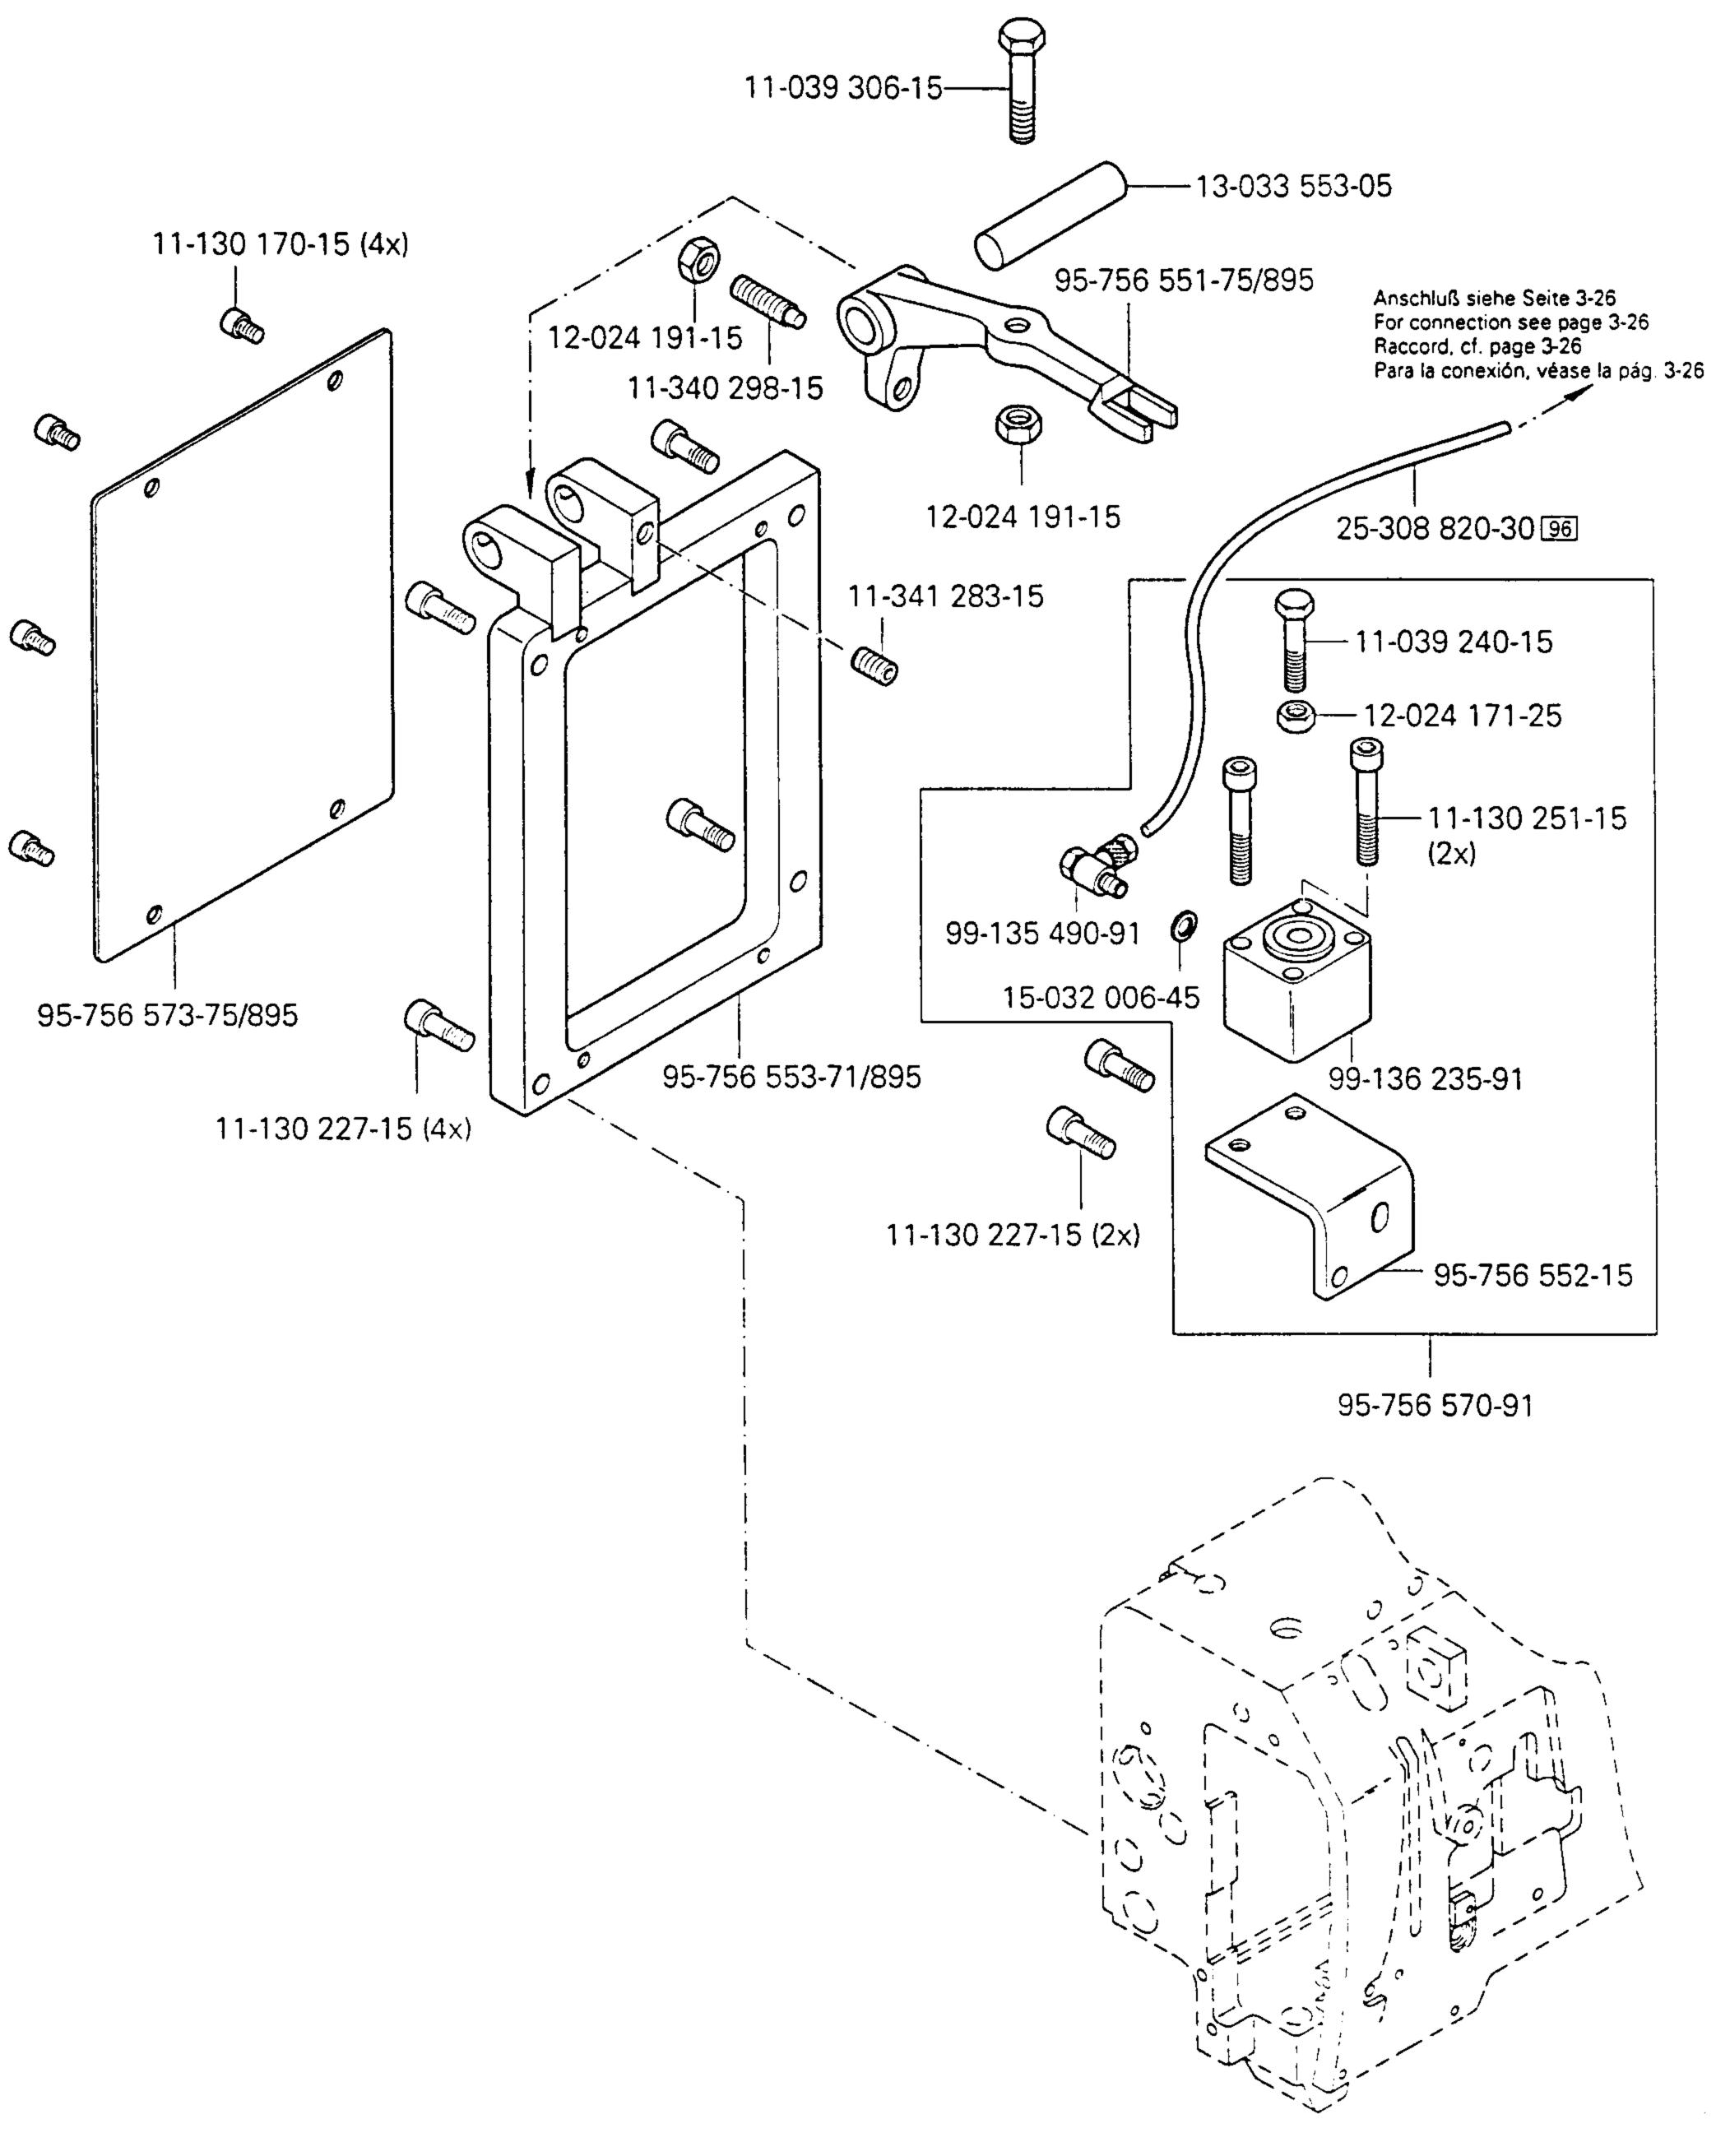

|      |                                                                                                                              | Pa<br>Pa | ite<br>ge<br>ge<br>gin |    |
|------|------------------------------------------------------------------------------------------------------------------------------|----------|------------------------|----|
| 0    | Wichtiger Hinweis Important note Avis important Observación importante                                                       | 0        | _                      | 1  |
| 1    | Vorwort  Foreword Avant-propos Notas preliminares                                                                            | 1        | -                      | 1  |
| 2    | Erläuterungen der Schlüsselzeichen  Explanation of key markings  Explication des symboles  Explicaciones de los signos clave | 2        | -                      | 1  |
| 3    | Nähmaschine Sewing machine Tête de machine Máquina de coser                                                                  |          |                        |    |
| 3.01 | Gehäuseteile Housing sections Parties du corps Piezas del cárter                                                             | 3        | -                      | 1  |
| 3.02 | Kopfteile  Needle head parts Pièces de tête Piezas de la cabeza                                                              | . 3      | -                      | 2  |
| 3.03 | Armteile                                                                                                                     | . 3      |                        | 7  |
| 3.04 | Grundplattenteile                                                                                                            | . 3      | -                      | 17 |
| 4    | Tischplatte  Table top Plateau de table Tablero de costura                                                                   | . 4      | -                      | 1  |

- Die Seriennummer der Maschine, für die diese Teileliste Gültigkeit hat, ist auf der Titelseite aufgeführt.
- Alle Teile sind so abgebildet, wie sie in der Maschine funktionsmäßig zusammengehören.
- Gestrichelt dargestellte Teile zeigen angrenzende Teile aus anderen Funktionsgruppen.
- Im oberen Teil der Bildseiten befindet sich eine Gesamtansicht der Maschine.
- Der Einbauort der dargestellten Teile wird durch eine gerasterte Fläche gekennzeichnet.
- Einrahmungen auf den Bildseiten zeigen, aus welchen Einzelteilen sich die Gruppenteile zusammensetzen.
- Die auf den Bildseiten verwendeten Schlüsselzeichen ( ; 2 ; 3 usw.) sind im Kapitel "Erläuterungen der Schlüsselzeichen" aufgelistet.
- The serial number of the machine to which this parts list applies is indicated on the cover page.
- All parts are illustrated in function groups with the parts which they function together with in the machine.
- Parts illustrated with broken lines are parts from other function groups which border on the illustrated function group.
- The above section of the page of illustrations contains a total view of the machine. The place for the installation of the parts pictured here is marked by the grid.
- The framed-in sections on the illustration pages show the individual parts comprising a group.
- The key markings used on the illustrated pages ( ☐; ☐; ☐ ; ☐ etc.) are listed in the chapter "Explanation of key markings".
- Le numéro de-série de la machine pour laquelle cette liste de pièces est valable est indiqué sur la première page.
- Toutes les pièces sont représentées en fonction de leur groupement fonctionnel dans la machine.
- Les pièces hâchurées indiquent les pièces limitrophes de groupes de fonctions différents.
- La partie supérieure des pages de figures comprend une présentation globale de la machine. L'emplacement des pièces représentées est signalé par quadrillages.
- Les parties encadrées sur les pages à illustrations reprèsentent les pièces individuelles
- formant groupe.
- El número de serie de la máquina para la cual tiene validez esta lista de piezas va indicado en la página de título.
- odas las piezas están ilustradas tal como aparecen en la máquina para su funcionamiento.
- Las piezas representadas con rayitas muestran piezas colindantes de otros grupos de funciones.
- En la parte superior de las páginas ilustradas se puede ver una vista en conjunto de la máquina.
- El lugar de montaje de la pieza representada va caracterizada mediante una superficie reticulada.
- Los recuadros en las páginas ilustradas indican las piezas individuales de que se componen los grupos.
- Los signos clave ( ; 2 ; 3 etc.) empleados en las páginas con ilustraciones van listados en el capítulo "Explicaciones de los signos clave".