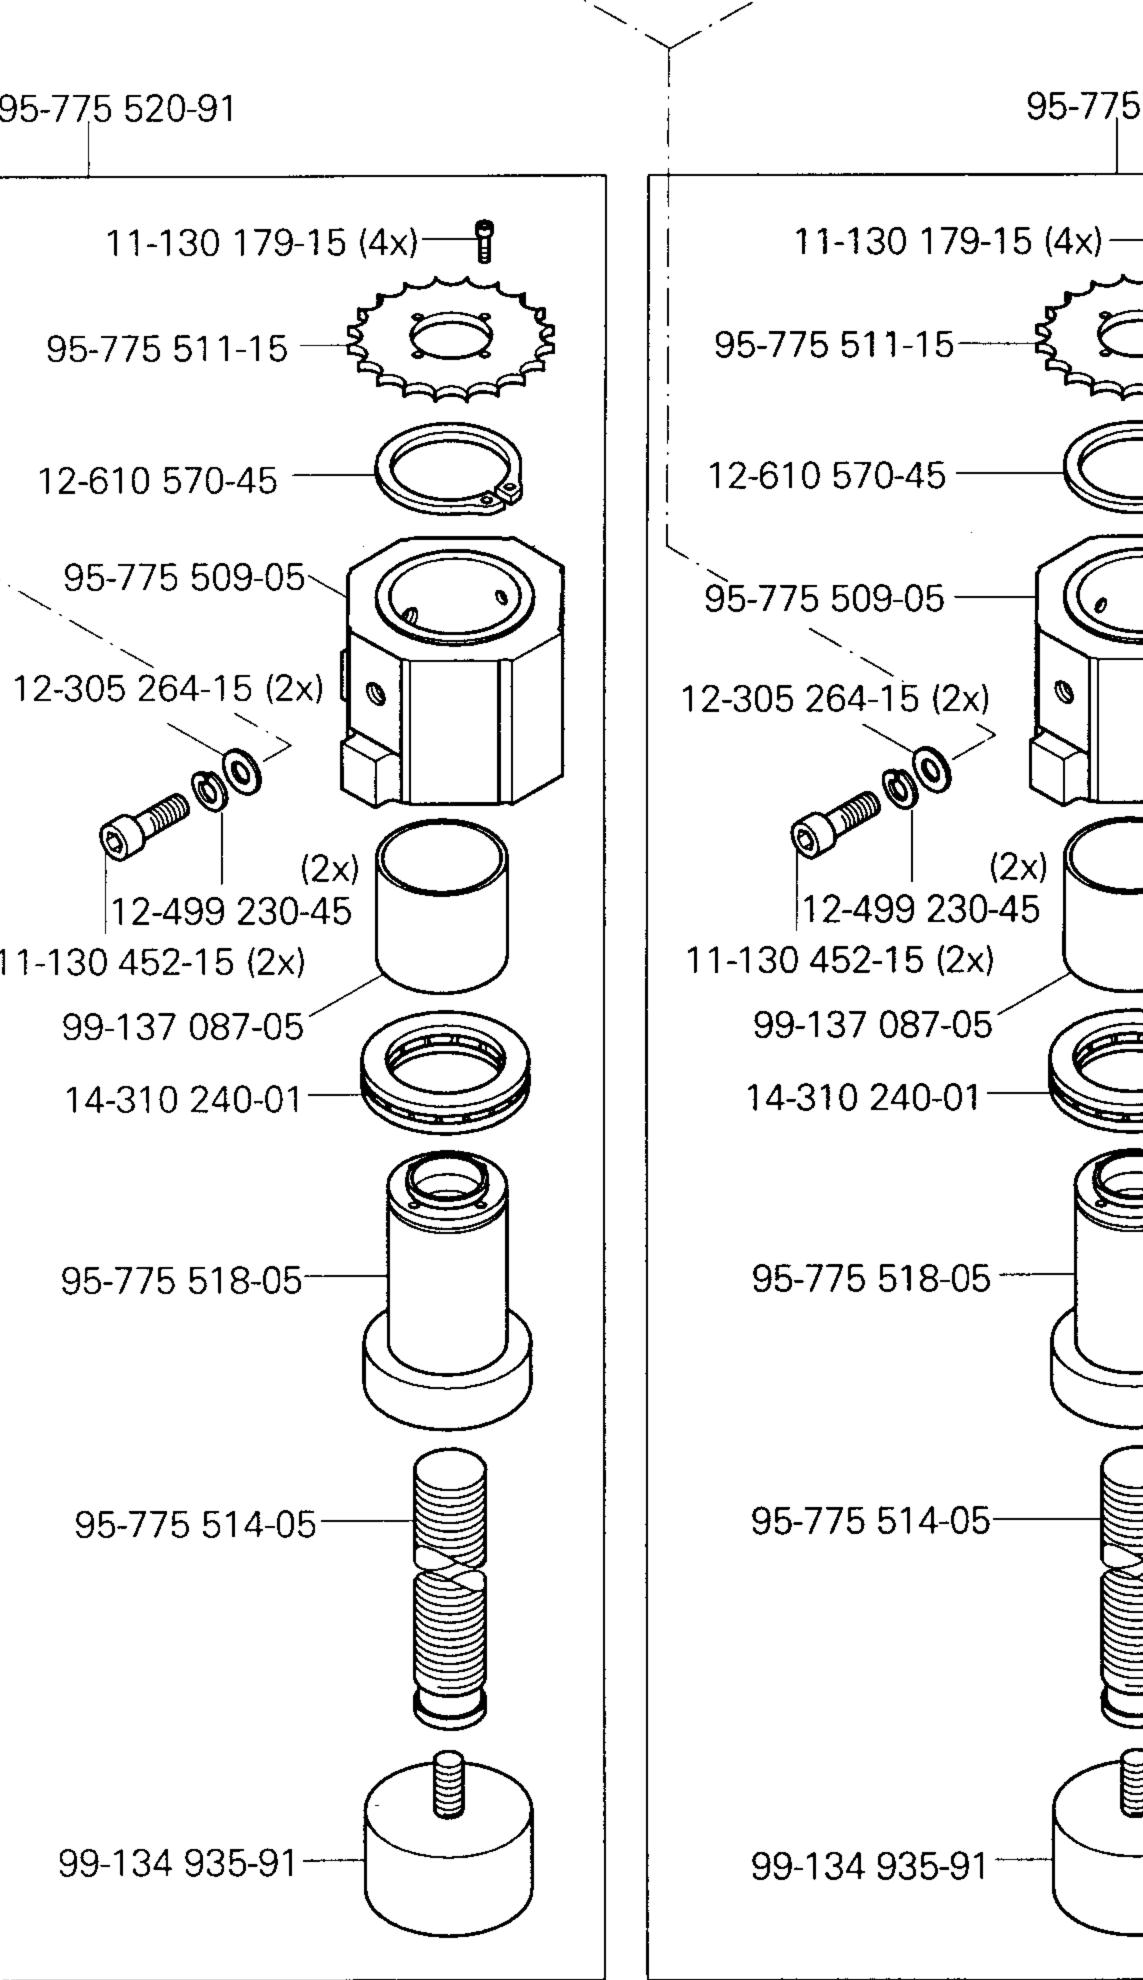

|                                                                                                                                           | 28-011 202-43 |               |
| 28-011 202-47                      | 220-250                                                  | 185                                                      |                                                                                                                                           |               | 28-011 202-47 |

Reinigungsmittel Cleansing agent Agents de nettoyage Limpiadores Bestellnummer für Behälter mit:
Part number for can with:
Numéro de commande pour récipients avec:
Número de pedido para recipientes con:

240 ml

Isoprophyl-Alkohol 95-665 735-91































95-776 787-25 95-776 782-05 (2x) 95-776 781-05 95-776 781-05 95-778 013-05 95-778 000-01 95-776 778-01















95-776 627-91































## Schablonenwechseleinrichtung Clamp on-off loader 13.05 Changeur de patrons Dispositivo de cambio de la plantilla PFAFF 3587-2/01

Anschluß siehe Seite 13-11 For connection see page 13-11 Raccord, cf. page 13-11



Anschluß siehe Seite 13-4

Raccord, cf. page 13-14

For connection see page 13-14

Para la conexión, véase la pág. 13-14



Anschluß siehe Seite 13-12 For connection see page 13-12 Raccord, cf. page 13-12 Para la conexión, véase la pág. 13-12



95-778 053-90



Anschluß siehe Seite 8-5 For connection see page 8-5 Raccord, cf. page 8-5 Para la conexión, véase la pág. 8-5











95-77