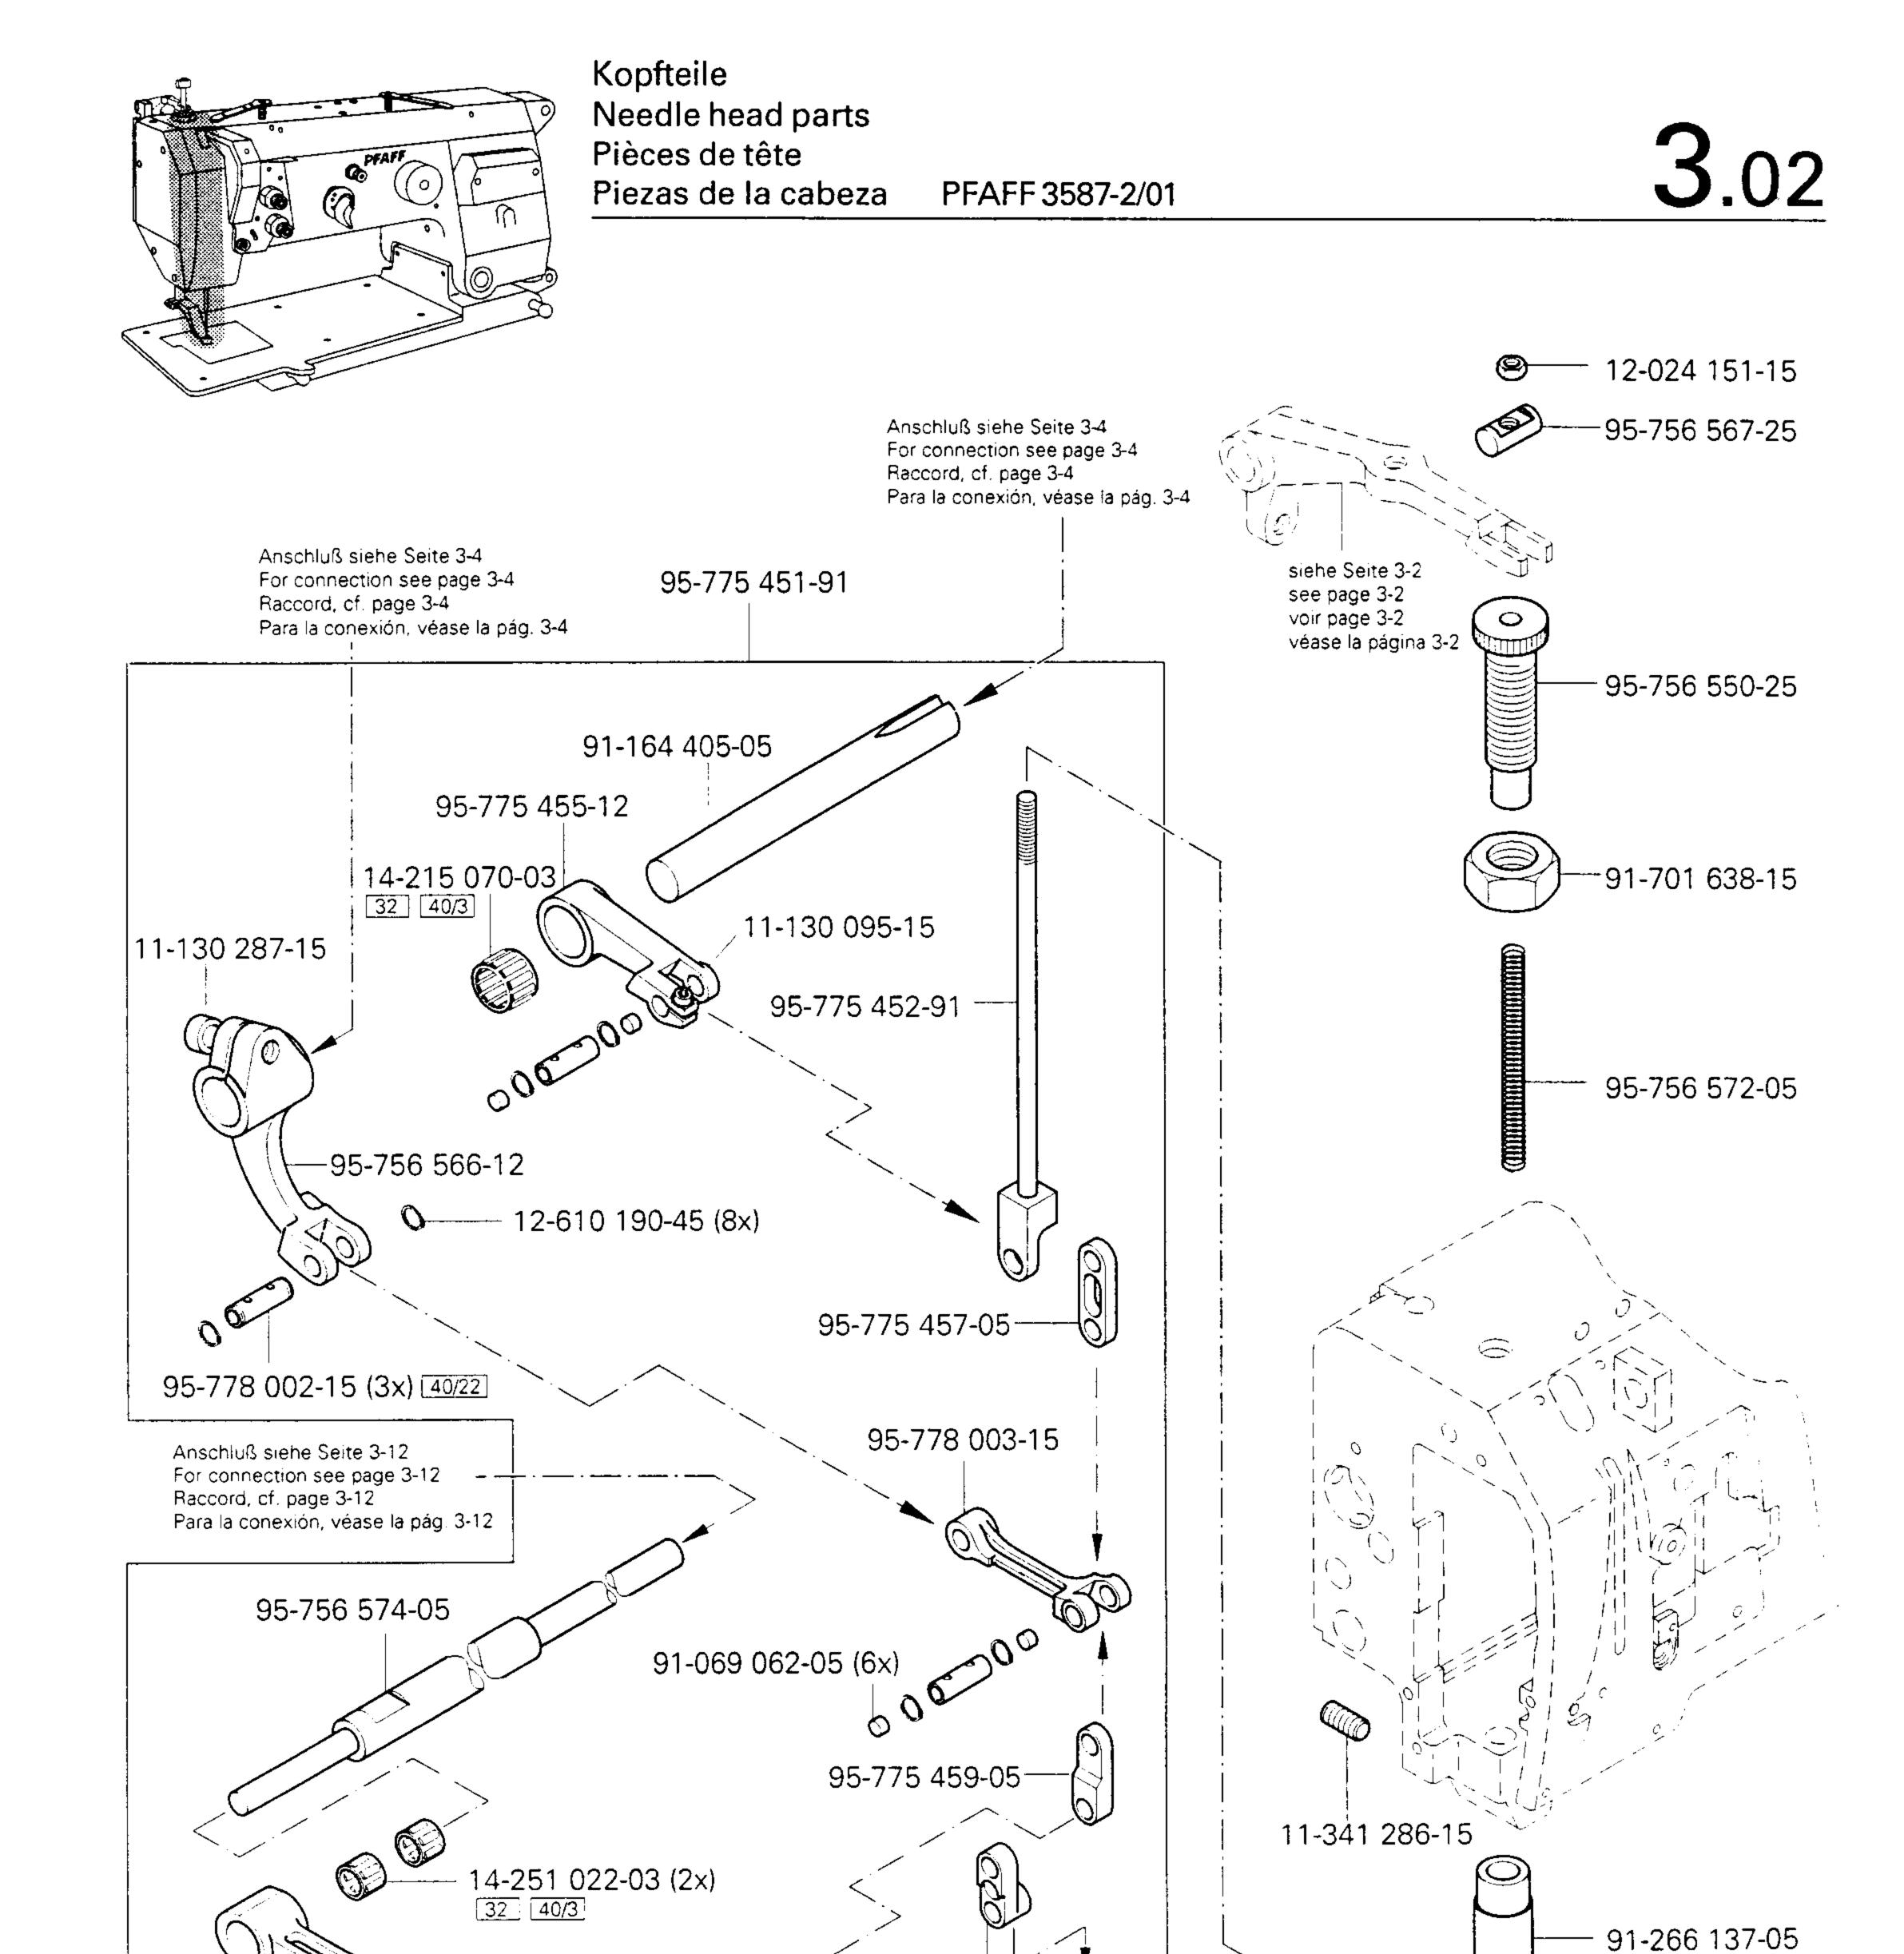

|      |                                                                                                                              | Pa<br>Pa | ite<br>ge<br>ge<br>gin |    |
|------|------------------------------------------------------------------------------------------------------------------------------|----------|------------------------|----|
| 0    | Wichtiger Hinweis Important note Avis important Observación importante                                                       | 0        | _                      | 1  |
| 1    | Vorwort  Foreword Avant-propos Notas preliminares                                                                            | 1        | -                      | 1  |
| 2    | Erläuterungen der Schlüsselzeichen  Explanation of key markings  Explication des symboles  Explicaciones de los signos clave | 2        | -                      | 1  |
| 3    | Nähmaschine Sewing machine Tête de machine Máquina de coser                                                                  |          |                        |    |
| 3.01 | Gehäuseteile Housing sections Parties du corps Piezas del cárter                                                             | 3        | -                      | 1  |
| 3.02 | Kopfteile  Needle head parts Pièces de tête Piezas de la cabeza                                                              | . 3      | -                      | 2  |
| 3.03 | Armteile                                                                                                                     | . 3      |                        | 7  |
| 3.04 | Grundplattenteile                                                                                                            | . 3      | -                      | 17 |
| 4    | Tischplatte  Table top Plateau de table Tablero de costura                                                                   | . 4      | -                      | 1  |

- Die Seriennummer der Maschine, für die diese Teileliste Gültigkeit hat, ist auf der Titelseite aufgeführt.
- Alle Teile sind so abgebildet, wie sie in der Maschine funktionsmäßig zusammengehören.
- Gestrichelt dargestellte Teile zeigen angrenzende Teile aus anderen Funktionsgruppen.
- Im oberen Teil der Bildseiten befindet sich eine Gesamtansicht der Maschine.
- Der Einbauort der dargestellten Teile wird durch eine gerasterte Fläche gekennzeichnet.
- Einrahmungen auf den Bildseiten zeigen, aus welchen Einzelteilen sich die Gruppenteile zusammensetzen.
- Die auf den Bildseiten verwendeten Schlüsselzeichen ( ; 2 ; 3 usw.) sind im Kapitel "Erläuterungen der Schlüsselzeichen" aufgelistet.
- The serial number of the machine to which this parts list applies is indicated on the cover page.
- All parts are illustrated in function groups with the parts which they function together with in the machine.
- Parts illustrated with broken lines are parts from other function groups which border on the illustrated function group.
- The above section of the page of illustrations contains a total view of the machine. The place for the installation of the parts pictured here is marked by the grid.
- The framed-in sections on the illustration pages show the individual parts comprising a group.
- The key markings used on the illustrated pages ( ☐; ☐; ☐ ; ☐ etc.) are listed in the chapter "Explanation of key markings".
- Le numéro de-série de la machine pour laquelle cette liste de pièces est valable est indiqué sur la première page.
- Toutes les pièces sont représentées en fonction de leur groupement fonctionnel dans la machine.
- Les pièces hâchurées indiquent les pièces limitrophes de groupes de fonctions différents.
- La partie supérieure des pages de figures comprend une présentation globale de la machine. L'emplacement des pièces représentées est signalé par quadrillages.
- Les parties encadrées sur les pages à illustrations reprèsentent les pièces individuelles
- formant groupe.
- El número de serie de la máquina para la cual tiene validez esta lista de piezas va indicado en la página de título.
- odas las piezas están ilustradas tal como aparecen en la máquina para su funcionamiento.
- Las piezas representadas con rayitas muestran piezas colindantes de otros grupos de funciones.
- En la parte superior de las páginas ilustradas se puede ver una vista en conjunto de la máquina.
- El lugar de montaje de la pieza representada va caracterizada mediante una superficie reticulada.
- Los recuadros en las páginas ilustradas indican las piezas individuales de que se componen los grupos.
- Los signos clave ( ; 2 ; 3 etc.) empleados en las páginas con ilustraciones van listados en el capítulo "Explicaciones de los signos clave".

95-734 313-93/003 (2,6) 27/20 95-734 313-93/004 (3,0) 27/20

11-130 089-15 (2x)

11-130 173-15 (2x)

Kopfteile Needle head parts 3.02 Pièces de tête Piezas de la cabeza PFAFF 3587-2/01 Anschluß siehe Seite 3-25 For connection see page 3-25 Raccord, cf. page 3-25 Para la conexión, véase la pág. 3-25 25-308 820-30 96 Anschluß siehe Seite 3-26 For connection see page 3-26 1-106 923-25 Raccord, cf. page 3-26 91-291 133-91 Para la conexión, véase la pág. 3-26 99-135 066-91 91-266 353-05 91-166 889-05 91-266 037-05 11-106 923-25 0 91-266 757-05 91-166 889-05 99-135 490-91 11-130 089-15 (2x) 91-266 456-91 11-130 281-15 91-176 332-25 Anschluß siehe Seite 3-13 For connection see page 3-13 11-210 165-15 Raccord, cf. page 3-13 1-132 169-15 Para la conexión, véase la pág. 3-13 91-166 559-25 25-308 820-30 96 95-775 937-25 95-775 944-91 91-176 431-05 95-775 800-91 91-118 430-25-11-210 165-15 0 91-700 412-25 95-775 929-71/698 99-135 490-91 95-775 939-91 91-056 193-25 91-056 193-25 95-775 930-25 91-266 414-05 (2x) 11-330 169-15 12-640 130-55 91-056 760-05 12-005 154-25 91-056 192-25 91-176 464-05 (2x)-91-002 065-05 (4x) 13-033 109-05 91-002 262-25 (2x) 91-010 183-05 (2x) 13-033 091-05 91-700 412-25 11-174 176-15 11-180 169-25 91-105 447-25 (2x) 91-176 337-15 91-168 194-71/698 (2x)