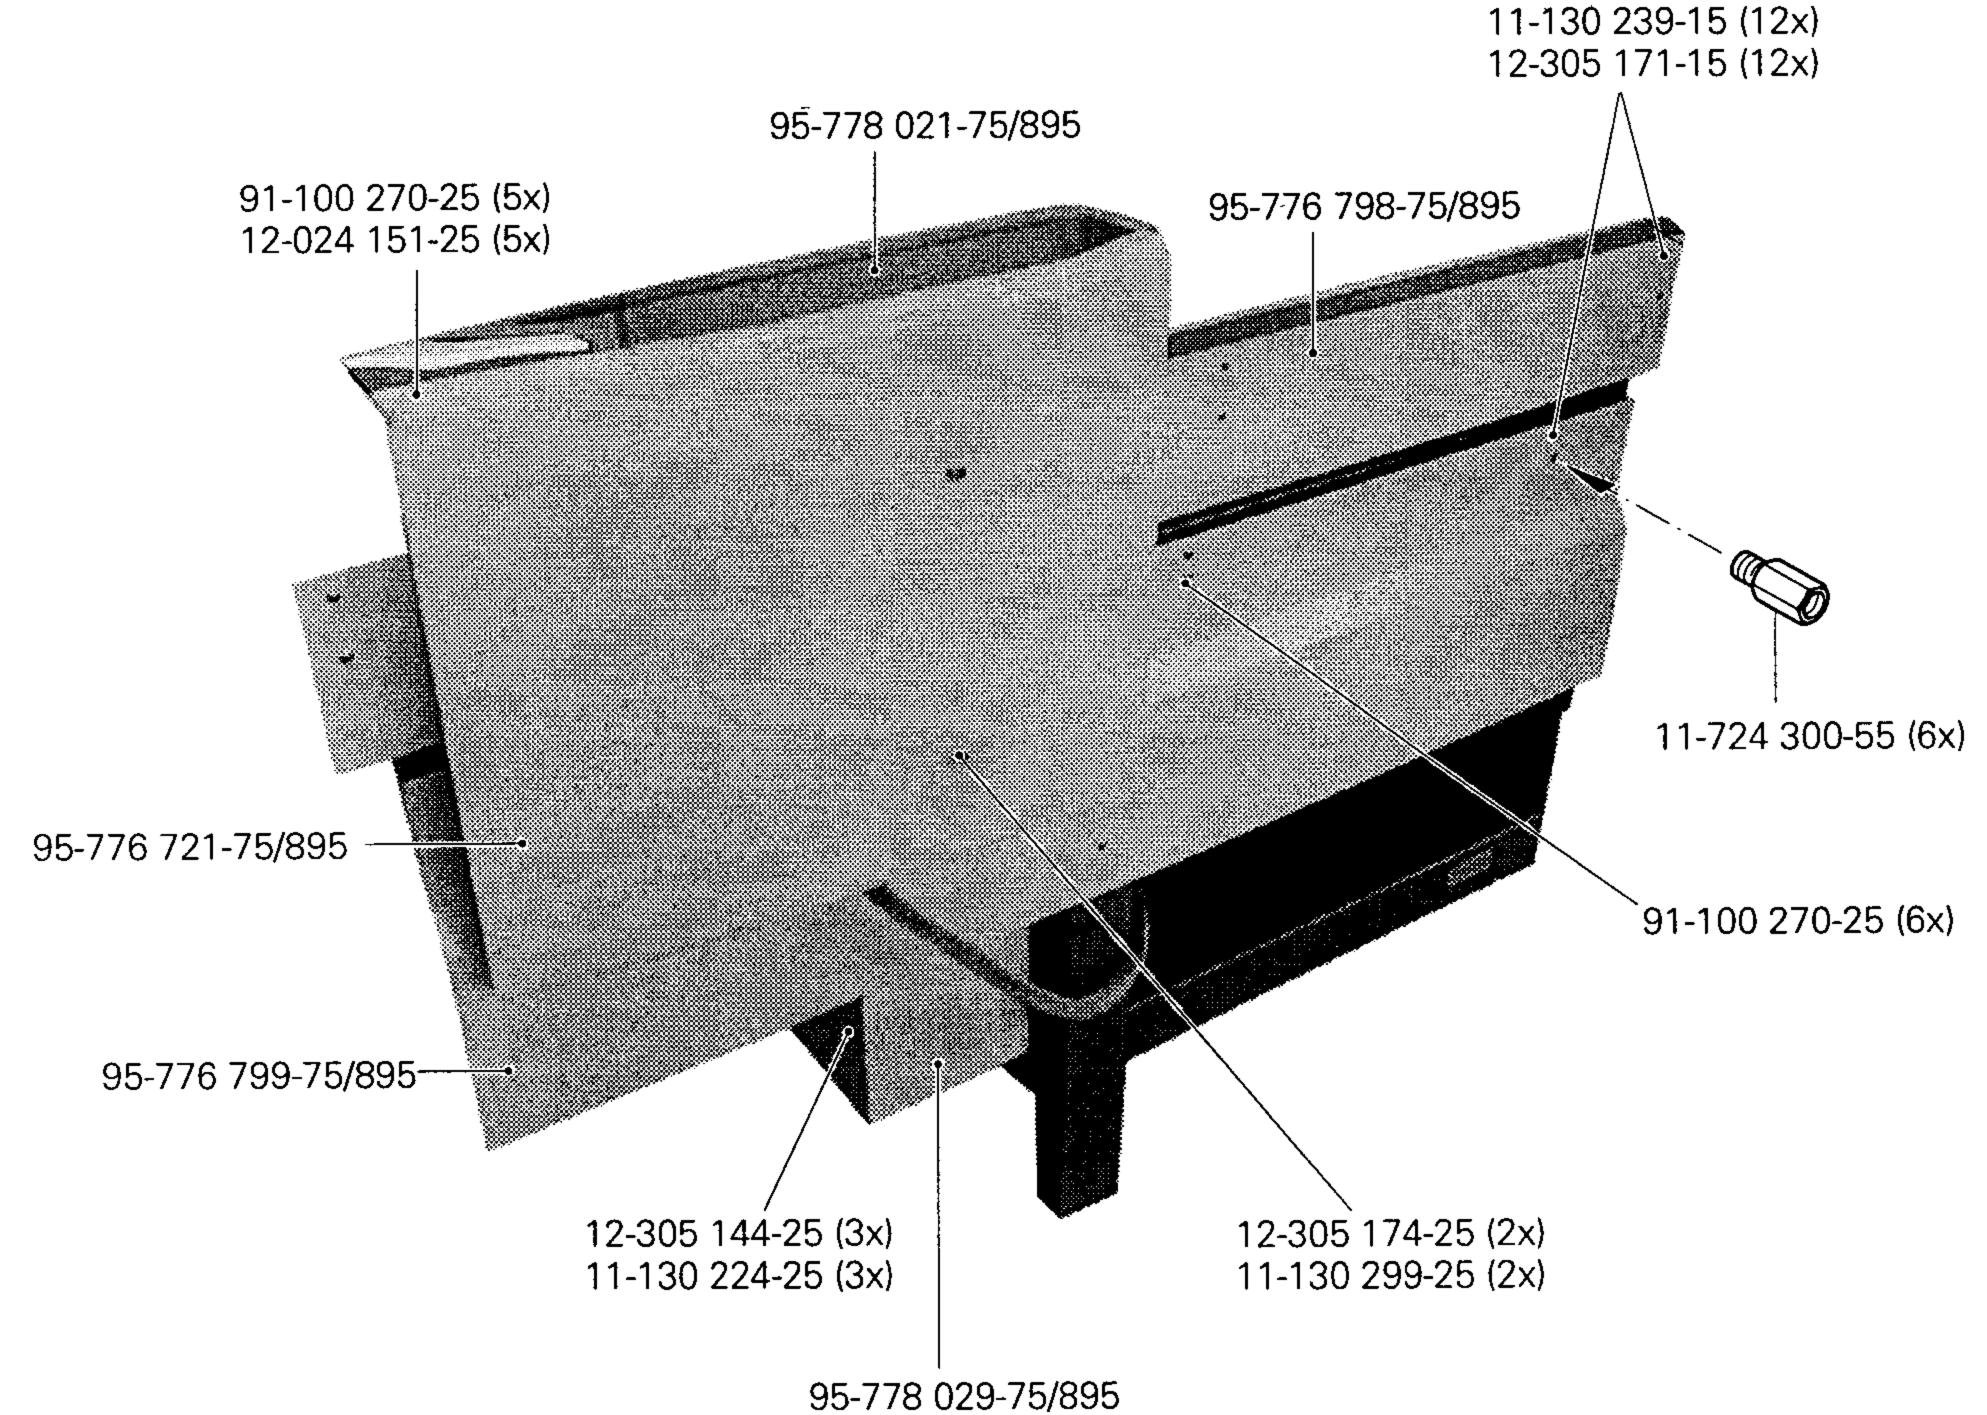

| 28-011 202-43 |               |
| 28-011 202-47                      | 220-250                                                  | 185                                                      |                                                                                                                                           |               | 28-011 202-47 |

Reinigungsmittel Cleansing agent Agents de nettoyage Limpiadores Bestellnummer für Behälter mit:
Part number for can with:
Numéro de commande pour récipients avec:
Número de pedido para recipientes con:

240 ml

Isoprophyl-Alkohol 95-665 735-91































95-776 787-25 95-776 782-05 (2x) 95-776 781-05 95-776 781-05 95-778 013-05 95-778 000-01 95-776 778-01















95-776 627-91































## Schablonenwechseleinrichtung Clamp on-off loader 13.05 Changeur de patrons Dispositivo de cambio de la plantilla PFAFF 3587-2/01

Anschluß siehe Seite 13-11 For connection see page 13-11 Raccord, cf. page 13-11



Anschluß siehe Seite 13-4

Raccord, cf. page 13-14

For connection see page 13-14

Para la conexión, véase la pág. 13-14



Anschluß siehe Seite 13-12 For connection see page 13-12 Raccord, cf. page 13-12 Para la conexión, véase la pág. 13-12



95-778 053-90



Anschluß siehe Seite 8-5 For connection see page 8-5 Raccord, cf. page 8-5 Para la conexión, véase la pág. 8-5











95-778 026-90



Index (Teilenummern / Seitenzahlen)
Index (part numbers / page numbers)
Index (numéros de pièces, de pages)
Index (números de pieza