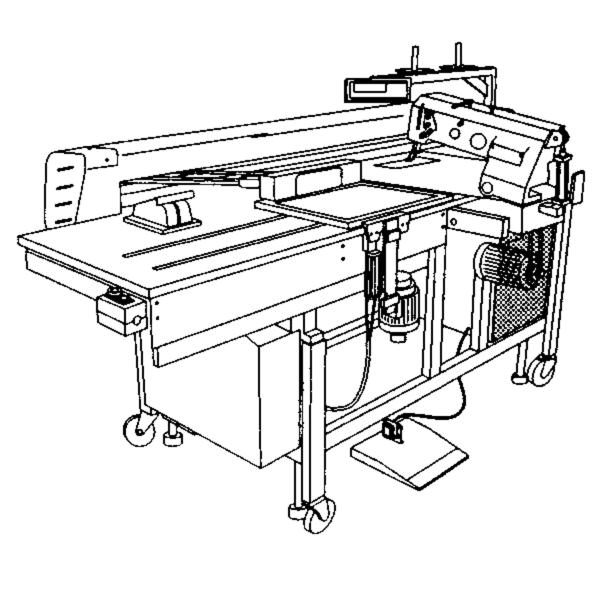

- Die Seriennummer der Maschine, für die diese Teileliste Gültigkeit hat, ist auf der Titelseite aufgeführt.
- Alle Teile sind so abgebildet, wie sie in der Maschine funktionsmäßig zusammengehören.
- Gestrichelt dargestellte Teile zeigen angrenzende Teile aus anderen Funktionsgruppen.
- Im oberen Teil der Bildseiten befindet sich eine Gesamtansicht der Maschine.
- Der Einbauort der dargestellten Teile wird durch eine gerasterte Fläche gekennzeichnet.
- Einrahmungen auf den Bildseiten zeigen, aus welchen Einzelteilen sich die Gruppenteile zusammensetzen.
- Die auf den Bildseiten verwendeten Schlüsselzeichen ( ; 2 ; 3 usw.) sind im Kapitel "Erläuterungen der Schlüsselzeichen" aufgelistet.
- The serial number of the machine to which this parts list applies is indicated on the cover page.
- All parts are illustrated in function groups with the parts which they function together with in the machine.
- Parts illustrated with broken lines are parts from other function groups which border on the illustrated function group.
- The above section of the page of illustrations contains a total view of the machine. The place for the installation of the parts pictured here is marked by the grid.
- The framed-in sections on the illustration pages show the individual parts comprising a group.
- The key markings used on the illustrated pages ( ☐; ☐; ☐ ; ☐ etc.) are listed in the chapter "Explanation of key markings".
- Le numéro de-série de la machine pour laquelle cette liste de pièces est valable est indiqué sur la première page.
- Toutes les pièces sont représentées en fonction de leur groupement fonctionnel dans la machine.
- Les pièces hâchurées indiquent les pièces limitrophes de groupes de fonctions différents.
- La partie supérieure des pages de figures comprend une présentation globale de la machine. L'emplacement des pièces représentées est signalé par quadrillages.
- Les parties encadrées sur les pages à illustrations reprèsentent les pièces individuelles
- formant groupe.
- El número de serie de la máquina para la cual tiene validez esta lista de piezas va indicado en la página de título.
- odas las piezas están ilustradas tal como aparecen en la máquina para su funcionamiento.
- Las piezas representadas con rayitas muestran piezas colindantes de otros grupos de funciones.
- En la parte superior de las páginas ilustradas se puede ver una vista en conjunto de la máquina.
- El lugar de montaje de la pieza representada va caracterizada mediante una superficie reticulada.
- Los recuadros en las páginas ilustradas indican las piezas individuales de que se componen los grupos.
- Los signos clave ( ; 2 ; 3 etc.) empleados en las páginas con ilustraciones van listados en el capítulo "Explicaciones de los signos clave".