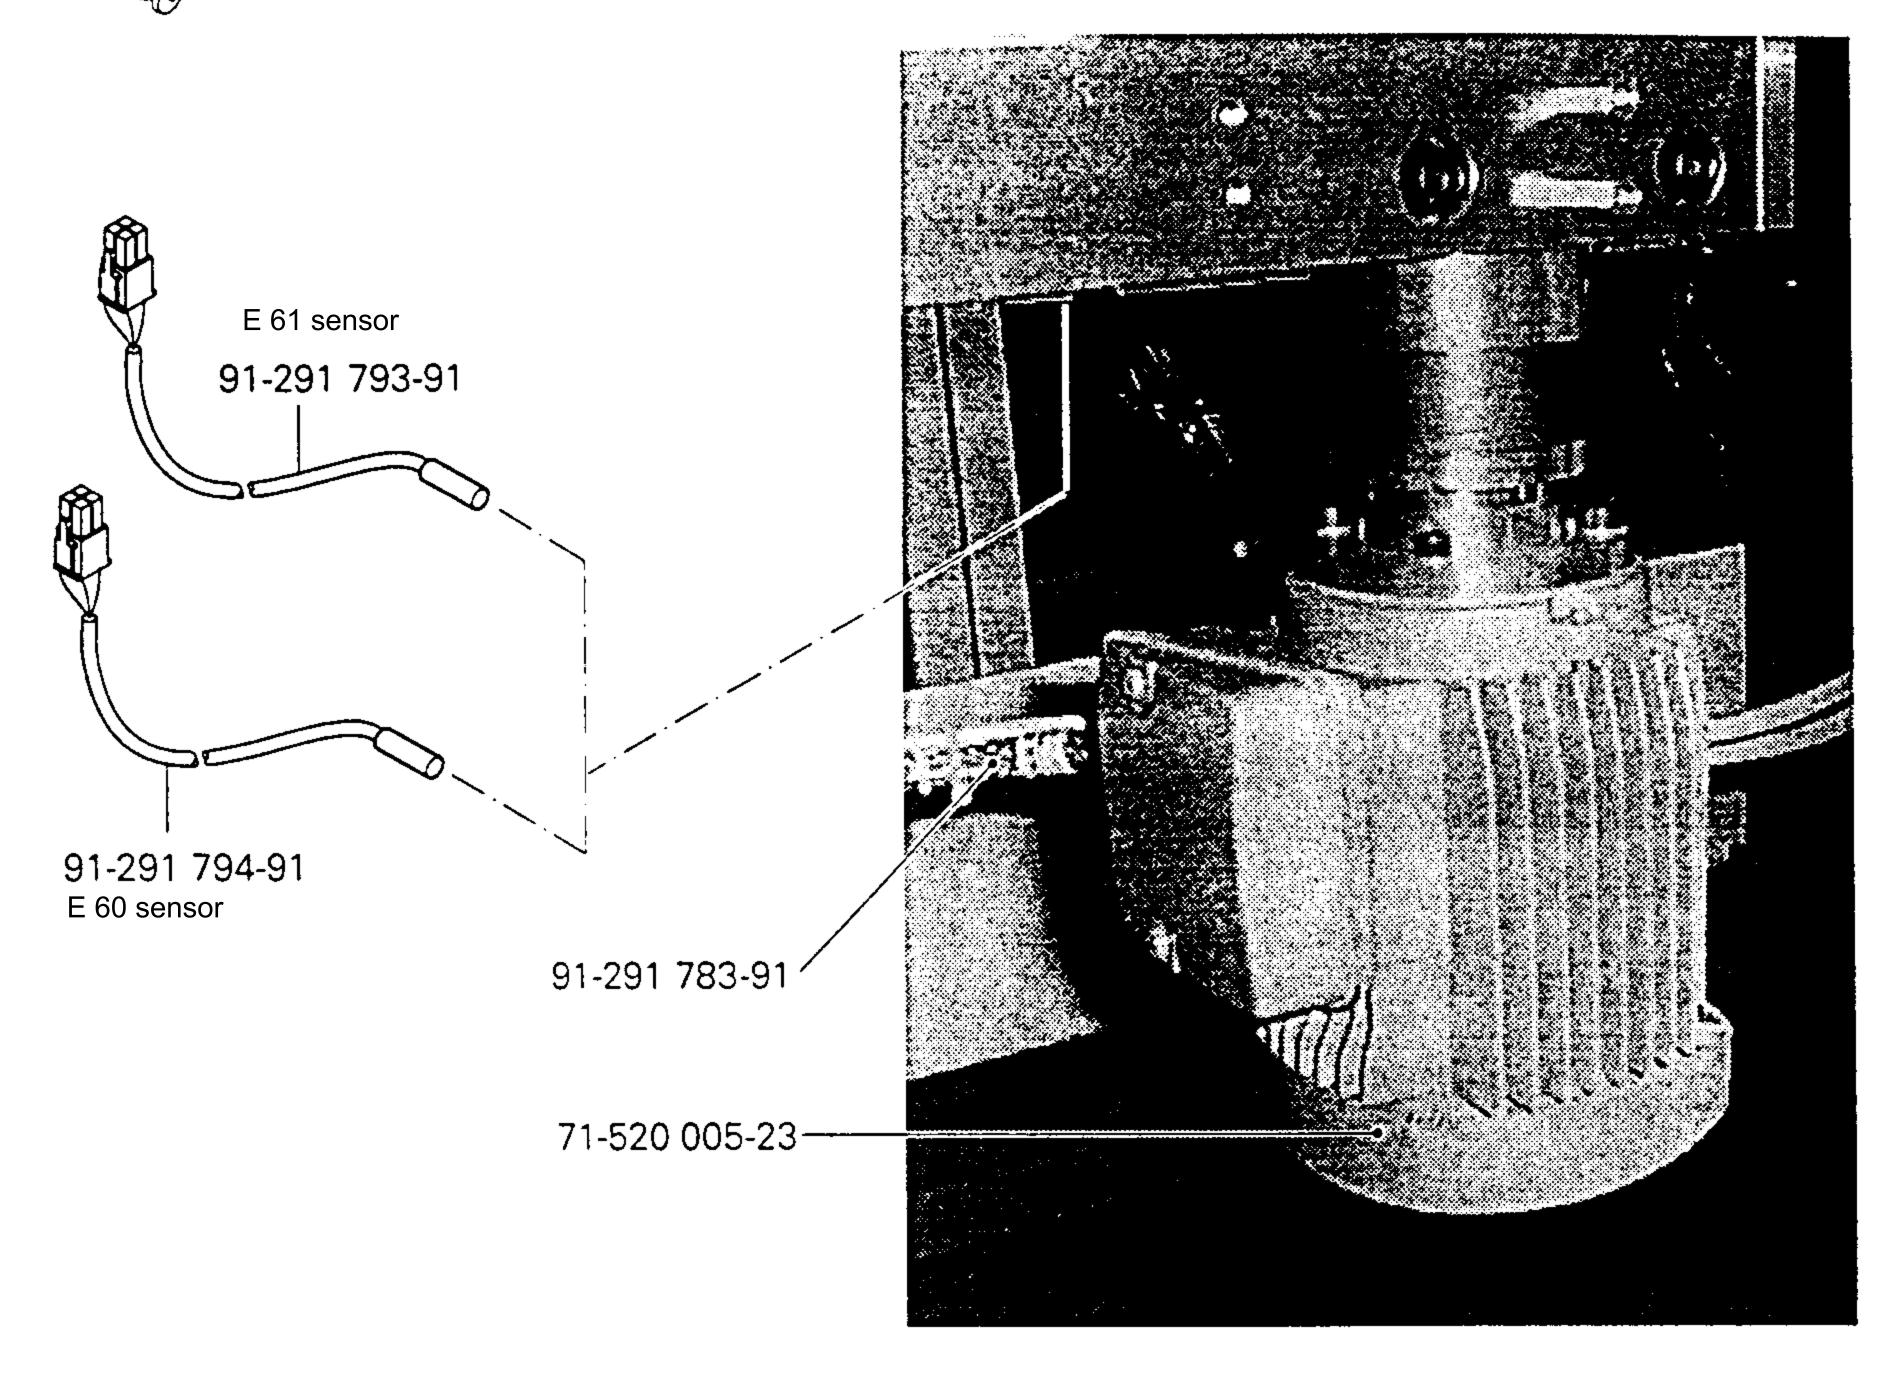

95-734 313-93/003 (2,6) 27/20 95-734 313-93/004 (3,0) 27/20

11-130 089-15 (2x)

11-130 173-15 (2x)

Kopfteile Needle head parts 3.02 Pièces de tête Piezas de la cabeza PFAFF 3587-2/01 Anschluß siehe Seite 3-25 For connection see page 3-25 Raccord, cf. page 3-25 Para la conexión, véase la pág. 3-25 25-308 820-30 96 Anschluß siehe Seite 3-26 For connection see page 3-26 1-106 923-25 Raccord, cf. page 3-26 91-291 133-91 Para la conexión, véase la pág. 3-26 99-135 066-91 91-266 353-05 91-166 889-05 91-266 037-05 11-106 923-25 0 91-266 757-05 91-166 889-05 99-135 490-91 11-130 089-15 (2x) 91-266 456-91 11-130 281-15 91-176 332-25 Anschluß siehe Seite 3-13 For connection see page 3-13 11-210 165-15 Raccord, cf. page 3-13 1-132 169-15 Para la conexión, véase la pág. 3-13 91-166 559-25 25-308 820-30 96 95-775 937-25 95-775 944-91 91-176 431-05 95-775 800-91 91-118 430-25-11-210 165-15 0 91-700 412-25 95-775 929-71/698 99-135 490-91 95-775 939-91 91-056 193-25 91-056 193-25 95-775 930-25 91-266 414-05 (2x) 11-330 169-15 12-640 130-55 91-056 760-05 12-005 154-25 91-056 192-25 91-176 464-05 (2x)-91-002 065-05 (4x) 13-033 109-05 91-002 262-25 (2x) 91-010 183-05 (2x) 13-033 091-05 91-700 412-25 11-174 176-15 11-180 169-25 91-105 447-25 (2x) 91-176 337-15 91-168 194-71/698 (2x)