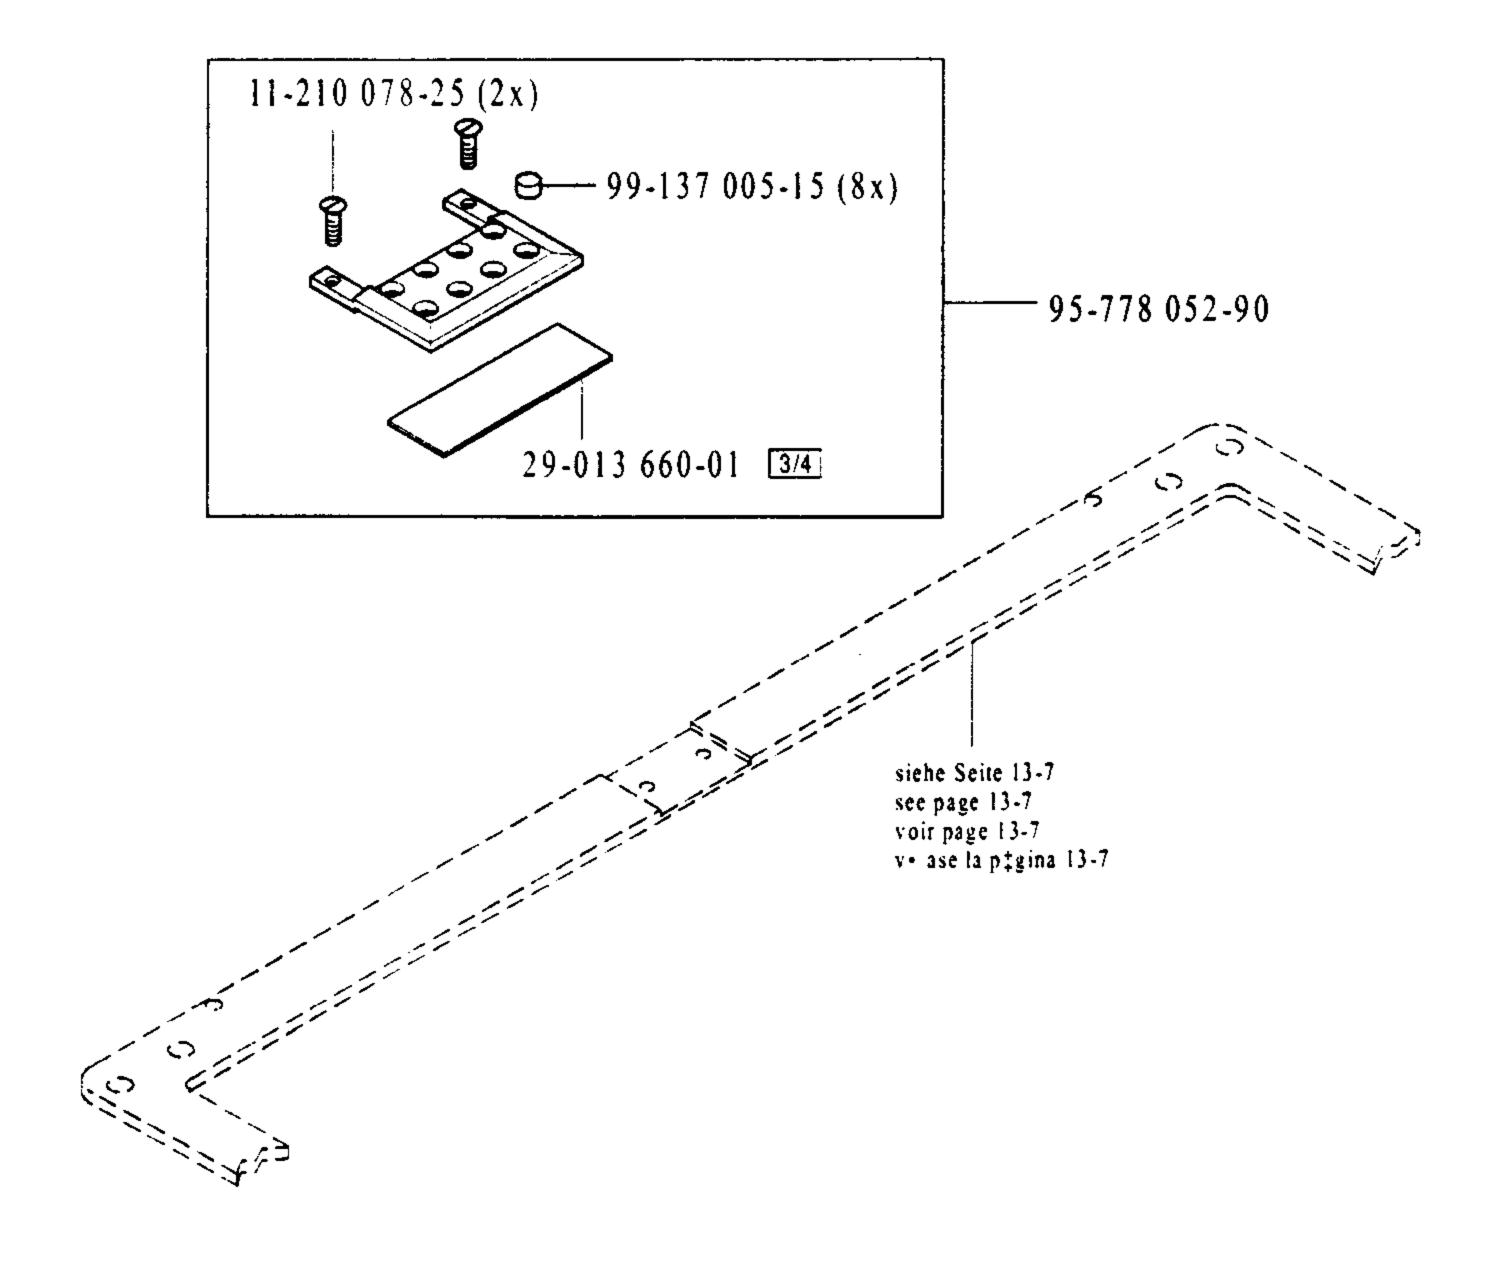

## Schablonenwechseleinrichtung Clamp on-off loader 13.05 Changeur de patrons Dispositivo de cambio de la plantilla PFAFF 3587-2/01

Anschluß siehe Seite 13-11 For connection see page 13-11 Raccord, cf. page 13-11

Anschluß siehe Seite 13-4

Raccord, cf. page 13-14

For connection see page 13-14

Para la conexión, véase la pág. 13-14

Anschluß siehe Seite 13-12 For connection see page 13-12 Raccord, cf. page 13-12 Para la conexión, véase la pág. 13-12

95-778 053-90

Anschluß siehe Seite 8-5 For connection see page 8-5 Raccord, cf. page 8-5 Para la conexión, véase la pág. 8-5

95-778 026-90

Index (Teilenummern / Seitenzahlen)
Index (part numbers / page numbers)
Index (numéros de pièces, de pages)
Index (números de pieza / números de página)