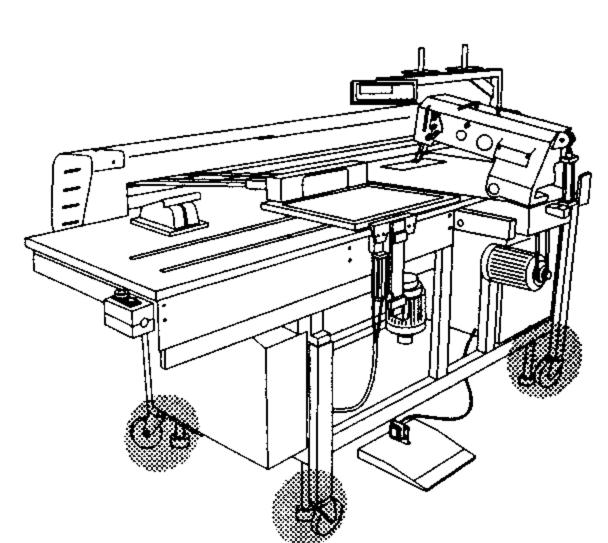

- Die Seriennummer der Maschine, für die diese Teileliste Gültigkeit hat, ist auf der Titelseite aufgeführt.
- Alle Teile sind so abgebildet, wie sie in der Maschine funktionsmäßig zusammengehören.
- Gestrichelt dargestellte Teile zeigen angrenzende Teile aus anderen Funktionsgruppen.
- Im oberen Teil der Bildseiten befindet sich eine Gesamtansicht der Maschine.
- Der Einbauort der dargestellten Teile wird durch eine gerasterte Fläche gekennzeichnet.
- Einrahmungen auf den Bildseiten zeigen, aus welchen Einzelteilen sich die Gruppenteile zusammensetzen.
- Die auf den Bildseiten verwendeten Schlüsselzeichen ( ; 2 ; 3 usw.) sind im Kapitel "Erläuterungen der Schlüsselzeichen" aufgelistet.
- The serial number of the machine to which this parts list applies is indicated on the cover page.
- All parts are illustrated in function groups with the parts which they function together with in the machine.
- Parts illustrated with broken lines are parts from other function groups which border on the illustrated function group.
- The above section of the page of illustrations contains a total view of the machine. The place for the installation of the parts pictured here is marked by the grid.
- The framed-in sections on the illustration pages show the individual parts comprising a group.
- The key markings used on the illustrated pages ( ☐; ☐; ☐ ; ☐ etc.) are listed in the chapter "Explanation of key markings".
- Le numéro de-série de la machine pour laquelle cette liste de pièces est valable est indiqué sur la première page.
- Toutes les pièces sont représentées en fonction de leur groupement fonctionnel dans la machine.
- Les pièces hâchurées indiquent les pièces limitrophes de groupes de fonctions différents.
- La partie supérieure des pages de figures comprend une présentation globale de la machine. L'emplacement des pièces représentées est signalé par quadrillages.
- Les parties encadrées sur les pages à illustrations reprèsentent les pièces individuelles
- formant groupe.
- El número de serie de la máquina para la cual tiene validez esta lista de piezas va indicado en la página de título.
- odas las piezas están ilustradas tal como aparecen en la máquina para su funcionamiento.
- Las piezas representadas con rayitas muestran piezas colindantes de otros grupos de funciones.
- En la parte superior de las páginas ilustradas se puede ver una vista en conjunto de la máquina.
- El lugar de montaje de la pieza representada va caracterizada mediante una superficie reticulada.
- Los recuadros en las páginas ilustradas indican las piezas individuales de que se componen los grupos.
- Los signos clave ( ; 2 ; 3 etc.) empleados en las páginas con ilustraciones van listados en el capítulo "Explicaciones de los signos clave".