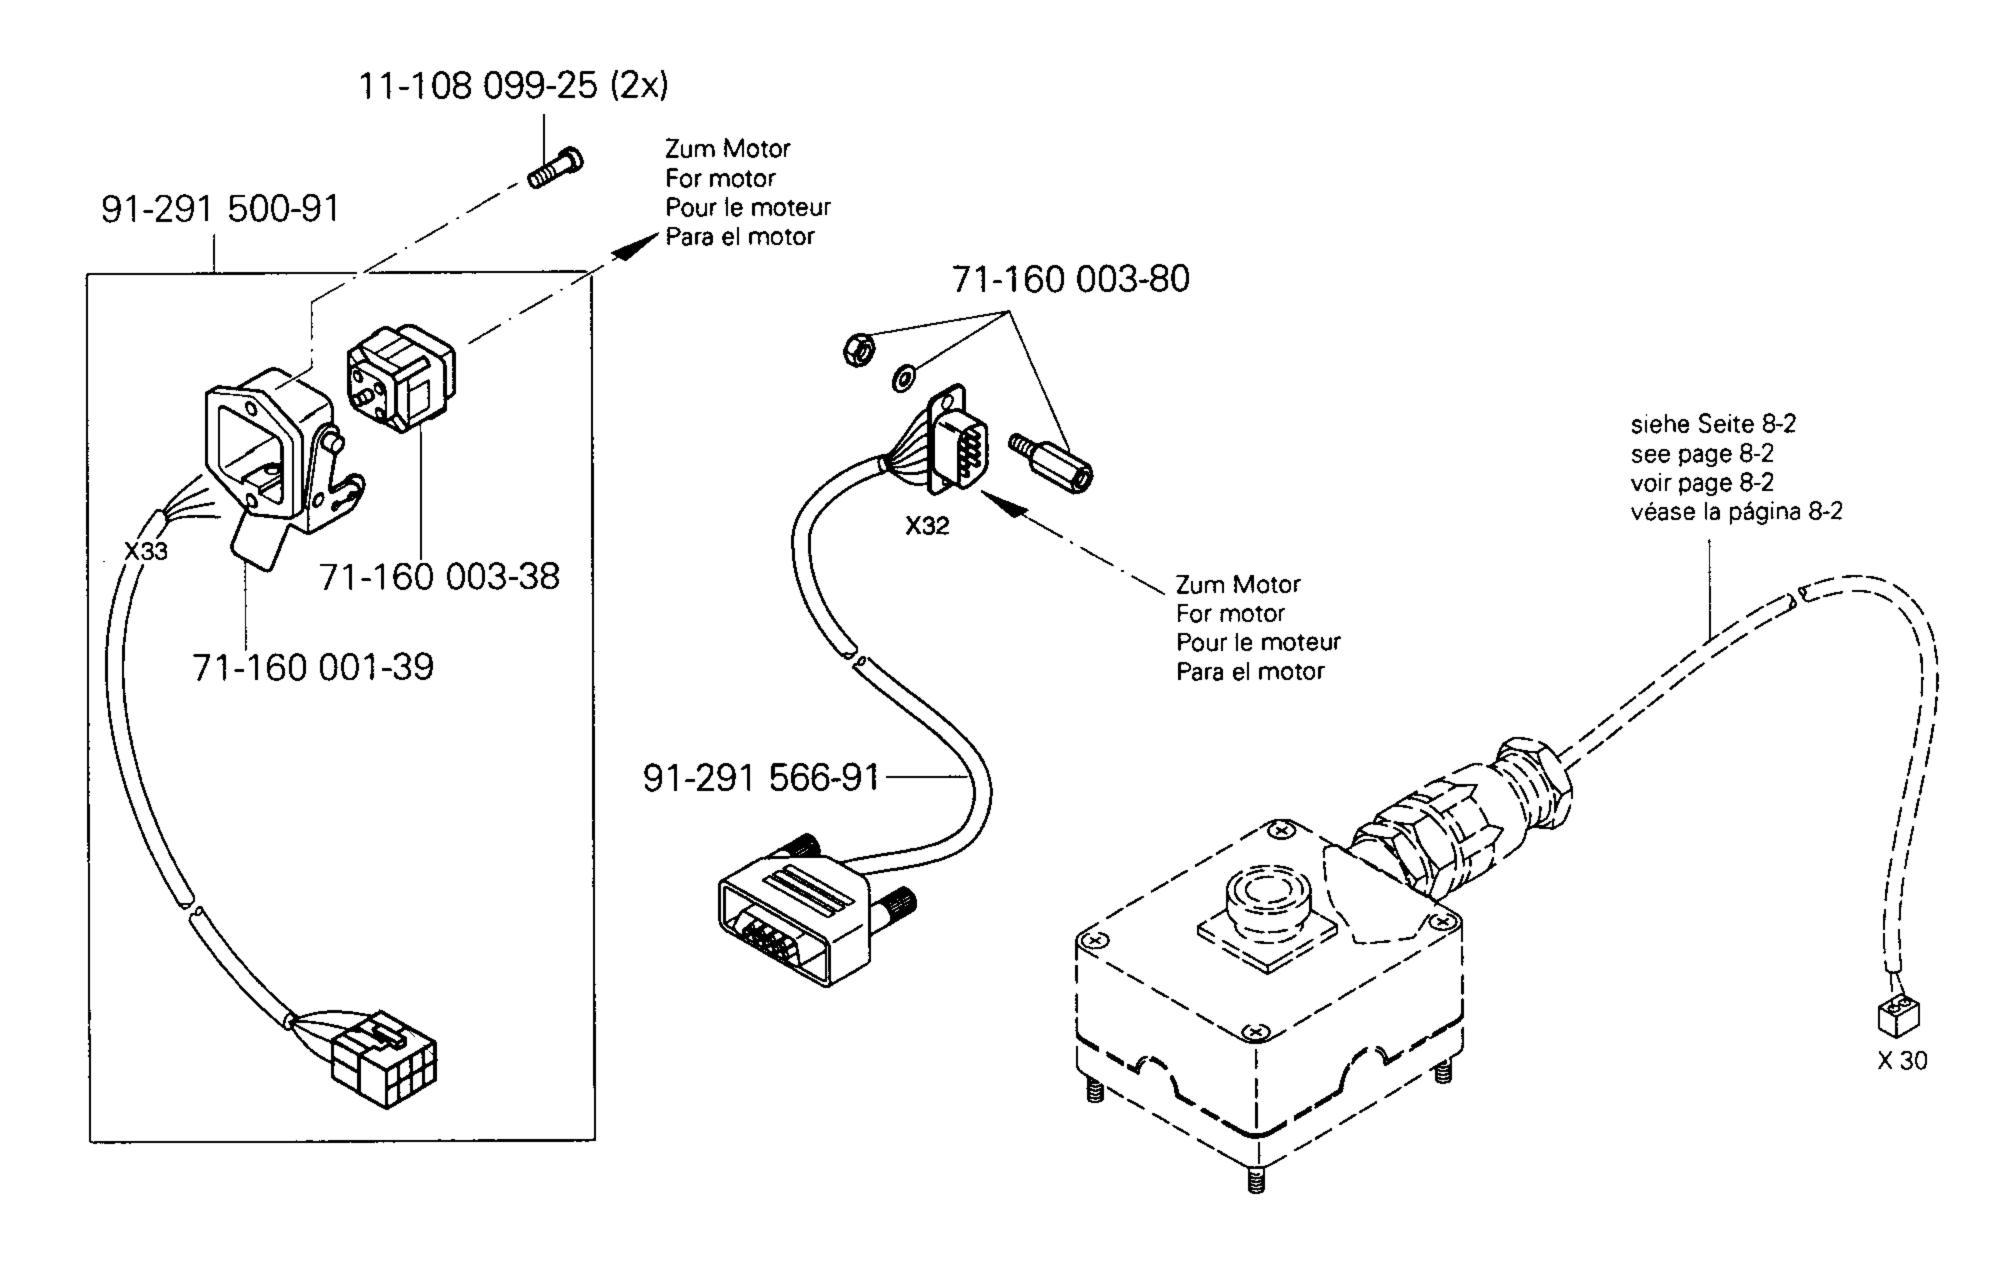

Panel de mandos PFAFF 3587-2/01 The front input control board for the operator control panel is 71-130 006-36 siehe Seite 5-1 see page 5-1 voir page 5-1 véase la página 5-1 11-130 365-15 12-305 221-15 95-776 042-91 11-130 533-15 11-225 904-05 (4x) 95-775 770-05 91-291-505-91  $\mathcal{F}$  $(\mathcal{F})$ 71-750 002-19 Anschluß siehe Seite 8-7 For connection see page 8-7 Raccord, cf. page 8-7