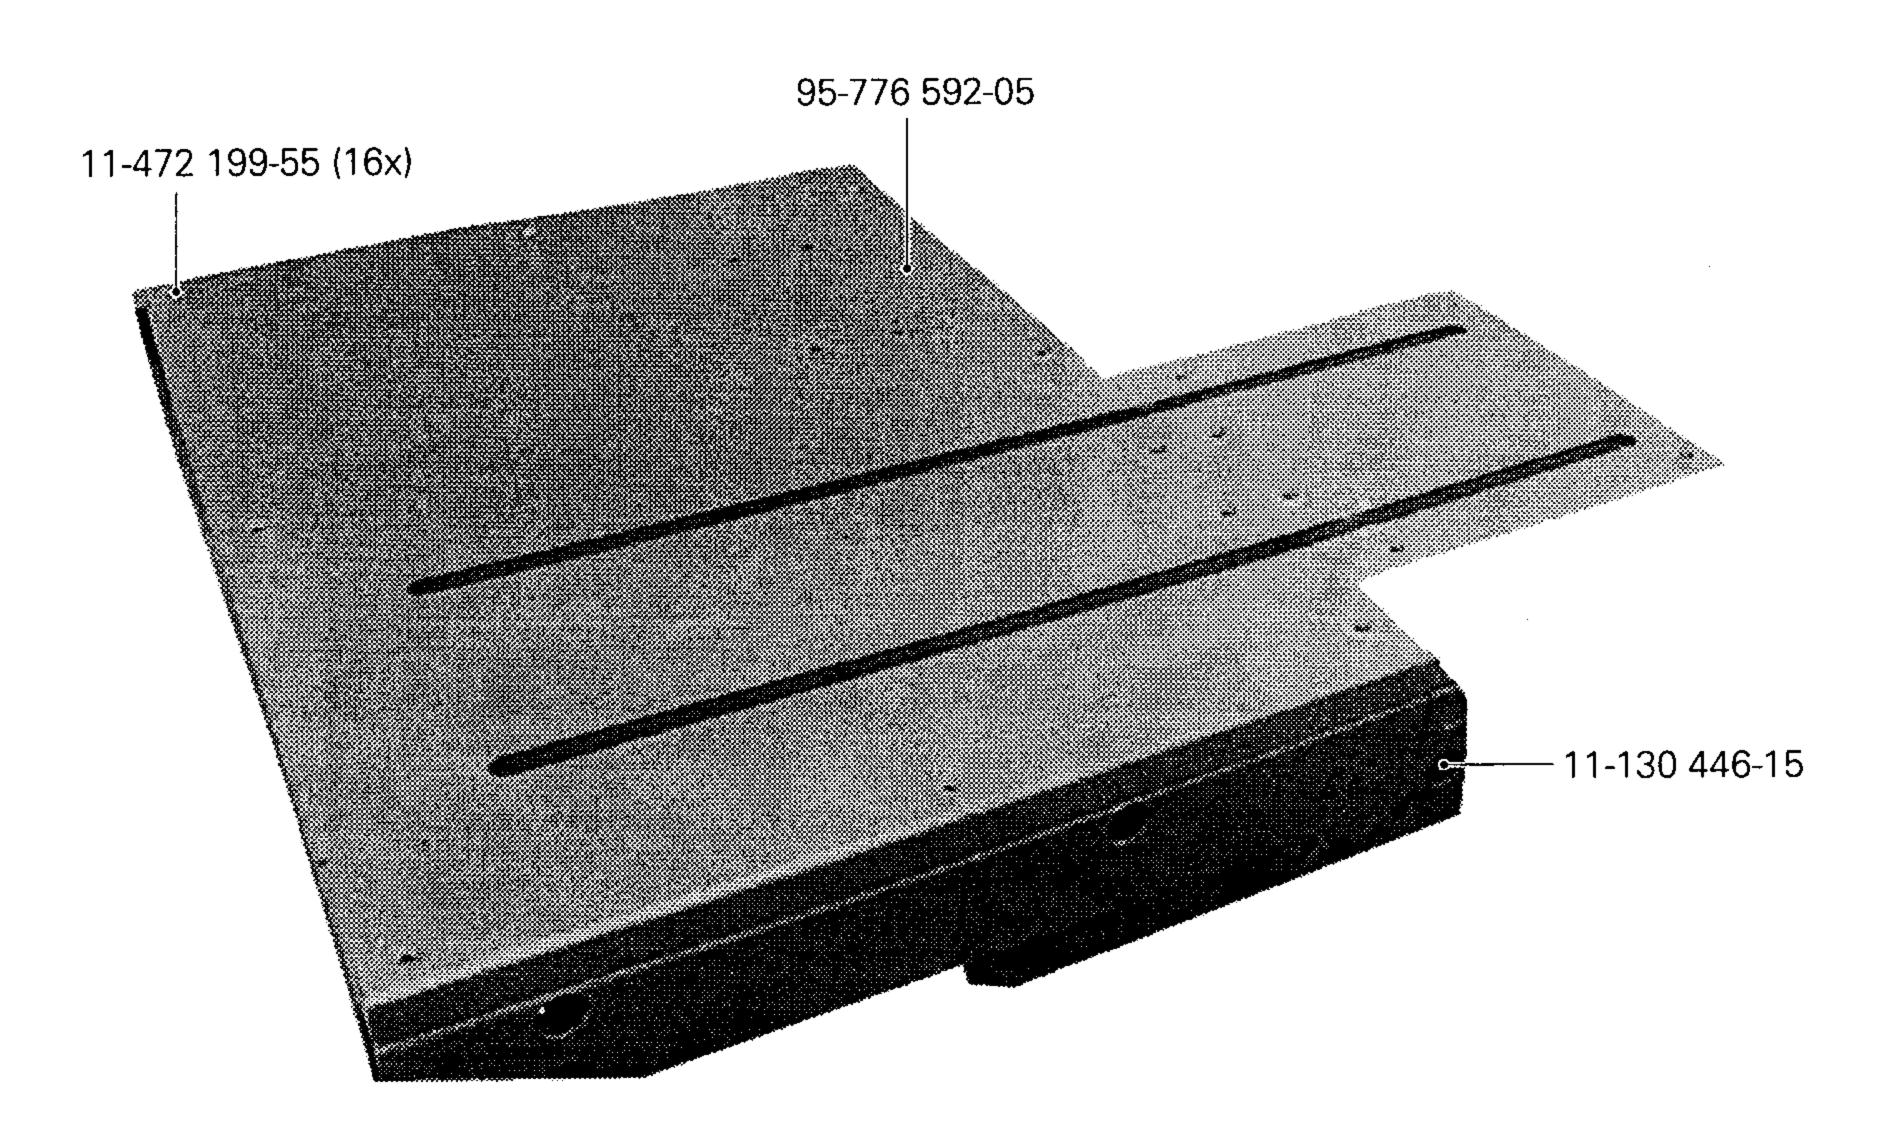

| 28-011 202-43 |               |
| 28-011 202-47                      | 220-250                                                  | 185                                                      |                                                                                                                                           |               | 28-011 202-47 |

Reinigungsmittel Cleansing agent Agents de nettoyage Limpiadores Bestellnummer für Behälter mit:
Part number for can with:
Numéro de commande pour récipients avec:
Número de pedido para recipientes con:

240 ml

Isoprophyl-Alkohol 95-665 735-91































95-776 787-25 95-776 782-05 (2x) 95-776 781-05 95-776 781-05 95-778 013-05 95-778 000-01 95-776 778-01















95-776 627-91































## Schablonenwechseleinrichtung Clamp on-off loader 13.05 Changeur de patrons Dispositivo de cambio de la plantilla PFAFF 3587-2/01

Anschluß siehe Seite 13-11 For connection see page 13-11 Raccord, cf. page 13-11



Anschluß siehe Seite 13-4

Raccord, cf. page 13-14

For connection see page 13-14

Para la conexión, véase la pág. 13-14



Anschluß siehe Seite 13-12 For connection see page 13-12 Raccord, cf. page 13-12 Para la conexión, véase la pág. 13-12



95-778 053-90



Anschluß siehe Seite 8-5 For connection see page 8-5 Raccord, cf. page 8-5 Para la conexión, véase la pág. 8-5











95-778 026-90



Index (Teilenummern / Seitenzahlen)
Index (part numbers / page numbers)
Index (numéros de pièces, de pages)
Index (números de piez