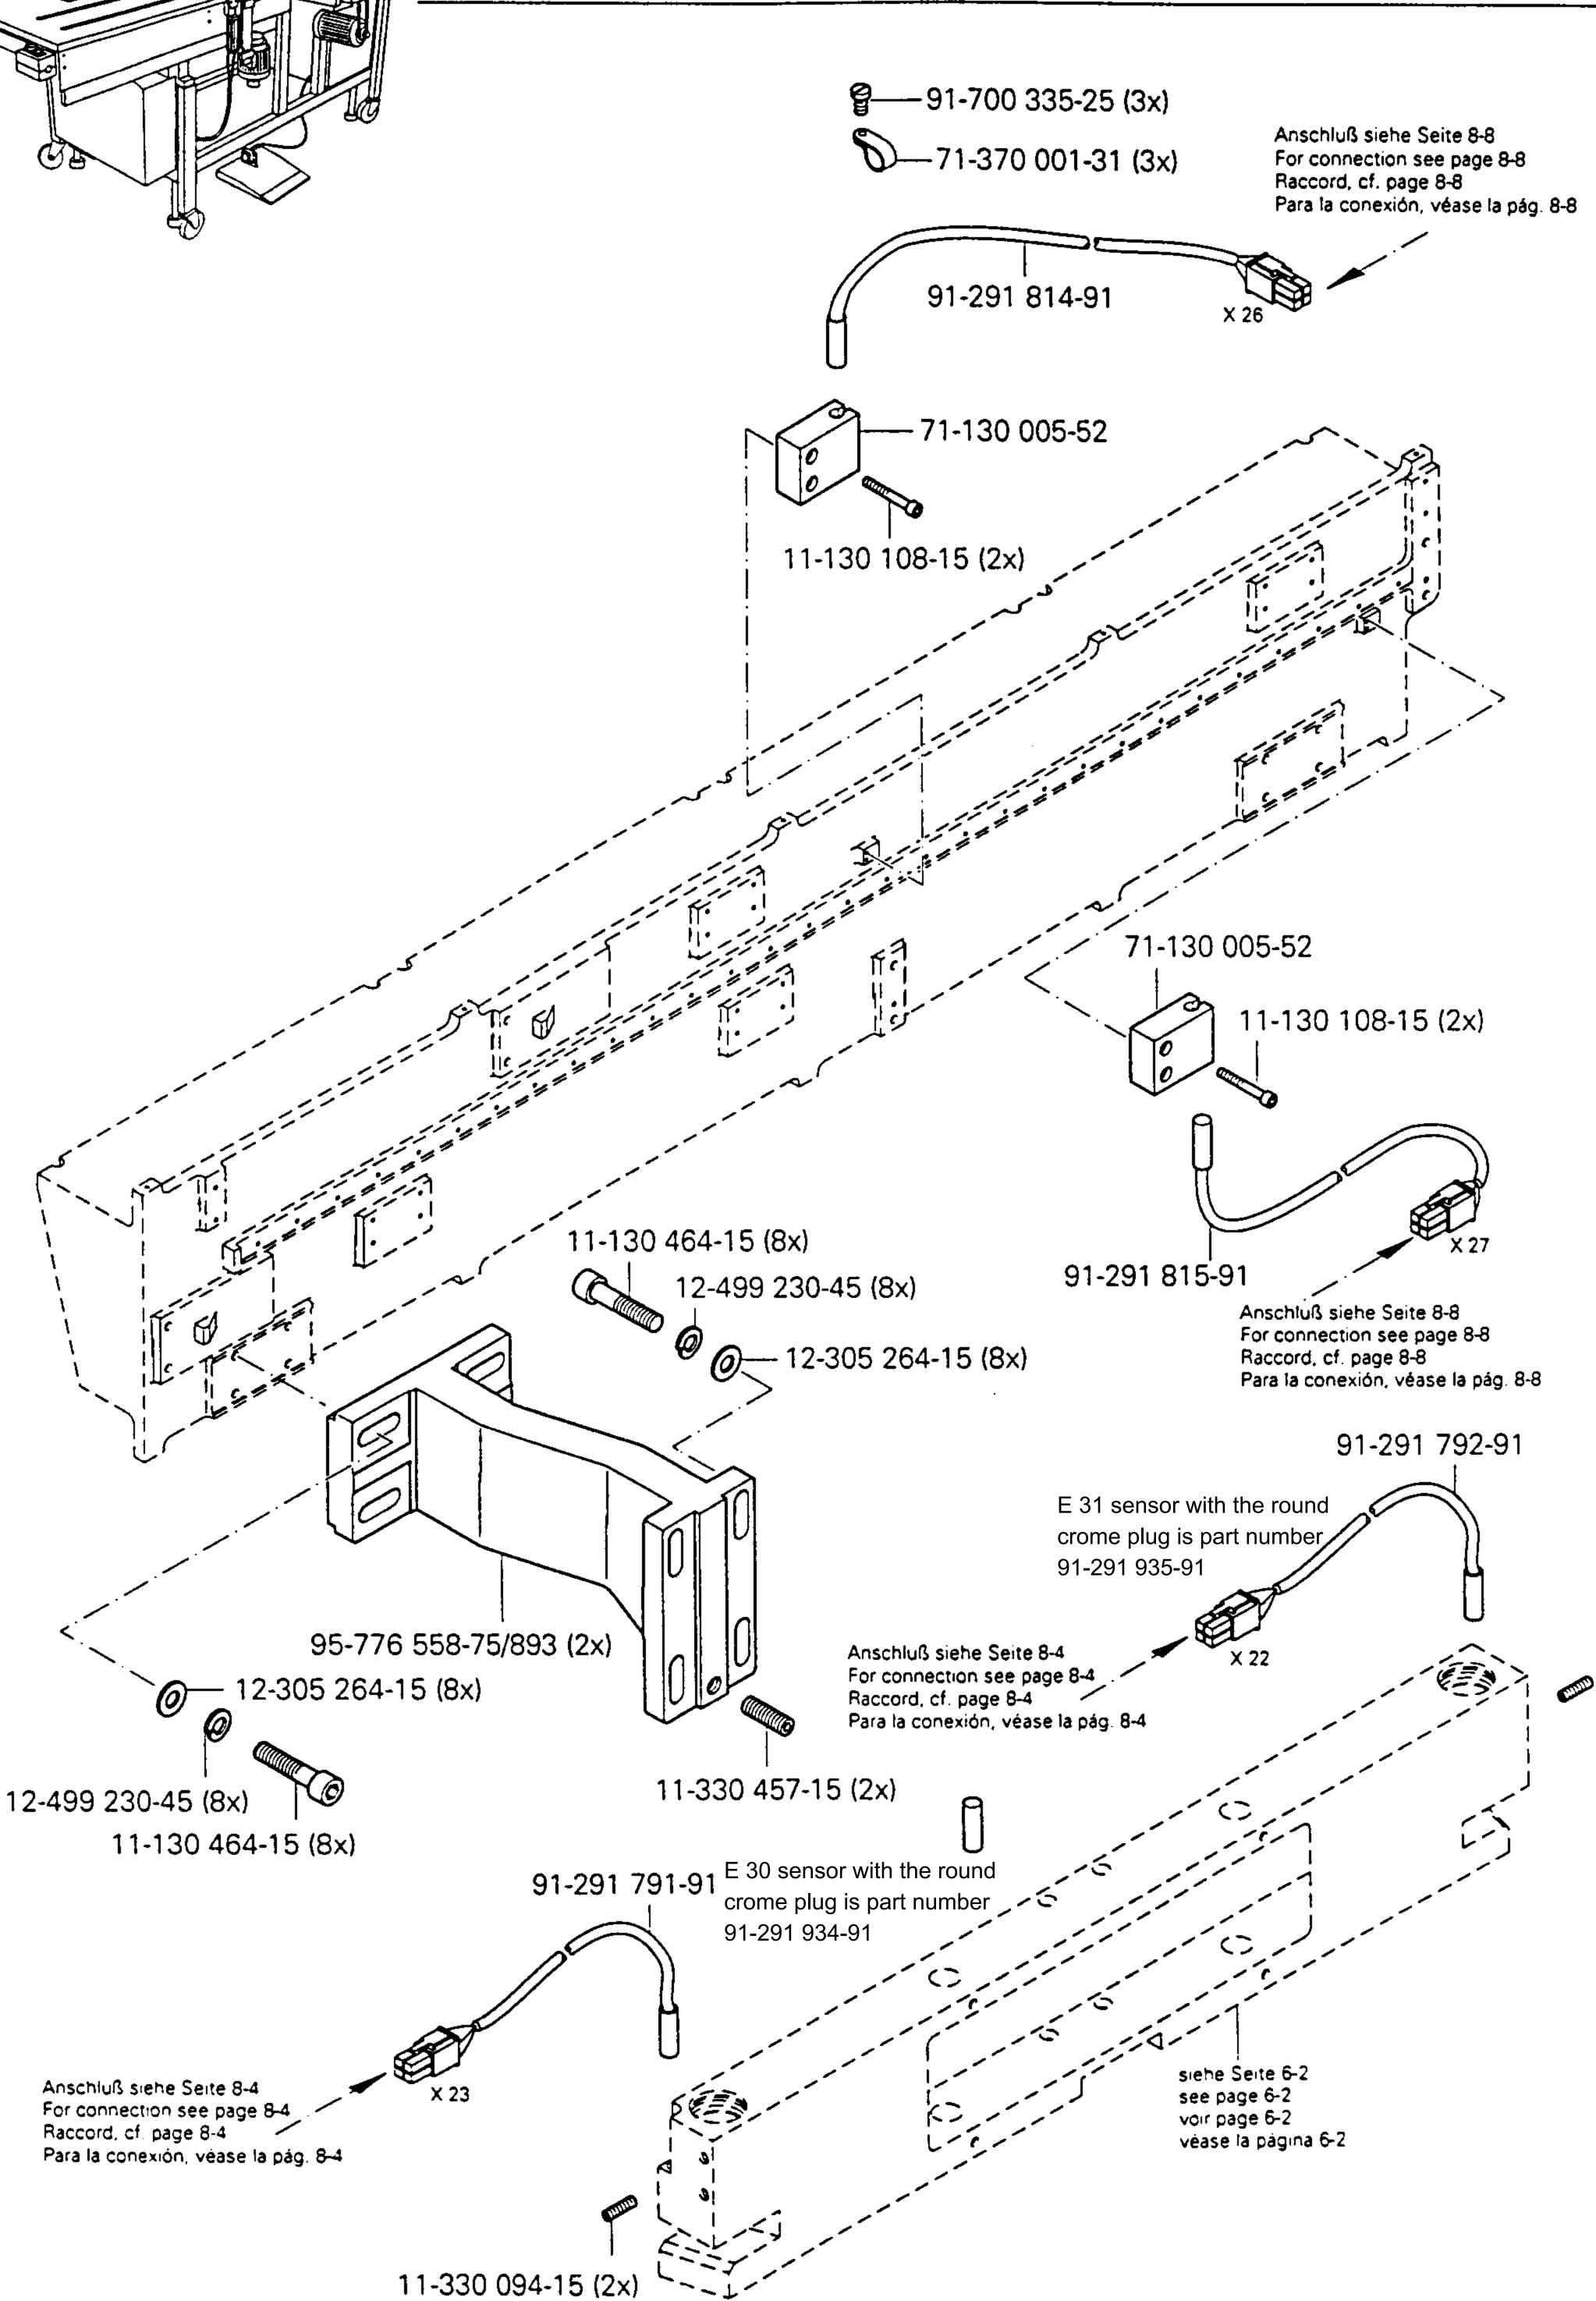

Anschluß siehe Seite 9-1

Raccord, cf. page 9-1

For connection see page 9-1

Para la conexión, véase la pág. 9-1

siehe Seite 3-17

see page 3-17

voir page 3-17

véase la página 3-17

S) [

siehe Seite 3-20

see page 3-20

voir page 3-20

véase la página 3-20

99-136 585-95 (20x)

99-137 206-91 (20x)

Gestell mit Anbauteilen Stand with assembly parts Bâti avec éléments de montage Bancada con piezas de montje PFAFF 3587-2/01 siehe Seite 3-27 see page 3-27 voir page 3-27 95-776 299-05 véase la página 3-27 95-776 453-91 95-776 453-91 95-776 299-05 95-775 534-91 95-775 582-15 95-776 076-11 95-775 534-91 95-775 581-15 95-775 582-15 **◎**—12-333 230-15 95-776 076-11 11-130 389-15 95-775 581-15 **-- 12-333 230-15** 95-776 299-05 siehe Seite 3-27 see page 3-27 11-130 389-15 voir page 3-27 véase la página 3-27 95-776 453-91 95-776 453-91 95-776 299-05 95-775 534-91 95-775 582-15 95-776 076-11 95-775 581-15 95-775 534-91 - 12-499 210-45 95-775 582-15 95-776 076-11 11-032 390-15 95-775 581-15 12-333 230-15 11-130 389-15

PFAFF 3587-2/01

**5** 95-776 632-91

91-291 758-91

99-137 269-91 (5x)

Anschluß siehe Seite 7-2 For connection see page 7-2 Raccord, cf. page 7-2 Para la conexión, véase la pag. 7-2

99-137 270-91 (4x)

Bedienfeld Control panel Panneau de commande

Panel de mandos PFAFF 3587-2/01 The front input control board for the operator control panel is 71-130 006-36 siehe Seite 5-1 see page 5-1 voir page 5-1 véase la página 5-1 11-130 365-15 12-305 221-15 95-776 042-91 11-130 533-15 11-225 904-05 (4x) 95-775 770-05 91-291-505-91  $\mathcal{F}$  $(\mathcal{F})$ 71-750 002-19 Anschluß siehe Seite 8-7 For connection see page 8-7 Raccord, cf. page 8-7

Para la conexión, véase la pág. 8-7

91-291 815-91

| Mittelpunkts-Viskosität bei:<br>Mean viscosity at:<br>Viscosité moyenne à:<br>Viscosidad media a: |                                              | Dichte bei:<br>Density of:<br>Densité à:<br>Densidad a:               |                                                                          | Bestellnummer für Behälter mit: Part number for can with: Numéro de commande pour récipients avec: Número de pedido para recipientes con: |                                                                                                                                                                                         |                                                                                                                                                                                                                                                                                                                                                                                                                                                                                                                                                                                                                                                                                                                                                                                                                                                                                                                                                                                                                                                                                                                                                                                                                                                                                                                                                                                                                                                                                                                                                                                                                                                                                                                                                                                                                                                                                                                                                                                                                                                                                                                                |
|---------------------------------------------------------------------------------------------------|----------------------------------------------|-----------------------------------------------------------------------|--------------------------------------------------------------------------|-------------------------------------------------------------------------------------------------------------------------------------------|-----------------------------------------------------------------------------------------------------------------------------------------------------------------------------------------|--------------------------------------------------------------------------------------------------------------------------------------------------------------------------------------------------------------------------------------------------------------------------------------------------------------------------------------------------------------------------------------------------------------------------------------------------------------------------------------------------------------------------------------------------------------------------------------------------------------------------------------------------------------------------------------------------------------------------------------------------------------------------------------------------------------------------------------------------------------------------------------------------------------------------------------------------------------------------------------------------------------------------------------------------------------------------------------------------------------------------------------------------------------------------------------------------------------------------------------------------------------------------------------------------------------------------------------------------------------------------------------------------------------------------------------------------------------------------------------------------------------------------------------------------------------------------------------------------------------------------------------------------------------------------------------------------------------------------------------------------------------------------------------------------------------------------------------------------------------------------------------------------------------------------------------------------------------------------------------------------------------------------------------------------------------------------------------------------------------------------------|
| °C                                                                                                | mm²/s                                        | °C                                                                    | g/cm³<br>(g/ml)                                                          | 1 Liter<br>1 Litre<br>1 Litro                                                                                                             | 5 Liter<br>5 Litre<br>5 Litros                                                                                                                                                          | 10 Liter<br>10 Litre<br>10 Litros                                                                                                                                                                                                                                                                                                                                                                                                                                                                                                                                                                                                                                                                                                                                                                                                                                                                                                                                                                                                                                                                                                                                                                                                                                                                                                                                                                                                                                                                                                                                                                                                                                                                                                                                                                                                                                                                                                                                                                                                                                                                                              |
| 40                                                                                                | 22,0                                         | 15                                                                    | 0,865                                                                    | 91-129 917-91                                                                                                                             | 91-129 919-91                                                                                                                                                                           | 91-129 920-91                                                                                                                                                                                                                                                                                                                                                                                                                                                                                                                                                                                                                                                                                                                                                                                                                                                                                                                                                                                                                                                                                                                                                                                                                                                                                                                                                                                                                                                                                                                                                                                                                                                                                                                                                                                                                                                                                                                                                                                                                                                                                                                  |
|                                                                                                   |                                              |                                                                       |                                                                          |                                                                                                                                           |                                                                                                                                                                                         |                                                                                                                                                                                                                                                                                                                                                                                                                                                                                                                                                                                                                                                                                                                                                                                                                                                                                                                                                                                                                                                                                                                                                                                                                                                                                                                                                                                                                                                                                                                                                                                                                                                                                                                                                                                                                                                                                                                                                                                                                                                                                                                                |
|                                                                                                   | Mean viscosi<br>Viscosité mo<br>Viscosidad m | Mean viscosity at: Viscosité moyenne à: Viscosidad media a:  °C mm²/s | Mean viscosity at: Viscosité moyenne à: Viscosidad media a:  oc mm²/s oc | Mean viscosity at: Viscosité moyenne à: Viscosidad media a:  C mm²/s  Density of: Densité à: Densidad a:  g/cm³ (g/ml)                    | Mean viscosity at: Viscosité moyenne à: Viscosidad media a:  Density of: Densité à: Densité à: Densité à: Numéro de commavec: Número de pedide  1 Liter 1 Litre 1 Litre 1 Litre 1 Litre | Mean viscosity at: Viscosité moyenne à: Viscosidad media a:  Density of: Densité à: Dens |