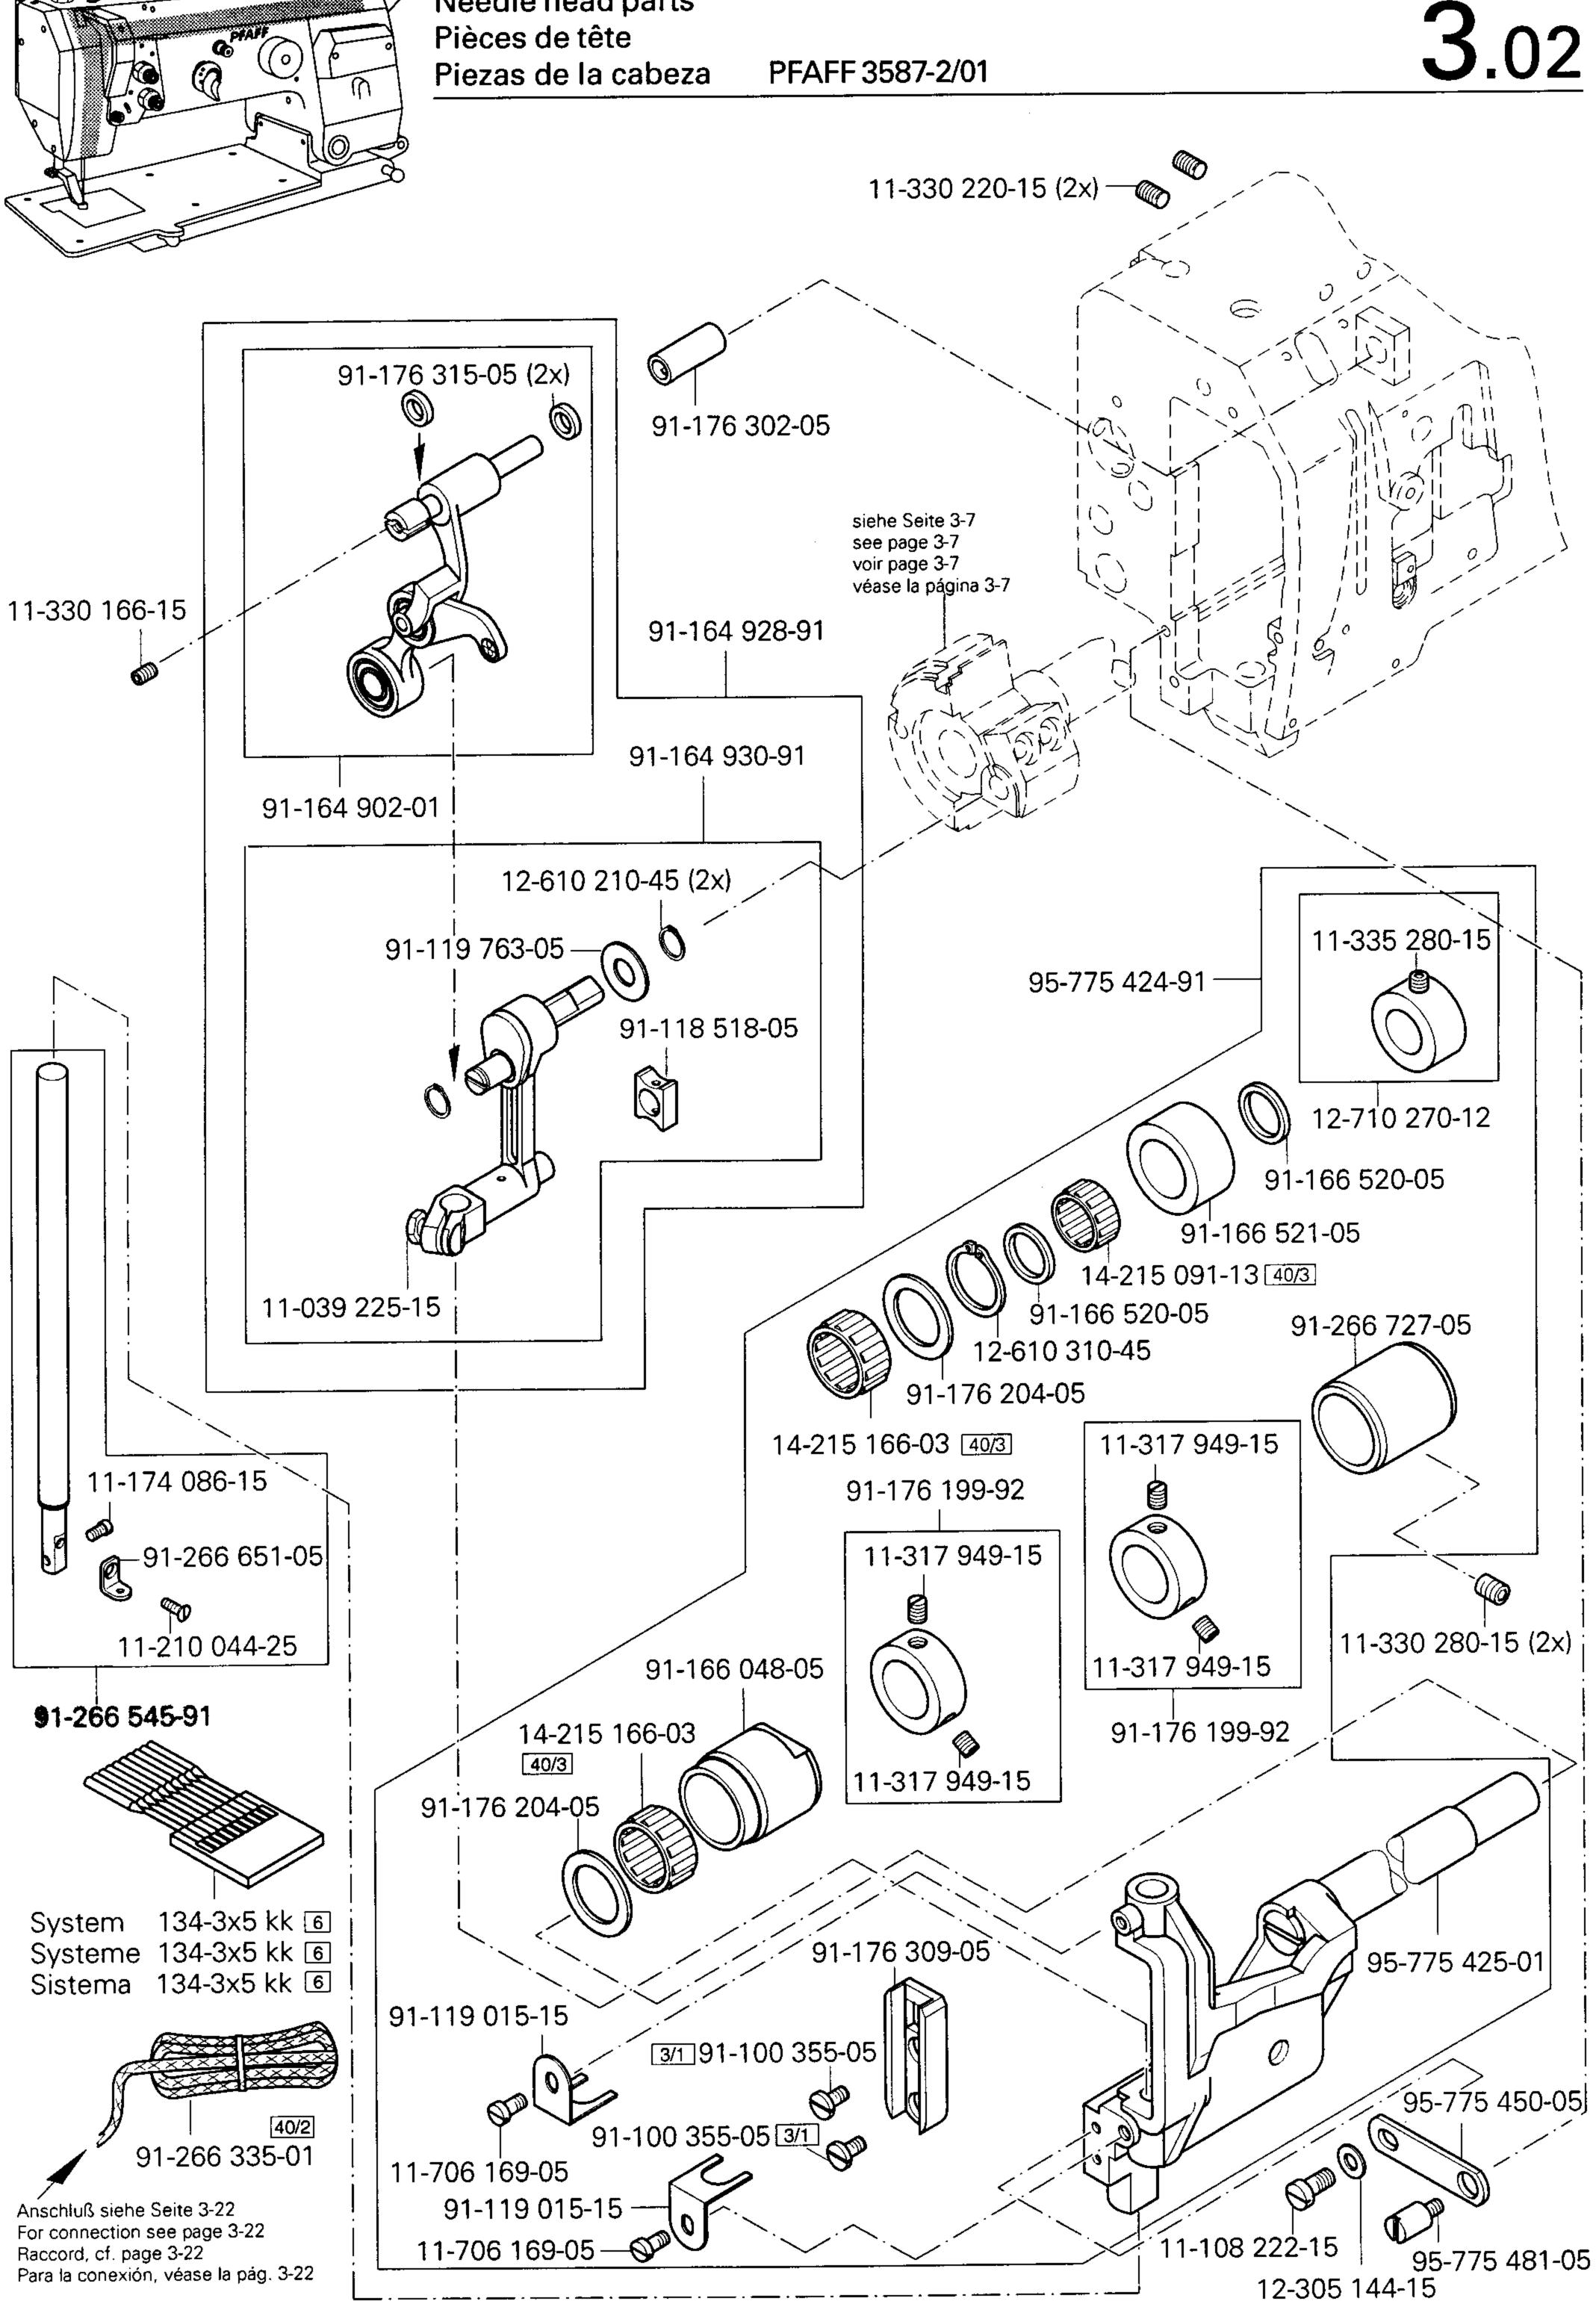

95-734 313-93/003 (2,6) 27/20 95-734 313-93/004 (3,0) 27/20

11-130 089-15 (2x)

11-130 173-15 (2x)

Kopfteile Needle head parts 3.02 Pièces de tête Piezas de la cabeza PFAFF 3587-2/01 Anschluß siehe Seite 3-25 For connection see page 3-25 Raccord, cf. page 3-25 Para la conexión, véase la pág. 3-25 25-308 820-30 96 Anschluß siehe Seite 3-26 For connection see page 3-26 1-106 923-25 Raccord, cf. page 3-26 91-291 133-91 Para la conexión, véase la pág. 3-26 99-135 066-91 91-266 353-05 91-166 889-05 91-266 037-05 11-106 923-25 0 91-266 757-05 91-166 889-05 99-135 490-91 11-130 089-15 (2x) 91-266 456-91 11-130 281-15 91-176 332-25 Anschluß siehe Seite 3-13 For connection see page 3-13 11-210 165-15 Raccord, cf. page 3-13 1-132 169-15 Para la conexión, véase la pág. 3-13 91-166 559-25 25-308 820-30 96 95-775 937-25 95-775 944-91 91-176 431-05 95-775 800-91 91-118 430-25-11-210 165-15 0 91-700 412-25 95-775 929-71/698 99-135 490-91 95-775 939-91 91-056 193-25 91-056 193-25 95-775 930-25 91-266 414-05 (2x) 11-330 169-15 12-640 130-55 91-056 760-05 12-005 154-25 91-056 192-25 91-176 464-05 (2x)-91-002 065-05 (4x) 13-033 109-05 91-002 262-25 (2x) 91-010 183-05 (2x) 13-033 091-05 91-700 412-25 11-174 176-15 11-180 169-25 91-105 447-25 (2x) 91-176 337-15 91-168 194-71/698 (2x)