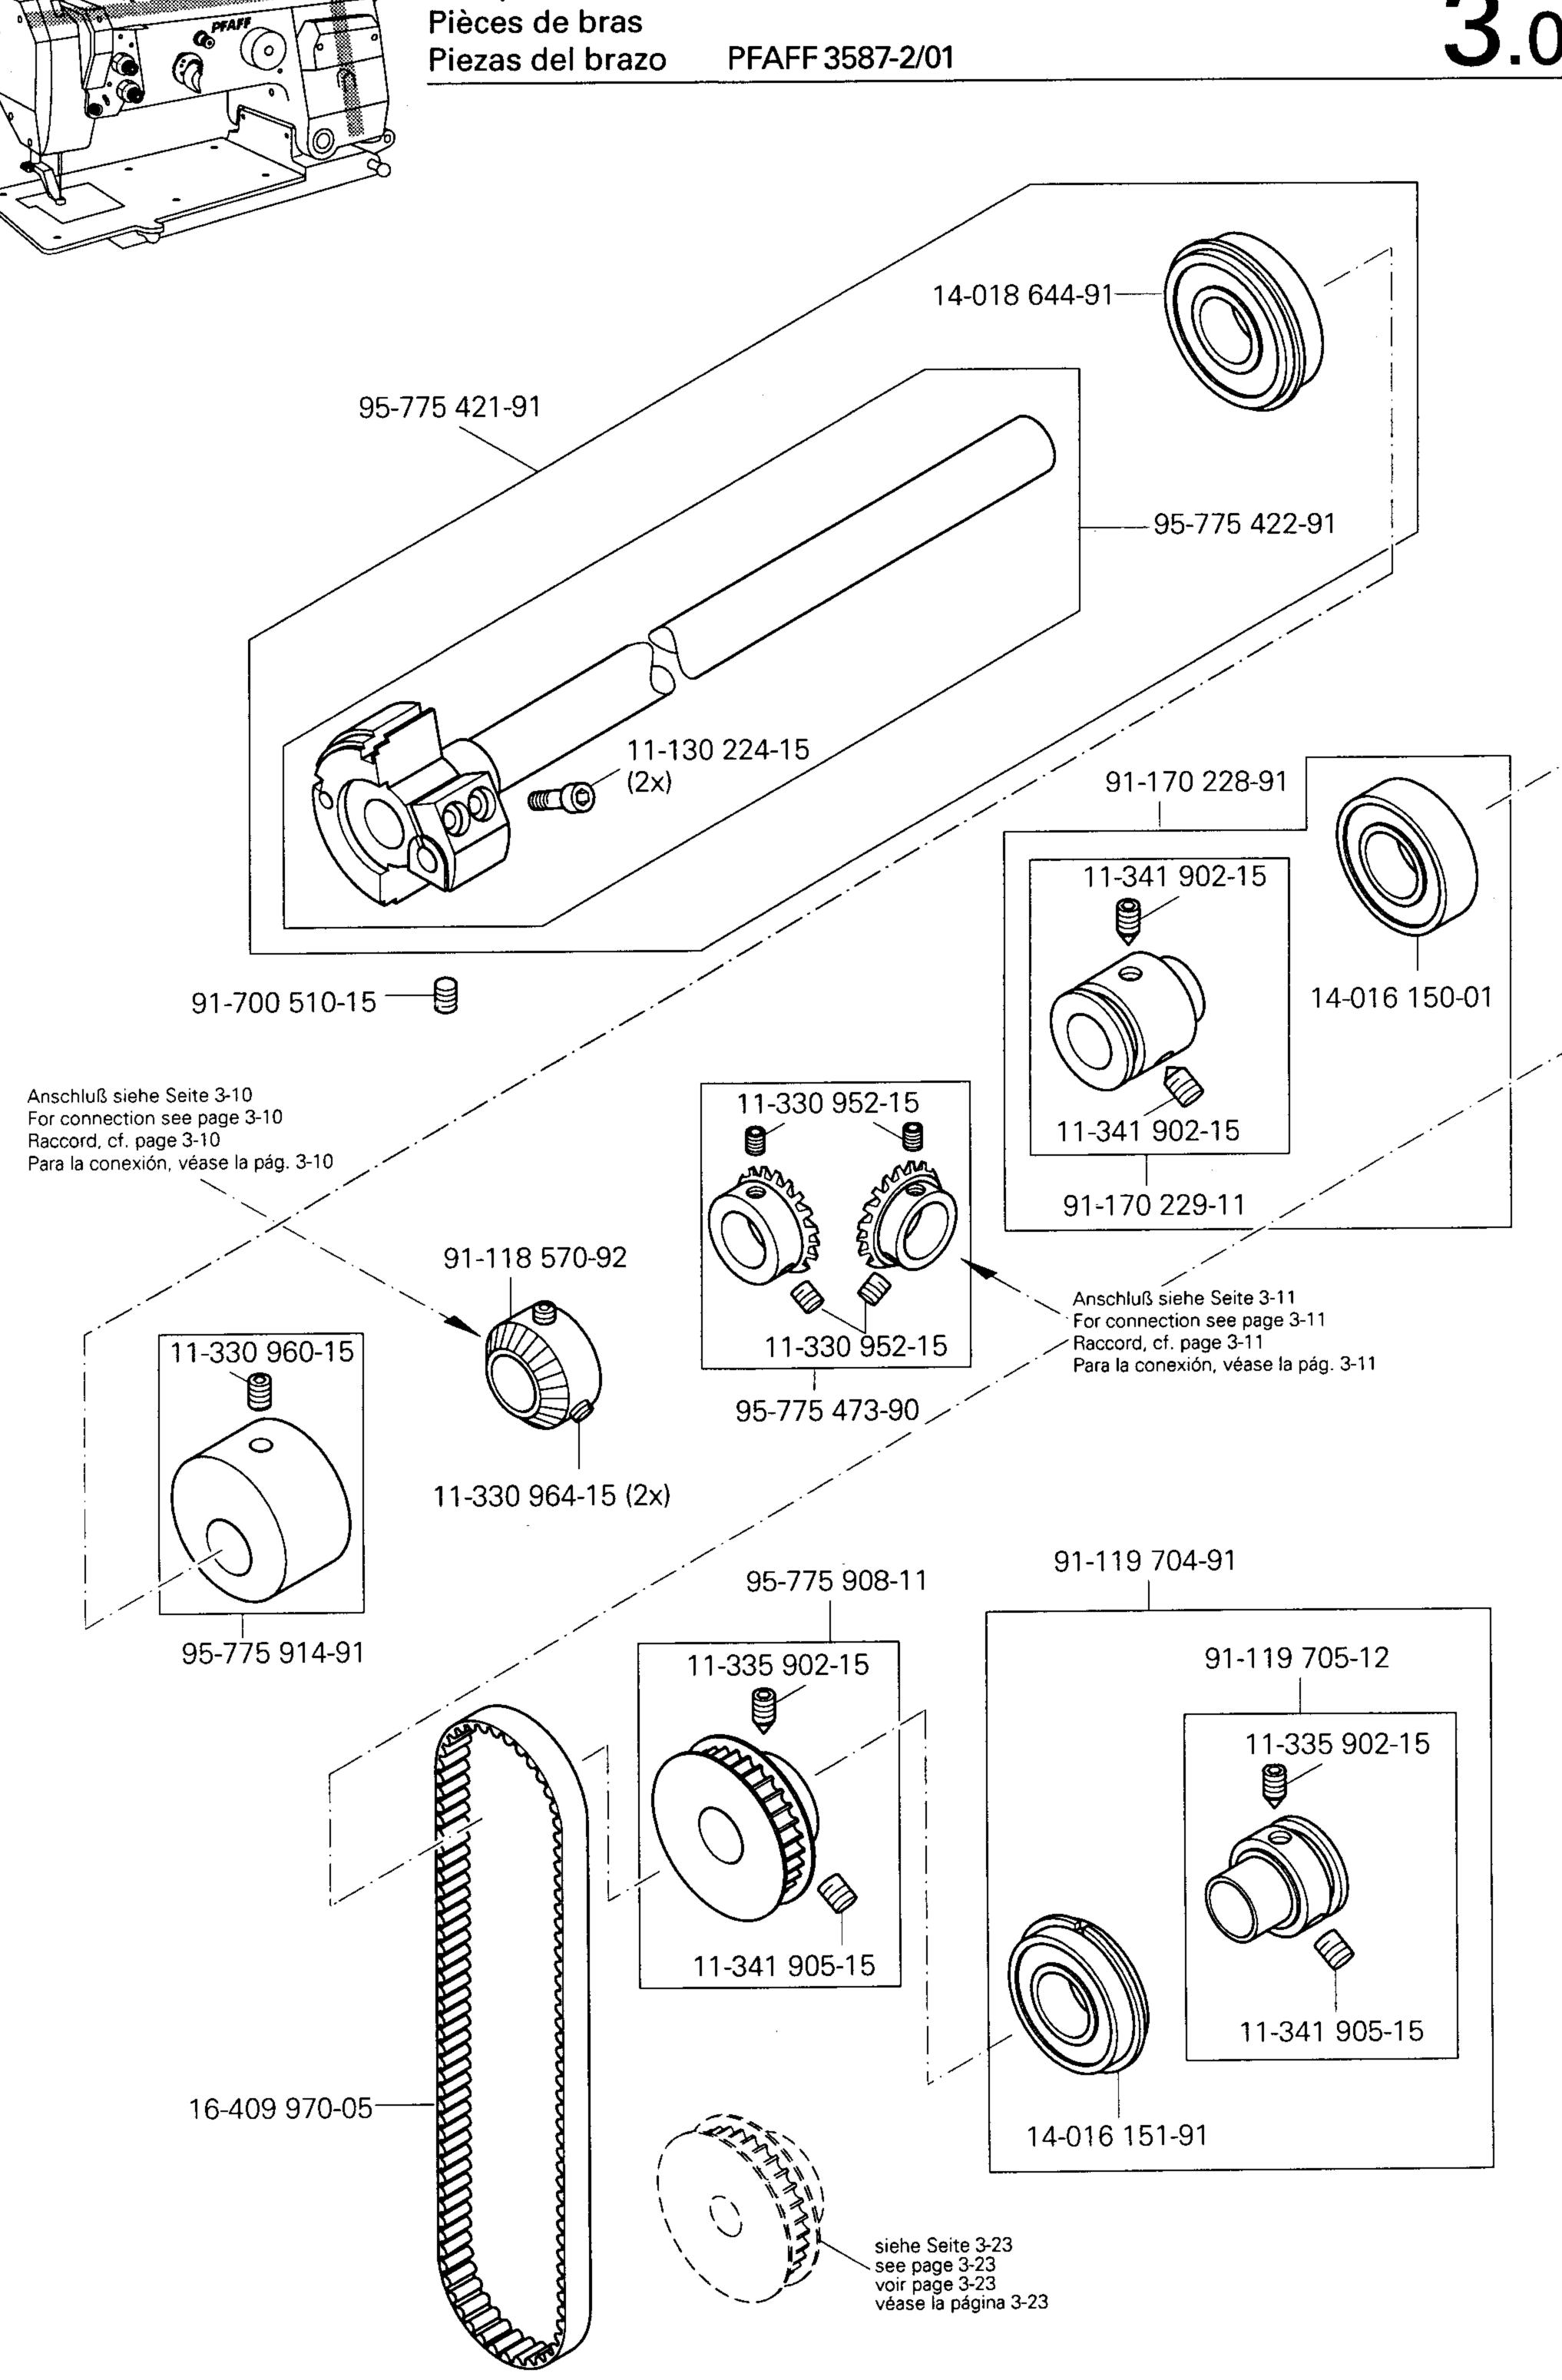

91-176 378-05

91-176 373-21

91-701 522-25

91-176 324-25 **0** 12-315 090-25

91-176 329-05

11-172 127-25

91-266 411-25

Armteile Arm parts Pièces de bras

Armteile Arm parts Pièces de bras

PFAFF 3587-2/01

**C**PFAFF

Armteile Arm parts Pièces de bras Piezas del brazo

PFAFF 3587-2/01

Armteile Arm parts

3.04

Grunapiattentelle