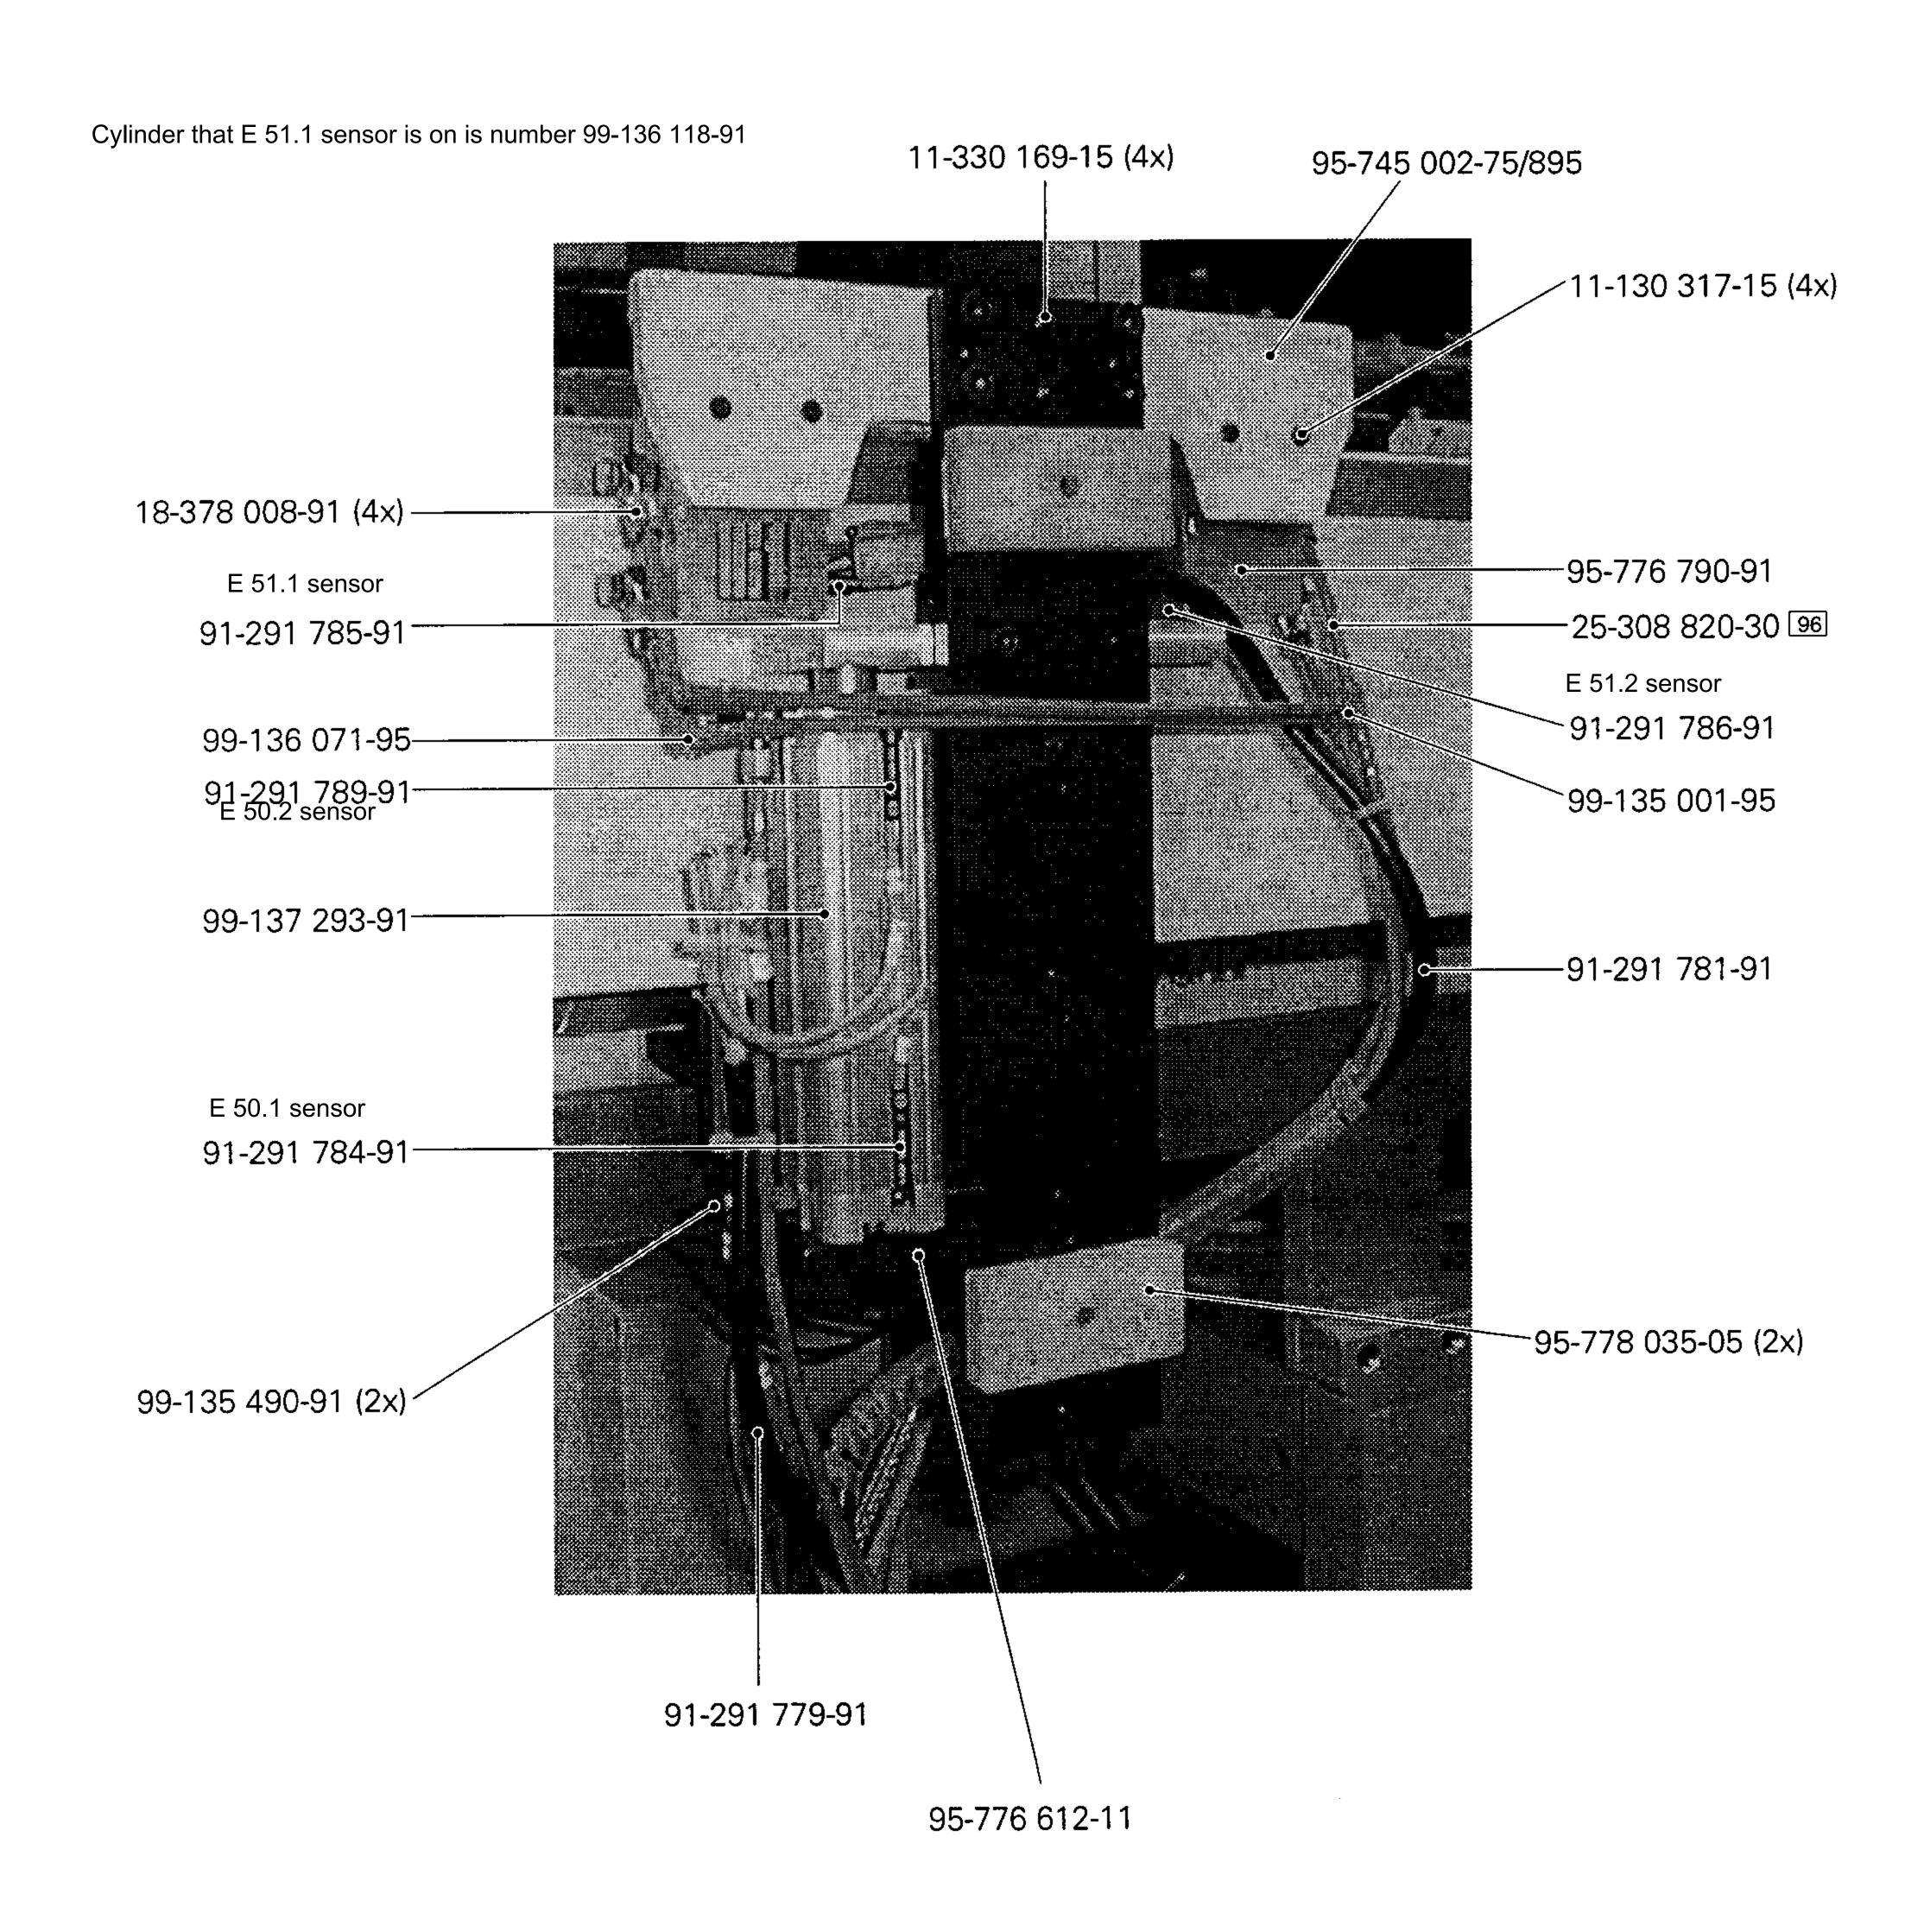

95-734 313-93/003 (2,6) 27/20 95-734 313-93/004 (3,0) 27/20

11-130 089-15 (2x)

11-130 173-15 (2x)

Kopfteile Needle head parts 3.02 Pièces de tête Piezas de la cabeza PFAFF 3587-2/01 Anschluß siehe Seite 3-25 For connection see page 3-25 Raccord, cf. page 3-25 Para la conexión, véase la pág. 3-25 25-308 820-30 96 Anschluß siehe Seite 3-26 For connection see page 3-26 1-106 923-25 Raccord, cf. page 3-26 91-291 133-91 Para la conexión, véase la pág. 3-26 99-135 066-91 91-266 353-05 91-166 889-05 91-266 037-05 11-106 923-25 0 91-266 757-05 91-166 889-05 99-135 490-91 11-130 089-15 (2x) 91-266 456-91 11-130 281-15 91-176 332-25 Anschluß siehe Seite 3-13 For connection see page 3-13 11-210 165-15 Raccord, cf. page 3-13 1-132 169-15 Para la conexión, véase la pág. 3-13 91-166 559-25 25-308 820-30 96 95-775 937-25 95-775 944-91 91-176 431-05 95-775 800-91 91-118 430-25-11-210 165-15 0 91-700 412-25 95-775 929-71/698 99-135 490-91 95-775 939-91 91-056 193-25 91-056 193-25 95-775 930-25 91-266 414-05 (2x) 11-330 169-15 12-640 130-55 91-056 760-05 12-005 154-25 91-056 192-25 91-176 464-05 (2x)-91-002 065-05 (4x) 13-033 109-05 91-002 262-25 (2x) 91-010 183-05 (2x) 13-033 091-05 91-700 412-25 11-174 176-15 11-180 169-25 91-105 447-25 (2x) 91-176 337-15 91-168 194-71/698 (2x)