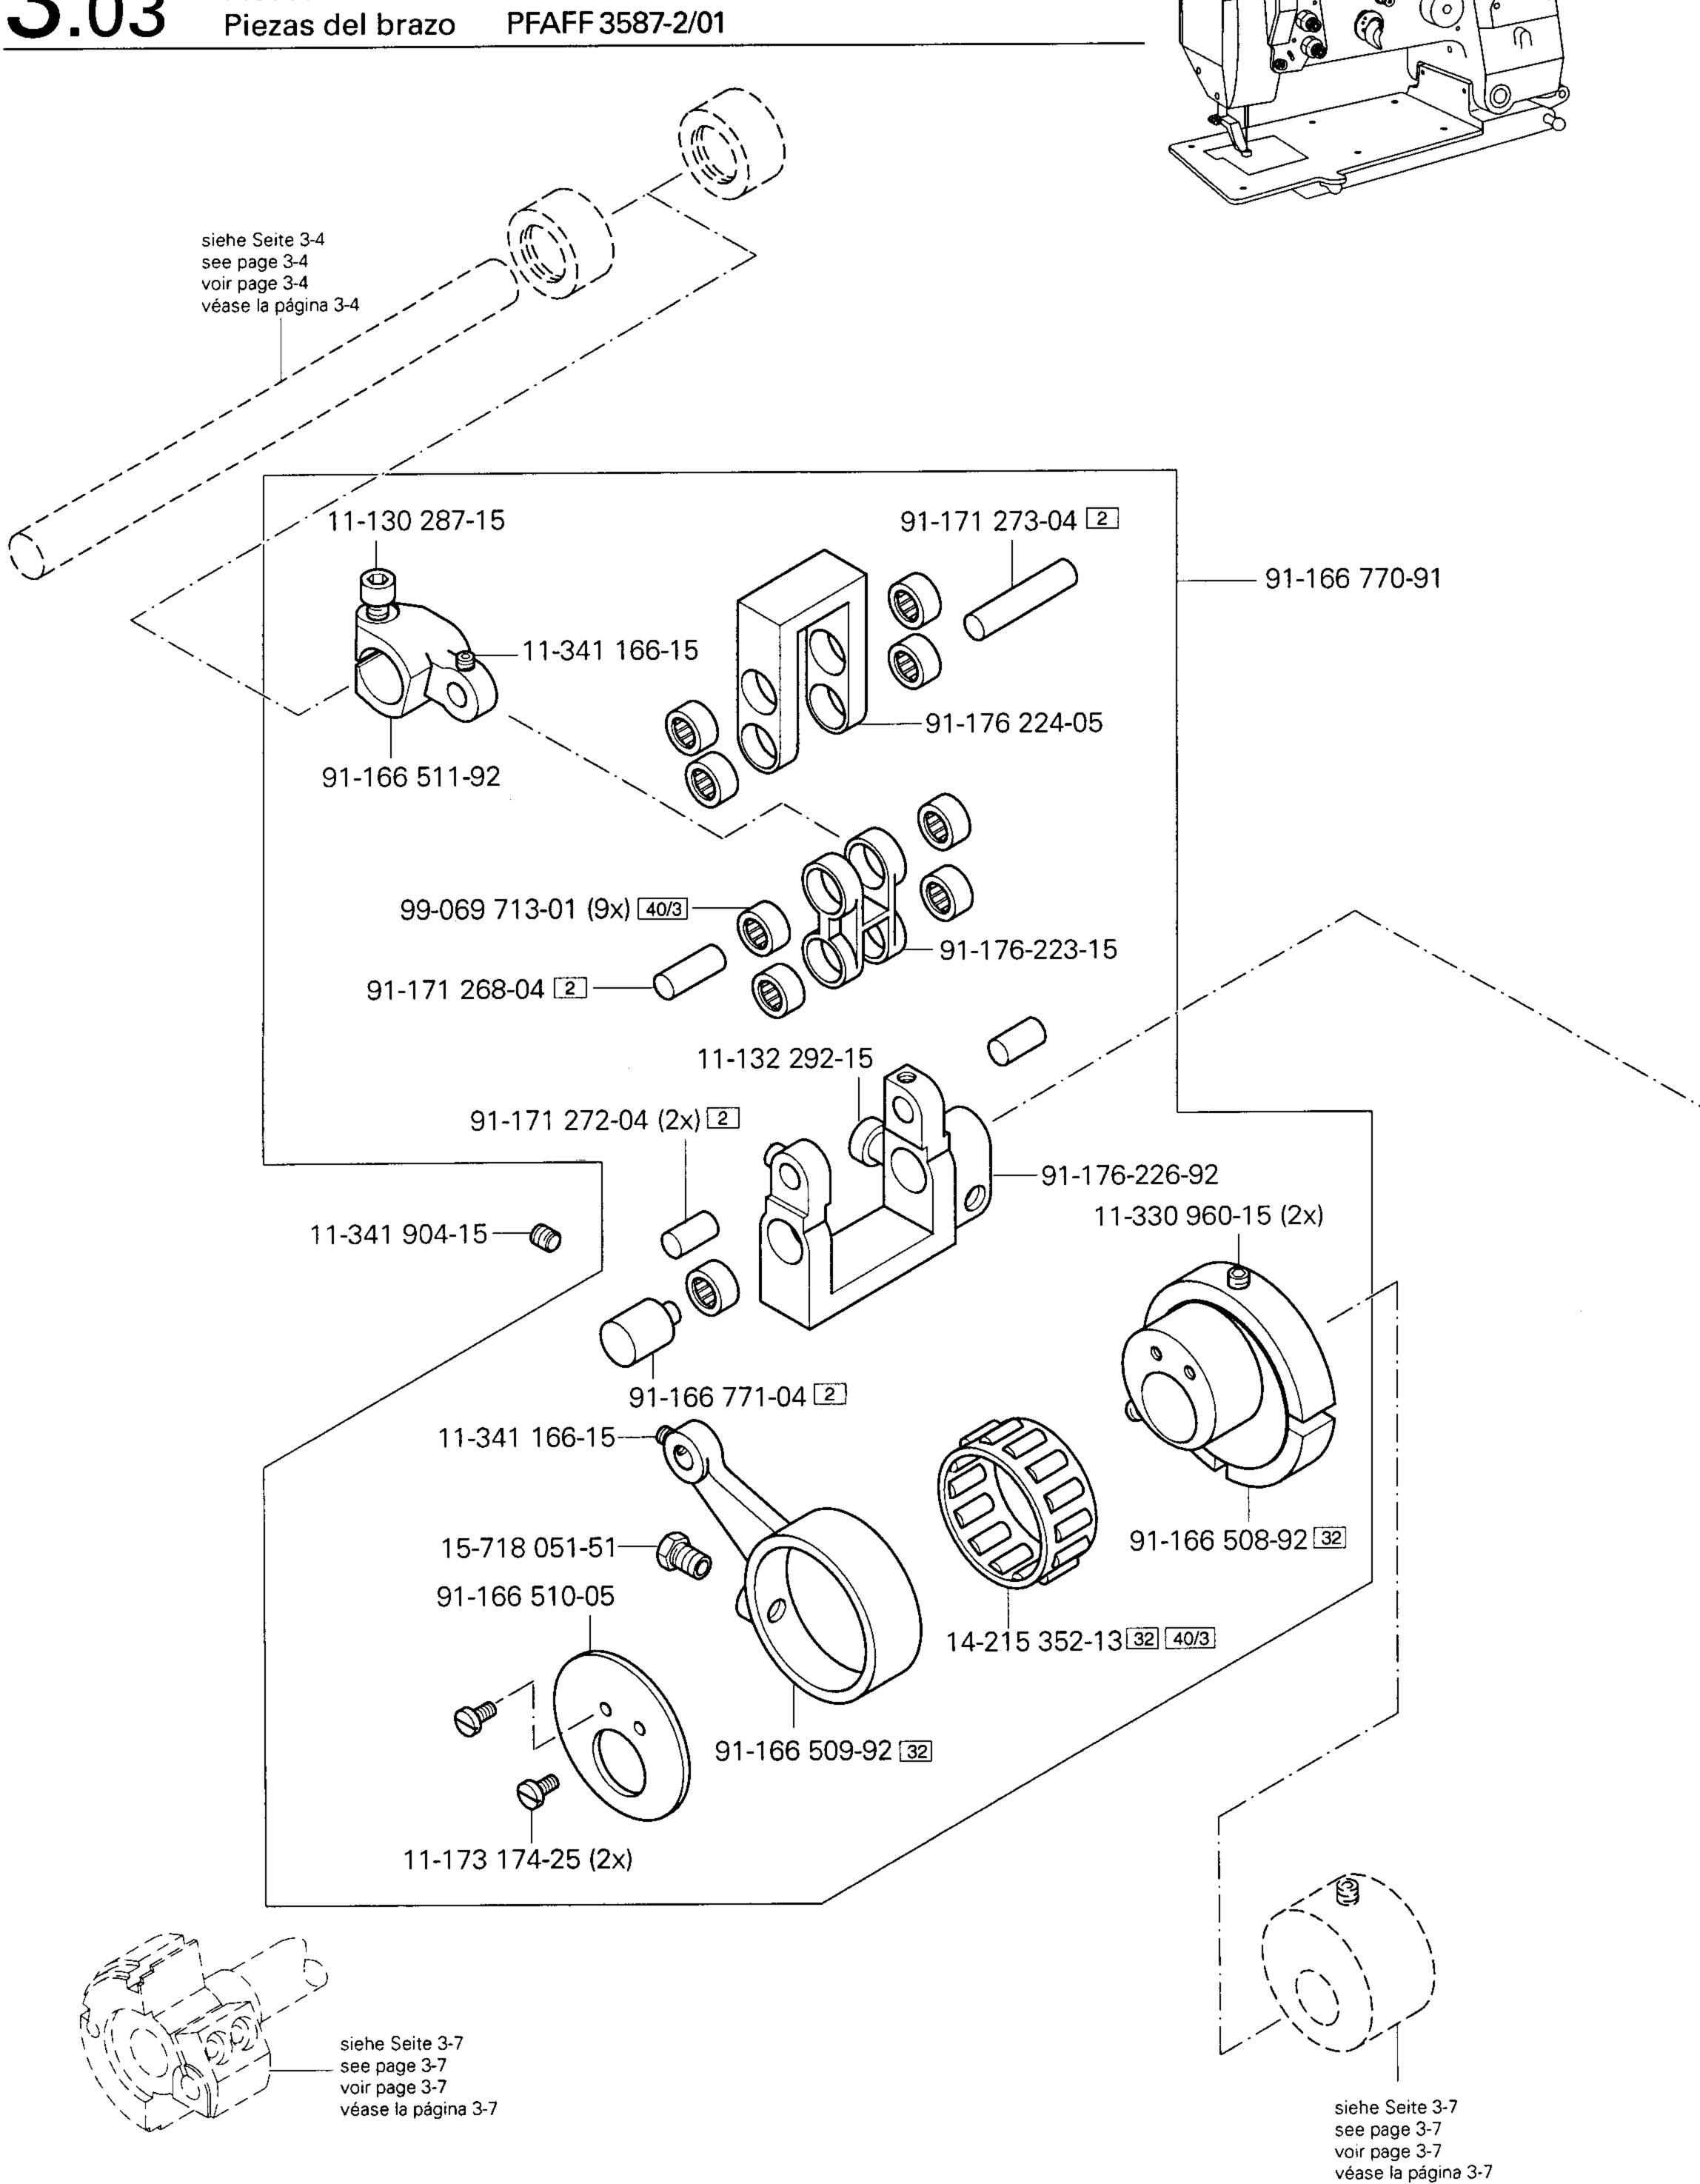

Armteile Arm parts Pièces de bras

PFAFF 3587-2/01

**C**PFAFF

Armteile Arm parts Pièces de bras Piezas del brazo

PFAFF 3587-2/01

Armteile Arm parts

3.04

Grunapiattentelle