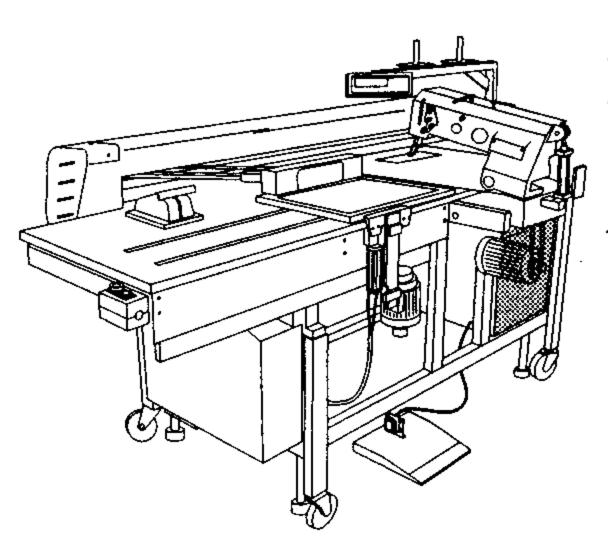

- Die Seriennummer der Maschine, für die diese Teileliste Gültigkeit hat, ist auf der Titelseite aufgeführt.
- Alle Teile sind so abgebildet, wie sie in der Maschine funktionsmäßig zusammengehören.
- Gestrichelt dargestellte Teile zeigen angrenzende Teile aus anderen Funktionsgruppen.
- Im oberen Teil der Bildseiten befindet sich eine Gesamtansicht der Maschine.
- Der Einbauort der dargestellten Teile wird durch eine gerasterte Fläche gekennzeichnet.
- Einrahmungen auf den Bildseiten zeigen, aus welchen Einzelteilen sich die Gruppenteile zusammensetzen.
- Die auf den Bildseiten verwendeten Schlüsselzeichen ( ; 2 ; 3 usw.) sind im Kapitel "Erläuterungen der Schlüsselzeichen" aufgelistet.
- The serial number of the machine to which this parts list applies is indicated on the cover page.
- All parts are illustrated in function groups with the parts which they function together with in the machine.
- Parts illustrated with broken lines are parts from other function groups which border on the illustrated function group.
- The above section of the page of illustrations contains a total view of the machine. The place for the installation of the parts pictured here is marked by the grid.
- The framed-in sections on the illustration pages show the individual parts comprising a group.
- The key markings used on the illustrated pages ( ☐; ☐; ☐ ; ☐ etc.) are listed in the chapter "Explanation of key markings".
- Le numéro de-série de la machine pour laquelle cette liste de pièces est valable est indiqué sur la première page.
- Toutes les pièces sont représentées en fonction de leur groupement fonctionnel dans la machine.
- Les pièces hâchurées indiquent les pièces limitrophes de groupes de fonctions différents.
- La partie supérieure des pages de figures comprend une présentation globale de la machine. L'emplacement des pièces représentées est signalé par quadrillages.
- Les parties encadrées sur les pages à illustrations reprèsentent les pièces individuelles
- formant groupe.
- El número de serie de la máquina para la cual tiene validez esta lista de piezas va indicado en la página de título.
- odas las piezas están ilustradas tal como aparecen en la máquina para su funcionamiento.
- Las piezas representadas con rayitas muestran piezas colindantes de otros grupos de funciones.
- En la parte superior de las páginas ilustradas se puede ver una vista en conjunto de la máquina.
- El lugar de montaje de la pieza representada va caracterizada mediante una superficie reticulada.
- Los recuadros en las páginas ilustradas indican las piezas individuales de que se componen los grupos.
- Los signos clave ( ; 2 ; 3 etc.) empleados en las páginas con ilustraciones van listados en el capítulo "Explicaciones de los signos clave".