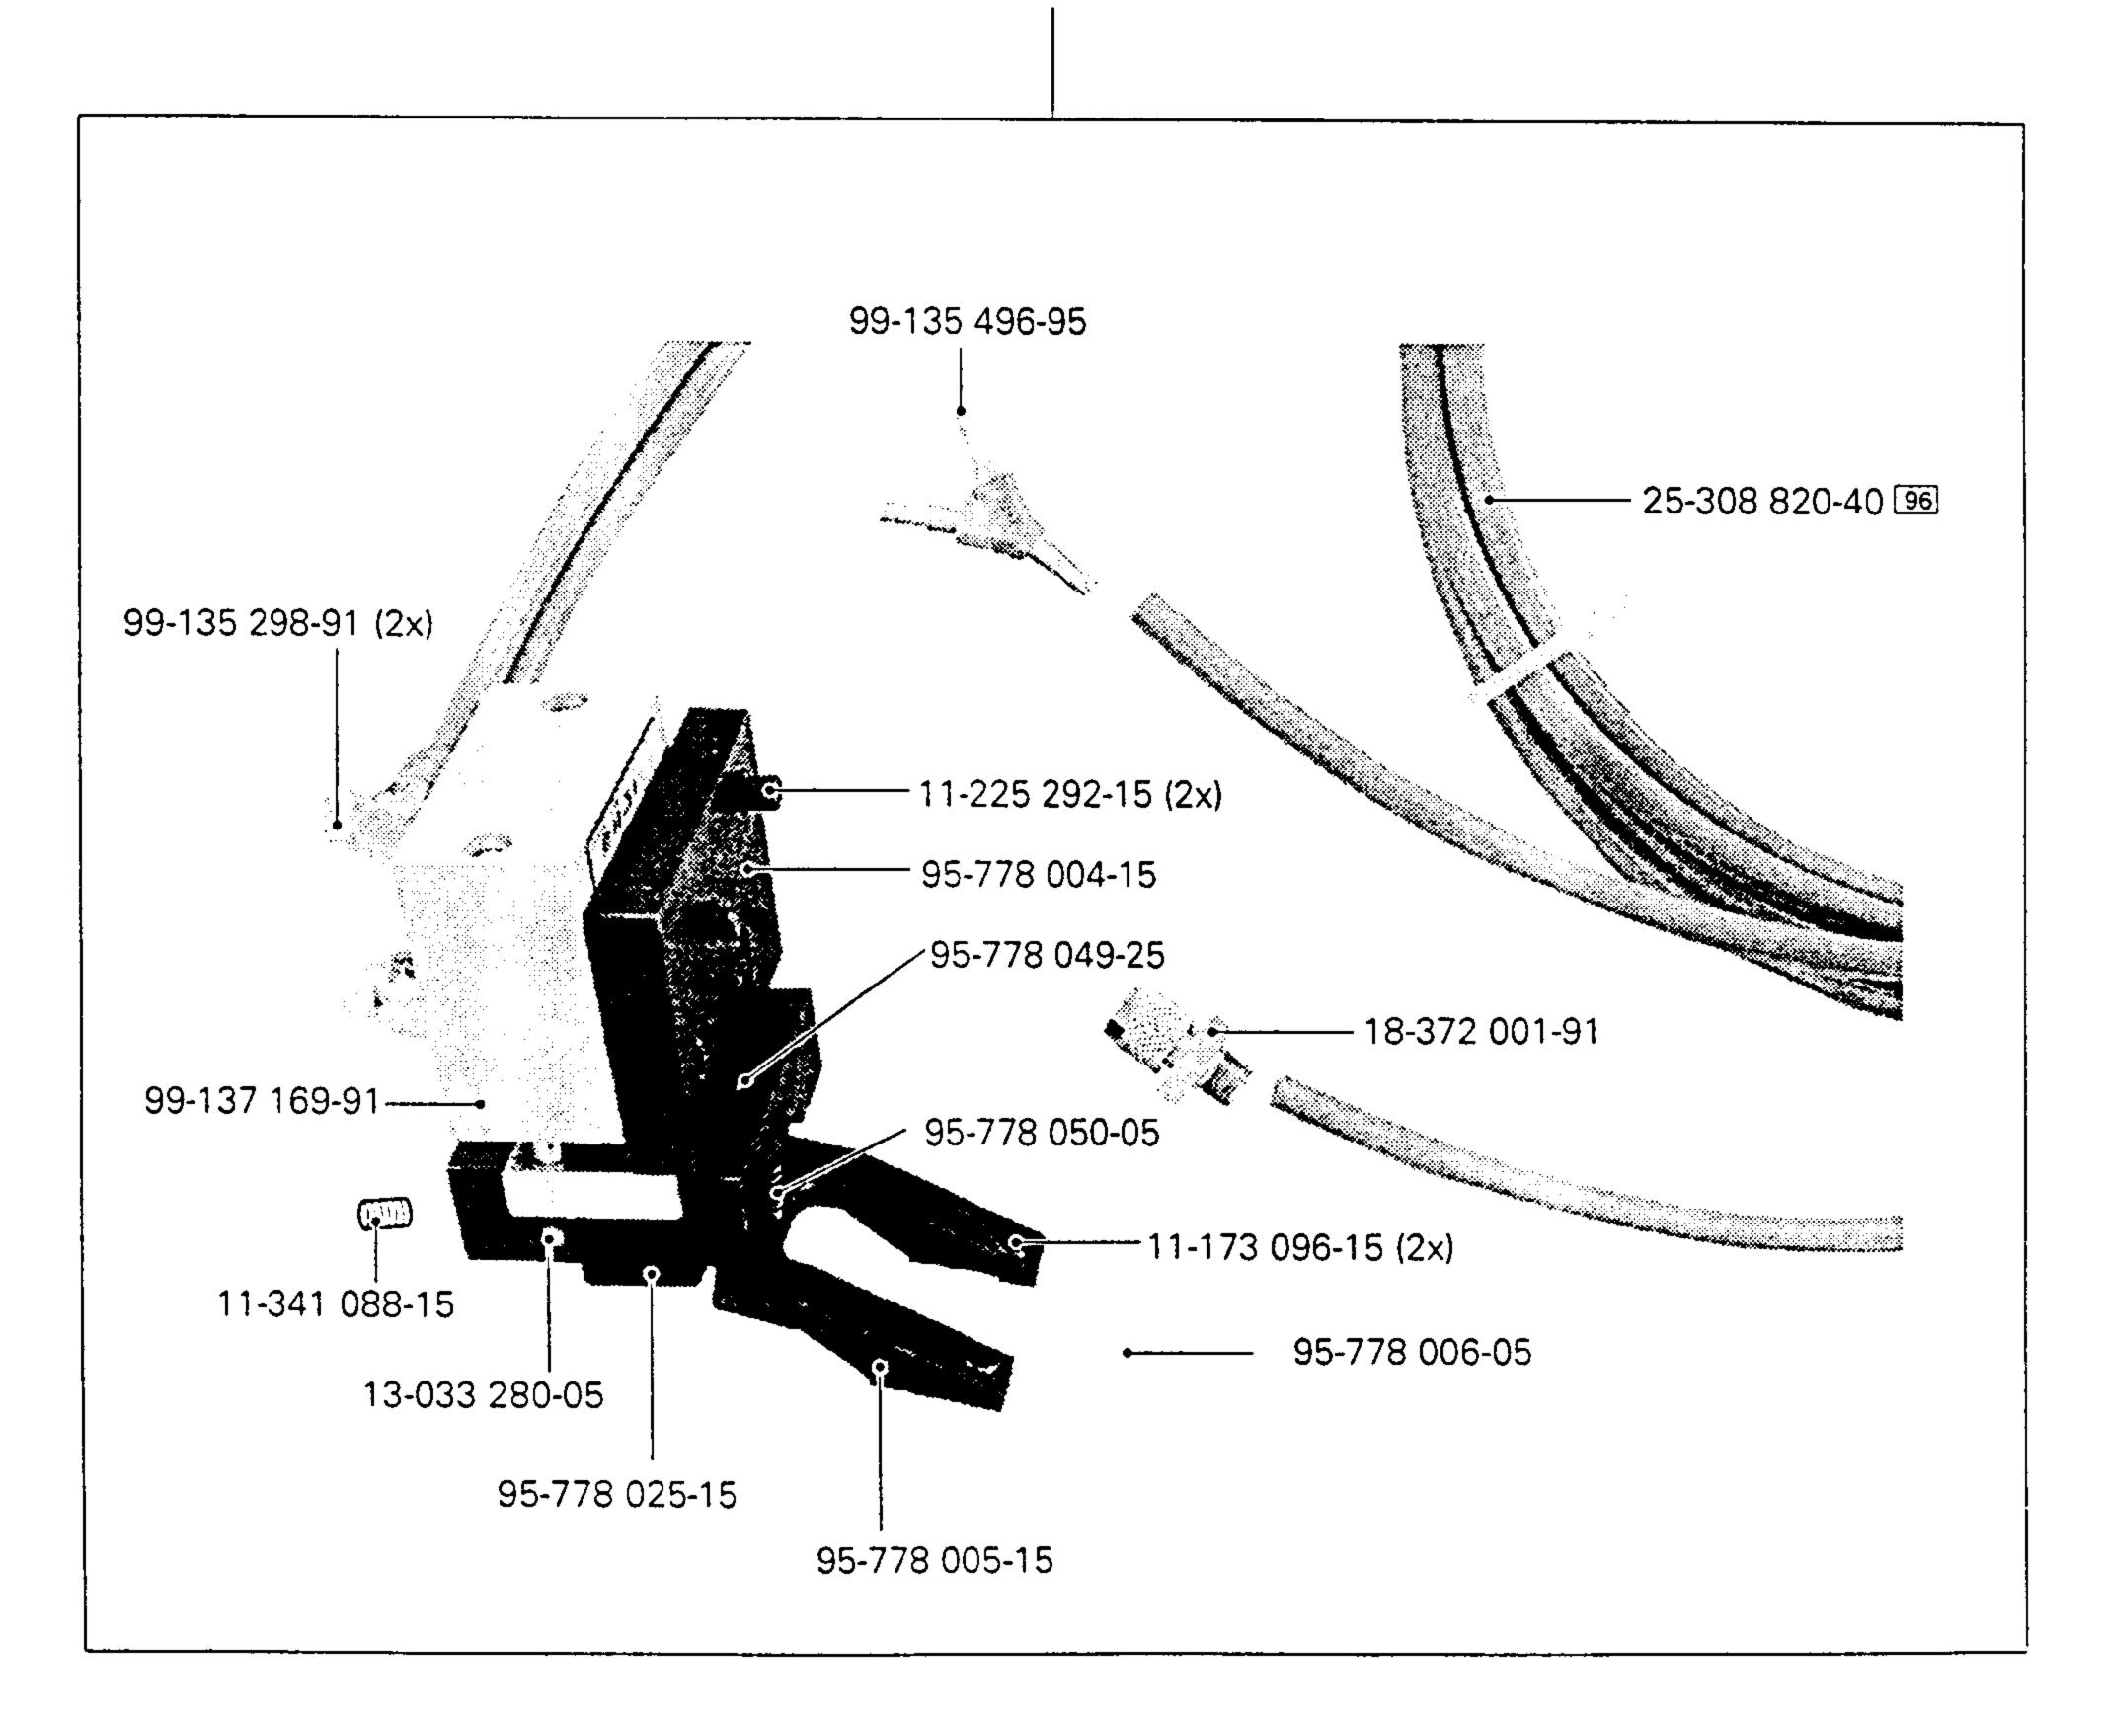

95-778 053-90

Anschluß siehe Seite 8-5 For connection see page 8-5 Raccord, cf. page 8-5 Para la conexión, véase la pág. 8-5

95-778 026-90

Index (Teilenummern / Seitenzahlen)
Index (part numbers / page numbers)
Index (numéros de pièces, de pages)
Index (números de pieza / números de página)