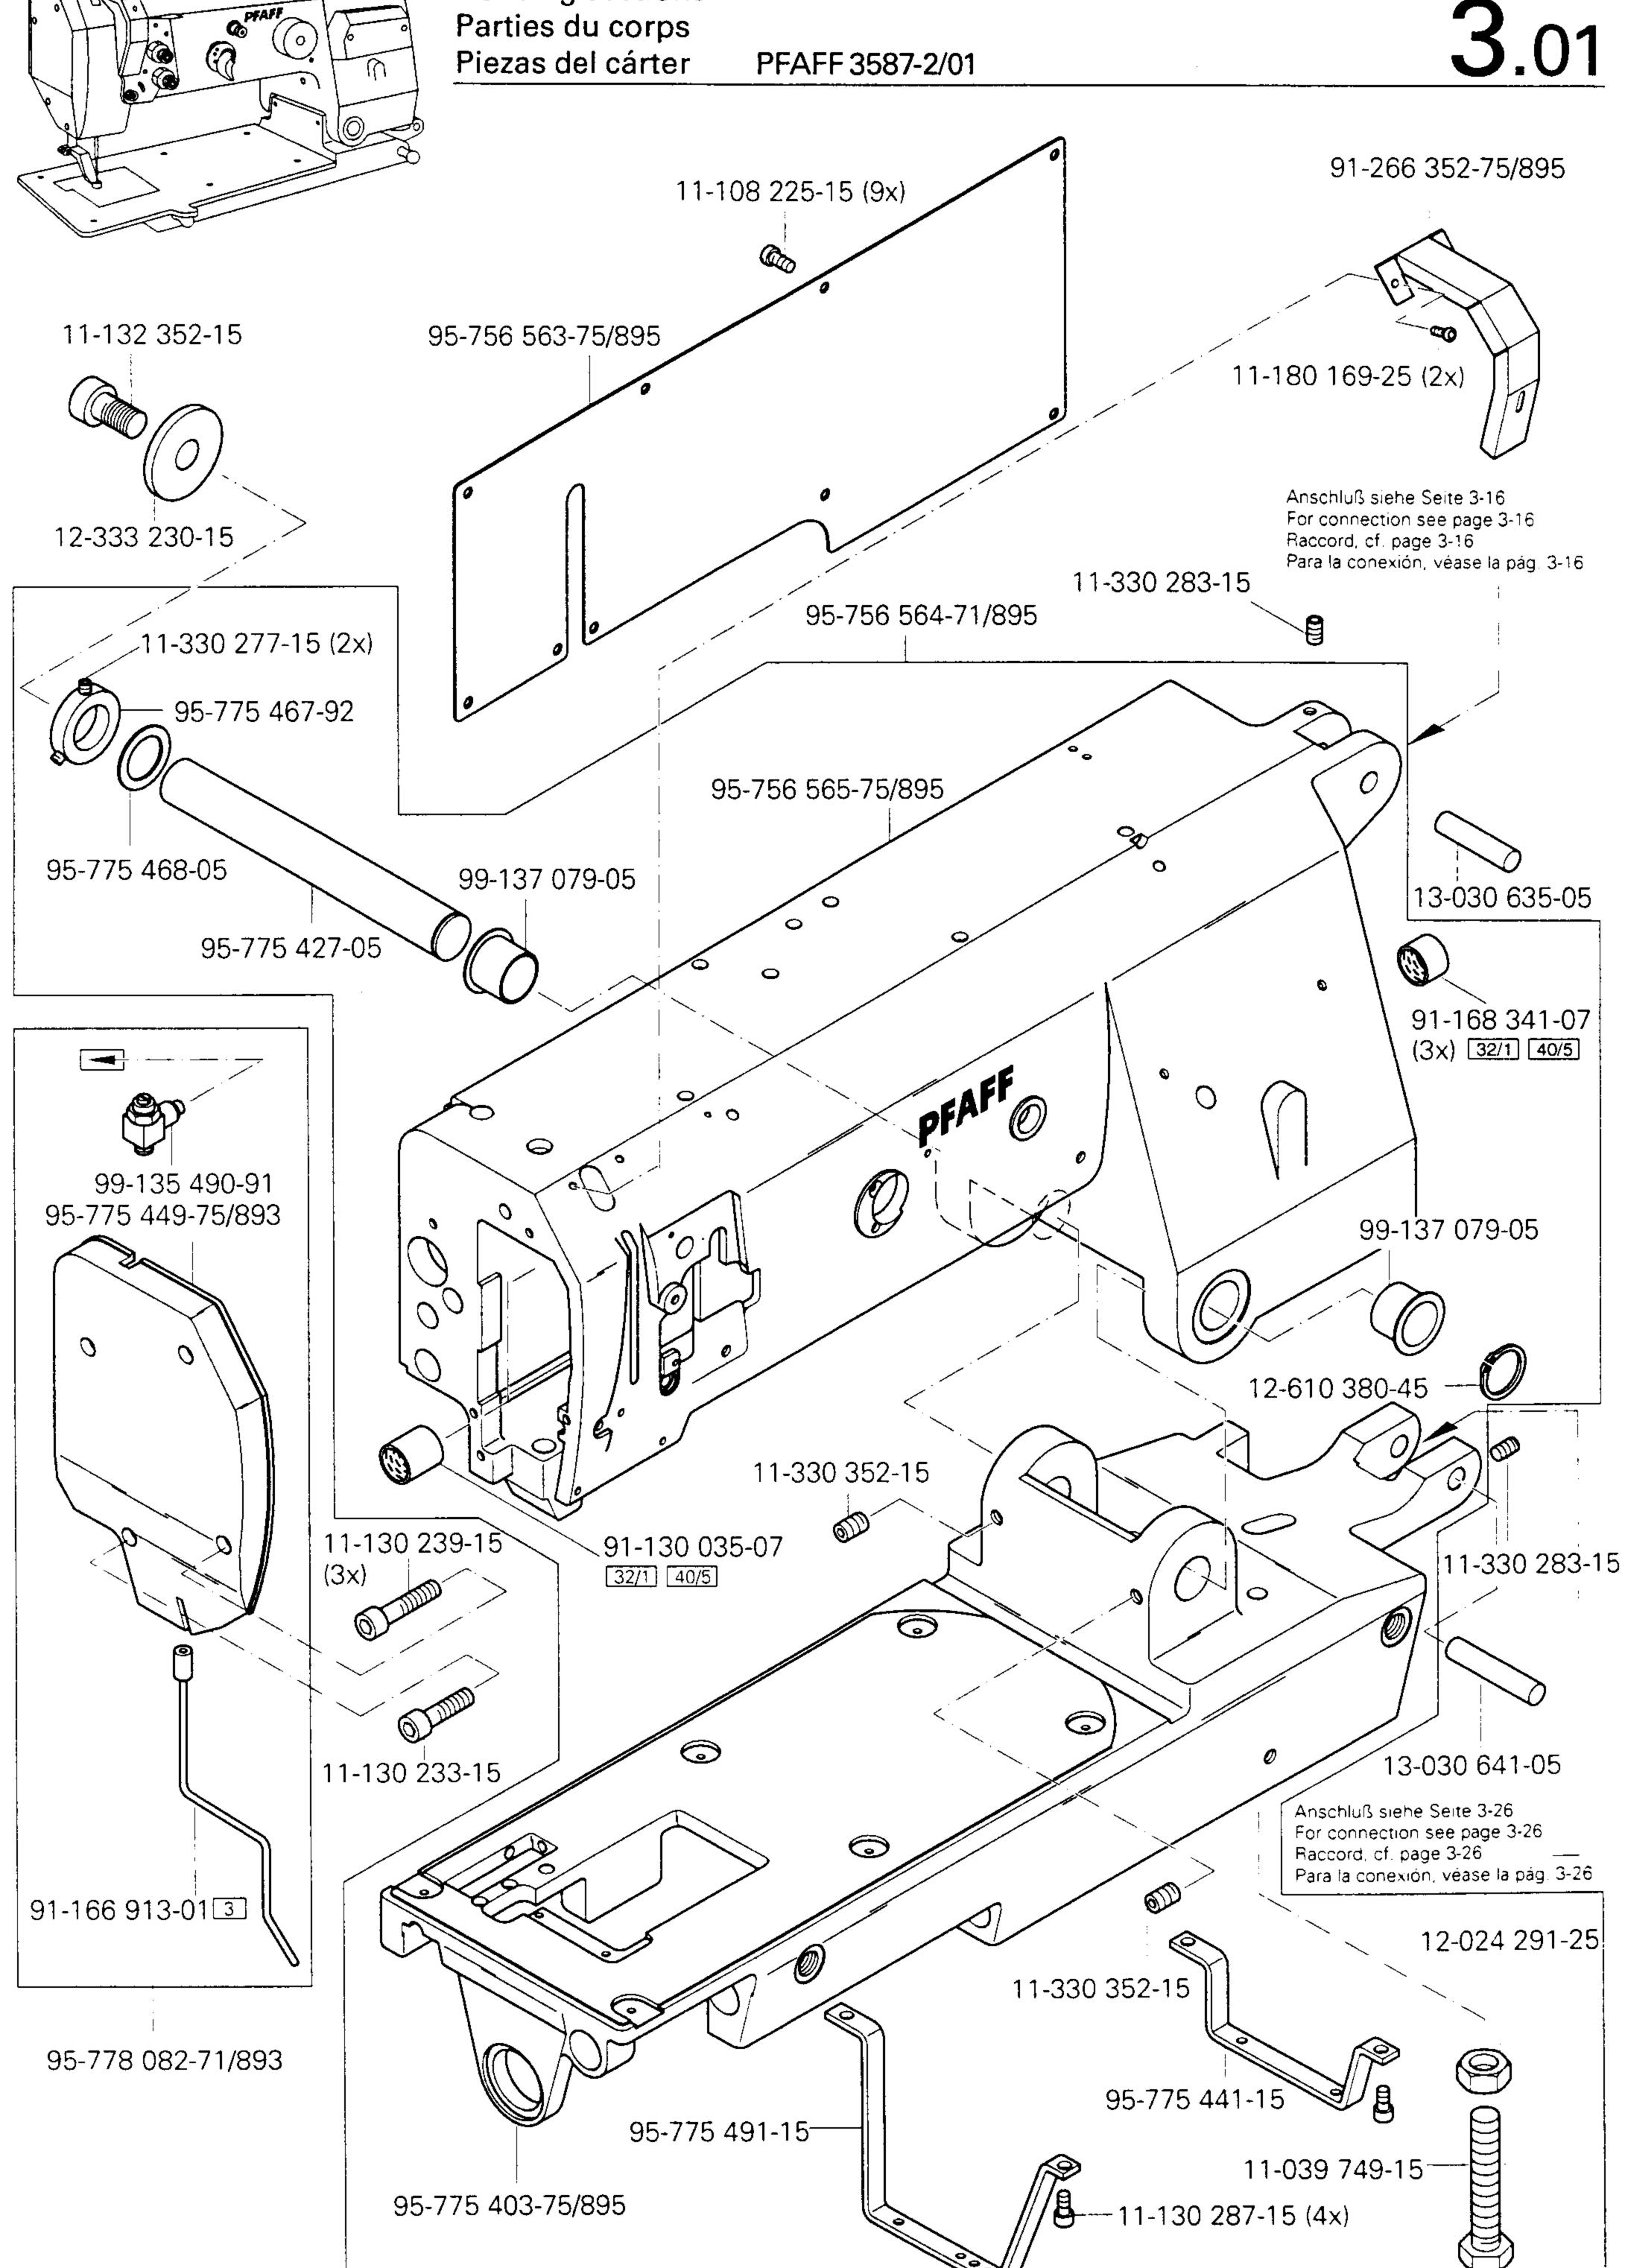

|      |                                                                                                                              | Pa<br>Pa | ite<br>ge<br>ge<br>gin |    |
|------|------------------------------------------------------------------------------------------------------------------------------|----------|------------------------|----|
| 0    | Wichtiger Hinweis Important note Avis important Observación importante                                                       | 0        | _                      | 1  |
| 1    | Vorwort  Foreword Avant-propos Notas preliminares                                                                            | 1        | -                      | 1  |
| 2    | Erläuterungen der Schlüsselzeichen  Explanation of key markings  Explication des symboles  Explicaciones de los signos clave | 2        | -                      | 1  |
| 3    | Nähmaschine Sewing machine Tête de machine Máquina de coser                                                                  |          |                        |    |
| 3.01 | Gehäuseteile Housing sections Parties du corps Piezas del cárter                                                             | 3        | -                      | 1  |
| 3.02 | Kopfteile  Needle head parts Pièces de tête Piezas de la cabeza                                                              | . 3      | -                      | 2  |
| 3.03 | Armteile                                                                                                                     | . 3      |                        | 7  |
| 3.04 | Grundplattenteile                                                                                                            | . 3      | -                      | 17 |
| 4    | Tischplatte  Table top Plateau de table Tablero de costura                                                                   | . 4      | -                      | 1  |

- Die Seriennummer der Maschine, für die diese Teileliste Gültigkeit hat, ist auf der Titelseite aufgeführt.
- Alle Teile sind so abgebildet, wie sie in der Maschine funktionsmäßig zusammengehören.
- Gestrichelt dargestellte Teile zeigen angrenzende Teile aus anderen Funktionsgruppen.
- Im oberen Teil der Bildseiten befindet sich eine Gesamtansicht der Maschine.
- Der Einbauort der dargestellten Teile wird durch eine gerasterte Fläche gekennzeichnet.
- Einrahmungen auf den Bildseiten zeigen, aus welchen Einzelteilen sich die Gruppenteile zusammensetzen.
- Die auf den Bildseiten verwendeten Schlüsselzeichen ( ; 2 ; 3 usw.) sind im Kapitel "Erläuterungen der Schlüsselzeichen" aufgelistet.
- The serial number of the machine to which this parts list applies is indicated on the cover page.
- All parts are illustrated in function groups with the parts which they function together with in the machine.
- Parts illustrated with broken lines are parts from other function groups which border on the illustrated function group.
- The above section of the page of illustrations contains a total view of the machine. The place for the installation of the parts pictured here is marked by the grid.
- The framed-in sections on the illustration pages show the individual parts comprising a group.
- The key markings used on the illustrated pages ( ☐; ☐; ☐ ; ☐ etc.) are listed in the chapter "Explanation of key markings".
- Le numéro de-série de la machine pour laquelle cette liste de pièces est valable est indiqué sur la première page.
- Toutes les pièces sont représentées en fonction de leur groupement fonctionnel dans la machine.
- Les pièces hâchurées indiquent les pièces limitrophes de groupes de fonctions différents.
- La partie supérieure des pages de figures comprend une présentation globale de la machine. L'emplacement des pièces représentées est signalé par quadrillages.
- Les parties encadrées sur les pages à illustrations reprèsentent les pièces individuelles
- formant groupe.
- El número de serie de la máquina para la cual tiene validez esta lista de piezas va indicado en la página de título.
- odas las piezas están ilustradas tal como aparecen en la máquina para su funcionamiento.
- Las piezas representadas con rayitas muestran piezas colindantes de otros grupos de funciones.
- En la parte superior de las páginas ilustradas se puede ver una vista en conjunto de la máquina.
- El lugar de montaje de la pieza representada va caracterizada mediante una superficie reticulada.
- Los recuadros en las páginas ilustradas indican las piezas individuales de que se componen los grupos.
- Los signos clave ( ; 2 ; 3 etc.) empleados en las páginas con ilustraciones van listados en el capítulo "Explicaciones de los signos clave".