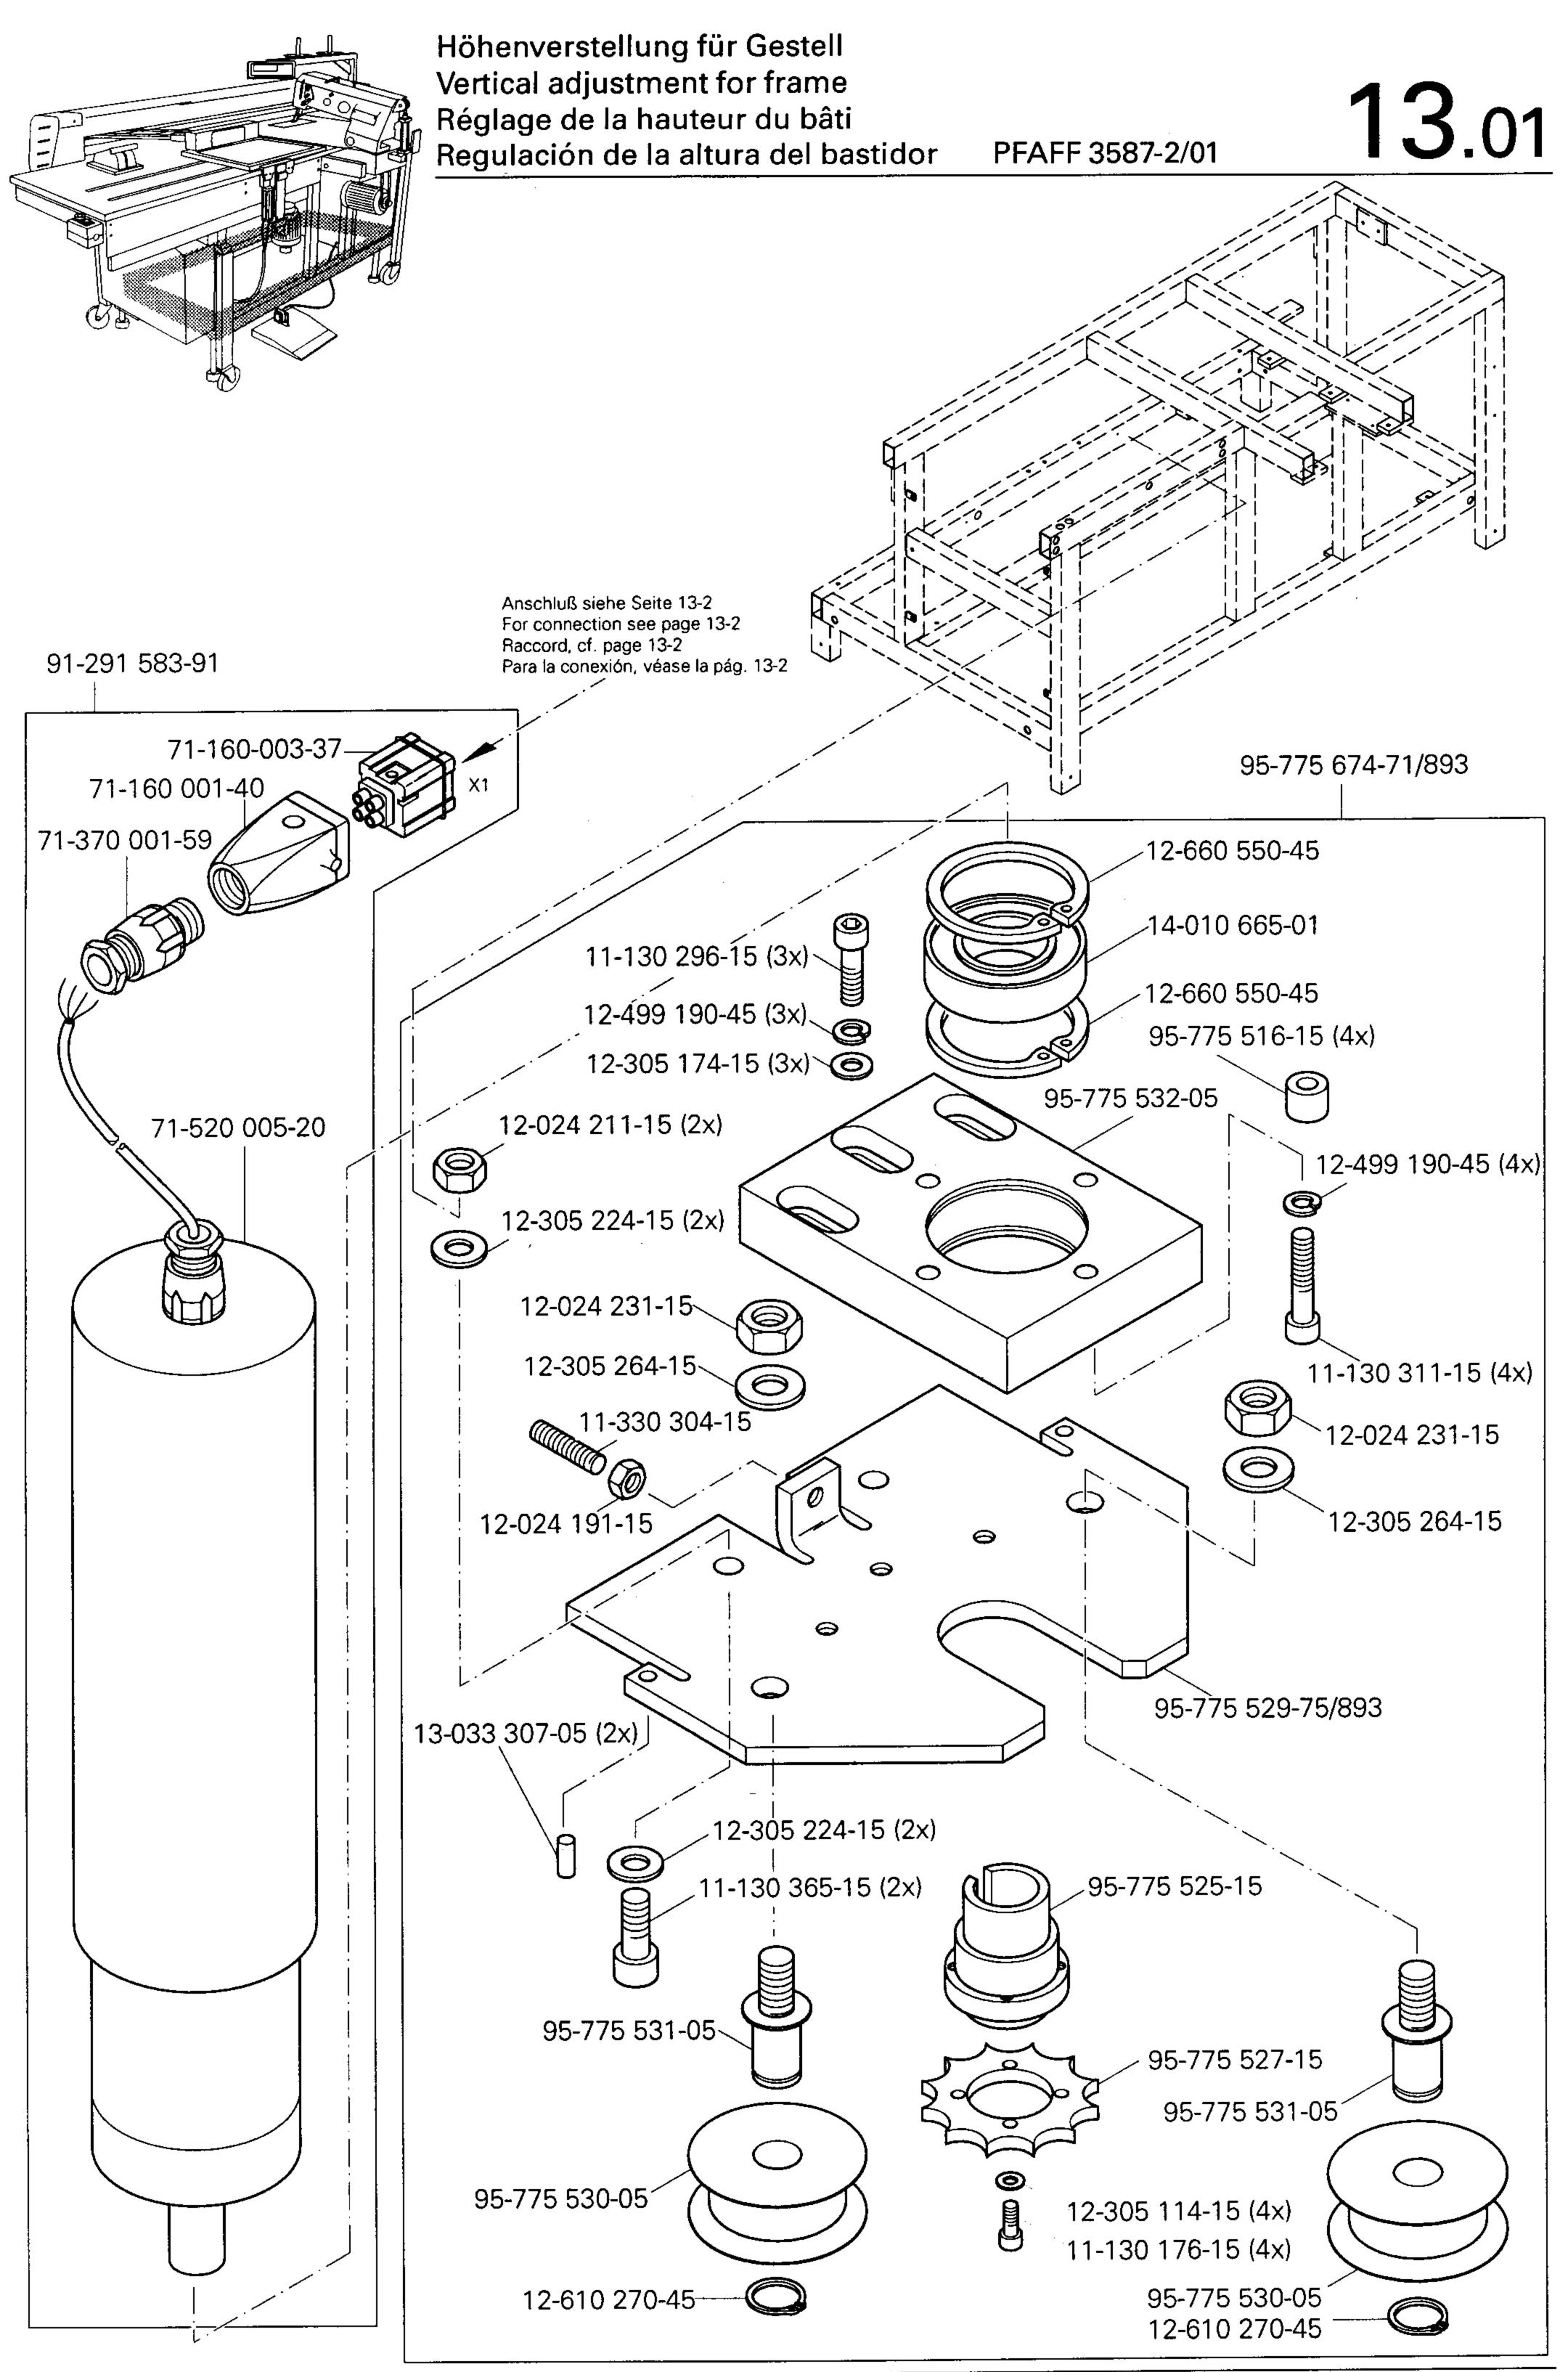

|       |                                                                                                                                | Seite<br>Page<br>Page<br>Página |   |   |
|-------|--------------------------------------------------------------------------------------------------------------------------------|---------------------------------|---|---|
| 10.01 | Zubehörteile                                                                                                                   | 10                              | - | 1 |
| 10.02 | Garnrollenständer Reel stands Porte-bobines Portacarretes                                                                      | 10                              | - | 2 |
| 11    | Einstellehren                                                                                                                  | 11                              | - | 1 |
| 12    | Schmiermittel-Übersicht  Overview of lubricants  Tableau de lubrifiants  Tabla de lubricantes                                  | 12                              | - | 1 |
| 13    | Options Options Options Opciones                                                                                               |                                 |   |   |
| 13.01 | Höhenverstellung für Gestell  Vertical adjustment for frame Réglage de la hauteur du bâti Regulación de la altura del bastidor | 13                              | - | 1 |
| 13.02 | Transportrolle  Feed roller Galet d'entraînement Rodillo el transporte                                                         | 13                              | - | 6 |
| 13.03 | Nähschablonen Sewing jigs Patrons de couture Plantillas de costura                                                             | 13                              | - | 7 |
| 13.04 | Schablonenverriegelung                                                                                                         | 13                              | - | 8 |

- Die Seriennummer der Maschine, für die diese Teileliste Gültigkeit hat, ist auf der Titelseite aufgeführt.
- Alle Teile sind so abgebildet, wie sie in der Maschine funktionsmäßig zusammengehören.
- Gestrichelt dargestellte Teile zeigen angrenzende Teile aus anderen Funktionsgruppen.
- Im oberen Teil der Bildseiten befindet sich eine Gesamtansicht der Maschine.
- Der Einbauort der dargestellten Teile wird durch eine gerasterte Fläche gekennzeichnet.
- Einrahmungen auf den Bildseiten zeigen, aus welchen Einzelteilen sich die Gruppenteile zusammensetzen.
- Die auf den Bildseiten verwendeten Schlüsselzeichen ( ; 2 ; 3 usw.) sind im Kapitel "Erläuterungen der Schlüsselzeichen" aufgelistet.
- The serial number of the machine to which this parts list applies is indicated on the cover page.
- All parts are illustrated in function groups with the parts which they function together with in the machine.
- Parts illustrated with broken lines are parts from other function groups which border on the illustrated function group.
- The above section of the page of illustrations contains a total view of the machine. The place for the installation of the parts pictured here is marked by the grid.
- The framed-in sections on the illustration pages show the individual parts comprising a group.
- The key markings used on the illustrated pages ( ☐; ☐; ☐ ; ☐ etc.) are listed in the chapter "Explanation of key markings".
- Le numéro de-série de la machine pour laquelle cette liste de pièces est valable est indiqué sur la première page.
- Toutes les pièces sont représentées en fonction de leur groupement fonctionnel dans la machine.
- Les pièces hâchurées indiquent les pièces limitrophes de groupes de fonctions différents.
- La partie supérieure des pages de figures comprend une présentation globale de la machine. L'emplacement des pièces représentées est signalé par quadrillages.
- Les parties encadrées sur les pages à illustrations reprèsentent les pièces individuelles
- formant groupe.
- El número de serie de la máquina para la cual tiene validez esta lista de piezas va indicado en la página de título.
- odas las piezas están ilustradas tal como aparecen en la máquina para su funcionamiento.
- Las piezas representadas con rayitas muestran piezas colindantes de otros grupos de funciones.
- En la parte superior de las páginas ilustradas se puede ver una vista en conjunto de la máquina.
- El lugar de montaje de la pieza representada va caracterizada mediante una superficie reticulada.
- Los recuadros en las páginas ilustradas indican las piezas individuales de que se componen los grupos.
- Los signos clave ( ; 2 ; 3 etc.) empleados en las páginas con ilustraciones van listados en el capítulo "Explicaciones de los signos clave".