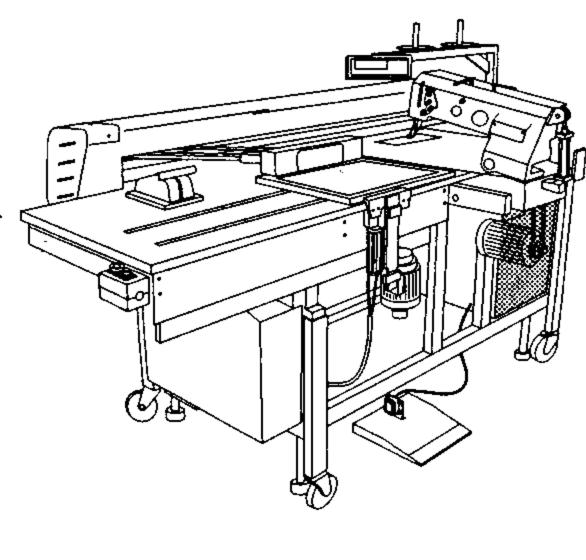

- Die Seriennummer der Maschine, für die diese Teileliste Gültigkeit hat, ist auf der Titelseite aufgeführt.
- Alle Teile sind so abgebildet, wie sie in der Maschine funktionsmäßig zusammengehören.
- Gestrichelt dargestellte Teile zeigen angrenzende Teile aus anderen Funktionsgruppen.
- Im oberen Teil der Bildseiten befindet sich eine Gesamtansicht der Maschine.
- Der Einbauort der dargestellten Teile wird durch eine gerasterte Fläche gekennzeichnet.
- Einrahmungen auf den Bildseiten zeigen, aus welchen Einzelteilen sich die Gruppenteile zusammensetzen.
- Die auf den Bildseiten verwendeten Schlüsselzeichen ( ; 2 ; 3 usw.) sind im Kapitel "Erläuterungen der Schlüsselzeichen" aufgelistet.
- The serial number of the machine to which this parts list applies is indicated on the cover page.
- All parts are illustrated in function groups with the parts which they function together with in the machine.
- Parts illustrated with broken lines are parts from other function groups which border on the illustrated function group.
- The above section of the page of illustrations contains a total view of the machine. The place for the installation of the parts pictured here is marked by the grid.
- The framed-in sections on the illustration pages show the individual parts comprising a group.
- The key markings used on the illustrated pages ( ☐; ☐; ☐ ; ☐ etc.) are listed in the chapter "Explanation of key markings".
- Le numéro de-série de la machine pour laquelle cette liste de pièces est valable est indiqué sur la première page.
- Toutes les pièces sont représentées en fonction de leur groupement fonctionnel dans la machine.
- Les pièces hâchurées indiquent les pièces limitrophes de groupes de fonctions différents.
- La partie supérieure des pages de figures comprend une présentation globale de la machine. L'emplacement des pièces représentées est signalé par quadrillages.
- Les parties encadrées sur les pages à illustrations reprèsentent les pièces individuelles
- formant groupe.
- El número de serie de la máquina para la cual tiene validez esta lista de piezas va indicado en la página de título.
- odas las piezas están ilustradas tal como aparecen en la máquina para su funcionamiento.
- Las piezas representadas con rayitas muestran piezas colindantes de otros grupos de funciones.
- En la parte superior de las páginas ilustradas se puede ver una vista en conjunto de la máquina.
- El lugar de montaje de la pieza representada va caracterizada mediante una superficie reticulada.
- Los recuadros en las páginas ilustradas indican las piezas individuales de que se componen los grupos.
- Los signos clave ( ; 2 ; 3 etc.) empleados en las páginas con ilustraciones van listados en el capítulo "Explicaciones de los signos clave".