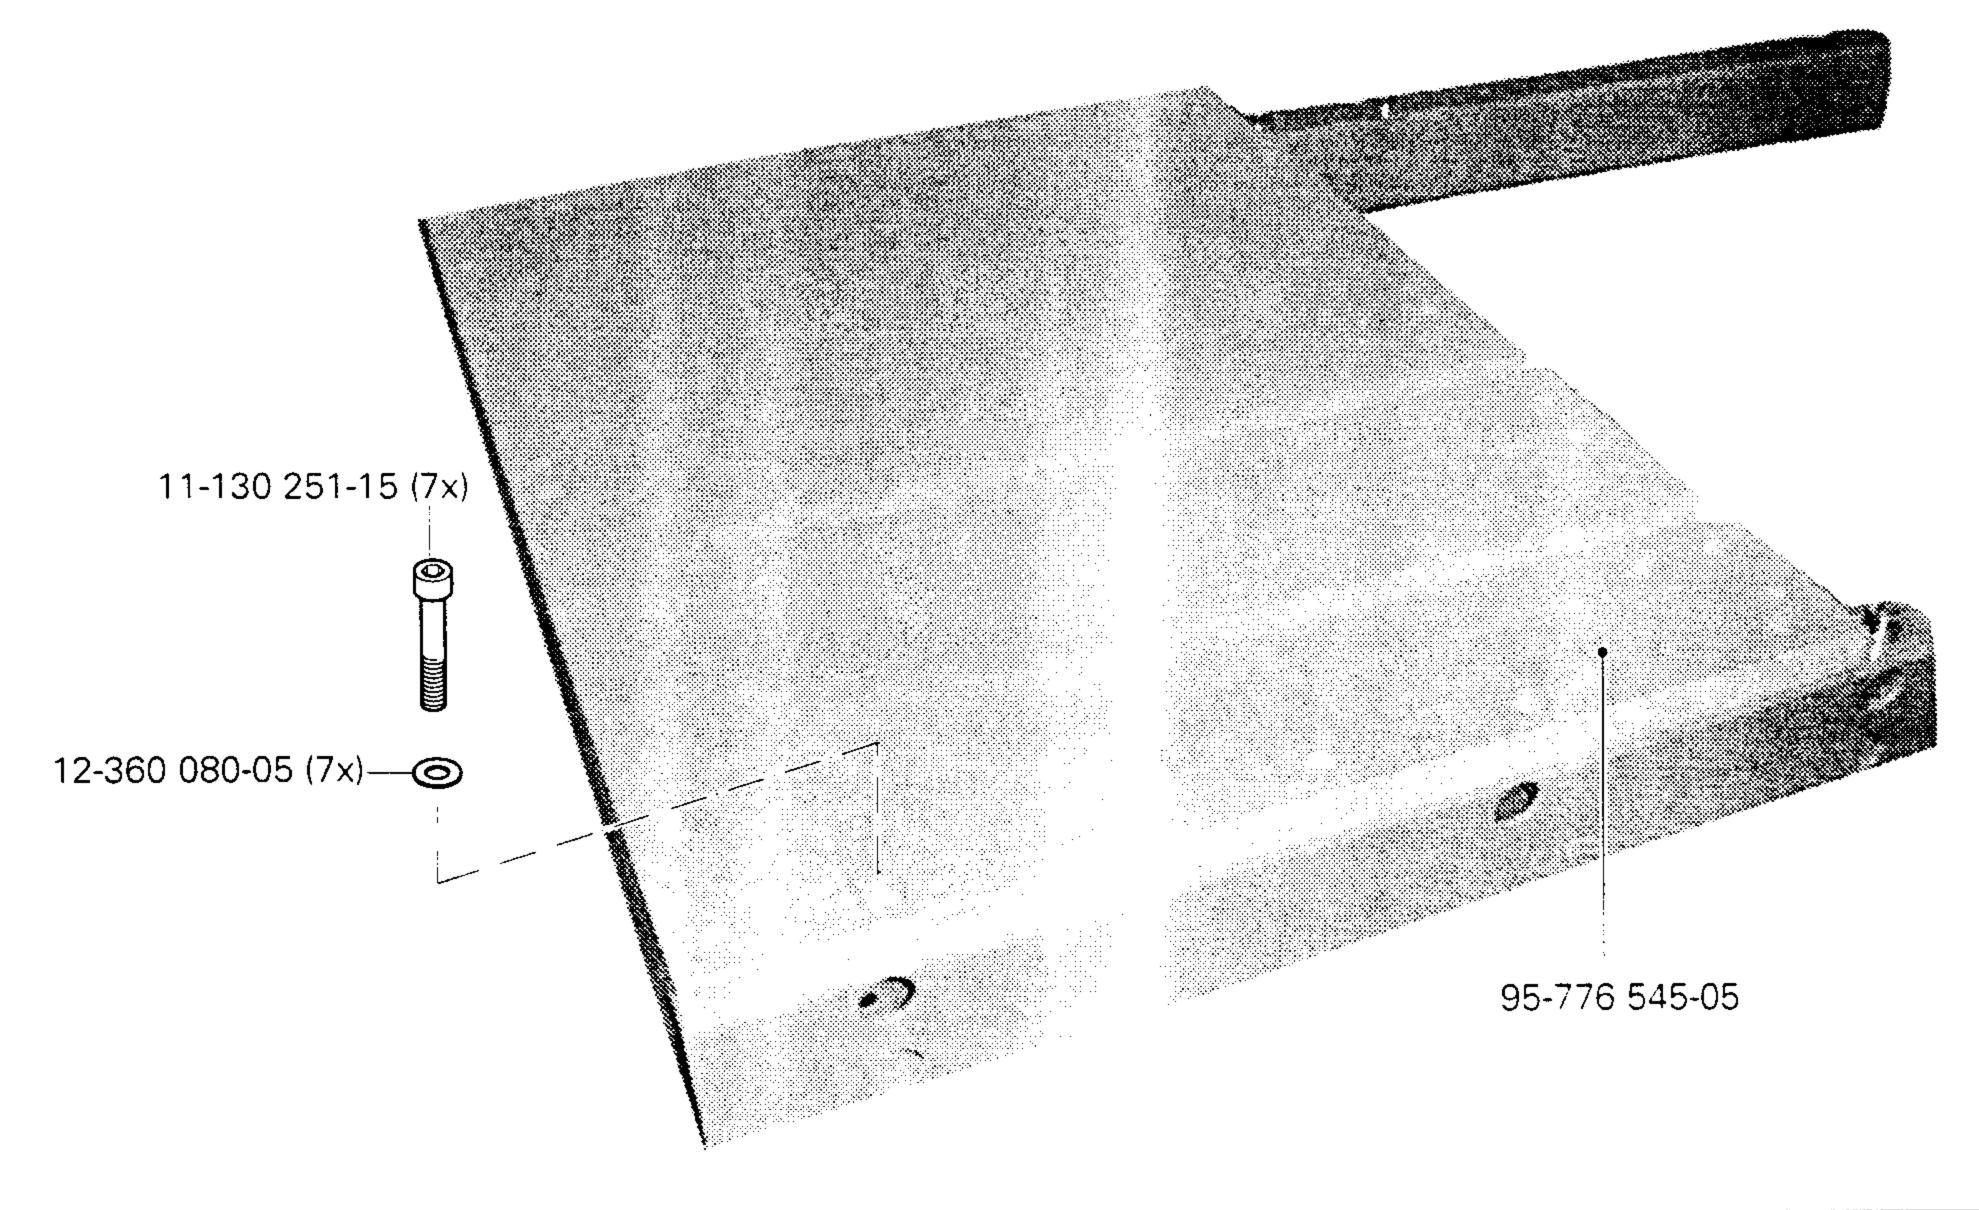

## Schablonenwechseleinrichtung Clamp on-off loader 13.05 Changeur de patrons Dispositivo de cambio de la plantilla PFAFF 3587-2/01

Anschluß siehe Seite 13-11 For connection see page 13-11 Raccord, cf. page 13-11

Anschluß siehe Seite 13-4

Raccord, cf. page 13-14

For connection see page 13-14

Para la conexión, véase la pág. 13-14

Anschluß siehe Seite 13-12 For connection see page 13-12 Raccord, cf. page 13-12 Para la conexión, véase la pág. 13-12