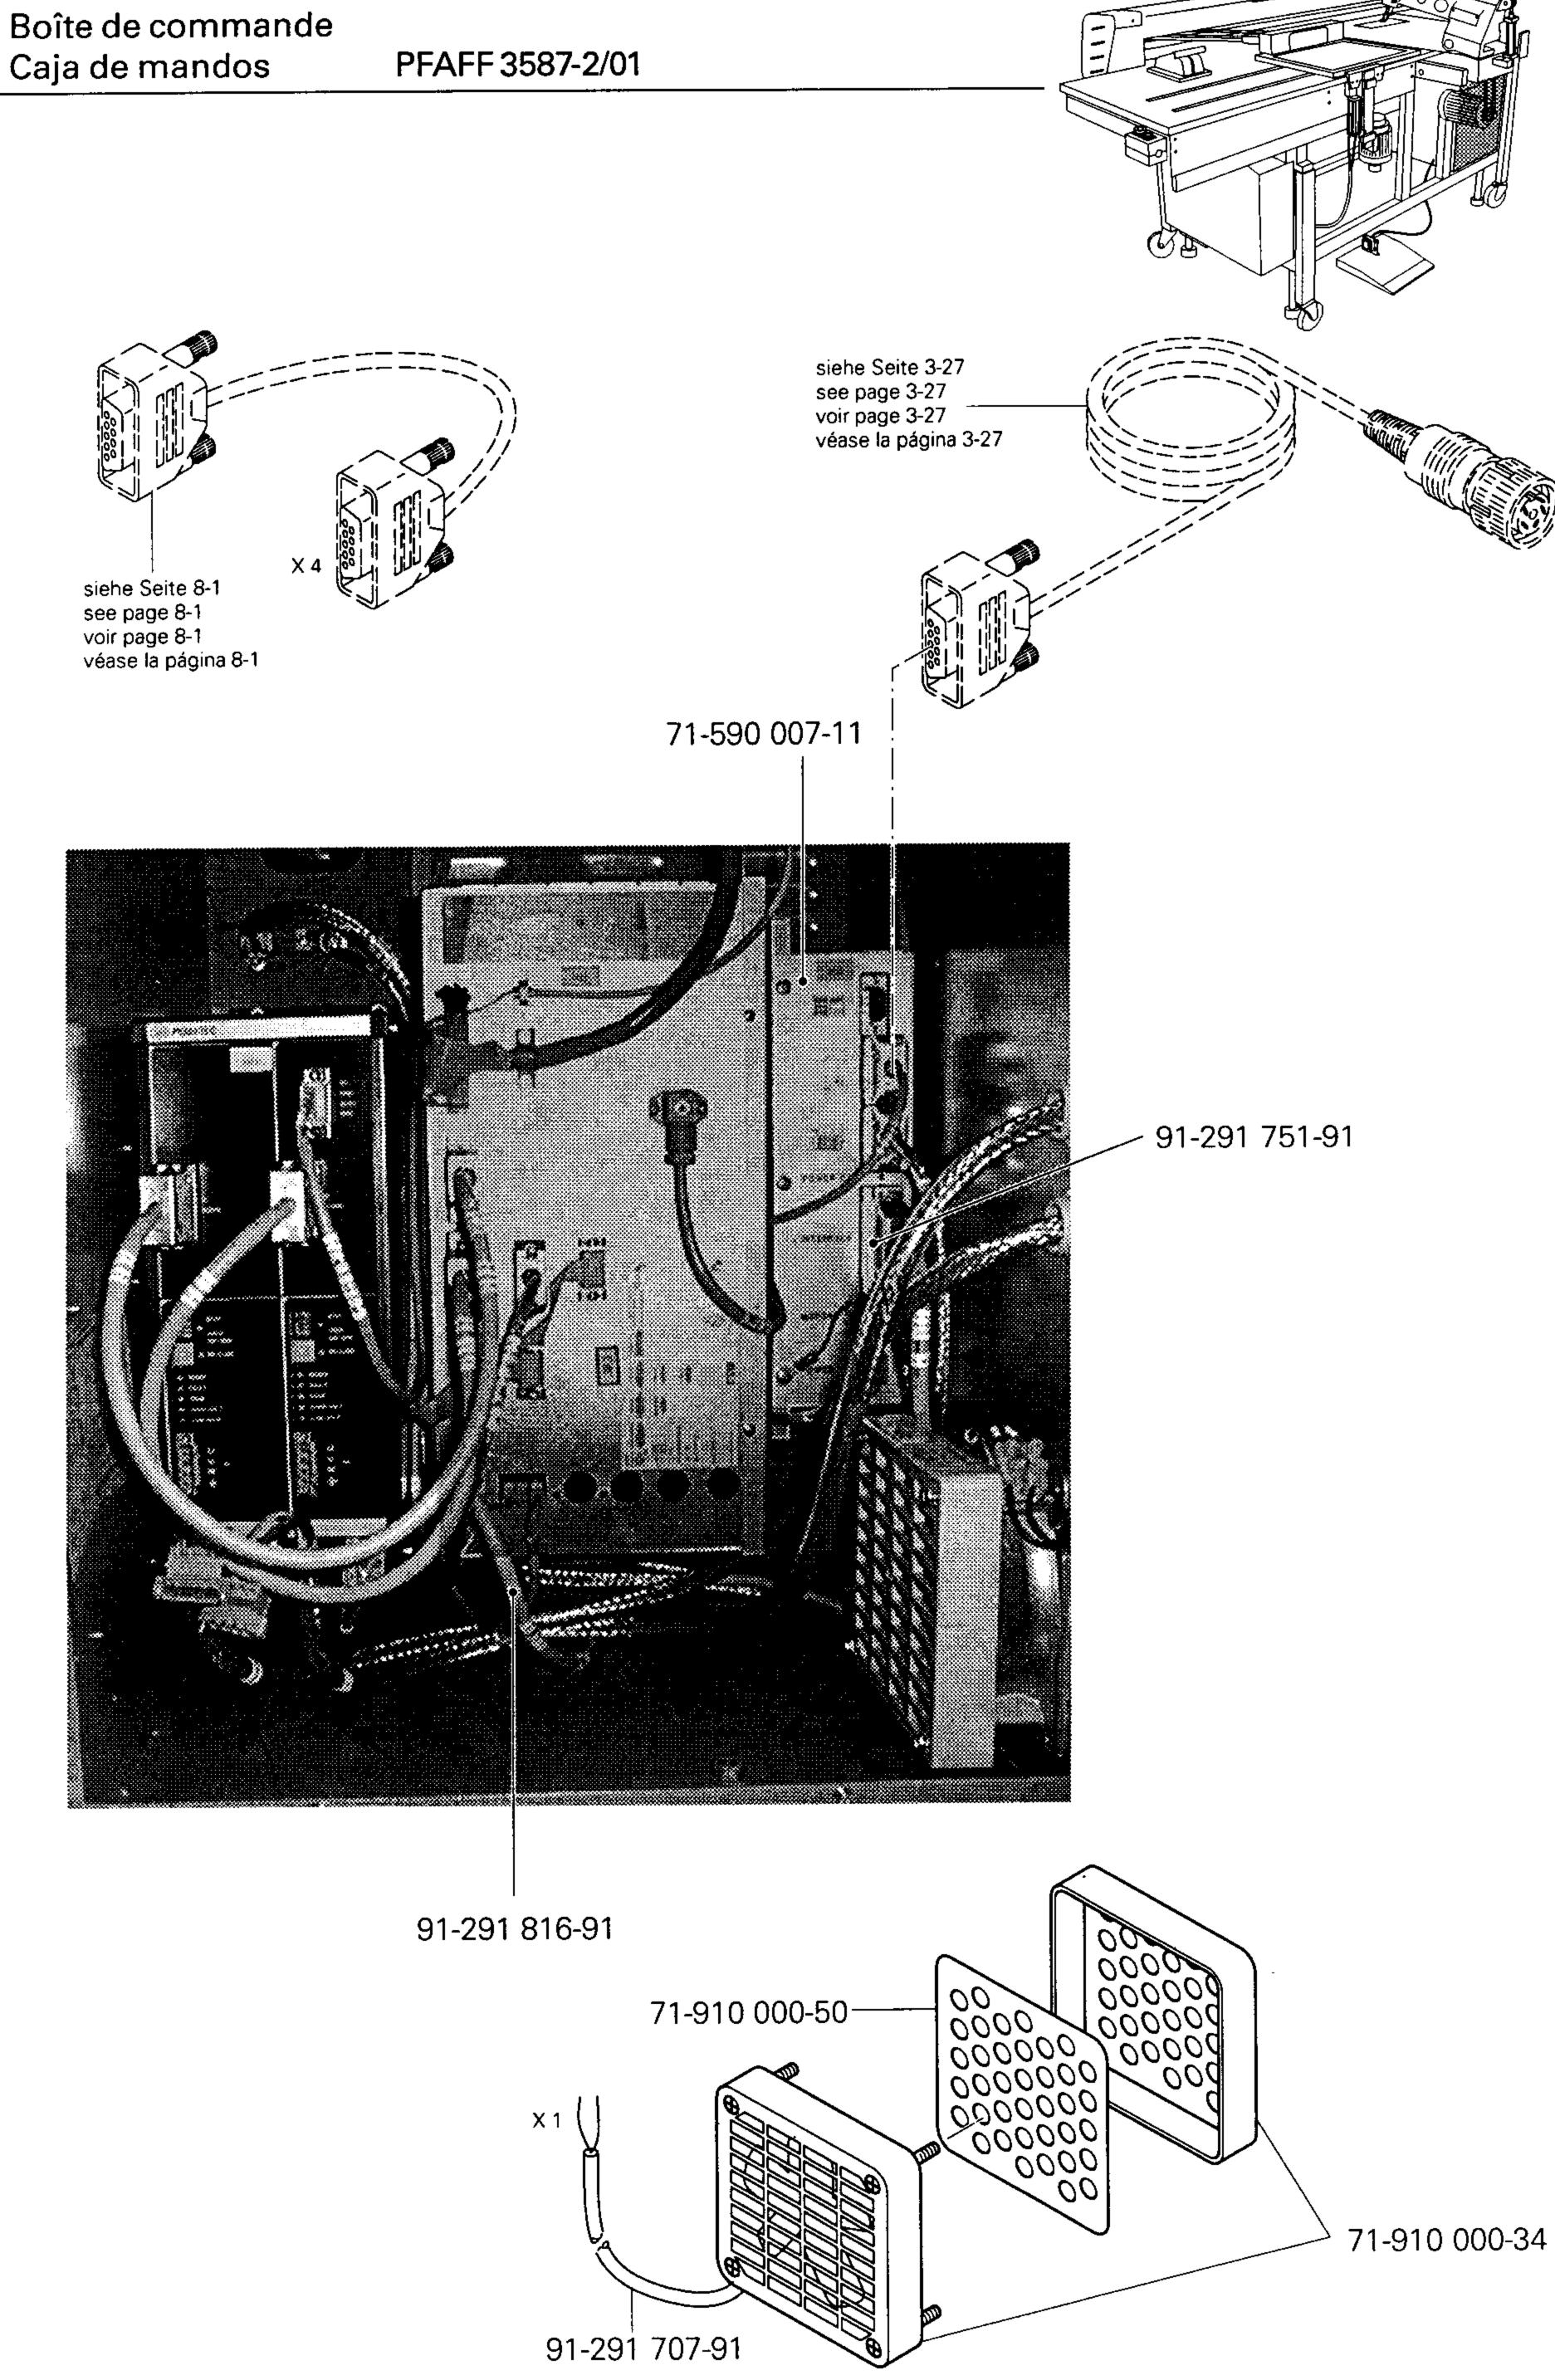

PFAFF 3587-2/01

**5** 95-776 632-91

91-291 758-91

99-137 269-91 (5x)

Anschluß siehe Seite 7-2 For connection see page 7-2 Raccord, cf. page 7-2 Para la conexión, véase la pag. 7-2

99-137 270-91 (4x)

Bedienfeld Control panel Panneau de commande

Panel de mandos PFAFF 3587-2/01 The front input control board for the operator control panel is 71-130 006-36 siehe Seite 5-1 see page 5-1 voir page 5-1 véase la página 5-1 11-130 365-15 12-305 221-15 95-776 042-91 11-130 533-15 11-225 904-05 (4x) 95-775 770-05 91-291-505-91  $\mathcal{F}$  $(\mathcal{F})$ 71-750 002-19 Anschluß siehe Seite 8-7 For connection see page 8-7 Raccord, cf. page 8-7

Para la conexión, véase la pág. 8-7

91-291 815-91

| Mittelpunkts-Viskosität bei:<br>Mean viscosity at:<br>Viscosité moyenne à:<br>Viscosidad media a: |                                              | Dichte bei:<br>Density of:<br>Densité à:<br>Densidad a:               |                                                                          | Bestellnummer für Behälter mit: Part number for can with: Numéro de commande pour récipients avec: Número de pedido para recipientes con: |                                                                                                                                                                                         |                                                                                                                                                                                                                                                                                                                                                                                                                                                                                                                                                                                                                                                                                                                                                                                                                                                                                                                                                                                                                                                                                                                                                                                                                                                                                                                                                                                                                                                                                                                                                                                                                                                                                                                                                                                                                                                                                                                                                                                                                                                                                                                                |
|---------------------------------------------------------------------------------------------------|----------------------------------------------|-----------------------------------------------------------------------|--------------------------------------------------------------------------|-------------------------------------------------------------------------------------------------------------------------------------------|-----------------------------------------------------------------------------------------------------------------------------------------------------------------------------------------|--------------------------------------------------------------------------------------------------------------------------------------------------------------------------------------------------------------------------------------------------------------------------------------------------------------------------------------------------------------------------------------------------------------------------------------------------------------------------------------------------------------------------------------------------------------------------------------------------------------------------------------------------------------------------------------------------------------------------------------------------------------------------------------------------------------------------------------------------------------------------------------------------------------------------------------------------------------------------------------------------------------------------------------------------------------------------------------------------------------------------------------------------------------------------------------------------------------------------------------------------------------------------------------------------------------------------------------------------------------------------------------------------------------------------------------------------------------------------------------------------------------------------------------------------------------------------------------------------------------------------------------------------------------------------------------------------------------------------------------------------------------------------------------------------------------------------------------------------------------------------------------------------------------------------------------------------------------------------------------------------------------------------------------------------------------------------------------------------------------------------------|
| °C                                                                                                | mm²/s                                        | °C                                                                    | g/cm³<br>(g/ml)                                                          | 1 Liter<br>1 Litre<br>1 Litro                                                                                                             | 5 Liter<br>5 Litre<br>5 Litros                                                                                                                                                          | 10 Liter<br>10 Litre<br>10 Litros                                                                                                                                                                                                                                                                                                                                                                                                                                                                                                                                                                                                                                                                                                                                                                                                                                                                                                                                                                                                                                                                                                                                                                                                                                                                                                                                                                                                                                                                                                                                                                                                                                                                                                                                                                                                                                                                                                                                                                                                                                                                                              |
| 40                                                                                                | 22,0                                         | 15                                                                    | 0,865                                                                    | 91-129 917-91                                                                                                                             | 91-129 919-91                                                                                                                                                                           | 91-129 920-91                                                                                                                                                                                                                                                                                                                                                                                                                                                                                                                                                                                                                                                                                                                                                                                                                                                                                                                                                                                                                                                                                                                                                                                                                                                                                                                                                                                                                                                                                                                                                                                                                                                                                                                                                                                                                                                                                                                                                                                                                                                                                                                  |
|                                                                                                   |                                              |                                                                       |                                                                          |                                                                                                                                           |                                                                                                                                                                                         |                                                                                                                                                                                                                                                                                                                                                                                                                                                                                                                                                                                                                                                                                                                                                                                                                                                                                                                                                                                                                                                                                                                                                                                                                                                                                                                                                                                                                                                                                                                                                                                                                                                                                                                                                                                                                                                                                                                                                                                                                                                                                                                                |
|                                                                                                   | Mean viscosi<br>Viscosité mo<br>Viscosidad m | Mean viscosity at: Viscosité moyenne à: Viscosidad media a:  °C mm²/s | Mean viscosity at: Viscosité moyenne à: Viscosidad media a:  oc mm²/s oc | Mean viscosity at: Viscosité moyenne à: Viscosidad media a:  C mm²/s  Density of: Densité à: Densidad a:  g/cm³ (g/ml)                    | Mean viscosity at: Viscosité moyenne à: Viscosidad media a:  Density of: Densité à: Densité à: Densité à: Numéro de commavec: Número de pedide  1 Liter 1 Litre 1 Litre 1 Litre 1 Litre | Mean viscosity at: Viscosité moyenne à: Viscosidad media a:  Density of: Densité à: Dens |