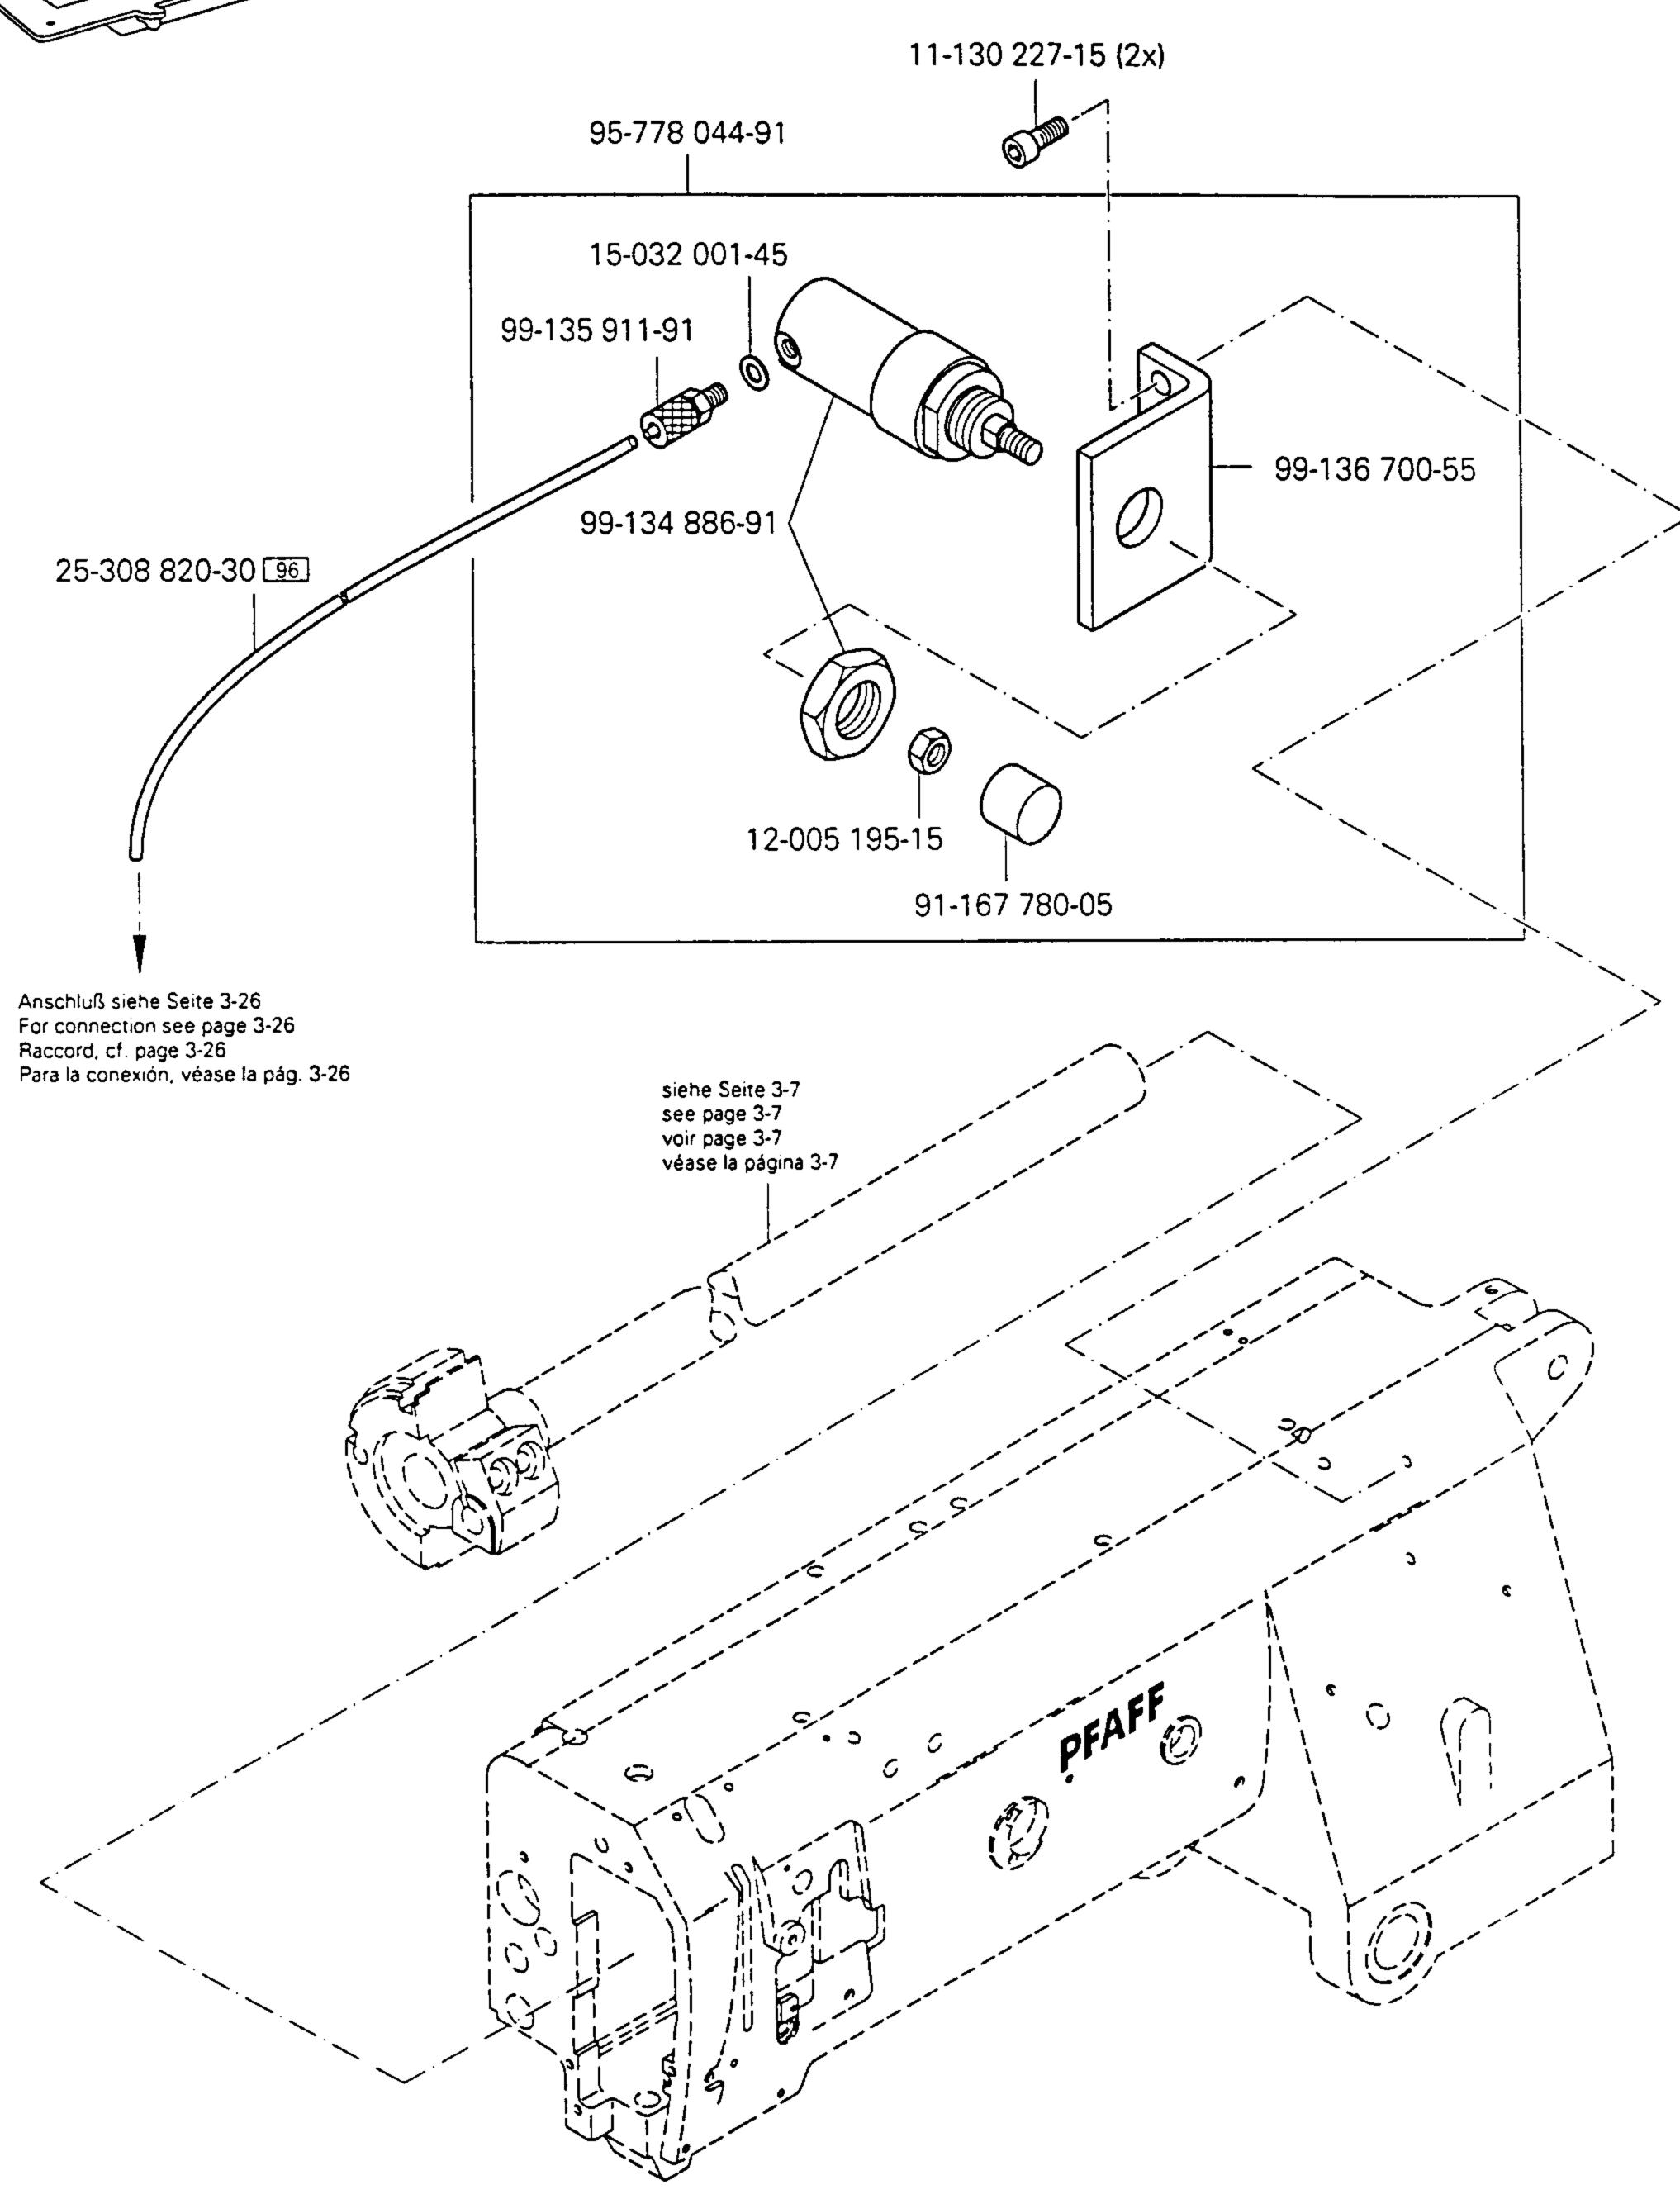

Grundplattenteile Bedplate parts Pièces du plateau fondemental PFAFF 3587-2/01 Piezas del cárter siehe Seite 3-6 see page 3-6 voir page 3-6 véase la página 3-6 siehe Seite 3-15 see page 3-15 voir page 3-15 véase la página 3-15 siehe Seite 3-16 see page 3-16 voir page 3-16 véase la página 3-16 siehe Seite 3-1 siehe Seite 3-2 see page 3-1 see page 3-2 voir page 3-1 voir page 3-2 véase la página 3-1 véase la página 3-2 siehe Seite 3-6 see page 3-6 voir page 3-6 véase la página 3-6 siehe Seite 3-13 see page 3-13 voir page 3-13 véase la página 3-13 95-775 497-15 12-005 215-15 11-340 382-15 12-005 215-15 99-135 601-91 (10x)siehe Seite 3-24 see page 3-24 voir page 3-24 véase la página 3-24 99-135 809-91 11-130 173-15 (4x)