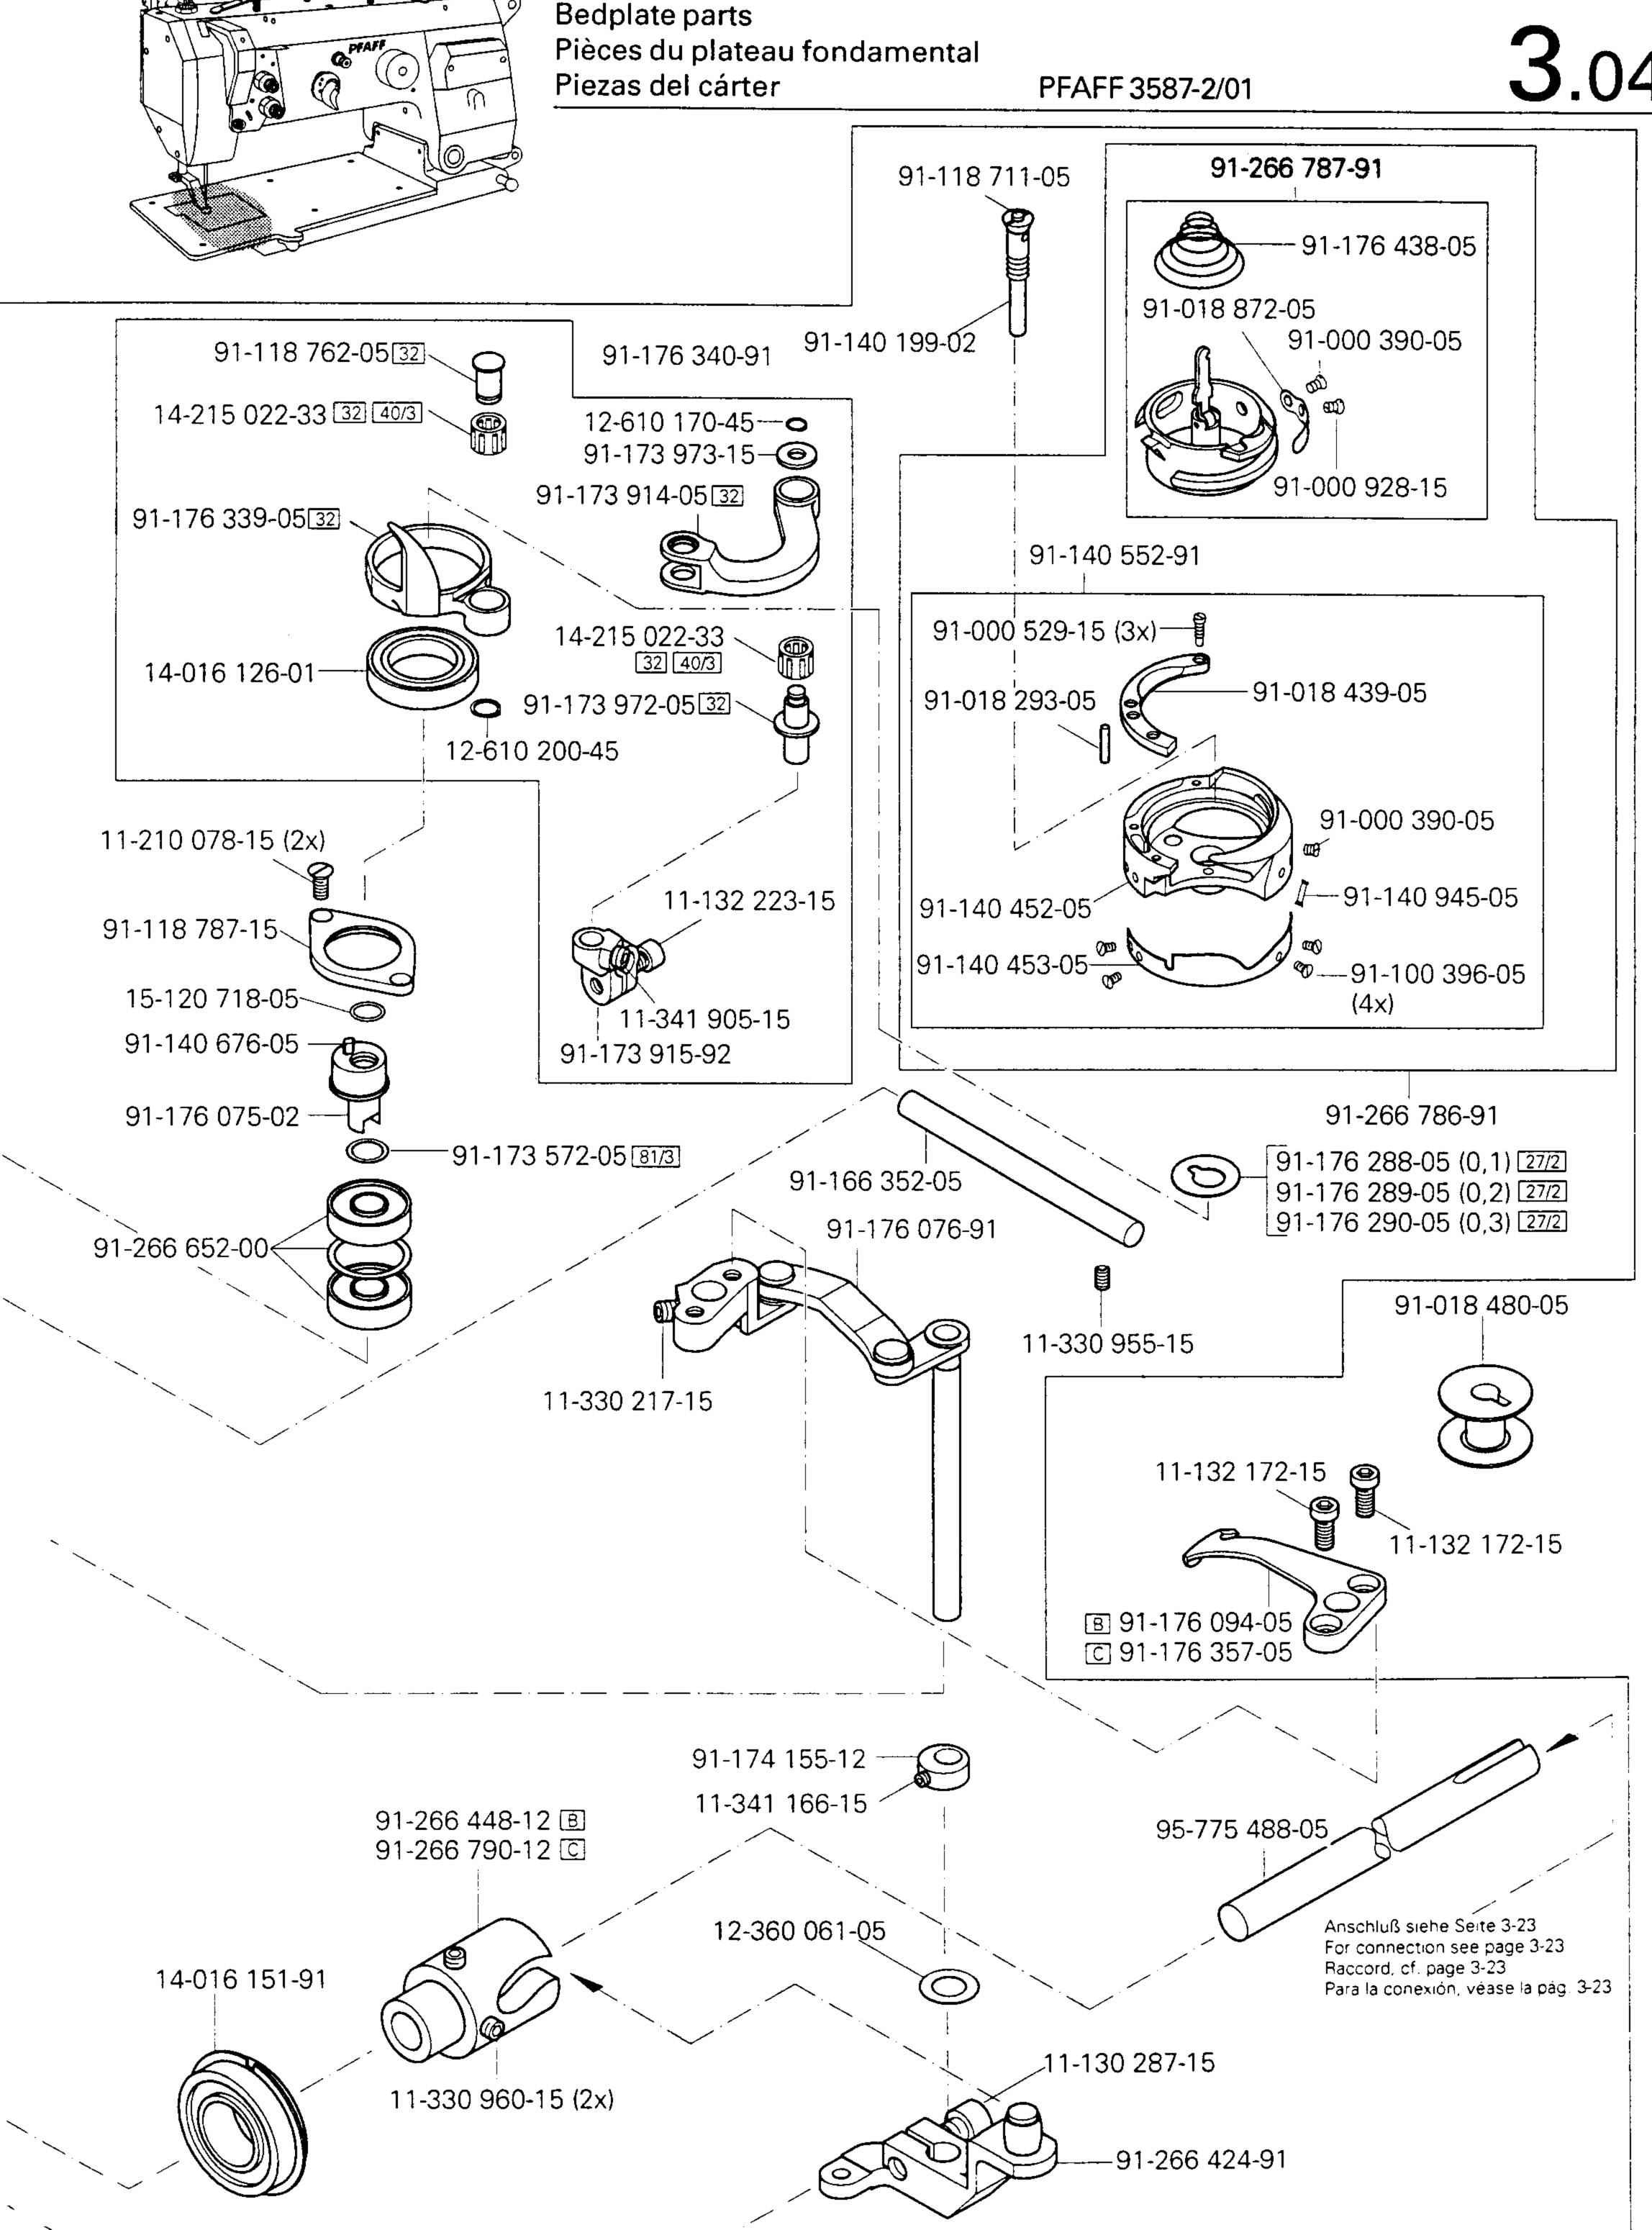

Piezas del cárter

Bedplate parts

For connection see page 3-20 Raccord, cf. page 3-20 Para la conexión, véase la pág. 3-20 3.04

Grundplattenteile Bedplate parts Pièces du plateau fondemental Piezas del cárter