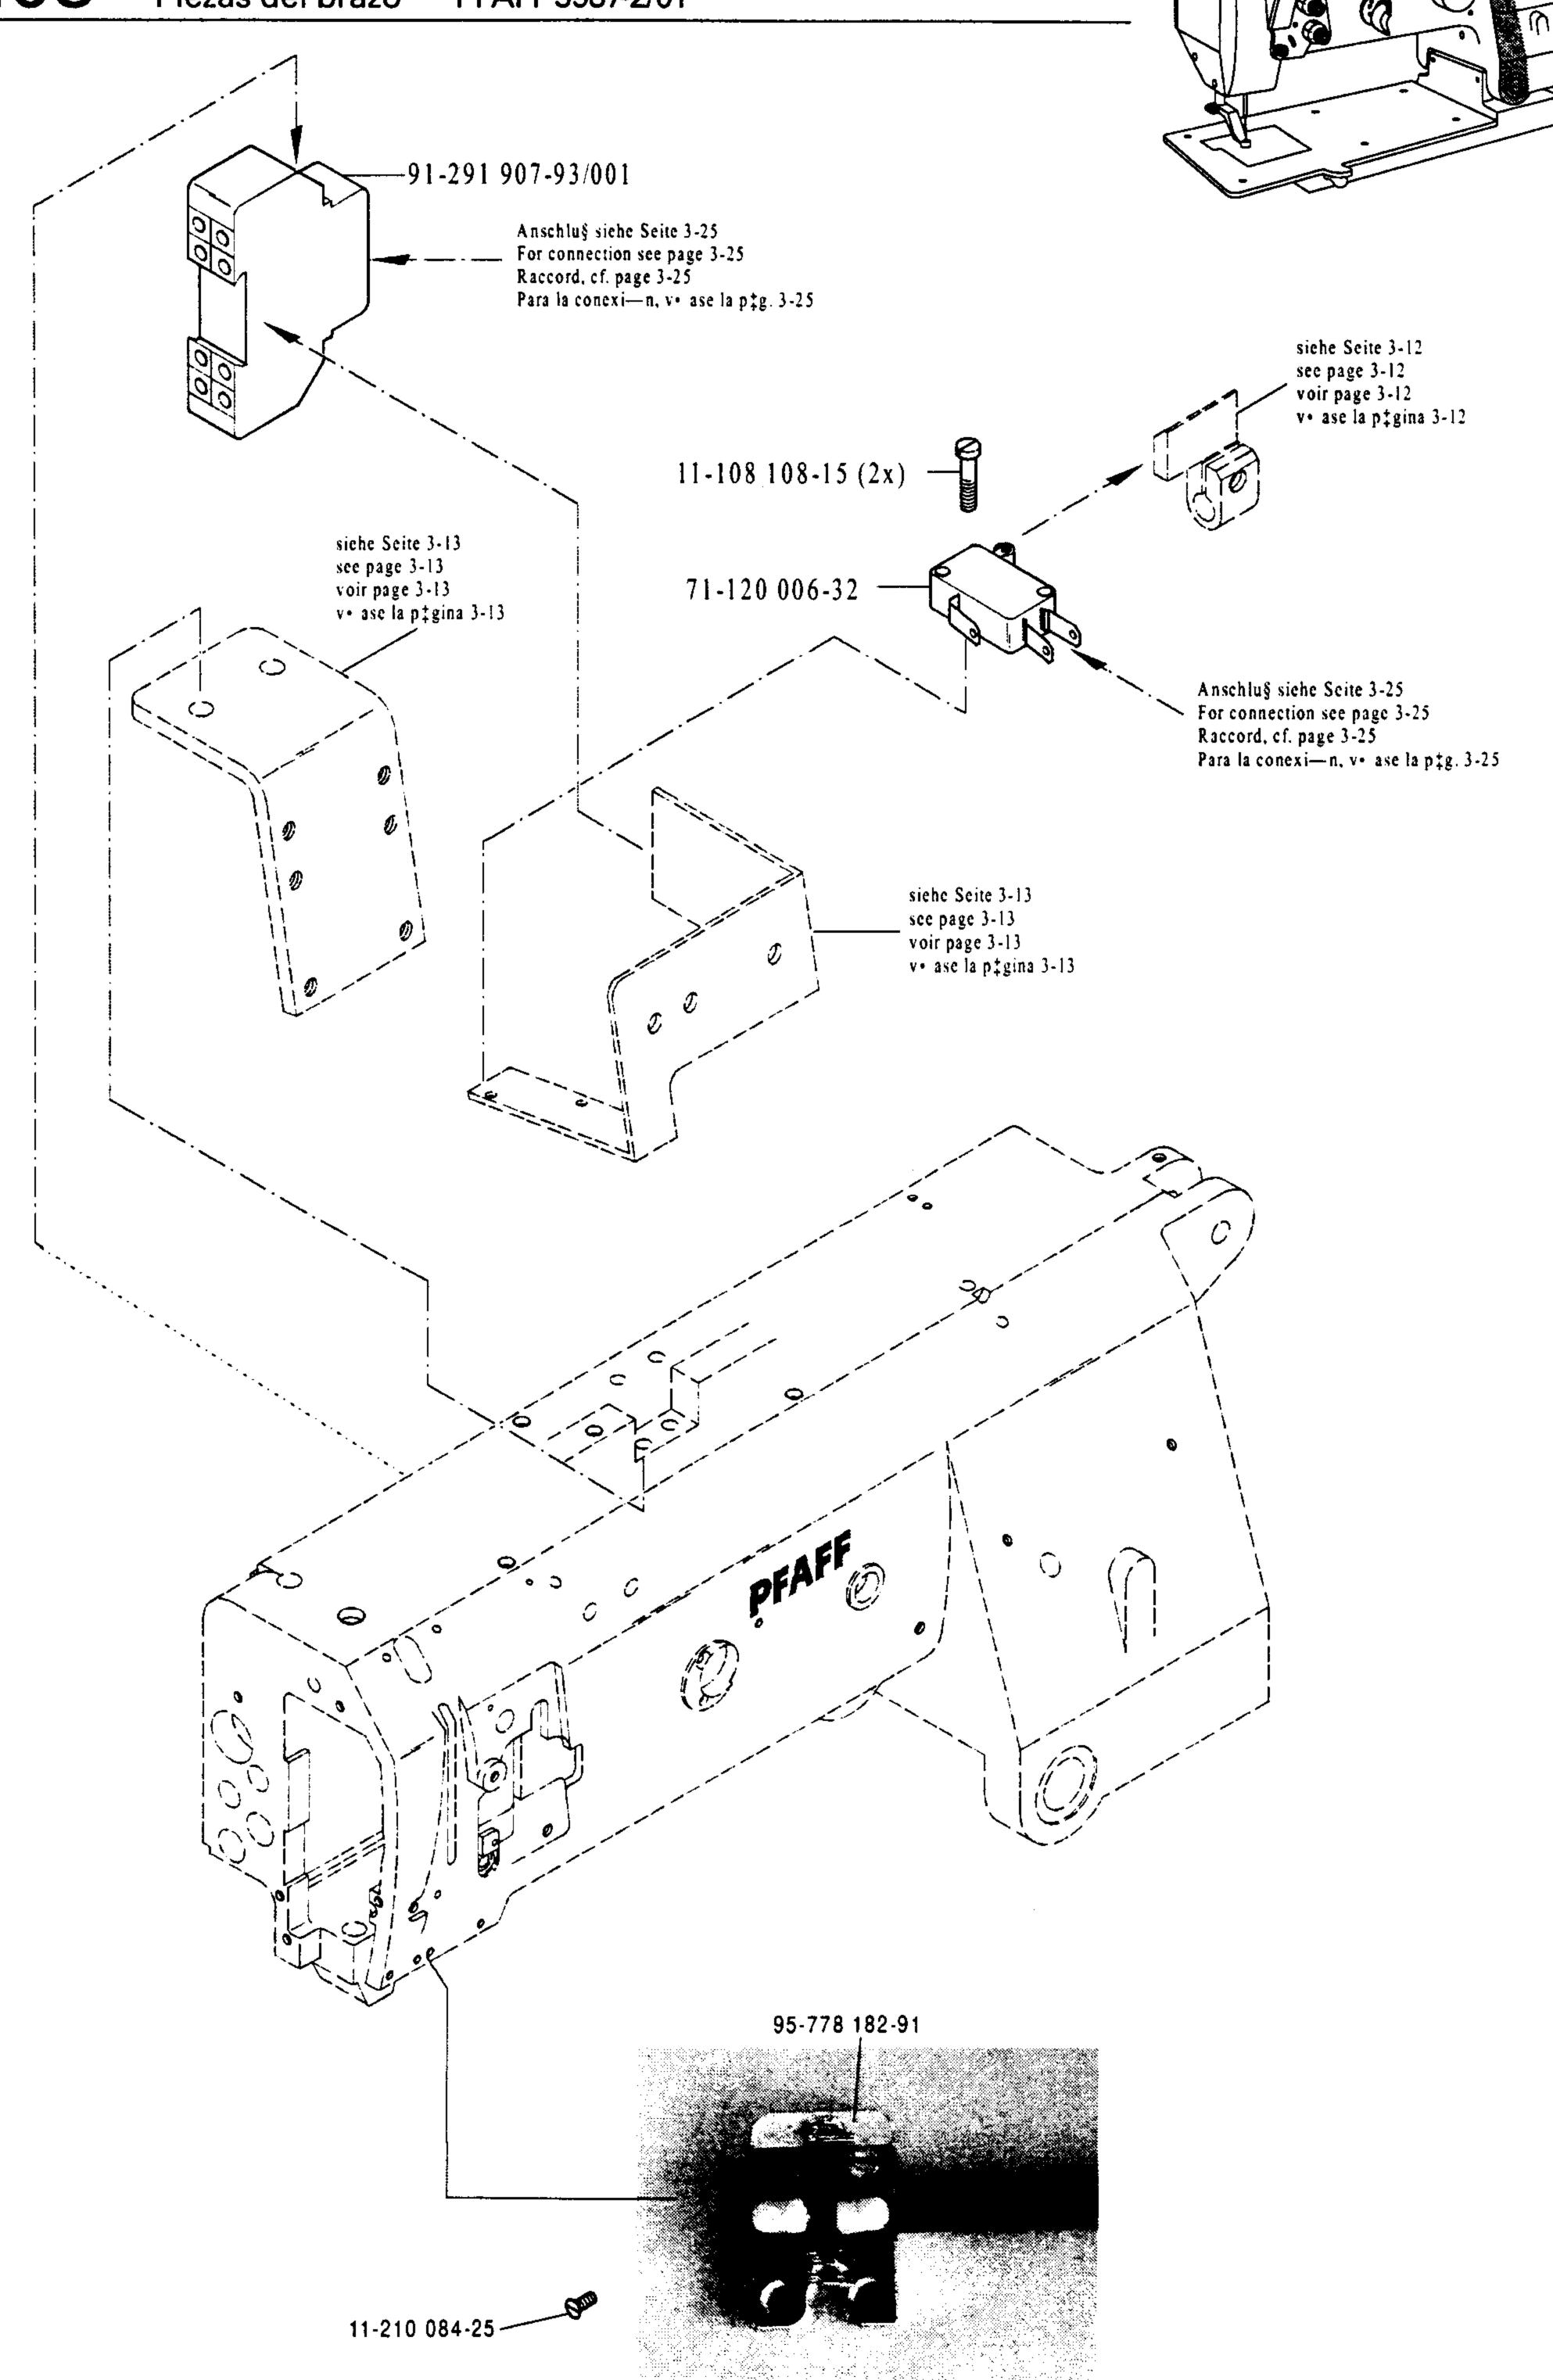

95-734 313-93/003 (2,6) 27/20 95-734 313-93/004 (3,0) 27/20

11-130 089-15 (2x)

11-130 173-15 (2x)

Kopfteile Needle head parts 3.02 Pièces de tête Piezas de la cabeza PFAFF 3587-2/01 Anschluß siehe Seite 3-25 For connection see page 3-25 Raccord, cf. page 3-25 Para la conexión, véase la pág. 3-25 25-308 820-30 96 Anschluß siehe Seite 3-26 For connection see page 3-26 1-106 923-25 Raccord, cf. page 3-26 91-291 133-91 Para la conexión, véase la pág. 3-26 99-135 066-91 91-266 353-05 91-166 889-05 91-266 037-05 11-106 923-25 0 91-266 757-05 91-166 889-05 99-135 490-91 11-130 089-15 (2x) 91-266 456-91 11-130 281-15 91-176 332-25 Anschluß siehe Seite 3-13 For connection see page 3-13 11-210 165-15 Raccord, cf. page 3-13 1-132 169-15 Para la conexión, véase la pág. 3-13 91-166 559-25 25-308 820-30 96 95-775 937-25 95-775 944-91 91-176 431-05 95-775 800-91 91-118 430-25-11-210 165-15 0 91-700 412-25 95-775 929-71/698 99-135 490-91 95-775 939-91 91-056 193-25 91-056 193-25 95-775 930-25 91-266 414-05 (2x) 11-330 169-15 12-640 130-55 91-056 760-05 12-005 154-25 91-056 192-25 91-176 464-05 (2x)-91-002 065-05 (4x) 13-033 109-05 91-002 262-25 (2x) 91-010 183-05 (2x) 13-033 091-05 91-700 412-25 11-174 176-15 11-180 169-25 91-105 447-25 (2x) 91-176 337-15 91-168 194-71/698 (2x)