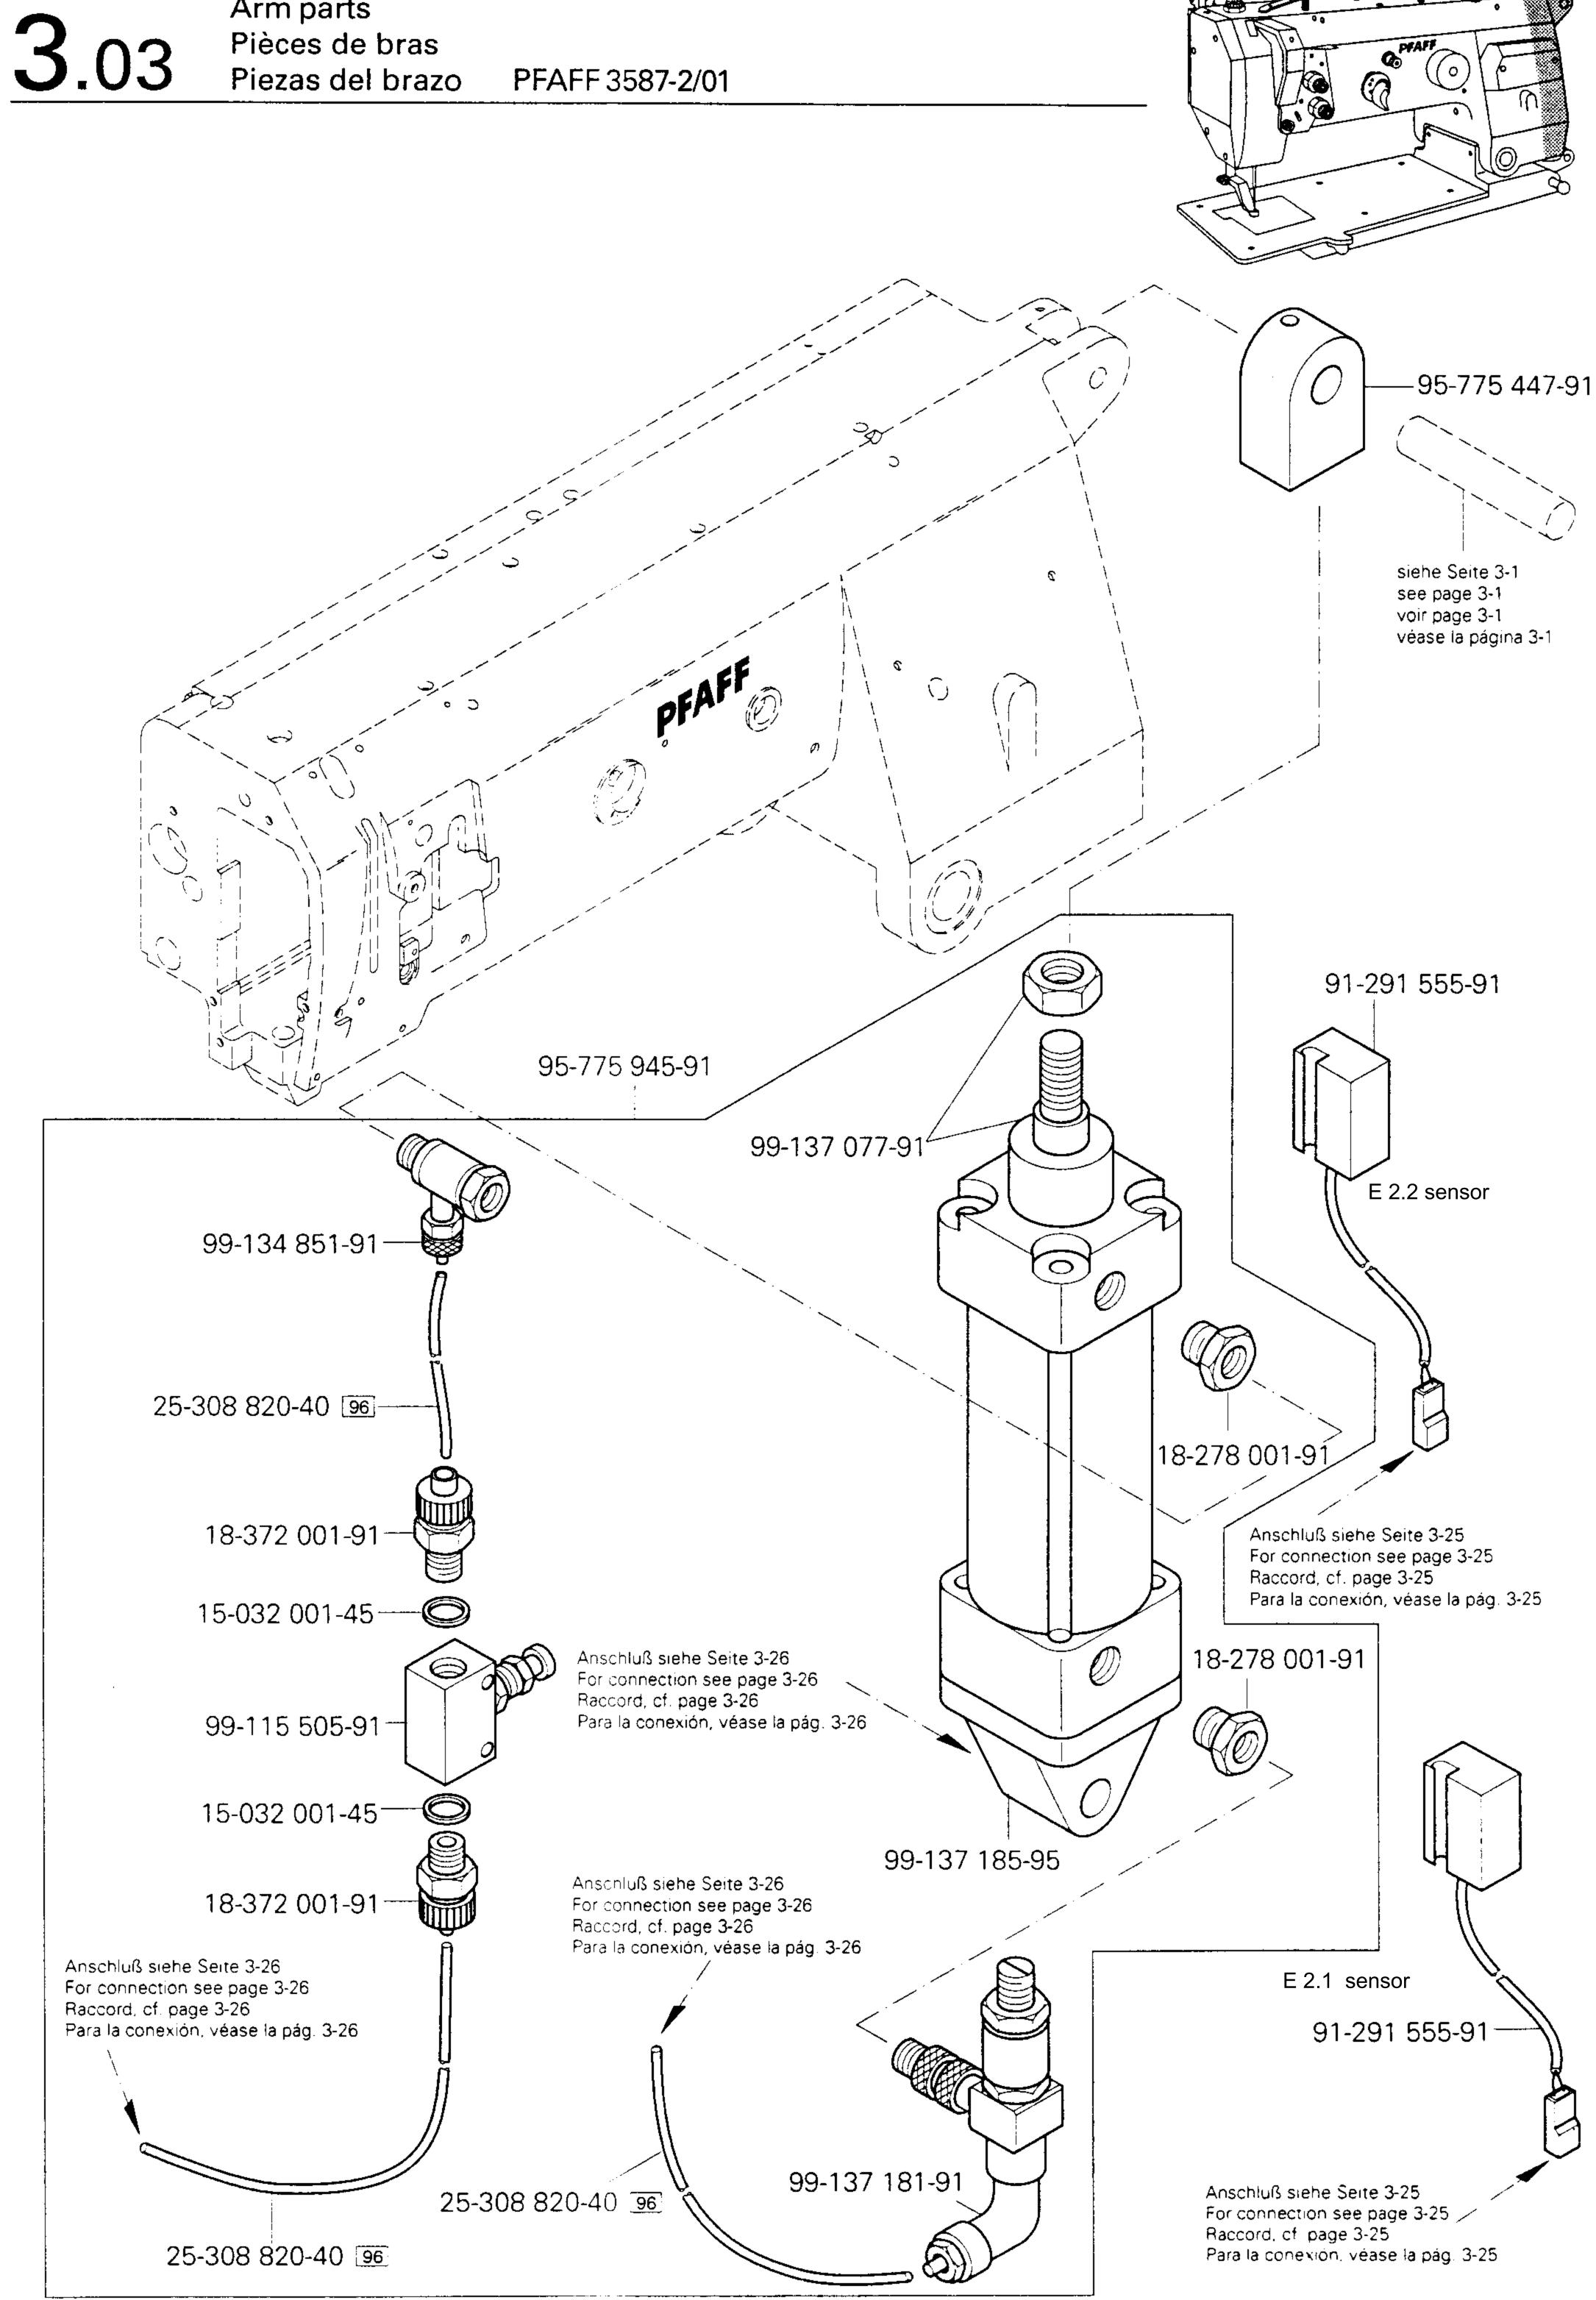

Armteile Arm parts Pièces de bras

PFAFF 3587-2/01

**C**PFAFF

Armteile Arm parts Pièces de bras Piezas del brazo

PFAFF 3587-2/01

Armteile Arm parts

3.04

Grunapiattentelle