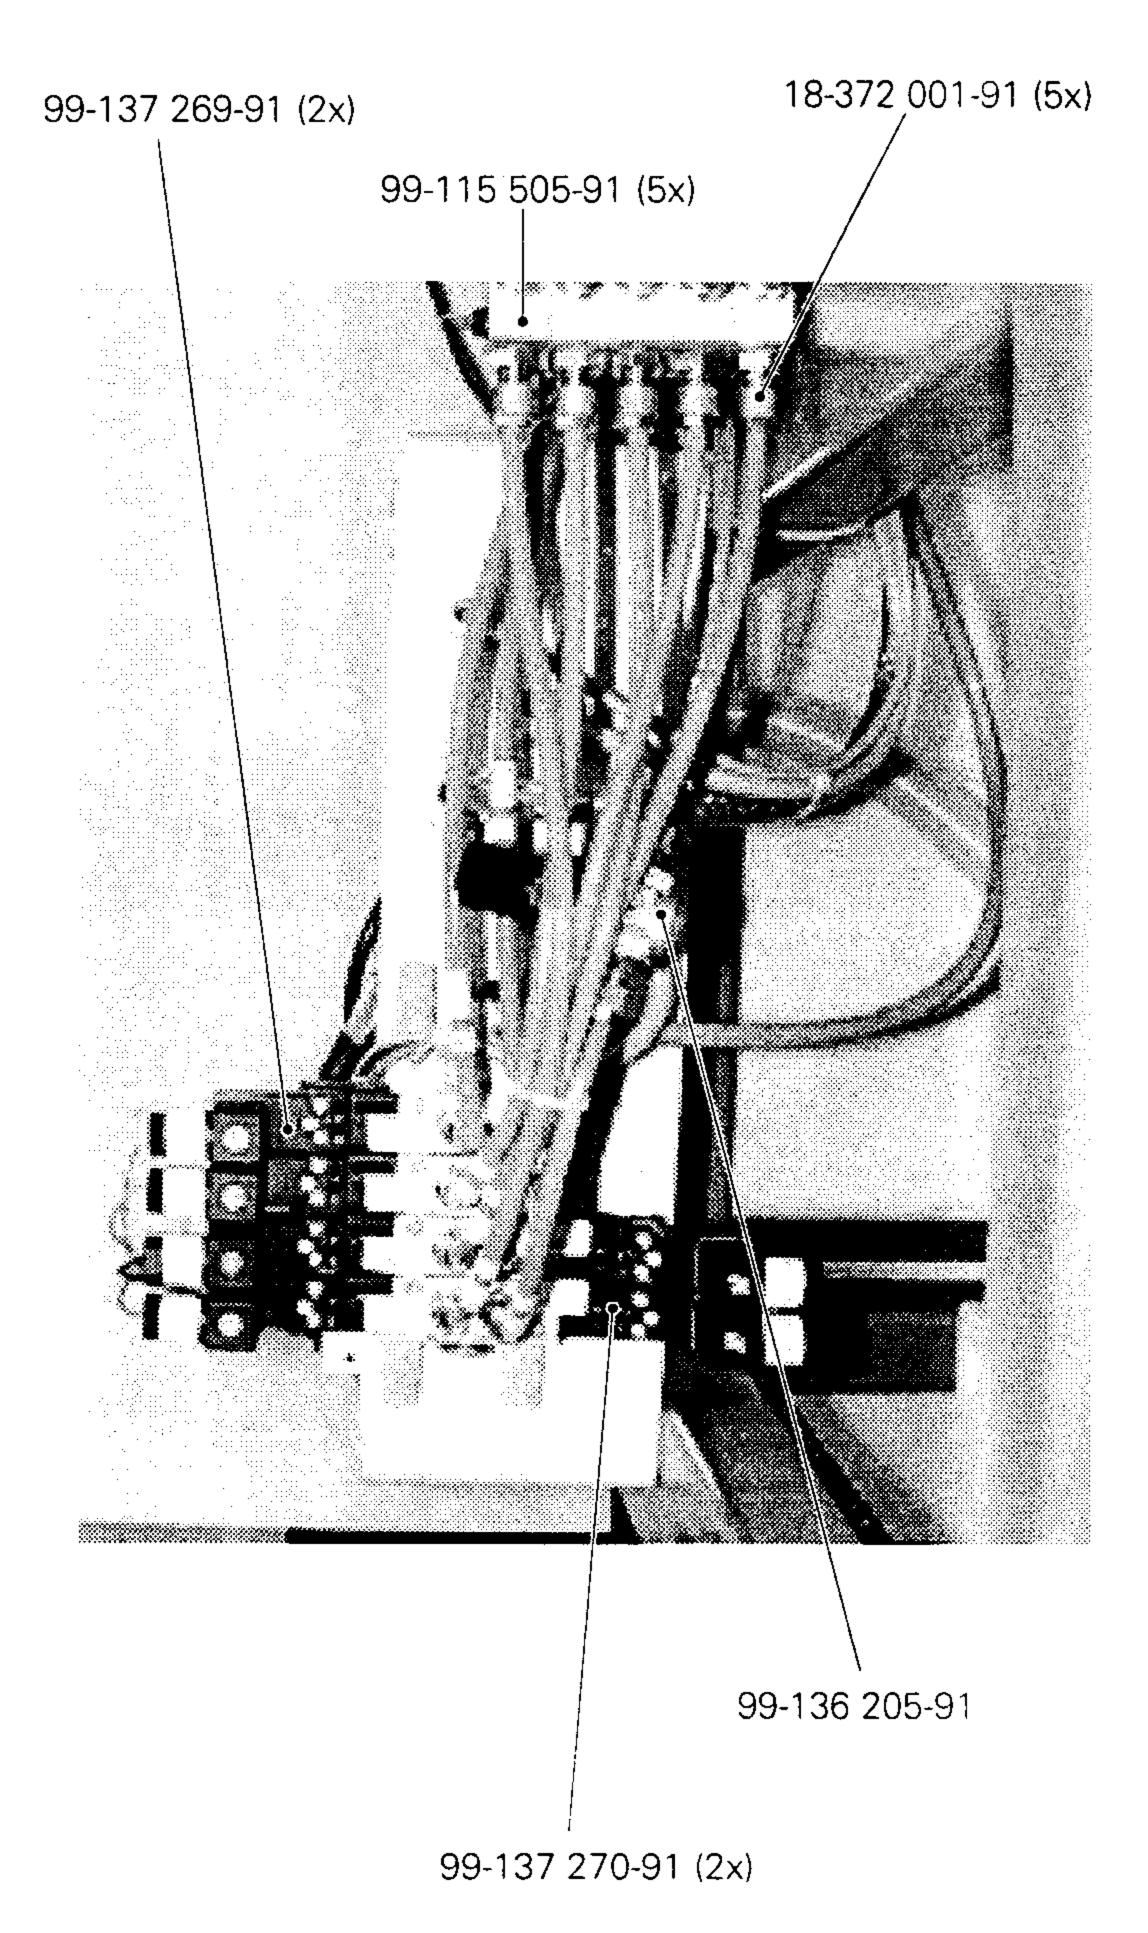

PFAFF 3587-2/01

**5** 95-776 632-91

91-291 758-91

99-137 269-91 (5x)

Anschluß siehe Seite 7-2 For connection see page 7-2 Raccord, cf. page 7-2 Para la conexión, véase la pag. 7-2

99-137 270-91 (4x)

Bedienfeld Control panel Panneau de commande

Panel de mandos PFAFF 3587-2/01 The front input control board for the operator control panel is 71-130 006-36 siehe Seite 5-1 see page 5-1 voir page 5-1 véase la página 5-1 11-130 365-15 12-305 221-15 95-776 042-91 11-130 533-15 11-225 904-05 (4x) 95-775 770-05 91-291-505-91  $\mathcal{F}$  $(\mathcal{F})$ 71-750 002-19 Anschluß siehe Seite 8-7 For connection see page 8-7 Raccord, cf. page 8-7