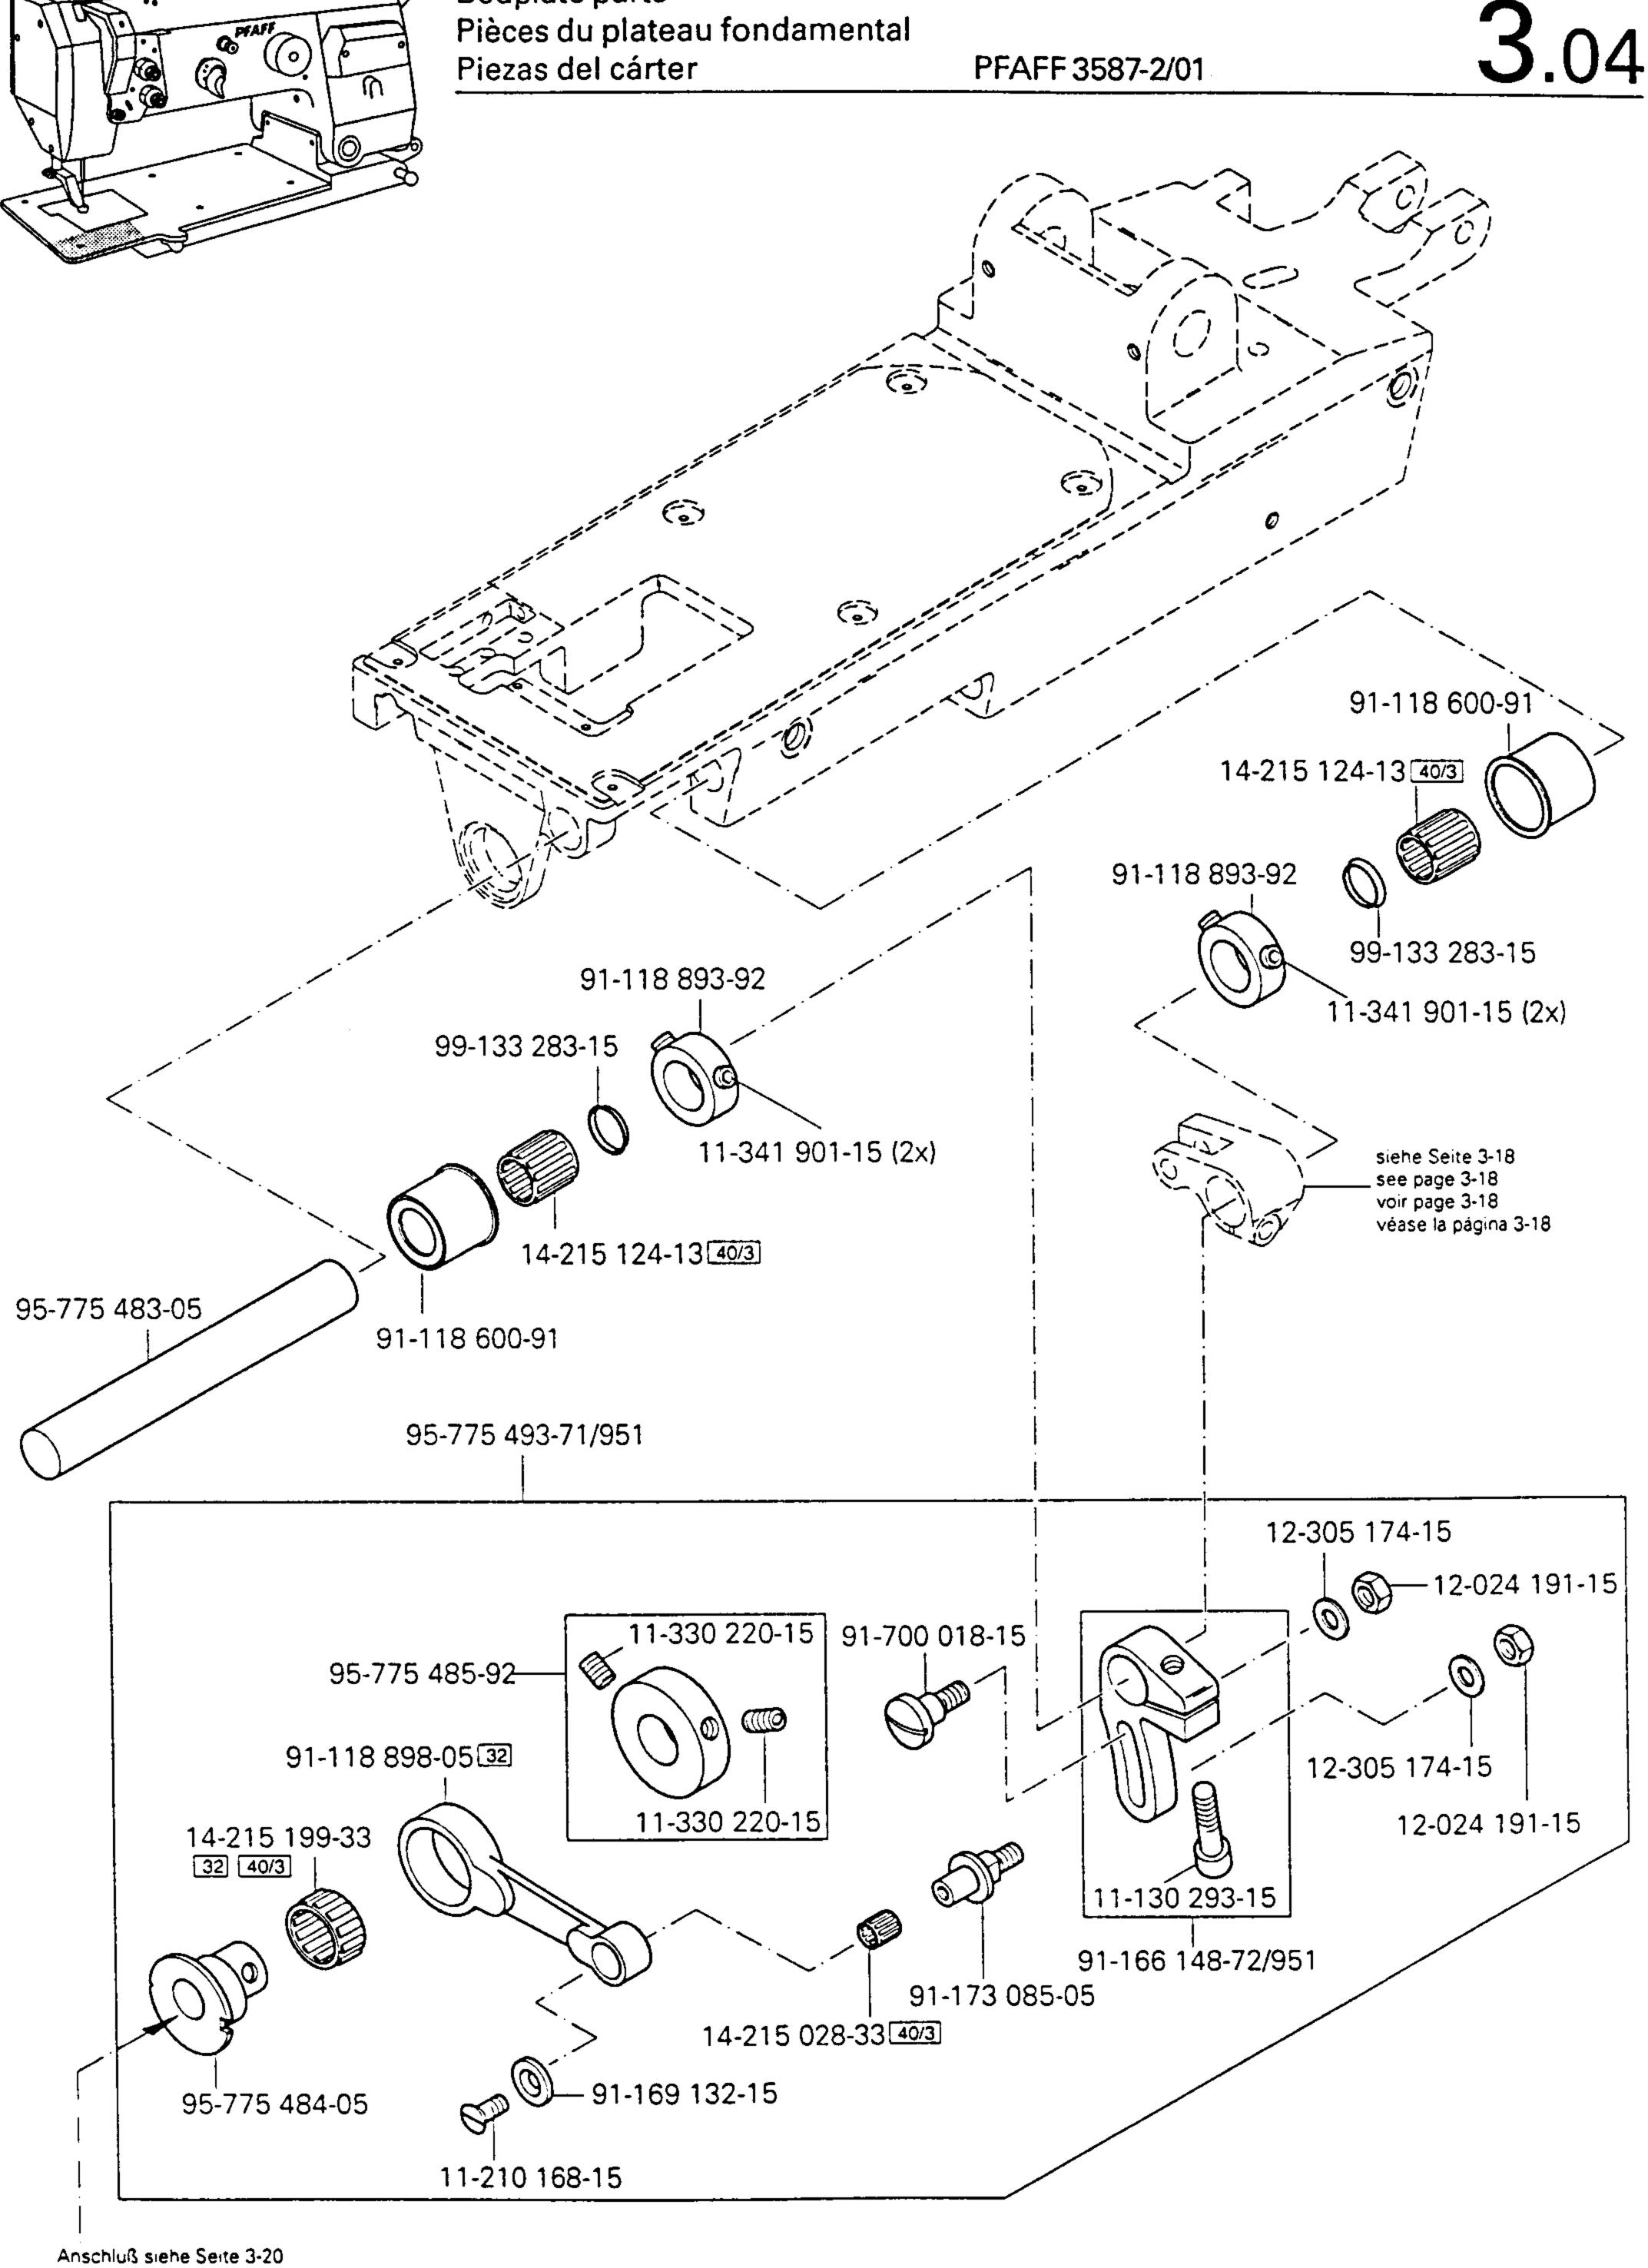

Piezas del cárter

Bedplate parts

For connection see page 3-20 Raccord, cf. page 3-20 Para la conexión, véase la pág. 3-20 3.04

Grundplattenteile Bedplate parts Pièces du plateau fondemental Piezas del cárter