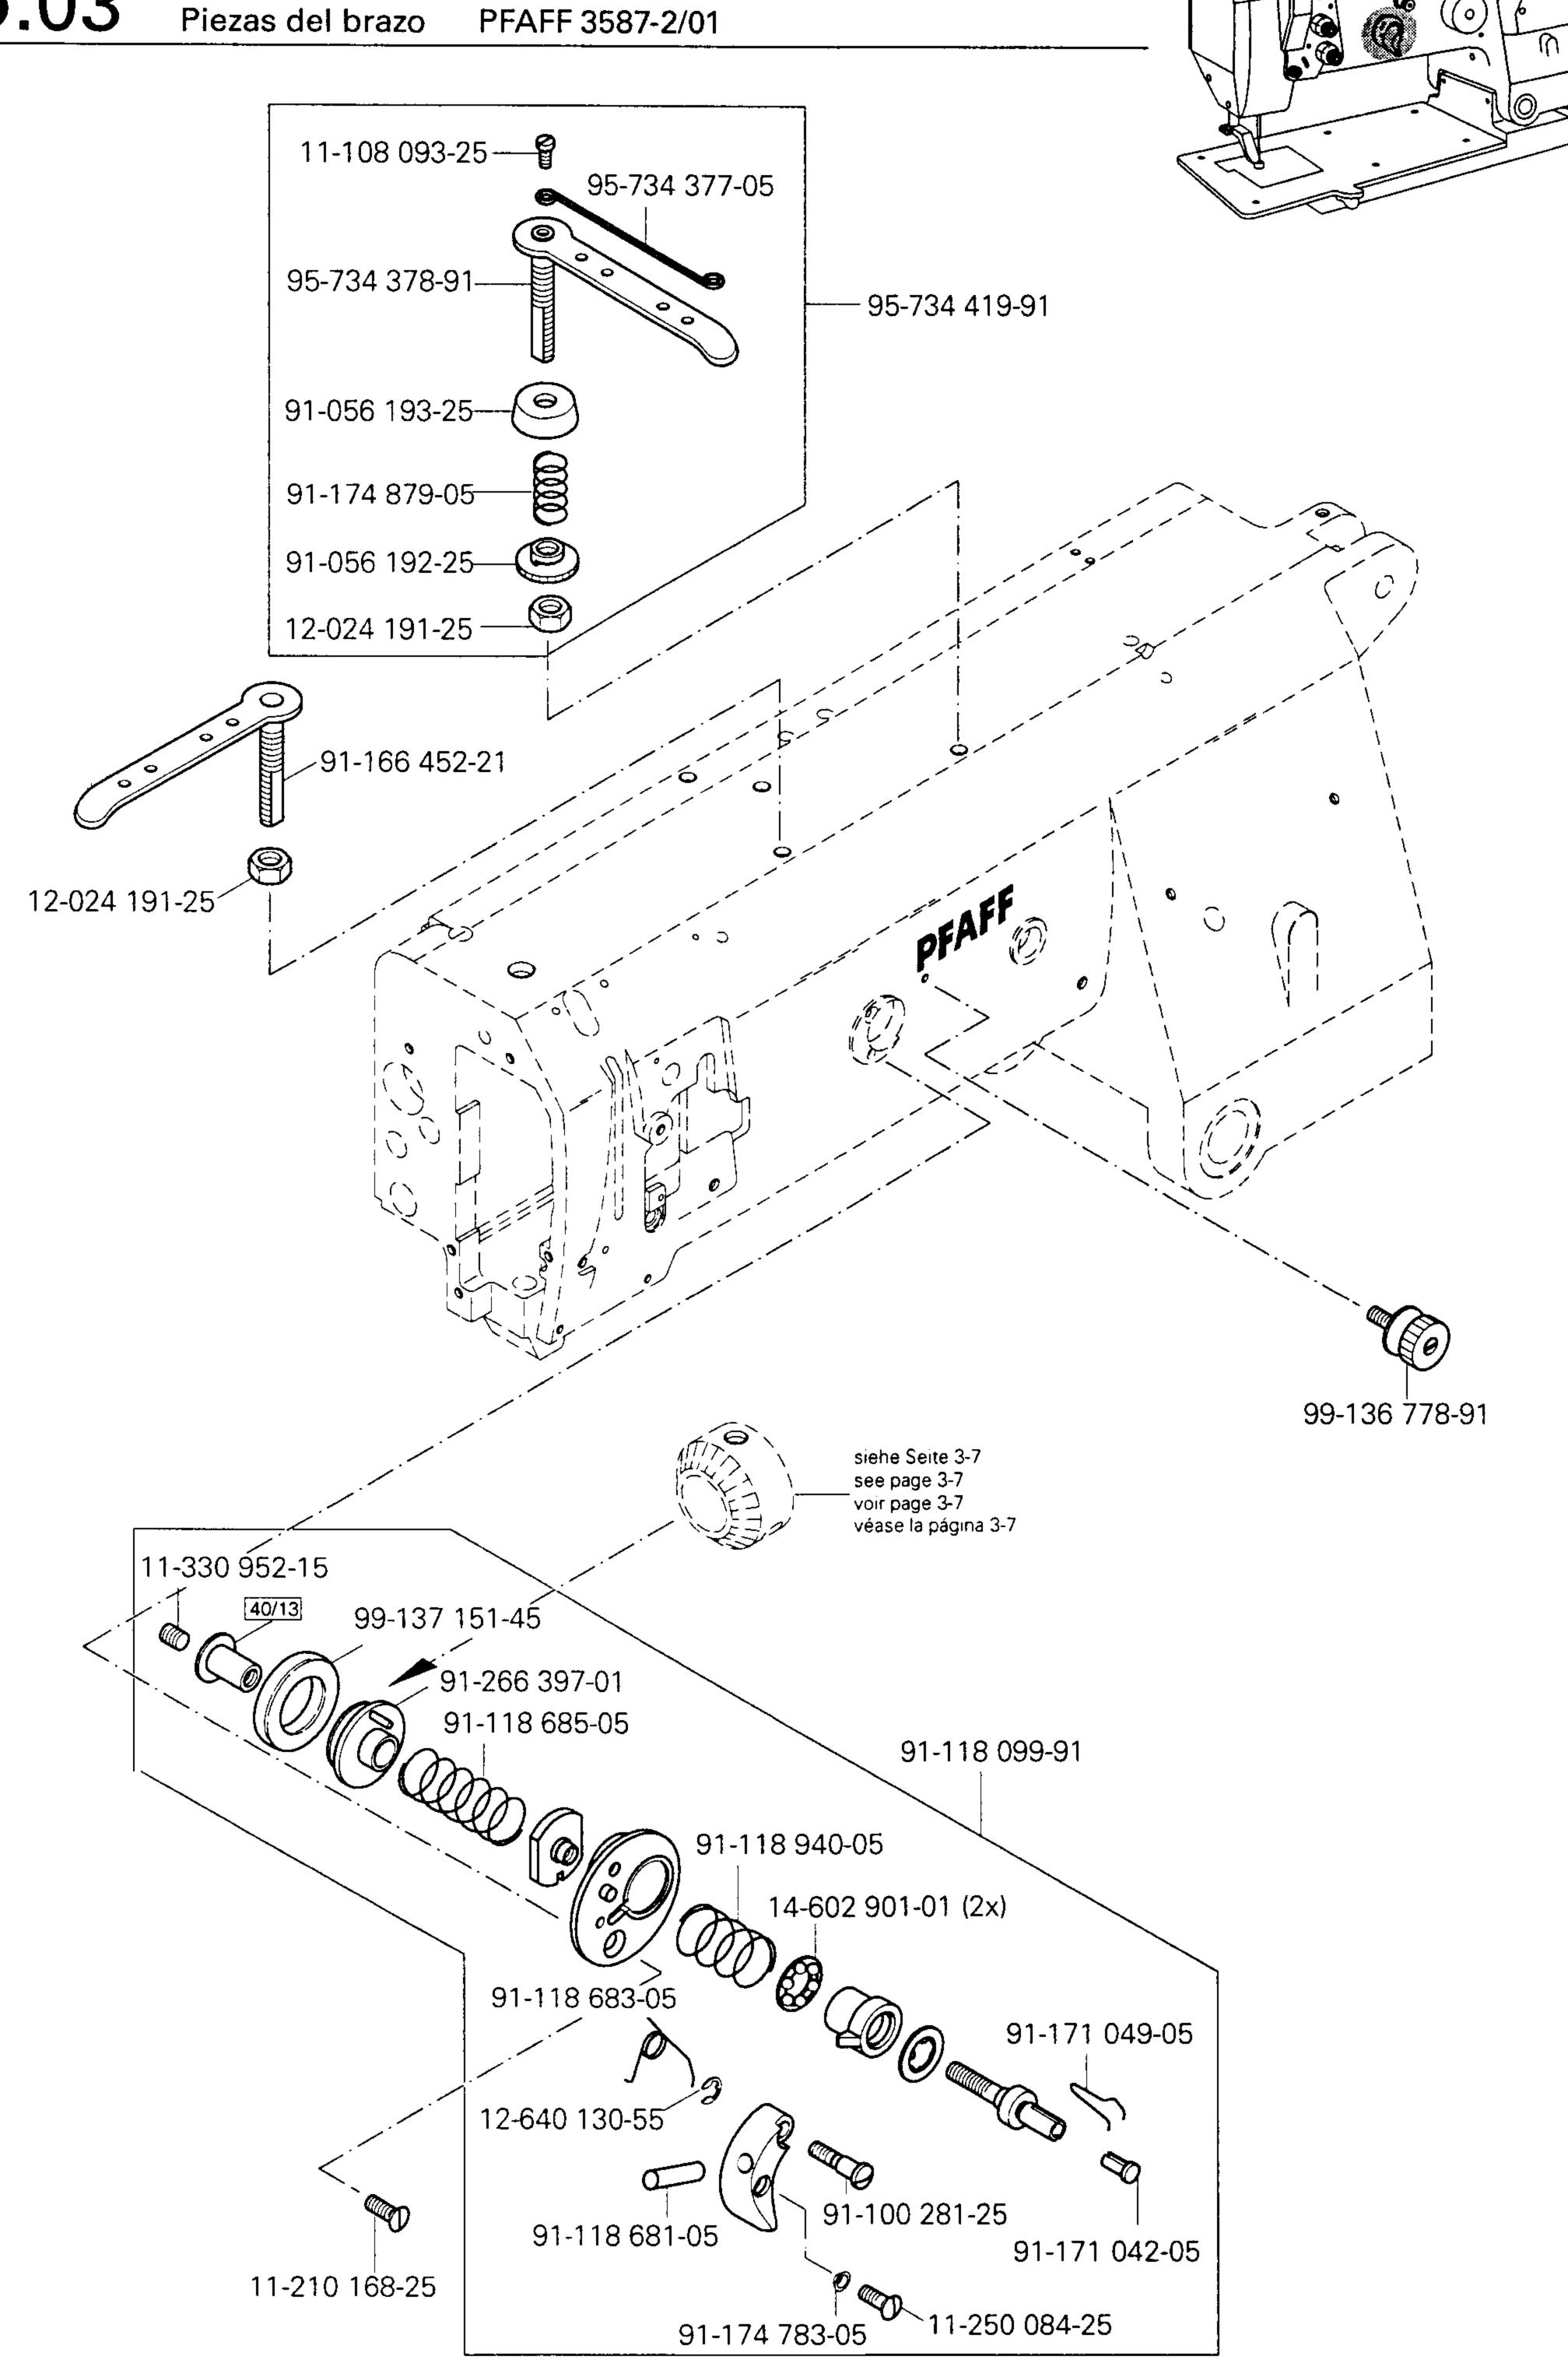

91-176 378-05

91-176 373-21

91-701 522-25

91-176 324-25 **0** 12-315 090-25

91-176 329-05

11-172 127-25

91-266 411-25

Armteile Arm parts Pièces de bras

Armteile Arm parts Pièces de bras

PFAFF 3587-2/01

**C**PFAFF

Armteile Arm parts Pièces de bras Piezas del brazo

PFAFF 3587-2/01

Armteile Arm parts

3.04

Grunapiattentelle