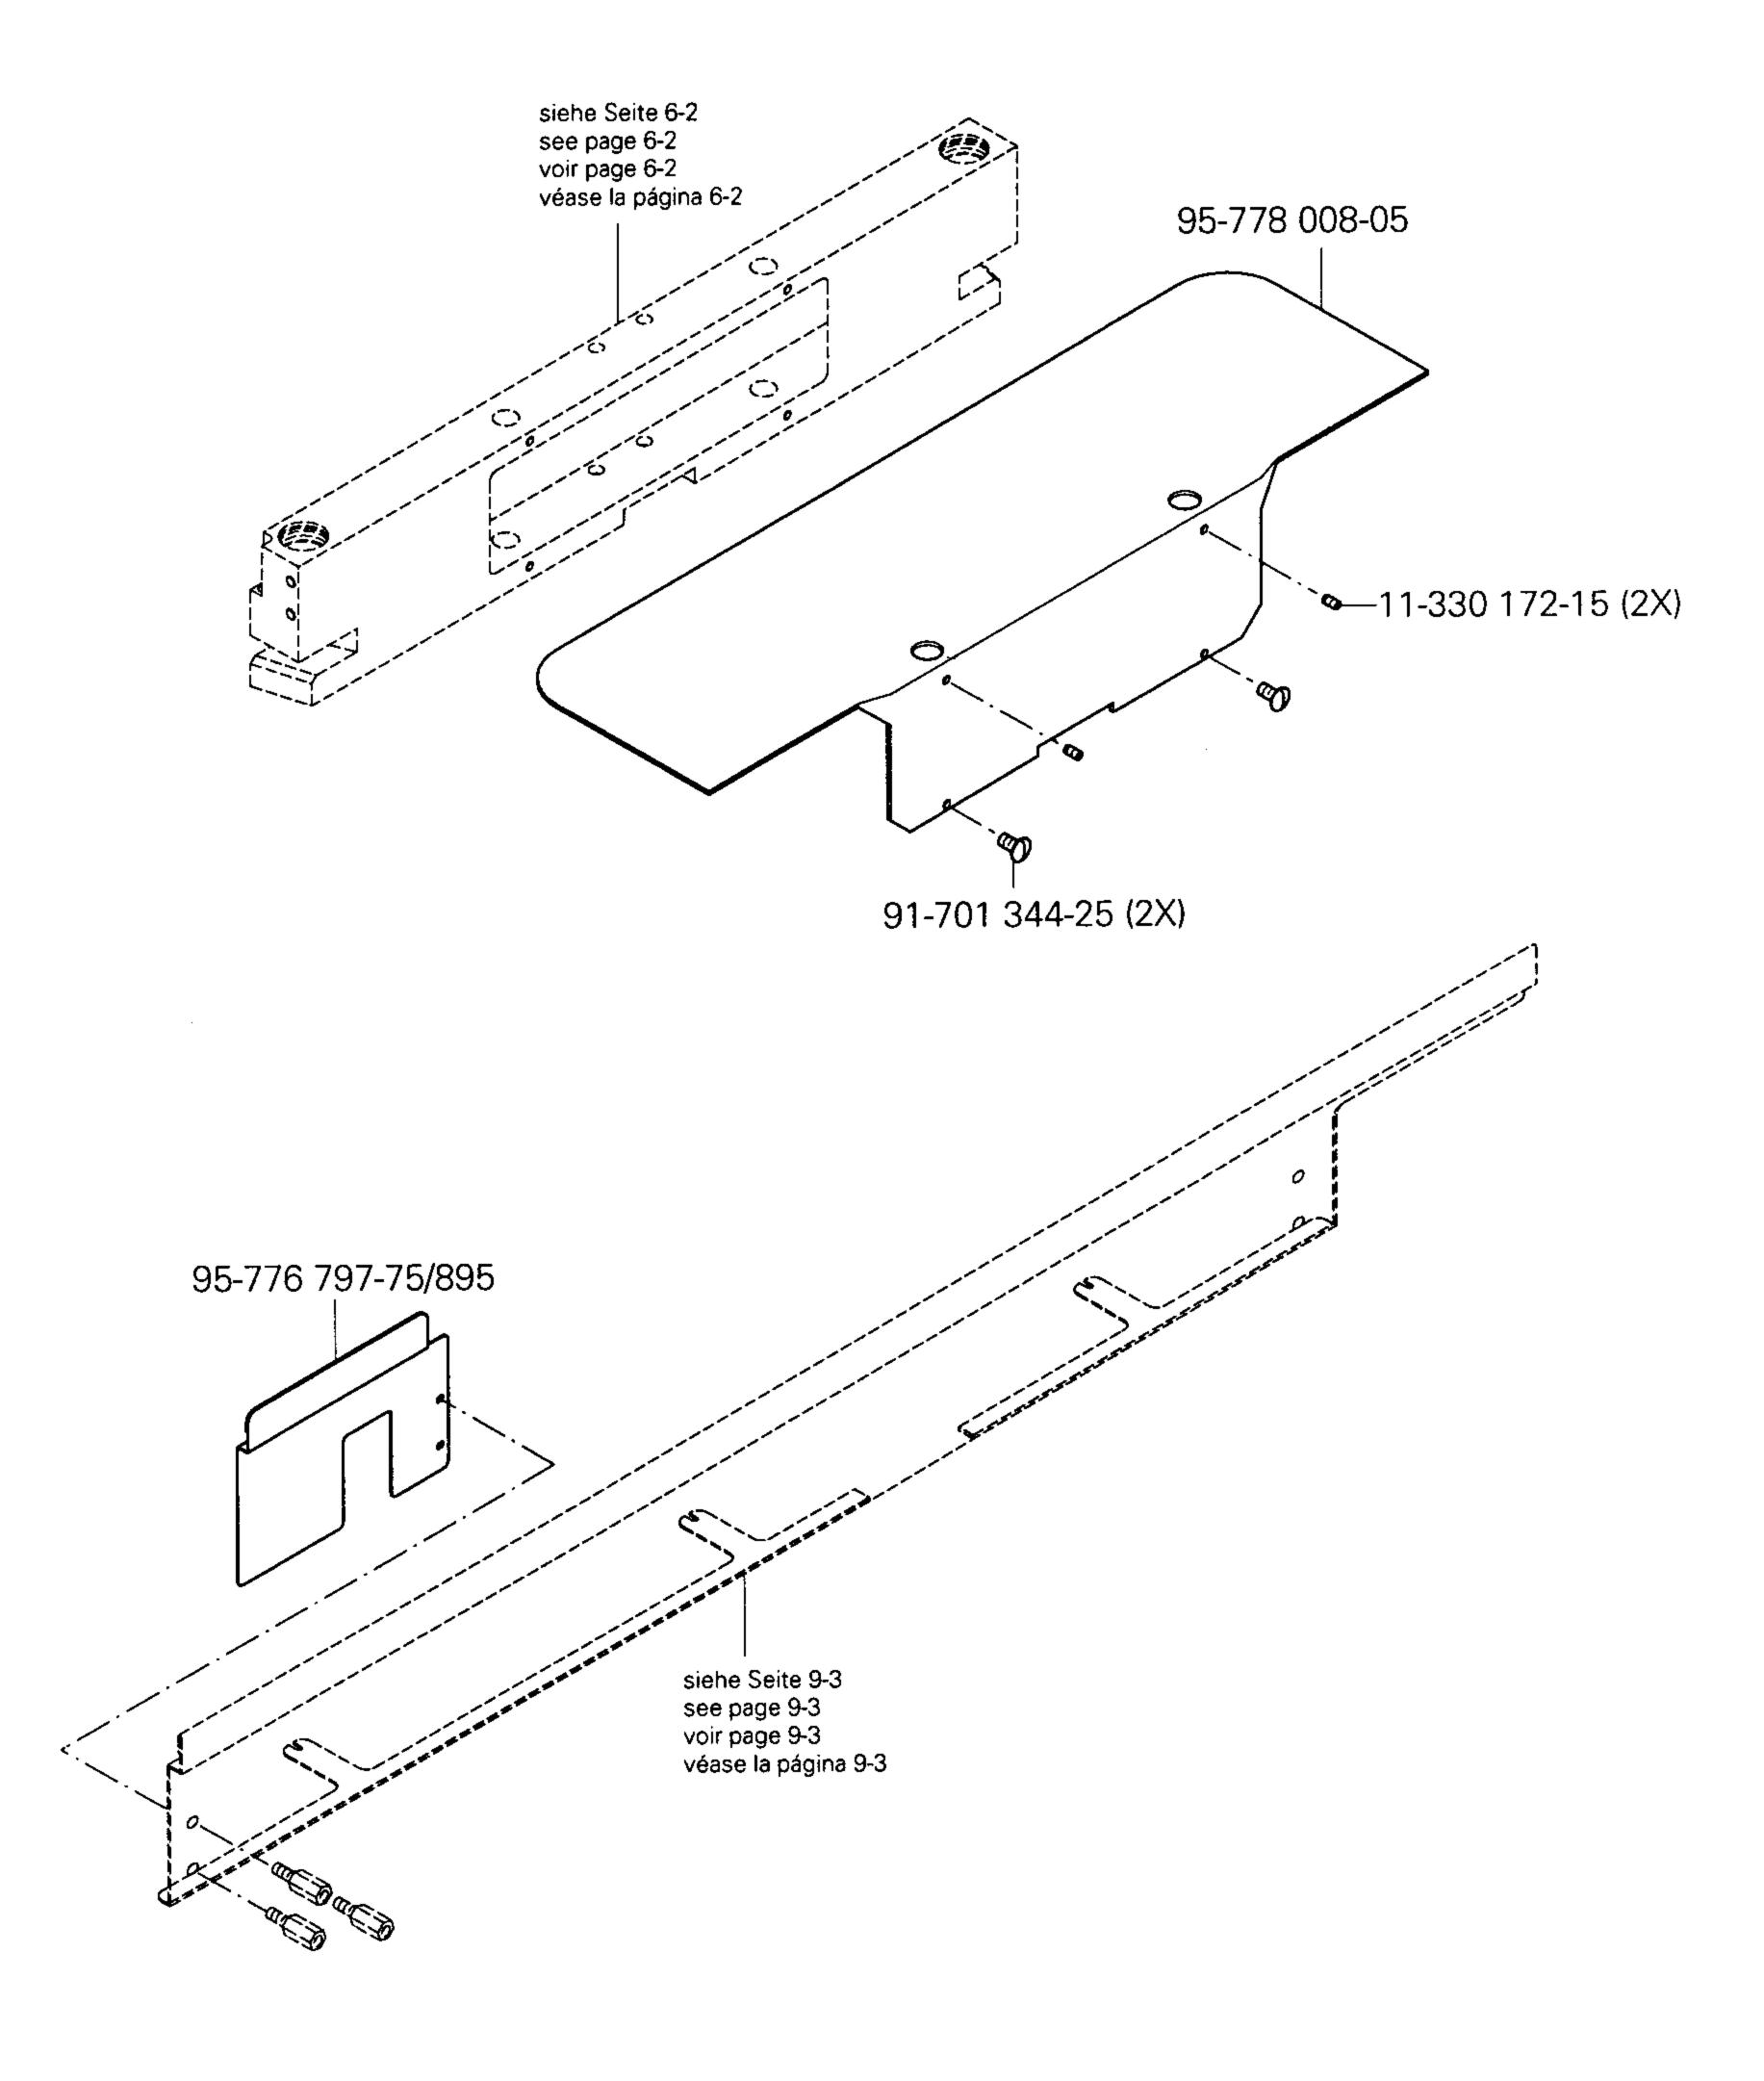

Anschluß siehe Seite 9-1

Raccord, cf. page 9-1

For connection see page 9-1

Para la conexión, véase la pág. 9-1

siehe Seite 3-17

see page 3-17

voir page 3-17

véase la página 3-17

S) [

siehe Seite 3-20

see page 3-20

voir page 3-20

véase la página 3-20

99-136 585-95 (20x)

99-137 206-91 (20x)

Gestell mit Anbauteilen Stand with assembly parts Bâti avec éléments de montage Bancada con piezas de montje PFAFF 3587-2/01 siehe Seite 3-27 see page 3-27 voir page 3-27 95-776 299-05 véase la página 3-27 95-776 453-91 95-776 453-91 95-776 299-05 95-775 534-91 95-775 582-15 95-776 076-11 95-775 534-91 95-775 581-15 95-775 582-15 **◎**—12-333 230-15 95-776 076-11 11-130 389-15 95-775 581-15 **-- 12-333 230-15** 95-776 299-05 siehe Seite 3-27 see page 3-27 11-130 389-15 voir page 3-27 véase la página 3-27 95-776 453-91 95-776 453-91 95-776 299-05 95-775 534-91 95-775 582-15 95-776 076-11 95-775 581-15 95-775 534-91 - 12-499 210-45 95-775 582-15 95-776 076-11 11-032 390-15 95-775 581-15 12-333 230-15 11-130 389-15