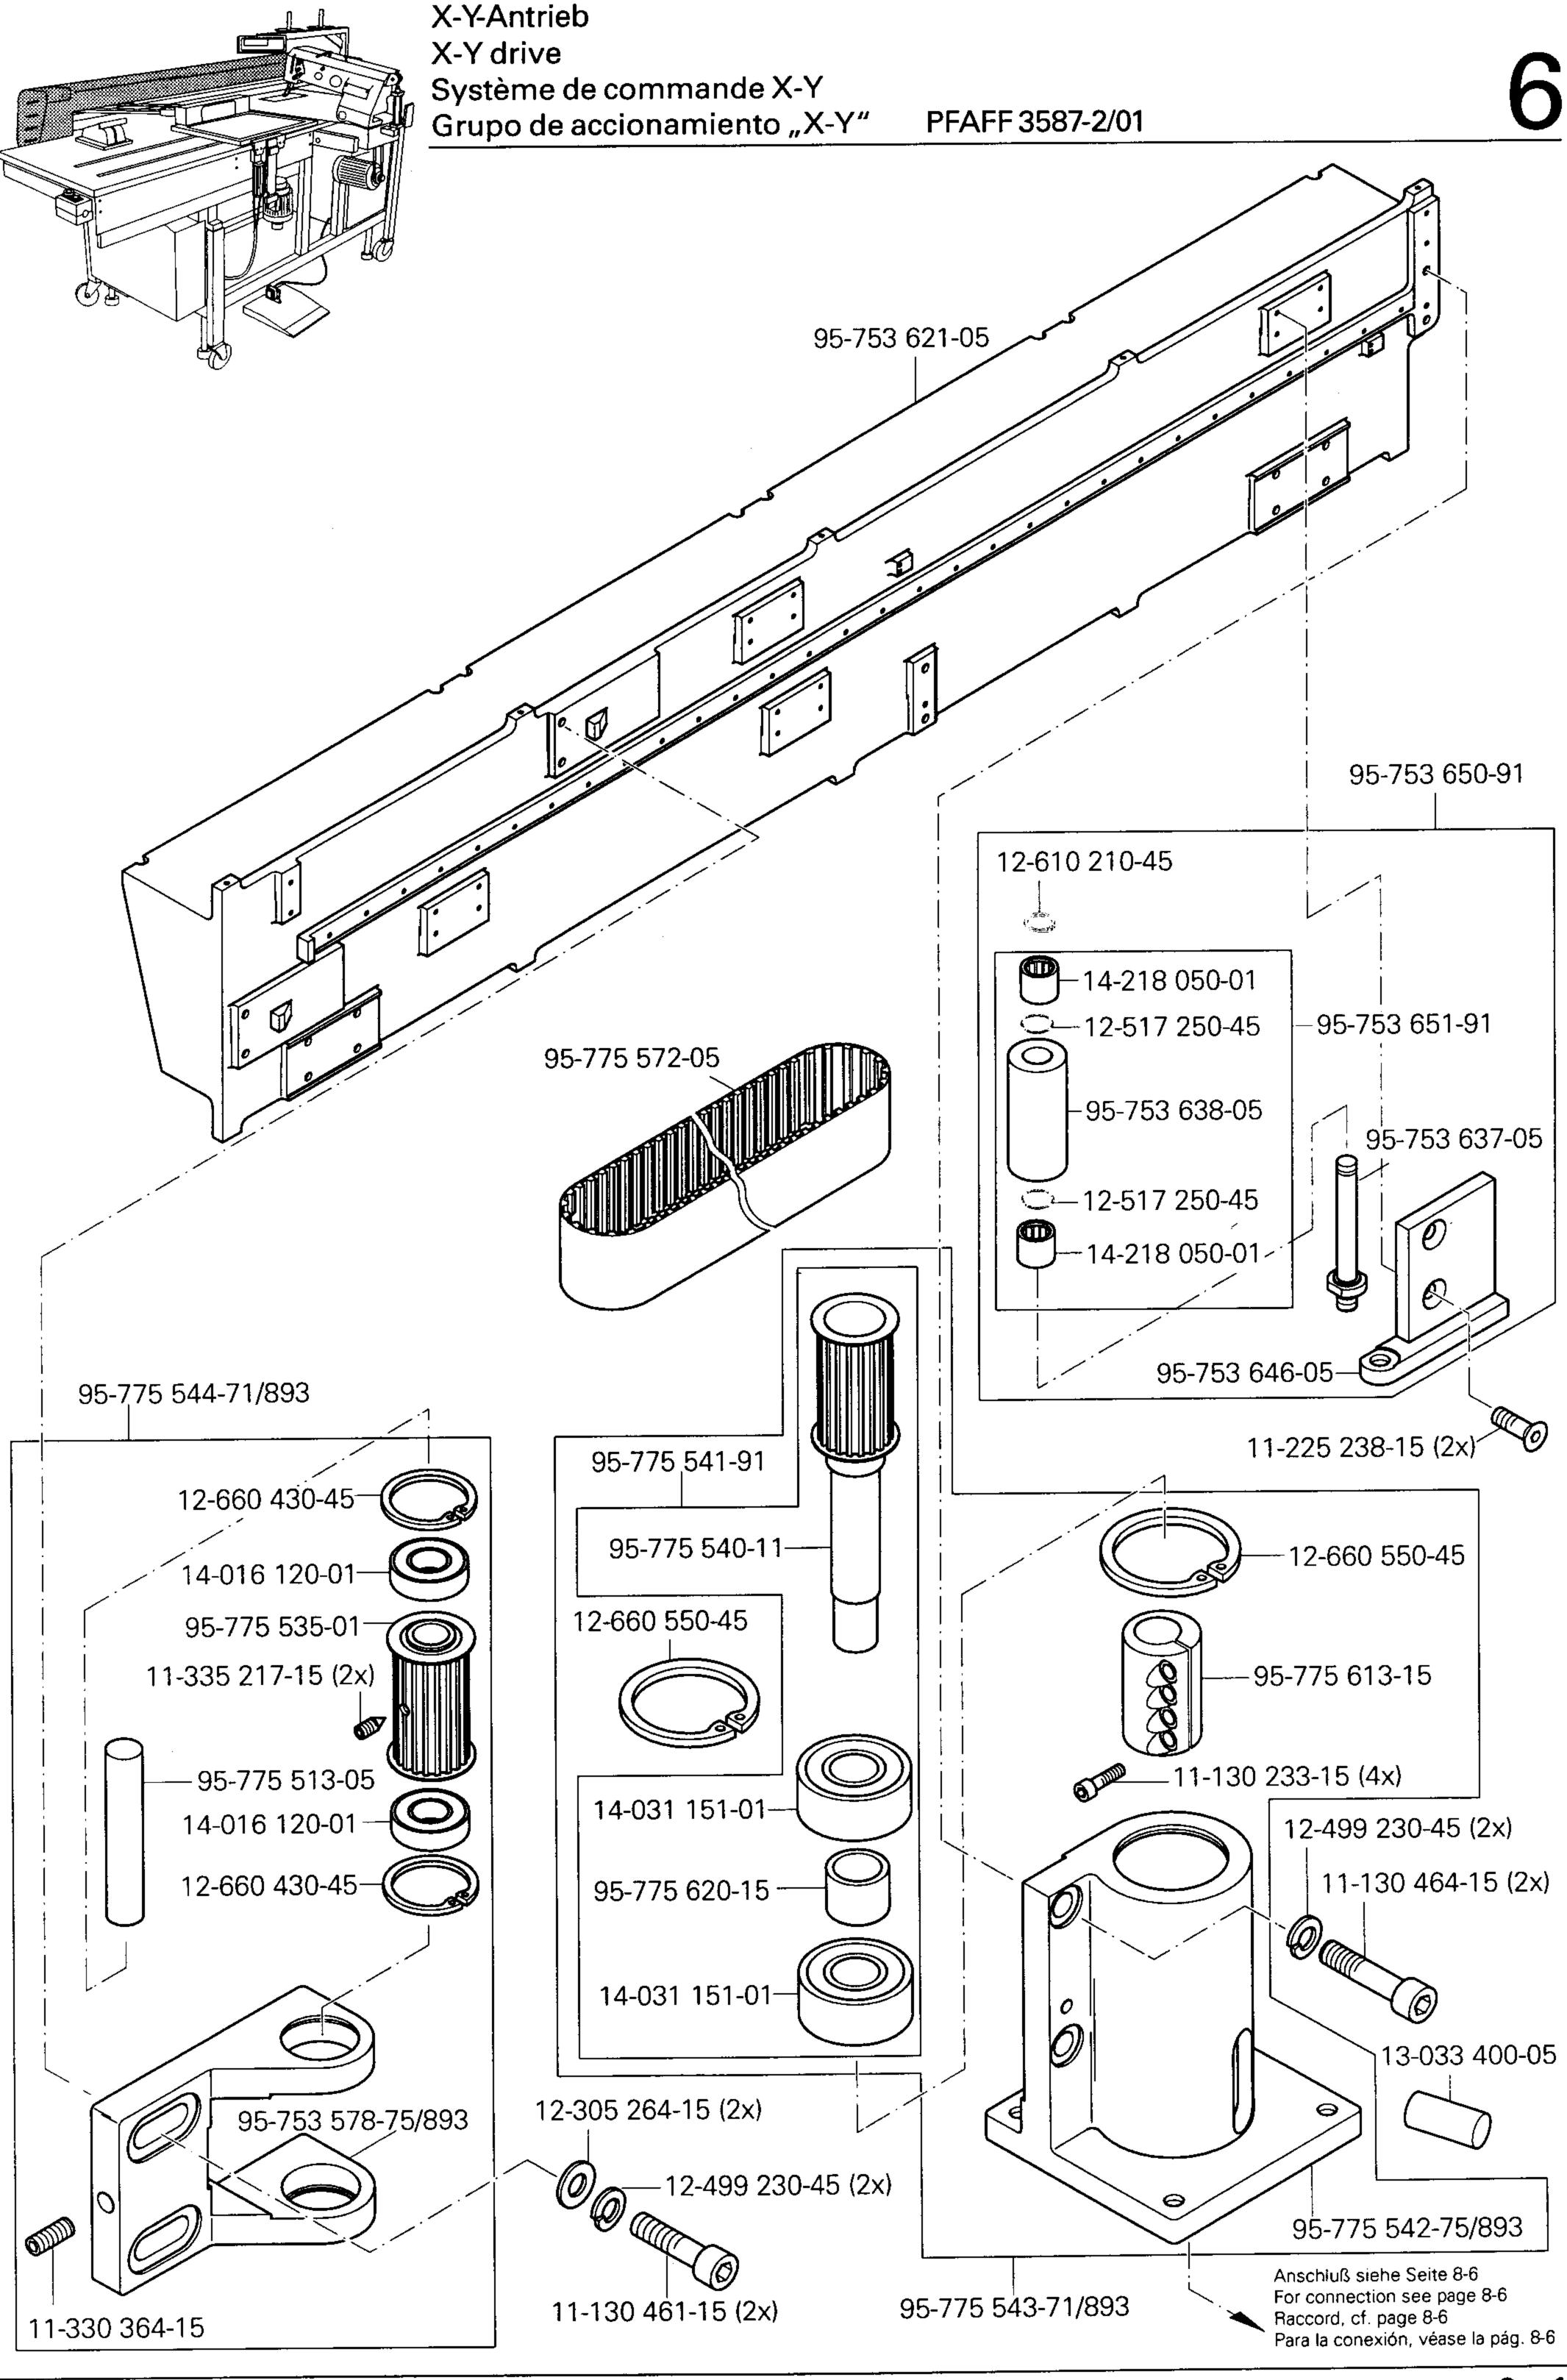

|      |                                                                                                                                                                                        | Pa<br>Pa | ite<br>ge<br>ge<br>gin | а |
|------|----------------------------------------------------------------------------------------------------------------------------------------------------------------------------------------|----------|------------------------|---|
| 5    | Gestell mit Anbauteilen  Stand with assembly parts Bâti avec éléments de montage Bancada con piezas de montaje                                                                         | 5        | -                      | 1 |
| 6    | X-Y-Antrieb X-Y drive Système de commande X-Y Grupo de accionamiento "X-Y"                                                                                                             | 6        | -                      | 1 |
| 7    | Pneumatische Ausrüstung Pneumatic equipment Equipement pneumatique Equipo neumático                                                                                                    | 7        | -                      | 1 |
| 8    | Elektrische Ausrüstung Electrical equipment Equipement électrique Equipo eléctrico                                                                                                     |          |                        |   |
| 8.01 | Bedienfeld  Control panel Panneau de commande Panel de mandos                                                                                                                          | . 8      | -                      | 1 |
| 8.02 | Notausschalter und Nähmotor Emergency shut-off switch and sewing motor Interrupteur d'arrêt d'urgence et moteur de machine à coudre Interruptor de emergencia y motor máquina de coser | . 8      | -                      | 2 |
| 8.03 | Steuergerät  Control device Boîte de commande Caja de mandos                                                                                                                           | . 8      | -                      | 3 |
| 9    | Verkleidung Cover panel Carters Revestimiento                                                                                                                                          | . 9      | -                      | 1 |
| 10   | Zubehör Accessoires Accessorios                                                                                                                                                        |          |                        |   |