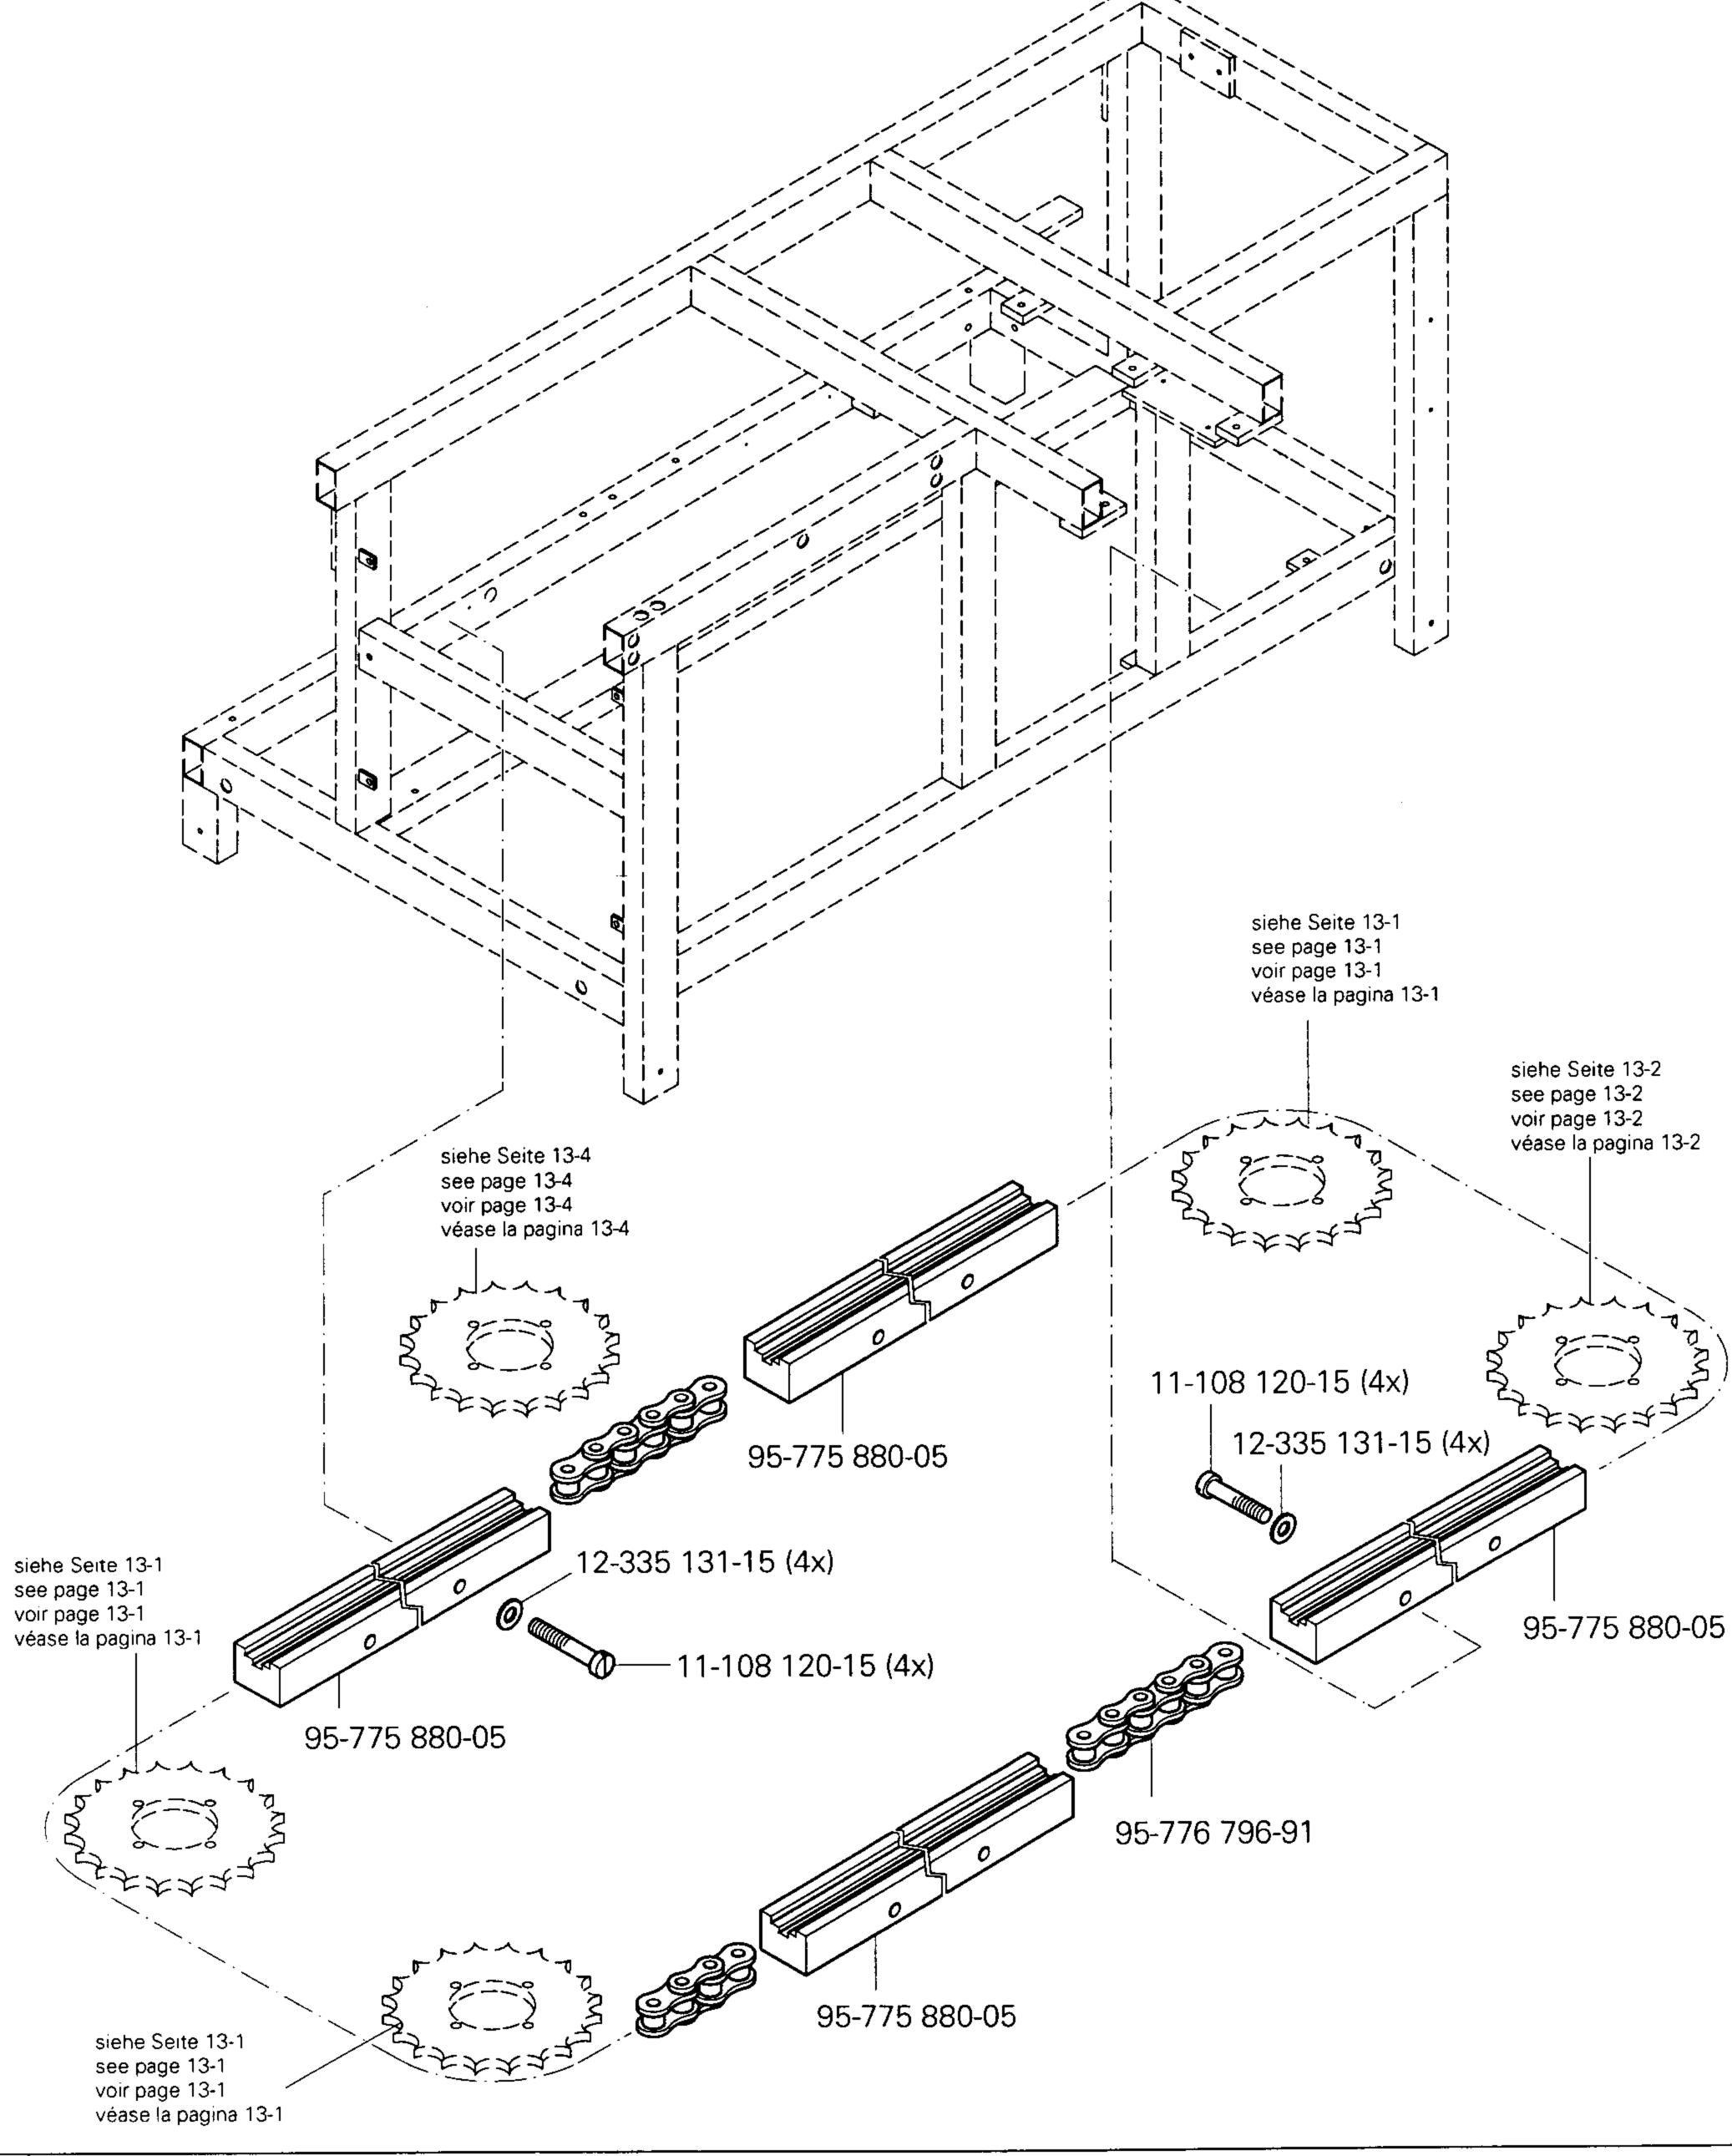

|       |                                                                                                                                | Seite<br>Page<br>Page<br>Página |   |   |
|-------|--------------------------------------------------------------------------------------------------------------------------------|---------------------------------|---|---|
| 10.01 | Zubehörteile                                                                                                                   | 10                              | - | 1 |
| 10.02 | Garnrollenständer Reel stands Porte-bobines Portacarretes                                                                      | 10                              | - | 2 |
| 11    | Einstellehren                                                                                                                  | 11                              | - | 1 |
| 12    | Schmiermittel-Übersicht  Overview of lubricants  Tableau de lubrifiants  Tabla de lubricantes                                  | 12                              | - | 1 |
| 13    | Options Options Options Opciones                                                                                               |                                 |   |   |
| 13.01 | Höhenverstellung für Gestell  Vertical adjustment for frame Réglage de la hauteur du bâti Regulación de la altura del bastidor | 13                              | - | 1 |
| 13.02 | Transportrolle  Feed roller Galet d'entraînement Rodillo el transporte                                                         | 13                              | - | 6 |
| 13.03 | Nähschablonen Sewing jigs Patrons de couture Plantillas de costura                                                             | 13                              | - | 7 |
| 13.04 | Schablonenverriegelung                                                                                                         | 13                              | - | 8 |