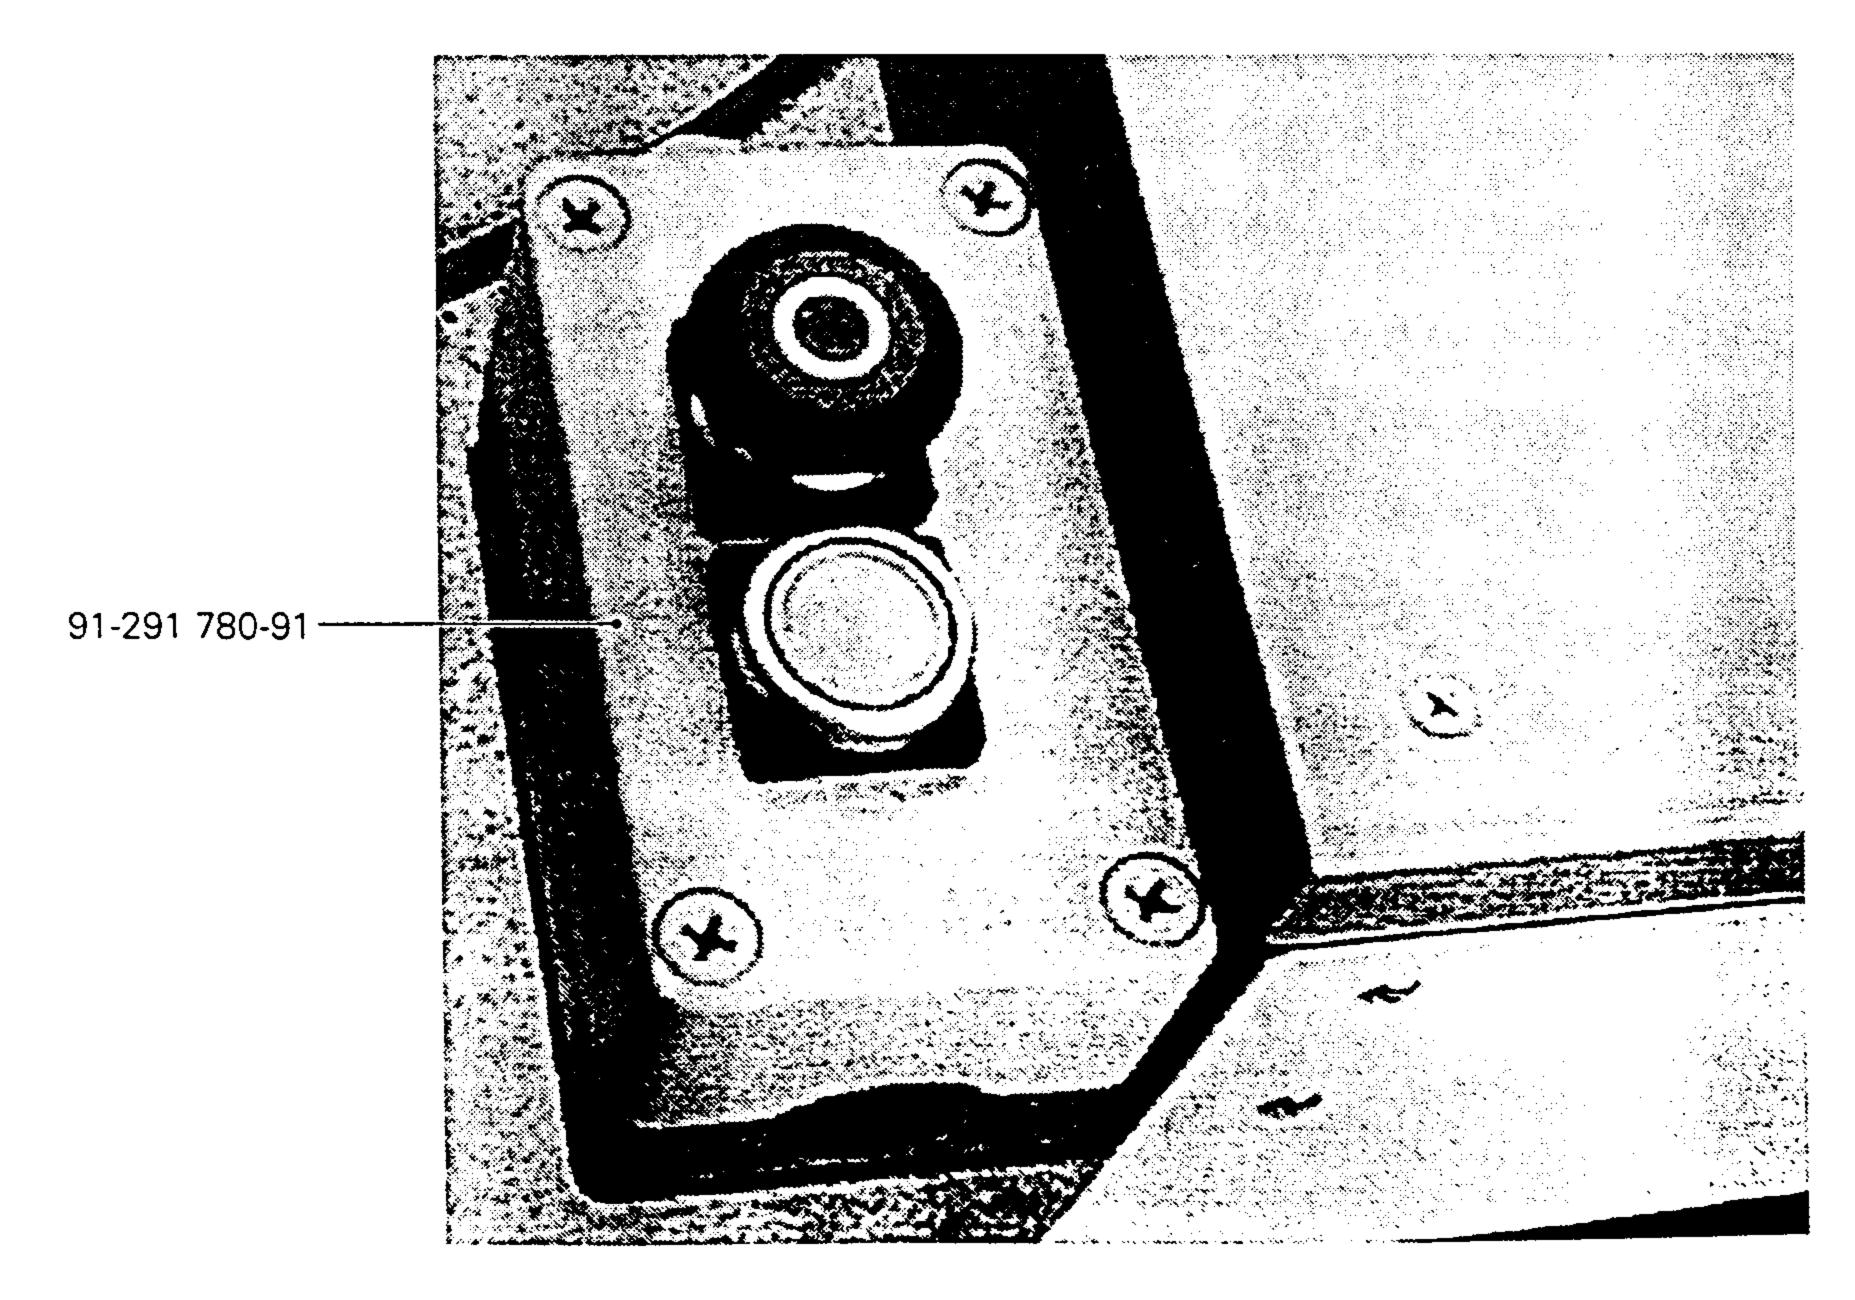

PFAFF 3587-2/01

**5** 95-776 632-91

91-291 758-91

99-137 269-91 (5x)

Anschluß siehe Seite 7-2 For connection see page 7-2 Raccord, cf. page 7-2 Para la conexión, véase la pag. 7-2

99-137 270-91 (4x)

Bedienfeld Control panel Panneau de commande

Panel de mandos PFAFF 3587-2/01 The front input control board for the operator control panel is 71-130 006-36 siehe Seite 5-1 see page 5-1 voir page 5-1 véase la página 5-1 11-130 365-15 12-305 221-15 95-776 042-91 11-130 533-15 11-225 904-05 (4x) 95-775 770-05 91-291-505-91  $\mathcal{F}$  $(\mathcal{F})$ 71-750 002-19 Anschluß siehe Seite 8-7 For connection see page 8-7 Raccord, cf. page 8-7