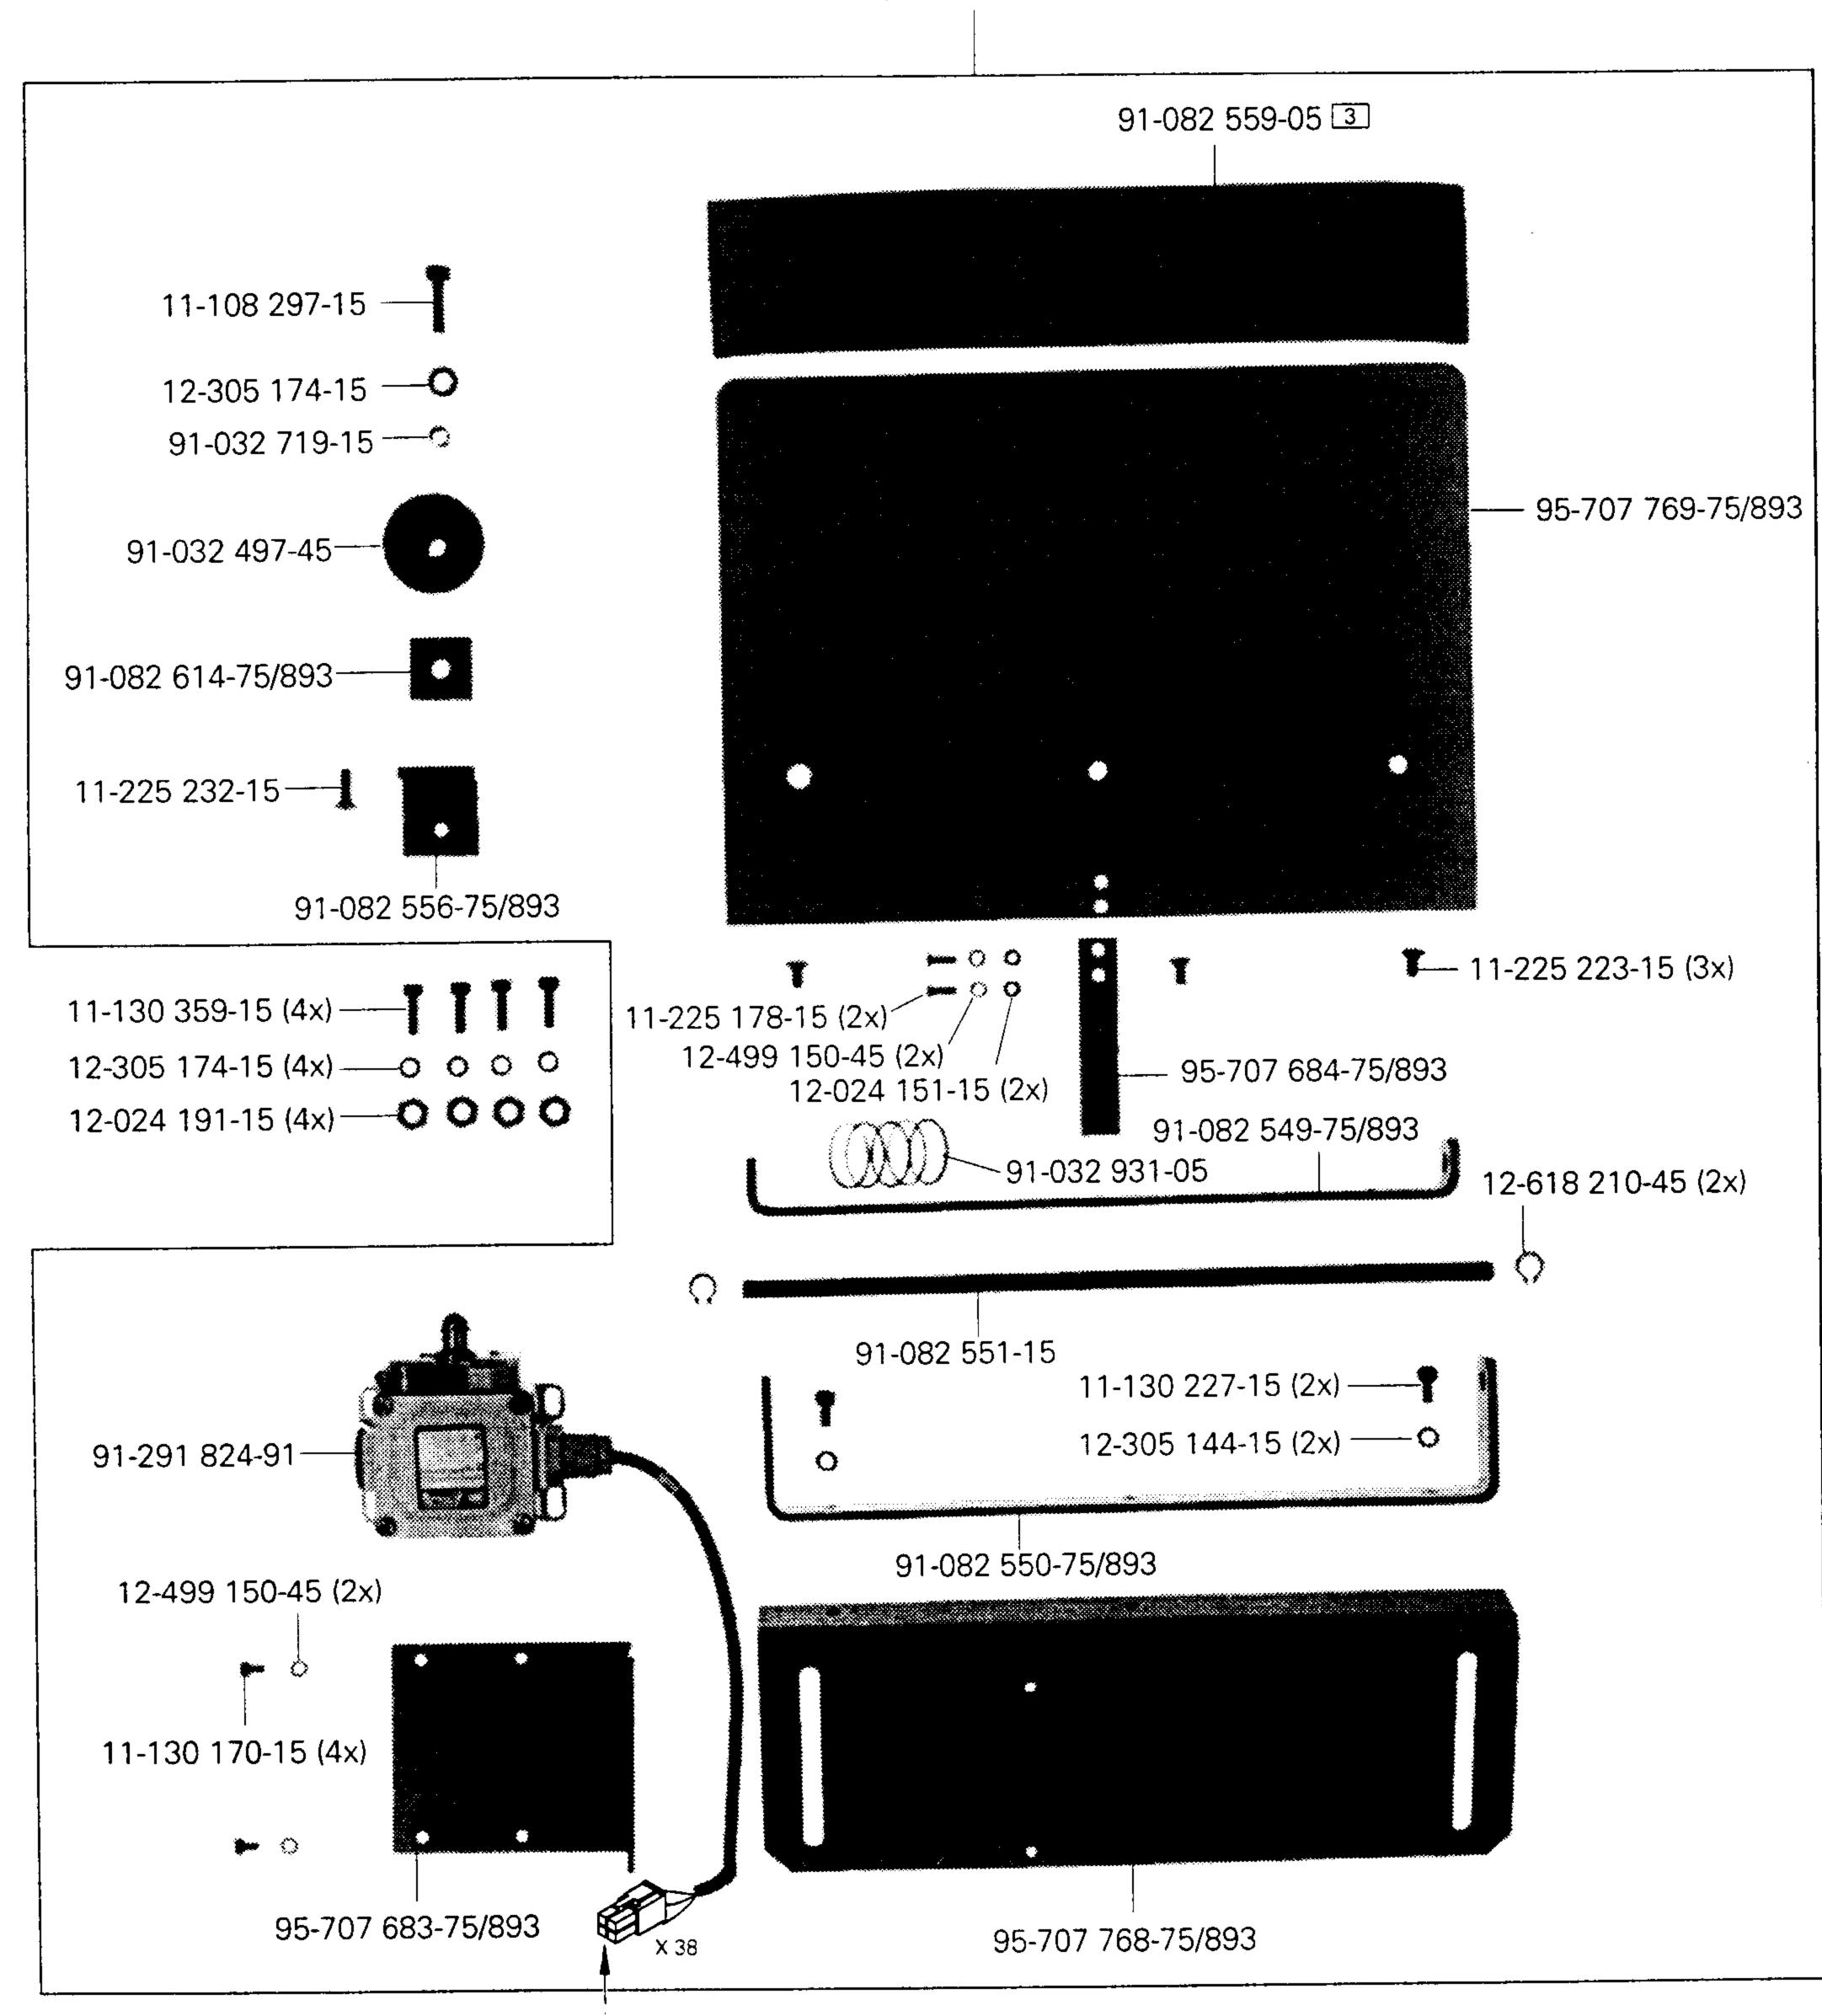

## Schablonenwechseleinrichtung Clamp on-off loader 13.05 Changeur de patrons Dispositivo de cambio de la plantilla PFAFF 3587-2/01

Anschluß siehe Seite 13-11 For connection see page 13-11 Raccord, cf. page 13-11

Anschluß siehe Seite 13-4

Raccord, cf. page 13-14

For connection see page 13-14

Para la conexión, véase la pág. 13-14

Anschluß siehe Seite 13-12 For connection see page 13-12 Raccord, cf. page 13-12 Para la conexión, véase la pág. 13-12