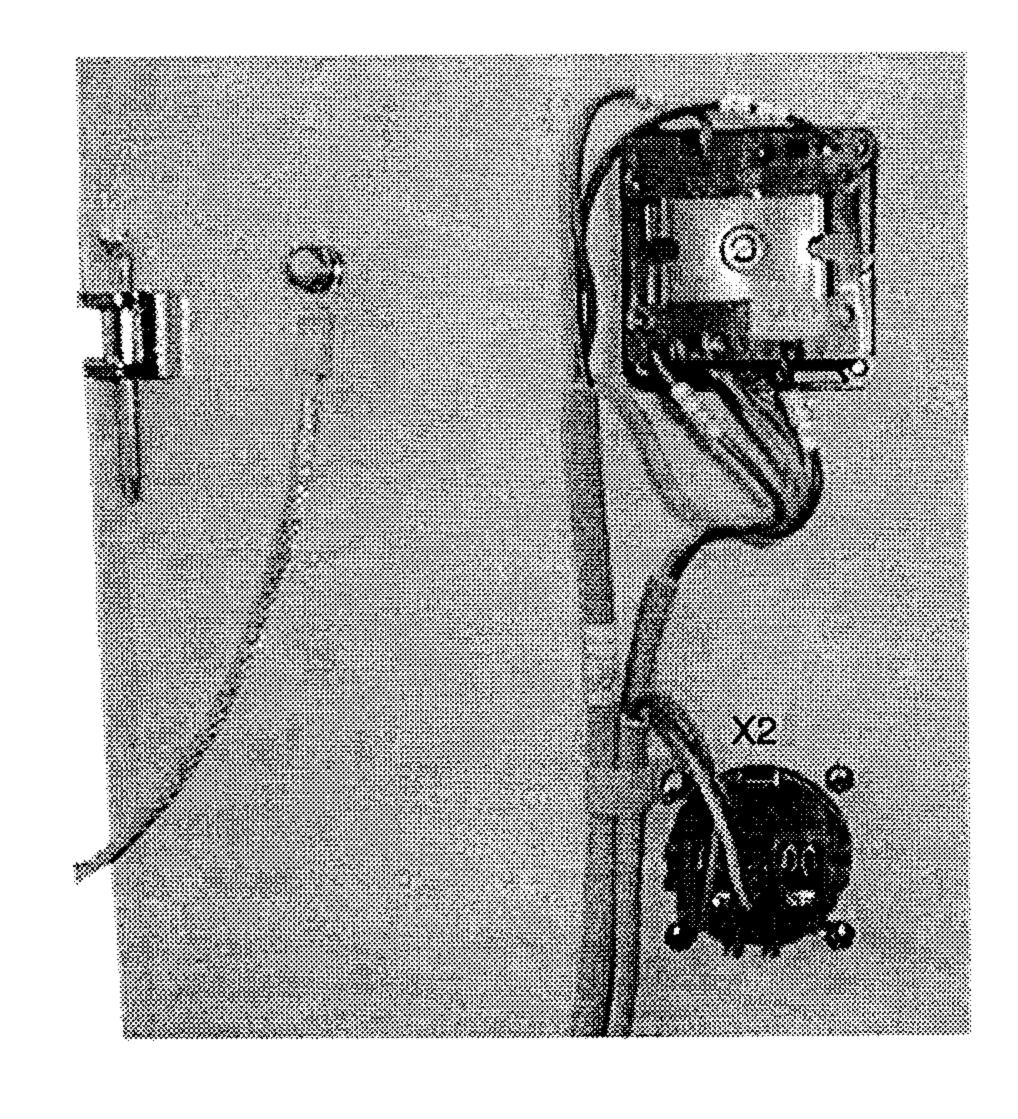

PFAFF 3587-2/01

**5** 95-776 632-91

91-291 758-91

99-137 269-91 (5x)

Anschluß siehe Seite 7-2 For connection see page 7-2 Raccord, cf. page 7-2 Para la conexión, véase la pag. 7-2

99-137 270-91 (4x)

Bedienfeld Control panel Panneau de commande

Panel de mandos PFAFF 3587-2/01 The front input control board for the operator control panel is 71-130 006-36 siehe Seite 5-1 see page 5-1 voir page 5-1 véase la página 5-1 11-130 365-15 12-305 221-15 95-776 042-91 11-130 533-15 11-225 904-05 (4x) 95-775 770-05 91-291-505-91  $\mathcal{F}$  $(\mathcal{F})$ 71-750 002-19 Anschluß siehe Seite 8-7 For connection see page 8-7 Raccord, cf. page 8-7