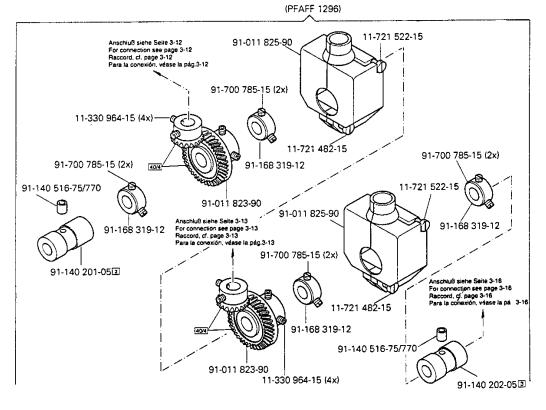

Piezas del cárter PFAFF 1296-706/07

(PFAFF 1295)

Grundplattenteile Bedplate parts

Pièces du plateau fondamental PFAFF 1295-706/07 PFAFF 1296-706/07

PFAFF 1295-706/07 PFAFF 1296-706/07

(PFAFF 1296)

91-011 112-05