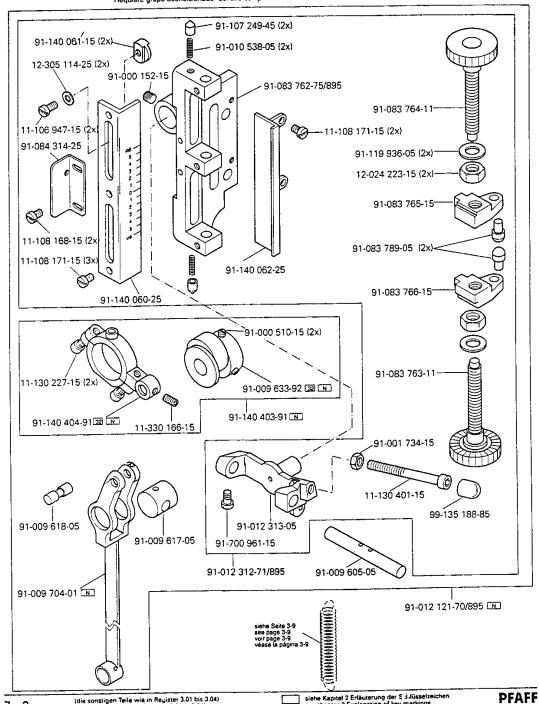

91-011 112-05

91-000 150-15

91-141 558-05

Nähfuß heben über Pedal (-910/01) Raiser presser foot via the pedal (-910/01) Relever le pied presseur en actionnant la pédale (-910/01) PFAFF 1295-706/07 Elevación del presatelas mediante pedal (-910/01) PFAFF 1296-706/07

Presserfuß-Automatik (-910/98) Automatic presser foot lifter (-910/98) Relève-pied automatique (-910/98) Alzaprensatelas (-910/98)

Wartungseinheit -925/03 erforderlich Conditioning unit -925/03 required Conditionneur d'air comprimé -925/03 nécessaire Requiere grupo acondicionador del aire comprimido -925/03

**PFAFF** 

siehe Kapitel 2 Erläuterung der Schlüsselzeichen see chapter 2 Explanation of key markings voir le chap. 2 Explication des symboles vésse el Cap. 2 Explicaciones de los signos clave (die sonstigen Teile wie in Register 3.01 bis 3.04) (for all other parts see Sections 3.01 to 3.04) (les autres pièces comme dans les registres 3.01 à 3.04) (les demás piezas como en los registros 3.01 al 3.04)