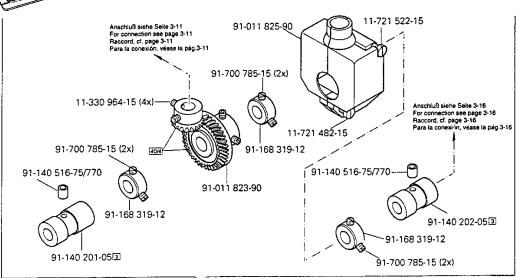

Piezas del cárter PFAFF 1296-706/07

(PFAFF 1295)

Grundplattenteile Bedplate parts

Pièces du plateau fondamental PFAFF 1295-706/07 PFAFF 1296-706/07

PFAFF 1295-706/07 PFAFF 1296-706/07

(PFAFF 1296)

91-011 112-05