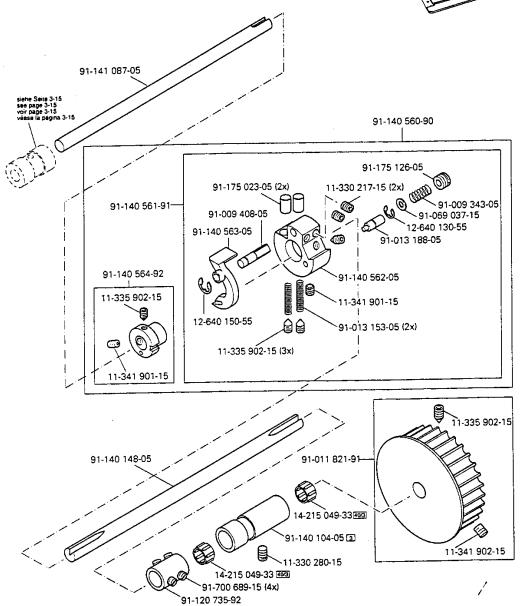

G.M. PFAFF Aktiengesellschaft

Postfach 3020 D-67653 Kaiserslautern Königstr, 154 D-67655 Kaiserslautern

Redaktion/Illustration Verlag Technische Dokumentation Postfach 1106 D-77901 Lahr

|      | Page<br>Page<br>Página                                      |
|------|-------------------------------------------------------------|
| 0    | Wichtiger Hinweis                                           |
| 1    | Vorwort                                                     |
| 2    | Erläuterungen der Schlüsselzeichen                          |
| 3    | Basismaschine Basic machine Machine de base Máquina básicas |
| 3.01 | Gehäuseteile                                                |
| 3.02 | Kopfteile                                                   |
| 3.03 | Armteile                                                    |
| 3.04 | Grundplattenteile                                           |
| 4    | Fadenabschneid-Einrichtung (-900/56)                        |