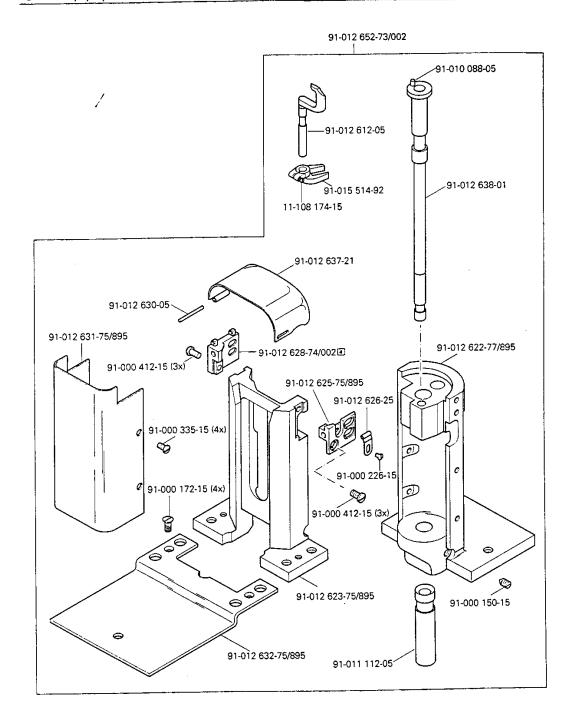

14

Keilriemen V-belt Courroie trapézoïdale PFAFF 1295-706/07 Correa trapezoidal PFAFF 1296-706/07

Knielüfterteile Knee lifter parts Pièces du releveur de genouillère Piezas del alzaprensatelas por rodillera

PFAFF 1295-706/07 PFAFF 1296-706/07 16

**PFAFF** 

siehe Kapitel 2 Erläuterung der Schlüssplzeichen see chapter 2 Explenation of key markings voir le chap. 2 Explication des symboles véase el Cap. 2 Explicaciones de los signos clave 15 - 1