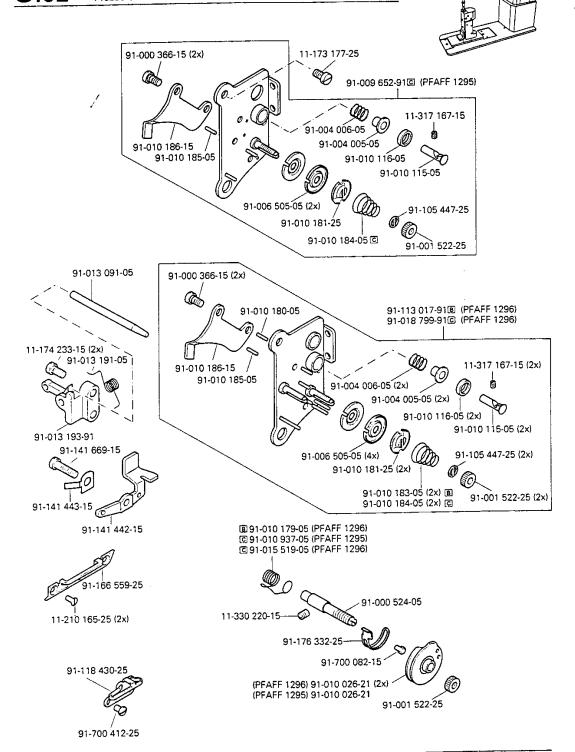

Utilización, según sea necesario.

96 Länge angeben. State length. Préciser longueur. Indiquese la largura.

Kopfteile Needle head parts Pièces de tête Piezas del cárter

PFAFF 1295-706/07 PFAFF 1296-706/07 3.02

91-140 292-91

System 134-35 S Système 134-35 S Sistema 134-35 S

12-305 114-15 (2x) 91-141 665-91 11-130 185-15 (2x) 91-141 666-05 91-141 667-05 91-173 664-15

PFAFF

siehe Kapitel 2 Erlf utorung der Schlüsselzeichen see chapter 2 Explanation of key markings voir le chap. 2 Explication des symboles vérse et Cap. 2 Explicaciones de lus signos clave 3 - 3