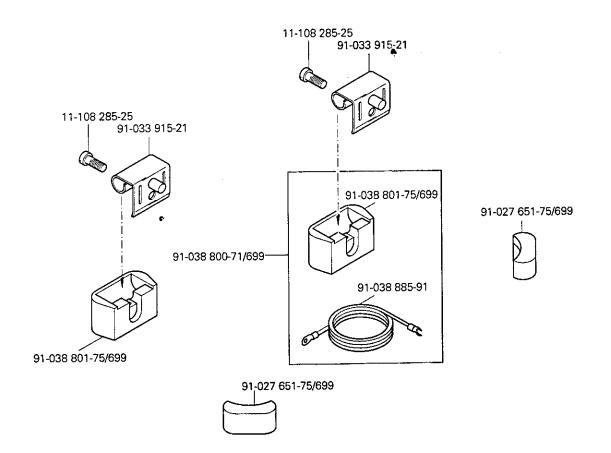

Teile zur Tischplatte Parts for table top Pièces du plateau Piezas pata el tablero PFAFF 1246-706/07

PFAFF 1245-706/07

Keilriemen

V-belt Courroie trapézoïdale PFAFF 1245-706/07 Correa trapezoidal PFAFF 1246-706/07