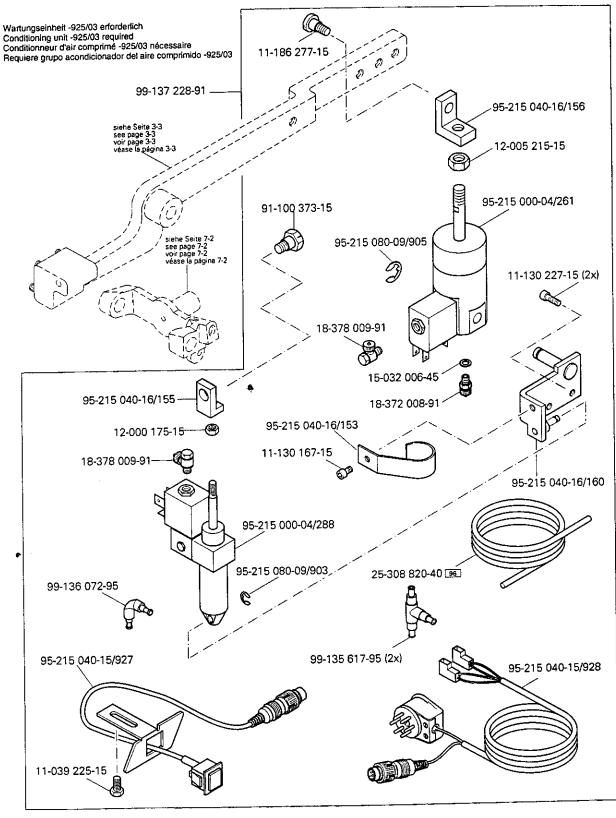

PFAFF 1245-706/07 PFAFF 1246-706/07

Wartungseinheit -925/03 erforderlich Conditioning unit -925/03 required Conditionneur d'air comprimé -925/03 nécessaire Requiere grupo acondicionador del aire comprimido -925/03