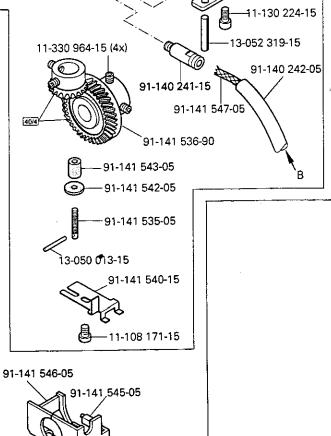

11-108 171-15 (2x)

91-057 720-15

91-100 366-15

Pièces de tête PFAFF 1245-706/07 Piezas de la cabeza PFAFF 1246-706/07 3.02

Kopfteile Needle head parts Pièces de tête

PFAFF 1245-706/07 PFAFF 1246-706/07

Grundplattentelle Bedplate parts Pièces du plateau fondamental Piezas del cárter PFAFF 1246-706/07 91-118 711-05 91-141 567-71/951-91-140 199-02 91-140 253-05 ----91-140 418-05 28/9 91-141 551-71/951 11-108 174-15 91-141 525-01 91-141 520-75/951 91-700 785-15 (2x) 91-141 563-01 91-140 241-15 91-168 319-12 11-330 964-15 (4x) 12-341 150-15 (2x)-91-141 547-05 91-141 536-90 11-130 305-15 (2x) 40/4 91-140 242-05 91-700 785-15 (2x) 91-141 541-05 91-140 516-75/770 -91-141 542-05 91-141 535-05 91-168 319-12 13-050 013-15 91-140 201-05国 91-141 540-15

—11-108 171**-**15

91-141,545-05

91-141 546-05

11-721 482-15

12-610 240-45

Bedplate parts Pièces du plateau fondamental Piezas del cárter

PFAFF 1245-706/07 PFAFF 1246-706/07

Grundplattentelle Bedplate parts

Pièces du plateau fondamental PFAFF 1245-706/07 Piezas del cárter

PFAFF 1246-706/07

13-065 259-05

11-330 280-15

Grundplattenteile Bedplate parts Pièces du plateau fondamental

PFAFF 1245-706/07

91-120 735-92