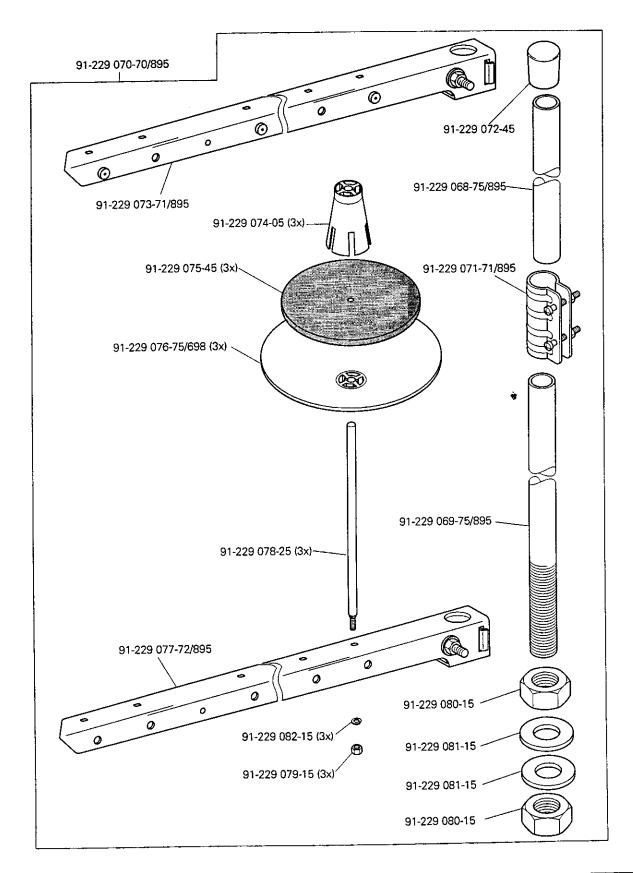

Teile zur Tischplatte Parts for table top Pièces du plateau Piezas pata el tablero PFAFF 1246-706/07

PFAFF 1245-706/07

Keilriemen

V-belt Courroie trapézoïdale PFAFF 1245-706/07 Correa trapezoidal PFAFF 1246-706/07