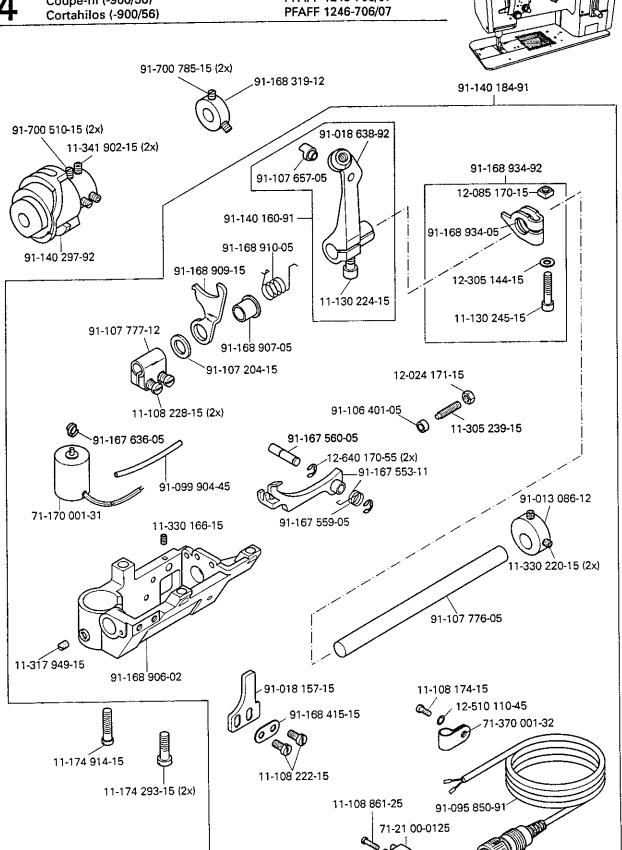

PFAFF 1245-706/07 PFAFF 1246-706/07

91-140 987-05

91-140 726-01

11-341 169-15 (2x)

Thread trimmer (-900/56) Coupe-fil (-900/56) Cortahilos (-900/56)

11-721 482-15

Coupe-fil (-900/56)

Cortahilos (-900/56)