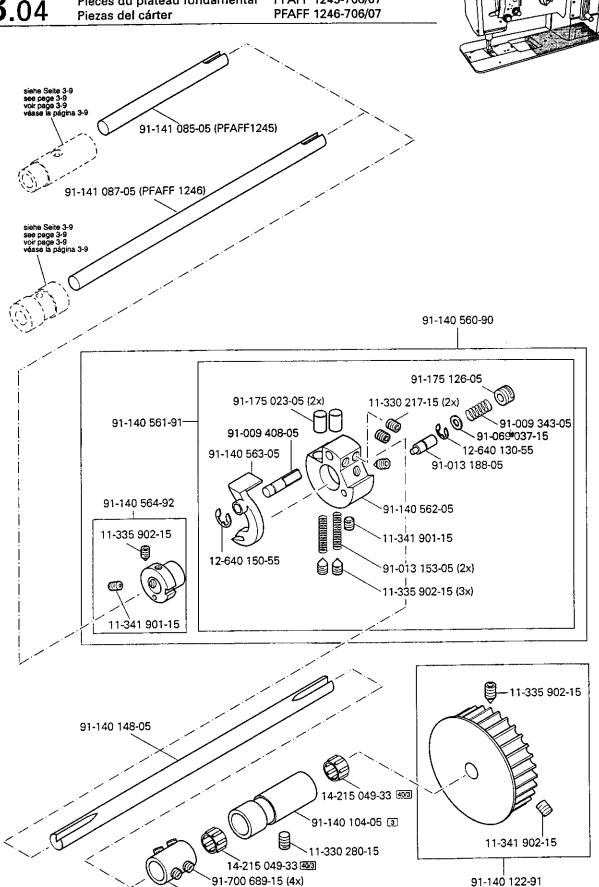

11-108 171-15 (2x)

91-057 720-15

91-100 366-15

Pièces de tête PFAFF 1245-706/07 Piezas de la cabeza PFAFF 1246-706/07 3.02

Kopfteile Needle head parts Pièces de tête

PFAFF 1245-706/07 PFAFF 1246-706/07

Grundplattentelle Bedplate parts Pièces du plateau fondamental Piezas del cárter PFAFF 1246-706/07 91-118 711-05 91-141 567-71/951-91-140 199-02 91-140 253-05 ----91-140 418-05 28/9 91-141 551-71/951 11-108 174-15 91-141 525-01 91-141 520-75/951 91-700 785-15 (2x) 91-141 563-01 91-140 241-15 91-168 319-12 11-330 964-15 (4x) 12-341 150-15 (2x)-91-141 547-05 91-141 536-90 11-130 305-15 (2x) 40/4 91-140 242-05 91-700 785-15 (2x) 91-141 541-05 91-140 516-75/770 -91-141 542-05 91-141 535-05 91-168 319-12 13-050 013-15 91-140 201-05国 91-141 540-15

—11-108 171**-**15

91-141,545-05

91-141 546-05

11-721 482-15

12-610 240-45

Bedplate parts Pièces du plateau fondamental Piezas del cárter

PFAFF 1245-706/07 PFAFF 1246-706/07

Grundplattentelle Bedplate parts