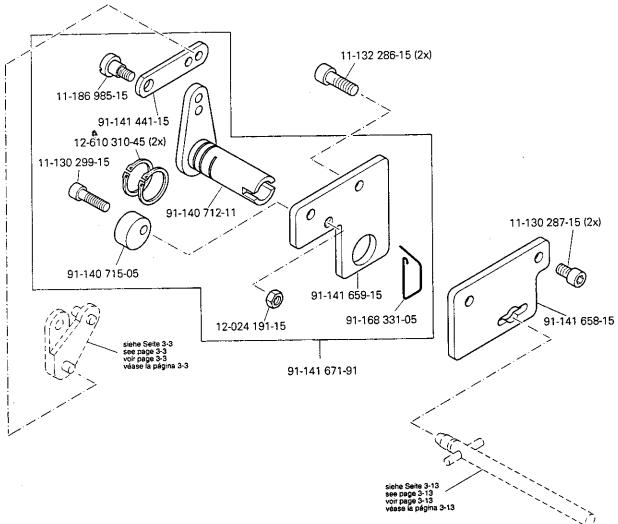

Housing sections Parties du corps Piezas del cárter

PFAFF 1245-706/07

**3**.01

Kopfteile Needle head parts Pièces de tête PFAFF 1245-706/07 Piezas de la cabeza PFAFF 1246-706/07 91-010 825-05 91-119 421-05 (2x) 14-215 049-33 (2x) 403 @ 91-063 048-05 91-168 322-05 (4x) 91-140 374-05 11-330 968-15 (2x) 91-140 450-25 11-330 280-15 91-140 365-0532 -168 321-05 (2x) 91-004 309-05 14-215 013-23 (2x) 32 40/3 91-007 116-05 28/8 91-140 363-12 1-140 366-05 (2x) 11-108 228-15 (2x) 96-711 962-05 0 364-15 32 91-140 368-01 91-140 367-05 12-610 190-45 91-140 353-05 91-140 362-05 91-171 808-05 91-140 360-05 0 91-140 351-91-91-140 361-1532 91-105 005-15 11-330 280-15 COMME 91-176 267-05 14-215 007-2332 40/3 91-140 585-0532 91-141 307-05 12-610 170-45 (6x) 11-330 220-15 14-215 022-33 (2x)32 40/3 91-140 597-15 91-140 354-11 91-140 372-05 91-140 359-05 (3x) 11-330 280-15 91-140 358-05 91-141 668-15 91-141 100-91 91-141 312-71/951 (PFAFF 1245) 12-610 200-45 91-141 314-71/951 (PFAFF 1246) 91-141 101-15 91-140 352-05 (2x)> 91-140 085-05 91-140 349-05 91-141 313-75/951(PFAFF 1245) 91-141 315-75/951(PFAFF 1246) 11-130 224-15 (2x) 91-140 086-12 .11-341 082-15 (2x) (M) 12-305 114-15 (2x) 91-140 347-01 91-140 273-05 3 11-108 177-15 (2x) 91-141 099-05 91-140 349-05 11-108 222-15 (2x) 91-118 196-12 12-305 144-15 (2x) 91-141 102-05 11-174 173-15