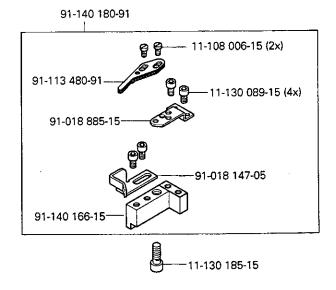

Teile zur Tischplatte Parts for table top Pièces du plateau Piezas pata el tablero PFAFF 1246-706/07

PFAFF 1245-706/07

Keilriemen

V-belt Courroie trapézoïdale PFAFF 1245-706/07 Correa trapezoidal PFAFF 1246-706/07