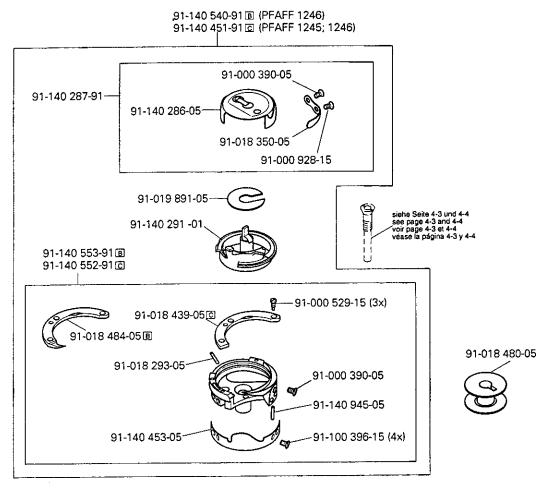

Housing sections Parties du corps Piezas del cárter

PFAFF 1245-706/07

**3**.01

Kopfteile Needle head parts Pièces de tête PFAFF 1245-706/07 Piezas de la cabeza PFAFF 1246-706/07 91-010 825-05 91-119 421-05 (2x) 14-215 049-33 (2x) 403 @ 91-063 048-05 91-168 322-05 (4x) 91-140 374-05 11-330 968-15 (2x) 91-140 450-25 11-330 280-15 91-140 365-0532 -168 321-05 (2x) 91-004 309-05 14-215 013-23 (2x) 32 40/3 91-007 116-05 28/8 91-140 363-12 1-140 366-05 (2x) 11-108 228-15 (2x) 96-711 962-05 0 364-15 32 91-140 368-01 91-140 367-05 12-610 190-45 91-140 353-05 91-140 362-05 91-171 808-05 91-140 360-05 0 91-140 351-91-91-140 361-1532 91-105 005-15 11-330 280-15 COMME 91-176 267-05 14-215 007-2332 40/3 91-140 585-0532 91-141 307-05 12-610 170-45 (6x) 11-330 220-15 14-215 022-33 (2x)32 40/3 91-140 597-15 91-140 354-11 91-140 372-05 91-140 359-05 (3x) 11-330 280-15 91-140 358-05 91-141 668-15 91-141 100-91 91-141 312-71/951 (PFAFF 1245) 12-610 200-45 91-141 314-71/951 (PFAFF 1246) 91-141 101-15 91-140 352-05 (2x)> 91-140 085-05 91-140 349-05 91-141 313-75/951(PFAFF 1245) 91-141 315-75/951(PFAFF 1246) 11-130 224-15 (2x) 91-140 086-12 .11-341 082-15 (2x) (M) 12-305 114-15 (2x) 91-140 347-01 91-140 273-05 3 11-108 177-15 (2x) 91-141 099-05 91-140 349-05 11-108 222-15 (2x) 91-118 196-12 12-305 144-15 (2x) 91-141 102-05 11-174 173-15

11-108 171-15 (2x)

91-057 720-15

91-100 366-15

Pièces de tête PFAFF 1245-706/07 Piezas de la cabeza PFAFF 1246-706/07 3.02

Kopfteile Needle head parts Pièces de tête

PFAFF 1245-706/07 PFAFF 1246-706/07

Grundplattentelle Bedplate parts Pièces du plateau fondamental Piezas del cárter PFAFF 1246-706/07 91-118 711-05 91-141 567-71/951-91-140 199-02 91-140 253-05 ----91-140 418-05 28/9 91-141 551-71/951 11-108 174-15 91-141 525-01 91-141 520-75/951 91-700 785-15 (2x) 91-141 563-01 91-140 241-15 91-168 319-12 11-330 964-15 (4x) 12-341 150-15 (2x)-91-141 547-05 91-141 536-90 11-130 305-15 (2x) 40/4 91-140 242-05 91-700 785-15 (2x) 91-141 541-05 91-140 516-75/770 -91-141 542-05 91-141 535-05 91-168 319-12 13-050 013-15 91-140 201-05国 91-141 540-15

—11-108 171**-**15

91-141,545-05

91-141 546-05

11-721 482-15

12-610 240-45

Bedplate parts Pièces du plateau fondamental Piezas del cárter

PFAFF 1245-706/07 PFAFF 1246-706/07

Grundplattentelle Bedplate parts

Pièces du plateau fondamental PFAFF 1245-706/07 Piezas del cárter

PFAFF 1246-706/07

13-065 259-05

11-330 280-15

Grundplattenteile Bedplate parts Pièces du plateau fondamental

PFAFF 1245-706/07

91-120 735-92