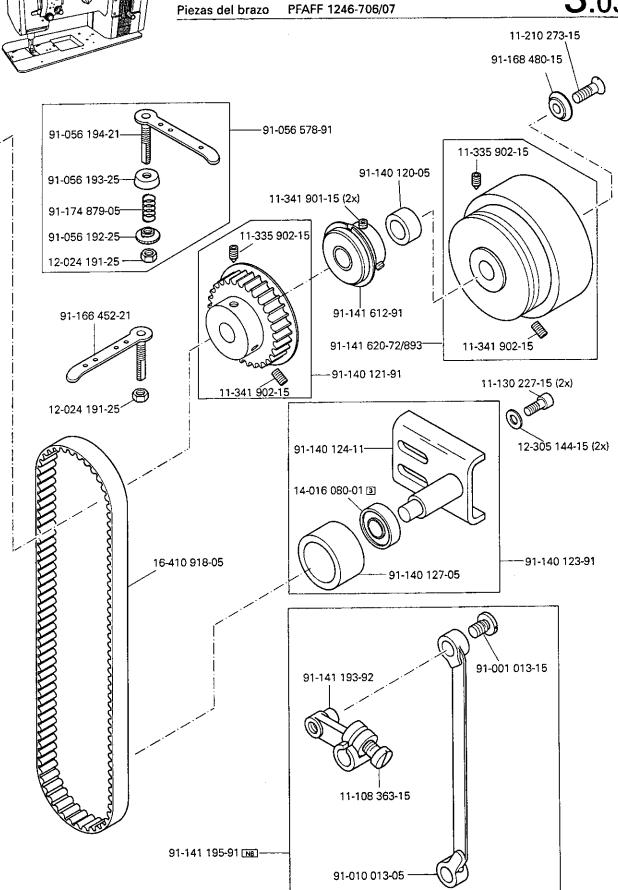

11-108 171-15 (2x)

91-057 720-15

91-100 366-15

Pièces de tête PFAFF 1245-706/07 Piezas de la cabeza PFAFF 1246-706/07 3.02

Kopfteile Needle head parts Pièces de tête

PFAFF 1245-706/07 PFAFF 1246-706/07

Grundplattentelle Bedplate parts Pièces du plateau fondamental Piezas del cárter PFAFF 1246-706/07 91-118 711-05 91-141 567-71/951-91-140 199-02 91-140 253-05 ----91-140 418-05 28/9 91-141 551-71/951 11-108 174-15 91-141 525-01 91-141 520-75/951 91-700 785-15 (2x) 91-141 563-01 91-140 241-15 91-168 319-12 11-330 964-15 (4x) 12-341 150-15 (2x)-91-141 547-05 91-141 536-90 11-130 305-15 (2x) 40/4 91-140 242-05 91-700 785-15 (2x) 91-141 541-05 91-140 516-75/770 -91-141 542-05 91-141 535-05 91-168 319-12 13-050 013-15 91-140 201-05国 91-141 540-15

—11-108 171**-**15

91-141,545-05

91-141 546-05

11-721 482-15

12-610 240-45

Bedplate parts Pièces du plateau fondamental Piezas del cárter

PFAFF 1245-706/07 PFAFF 1246-706/07

Grundplattentelle Bedplate parts