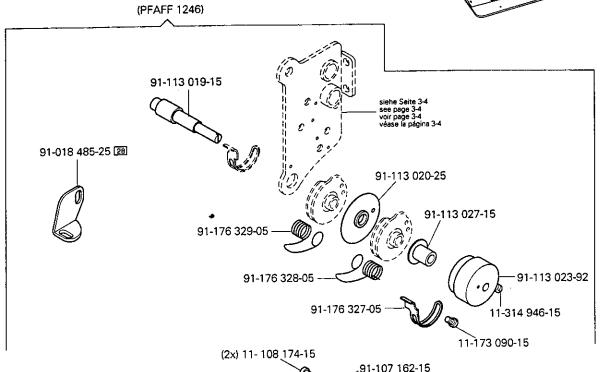

Housing sections Parties du corps Piezas del cárter

PFAFF 1245-706/07

**3**.01

Kopfteile Needle head parts Pièces de tête PFAFF 1245-706/07 Piezas de la cabeza PFAFF 1246-706/07 91-010 825-05 91-119 421-05 (2x) 14-215 049-33 (2x) 403 @ 91-063 048-05 91-168 322-05 (4x) 91-140 374-05 11-330 968-15 (2x) 91-140 450-25 11-330 280-15 91-140 365-0532 -168 321-05 (2x) 91-004 309-05 14-215 013-23 (2x) 32 40/3 91-007 116-05 28/8 91-140 363-12 1-140 366-05 (2x) 11-108 228-15 (2x) 96-711 962-05 0 364-15 32 91-140 368-01 91-140 367-05 12-610 190-45 91-140 353-05 91-140 362-05 91-171 808-05 91-140 360-05 0 91-140 351-91-91-140 361-1532 91-105 005-15 11-330 280-15 COMME 91-176 267-05 14-215 007-2332 40/3 91-140 585-0532 91-141 307-05 12-610 170-45 (6x) 11-330 220-15 14-215 022-33 (2x)32 40/3 91-140 597-15 91-140 354-11 91-140 372-05 91-140 359-05 (3x) 11-330 280-15 91-140 358-05 91-141 668-15 91-141 100-91 91-141 312-71/951 (PFAFF 1245) 12-610 200-45 91-141 314-71/951 (PFAFF 1246) 91-141 101-15 91-140 352-05 (2x)> 91-140 085-05 91-140 349-05 91-141 313-75/951(PFAFF 1245) 91-141 315-75/951(PFAFF 1246) 11-130 224-15 (2x) 91-140 086-12 .11-341 082-15 (2x) (M) 12-305 114-15 (2x) 91-140 347-01 91-140 273-05 3 11-108 177-15 (2x) 91-141 099-05 91-140 349-05 11-108 222-15 (2x) 91-118 196-12 12-305 144-15 (2x) 91-141 102-05 11-174 173-15