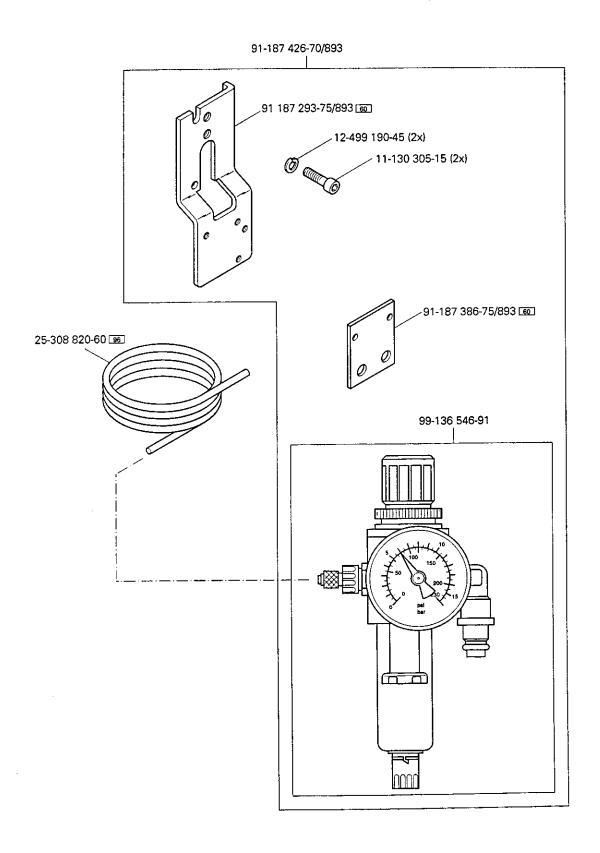

PFAFF 1245-706/07 PFAFF 1246-706/07

Wartungseinheit -925/03 erforderlich Conditioning unit -925/03 required Conditionneur d'air comprimé -925/03 nécessaire Requiere grupo acondicionador del aire comprimido -925/03