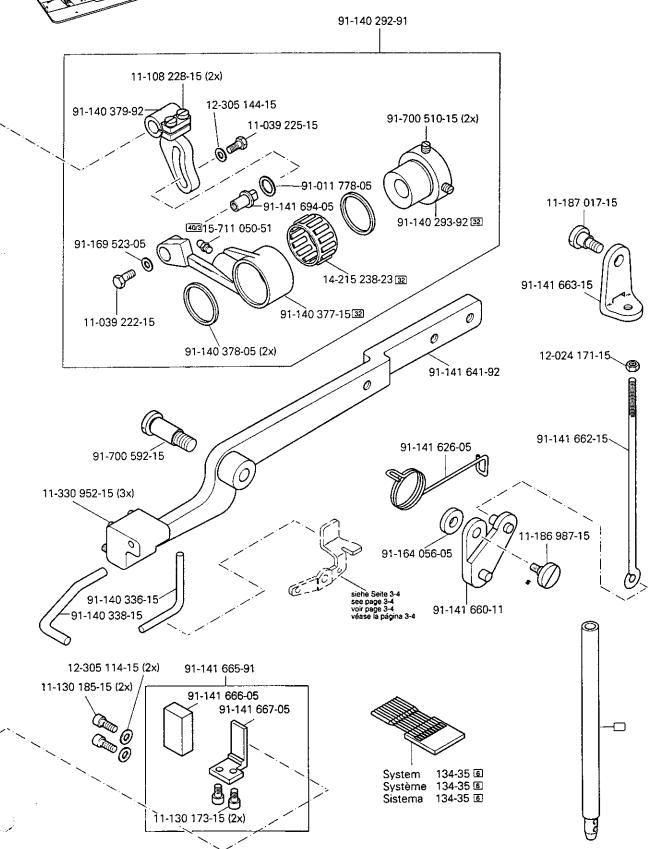

Housing sections Parties du corps Piezas del cárter

PFAFF 1245-706/07

**3**.01

Kopfteile Needle head parts Pièces de tête PFAFF 1245-706/07 Piezas de la cabeza PFAFF 1246-706/07 91-010 825-05 91-119 421-05 (2x) 14-215 049-33 (2x) 403 @ 91-063 048-05 91-168 322-05 (4x) 91-140 374-05 11-330 968-15 (2x) 91-140 450-25 11-330 280-15 91-140 365-0532 -168 321-05 (2x) 91-004 309-05 14-215 013-23 (2x) 32 40/3 91-007 116-05 28/8 91-140 363-12 1-140 366-05 (2x) 11-108 228-15 (2x) 96-711 962-05 0 364-15 32 91-140 368-01 91-140 367-05 12-610 190-45 91-140 353-05 91-140 362-05 91-171 808-05 91-140 360-05 0 91-140 351-91-91-140 361-1532 91-105 005-15 11-330 280-15 COMME 91-176 267-05 14-215 007-2332 40/3 91-140 585-0532 91-141 307-05 12-610 170-45 (6x) 11-330 220-15 14-215 022-33 (2x)32 40/3 91-140 597-15 91-140 354-11 91-140 372-05 91-140 359-05 (3x) 11-330 280-15 91-140 358-05 91-141 668-15 91-141 100-91 91-141 312-71/951 (PFAFF 1245) 12-610 200-45 91-141 314-71/951 (PFAFF 1246) 91-141 101-15 91-140 352-05 (2x)> 91-140 085-05 91-140 349-05 91-141 313-75/951(PFAFF 1245) 91-141 315-75/951(PFAFF 1246) 11-130 224-15 (2x) 91-140 086-12 .11-341 082-15 (2x) (M) 12-305 114-15 (2x) 91-140 347-01 91-140 273-05 3 11-108 177-15 (2x) 91-141 099-05 91-140 349-05 11-108 222-15 (2x) 91-118 196-12 12-305 144-15 (2x) 91-141 102-05 11-174 173-15

11-108 171-15 (2x)

91-057 720-15

91-100 366-15

Pièces de tête PFAFF 1245-706/07 Piezas de la cabeza PFAFF 1246-706/07 3.02

Kopfteile Needle head parts Pièces de tête

PFAFF 1245-706/07 PFAFF 1246-706/07

Grundplattentelle Bedplate parts Pièces du plateau fondamental Piezas del cárter PFAFF 1246-706/07 91-118 711-05 91-141 567-71/951-91-140 199-02 91-140 253-05 ----91-140 418-05 28/9 91-141 551-71/951 11-108 174-15 91-141 525-01 91-141 520-75/951 91-700 785-15 (2x) 91-141 563-01 91-140 241-15 91-168 319-12 11-330 964-15 (4x) 12-341 150-15 (2x)-91-141 547-05 91-141 536-90 11-130 305-15 (2x) 40/4 91-140 242-05 91-700 785-15 (2x) 91-141 541-05 91-140 516-75/770 -91-141 542-05 91-141 535-05 91-168 319-12 13-050 013-15 91-140 201-05国 91-141 540-15