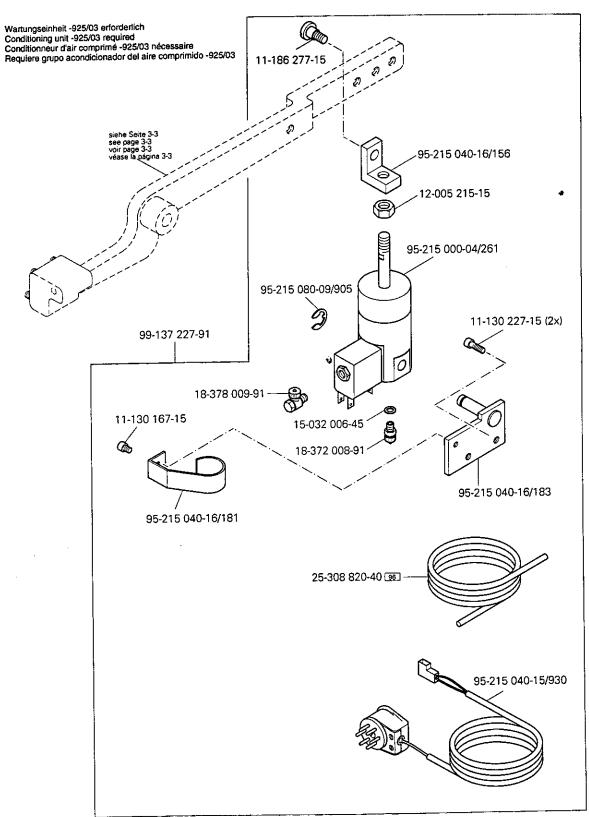

PFAFF 1245-706/07 PFAFF 1246-706/07

Wartungseinheit -925/03 erforderlich Conditioning unit -925/03 required Conditionneur d'air comprimé -925/03 nécessaire Requiere grupo acondicionador del aire comprimido -925/03