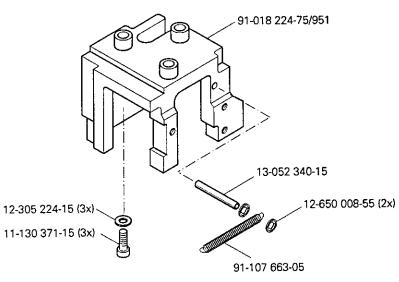

PFAFF 1245-706/07 PFAFF 1246-706/07

91-140 987-05

91-140 726-01

11-341 169-15 (2x)

Thread trimmer (-900/56) Coupe-fil (-900/56) Cortahilos (-900/56)

11-721 482-15

Coupe-fil (-900/56)

Cortahilos (-900/56)