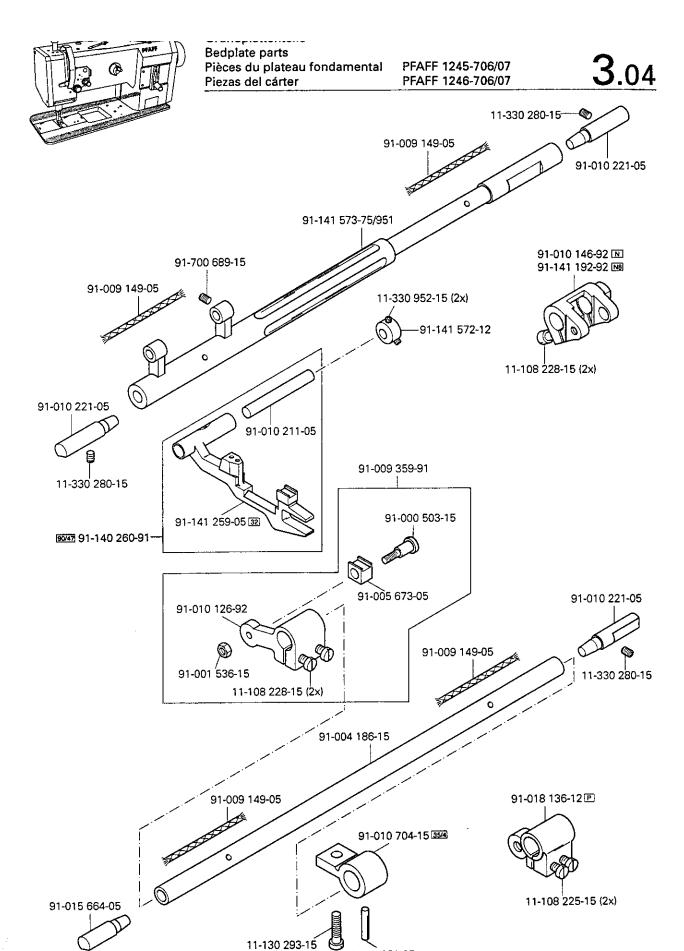

Housing sections Parties du corps Piezas del cárter

PFAFF 1245-706/07

**3**.01

Kopfteile Needle head parts Pièces de tête PFAFF 1245-706/07 Piezas de la cabeza PFAFF 1246-706/07 91-010 825-05 91-119 421-05 (2x) 14-215 049-33 (2x) 403 @ 91-063 048-05 91-168 322-05 (4x) 91-140 374-05 11-330 968-15 (2x) 91-140 450-25 11-330 280-15 91-140 365-0532 -168 321-05 (2x) 91-004 309-05 14-215 013-23 (2x) 32 40/3 91-007 116-05 28/8 91-140 363-12 1-140 366-05 (2x) 11-108 228-15 (2x) 96-711 962-05 0 364-15 32 91-140 368-01 91-140 367-05 12-610 190-45 91-140 353-05 91-140 362-05 91-171 808-05 91-140 360-05 0 91-140 351-91-91-140 361-1532 91-105 005-15 11-330 280-15 COMME 91-176 267-05 14-215 007-2332 40/3 91-140 585-0532 91-141 307-05 12-610 170-45 (6x) 11-330 220-15 14-215 022-33 (2x)32 40/3 91-140 597-15 91-140 354-11 91-140 372-05 91-140 359-05 (3x) 11-330 280-15 91-140 358-05 91-141 668-15 91-141 100-91 91-141 312-71/951 (PFAFF 1245) 12-610 200-45 91-141 314-71/951 (PFAFF 1246) 91-141 101-15 91-140 352-05 (2x)> 91-140 085-05 91-140 349-05 91-141 313-75/951(PFAFF 1245) 91-141 315-75/951(PFAFF 1246) 11-130 224-15 (2x) 91-140 086-12 .11-341 082-15 (2x) (M) 12-305 114-15 (2x) 91-140 347-01 91-140 273-05 3 11-108 177-15 (2x) 91-141 099-05 91-140 349-05 11-108 222-15 (2x) 91-118 196-12 12-305 144-15 (2x) 91-141 102-05 11-174 173-15