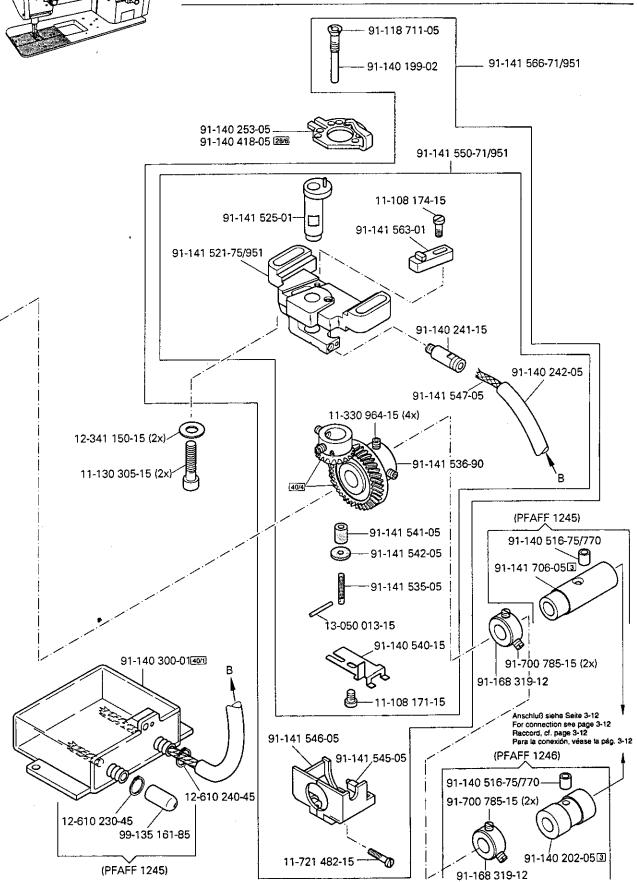

11-108 171-15 (2x)

91-057 720-15

91-100 366-15

Pièces de tête PFAFF 1245-706/07 Piezas de la cabeza PFAFF 1246-706/07 3.02

Kopfteile Needle head parts Pièces de tête

PFAFF 1245-706/07 PFAFF 1246-706/07

Grundplattentelle Bedplate parts Pièces du plateau fondamental Piezas del cárter PFAFF 1246-706/07 91-118 711-05 91-141 567-71/951-91-140 199-02 91-140 253-05 ----91-140 418-05 28/9 91-141 551-71/951 11-108 174-15 91-141 525-01 91-141 520-75/951 91-700 785-15 (2x) 91-141 563-01 91-140 241-15 91-168 319-12 11-330 964-15 (4x) 12-341 150-15 (2x)-91-141 547-05 91-141 536-90 11-130 305-15 (2x) 40/4 91-140 242-05 91-700 785-15 (2x) 91-141 541-05 91-140 516-75/770 -91-141 542-05 91-141 535-05 91-168 319-12 13-050 013-15 91-140 201-05国 91-141 540-15

—11-108 171**-**15

91-141,545-05

91-141 546-05

11-721 482-15

12-610 240-45

Bedplate parts Pièces du plateau fondamental Piezas del cárter

PFAFF 1245-706/07 PFAFF 1246-706/07

Grundplattentelle Bedplate parts

Pièces du plateau fondamental PFAFF 1245-706/07 Piezas del cárter

PFAFF 1246-706/07

13-065 259-05

11-330 280-15

Grundplattenteile Bedplate parts Pièces du plateau fondamental

PFAFF 1245-706/07

91-120 735-92