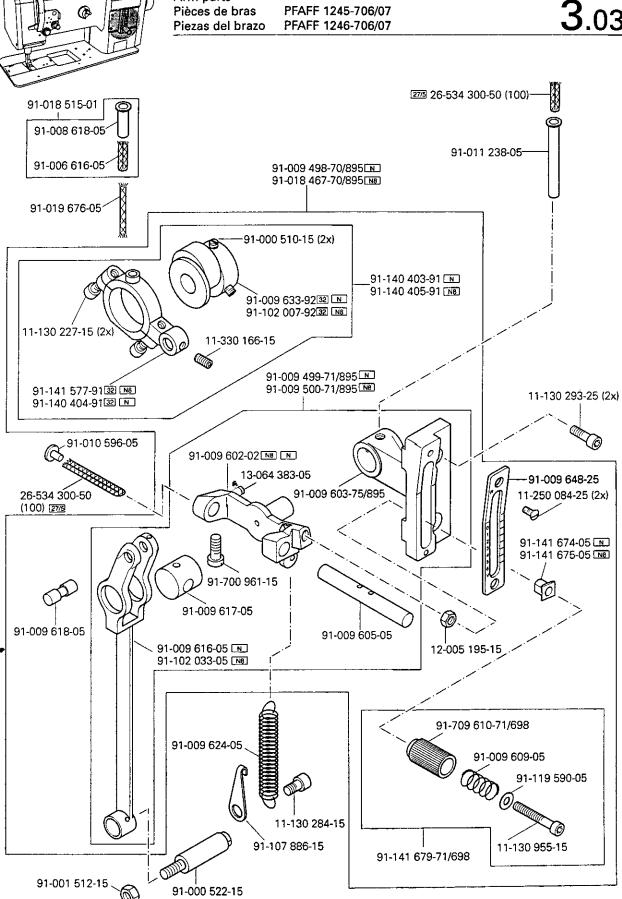

Housing sections Parties du corps Piezas del cárter

PFAFF 1245-706/07

**3**.01

Kopfteile Needle head parts Pièces de tête PFAFF 1245-706/07 Piezas de la cabeza PFAFF 1246-706/07 91-010 825-05 91-119 421-05 (2x) 14-215 049-33 (2x) 403 @ 91-063 048-05 91-168 322-05 (4x) 91-140 374-05 11-330 968-15 (2x) 91-140 450-25 11-330 280-15 91-140 365-0532 -168 321-05 (2x) 91-004 309-05 14-215 013-23 (2x) 32 40/3 91-007 116-05 28/8 91-140 363-12 1-140 366-05 (2x) 11-108 228-15 (2x) 96-711 962-05 0 364-15 32 91-140 368-01 91-140 367-05 12-610 190-45 91-140 353-05 91-140 362-05 91-171 808-05 91-140 360-05 0 91-140 351-91-91-140 361-1532 91-105 005-15 11-330 280-15 COMME 91-176 267-05 14-215 007-2332 40/3 91-140 585-0532 91-141 307-05 12-610 170-45 (6x) 11-330 220-15 14-215 022-33 (2x)32 40/3 91-140 597-15 91-140 354-11 91-140 372-05 91-140 359-05 (3x) 11-330 280-15 91-140 358-05 91-141 668-15 91-141 100-91 91-141 312-71/951 (PFAFF 1245) 12-610 200-45 91-141 314-71/951 (PFAFF 1246) 91-141 101-15 91-140 352-05 (2x)> 91-140 085-05 91-140 349-05 91-141 313-75/951(PFAFF 1245) 91-141 315-75/951(PFAFF 1246) 11-130 224-15 (2x) 91-140 086-12 .11-341 082-15 (2x) (M) 12-305 114-15 (2x) 91-140 347-01 91-140 273-05 3 11-108 177-15 (2x) 91-141 099-05 91-140 349-05 11-108 222-15 (2x) 91-118 196-12 12-305 144-15 (2x) 91-141 102-05 11-174 173-15