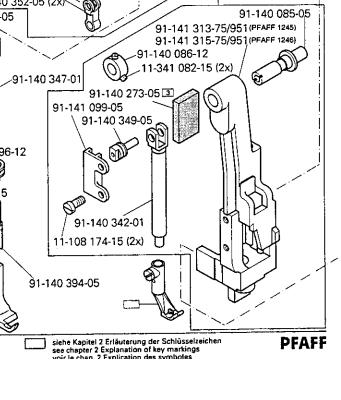

11-108 171-15 (2x)

91-057 720-15

91-100 366-15

Pièces de tête PFAFF 1245-706/07 Piezas de la cabeza PFAFF 1246-706/07 3.02

Kopfteile Needle head parts Pièces de tête

PFAFF 1245-706/07 PFAFF 1246-706/07

Grundplattentelle Bedplate parts Pièces du plateau fondamental Piezas del cárter PFAFF 1246-706/07 91-118 711-05 91-141 567-71/951-91-140 199-02 91-140 253-05 ----91-140 418-05 28/9 91-141 551-71/951 11-108 174-15 91-141 525-01 91-141 520-75/951 91-700 785-15 (2x) 91-141 563-01 91-140 241-15 91-168 319-12 11-330 964-15 (4x) 12-341 150-15 (2x)-91-141 547-05 91-141 536-90 11-130 305-15 (2x) 40/4 91-140 242-05 91-700 785-15 (2x) 91-141 541-05 91-140 516-75/770 -91-141 542-05 91-141 535-05 91-168 319-12 13-050 013-15 91-140 201-05国 91-141 540-15