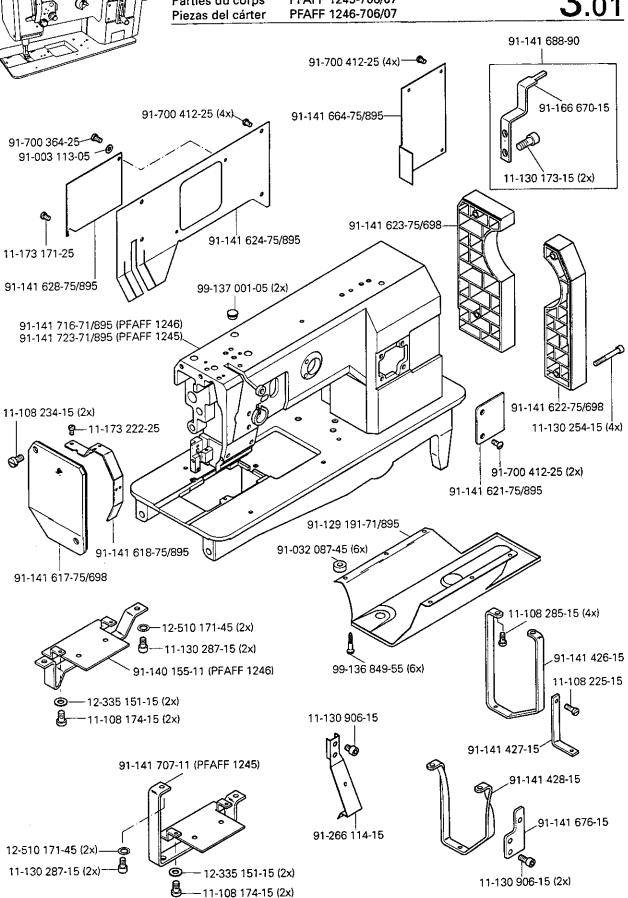

11-108 171-15 (2x)

91-057 720-15

91-100 366-15

Pièces de tête PFAFF 1245-706/07 Piezas de la cabeza PFAFF 1246-706/07 3.02

Kopfteile Needle head parts Pièces de tête

PFAFF 1245-706/07 PFAFF 1246-706/07

Grundplattentelle Bedplate parts Pièces du plateau fondamental Piezas del cárter PFAFF 1246-706/07 91-118 711-05 91-141 567-71/951-91-140 199-02 91-140 253-05 ----91-140 418-05 28/9 91-141 551-71/951 11-108 174-15 91-141 525-01 91-141 520-75/951 91-700 785-15 (2x) 91-141 563-01 91-140 241-15 91-168 319-12 11-330 964-15 (4x) 12-341 150-15 (2x)-91-141 547-05 91-141 536-90 11-130 305-15 (2x) 40/4 91-140 242-05 91-700 785-15 (2x) 91-141 541-05 91-140 516-75/770 -91-141 542-05 91-141 535-05 91-168 319-12 13-050 013-15 91-140 201-05国 91-141 540-15