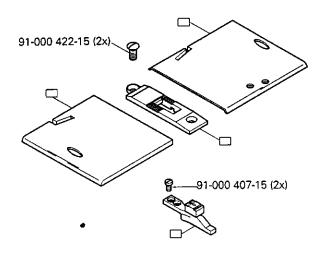

Pièces du plateau fondamental PFAFF 1245-706/07 Piezas del cárter

PFAFF 1246-706/07

13-065 259-05

11-330 280-15

Grundplattenteile Bedplate parts Pièces du plateau fondamental

PFAFF 1245-706/07

91-120 735-92

PFAFF 1245-706/07 PFAFF 1246-706/07

91-140 987-05

91-140 726-01

11-341 169-15 (2x)

Thread trimmer (-900/56) Coupe-fil (-900/56) Cortahilos (-900/56)

11-721 482-15

Coupe-fil (-900/56)

Cortahilos (-900/56)