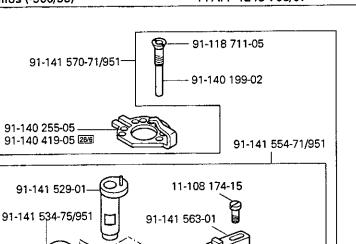

11-108 171-15 (2x)

91-057 720-15

91-100 366-15

Pièces de tête PFAFF 1245-706/07 Piezas de la cabeza PFAFF 1246-706/07 3.02

Kopfteile Needle head parts Pièces de tête

PFAFF 1245-706/07 PFAFF 1246-706/07

Grundplattentelle Bedplate parts Pièces du plateau fondamental Piezas del cárter PFAFF 1246-706/07 91-118 711-05 91-141 567-71/951-91-140 199-02 91-140 253-05 ----91-140 418-05 28/9 91-141 551-71/951 11-108 174-15 91-141 525-01 91-141 520-75/951 91-700 785-15 (2x) 91-141 563-01 91-140 241-15 91-168 319-12 11-330 964-15 (4x) 12-341 150-15 (2x)-91-141 547-05 91-141 536-90 11-130 305-15 (2x) 40/4 91-140 242-05 91-700 785-15 (2x) 91-141 541-05 91-140 516-75/770 -91-141 542-05 91-141 535-05 91-168 319-12 13-050 013-15 91-140 201-05国 91-141 540-15

—11-108 171**-**15

91-141,545-05

91-141 546-05

11-721 482-15

12-610 240-45

Bedplate parts Pièces du plateau fondamental Piezas del cárter

PFAFF 1245-706/07 PFAFF 1246-706/07

Grundplattentelle Bedplate parts