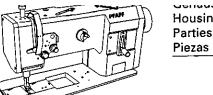

Housing sections Parties du corps Piezas del cárter

PFAFF 1245-706/07

**3**.01

Kopfteile Needle head parts Pièces de tête PFAFF 1245-706/07 Piezas de la cabeza PFAFF 1246-706/07 91-010 825-05 91-119 421-05 (2x) 14-215 049-33 (2x) 403 @ 91-063 048-05 91-168 322-05 (4x) 91-140 374-05 11-330 968-15 (2x) 91-140 450-25 11-330 280-15 91-140 365-0532 -168 321-05 (2x) 91-004 309-05 14-215 013-23 (2x) 32 40/3 91-007 116-05 28/8 91-140 363-12 1-140 366-05 (2x) 11-108 228-15 (2x) 96-711 962-05 0 364-15 32 91-140 368-01 91-140 367-05 12-610 190-45 91-140 353-05 91-140 362-05 91-171 808-05 91-140 360-05 0 91-140 351-91-91-140 361-1532 91-105 005-15 11-330 280-15 COMME 91-176 267-05 14-215 007-2332 40/3 91-140 585-0532 91-141 307-05 12-610 170-45 (6x) 11-330 220-15 14-215 022-33 (2x)32 40/3 91-140 597-15 91-140 354-11 91-140 372-05 91-140 359-05 (3x) 11-330 280-15 91-140 358-05 91-141 668-15 91-141 100-91 91-141 312-71/951 (PFAFF 1245) 12-610 200-45 91-141 314-71/951 (PFAFF 1246) 91-141 101-15 91-140 352-05 (2x)> 91-140 085-05 91-140 349-05 91-141 313-75/951(PFAFF 1245) 91-141 315-75/951(PFAFF 1246) 11-130 224-15 (2x) 91-140 086-12 .11-341 082-15 (2x) (M) 12-305 114-15 (2x) 91-140 347-01 91-140 273-05 3 11-108 177-15 (2x) 91-141 099-05 91-140 349-05 11-108 222-15 (2x) 91-118 196-12 12-305 144-15 (2x) 91-141 102-05 11-174 173-15