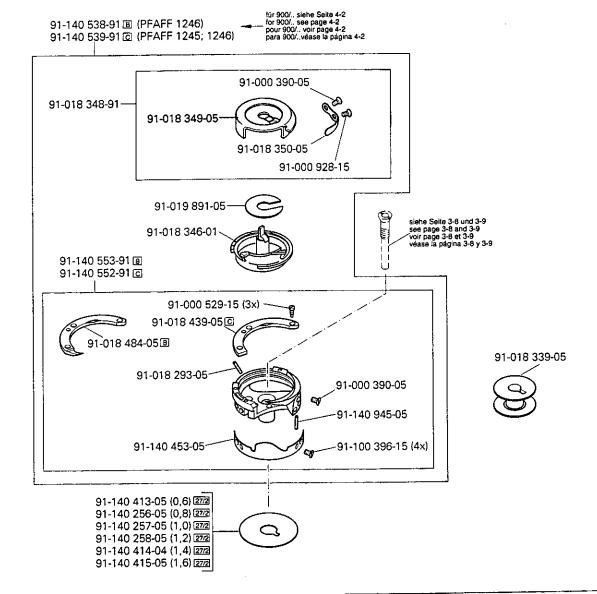

28/6

Sonderausführung, nur in Verbindung mit Distanzscheibe Nr. 91-140 414-05 oder Nr. 91-140 415-05 (siehe Seite 3 - 10).

Special version, only in conjunction with spacing washer No. 91-140 414-05 or No. 91-140 415-05 (see page 3 - 10).

Version spéciale, uniquement en liaison avec la rondelle intercalaire n° 91-140 414-05 ou  $n^{\circ}$  91-140 415-05 (voir page 3 - 10).

Tipo especial, sólo en combinación con la arandela distanciadora  $N^{\circ}$  91-140 414-05 ó  $N^{\circ}$  91-140 415-05 (véase página 3 - 10).