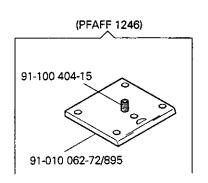

Pièces du plateau fondamental PFAFF 1245-706/07 Piezas del cárter

PFAFF 1246-706/07

13-065 259-05

11-330 280-15

Grundplattenteile Bedplate parts Pièces du plateau fondamental

PFAFF 1245-706/07

91-120 735-92