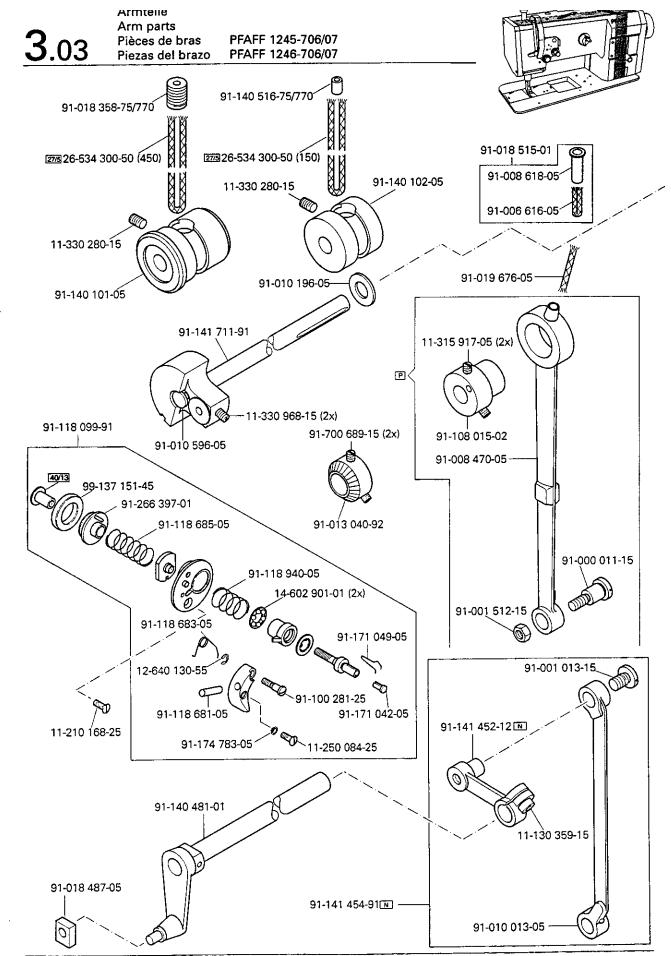

Housing sections Parties du corps Piezas del cárter

PFAFF 1245-706/07

**3**.01

Kopfteile Needle head parts Pièces de tête PFAFF 1245-706/07 Piezas de la cabeza PFAFF 1246-706/07 91-010 825-05 91-119 421-05 (2x) 14-215 049-33 (2x) 403 @ 91-063 048-05 91-168 322-05 (4x) 91-140 374-05 11-330 968-15 (2x) 91-140 450-25 11-330 280-15 91-140 365-0532 -168 321-05 (2x) 91-004 309-05 14-215 013-23 (2x) 32 40/3 91-007 116-05 28/8 91-140 363-12 1-140 366-05 (2x) 11-108 228-15 (2x) 96-711 962-05 0 364-15 32 91-140 368-01 91-140 367-05 12-610 190-45 91-140 353-05 91-140 362-05 91-171 808-05 91-140 360-05 0 91-140 351-91-91-140 361-1532 91-105 005-15 11-330 280-15 COMME 91-176 267-05 14-215 007-2332 40/3 91-140 585-0532 91-141 307-05 12-610 170-45 (6x) 11-330 220-15 14-215 022-33 (2x)32 40/3 91-140 597-15 91-140 354-11 91-140 372-05 91-140 359-05 (3x) 11-330 280-15 91-140 358-05 91-141 668-15 91-141 100-91 91-141 312-71/951 (PFAFF 1245) 12-610 200-45 91-141 314-71/951 (PFAFF 1246) 91-141 101-15 91-140 352-05 (2x)> 91-140 085-05 91-140 349-05 91-141 313-75/951(PFAFF 1245) 91-141 315-75/951(PFAFF 1246) 11-130 224-15 (2x) 91-140 086-12 .11-341 082-15 (2x) (M) 12-305 114-15 (2x) 91-140 347-01 91-140 273-05 3 11-108 177-15 (2x) 91-141 099-05 91-140 349-05 11-108 222-15 (2x) 91-118 196-12 12-305 144-15 (2x) 91-141 102-05 11-174 173-15