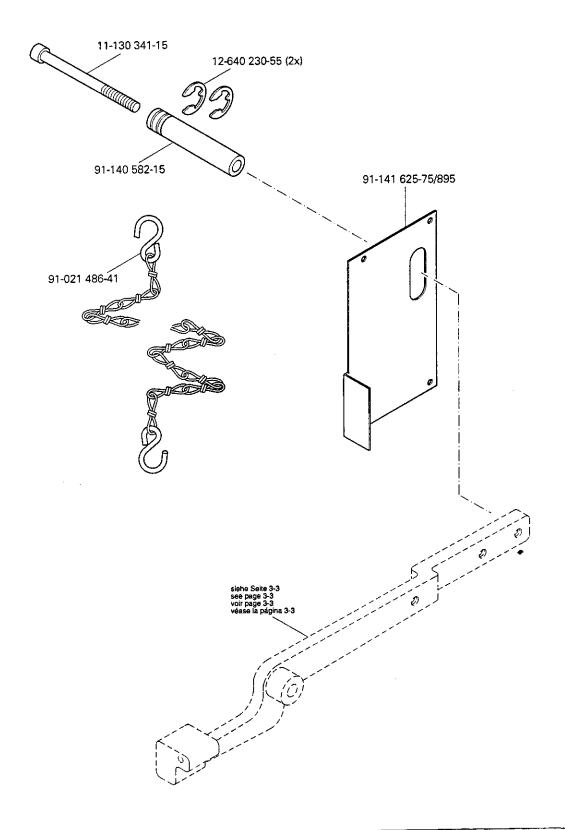

60 WithIweise
Optional
Au choix
Opcional

Stückzahl je nach Bedarf.
Quantity as required.
Nombre en fonction besoin.
Cantidad, según sea necesario.

90/47
Nr. 91-141 572-12 mitbestellen.
Include No. 91-141 572-12 in your order.
Comprendre la pièce n° 91-141 572-12 dans votre commande.
Pidase juntamente el N° 91-141 572-12.