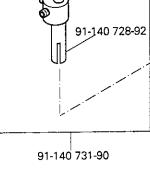

PFAFF 1245-706/07 PFAFF 1246-706/07

91-140 987-05

91-140 726-01

11-341 169-15 (2x)

Thread trimmer (-900/56) Coupe-fil (-900/56) Cortahilos (-900/56)

11-721 482-15

Coupe-fil (-900/56)

Cortahilos (-900/56)