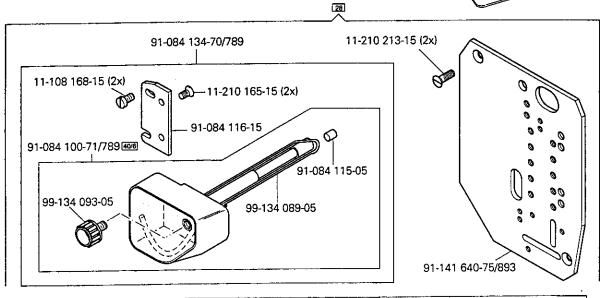

PFAFF 1245-706/07 PFAFF 1246-706/07

Wartungseinheit -925/03 erforderlich Conditioning unit -925/03 required Conditionneur d'air comprimé -925/03 nécessaire Requiere grupo acondicionador del aire comprimido -925/03