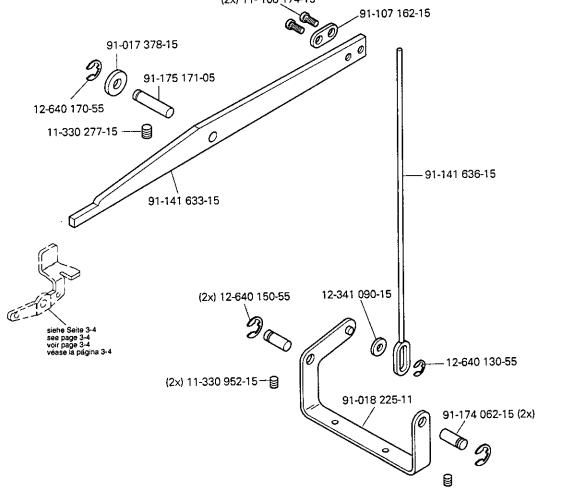

Teile zur Tischplatte Parts for table top Pièces du plateau Piezas pata el tablero PFAFF 1246-706/07

PFAFF 1245-706/07

Keilriemen

V-belt Courroie trapézoïdale PFAFF 1245-706/07 Correa trapezoidal PFAFF 1246-706/07