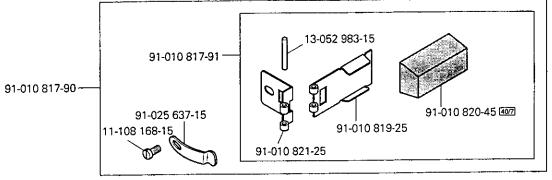

PFAFF 1245-706/07 PFAFF 1246-706/07

91-140 987-05

91-140 726-01

11-341 169-15 (2x)

Thread trimmer (-900/56) Coupe-fil (-900/56) Cortahilos (-900/56)

11-721 482-15

Coupe-fil (-900/56)

Cortahilos (-900/56)