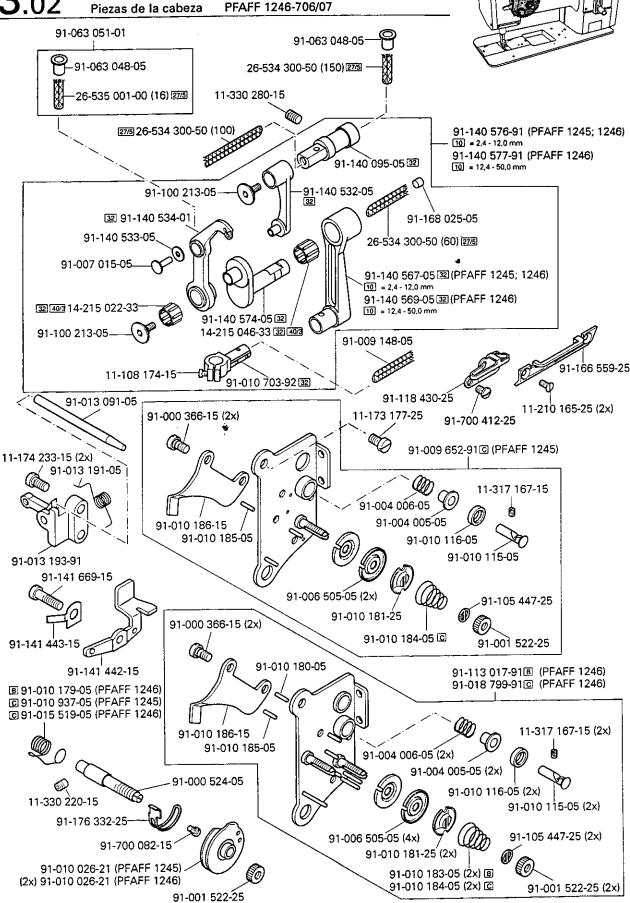

11-108 171-15 (2x)

91-057 720-15

91-100 366-15

Pièces de tête PFAFF 1245-706/07 Piezas de la cabeza PFAFF 1246-706/07 3.02

Kopfteile Needle head parts Pièces de tête

PFAFF 1245-706/07 PFAFF 1246-706/07

Grundplattentelle Bedplate parts Pièces du plateau fondamental Piezas del cárter PFAFF 1246-706/07 91-118 711-05 91-141 567-71/951-91-140 199-02 91-140 253-05 ----91-140 418-05 28/9 91-141 551-71/951 11-108 174-15 91-141 525-01 91-141 520-75/951 91-700 785-15 (2x) 91-141 563-01 91-140 241-15 91-168 319-12 11-330 964-15 (4x) 12-341 150-15 (2x)-91-141 547-05 91-141 536-90 11-130 305-15 (2x) 40/4 91-140 242-05 91-700 785-15 (2x) 91-141 541-05 91-140 516-75/770 -91-141 542-05 91-141 535-05 91-168 319-12 13-050 013-15 91-140 201-05国 91-141 540-15