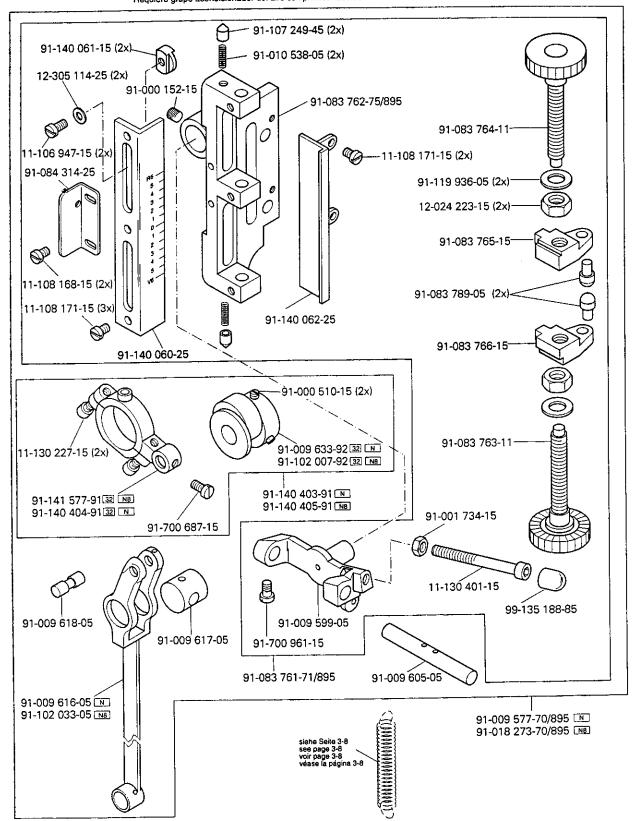

Teile zur Tischplatte Parts for table top Pièces du plateau Piezas pata el tablero PFAFF 1246-706/07

PFAFF 1245-706/07

Keilriemen

V-belt Courroie trapézoïdale PFAFF 1245-706/07 Correa trapezoidal PFAFF 1246-706/07