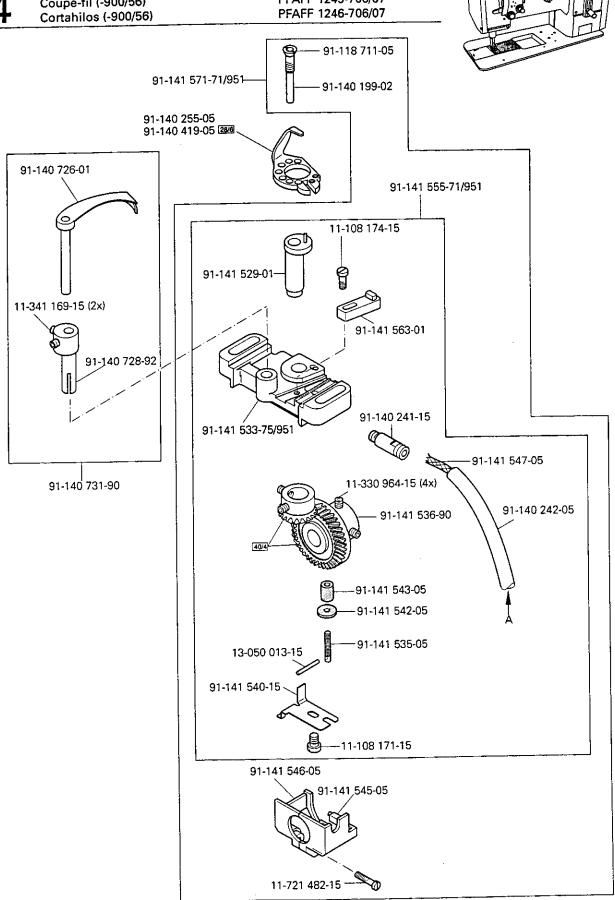

PFAFF 1245-706/07 PFAFF 1246-706/07

91-140 987-05

91-140 726-01

11-341 169-15 (2x)

Thread trimmer (-900/56) Coupe-fil (-900/56) Cortahilos (-900/56)

11-721 482-15

Coupe-fil (-900/56)

Cortahilos (-900/56)

PFAFF 1245-706/07 PFAFF 1246-706/07

Wartungseinheit -925/03 erforderlich Conditioning unit -925/03 required Conditionneur d'air comprimé -925/03 nécessaire Requiere grupo acondicionador del aire comprimido -925/03