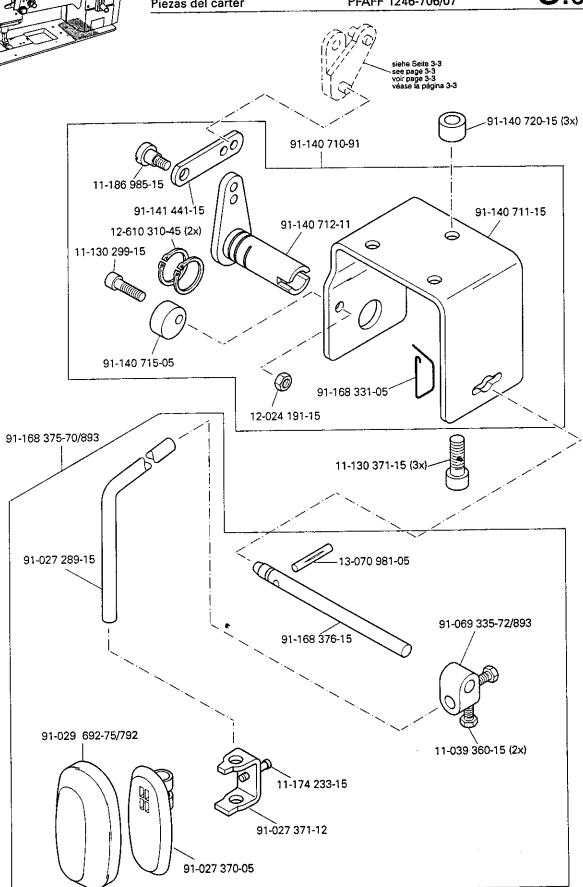

PFAFF 1245-706/07 PFAFF 1246-706/07

91-140 987-05

91-140 726-01

11-341 169-15 (2x)

Thread trimmer (-900/56) Coupe-fil (-900/56) Cortahilos (-900/56)

11-721 482-15

Coupe-fil (-900/56)

Cortahilos (-900/56)

PFAFF 1245-706/07 PFAFF 1246-706/07

Wartungseinheit -925/03 erforderlich Conditioning unit -925/03 required Conditionneur d'air comprimé -925/03 nécessaire Requiere grupo acondicionador del aire comprimido -925/03